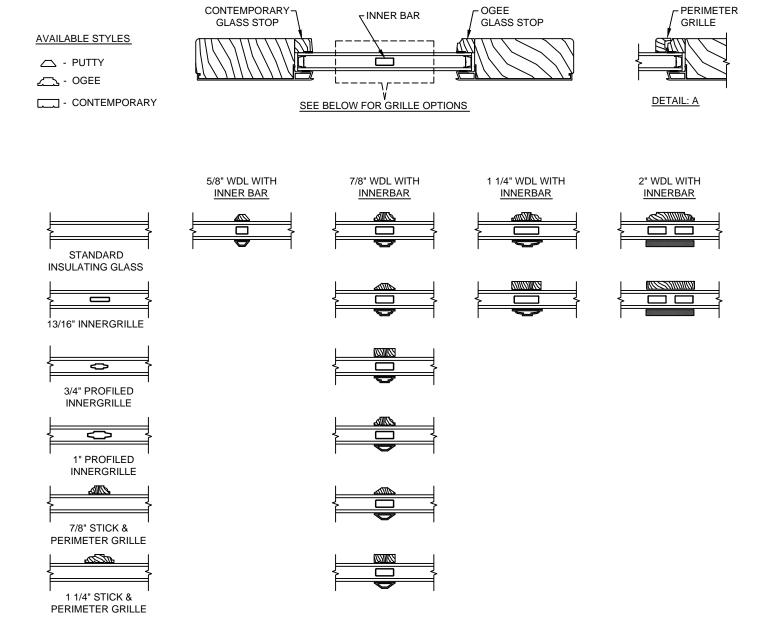

### LEGEND HBR PATIO DOOR - INSWING

SECTION DETAILS : GLASS STOP & DIVIDED LITE OPTIONS SCALE: 3" = 1'-0"

#### NOTE:

<sup>\*</sup> ALL WDL OPTIONS CAN BE ORDERED WITH OR WITHOUT INNER BAR

<sup>\*</sup> PERIMETER GRILLES ONLY AVAILABLE IN THE 7/8" AND 1 1/4" OGEE STYLE GLASS STOP (SEE DETAIL: A)