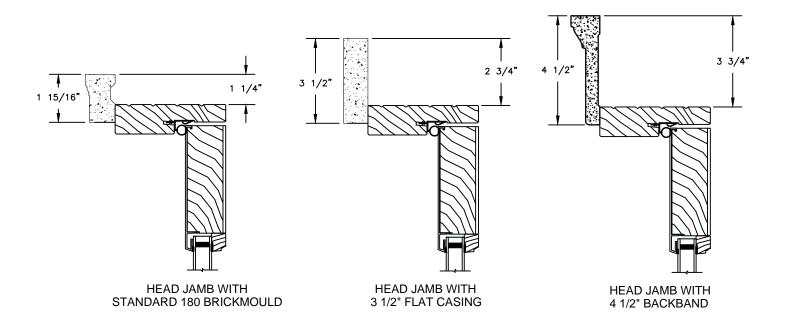

## LEGEND HBR PATIO DOOR - INSWING

SECTION DETAILS: CASINGS OPTIONS SCALE: 3" = 1'-0"

#### **CASING OPTIONS**

# Legend HBR Series LEGEND HBR PATIO DOOR - INSWING

SECTION DETAILS: CASINGS OPTIONS SCALE: 3" = 1'-0"