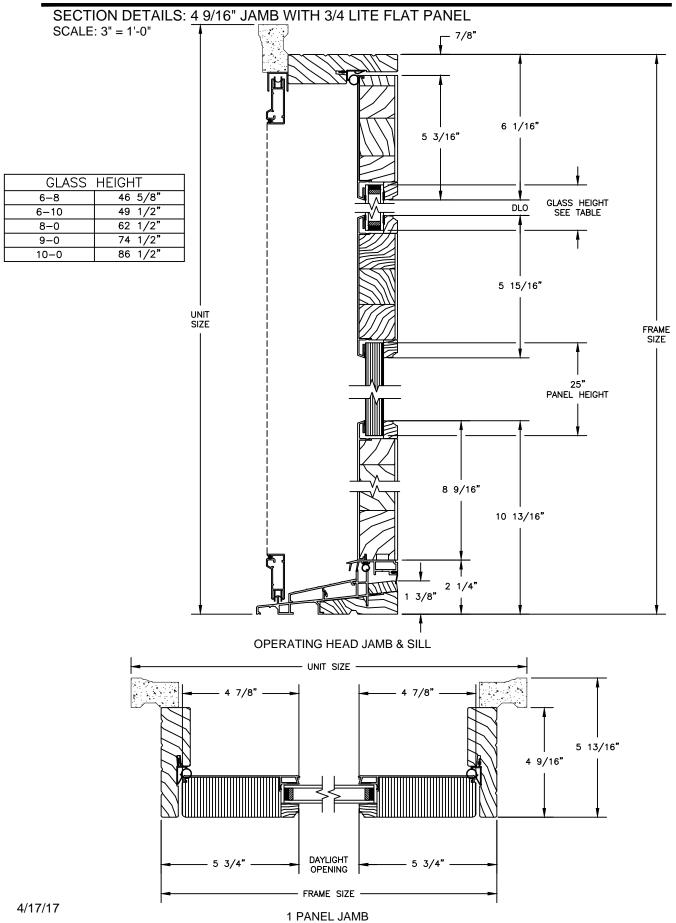

## LEGEND HBR PATIO DOOR - INSWING

SECTION DETAILS: MULLIONS

SCALE: 3" = 1'-0"

VERTICAL MULLION STATIONARY/OPERATOR

VERTICAL MULLION STATIONARY/STATIONARY

### LEGEND HBR PATIO DOOR - INSWING

SECTION DETAILS : GLASS STOP & DIVIDED LITE OPTIONS SCALE: 3" = 1'-0"