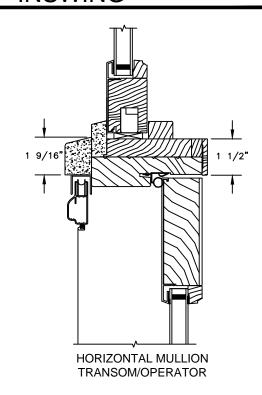

## LEGEND HBR PATIO DOOR - INSWING

SECTION DETAILS: MULLIONS

SCALE: 3" = 1'-0"

VERTICAL MULLION STATIONARY/OPERATOR

VERTICAL MULLION STATIONARY/STATIONARY