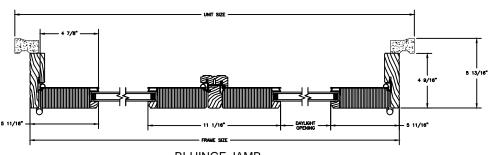

## LEGEND HBR PATIO DOOR - INSWING

SECTION DETAILS SCALE: 1 1/2" = 1'-0"

OPERATING HEAD JAMB & SILL

STATIONARY HEAD JAMB & SILL

**BI-HINGE JAMB** 