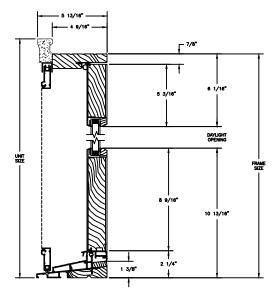

## LEGEND HBR PATIO DOOR - INSWING

## LEGEND HBR PATIO DOOR - INSWING

SECTION DETAILS SCALE: 1 1/2" = 1'-0"

OPERATING HEAD JAMB & SILL

STATIONARY HEAD JAMB & SILL

**BI-HINGE JAMB** 