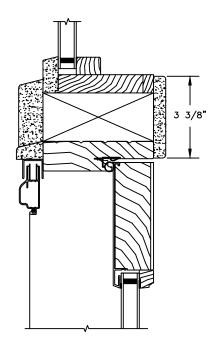

## LEGEND HBR PATIO DOOR - INSWING

SECTION DETAILS: MULLIONS

SCALE: 3" = 1'-0"

VERTICAL MULLION STATIONARY/OPERATOR

VERTICAL MULLION STATIONARY/STATIONARY