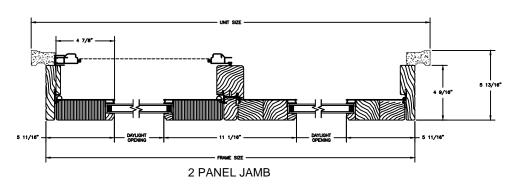

# Legend HBR Series LEGEND HBR PATIO DOOR - INSWING



1 PANEL JAMB

### LEGEND HBR PATIO DOOR - INSWING



1 PANEL JAMB

## LEGEND HBR PATIO DOOR - INSWING



## LEGEND HBR PATIO DOOR - INSWING

SECTION DETAILS SCALE: 1 1/2" = 1'-0"





OPERATING HEAD JAMB & SILL

STATIONARY HEAD JAMB & SILL







**BI-HINGE JAMB** 

## LEGEND HBR PATIO DOOR - INSWING

SECTION DETAILS: CASINGS OPTIONS SCALE: 3" = 1'-0"

#### **CASING OPTIONS**





# Legend HBR Series LEGEND HBR PATIO DOOR - INSWING

SECTION DETAILS: CASINGS OPTIONS SCALE: 3" = 1'-0"

#### **CASING OPTIONS**



## LEGEND HBR PATIO DOOR - INSWING

SECTION DETAILS: MULLIONS

SCALE: 3" = 1'-0"











VERTICAL MULLION STATIONARY/OPERATOR



VERTICAL MULLION STATIONARY/STATIONARY

### LEGEND HBR PATIO DOOR - INSWING

SECTION DETAILS : GLASS STOP & DIVIDED LITE OPTIONS SCALE: 3" = 1'-0"



#### NOTE:

<sup>\*</sup> ALL WDL OPTIONS CAN BE ORDERED WITH OR WITHOUT INNER BAR

<sup>\*</sup> PERIMETER GRILLES ONLY AVAILABLE IN THE 7/8" AND 1 1/4" OGEE STYLE GLASS STOP (SEE DETAIL: A)

## LEGEND HBR PATIO DOOR - INSWING

SECTION DETAIL