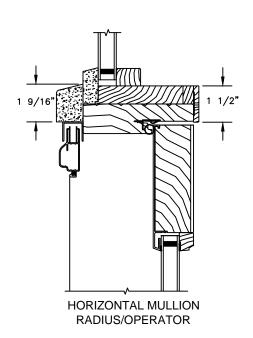

## LEGEND HBR PATIO DOOR - INSWING

SECTION DETAILS: MULLIONS

SCALE: 3" = 1'-0"

VERTICAL MULLION STATIONARY/OPERATOR

VERTICAL MULLION STATIONARY/STATIONARY