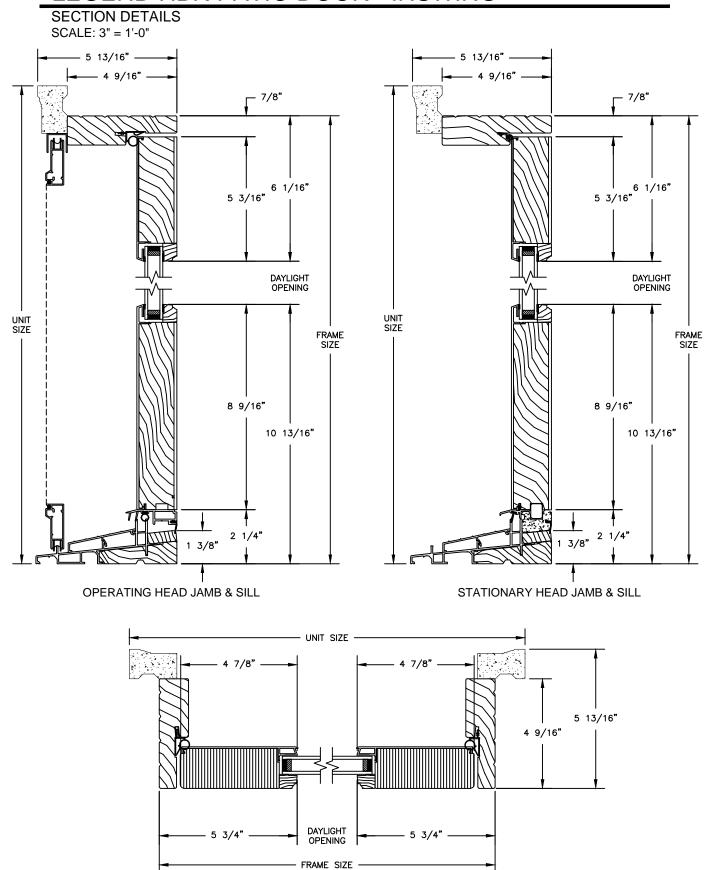

## LEGEND HBR PATIO DOOR - INSWING

## LEGEND HBR PATIO DOOR - INSWING

SECTION DETAILS SCALE: 1 1/2" = 1'-0"

OPERATING HEAD JAMB & SILL

STATIONARY HEAD JAMB & SILL

**BI-HINGE JAMB** 