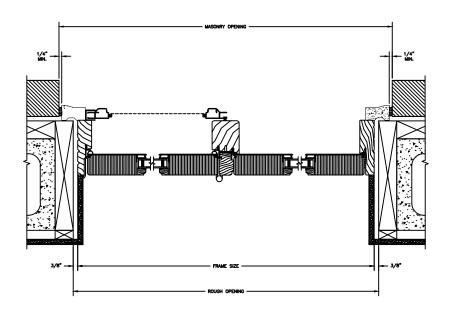

## LEGEND HBR PATIO DOOR - INSWING

SECTION DETAILS SCALE: 1 1/2" = 1'-0"

OPERATING HEAD JAMB & SILL

STATIONARY HEAD JAMB & SILL

**BI-HINGE JAMB** 