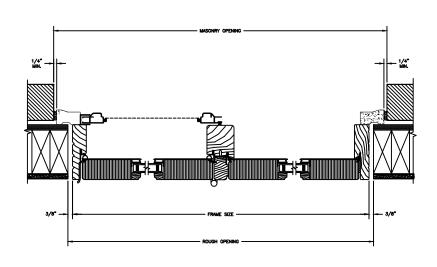

## LEGEND HBR PATIO DOOR - INSWING

SECTION DETAILS: CONSTRUCTION

SCALE: 1 1/2" = 1'-0"

HEAD JAMB & SILL 2 X 6 FRAME WITH SIDING

JAMBS 2 X 6 FRAME WITH SIDING

HEAD JAMB & SILL 2 X 4 FRAME WITH STUCCO

JAMBS 2 X 4 FRAME WITH STUCCO

## LEGEND HBR PATIO DOOR - INSWING

SECTION DETAILS: CONSTRUCTION

SCALE: 1 1/2" = 1'-0"

HEAD JAMB & SILL 2 X 4 FRAME WITH BRICK VENEER

JAMBS
2 X 4 FRAME WITH BRICK VENEER

HEAD JAMB & SILL 8" CONCRETE BLOCK WALL WITH BRICK VENEER