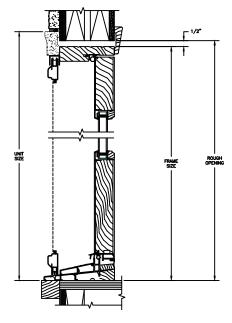

## LEGEND HBR PATIO DOOR - INSWING

SECTION DETAILS SCALE: 1 1/2" = 1'-0"

OPERATING HEAD JAMB & SILL

STATIONARY HEAD JAMB & SILL

**BI-HINGE JAMB** 