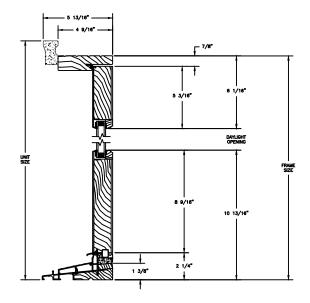

# Legend HBR Series LEGEND HBR PATIO DOOR - INSWING

1 PANEL JAMB

### LEGEND HBR PATIO DOOR - INSWING

1 PANEL JAMB