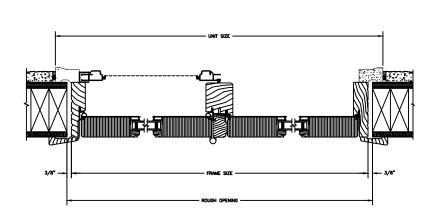

## LEGEND HBR PATIO DOOR - INSWING

SECTION DETAILS SCALE: 1 1/2" = 1'-0"

OPERATING HEAD JAMB & SILL

STATIONARY HEAD JAMB & SILL

**BI-HINGE JAMB** 