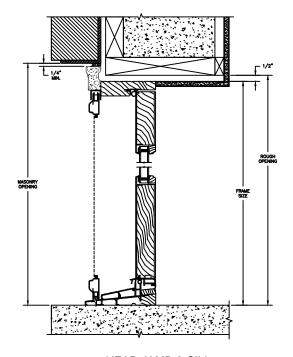

## LEGEND HBR PATIO DOOR - INSWING

SECTION DETAILS SCALE: 1 1/2" = 1'-0"

OPERATING HEAD JAMB & SILL

STATIONARY HEAD JAMB & SILL

**BI-HINGE JAMB** 