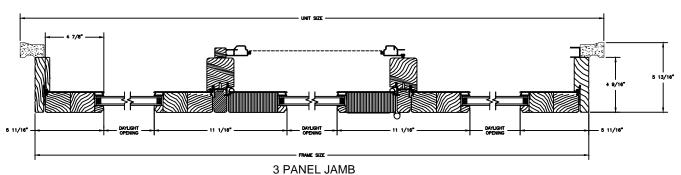

## LEGEND HBR PATIO DOOR - INSWING

SECTION DETAILS SCALE: 1 1/2" = 1'-0"

OPERATING HEAD JAMB & SILL

STATIONARY HEAD JAMB & SILL

**BI-HINGE JAMB** 