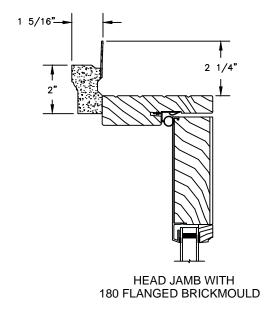

## LEGEND HBR PATIO DOOR - INSWING

SECTION DETAILS: CASINGS OPTIONS SCALE: 3" = 1'-0"

#### **CASING OPTIONS**

# Legend HBR Series LEGEND HBR PATIO DOOR - INSWING

SECTION DETAILS: CASINGS OPTIONS SCALE: 3" = 1'-0"