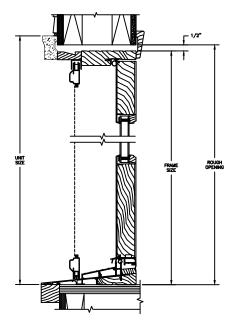

# Legend HBR Series LEGEND HBR PATIO DOOR - INSWING

1 PANEL JAMB

### LEGEND HBR PATIO DOOR - INSWING

1 PANEL JAMB

## LEGEND HBR PATIO DOOR - INSWING