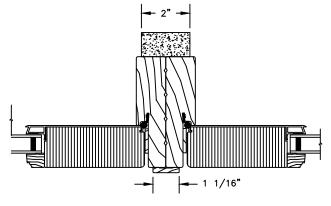

## LEGEND HBR PATIO DOOR - INSWING

SECTION DETAILS: MULLIONS

SCALE: 3" = 1'-0"

VERTICAL MULLION STATIONARY/OPERATOR

VERTICAL MULLION STATIONARY/STATIONARY