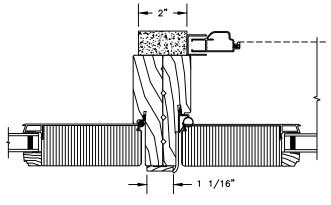

## LEGEND HBR PATIO DOOR - INSWING

SECTION DETAILS: MULLIONS

SCALE: 3" = 1'-0"

VERTICAL MULLION STATIONARY/OPERATOR

VERTICAL MULLION STATIONARY/STATIONARY