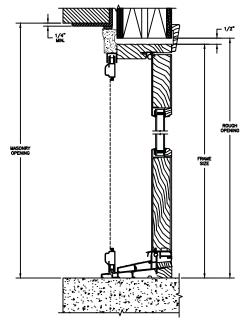

## LEGEND HBR PATIO DOOR - INSWING

SECTION DETAILS: CONSTRUCTION

SCALE: 1 1/2" = 1'-0"

HEAD JAMB & SILL 2 X 6 FRAME WITH SIDING

JAMBS 2 X 6 FRAME WITH SIDING

HEAD JAMB & SILL 2 X 4 FRAME WITH STUCCO

JAMBS 2 X 4 FRAME WITH STUCCO

## LEGEND HBR PATIO DOOR - INSWING

SECTION DETAILS: CONSTRUCTION

SCALE: 1 1/2" = 1'-0"

HEAD JAMB & SILL 2 X 4 FRAME WITH BRICK VENEER

JAMBS
2 X 4 FRAME WITH BRICK VENEER

HEAD JAMB & SILL 8" CONCRETE BLOCK WALL WITH BRICK VENEER