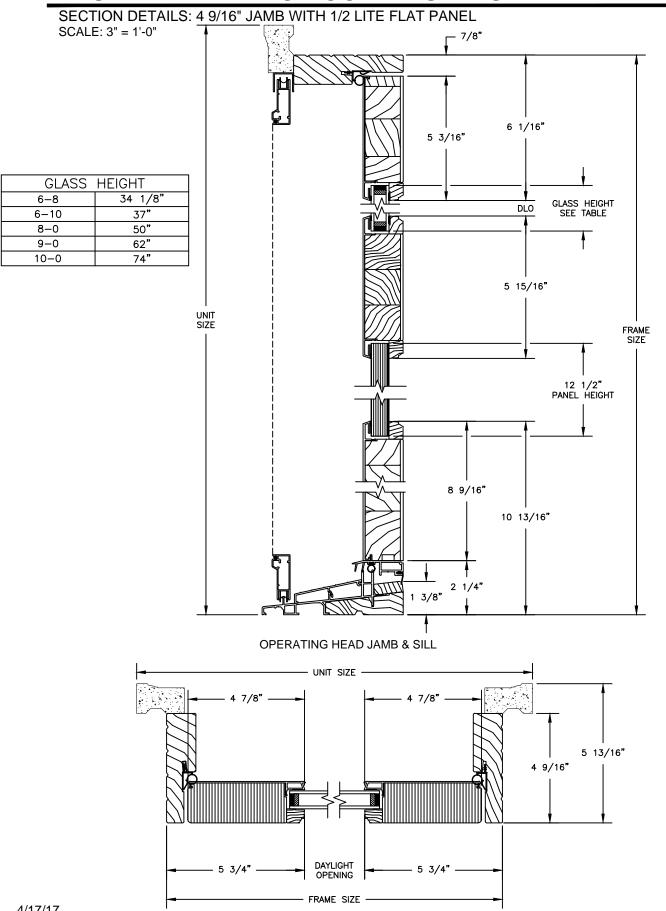

## LEGEND HBR PATIO DOOR - INSWING

SECTION DETAILS: MULLIONS

SCALE: 3" = 1'-0"

VERTICAL MULLION STATIONARY/OPERATOR

VERTICAL MULLION STATIONARY/STATIONARY

### LEGEND HBR PATIO DOOR - INSWING

SECTION DETAILS : GLASS STOP & DIVIDED LITE OPTIONS SCALE: 3" = 1'-0"