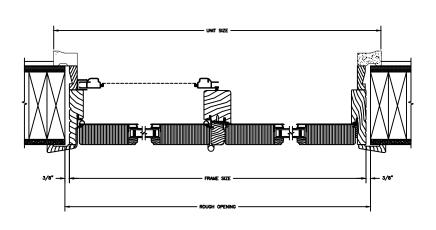

## LEGEND HBR PATIO DOOR - INSWING

SECTION DETAILS SCALE: 1 1/2" = 1'-0"

OPERATING HEAD JAMB & SILL

STATIONARY HEAD JAMB & SILL

**BI-HINGE JAMB** 