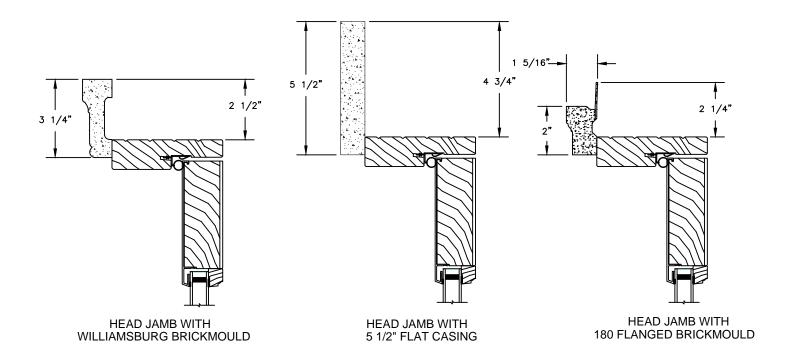

## LEGEND HBR PATIO DOOR - INSWING

SECTION DETAILS: CASINGS OPTIONS SCALE: 3" = 1'-0"

#### **CASING OPTIONS**

# Legend HBR Series LEGEND HBR PATIO DOOR - INSWING

SECTION DETAILS: CASINGS OPTIONS SCALE: 3" = 1'-0"