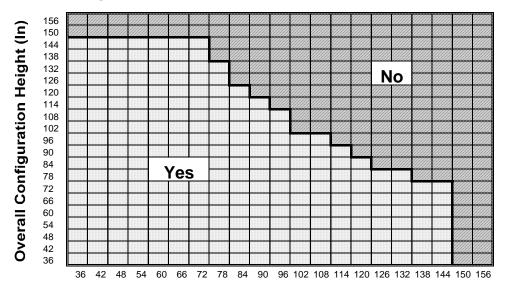

Restrictions: Maximum 72 square feet (overall mulled configuration)

Maximum 12 feet for the longest combined frame dimension

Windows