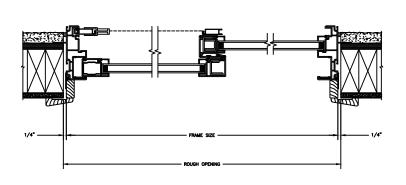

HEAD JAMB & SILL 8" CONCRETE BLOCK WALL WITH BRICK VENEER

JAMBS 8" CONCRETE BLOCK WALL WITH BRICK VENEER