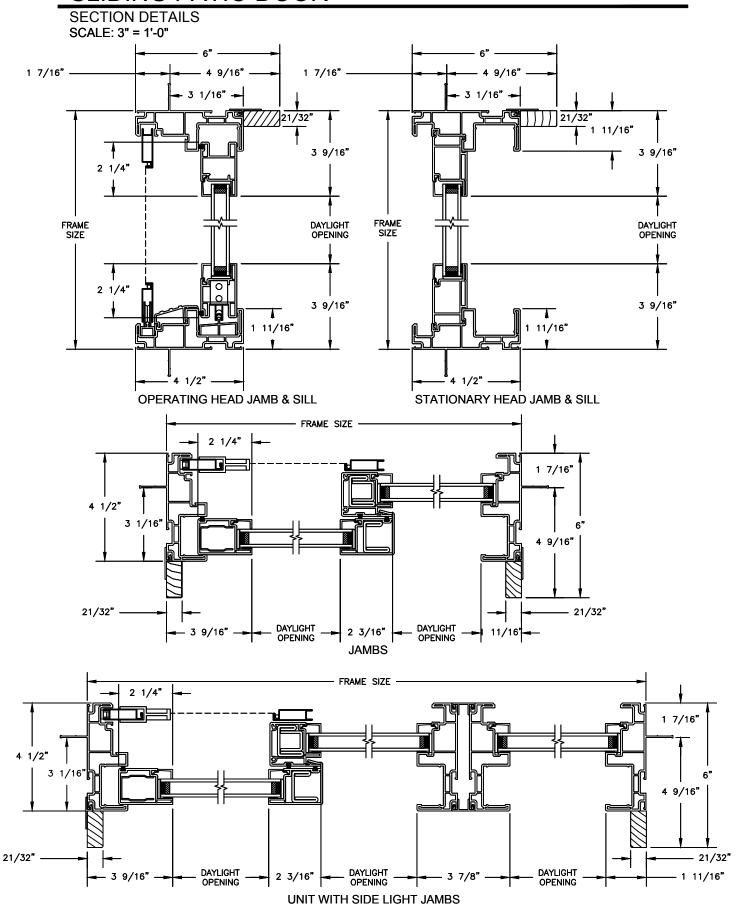

#### **Next Dimension Classic Series**

#### **SLIDING PATIO DOOR**



### **Next Dimension Classic Series**

#### **SLIDING PATIO DOOR**



SECTION DETAILS: SIDELITE / TRANSOM SCALE: 3" = 1'-0"





SECTION DETAILS: BRICKMOULD ACCESSORY SCALE: 3" = 1'-0"



HEAD JAMB WITH BRICKMOULD ACCESSORY

SECTION DETAILS: MULLIONS SCALE: 3" = 1'-0"



HORIZONTAL MULLION TRANSOM/OPERATOR



HORIZONTAL 2" MULLION TRANSOM/OPERATOR



RADIUS/OPERATOR



**HORIZONTAL 2" MULLION** RADIUS/OPERATOR



**VERTICAL MULLION** SIDELIGHT/OPERATOR



**VERTICAL 2" MULLION** STATIONARY/SIDELIGHT

### **Next Dimension Classic Series**

#### **SLIDING PATIO DOOR**

SECTION DETAILS: DIVIDED LITE OPTIONS

SCALE: 3" = 1'-0"













SECTION DETAILS: CONSTRUCTION

SCALE: 1 1/2" = 1'-0"



HEAD JAMB & SILL 2 X 6 FRAME WITH SIDING



JAMBS 2 X 6 FRAME WITH SIDING



HEAD JAMB & SILL 2 X