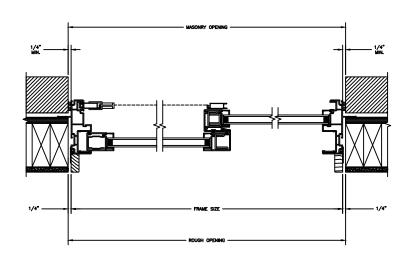

HEAD JAMB & SILL 8" CONCRETE BLOCK WALL WITH BRICK VENEER

JAMBS 8" CONCRETE BLOCK WALL WITH BRICK VENEER