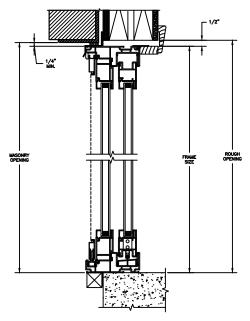

HEAD JAMB & SILL 8" CONCRETE BLOCK WALL WITH BRICK VENEER

JAMBS 8" CONCRETE BLOCK WALL WITH BRICK VENEER