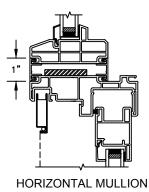

#### **SLIDING PATIO DOOR**

SECTION DETAILS: SIDELITE / TRANSOM SCALE: 3" = 1'-0"

SECTION DETAILS: BRICKMOULD ACCESSORY SCALE: 3" = 1'-0"

HEAD JAMB WITH BRICKMOULD ACCESSORY

SECTION DETAILS: MULLIONS SCALE: 3" = 1'-0"

HORIZONTAL MULLION TRANSOM/OPERATOR

HORIZONTAL 2" MULLION TRANSOM/OPERATOR

RADIUS/OPERATOR

**HORIZONTAL 2" MULLION** RADIUS/OPERATOR

**VERTICAL MULLION** SIDELIGHT/OPERATOR

**VERTICAL 2" MULLION** STATIONARY/SIDELIGHT