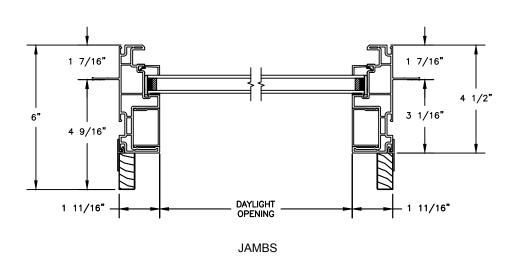

#### **SLIDING PATIO DOOR**

SECTION DETAILS: SIDELITE / TRANSOM SCALE: 3" = 1'-0"

SECTION DETAILS: BRICKMOULD ACCESSORY SCALE: 3" = 1'-0"

HEAD JAMB WITH BRICKMOULD ACCESSORY

SECTION DETAILS: MULLIONS SCALE: 3" = 1'-0"