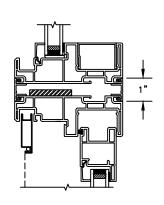

#### **SLIDING PATIO DOOR**

SECTION DETAILS: SIDELITE / TRANSOM SCALE: 3" = 1'-0"

SECTION DETAILS: BRICKMOULD ACCESSORY SCALE: 3" = 1'-0"

HEAD JAMB WITH BRICKMOULD ACCESSORY

SECTION DETAILS: MULLIONS SCALE: 3" = 1'-0"

HORIZONTAL MULLION TRANSOM/OPERATOR

HORIZONTAL 2" MULLION TRANSOM/OPERATOR

RADIUS/OPERATOR

**HORIZONTAL 2" MULLION** RADIUS/OPERATOR

**VERTICAL MULLION** SIDELIGHT/OPERATOR

**VERTICAL 2" MULLION** STATIONARY/SIDELIGHT