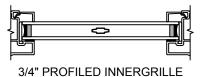

#### **SLIDING PATIO DOOR**

SECTION DETAILS: DIVIDED LITE OPTIONS

SCALE: 3" = 1'-0"

SECTION DETAILS: CONSTRUCTION

SCALE: 1 1/2" = 1'-0"

HEAD JAMB & SILL 2 X 6 FRAME WITH SIDING

JAMBS 2 X 6 FRAME WITH SIDING