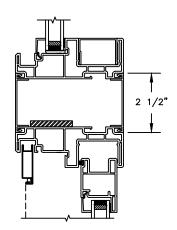

#### **SLIDING PATIO DOOR**

SECTION DETAILS: SIDELITE / TRANSOM SCALE: 3" = 1'-0"

SECTION DETAILS: BRICKMOULD ACCESSORY SCALE: 3" = 1'-0"

HEAD JAMB WITH BRICKMOULD ACCESSORY

SECTION DETAILS: MULLIONS SCALE: 3" = 1'-0"

HORIZONTAL MULLION TRANSOM/OPERATOR

HORIZONTAL 2" MULLION TRANSOM/OPERATOR

RADIUS/OPERATOR

**HORIZONTAL 2" MULLION** RADIUS/OPERATOR

**VERTICAL MULLION** SIDELIGHT/OPERATOR

**VERTICAL 2" MULLION** STATIONARY/SIDELIGHT