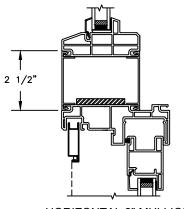

#### **SLIDING PATIO DOOR**

SECTION DETAILS: SIDELITE / TRANSOM SCALE: 3" = 1'-0"

SECTION DETAILS: BRICKMOULD ACCESSORY SCALE: 3" = 1'-0"

HEAD JAMB WITH BRICKMOULD ACCESSORY

SECTION DETAILS: MULLIONS SCALE: 3" = 1'-0"

HORIZONTAL MULLION TRANSOM/OPERATOR

HORIZONTAL 2" MULLION TRANSOM/OPERATOR

RADIUS/OPERATOR

**HORIZONTAL 2" MULLION** RADIUS/OPERATOR

**VERTICAL MULLION** SIDELIGHT/OPERATOR

**VERTICAL 2" MULLION** STATIONARY/SIDELIGHT