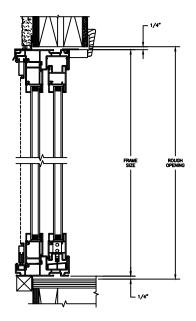

#### **SLIDING PATIO DOOR**

SECTION DETAILS: SIDELITE / TRANSOM SCALE: 3" = 1'-0"

SECTION DETAILS: BRICKMOULD ACCESSORY SCALE: 3" = 1'-0"

HEAD JAMB WITH BRICKMOULD ACCESSORY

SECTION DETAILS: MULLIONS SCALE: 3" = 1'-0"

HORIZONTAL MULLION TRANSOM/OPERATOR

HORIZONTAL 2" MULLION TRANSOM/OPERATOR

RADIUS/OPERATOR

**HORIZONTAL 2" MULLION** RADIUS/OPERATOR

**VERTICAL MULLION** SIDELIGHT/OPERATOR

**VERTICAL 2" MULLION** STATIONARY/SIDELIGHT