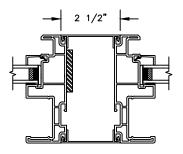

#### **SLIDING PATIO DOOR**

SECTION DETAILS: SIDELITE / TRANSOM SCALE: 3" = 1'-0"

SECTION DETAILS: BRICKMOULD ACCESSORY SCALE: 3" = 1'-0"

HEAD JAMB WITH BRICKMOULD ACCESSORY

SECTION DETAILS: MULLIONS SCALE: 3" = 1'-0"

HORIZONTAL MULLION TRANSOM/OPERATOR

HORIZONTAL 2" MULLION TRANSOM/OPERATOR

RADIUS/OPERATOR

**HORIZONTAL 2" MULLION** RADIUS/OPERATOR

**VERTICAL MULLION** SIDELIGHT/OPERATOR

**VERTICAL 2" MULLION** STATIONARY/SIDELIGHT