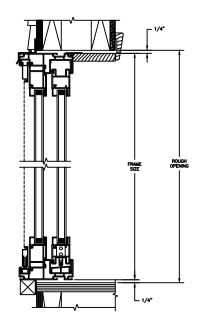

#### **SLIDING PATIO DOOR**

SECTION DETAILS: SIDELITE / TRANSOM SCALE: 3" = 1'-0"

SECTION DETAILS: BRICKMOULD ACCESSORY SCALE: 3" = 1'-0"

HEAD JAMB WITH BRICKMOULD ACCESSORY

SECTION DETAILS: MULLIONS SCALE: 3" = 1'-0"

HORIZONTAL MULLION TRANSOM/OPERATOR

HORIZONTAL 2" MULLION TRANSOM/OPERATOR

RADIUS/OPERATOR

**HORIZONTAL 2" MULLION** RADIUS/OPERATOR

**VERTICAL MULLION** SIDELIGHT/OPERATOR

**VERTICAL 2" MULLION** STATIONARY/SIDELIGHT