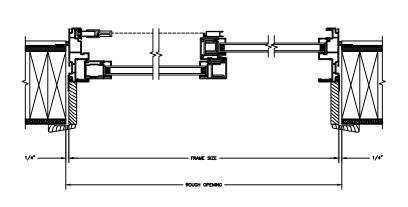

#### **SLIDING PATIO DOOR**

SECTION DETAILS: SIDELITE / TRANSOM SCALE: 3" = 1'-0"

SECTION DETAILS: BRICKMOULD ACCESSORY SCALE: 3" = 1'-0"

HEAD JAMB WITH BRICKMOULD ACCESSORY

SECTION DETAILS: MULLIONS SCALE: 3" = 1'-0"

HORIZONTAL MULLION TRANSOM/OPERATOR

HORIZONTAL 2" MULLION TRANSOM/OPERATOR

RADIUS/OPERATOR

**HORIZONTAL 2" MULLION** RADIUS/OPERATOR

**VERTICAL MULLION** SIDELIGHT/OPERATOR

**VERTICAL 2" MULLION** STATIONARY/SIDELIGHT