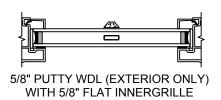

#### **SLIDING PATIO DOOR**

SECTION DETAILS: DIVIDED LITE OPTIONS

SCALE: 3" = 1'-0"

SECTION DETAILS: CONSTRUCTION

SCALE: 1 1/2" = 1'-0"

HEAD JAMB & SILL 2 X 6 FRAME WITH SIDING

JAMBS 2 X 6 FRAME WITH SIDING