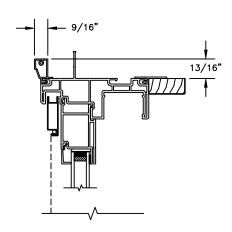

#### **SLIDING PATIO DOOR**

SECTION DETAILS: SIDELITE / TRANSOM SCALE: 3" = 1'-0"

SECTION DETAILS: BRICKMOULD ACCESSORY SCALE: 3" = 1'-0"

HEAD JAMB WITH BRICKMOULD ACCESSORY

SECTION DETAILS: MULLIONS SCALE: 3" = 1'-0"