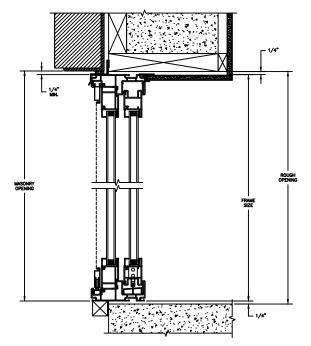

HEAD JAMB & SILL 8" CONCRETE BLOCK WALL WITH BRICK VENEER

JAMBS 8" CONCRETE BLOCK WALL WITH BRICK VENEER