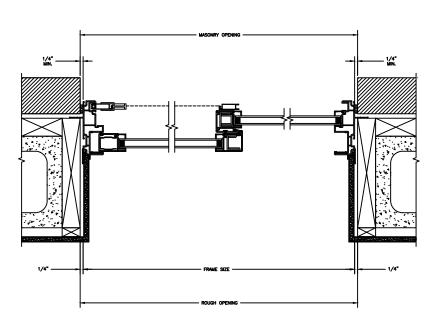

HEAD JAMB & SILL 8" CONCRETE BLOCK WALL WITH BRICK VENEER

JAMBS 8" CONCRETE BLOCK WALL WITH BRICK VENEER