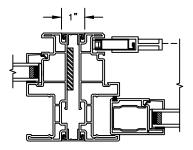

#### **SLIDING PATIO DOOR**

SECTION DETAILS: SIDELITE / TRANSOM SCALE: 3" = 1'-0"

SECTION DETAILS: BRICKMOULD ACCESSORY SCALE: 3" = 1'-0"

HEAD JAMB WITH BRICKMOULD ACCESSORY

SECTION DETAILS: MULLIONS SCALE: 3" = 1'-0"

HORIZONTAL MULLION TRANSOM/OPERATOR

HORIZONTAL 2" MULLION TRANSOM/OPERATOR

RADIUS/OPERATOR

**HORIZONTAL 2" MULLION** RADIUS/OPERATOR

**VERTICAL MULLION** SIDELIGHT/OPERATOR

**VERTICAL 2" MULLION** STATIONARY/SIDELIGHT