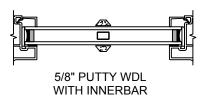

#### **SLIDING PATIO DOOR**

SECTION DETAILS: DIVIDED LITE OPTIONS

SCALE: 3" = 1'-0"

SECTION DETAILS: CONSTRUCTION

SCALE: 1 1/2" = 1'-0"

HEAD JAMB & SILL 2 X 6 FRAME WITH SIDING

JAMBS 2 X 6 FRAME WITH SIDING