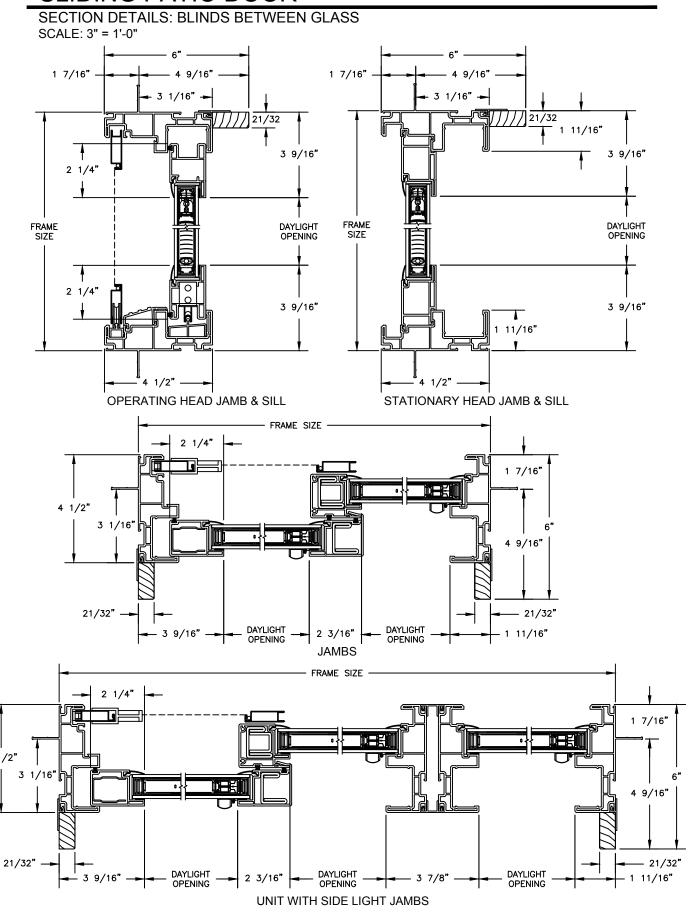

#### **Next Dimension Classic Series**

#### **SLIDING PATIO DOOR**



### **Next Dimension Classic Series**

#### **SLIDING PATIO DOOR**



SECTION DETAILS: SIDELITE / TRANSOM SCALE: 3" = 1'-0"





SECTION DETAILS: BRICKMOULD ACCESSORY SCALE: 3" = 1'-0"



HEAD JAMB WITH BRICKMOULD ACCESSORY

SECTION DETAILS: MULLIONS SCALE: 3" = 1'-0"



HORIZONTAL MULLION TRANSOM/OPERATOR



HORIZONTAL 2" MULLION TRANSOM/OPERATOR



RADIUS/OPERATOR



**HORIZONTAL 2" MULLION** RADIUS/OPERATOR



**VERTICAL MULLION** SIDELIGHT/OPERATOR



**VERTICAL 2" MULLION** STATIONARY/SIDELIGHT

### **Next Dimension Classic Series**

#### **SLIDING PATIO DOOR**

SECTION DETAILS: DIVIDED LITE OPTIONS

SCALE: 3" = 1'-0"













SECTION DETAILS: CONSTRUCTION

SCALE: 1 1/2" = 1'-0"



HEAD JAMB & SILL 2 X 6 FRAME WITH SIDING



JAMBS 2 X 6 FRAME WITH SIDING



HEAD JAMB & SILL 2 X 4 FRAME WITH STUCCO



JAMBS 2 X 4 FRAME WITH STUCCO

SECTION DETAILS