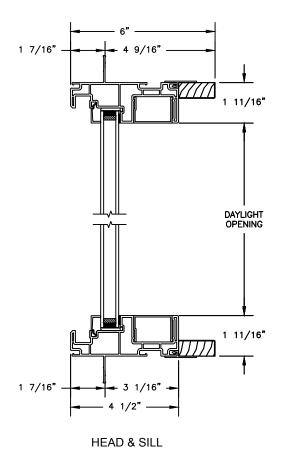

#### **SLIDING PATIO DOOR**

SECTION DETAILS: SIDELITE / TRANSOM SCALE: 3" = 1'-0"

SECTION DETAILS: BRICKMOULD ACCESSORY SCALE: 3" = 1'-0"

HEAD JAMB WITH BRICKMOULD ACCESSORY

SECTION DETAILS: MULLIONS SCALE: 3" = 1'-0"