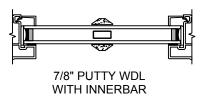

#### **SLIDING PATIO DOOR**

SECTION DETAILS: DIVIDED LITE OPTIONS

SCALE: 3" = 1'-0"

SECTION DETAILS: CONSTRUCTION

SCALE: 1 1/2" = 1'-0"

HEAD JAMB & SILL 2 X 6 FRAME WITH SIDING

JAMBS 2 X 6 FRAME WITH SIDING