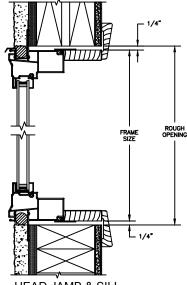

SECTION DETAILS SCALE: 3" = 1'-0"

**HEAD JAMB & SILL** 

**JAMBS** 

SECTION DETAILS: MULLIONS

SCALE: 3" = 1'-0"

HORIZONTAL 1/2" MULLION FIXED/OPERATOR

HORIZONTAL 1/2" MULLION FIXED/FIXED

VERTICAL 1/2" MULLION OPERATOR/FIXED