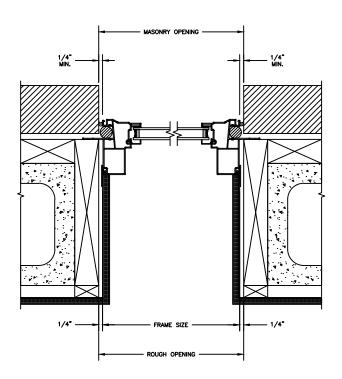

SECTION DETAILS: CONSTRUCTION

SCALE: 2" = 1'-0"

HEAD JAMB & SILL 2 X 4 FRAME WITH BRICK VENEER

JAMBS
2 X 4 FRAME WITH BRICK VENEER

HEAD JAMB & SILL 8" CONCRETE BLOCK WALL WITH BRICK VENEER

JAMBS 8" CONCRETE BLOCK WALL WITH BRICK VENEER

#### NOTE

THE ABOVE WALL SECTIONS REPRESENT TYPICAL WALL CONDITIONS, THESE DETAILS ARE NOT INTENDED AS INSTALLATIONS INSTRUCTIONS. PLEASE REFER TO THE INSTALLATION INSTRUCTIONS PROVIDED WITH THE PURCHASED UNITS.