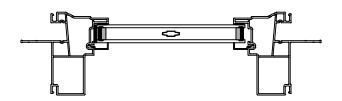

#### SINGLE HUNG FIXED

SECTION DETAILS : DIVIDED LITE OPTIONS

SCALE: 3" = 1'-0"

**INSULATING GLASS** 

3/4" PROFILED INNERGRILLE

7/8" PUTTY WDL WITH INNERBAR

WITH 13/16" FLAT INNERGRILLE

5/8" PUTTY WDL WITH INNERBAR

5/8" PUTTY WDL (EXTERIOR ONLY) WITH 5/8" FLAT INNERGRILLE

SECTION DETAILS: CONSTRUCTION

SCALE: 2" = 1'-0"

HEAD JAMB & SILL 2 X 6 FRAME WITH SIDING

JAMBS 2 X 6 FRAME WITH SIDING

HEAD JAMB & SILL 2 X 4 FRAME WITH STUCCO