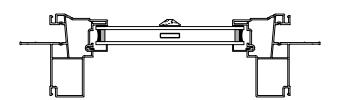

SECTION DETAILS SCALE: 3" = 1'-0"

**HEAD JAMB & SILL** 

**JAMBS** 

SECTION DETAILS: MULLIONS

SCALE: 3" = 1'-0"

HORIZONTAL 1/2" MULLION FIXED/OPERATOR

HORIZONTAL 1/2" MULLION FIXED/FIXED

VERTICAL 1/2" MULLION OPERATOR/FIXED

VERTICAL 1/2" MULLION FIXED/FIXED