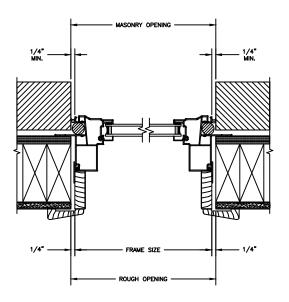

SECTION DETAILS: CONSTRUCTION

SCALE: 2" = 1'-0"

HEAD JAMB & SILL 2 X 4 FRAME WITH BRICK VENEER

JAMBS
2 X 4 FRAME WITH BRICK VENEER

HEAD JAMB & SILL 8" CONCRETE BLOCK WALL WITH BRICK VENEER

JAMBS 8" CONCRETE BLOCK WALL WITH BRICK VENEER

#### NOTE

THE ABOVE WALL SECTIONS REPRESENT TYPICAL WALL CONDITIONS, THESE DETAILS ARE NOT INTENDED AS INSTALLATIONS INSTRUCTIONS. PLEASE REFER TO THE INSTALLATION INSTRUCTIONS PROVIDED WITH THE PURCHASED UNITS.