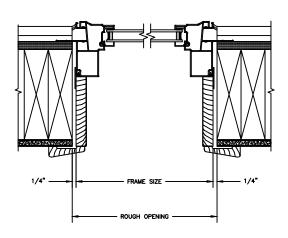

SECTION DETAILS SCALE: 3" = 1'-0"

**HEAD JAMB & SILL** 

**JAMBS** 

SECTION DETAILS: MULLIONS

SCALE: 3" = 1'-0"

HORIZONTAL 1/2" MULLION FIXED/OPERATOR

HORIZONTAL 1/2" MULLION FIXED/FIXED

VERTICAL 1/2" MULLION OPERATOR/FIXED