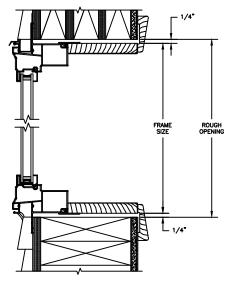

SECTION DETAILS SCALE: 3" = 1'-0"

**HEAD JAMB & SILL** 

**JAMBS** 

SECTION DETAILS: MULLIONS

SCALE: 3" = 1'-0"

HORIZONTAL 1/2" MULLION FIXED/OPERATOR

HORIZONTAL 1/2" MULLION FIXED/FIXED

VERTICAL 1/2" MULLION OPERATOR/FIXED