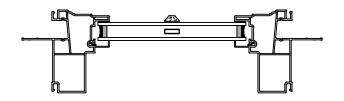

SECTION DETAILS SCALE: 3" = 1'-0"

**HEAD JAMB & SILL** 

**JAMBS** 

SECTION DETAILS: MULLIONS

SCALE: 3" = 1'-0"

HORIZONTAL 1/2" MULLION FIXED/OPERATOR

HORIZONTAL 1/2" MULLION FIXED/FIXED

VERTICAL 1/2" MULLION OPERATOR/FIXED

VERTICAL 1/2" MULLION FIXED/FIXED