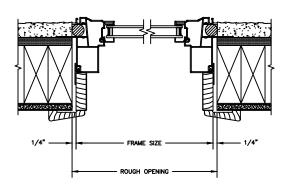

SECTION DETAILS SCALE: 3" = 1'-0"

**HEAD JAMB & SILL** 

**JAMBS** 

SECTION DETAILS: MULLIONS

SCALE: 3" = 1'-0"

HORIZONTAL 1/2" MULLION FIXED/OPERATOR

HORIZONTAL 1/2" MULLION FIXED/FIXED

VERTICAL 1/2" MULLION OPERATOR/FIXED

VERTICAL 1/2" MULLION FIXED/FIXED