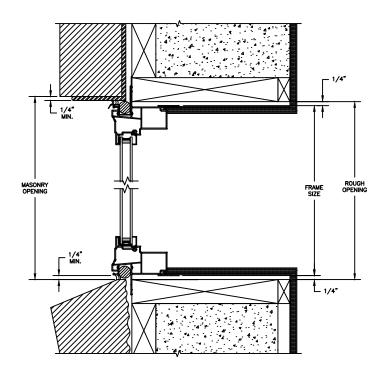

SECTION DETAILS: CONSTRUCTION

SCALE: 2" = 1'-0"

HEAD JAMB & SILL 2 X 4 FRAME WITH BRICK VENEER

JAMBS
2 X 4 FRAME WITH BRICK VENEER

HEAD JAMB & SILL 8" CONCRETE BLOCK WALL WITH BRICK VENEER

JAMBS 8" CONCRETE BLOCK WALL WITH BRICK VENEER

#### NOTE

THE ABOVE WALL SECTIONS REPRESENT TYPICAL WALL CONDITIONS, THESE DETAILS ARE NOT INTENDED AS INSTALLATIONS INSTRUCTIONS. PLEASE REFER TO THE INSTALLATION INSTRUCTIONS PROVIDED WITH THE PURCHASED UNITS.