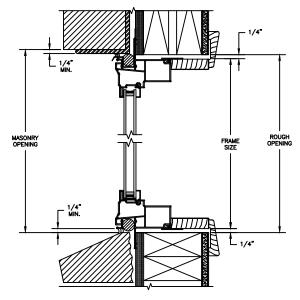

SECTION DETAILS: CONSTRUCTION

SCALE: 2" = 1'-0"

HEAD JAMB & SILL 2 X 4 FRAME WITH BRICK VENEER

JAMBS
2 X 4 FRAME WITH BRICK VENEER

HEAD JAMB & SILL 8" CONCRETE BLOCK WALL WITH BRICK VENEER

JAMBS 8" CONCRETE BLOCK WALL WITH BRICK VENEER

#### NOTE

THE ABOVE WALL SECTIONS REPRESENT TYPICAL WALL CONDITIONS, THESE DETAILS ARE NOT INTENDED AS INSTALLATIONS INSTRUCTIONS. PLEASE REFER TO THE INSTALLATION INSTRUCTIONS PROVIDED WITH THE PURCHASED UNITS.