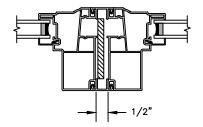

SECTION DETAILS SCALE: 3" = 1'-0"

**HEAD JAMB & SILL** 

**JAMBS** 

SECTION DETAILS: MULLIONS

SCALE: 3" = 1'-0"

HORIZONTAL 1/2" MULLION FIXED/OPERATOR

HORIZONTAL 1/2" MULLION FIXED/FIXED

VERTICAL 1/2" MULLION OPERATOR/FIXED

VERTICAL 1/2" MULLION FIXED/FIXED