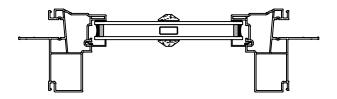

SECTION DETAILS SCALE: 3" = 1'-0"

**HEAD JAMB & SILL** 

**JAMBS** 

SECTION DETAILS: MULLIONS

SCALE: 3" = 1'-0"

HORIZONTAL 1/2" MULLION FIXED/OPERATOR

HORIZONTAL 1/2" MULLION FIXED/FIXED

VERTICAL 1/2" MULLION OPERATOR/FIXED