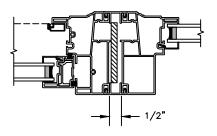

SECTION DETAILS SCALE: 3" = 1'-0"

**HEAD JAMB & SILL** 

**JAMBS** 

SECTION DETAILS: MULLIONS

SCALE: 3" = 1'-0"

HORIZONTAL 1/2" MULLION FIXED/OPERATOR

HORIZONTAL 1/2" MULLION FIXED/FIXED

VERTICAL 1/2" MULLION OPERATOR/FIXED