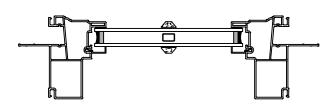

SECTION DETAILS SCALE: 3" = 1'-0"

**HEAD JAMB & SILL** 

**JAMBS** 

SECTION DETAILS: MULLIONS

SCALE: 3" = 1'-0"

HORIZONTAL 1/2" MULLION FIXED/OPERATOR

HORIZONTAL 1/2" MULLION FIXED/FIXED

VERTICAL 1/2" MULLION OPERATOR/FIXED

VERTICAL 1/2" MULLION FIXED/FIXED