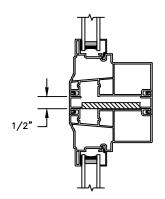

SECTION DETAILS SCALE: 3" = 1'-0"

**HEAD JAMB & SILL** 

**JAMBS** 

SECTION DETAILS: MULLIONS

SCALE: 3" = 1'-0"

HORIZONTAL 1/2" MULLION FIXED/OPERATOR

HORIZONTAL 1/2" MULLION FIXED/FIXED

VERTICAL 1/2" MULLION OPERATOR/FIXED

VERTICAL 1/2" MULLION FIXED/FIXED