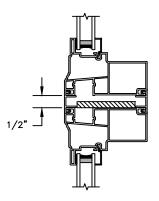

SECTION DETAILS SCALE: 3" = 1'-0"

**HEAD JAMB & SILL** 

**JAMBS** 

SECTION DETAILS: MULLIONS

SCALE: 3" = 1'-0"

HORIZONTAL 1/2" MULLION FIXED/OPERATOR

HORIZONTAL 1/2" MULLION FIXED/FIXED

VERTICAL 1/2" MULLION OPERATOR/FIXED

VERTICAL 1/2" MULLION FIXED/FIXED