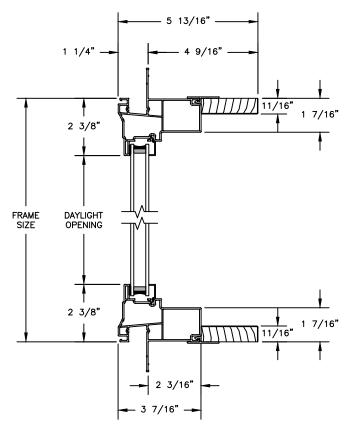

SECTION DETAILS SCALE: 3" = 1'-0"

**HEAD JAMB & SILL** 

**JAMBS** 

SECTION DETAILS: MULLIONS

SCALE: 3" = 1'-0"

HORIZONTAL 1/2" MULLION FIXED/OPERATOR

HORIZONTAL 1/2" MULLION FIXED/FIXED

VERTICAL 1/2" MULLION OPERATOR/FIXED