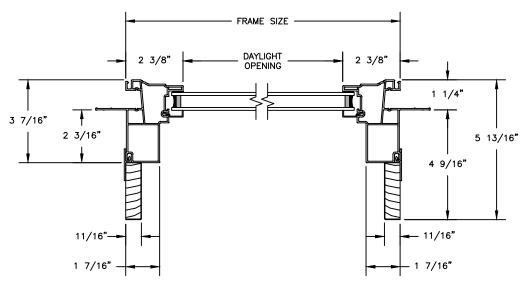

SECTION DETAILS SCALE: 3" = 1'-0"

**HEAD JAMB & SILL** 

**JAMBS** 

SECTION DETAILS: MULLIONS

SCALE: 3" = 1'-0"

HORIZONTAL 1/2" MULLION FIXED/OPERATOR

HORIZONTAL 1/2" MULLION FIXED/FIXED

VERTICAL 1/2" MULLION OPERATOR/FIXED