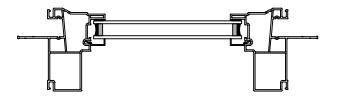

#### SINGLE HUNG FIXED

SECTION DETAILS : DIVIDED LITE OPTIONS

SCALE: 3" = 1'-0"

**INSULATING GLASS** 

3/4" PROFILED INNERGRILLE

7/8" PUTTY WDL WITH INNERBAR

WITH 13/16" FLAT INNERGRILLE

5/8" PUTTY WDL WITH INNERBAR

5/8" PUTTY WDL (EXTERIOR ONLY) WITH 5/8" FLAT INNERGRILLE

SECTION DETAILS: CONSTRUCTION

SCALE: 2" = 1'-0"

HEAD JAMB & SILL 2 X 6 FRAME WITH SIDING

JAMBS 2 X 6 FRAME WITH SIDING

HEAD JAMB & SILL 2 X 4 FRAME WITH STUCCO