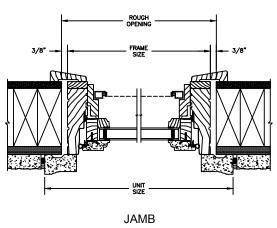

#### LEGEND AWNING

SECTION DETAILS : CONSTRUCTION SCALE: 2" = 1'-0"

8" CONCRETEBLOCK WALL WITH BRICK VENEER

8" CONCRETE BLOCK WALL WITH BRICK VENEER

#### NOTE

THE ABOVE WALL SECTIONS REPRESENT TYPICAL WALL CONDITIONS, THESE DETAILS ARE NOT INTENDED AS INSTALLATIONS INSTRUCTIONS. PLEASE REFER TO THE INSTALLATION INSTRUCTIONS PROVIDED WITH THE PURCHASED UNITS.