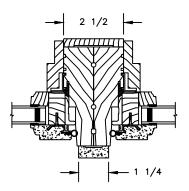

SCALE: 3" = 1'-0"

HORIZONTAL MULLION STATIONARY/OPERATOR

VERTICAL MULLION STATIONARY/STATIONARY

VERTICAL MULLION WITH 2" SPREAD MULL ADDITIONAL WIDTHS INCLUDE: 1" - 5"

SECTION DETAILS: GLASS STOP & DIVIDED LITE OPTIONS SCALE: 3" = 1'-0"