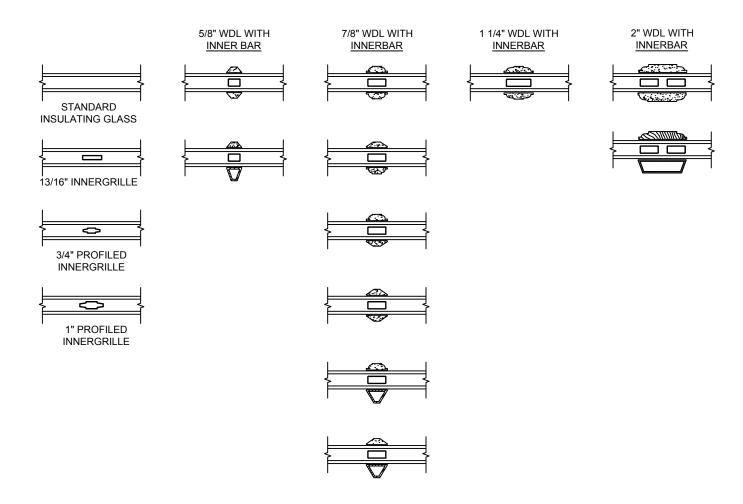

SCALE: 3" = 1'-0"

HORIZONTAL MULLION STATIONARY/OPERATOR

VERTICAL MULLION STATIONARY/STATIONARY

VERTICAL MULLION WITH 2" SPREAD MULL ADDITIONAL WIDTHS INCLUDE: 1" - 5"

SECTION DETAILS: GLASS STOP & DIVIDED LITE OPTIONS SCALE: 3" = 1'-0"

 $<sup>\</sup>frac{\text{NOTE}}{*}$  ALL WDL OPTIONS CAN BE ORDERED WITH OR WITHOUT INNER BAR

SECTION DETAILS : CONSTRUCTION

SCALE: 2" = 1'-0"

2 X 4 FRAME WITH STUCCO