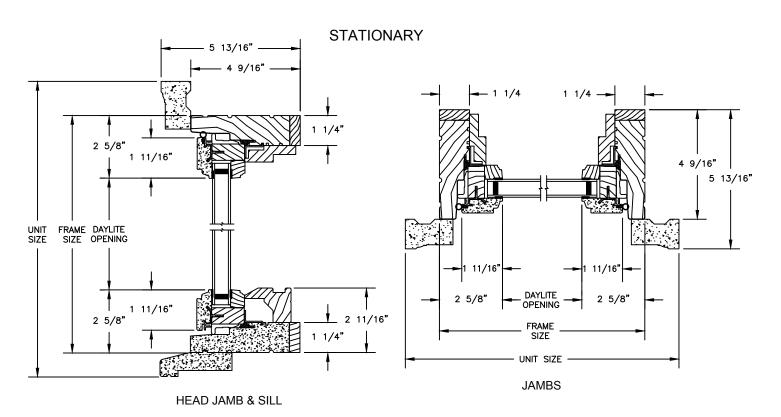

SECTION DETAILS : OPERATING / STATIONARY SCALE: 3" = 1'-0"

SECTION DETAILS : OPERATING / STATIONARY WITH CONTEMPORARY STOPS SCALE: 3" = 1'-0"

**ELEVATIONS: CASING OPTIONS** 

SCALE: 3" = 1'-0"

SECTION DETAILS: MULLIONS