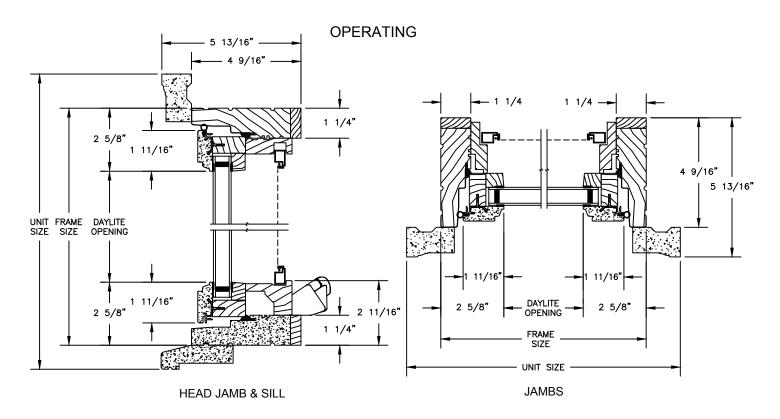

SECTION DETAILS : OPERATING / STATIONARY SCALE: 3" = 1'-0"

SECTION DETAILS : OPERATING / STATIONARY WITH CONTEMPORARY STOPS SCALE: 3" = 1'-0"

**ELEVATIONS: CASING OPTIONS** 

SCALE: 3" = 1'-0"

SECTION DETAILS: MULLIONS