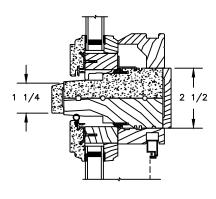

SCALE: 3" = 1'-0"

HORIZONTAL MULLION STATIONARY/OPERATOR

VERTICAL MULLION STATIONARY/STATIONARY

VERTICAL MULLION WITH 2" SPREAD MULL ADDITIONAL WIDTHS INCLUDE: 1" - 5"

SECTION DETAILS: GLASS STOP & DIVIDED LITE OPTIONS SCALE: 3" = 1'-0"