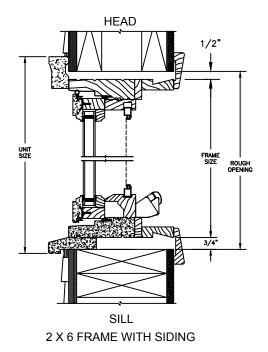

 $<sup>\</sup>frac{\text{NOTE}}{*}$  ALL WDL OPTIONS CAN BE ORDERED WITH OR WITHOUT INNER BAR

SECTION DETAILS : CONSTRUCTION

SCALE: 2" = 1'-0"

2 X 4 FRAME WITH STUCCO

#### NOTE

THE ABOVE WALL SECTIONS REPRESENT TYPICAL WALL CONDITIONS, THESE DETAILS ARE NOT INTENDED AS INSTALLATIONS INSTRUCTIONS. PLEASE REFER TO THE INSTALLATION INSTRUCTIONS PROVIDED WITH THE PURCHASED UNITS.