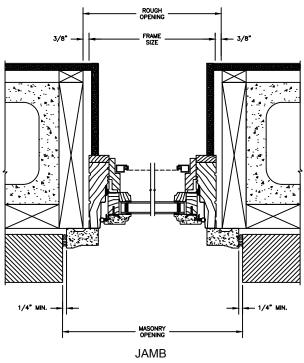

#### LEGEND AWNING

SECTION DETAILS : CONSTRUCTION SCALE: 2" = 1'-0"

8" CONCRETEBLOCK WALL WITH BRICK VENEER

8" CONCRETE BLOCK WALL WITH BRICK VENEER