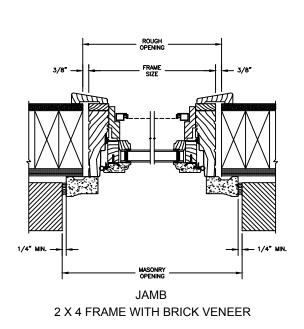

 $<sup>\</sup>frac{\text{NOTE}}{*}$  ALL WDL OPTIONS CAN BE ORDERED WITH OR WITHOUT INNER BAR

SECTION DETAILS : CONSTRUCTION

SCALE: 2" = 1'-0"

2 X 4 FRAME WITH STUCCO