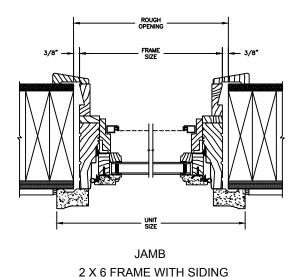

#### LEGEND AWNING

SECTION DETAILS : CONSTRUCTION SCALE: 2" = 1'-0"

8" CONCRETEBLOCK WALL WITH BRICK VENEER

8" CONCRETE BLOCK WALL WITH BRICK VENEER

#### NOTE

THE ABOVE WALL SECTIONS REPRESENT TYPICAL WALL CONDITIONS, THESE DETAILS ARE NOT INTENDED AS INSTALLATIONS INSTRUCTIONS. PLEASE REFER TO THE INSTALLATION INSTRUCTIONS PROVIDED WITH THE PURCHASED UNITS.