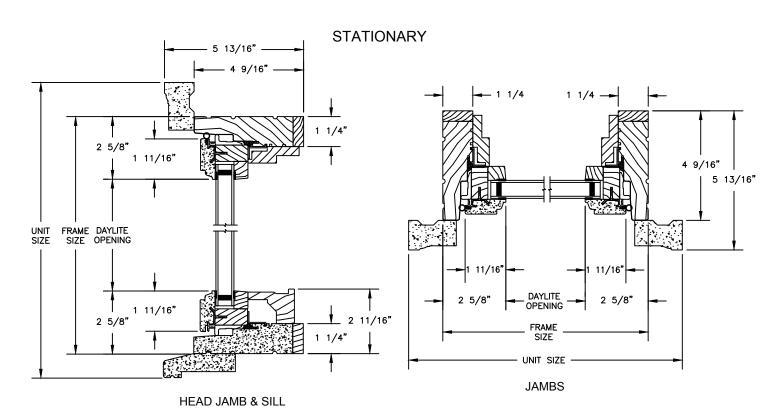

SECTION DETAILS : OPERATING / STATIONARY SCALE: 3" = 1'-0"

SECTION DETAILS : OPERATING / STATIONARY WITH CONTEMPORARY STOPS SCALE: 3" = 1'-0"

**ELEVATIONS: CASING OPTIONS** 

SCALE: 3" = 1'-0"

SECTION DETAILS: MULLIONS