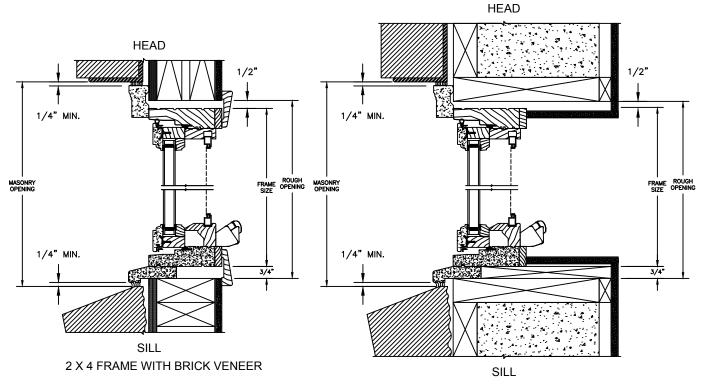

 $<sup>\</sup>frac{\text{NOTE}}{*}$  ALL WDL OPTIONS CAN BE ORDERED WITH OR WITHOUT INNER BAR

SECTION DETAILS : CONSTRUCTION

SCALE: 2" = 1'-0"

2 X 4 FRAME WITH STUCCO

#### NOTE

THE ABOVE WALL SECTIONS REPRESENT TYPICAL WALL CONDITIONS, THESE DETAILS ARE NOT INTENDED AS INSTALLATIONS INSTRUCTIONS. PLEASE REFER TO THE INSTALLATION INSTRUCTIONS PROVIDED WITH THE PURCHASED UNITS.