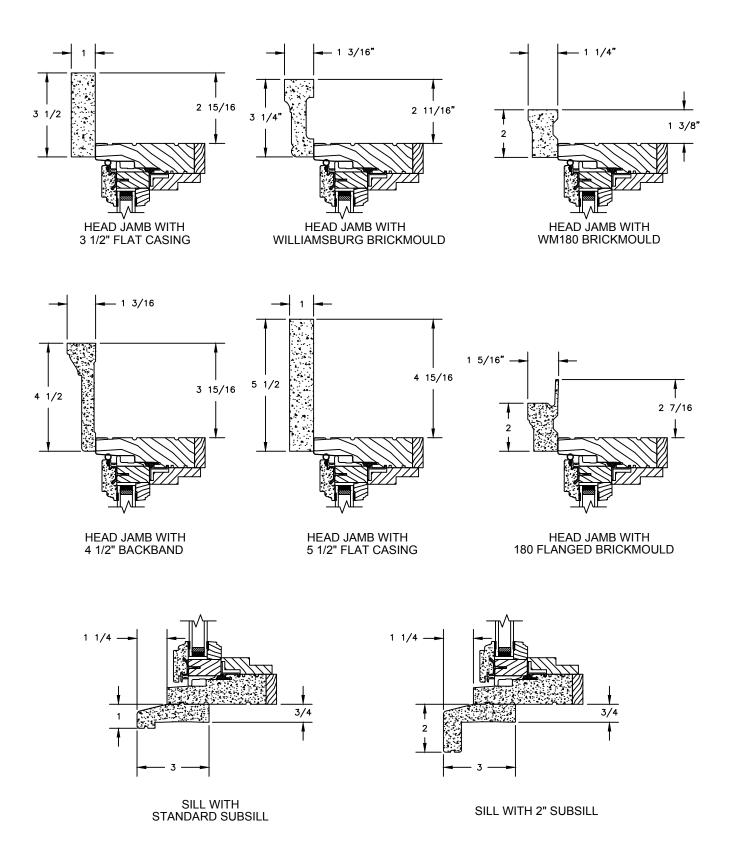

SECTION DETAILS : OPERATING / STATIONARY SCALE: 3" = 1'-0"

SECTION DETAILS : OPERATING / STATIONARY WITH CONTEMPORARY STOPS SCALE: 3" = 1'-0"

**ELEVATIONS: CASING OPTIONS** 

SCALE: 3" = 1'-0"

SECTION DETAILS: MULLIONS