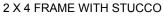

 $<sup>\</sup>frac{\text{NOTE}}{*}$  ALL WDL OPTIONS CAN BE ORDERED WITH OR WITHOUT INNER BAR

SECTION DETAILS : CONSTRUCTION

SCALE: 2" = 1'-0"

2 X 4 FRAME WITH STUCCO

#### NOTE

THE ABOVE WALL SECTIONS REPRESENT TYPICAL WALL CONDITIONS, THESE DETAILS ARE NOT INTENDED AS INSTALLATIONS INSTRUCTIONS. PLEASE REFER TO THE INSTALLATION INSTRUCTIONS PROVIDED WITH THE PURCHASED UNITS.