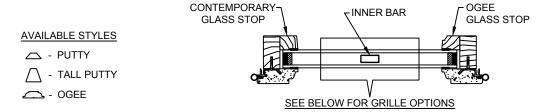

SCALE: 3" = 1'-0"

HORIZONTAL MULLION STATIONARY/OPERATOR

VERTICAL MULLION STATIONARY/STATIONARY

VERTICAL MULLION WITH 2" SPREAD MULL ADDITIONAL WIDTHS INCLUDE: 1" - 5"

SECTION DETAILS: GLASS STOP & DIVIDED LITE OPTIONS SCALE: 3" = 1'-0"