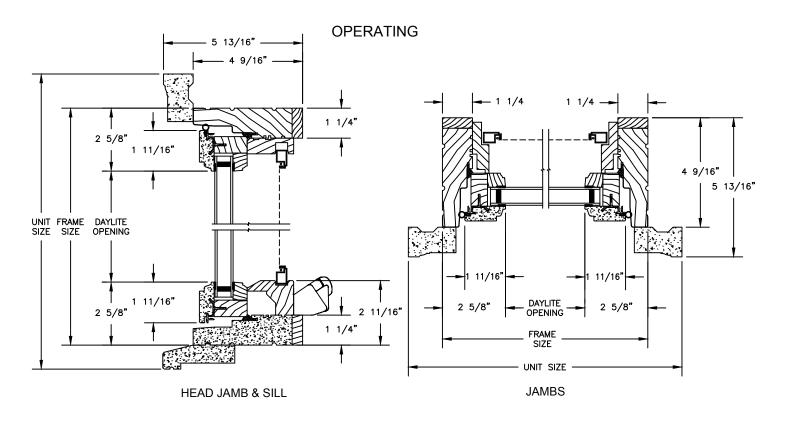

SECTION DETAILS : OPERATING / STATIONARY SCALE: 3" = 1'-0"

SECTION DETAILS : OPERATING / STATIONARY WITH CONTEMPORARY STOPS SCALE: 3" = 1'-0"

**ELEVATIONS: CASING OPTIONS** 

SCALE: 3" = 1'-0"

SECTION DETAILS: MULLIONS