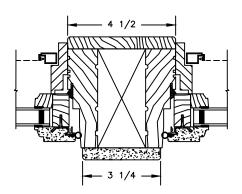

SCALE: 3" = 1'-0"

HORIZONTAL MULLION STATIONARY/OPERATOR

VERTICAL MULLION STATIONARY/STATIONARY

VERTICAL MULLION WITH 2" SPREAD MULL ADDITIONAL WIDTHS INCLUDE: 1" - 5"

SECTION DETAILS: GLASS STOP & DIVIDED LITE OPTIONS SCALE: 3" = 1'-0"