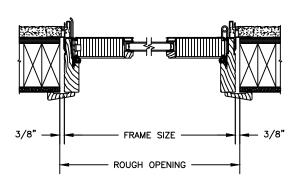

### **CLAD PATIO DOOR - OUTSWING**

SECTION DETAILS: CONSTRUCTION

SCALE: 1 1/2" = 1'-0"

MASONRY OPENING

1/4"

1/4"

3/8"

FRAME SIZE

ROUGH OPENING

HEAD JAMB & SILL 2 X 6 FRAME WITH BRICK VENEER

JAMBS 2 X 6 FRAME WITH BRICK VENEER

JAMBS 8" CONCRETE BLOCK WALL WITH BRICK VENEER