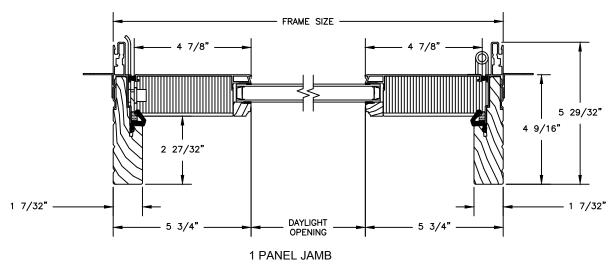

## **CLAD RADIUS PATIO DOOR - INSWING**

SECTION DETAILS SCALE: 3" = 1'-0"

### **CLAD RADIUS PATIO DOOR - INSWING**