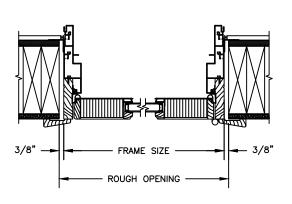

# Pinnacle Series CLAD SWINGING RADIUS PATIO DOOR

SECTION DETAILS : MULLIONS SCALE: 3" = 1'-0"

VERTICAL MULLION WITH 2" SPREAD MULL SIDELITE/OPERATOR ADDITIONAL WIDTHS INCLUDE: 1", 2", 2 1/2", 3", & 4"

NOTES: 2" SPREAD MULL
THE ABOVE WALL SEGFONS REPRESENTED THE ABOVE WALL SEGFONS REPRESENTED THE ABOVE WALL SEGFONS METROCITONS PLEASE REFER TO THE INSTALLATION INSTRUCTIONS PROVIDED WITH WEIPURG AS POSITIVED E:

1", 2", 2 1/2", 3", & 4"