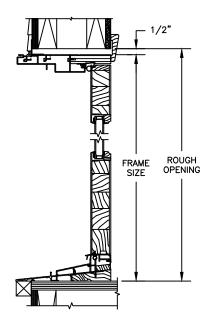

### **CLAD RADIUS PATIO DOOR - INSWING**

SECTION DETAILS : CONSTRUCTION

SCALE: 1 1/2" = 1'-0"

HEAD JAMB & SILL 2 X 6 FRAME WITH SIDING

JAMBS 2 X 6 FRAME WITH SIDING

HEAD JAMB & SILL 2 X 4 FRAME WITH STUCCO

JAMBS 2 X 4 FRAME WITH STUCCO

### **CLAD RADIUS PATIO DOOR - INSWING**

SECTION DETAILS: CONSTRUCTION

SCALE: 1 1/2" = 1'-0"

HEAD JAMB & SILL 2 X 6 FRAME WITH BRICK VENEER

JAMBS 2 X 6 FRAME WITH BRICK VENEER

HEAD JAMB & SILL 8" CONCRETE BLOCK WALL WITH BRICK VENEER

JAMBS 8" CONCRETE BLOCK WALL WITH BRICK VENEER

### **CLAD RADIUS PATIO DOOR - OUTSWING**

SECTION DETAILS : CONSTRUCTION

SCALE: 1 1/2" = 1'-0"

HEAD JAMB & SILL 2 X 6 FRAME WITH SIDING

JAMBS 2 X 6 FRAME WITH SIDING

HEAD JAMB & SILL 2 X 4 FRAME WITH STUCCO

### **CLAD PATIO DOOR - OUTSWING**

SECTION DETAILS: CONSTRUCTION

SCALE: 1 1/2" = 1'-0"

MASONRY OPENING

1/4"

1/4"

3/8"

FRAME SIZE

ROUGH OPENING

HEAD JAMB & SILL 2 X 6 FRAME WITH BRICK VENEER

JAMBS 2 X 6 FRAME WITH BRICK VENEER

JAMBS 8" CONCRETE BLOCK WALL WITH BRICK VENEER