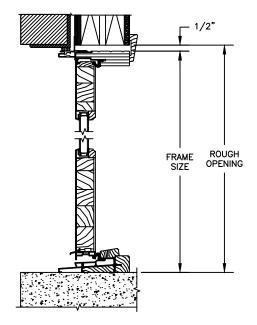

### **CLAD RADIUS PATIO DOOR - INSWING**

SECTION DETAILS: CONSTRUCTION

SCALE: 1 1/2" = 1'-0"

HEAD JAMB & SILL 2 X 6 FRAME WITH BRICK VENEER

JAMBS 2 X 6 FRAME WITH BRICK VENEER

HEAD JAMB & SILL 8" CONCRETE BLOCK WALL WITH BRICK VENEER

JAMBS 8" CONCRETE BLOCK WALL WITH BRICK VENEER