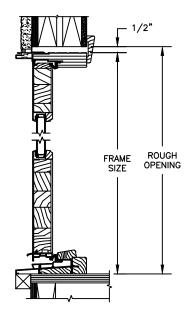

### **CLAD PATIO DOOR - OUTSWING**

SECTION DETAILS: CONSTRUCTION

SCALE: 1 1/2" = 1'-0"

MASONRY OPENING

1/4"

1/4"

3/8"

FRAME SIZE

ROUGH OPENING

HEAD JAMB & SILL 2 X 6 FRAME WITH BRICK VENEER

JAMBS 2 X 6 FRAME WITH BRICK VENEER

JAMBS 8" CONCRETE BLOCK WALL WITH BRICK VENEER