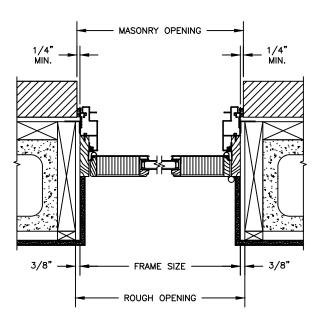

### **CLAD PATIO DOOR - OUTSWING**

SECTION DETAILS: CONSTRUCTION

SCALE: 1 1/2" = 1'-0"

MASONRY OPENING

1/4"

1/4"

3/8"

FRAME SIZE

ROUGH OPENING

HEAD JAMB & SILL 2 X 6 FRAME WITH BRICK VENEER

JAMBS 2 X 6 FRAME WITH BRICK VENEER

JAMBS 8" CONCRETE BLOCK WALL WITH BRICK VENEER