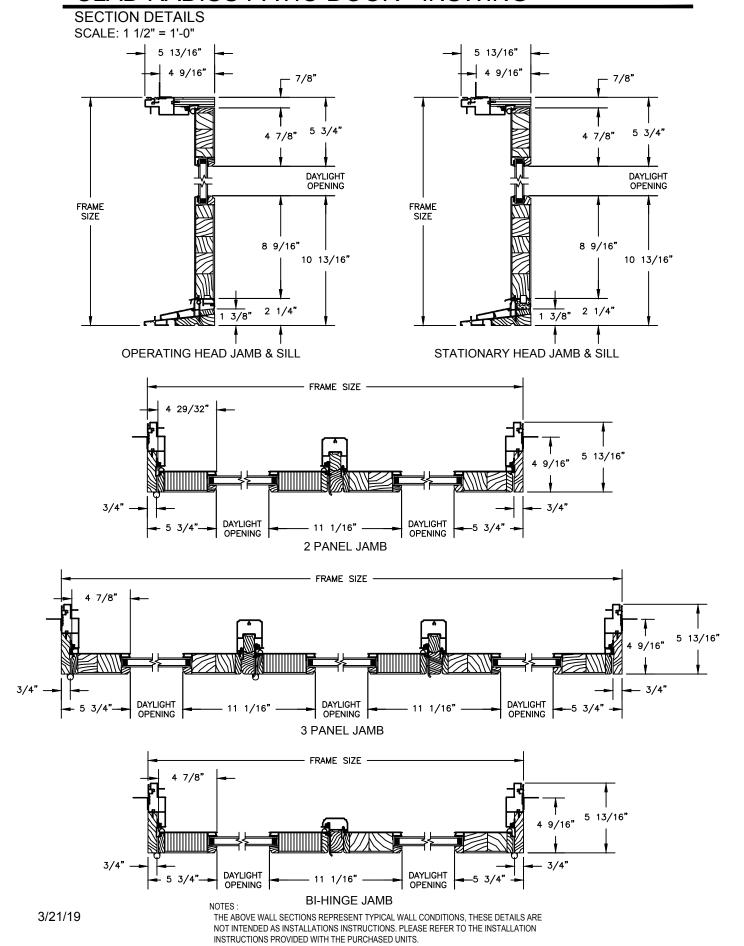

### **CLAD RADIUS PATIO DOOR - INSWING**

SECTION DETAILS : CONSTRUCTION

SCALE: 1 1/2" = 1'-0"

HEAD JAMB & SILL 2 X 6 FRAME WITH SIDING

JAMBS 2 X 6 FRAME WITH SIDING

HEAD JAMB & SILL 2 X 4 FRAME WITH STUCCO

JAMBS 2 X 4 FRAME WITH STUCCO