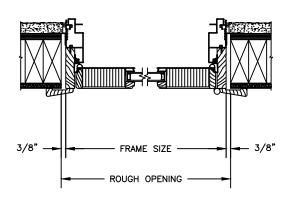

### **CLAD PATIO DOOR - OUTSWING**

SECTION DETAILS: CONSTRUCTION

SCALE: 1 1/2" = 1'-0"

MASONRY OPENING

1/4"

1/4"

3/8"

FRAME SIZE

ROUGH OPENING

HEAD JAMB & SILL 2 X 6 FRAME WITH BRICK VENEER

JAMBS 2 X 6 FRAME WITH BRICK VENEER

JAMBS 8" CONCRETE BLOCK WALL WITH BRICK VENEER