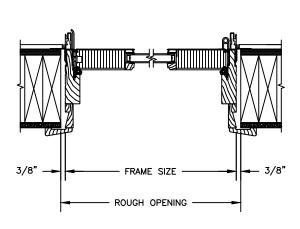

### **CLAD PATIO DOOR - OUTSWING**

SECTION DETAILS: CONSTRUCTION

SCALE: 1 1/2" = 1'-0"

MASONRY OPENING

1/4"

1/4"

3/8"

FRAME SIZE

ROUGH OPENING

HEAD JAMB & SILL 2 X 6 FRAME WITH BRICK VENEER

JAMBS 2 X 6 FRAME WITH BRICK VENEER

JAMBS 8" CONCRETE BLOCK WALL WITH BRICK VENEER