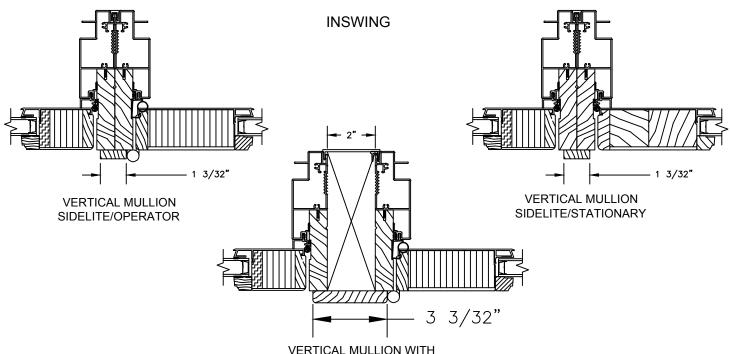

# Pinnacle Series CLAD SWINGING RADIUS PATIO DOOR

SECTION DETAILS : MULLIONS SCALE: 3" = 1'-0"

VERTICAL MULLION WITH 2" SPREAD MULL SIDELITE/OPERATOR ADDITIONAL WIDTHS INCLUDE: 1", 2", 2 1/2", 3", & 4"

NOTES: 2" SPREAD MULL
THE ABOVE WALL SEGFONS REPRESENTED THE ABOVE WALL SEGFONS REPRESENTED THE ABOVE WALL SEGFONS METROCITONS PLEASE REFER TO THE INSTALLATION INSTRUCTIONS PROVIDED WITH WEIPURG AS POSITIVED E:

1", 2", 2 1/2", 3", & 4"