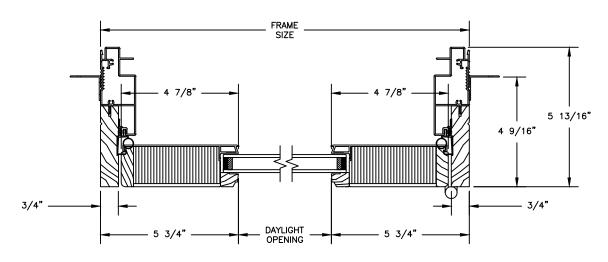

# Pinnacle Series CLAD SWINGING RADIUS PATIO DOOR

SECTION DETAILS : MULLIONS SCALE: 3" = 1'-0"

VERTICAL MULLION WITH 2" SPREAD MULL SIDELITE/OPERATOR ADDITIONAL WIDTHS INCLUDE: 1", 2", 2 1/2", 3", & 4"

NOTES: 2" SPREAD MULL
THE ABOVE WALL SEGFONS REPRESENTED THE ABOVE WALL SEGFONS REPRESENTED THE ABOVE WALL SEGFONS METROCITONS PLEASE REFER TO THE INSTALLATION INSTRUCTIONS PROVIDED WITH WEIPURG AS POSITIVED E:

1", 2", 2 1/2", 3", & 4"