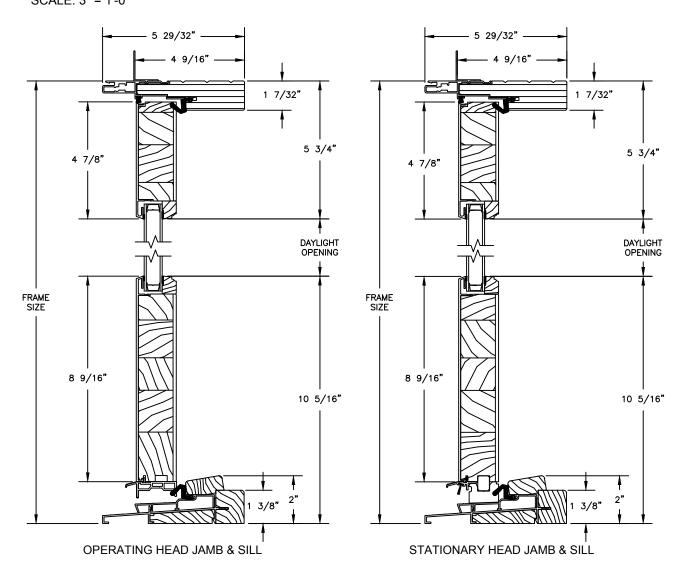

### **CLAD RADIUS PATIO DOOR - OUTSWING**

SECTION DETAILS SCALE: 3" = 1'-0"

### CLAD RADIUS PATIO DOOR - OUTSWING