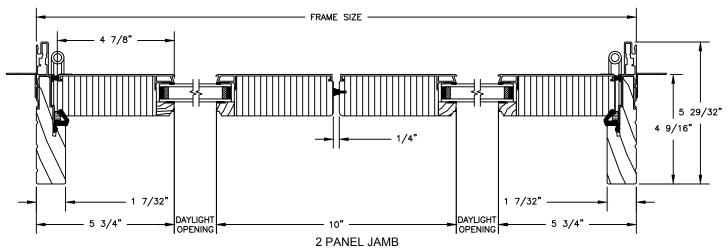

# Pinnacle Series CLAD SWINGING RADIUS PATIO DOOR

SECTION DETAILS : MULLIONS SCALE: 3" = 1'-0"

VERTICAL MULLION WITH 2" SPREAD MULL SIDELITE/OPERATOR ADDITIONAL WIDTHS INCLUDE: 1", 2", 2 1/2", 3", & 4"

NOTES: 2" SPREAD MULL
THE ABOVE WALL SEGFONS REPRESENTED THE ABOVE WALL SEGFONS REPRESENTED THE ABOVE WALL SEGFONS METROCITONS PLEASE REFER TO THE INSTALLATION INSTRUCTIONS PROVIDED WITH WEIPURG AS POSITIVED E:

1", 2", 2 1/2", 3", & 4"