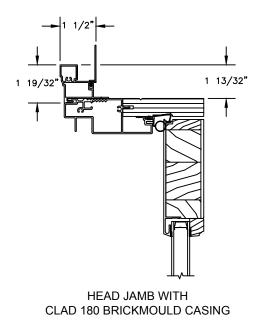

# CLAD RADIUS SWINGING PATIO DOOR

SECTION DETAILS: CASING OPTIONS

SCALE: 3" = 1'-0"

1 19/32"

HEAD JAMB WITH CLAD SQUARE BRICKMOULD CASING

CLAD BRICKMOULD CASING WITH OPTIONAL J-CHANNEL COVER