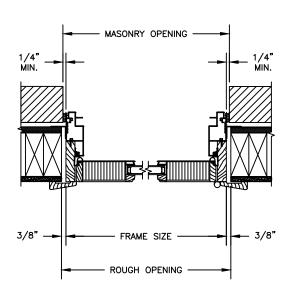

### **CLAD PATIO DOOR - OUTSWING**

SECTION DETAILS: CONSTRUCTION

SCALE: 1 1/2" = 1'-0"

MASONRY OPENING

1/4"

1/4"

3/8"

FRAME SIZE

ROUGH OPENING

HEAD JAMB & SILL 2 X 6 FRAME WITH BRICK VENEER

JAMBS 2 X 6 FRAME WITH BRICK VENEER

JAMBS 8" CONCRETE BLOCK WALL WITH BRICK VENEER