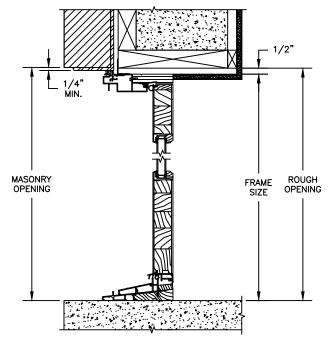

### **CLAD PATIO DOOR - OUTSWING**

SECTION DETAILS: CONSTRUCTION

SCALE: 1 1/2" = 1'-0"

MASONRY OPENING

1/4"

1/4"

3/8"

FRAME SIZE

ROUGH OPENING

HEAD JAMB & SILL 2 X 6 FRAME WITH BRICK VENEER

JAMBS 2 X 6 FRAME WITH BRICK VENEER

JAMBS 8" CONCRETE BLOCK WALL WITH BRICK VENEER