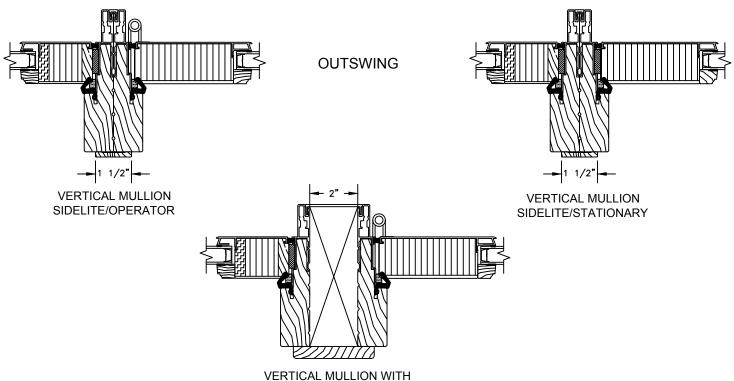

# Pinnacle Series CLAD SWINGING RADIUS PATIO DOOR

SECTION DETAILS : MULLIONS SCALE: 3" = 1'-0"

VERTICAL MULLION WITH 2" SPREAD MULL SIDELITE/OPERATOR ADDITIONAL WIDTHS INCLUDE: 1", 2", 2 1/2", 3", & 4"

NOTES: 2" SPREAD MULL
THE ABOVE WALL SEGFONS REPRESENTED THE ABOVE WALL SEGFONS REPRESENTED THE ABOVE WALL SEGFONS METROCITONS PLEASE REFER TO THE INSTALLATION INSTRUCTIONS PROVIDED WITH WEIPURG AS POSITIVED E:

1", 2", 2 1/2", 3", & 4"