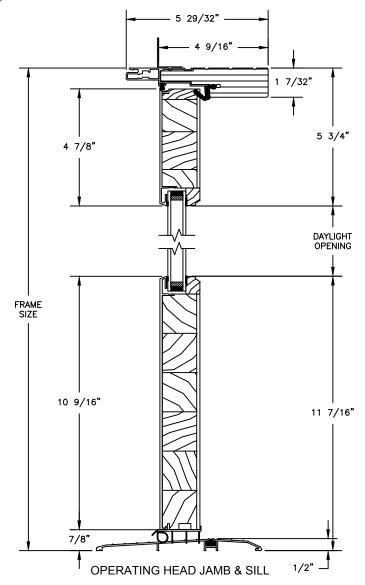

### **CLAD RADIUS PATIO DOOR - INSWING**

SECTION DETAILS : CONSTRUCTION

SCALE: 1 1/2" = 1'-0"

HEAD JAMB & SILL 2 X 6 FRAME WITH SIDING

JAMBS 2 X 6 FRAME WITH SIDING

HEAD JAMB & SILL 2 X 4 FRAME WITH STUCCO

JAMBS 2 X 4 FRAME WITH STUCCO