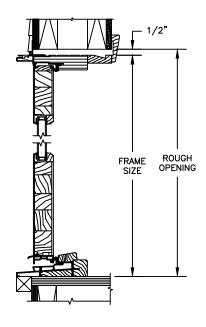

### **CLAD PATIO DOOR - OUTSWING**

SECTION DETAILS: CONSTRUCTION

SCALE: 1 1/2" = 1'-0"

MASONRY OPENING

1/4"

1/4"

3/8"

FRAME SIZE

ROUGH OPENING

HEAD JAMB & SILL 2 X 6 FRAME WITH BRICK VENEER

JAMBS 2 X 6 FRAME WITH BRICK VENEER

JAMBS 8" CONCRETE BLOCK WALL WITH BRICK VENEER