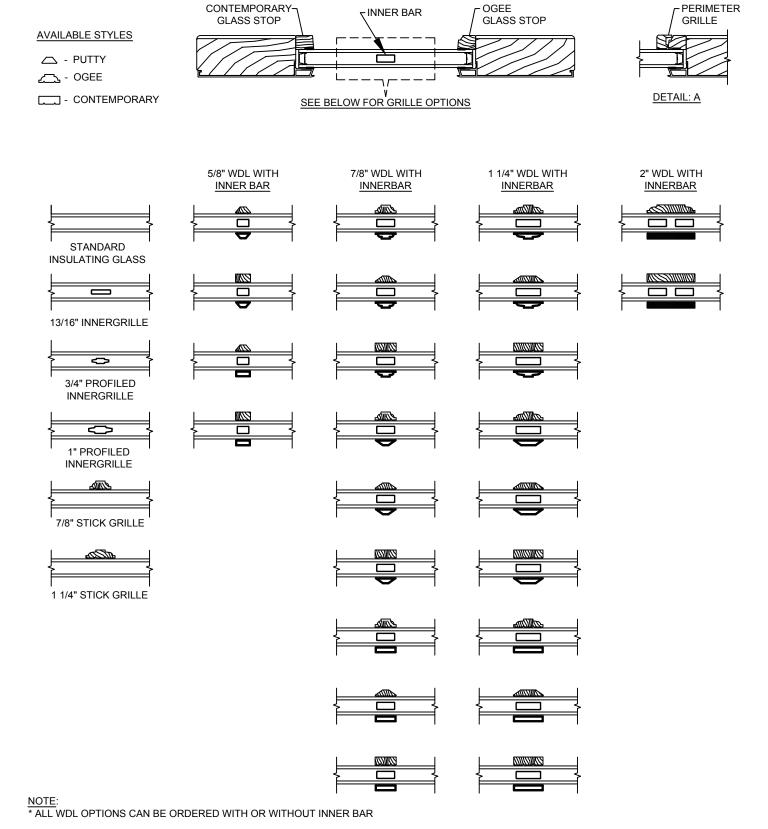

# Pinnacle Series CLAD RADIUS PATIO DOOR

SECTION DETAILS : GLASS STOP & DIVIDED LITE OPTIONS SCALE: 3" = 1'-0"

# CLAD RADIUS SWINGING PATIO DOOR

SECTION DETAILS: CASING OPTIONS

SCALE: 3" = 1'-0"

1 19/32"

HEAD JAMB WITH CLAD SQUARE BRICKMOULD CASING

CLAD BRICKMOULD CASING WITH OPTIONAL J-CHANNEL COVER

# Pinnacle Series CLAD SWINGING RADIUS PATIO DOOR

SECTION DETAILS : MULLIONS SCALE: 3" = 1'-0"

VERTICAL MULLION WITH 2" SPREAD MULL SIDELITE/OPERATOR ADDITIONAL WIDTHS INCLUDE: 1", 2", 2 1/2", 3", & 4"

NOTES: 2" SPREAD MULL
THE ABOVE WALL SEGFONS REPRESENTED THE ABOVE WALL SEGFONS REPRESENTED THE ABOVE WALL SEGFONS METROCITONS PLEASE REFER TO THE INSTALLATION INSTRUCTIONS PROVIDED WITH WEIPURG AS POSITIVED E: