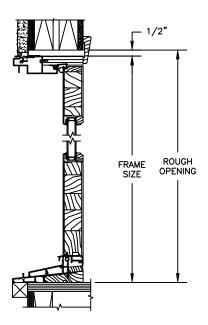

### **CLAD RADIUS PATIO DOOR - INSWING**

SECTION DETAILS : CONSTRUCTION

SCALE: 1 1/2" = 1'-0"

HEAD JAMB & SILL 2 X 6 FRAME WITH SIDING

JAMBS 2 X 6 FRAME WITH SIDING

HEAD JAMB & SILL 2 X 4 FRAME WITH STUCCO

JAMBS 2 X 4 FRAME WITH STUCCO

### **CLAD RADIUS PATIO DOOR - INSWING**

SECTION DETAILS: CONSTRUCTION

SCALE: 1 1/2" = 1'-0"

HEAD JAMB & SILL 2 X 6 FRAME WITH BRICK VENEER

JAMBS 2 X 6 FRAME WITH BRICK VENEER

HEAD JAMB & SILL 8" CONCRETE BLOCK WALL WITH BRICK VENEER

JAMBS 8" CONCRETE BLOCK WALL WITH BRICK VENEER

### **CLAD RADIUS PATIO DOOR - OUTSWING**

SECTION DETAILS : CONSTRUCTION

SCALE: 1 1/2" = 1'-0"

HEAD JAMB & SILL 2 X 6 FRAME WITH SIDING

JAMBS 2 X 6 FRAME WITH SIDING

HEAD JAMB & SILL 2 X 4 FRAME WITH STUCCO

### **CLAD PATIO DOOR - OUTSWING**

SECTION DETAILS: CONSTRUCTION

SCALE: 1 1/2" = 1'-0"

MASONRY OPENING

1/4"

1/4"

3/8"

FRAME SIZE

ROUGH OPENING

HEAD JAMB & SILL 2 X 6 FRAME WITH BRICK VENEER

JAMBS 2 X 6 FRAME WITH BRICK VENEER

JAMBS 8" CONCRETE BLOCK WALL WITH BRICK VENEER