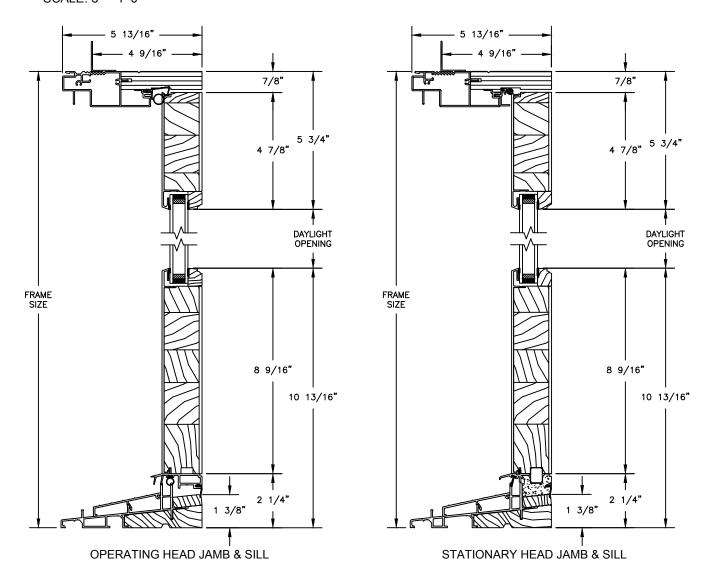

## **CLAD RADIUS PATIO DOOR - INSWING**

SECTION DETAILS SCALE: 3" = 1'-0"

### **CLAD RADIUS PATIO DOOR - INSWING**