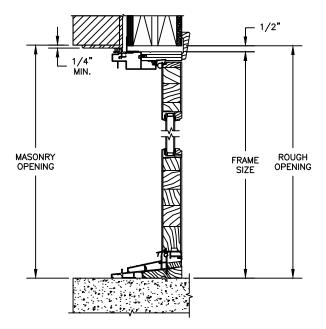

### **CLAD PATIO DOOR - OUTSWING**

SECTION DETAILS: CONSTRUCTION

SCALE: 1 1/2" = 1'-0"

MASONRY OPENING

1/4"

1/4"

3/8"

FRAME SIZE

ROUGH OPENING

HEAD JAMB & SILL 2 X 6 FRAME WITH BRICK VENEER

JAMBS 2 X 6 FRAME WITH BRICK VENEER

JAMBS 8" CONCRETE BLOCK WALL WITH BRICK VENEER