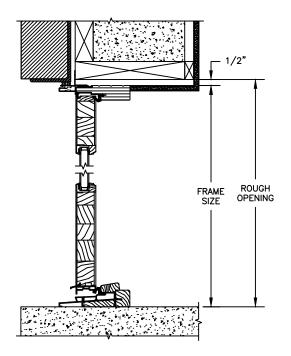

### **CLAD RADIUS PATIO DOOR - INSWING**

SECTION DETAILS: CONSTRUCTION

SCALE: 1 1/2" = 1'-0"

HEAD JAMB & SILL 2 X 6 FRAME WITH BRICK VENEER

JAMBS 2 X 6 FRAME WITH BRICK VENEER

HEAD JAMB & SILL 8" CONCRETE BLOCK WALL WITH BRICK VENEER

JAMBS 8" CONCRETE BLOCK WALL WITH BRICK VENEER