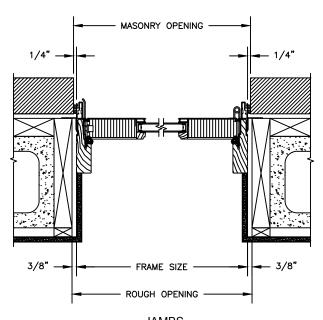

### **CLAD PATIO DOOR - OUTSWING**

SECTION DETAILS: CONSTRUCTION

SCALE: 1 1/2" = 1'-0"

MASONRY OPENING

1/4"

1/4"

3/8"

FRAME SIZE

ROUGH OPENING

HEAD JAMB & SILL 2 X 6 FRAME WITH BRICK VENEER

JAMBS 2 X 6 FRAME WITH BRICK VENEER

JAMBS 8" CONCRETE BLOCK WALL WITH BRICK VENEER