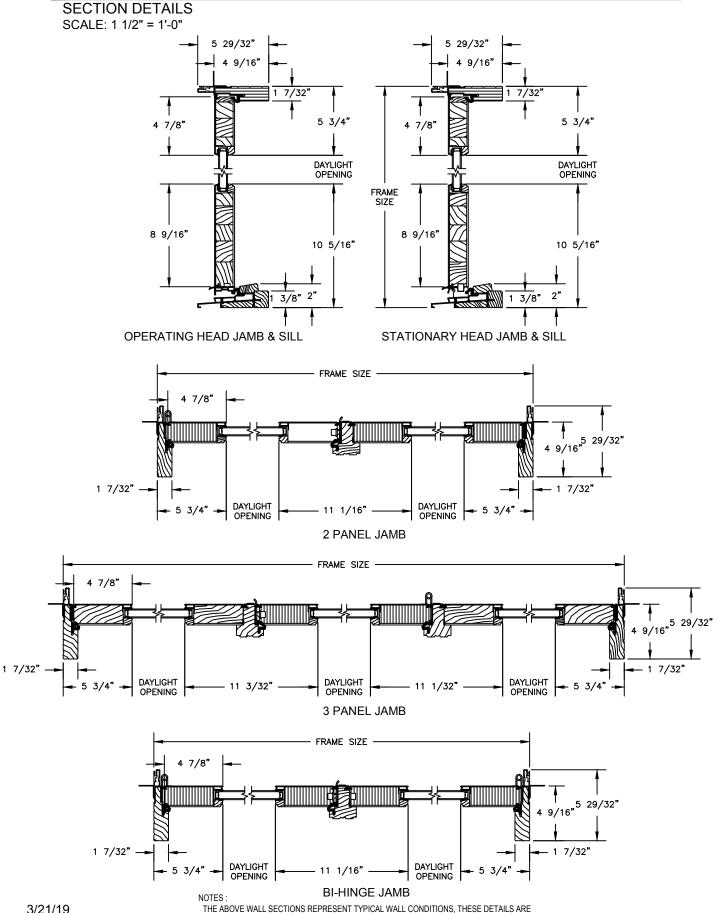

# Pinnacle Series CLAD RADIUS PATIO DOOR

SECTION DETAILS : GLASS STOP & DIVIDED LITE OPTIONS SCALE: 3" = 1'-0"