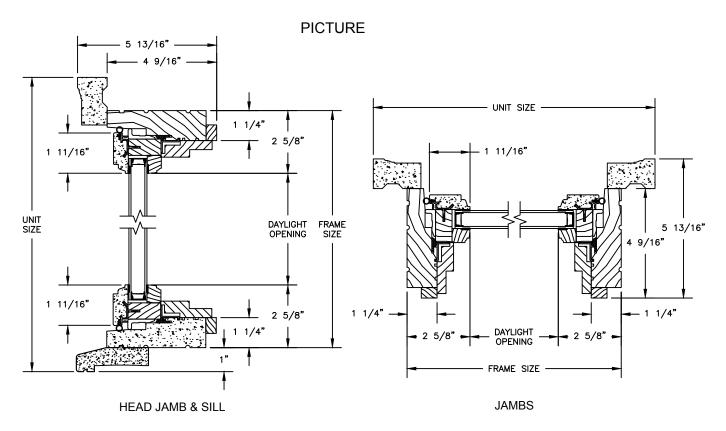

### Prince Series Primed Casement

SECTION DETAILS : OPERATING / STATIONARY WITH CONTEMPORARY STOPS SCALE: 3" = 1'-0"

SECTION DETAILS : PICTURE

SCALE: 3" = 1'-0"

SECTION DETAILS : PICTURE WITH CONTEMPORARY STOPS SCALE: 3" = 1'-0"