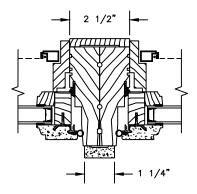

**SECTION DETAILS: MULLIONS** SCALE: 3" = 1'-0"

STATIONARY/OPERATOR

VERTICAL MULLION OPERATOR/OPERATOR

VERTICAL MULLION WITH 2" SPREAD MULL ADDITIONAL WIDTHS INCLUDE: 1" - 5"