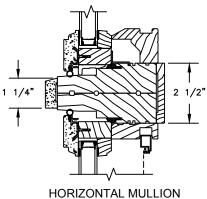

**SECTION DETAILS: MULLIONS** SCALE: 3" = 1'-0"

STATIONARY/OPERATOR

VERTICAL MULLION OPERATOR/OPERATOR

VERTICAL MULLION WITH 2" SPREAD MULL ADDITIONAL WIDTHS INCLUDE: 1" - 5"