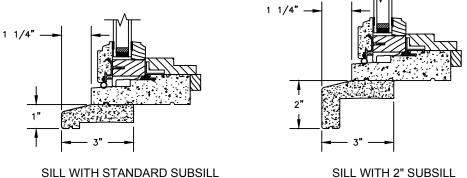

### Prince Series Primed Casement

SECTION DETAILS: GLASS STOP & DIVIDED LITE OPTIONS

SCALE: 3" = 1'-0"

### NOTE

<sup>\*</sup> ALL WDL OPTIONS CAN BE ORDERED WITH OR WITHOUT INNER BAR

<sup>\*</sup> PERIMETER GRILLES ONLY AVAILABLE IN THE 7/8" AND 1 1/4" OGEE STYLE GLASS STOP (SEE DETAIL: A)

SECTION DETAILS : CONSTRUCTION