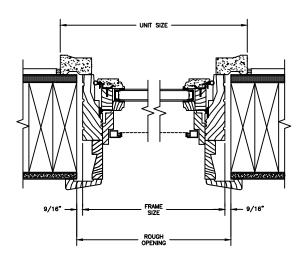

**SECTION DETAILS: MULLIONS** SCALE: 3" = 1'-0"

STATIONARY/OPERATOR

VERTICAL MULLION OPERATOR/OPERATOR

VERTICAL MULLION WITH 2" SPREAD MULL ADDITIONAL WIDTHS INCLUDE: 1" - 5"