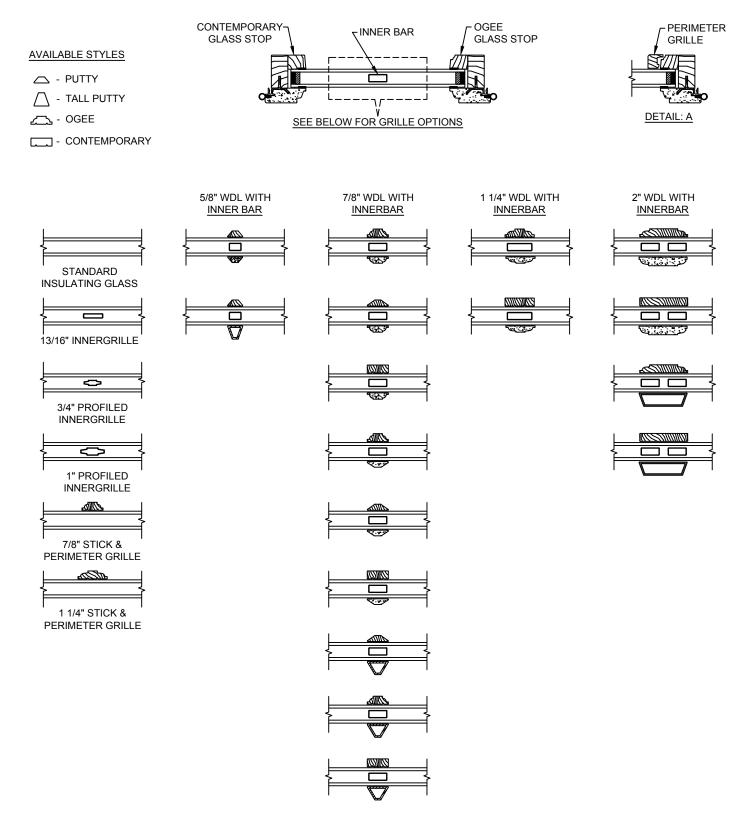

### Prince Series Primed Casement

SECTION DETAILS: GLASS STOP & DIVIDED LITE OPTIONS

SCALE: 3" = 1'-0"

### NOTE

<sup>\*</sup> ALL WDL OPTIONS CAN BE ORDERED WITH OR WITHOUT INNER BAR

<sup>\*</sup> PERIMETER GRILLES ONLY AVAILABLE IN THE 7/8" AND 1 1/4" OGEE STYLE GLASS STOP (SEE DETAIL: A)

SECTION DETAILS : CONSTRUCTION