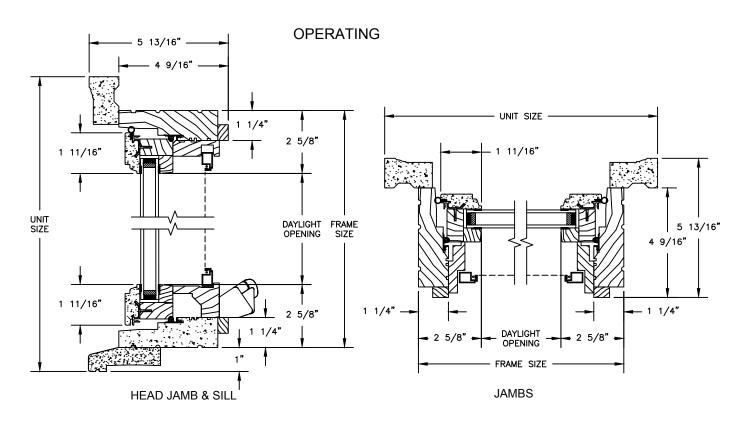

SECTION DETAILS : OPERATING / STATIONARY SCALE: 3" = 1'-0"

### Prince Series Primed Casement

SECTION DETAILS : OPERATING / STATIONARY WITH CONTEMPORARY STOPS SCALE: 3" = 1'-0"

SECTION DETAILS : PICTURE

SCALE: 3" = 1'-0"

SECTION DETAILS : PICTURE WITH CONTEMPORARY STOPS SCALE: 3" = 1'-0"