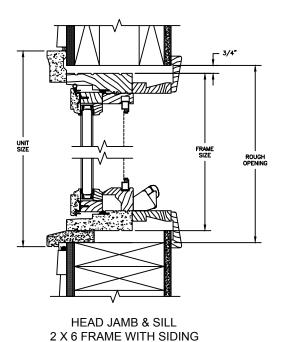

SCALE: 2" = 1'-0"

JAMBS 2 X 6 FRAME WITH SIDING

JAMBS 2 X 4 FRAME WITH STUCCO

### NOTE

THE ABOVE WALL SECTIONS REPRESENT TYPICAL WALL CONDITIONS, THESE DETAILS ARE NOT INTENDED AS INSTALLATIONS INSTRUCTIONS. PLEASE REFER TO THE INSTALLATION INSTRUCTIONS PROVIDED WITH THE PURCHASED UNITS.