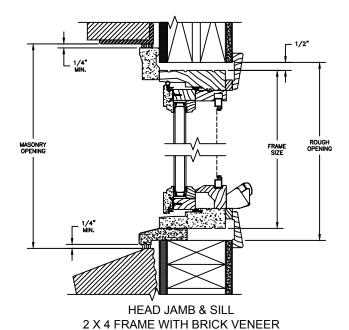

SECTION DETAILS : CONSTRUCTION

SCALE: 2" = 1'-0"

MASONRY OPENING

1/4\*
MIN.

1/4\*

JAMBS
2 X 4 FRAME WITH BRICK VENEER

HEAD JAMB & SILL 8" CONCRETE BLOCK WALL WITH BRICK VENEER

JAMBS 8" CONCRETE BLOCK WALL WITH BRICK VENEER