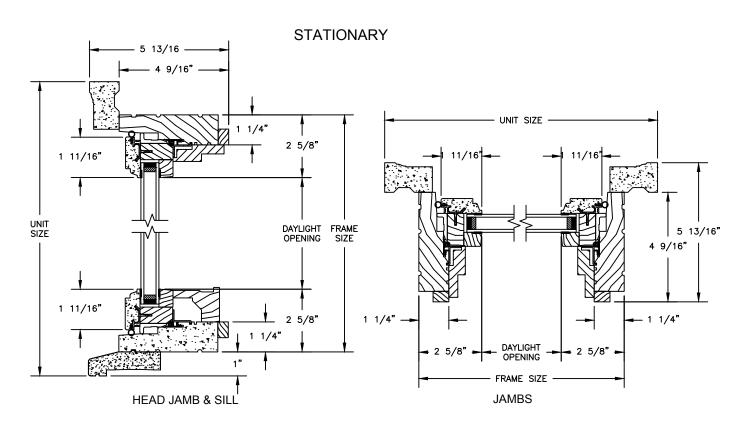

SECTION DETAILS : OPERATING / STATIONARY SCALE: 3" = 1'-0"

### Prince Series Primed Casement

SECTION DETAILS : OPERATING / STATIONARY WITH CONTEMPORARY STOPS SCALE: 3" = 1'-0"

SECTION DETAILS : PICTURE

SCALE: 3" = 1'-0"

SECTION DETAILS : PICTURE WITH CONTEMPORARY STOPS SCALE: 3" = 1'-0"