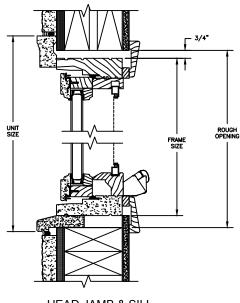

**SECTION DETAILS: MULLIONS** SCALE: 3" = 1'-0"

STATIONARY/OPERATOR

VERTICAL MULLION OPERATOR/OPERATOR

VERTICAL MULLION WITH 2" SPREAD MULL ADDITIONAL WIDTHS INCLUDE: 1" - 5"