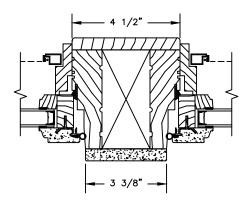

**SECTION DETAILS: MULLIONS** SCALE: 3" = 1'-0"

STATIONARY/OPERATOR

VERTICAL MULLION OPERATOR/OPERATOR

VERTICAL MULLION WITH 2" SPREAD MULL ADDITIONAL WIDTHS INCLUDE: 1" - 5"