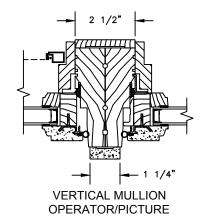

**SECTION DETAILS: MULLIONS** SCALE: 3" = 1'-0"

STATIONARY/OPERATOR

VERTICAL MULLION OPERATOR/OPERATOR

VERTICAL MULLION WITH 2" SPREAD MULL ADDITIONAL WIDTHS INCLUDE: 1" - 5"