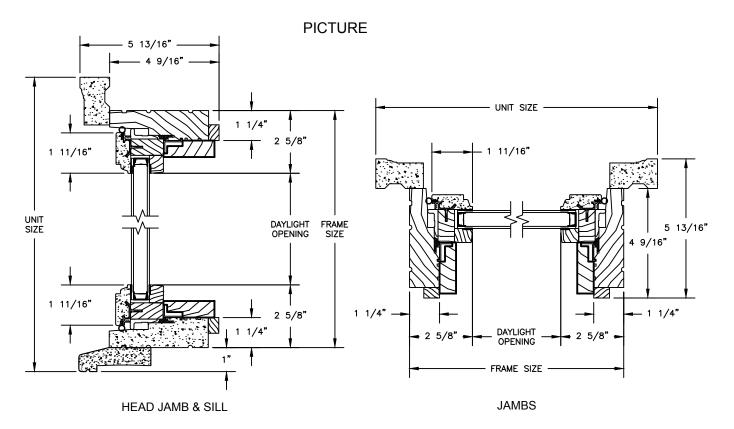

### Prince Series Primed Casement

SECTION DETAILS : OPERATING / STATIONARY WITH CONTEMPORARY STOPS SCALE: 3" = 1'-0"

SECTION DETAILS : PICTURE

SCALE: 3" = 1'-0"

SECTION DETAILS : PICTURE WITH CONTEMPORARY STOPS SCALE: 3" = 1'-0"