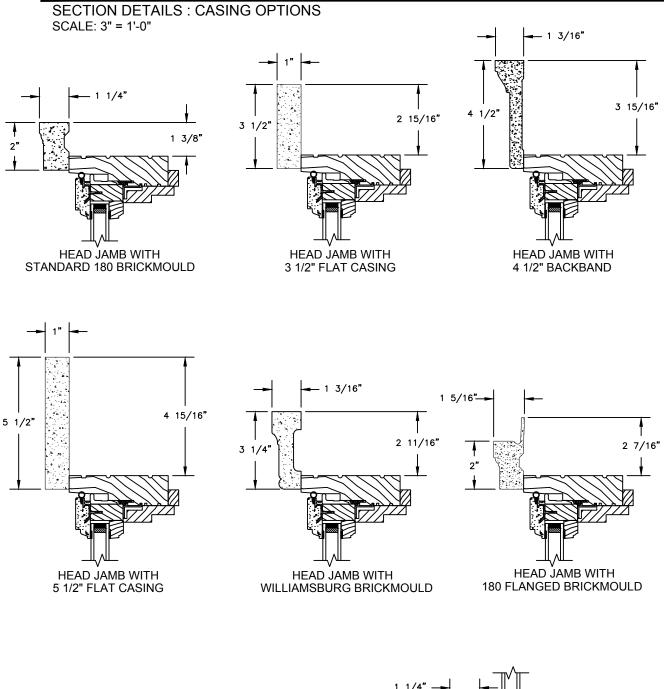

### Prince Series Primed Casement

SECTION DETAILS: GLASS STOP & DIVIDED LITE OPTIONS

SCALE: 3" = 1'-0"

### NOTE

<sup>\*</sup> ALL WDL OPTIONS CAN BE ORDERED WITH OR WITHOUT INNER BAR

<sup>\*</sup> PERIMETER GRILLES ONLY AVAILABLE IN THE 7/8" AND 1 1/4" OGEE STYLE GLASS STOP (SEE DETAIL: A)

SECTION DETAILS : CONSTRUCTION