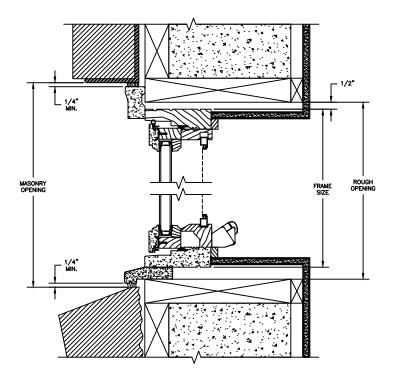

SECTION DETAILS : CONSTRUCTION

SCALE: 2" = 1'-0"

MASONRY OPENING

1/4\*
MIN.

1/4\*

JAMBS
2 X 4 FRAME WITH BRICK VENEER

HEAD JAMB & SILL 8" CONCRETE BLOCK WALL WITH BRICK VENEER

JAMBS 8" CONCRETE BLOCK WALL WITH BRICK VENEER

### NOTE

THE ABOVE WALL SECTIONS REPRESENT TYPICAL WALL CONDITIONS, THESE DETAILS ARE NOT INTENDED AS INSTALLATIONS INSTRUCTIONS. PLEASE REFER TO THE INSTALLATION INSTRUCTIONS PROVIDED WITH THE PURCHASED UNITS.