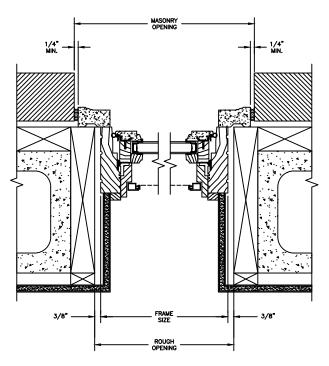

SECTION DETAILS : CONSTRUCTION

SCALE: 2" = 1'-0"

MASONRY OPENING

1/4\*
MIN.

1/4\*

JAMBS
2 X 4 FRAME WITH BRICK VENEER

HEAD JAMB & SILL 8" CONCRETE BLOCK WALL WITH BRICK VENEER

JAMBS 8" CONCRETE BLOCK WALL WITH BRICK VENEER

### NOTE

THE ABOVE WALL SECTIONS REPRESENT TYPICAL WALL CONDITIONS, THESE DETAILS ARE NOT INTENDED AS INSTALLATIONS INSTRUCTIONS. PLEASE REFER TO THE INSTALLATION INSTRUCTIONS PROVIDED WITH THE PURCHASED UNITS.