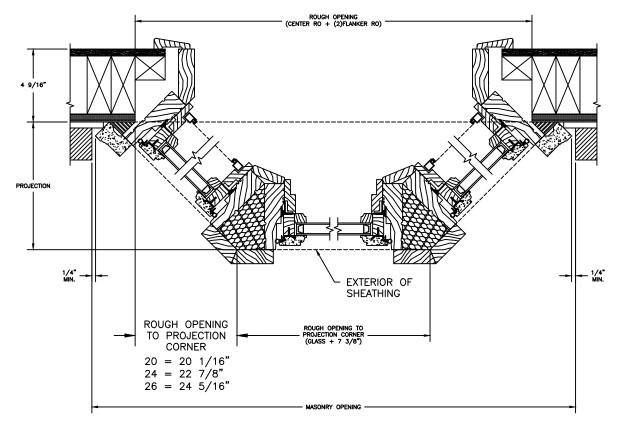

SECTION DETAILS : 30/45 DEGREES BAY

SCALE: 2" = 1'-0"

30 DEGREE BAY

45 DEGREE BAY