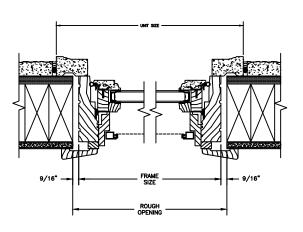

**SECTION DETAILS: MULLIONS** SCALE: 3" = 1'-0"

STATIONARY/OPERATOR

VERTICAL MULLION OPERATOR/OPERATOR

VERTICAL MULLION WITH 2" SPREAD MULL ADDITIONAL WIDTHS INCLUDE: 1" - 5"