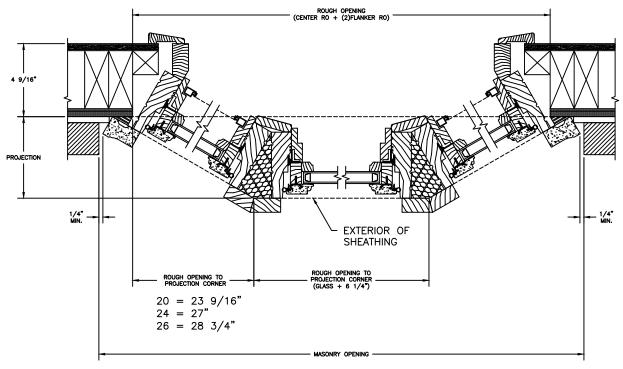

SECTION DETAILS : 30/45 DEGREES BAY

SCALE: 2" = 1'-0"

30 DEGREE BAY

45 DEGREE BAY