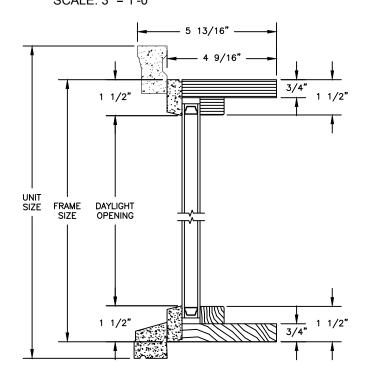

### PRIMED RADIUS DIRECT GLAZE

SECTION DETAILS: HALF ROUND WITH CONTEMPORARY STOPS SCALE: 3" = 1'-0"