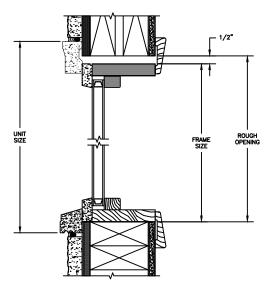

## Pinnacle Series PRIMED RADIUS

**SECTION DETAILS: CONSTRUCTION** 

SCALE: 2" = 1'-0"

HEAD JAMB & SILL 2 X 6 FRAME WITH SIDING

JAMBS 2 X 6 FRAME WITH SIDING

HEAD JAMB & SILL 2 X 4 FRAME WITH STUCCO

JAMBS 2 X 4 FRAME WITH STUCCO