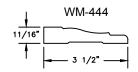

# Pinnacle Series PRIMED RADIUS DIRECT GLAZE

SECTION DETAILS: HALF ROUND SCALE: 3" = 1'-0"



**HEAD JAMB & SILL** 

FRAME DAYLIGHT
SIZE OPENING

1 1/2"

1 1/2"

1 1/2"

TRANSOM
HEAD JAMB & SILL



#### **AVAILABLE INTERIOR TRIM PROFILES**



### PRIMED RADIUS DIRECT GLAZE

SECTION DETAILS: HALF ROUND WITH CONTEMPORARY STOPS SCALE: 3" = 1'-0"









#### **AVAILABLE INTERIOR TRIM PROFILES**



## PRIMED RADIUS DIRECT GLAZE

SECTION DETAILS: HALF ROUND SCALE: 3" = 1'-0"



**HEAD JAMB & SILL** 





HALF ROUNDS, FULL ROUNDS & OVALS JAMB

#### **AVAILABLE INTERIOR TRIM PROFILES**











### PRIMED RADIUS DIRECT GLAZE

SECTION DETAILS: HALF ROUND WITH CONTEMPORARY STOPS SCALE: 3" = 1'-0"



### **AVAILABLE INTERIOR TRIM PROFILES**

**JAMB** 



# Pinnacle Series PRIMED RADIUS







SILL WITH STANDARD SILL NOSE

### PRIMED RADIUS

SECTION DETAILS: DIVIDED LITE OPTIONS

SCALE: 3" = 1'-0"

#### **AVAILABLE STYLES**

\_ - PUTTY

ےے - OGEE

\_\_\_\_ - CONTEMPORARY





 $<sup>\</sup>frac{\text{NOTE}}{\text{* ALL WDL OPTIONS CAN BE ORDERED WITH OR WITHOUT INNER BAR}}$ 

## Pinnacle Series PRIMED RADIUS

**SECTION DETAILS: CONSTRUCTION** 

SCALE: 2" = 1'-0"



HEAD JAMB & SILL 2 X 6 FRAME WITH SIDING



JAMBS 2 X 6 FRAME WITH SIDING



HEAD JAMB & SILL 2 X 4 FRAME WITH STUCCO



JAMBS 2 X 4 FRAME WITH STUCCO

#### NOTE

## Pinnacle Series PRIMED RADIUS

SECTION DETAILS : CONST