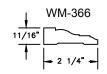

# Pinnacle Series PRIMED RADIUS DIRECT GLAZE

SECTION DETAILS: HALF ROUND SCALE: 3" = 1'-0"



**HEAD JAMB & SILL** 

FRAME DAYLIGHT
SIZE OPENING

1 1/2"

1 1/2"

1 1/2"

TRANSOM
HEAD JAMB & SILL



#### **AVAILABLE INTERIOR TRIM PROFILES**



### PRIMED RADIUS DIRECT GLAZE

SECTION DETAILS: HALF ROUND WITH CONTEMPORARY STOPS SCALE: 3" = 1'-0"









#### **AVAILABLE INTERIOR TRIM PROFILES**



## PRIMED RADIUS DIRECT GLAZE

SECTION DETAILS: HALF ROUND SCALE: 3" = 1'-0"



**HEAD JAMB & SILL** 





HALF ROUNDS, FULL ROUNDS & OVALS JAMB

#### **AVAILABLE INTERIOR TRIM PROFILES**











### PRIMED RADIUS DIRECT GLAZE

SECTION DETAILS: HALF ROUND WITH CONTEMPORARY STOPS SCALE: 3" = 1'-0"



### **AVAILABLE INTERIOR TRIM PROFILES**

**JAMB** 



# Pinnacle Series PRIMED RADIUS







SILL WITH STANDARD SILL NOSE

### PRIMED RADIUS

SECTION DETAILS: DIVIDED LITE OPTIONS

SCALE: 3" = 1'-0"

#### **AVAILABLE STYLES**

\_ - PUTTY

ےے - OGEE

\_\_\_\_ - CONTEMPORARY





 $<sup>\</sup>frac{\text{NOTE}}{\text{* ALL WDL OPTIONS CAN BE ORDERED WITH OR WITHOUT INNER BAR}}$ 

## Pinnacle Series PRIMED RADIUS

**SECTION DETAILS: CONSTRUCTION** 

SCALE: 2" = 1'-0"



HEAD JAMB & SILL 2 X 6 FRAME WITH SIDING



JAMBS 2 X 6 FRAME WITH SIDING



HEAD JAMB & SILL 2 X 4 FRAME WITH STUCCO



JAMBS 2 X 4 FRAME WITH STUCCO

#### NOTE

## Pinnacle Series PRIMED RADIUS

SECTION DETAILS : CON