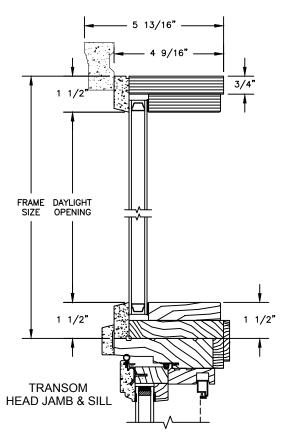

# Pinnacle Series PRIMED RADIUS DIRECT GLAZE

SECTION DETAILS: HALF ROUND SCALE: 3" = 1'-0"

**HEAD JAMB & SILL** 

FRAME DAYLIGHT
SIZE OPENING

1 1/2"

1 1/2"

1 1/2"

TRANSOM
HEAD JAMB & SILL