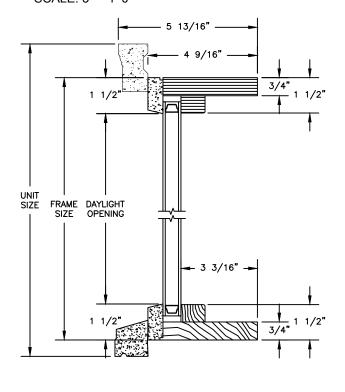

# Pinnacle Series PRIMED RADIUS DIRECT GLAZE

SECTION DETAILS: HALF ROUND SCALE: 3" = 1'-0"

**HEAD JAMB & SILL** 

FRAME DAYLIGHT
SIZE OPENING

1 1/2"

1 1/2"

1 1/2"

TRANSOM
HEAD JAMB & SILL