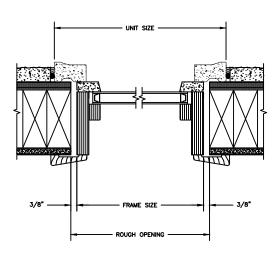

## Pinnacle Series PRIMED RADIUS

**SECTION DETAILS: CONSTRUCTION** 

SCALE: 2" = 1'-0"

HEAD JAMB & SILL 2 X 6 FRAME WITH SIDING

JAMBS 2 X 6 FRAME WITH SIDING

HEAD JAMB & SILL 2 X 4 FRAME WITH STUCCO

JAMBS 2 X 4 FRAME WITH STUCCO