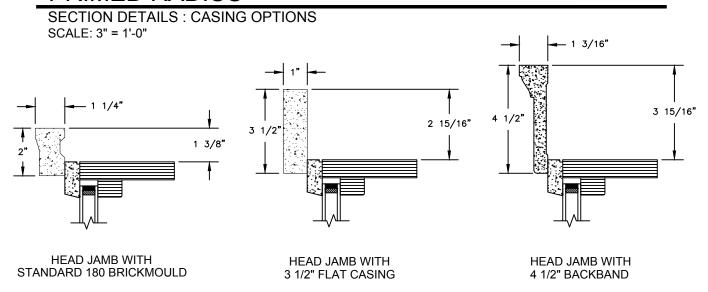

# Pinnacle Series PRIMED RADIUS DIRECT GLAZE

SECTION DETAILS: HALF ROUND SCALE: 3" = 1'-0"



**HEAD JAMB & SILL** 

FRAME DAYLIGHT
SIZE OPENING

1 1/2"

1 1/2"

1 1/2"

TRANSOM
HEAD JAMB & SILL



#### **AVAILABLE INTERIOR TRIM PROFILES**



### PRIMED RADIUS DIRECT GLAZE

SECTION DETAILS: HALF ROUND WITH CONTEMPORARY STOPS SCALE: 3" = 1'-0"









#### **AVAILABLE INTERIOR TRIM PROFILES**



## PRIMED RADIUS DIRECT GLAZE

SECTION DETAILS: HALF ROUND SCALE: 3" = 1'-0"



**HEAD JAMB & SILL** 





HALF ROUNDS, FULL ROUNDS & OVALS JAMB

#### **AVAILABLE INTERIOR TRIM PROFILES**











### PRIMED RADIUS DIRECT GLAZE

SECTION DETAILS: HALF ROUND WITH CONTEMPORARY STOPS SCALE: 3" = 1'-0"



### **AVAILABLE INTERIOR TRIM PROFILES**

**JAMB** 



# Pinnacle Series PRIMED RADIUS







SILL WITH STANDARD SILL NOSE

### PRIMED RADIUS

SECTION DETAILS: DIVIDED LITE OPTIONS

SCALE: 3" = 1'-0"

#### **AVAILABLE STYLES**

\_ - PUTTY

ےے - OGEE

\_\_\_\_ - CONTEMPORARY





 $<sup>\</sup>frac{\text{NOTE}}{\text{* ALL WDL OPTIONS CAN BE ORDERED WITH OR WITHOUT INNER BAR}}$ 

## Pinnacle Series PRIMED RADIUS

**SECTION DETAILS: CONSTRUCTION** 

SCALE: 2" = 1'-0"



HEAD JAMB & SILL 2 X 6 FRAME WITH SIDING



JAMBS 2 X 6 FRAME WITH SIDING



HEAD JAMB & SILL 2 X 4 FRAME WITH STUCCO



JAMBS 2 X 4 FRAME WITH STUCCO

#### NOTE

## Pinnacle Series PRIMED RADIUS

SECTION DETAILS : CONSTRUCTION SCALE: 2" = 1'-0"



HEAD JAMB & SILL 2 X 4 FRAME WITH BRICK VENEER



JAMBS
2 X 4 FRAME WITH BRICK VENEER



HEAD JAMB & SILL 8" CONCRETE BLOCK WALL WITH BRICK VENEER



JAMBS 8" CONCRET