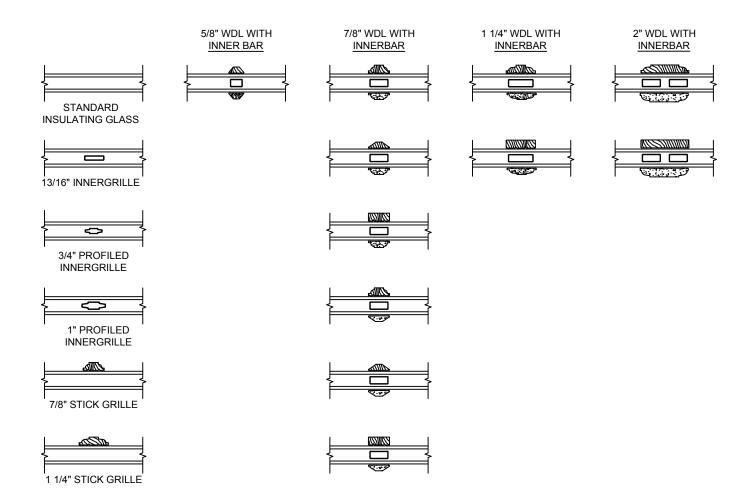

### PRIMED RADIUS

SECTION DETAILS: DIVIDED LITE OPTIONS

SCALE: 3" = 1'-0"

#### **AVAILABLE STYLES**

\_ - PUTTY

ےے - OGEE

\_\_\_\_ - CONTEMPORARY

 $<sup>\</sup>frac{\text{NOTE}}{\text{* ALL WDL OPTIONS CAN BE ORDERED WITH OR WITHOUT INNER BAR}}$ 