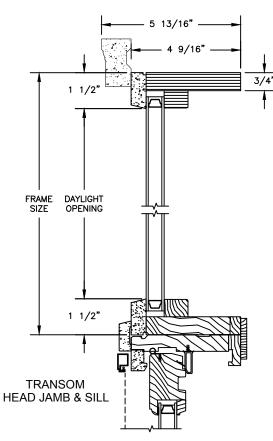

# Pinnacle Series PRIMED RADIUS DIRECT GLAZE

SECTION DETAILS: HALF ROUND SCALE: 3" = 1'-0"

**HEAD JAMB & SILL** 

FRAME DAYLIGHT
SIZE OPENING

1 1/2"

1 1/2"

1 1/2"

TRANSOM
HEAD JAMB & SILL