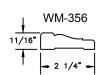

# Pinnacle Series PRIMED RADIUS DIRECT GLAZE

SECTION DETAILS: HALF ROUND SCALE: 3" = 1'-0"



**HEAD JAMB & SILL** 

FRAME DAYLIGHT
SIZE OPENING

1 1/2"

1 1/2"

1 1/2"

TRANSOM
HEAD JAMB & SILL



#### **AVAILABLE INTERIOR TRIM PROFILES**



### PRIMED RADIUS DIRECT GLAZE

SECTION DETAILS: HALF ROUND WITH CONTEMPORARY STOPS SCALE: 3" = 1'-0"









#### **AVAILABLE INTERIOR TRIM PROFILES**



## PRIMED RADIUS DIRECT GLAZE

SECTION DETAILS: HALF ROUND SCALE: 3" = 1'-0"



**HEAD JAMB & SILL** 





HALF ROUNDS, FULL ROUNDS & OVALS JAMB

#### **AVAILABLE INTERIOR TRIM PROFILES**











### PRIMED RADIUS DIRECT GLAZE

SECTION DETAILS: HALF ROUND WITH CONTEMPORARY STOPS SCALE: 3" = 1'-0"



### **AVAILABLE INTERIOR TRIM PROFILES**

**JAMB** 



# Pinnacle Series PRIMED RADIUS







SILL WITH STANDARD SILL NOSE

### PRIMED RADIUS

SECTION DETAILS: DIVIDED LITE OPTIONS

SCALE: 3" = 1'-0"

#### **AVAILABLE STYLES**

\_ - PUTTY

ےے - OGEE

\_\_\_\_ - CONTEMPORARY





 $<sup>\</sup>frac{\text{NOTE}}{\text{* ALL WDL OPTIONS CAN BE ORDERED WITH OR WITHOUT INNER BAR}}$ 

## Pinnacle Series PRIMED RADIUS

**SECTION DETAILS: CONSTRUCTION** 

SCALE: 2" = 1'-0"



HEAD JAMB & SILL 2 X 6 FRAME WITH SIDING



JAMBS 2 X 6 FRAME WITH SIDING



HEAD JAMB & SILL 2 X 4 FRAME WITH STUCCO



JAMBS 2 X 4 FRAME WITH STUCCO

#### NOTE

## Pinnacle Series PRIMED RADIUS

SECTION DETAILS : C