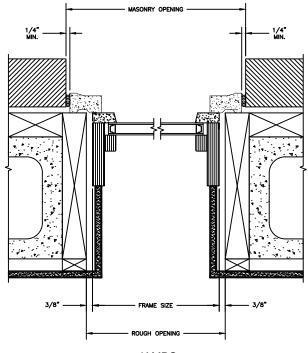

## Pinnacle Series PRIMED RADIUS

SECTION DETAILS : CONSTRUCTION SCALE: 2" = 1'-0"

HEAD JAMB & SILL 2 X 4 FRAME WITH BRICK VENEER

JAMBS
2 X 4 FRAME WITH BRICK VENEER

HEAD JAMB & SILL 8" CONCRETE BLOCK WALL WITH BRICK VENEER

JAMBS 8" CONCRETE BLOCK WALL WITH BRICK VENEER

#### NOTE

THE ABOVE WALL SECTIONS REPRESENT TYPICAL WALL CONDITIONS, THESE DETAILS ARE NOT INTENDED AS INSTALLATIONS INSTRUCTIONS. PLEASE REFER TO THE INSTALLATION INSTRUCTIONS PROVIDED WITH THE PURCHASED UNITS.