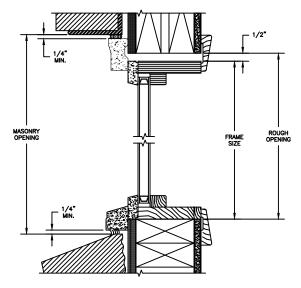

## Pinnacle Series PRIMED RADIUS

SECTION DETAILS : CONSTRUCTION SCALE: 2" = 1'-0"

HEAD JAMB & SILL 2 X 4 FRAME WITH BRICK VENEER

JAMBS
2 X 4 FRAME WITH BRICK VENEER

HEAD JAMB & SILL 8" CONCRETE BLOCK WALL WITH BRICK VENEER

JAMBS 8" CONCRETE BLOCK WALL WITH BRICK VENEER