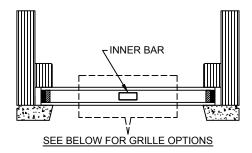

### PRIMED RADIUS

SECTION DETAILS: DIVIDED LITE OPTIONS

SCALE: 3" = 1'-0"

#### **AVAILABLE STYLES**

\_ - PUTTY

ےے - OGEE

\_\_\_\_ - CONTEMPORARY

 $<sup>\</sup>frac{\text{NOTE}}{\text{* ALL WDL OPTIONS CAN BE ORDERED WITH OR WITHOUT INNER BAR}}$ 