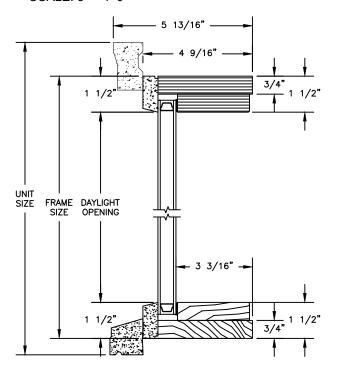

# Pinnacle Series PRIMED RADIUS DIRECT GLAZE

SECTION DETAILS: HALF ROUND SCALE: 3" = 1'-0"

**HEAD JAMB & SILL** 

FRAME DAYLIGHT
SIZE OPENING

1 1/2"

1 1/2"

1 1/2"

TRANSOM
HEAD JAMB & SILL