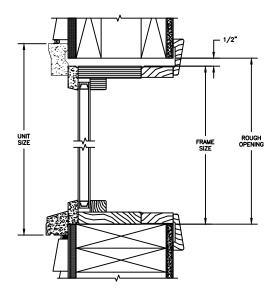

# Pinnacle Series PRIMED RADIUS DIRECT GLAZE

SECTION DETAILS: HALF ROUND SCALE: 3" = 1'-0"

**HEAD JAMB & SILL** 

FRAME DAYLIGHT
SIZE OPENING

1 1/2"

1 1/2"

1 1/2"

TRANSOM
HEAD JAMB & SILL

## PRIMED RADIUS DIRECT GLAZE

SECTION DETAILS: HALF ROUND SCALE: 3" = 1'-0"

**HEAD JAMB & SILL** 

HALF ROUNDS, FULL ROUNDS & OVALS JAMB