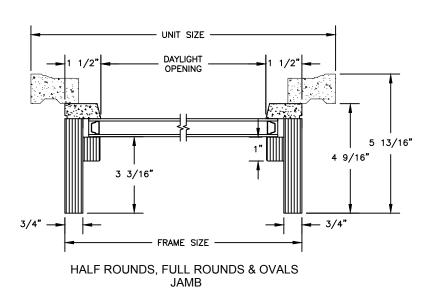

## PRIMED RADIUS DIRECT GLAZE

SECTION DETAILS: HALF ROUND SCALE: 3" = 1'-0"

**HEAD JAMB & SILL** 

HALF ROUNDS, FULL ROUNDS & OVALS JAMB