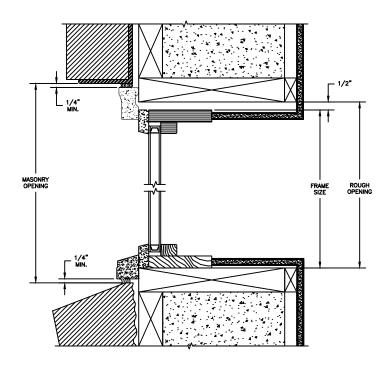

## Pinnacle Series PRIMED RADIUS

SECTION DETAILS : CONSTRUCTION SCALE: 2" = 1'-0"

HEAD JAMB & SILL 2 X 4 FRAME WITH BRICK VENEER

JAMBS
2 X 4 FRAME WITH BRICK VENEER

HEAD JAMB & SILL 8" CONCRETE BLOCK WALL WITH BRICK VENEER

JAMBS 8" CONCRETE BLOCK WALL WITH BRICK VENEER

#### NOTE

THE ABOVE WALL SECTIONS REPRESENT TYPICAL WALL CONDITIONS, THESE DETAILS ARE NOT INTENDED AS INSTALLATIONS INSTRUCTIONS. PLEASE REFER TO THE INSTALLATION INSTRUCTIONS PROVIDED WITH THE PURCHASED UNITS.