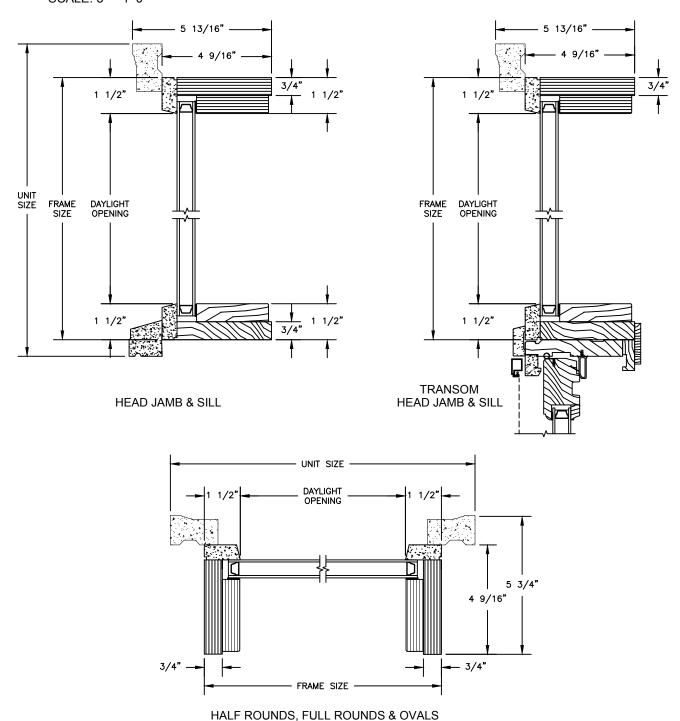

# Pinnacle Series PRIMED RADIUS DIRECT GLAZE

SECTION DETAILS: HALF ROUND SCALE: 3" = 1'-0"

**HEAD JAMB & SILL** 

FRAME DAYLIGHT
SIZE OPENING

1 1/2"

1 1/2"

1 1/2"

TRANSOM
HEAD JAMB & SILL

## PRIMED RADIUS DIRECT GLAZE

SECTION DETAILS: HALF ROUND SCALE: 3" = 1'-0"

**HEAD JAMB & SILL** 

HALF ROUNDS, FULL ROUNDS & OVALS JAMB