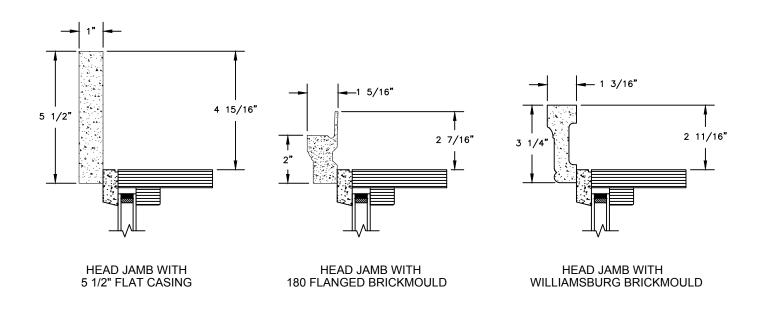

# Pinnacle Series PRIMED RADIUS DIRECT GLAZE

SECTION DETAILS: HALF ROUND SCALE: 3" = 1'-0"



**HEAD JAMB & SILL** 

FRAME DAYLIGHT
SIZE OPENING

1 1/2"

1 1/2"

1 1/2"

TRANSOM
HEAD JAMB & SILL



#### **AVAILABLE INTERIOR TRIM PROFILES**



### PRIMED RADIUS DIRECT GLAZE

SECTION DETAILS: HALF ROUND WITH CONTEMPORARY STOPS SCALE: 3" = 1'-0"









#### **AVAILABLE INTERIOR TRIM PROFILES**



## PRIMED RADIUS DIRECT GLAZE

SECTION DETAILS: HALF ROUND SCALE: 3" = 1'-0"



**HEAD JAMB & SILL** 





HALF ROUNDS, FULL ROUNDS & OVALS JAMB

#### **AVAILABLE INTERIOR TRIM PROFILES**











### PRIMED RADIUS DIRECT GLAZE

SECTION DETAILS: HALF ROUND WITH CONTEMPORARY STOPS SCALE: 3" = 1'-0"



### **AVAILABLE INTERIOR TRIM PROFILES**

**JAMB** 



# Pinnacle Series PRIMED RADIUS







SILL WITH STANDARD SILL NOSE

### PRIMED RADIUS

SECTION DETAILS: DIVIDED LITE OPTIONS

SCALE: 3" = 1'-0"

#### **AVAILABLE STYLES**

\_ - PUTTY

ےے - OGEE

\_\_\_\_ - CONTEMPORARY





 $<sup>\</sup>frac{\text{NOTE}}{\text{* ALL WDL OPTIONS CAN BE ORDERED WITH OR WITHOUT INNER BAR}}$ 

## Pinnacle Series PRIMED RADIUS

**SECTION DETAILS: CONSTRUCTION** 

SCALE: 2" = 1'-0"



HEAD JAMB & SILL 2 X 6 FRAME WITH SIDING



JAMBS 2 X 6 FRAME WITH SIDING



HEAD JAMB & SILL 2 X 4 FRAME WITH STUCCO



JAMBS 2 X 4 FRAME WITH STUCCO

#### NOTE

## Pinnacle Series PRIMED RADIUS

SECTION DETAILS : CONSTRUCTION SCALE: 2" = 1'-0"



HEAD JAMB & SILL 2 X 4 FRAME WITH BRICK VENEER



JAMBS
2 X 4 FRAME WITH BRICK VENEER



HEAD JAMB & SILL 8" CONCRETE BLOCK WALL WITH BRICK VENEER



JAMBS 8" CONCRETE