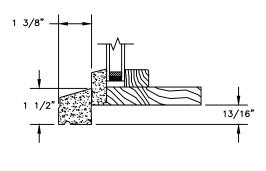

# Pinnacle Series PRIMED RADIUS DIRECT GLAZE

SECTION DETAILS: HALF ROUND SCALE: 3" = 1'-0"



**HEAD JAMB & SILL** 

FRAME DAYLIGHT
SIZE OPENING

1 1/2"

1 1/2"

1 1/2"

TRANSOM
HEAD JAMB & SILL



#### **AVAILABLE INTERIOR TRIM PROFILES**



### PRIMED RADIUS DIRECT GLAZE

SECTION DETAILS: HALF ROUND WITH CONTEMPORARY STOPS SCALE: 3" = 1'-0"









#### **AVAILABLE INTERIOR TRIM PROFILES**



## PRIMED RADIUS DIRECT GLAZE

SECTION DETAILS: HALF ROUND SCALE: 3" = 1'-0"



**HEAD JAMB & SILL** 





HALF ROUNDS, FULL ROUNDS & OVALS JAMB

#### **AVAILABLE INTERIOR TRIM PROFILES**











### PRIMED RADIUS DIRECT GLAZE

SECTION DETAILS: HALF ROUND WITH CONTEMPORARY STOPS SCALE: 3" = 1'-0"



### **AVAILABLE INTERIOR TRIM PROFILES**

**JAMB** 



# Pinnacle Series PRIMED RADIUS







SILL WITH STANDARD SILL NOSE

### PRIMED RADIUS

SECTION DETAILS: DIVIDED LITE OPTIONS

SCALE: 3" = 1'-0"

#### **AVAILABLE STYLES**

\_ - PUTTY

ےے - OGEE

\_\_\_\_ - CONTEMPORARY





 $<sup>\</sup>frac{\text{NOTE}}{\text{* ALL WDL OPTIONS CAN BE ORDERED WITH OR WITHOUT INNER BAR}}$ 

## Pinnacle Series PRIMED RADIUS

**SECTION DETAILS: CONSTRUCTION** 

SCALE: 2" = 1'-0"



HEAD JAMB & SILL 2 X 6 FRAME WITH SIDING



JAMBS 2 X 6 FRAME WITH SIDING



HEAD JAMB & SILL 2 X 4 FRAME WITH STUCCO



JAMBS 2 X 4 FRAME WITH STUCCO

#### NOTE

## Pinnacle Series PRIMED RADIUS

SECTION DETAILS : CONSTRUCTION SCALE: 2" = 1'-0"



HEAD JAMB & SILL 2 X 4 FRAME WITH BRICK VENEER



JAMBS
2 X 4 FRAME WITH BRICK VENEER



HEAD JAMB & SILL 8" CONCRETE BLOCK WALL WITH BRICK VENEER



JAMBS 8" CONCRETE BL