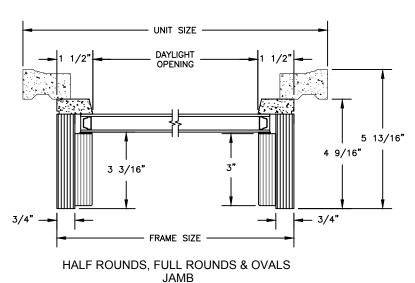

## PRIMED RADIUS DIRECT GLAZE

SECTION DETAILS: HALF ROUND SCALE: 3" = 1'-0"

**HEAD JAMB & SILL** 

HALF ROUNDS, FULL ROUNDS & OVALS JAMB