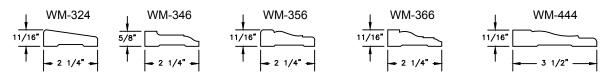

# Pinnacle Series PRIMED RADIUS DIRECT GLAZE

SECTION DETAILS: HALF ROUND SCALE: 3" = 1'-0"



**HEAD JAMB & SILL** 

FRAME DAYLIGHT
SIZE OPENING

1 1/2"

1 1/2"

1 1/2"

TRANSOM
HEAD JAMB & SILL



#### **AVAILABLE INTERIOR TRIM PROFILES**



### PRIMED RADIUS DIRECT GLAZE

SECTION DETAILS: HALF ROUND WITH CONTEMPORARY STOPS SCALE: 3" = 1'-0"









#### **AVAILABLE INTERIOR TRIM PROFILES**



## PRIMED RADIUS DIRECT GLAZE

SECTION DETAILS: HALF ROUND SCALE: 3" = 1'-0"



**HEAD JAMB & SILL** 





HALF ROUNDS, FULL ROUNDS & OVALS JAMB

#### **AVAILABLE INTERIOR TRIM PROFILES**











### PRIMED RADIUS DIRECT GLAZE

SECTION DETAILS: HALF ROUND WITH CONTEMPORARY STOPS SCALE: 3" = 1'-0"



### **AVAILABLE INTERIOR TRIM PROFILES**

**JAMB** 



# Pinnacle Series PRIMED RADIUS







SILL WITH STANDARD SILL NOSE

### PRIMED RADIUS

SECTION DETAILS: DIVIDED LITE OPTIONS

SCALE: 3" = 1'-0"

#### **AVAILABLE STYLES**

\_ - PUTTY

ےے - OGEE

\_\_\_\_ - CONTEMPORARY





 $<sup>\</sup>frac{\text{NOTE}}{\text{* ALL WDL OPTIONS CAN BE ORDERED WITH OR WITHOUT INNER BAR}}$ 

## Pinnacle Series PRIMED RADIUS

**SECTION DETAILS: CONSTRUCTION** 

SCALE: 2" = 1'-0"



HEAD JAMB & SILL 2 X 6 FRAME WITH SIDING



JAMBS 2 X 6 FRAME WITH SIDING



HEAD JAMB & SILL 2 X 4 FRAME WITH STUCCO



JAMBS 2 X 4 FRAME WITH STUCCO

#### NOTE

## Pinnacle Series PRIMED RADIUS

SECTION DETAILS : CONSTRUCTION SCALE: 2" = 1'-0"



HEAD JAMB & SILL 2 X 4 FRAME WITH BRICK VENEER



JAMBS
2 X 4 FRAME WITH BRICK VENEER



HEAD JAMB & SILL 8" CONCRETE BLOCK WALL WI