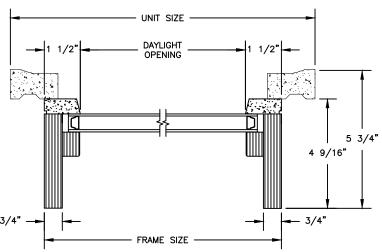

# Pinnacle Series PRIMED RADIUS DIRECT GLAZE

SECTION DETAILS: HALF ROUND SCALE: 3" = 1'-0"

**HEAD JAMB & SILL** 

FRAME DAYLIGHT
SIZE OPENING

1 1/2"

1 1/2"

1 1/2"

TRANSOM
HEAD JAMB & SILL