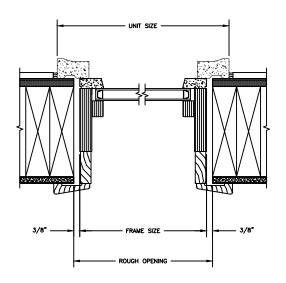

## Pinnacle Series PRIMED RADIUS

**SECTION DETAILS: CONSTRUCTION** 

SCALE: 2" = 1'-0"

HEAD JAMB & SILL 2 X 6 FRAME WITH SIDING

JAMBS 2 X 6 FRAME WITH SIDING

HEAD JAMB & SILL 2 X 4 FRAME WITH STUCCO

JAMBS 2 X 4 FRAME WITH STUCCO

## Pinnacle Series PRIMED RADIUS

SECTION DETAILS : CONSTRUCTION SCALE: 2" = 1'-0"

HEAD JAMB & SILL 2 X 4 FRAME WITH BRICK VENEER

JAMBS
2 X 4 FRAME WITH BRICK VENEER

HEAD JAMB & SILL 8" CONCRETE BLOCK WALL WITH BRICK VENEER

JAMBS 8" CONCRETE BLOCK WALL WITH BRICK VENEER