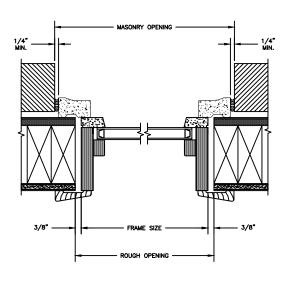

## Pinnacle Series PRIMED RADIUS

SECTION DETAILS : CONSTRUCTION SCALE: 2" = 1'-0"

HEAD JAMB & SILL 2 X 4 FRAME WITH BRICK VENEER

JAMBS
2 X 4 FRAME WITH BRICK VENEER

HEAD JAMB & SILL 8" CONCRETE BLOCK WALL WITH BRICK VENEER

JAMBS 8" CONCRETE BLOCK WALL WITH BRICK VENEER