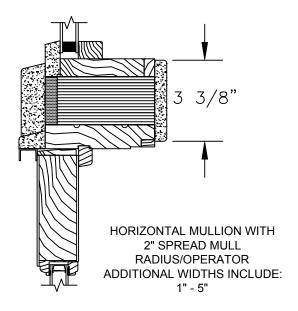

### PRIMED PATIO DOOR - FRENCH SLIDER

SECTION DETAILS : MULLIONS

SCALE: 3" = 1'-0"

HORIZONTAL MULLION DIRECT SET/OPERATOR

HORIZONTAL MULLION RADIUS/OPERATOR

VERTICAL MULLION STATIONARY/OPERATOR

VERTICAL MULLION STATIONARY/STATIONARY