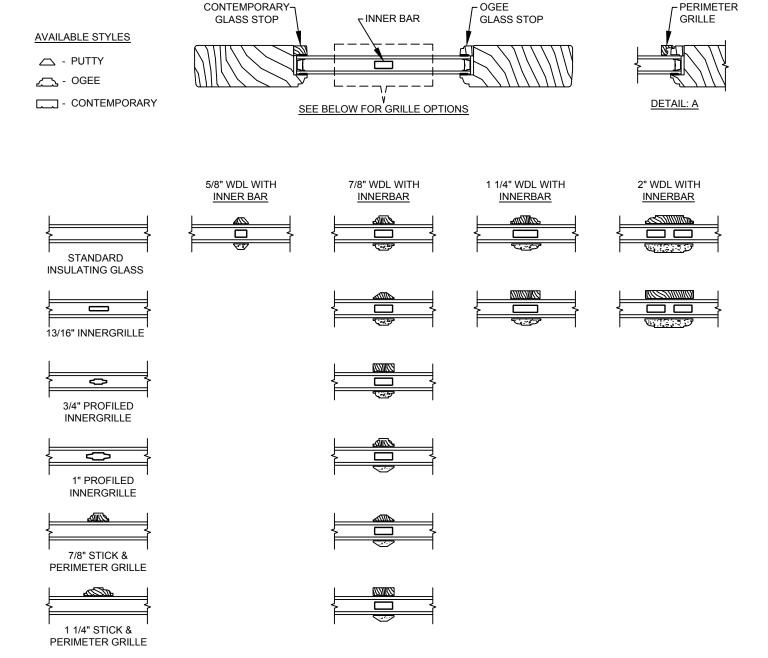

## Pinnacle Series PRIMED PATIO DOOR - FRENCH SLIDER

SECTION DETAILS : GLASS STOP & DIVIDED LITE OPTIONS SCALE: 3" = 1'-0"

### NOTE:

<sup>\*</sup> ALL WDL OPTIONS CAN BE ORDERED WITH OR WITHOUT INNER BAR

<sup>\*</sup> PERIMETER GRILLES ONLY AVAILABLE IN THE 7/8" AND 1 1/4" OGEE STYLE GLASS STOP (SEE DETAIL: A)