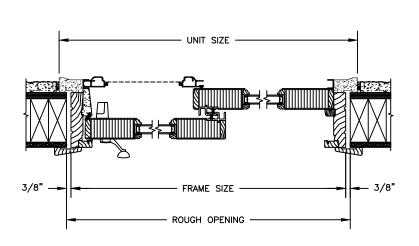

### PRIMED PATIO DOOR - FRENCH SLIDER

SECTION DETAILS : MULLIONS

SCALE: 3" = 1'-0"

HORIZONTAL MULLION DIRECT SET/OPERATOR

HORIZONTAL MULLION RADIUS/OPERATOR

VERTICAL MULLION STATIONARY/OPERATOR

VERTICAL MULLION STATIONARY/STATIONARY