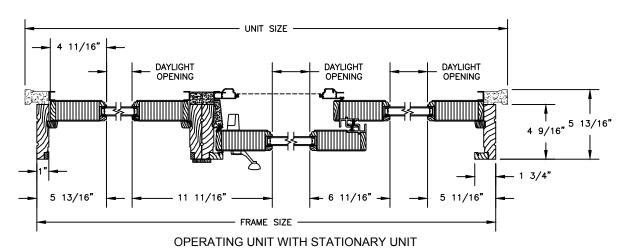

### PRIMED PATIO DOOR - FRENCH SLIDER



### PRIMED PATIO DOOR - FRENCH SLIDER

SECTION DETAILS SCALE: 1 1/2" = 1'-0"









# Pinnacle Series PRIMED PATIO DOOR - FRENCH SLIDER

SECTION DETAILS : CASING OPTIONS SCALE: 3" = 1'-0"



### NOTES:

THE ABOVE WALL SECTIONS REPRESENT TYPICAL WALL CONDITIONS, THESE DETAILS ARE NOT INTENDED AS INSTALLATION INSTRUCTIONS. PLEASE REFER TO THE INSTALLATION INSTRUCTIONS PROVIDED WITH THE PURCHASED UNITS.

### PRIMED PATIO DOOR - FRENCH SLIDER

SECTION DETAILS : MULLIONS

SCALE: 3" = 1'-0"



HORIZONTAL MULLION DIRECT SET/OPERATOR



HORIZONTAL MULLION RADIUS/OPERATOR





VERTICAL MULLION STATIONARY/OPERATOR



VERTICAL MULLION STATIONARY/STATIONARY

## Pinnacle Series PRIMED PATIO DOOR - FRENCH SLIDER

SECTION DETAILS : GLASS STOP & DIVIDED LITE OPTIONS SCALE: 3" = 1'-0"



### NOTE:

<sup>\*</sup> ALL WDL OPTIONS CAN BE ORDERED WITH OR WITHOUT INNER BAR

<sup>\*</sup> P