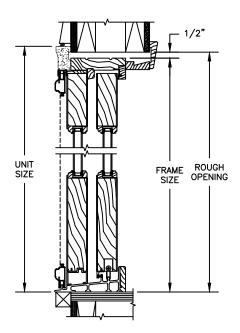

## PRIMED PATIO DOOR - FRENCH SLIDER

**SECTION DETAILS: CONSTRUCTION** 

SCALE: 1 1/2" = 1'-0"

HEAD JAMB & SILL 2 X 6 FRAME WITH SIDING

JAMBS 2 X 6 FRAME WITH SIDING

HEAD JAMB & SILL 2 X 4 FRAME WITH STUCCO

JAMBS 2 X 4 FRAME WITH STUCCO

#### NOTES:

THE ABOVE WALL SECTIONS REPRESENT TYPICAL WALL CONDITIONS, THESE DETAILS ARE NOT INTENDED AS INSTALLATIONS INSTRUCTIONS. PLEASE REFER TO THE INSTALLATION INSTRUCTIONS PROVIDED WITH THE PURCHASED UNITS.