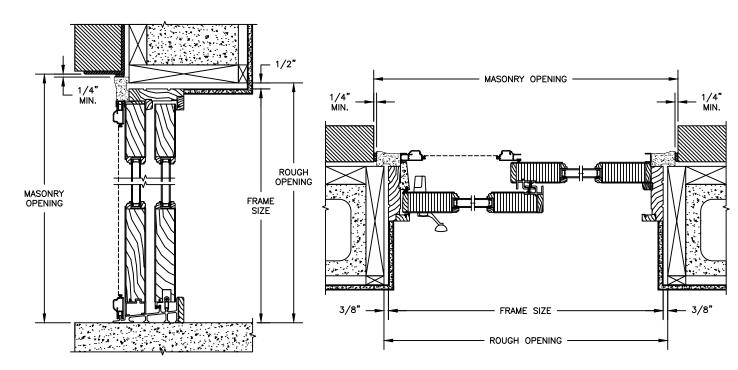

## PRIMED PATIO DOOR - FRENCH SLIDER

**SECTION DETAILS: CONSTRUCTION** 

SCALE: 1 1/2" = 1'-0"

HEAD JAMB & SILL 2 X 6 FRAME WITH SIDING

JAMBS 2 X 6 FRAME WITH SIDING

HEAD JAMB & SILL 2 X 4 FRAME WITH STUCCO

JAMBS 2 X 4 FRAME WITH STUCCO

#### NOTES:

THE ABOVE WALL SECTIONS REPRESENT TYPICAL WALL CONDITIONS, THESE DETAILS ARE NOT INTENDED AS INSTALLATIONS INSTRUCTIONS. PLEASE REFER TO THE INSTALLATION INSTRUCTIONS PROVIDED WITH THE PURCHASED UNITS.