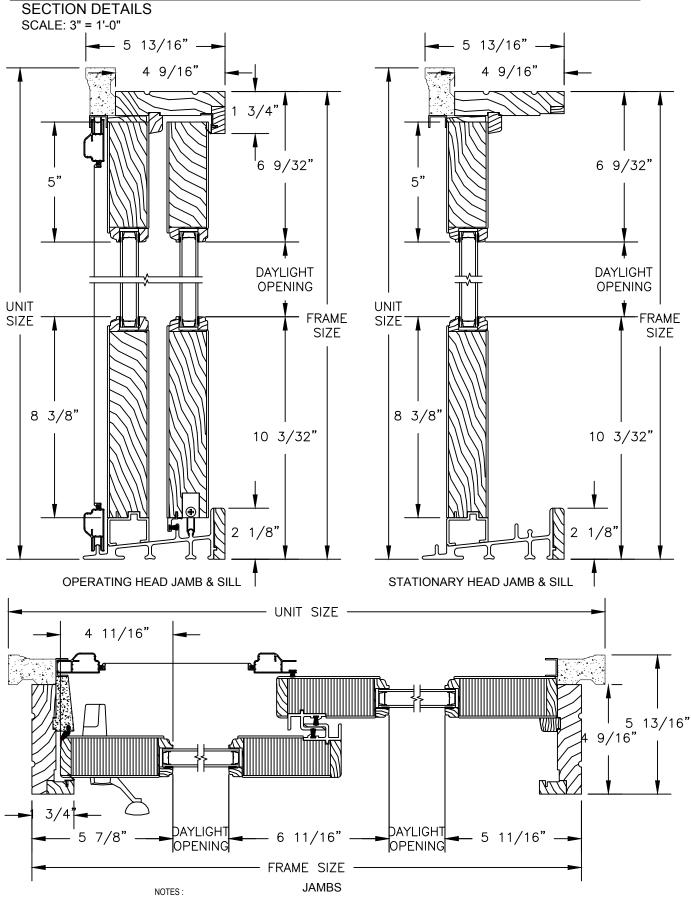

# Pinnacle Series PRIMED PATIO DOOR - FRENCH SLIDER

SECTION DETAILS : CASING OPTIONS SCALE: 3" = 1'-0"

### NOTES:

THE ABOVE WALL SECTIONS REPRESENT TYPICAL WALL CONDITIONS, THESE DETAILS ARE NOT INTENDED AS INSTALLATION INSTRUCTIONS. PLEASE REFER TO THE INSTALLATION INSTRUCTIONS PROVIDED WITH THE PURCHASED UNITS.