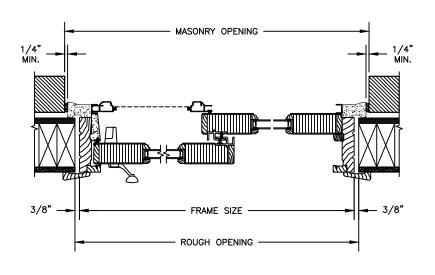

### PRIMED PATIO DOOR - FRENCH SLIDER

**SECTION DETAILS: CONSTRUCTION** 

SCALE: 1 1/2" = 1'-0"

HEAD JAMB & SILL 2 X 4 FRAME WITH BRICK VENEER

JAMBS 2 X 4 FRAME WITH BRICK VENEER

HEAD JAMB & SILL 8" CONCRETE BLOCK WALL WITH BRICK VENEER JAMBS 8" CONCRETE BLOCK WALL WITH BRICK VENEER

### NOTES:

THE ABOVE WALL SECTIONS REPRESENT TYPICAL WALL CONDITIONS, THESE DETAILS ARE NOT INTENDED AS INSTALLATIONS INSTRUCTIONS. PLEASE REFER TO THE INSTALLATION INSTRUCTIONS PROVIDED WITH THE PURCHASED UNITS.