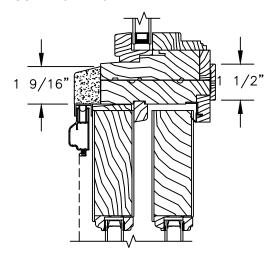

# Pinnacle Series PRIMED PATIO DOOR - FRENCH SLIDER

SECTION DETAILS : CASING OPTIONS SCALE: 3" = 1'-0"

### NOTES:

THE ABOVE WALL SECTIONS REPRESENT TYPICAL WALL CONDITIONS, THESE DETAILS ARE NOT INTENDED AS INSTALLATION INSTRUCTIONS. PLEASE REFER TO THE INSTALLATION INSTRUCTIONS PROVIDED WITH THE PURCHASED UNITS.