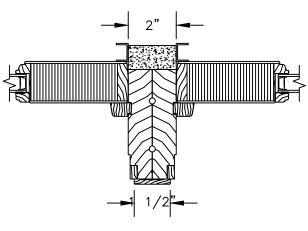

### PRIMED PATIO DOOR - FRENCH SLIDER

SECTION DETAILS : MULLIONS

SCALE: 3" = 1'-0"

HORIZONTAL MULLION DIRECT SET/OPERATOR

HORIZONTAL MULLION RADIUS/OPERATOR

VERTICAL MULLION STATIONARY/OPERATOR

VERTICAL MULLION STATIONARY/STATIONARY