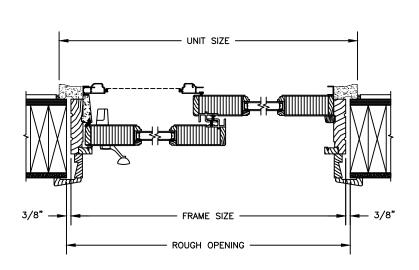

### PRIMED PATIO DOOR - FRENCH SLIDER

SECTION DETAILS : MULLIONS

SCALE: 3" = 1'-0"

HORIZONTAL MULLION DIRECT SET/OPERATOR

HORIZONTAL MULLION RADIUS/OPERATOR

VERTICAL MULLION STATIONARY/OPERATOR

VERTICAL MULLION STATIONARY/STATIONARY