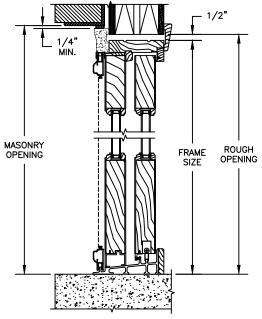

### PRIMED PATIO DOOR - FRENCH SLIDER

**SECTION DETAILS: CONSTRUCTION** 

SCALE: 1 1/2" = 1'-0"

HEAD JAMB & SILL 2 X 4 FRAME WITH BRICK VENEER

JAMBS 2 X 4 FRAME WITH BRICK VENEER

HEAD JAMB & SILL 8" CONCRETE BLOCK WALL WITH BRICK VENEER JAMBS 8" CONCRETE BLOCK WALL WITH BRICK VENEER

### NOTES:

THE ABOVE WALL SECTIONS REPRESENT TYPICAL WALL CONDITIONS, THESE DETAILS ARE NOT INTENDED AS INSTALLATIONS INSTRUCTIONS. PLEASE REFER TO THE INSTALLATION INSTRUCTIONS PROVIDED WITH THE PURCHASED UNITS.