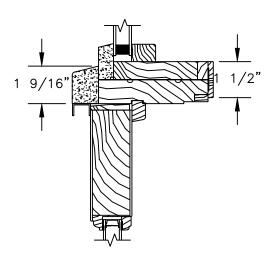

# Pinnacle Series PRIMED PATIO DOOR - FRENCH SLIDER

SECTION DETAILS : CASING OPTIONS SCALE: 3" = 1'-0"

### NOTES:

THE ABOVE WALL SECTIONS REPRESENT TYPICAL WALL CONDITIONS, THESE DETAILS ARE NOT INTENDED AS INSTALLATION INSTRUCTIONS. PLEASE REFER TO THE INSTALLATION INSTRUCTIONS PROVIDED WITH THE PURCHASED UNITS.