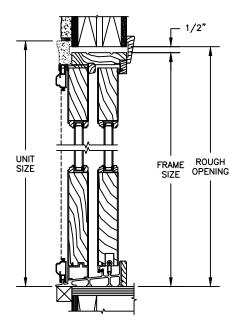

R BAR

<sup>\*</sup> PERIMETER GRILLES ONLY AVAILABLE IN THE 7/8" AND 1 1/4" OGEE STYLE GLASS STOP (SEE DETAIL: A)

### PRIMED PATIO DOOR - FRENCH SLIDER

**SECTION DETAILS: CONSTRUCTION** 

SCALE: 1 1/2" = 1'-0"



HEAD JAMB & SILL 2 X 4 FRAME WITH BRICK VENEER



JAMBS 2 X 4 FRAME WITH BRICK VENEER



HEAD JAMB & SILL 8" CONCRETE BLOCK WALL WITH BRICK VENEER JAMBS 8" CONCRETE BLOCK WALL WITH BRICK VENEER

### NOTES:

THE ABOVE WALL SECTIONS REPRESENT TYPICAL WALL CONDITIONS, THESE DETAILS ARE NOT INTENDED AS INSTALLATIONS INSTRUCTIONS. PLEASE REFER TO THE INSTALLATION INSTRUCTIONS PROVIDED WITH THE PURCHASED UNITS.

## PRIMED PATIO DOOR - FRENCH SLIDER

**SECTION DETAILS: CONSTRUCTION** 

SCALE: 1 1/2" = 1'-0"



HEAD JAMB & SILL 2 X 6 FRAME WITH SIDING



JAMBS 2 X 6 FRAME WITH SIDING



HEAD JAMB & SILL 2 X 4 FRAME WITH STUCCO



JAMBS 2 X 4 FRAME WITH STUCCO

#### NOTES:

THE ABOVE WALL SECTIONS REPRESENT TYPICAL WALL CONDITIONS, THESE DETAILS ARE NOT INTENDED AS INSTALLATIONS INSTRUCTIONS. PLEASE REFER TO THE INSTALLATION INSTRUCTIONS PROVIDED WITH THE PURCHASED UNITS.