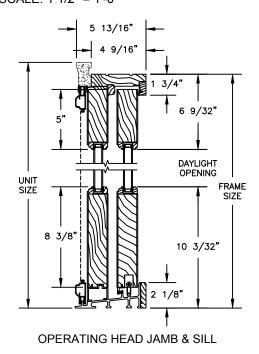

### PRIMED PATIO DOOR - FRENCH SLIDER



### PRIMED PATIO DOOR - FRENCH SLIDER

SECTION DETAILS SCALE: 1 1/2" = 1'-0"









# Pinnacle Series PRIMED PATIO DOOR - FRENCH SLIDER

SECTION DETAILS : CASING OPTIONS SCALE: 3" = 1'-0"



### NOTES:

THE ABOVE WALL SECTIONS REPRESENT TYPICAL WALL CONDITIONS, THESE DETAILS ARE NOT INTENDED AS INSTALLATION INSTRUCTIONS. PLEASE REFER TO THE INSTALLATION INSTRUCTIONS PROVIDED WITH THE PURCHASED UNITS.

### PRIMED PATIO DOOR - FRENCH SLIDER

SECTION DETAILS : MULLIONS

SCALE: 3" = 1'-0"



HORIZONTAL MULLION DIRECT SET/OPERATOR



HORIZONTAL MULLION RADIUS/OPERATOR





VERTICAL MULLION STATIONARY/OPERATOR



VERTICAL MULLION STATIONARY/STATIONARY

## Pinnacle Series PRIMED PATIO DOOR - FRENCH SLIDER

SECTION DETAILS : GLASS STOP & DIVIDED LITE OPTIONS SCALE: 3" = 1'-0"



### NOTE:

<sup>\*</sup> ALL WDL OPTIONS CAN BE ORDERED WITH OR WITHOUT INNER BAR

<sup>\*</su