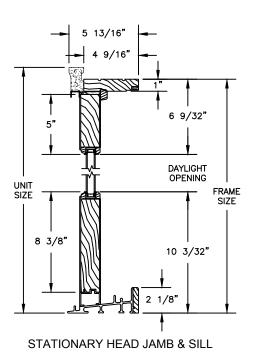

### PRIMED PATIO DOOR - FRENCH SLIDER



### PRIMED PATIO DOOR - FRENCH SLIDER

SECTION DETAILS SCALE: 1 1/2" = 1'-0"









# Pinnacle Series PRIMED PATIO DOOR - FRENCH SLIDER

SECTION DETAILS : CASING OPTIONS SCALE: 3" = 1'-0"



### NOTES:

THE ABOVE WALL SECTIONS REPRESENT TYPICAL WALL CONDITIONS, THESE DETAILS ARE NOT INTENDED AS INSTALLATION INSTRUCTIONS. PLEASE REFER TO THE INSTALLATION INSTRUCTIONS PROVIDED WITH THE PURCHASED UNITS.

### PRIMED PATIO DOOR - FRENCH SLIDER

SECTION DETAILS : MULLIONS

SCALE: 3" = 1'-0"



HORIZONTAL MULLION DIRECT SET/OPERATOR



HORIZONTAL MULLION RADIUS/OPERATOR





VERTICAL MULLION STATIONARY/OPERATOR



VERTICAL MULLION STATIONARY/STATIONARY

## Pinnacle Series PRIMED PATIO DOOR - FRENCH SLIDER

SECTION DETAILS : GLASS STOP & DIVIDED LITE OPTIONS SCALE: 3" = 1'-0"



### NOTE:

<sup>\*</sup> ALL WDL OPTIONS CAN BE ORDERED WITH OR WITHOUT INNER BAR

<sup>\*</sup>