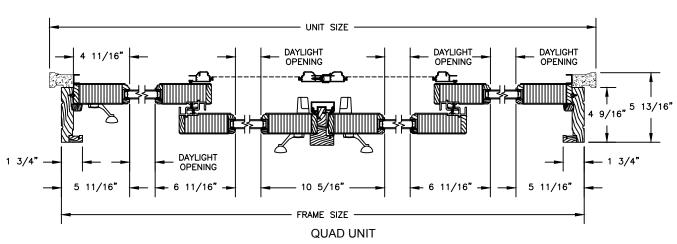

### PRIMED PATIO DOOR - FRENCH SLIDER

### PRIMED PATIO DOOR - FRENCH SLIDER

SECTION DETAILS SCALE: 1 1/2" = 1'-0"