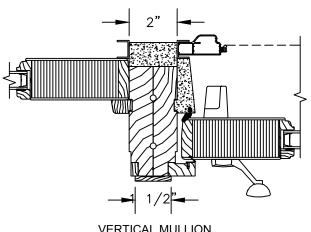

### PRIMED PATIO DOOR - FRENCH SLIDER

SECTION DETAILS : MULLIONS

SCALE: 3" = 1'-0"

HORIZONTAL MULLION DIRECT SET/OPERATOR

HORIZONTAL MULLION RADIUS/OPERATOR

VERTICAL MULLION STATIONARY/OPERATOR

VERTICAL MULLION STATIONARY/STATIONARY