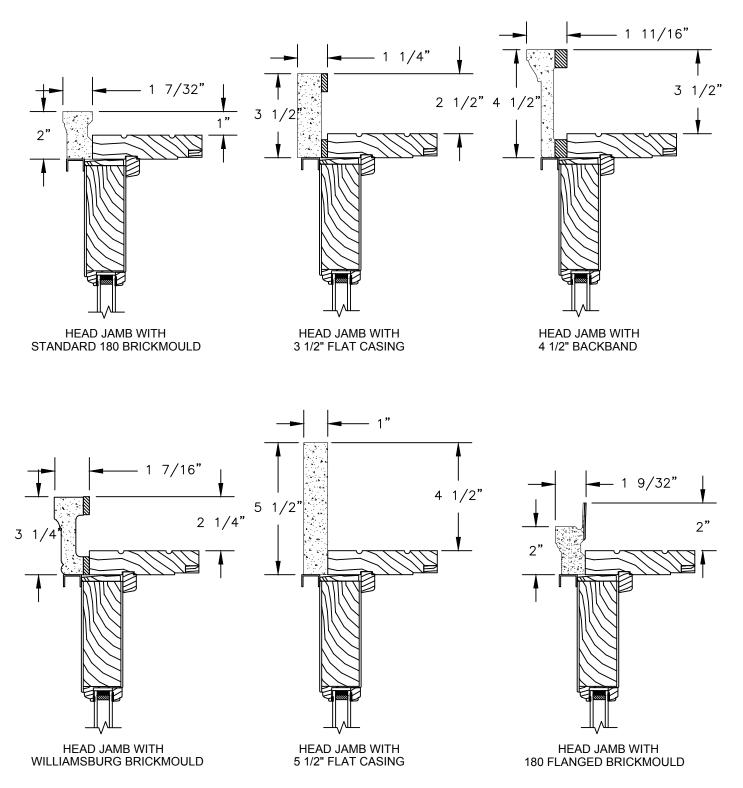

# Pinnacle Series PRIMED PATIO DOOR - FRENCH SLIDER

SECTION DETAILS : CASING OPTIONS SCALE: 3" = 1'-0"

### NOTES:

THE ABOVE WALL SECTIONS REPRESENT TYPICAL WALL CONDITIONS, THESE DETAILS ARE NOT INTENDED AS INSTALLATION INSTRUCTIONS. PLEASE REFER TO THE INSTALLATION INSTRUCTIONS PROVIDED WITH THE PURCHASED UNITS.