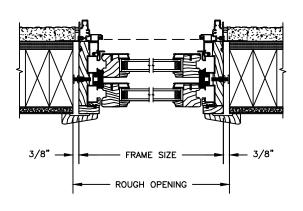

## CLAD DOUBLE HUNG - Concealed Jambliner Option

SECTION DETAILS : CONSTRUCTION

SCALE: 2" = 1'-0"

HEAD JAMB & SILL 2 X 6 FRAME WITH SIDING

HEAD JAMB & SILL 2 X 6 FRAME WITH SIDING

HEAD JAMB & SILL 2 X 4 FRAME WITH STUCCO

JAMBS 2 X 4 FRAME WITH STUCCO

#### NOTE :

THE ABOVE WALL SECTIONS REPRESENT TYPICAL WALL CONDITIONS, THESE DETAILS ARE NOT INTENDED AS INSTALLATIONS INSTRUCTIONS. PLEASE REFER TO THE INSTALLATION INSTRUCTIONS PROVIDED WITH THE PURCHASED UNITS.