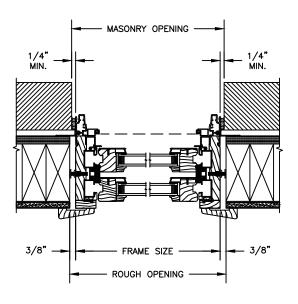

#### **CLAD DOUBLE HUNG - Concealed Jambliner Option**

SECTION DETAILS: CONSTRUCTION

SCALE: 2" = 1'-0"

HEAD JAMB & SILL 2 X 4 FRAME WITH BRICK VENEER

JAMBS 2 X 4 FRAME WITH BRICK VENEER

1/4" MIN.

3/8"