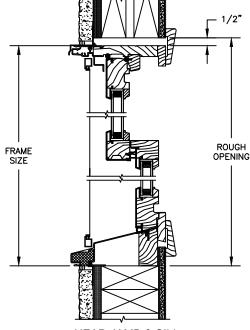

## CLAD DOUBLE HUNG - Concealed Jambliner Option

SECTION DETAILS : CONSTRUCTION

SCALE: 2" = 1'-0"

HEAD JAMB & SILL 2 X 6 FRAME WITH SIDING

HEAD JAMB & SILL 2 X 6 FRAME WITH SIDING

HEAD JAMB & SILL 2 X 4 FRAME WITH STUCCO

JAMBS 2 X 4 FRAME WITH STUCCO

#### NOTE :

THE ABOVE WALL SECTIONS REPRESENT TYPICAL WALL CONDITIONS, THESE DETAILS ARE NOT INTENDED AS INSTALLATIONS INSTRUCTIONS. PLEASE REFER TO THE INSTALLATION INSTRUCTIONS PROVIDED WITH THE PURCHASED UNITS.