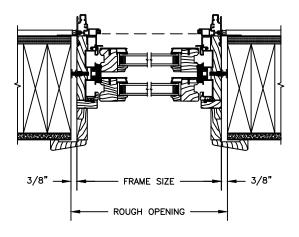

#### **CLAD DOUBLE HUNG - Concealed Jambliner Option**

SECTION DETAILS: CONSTRUCTION

SCALE: 2" = 1'-0"

HEAD JAMB & SILL 2 X 4 FRAME WITH BRICK VENEER

JAMBS 2 X 4 FRAME WITH BRICK VENEER

1/4" MIN.

3/8"