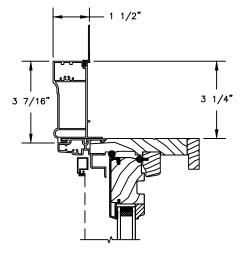

# CLAD DOUBLE HUNG - Concealed Jambliner Option SECTION DETAILS: CASING OPTIONS

**HEAD JAMB WITH** CLAD 180 BRICKMOULD CASING

CLAD BRICKMOULD CASING WITH OPTIONAL J-CHANNEL COVER

**HEAD JAMB WITH** CLAD SQUARE BRICKMOULD CASING

**HEAD JAMB WITH** CLAD WILLIAMSBURG CASING

**HEAD JAMB WITH** 3 1/2" CLAD FLAT CASING

SILL WITH 3/8" CLAD SUBSILL

SILL WITH 1 1/4" CLAD SUBSILL

SILL WITH 2 1/4" CLAD SUBSILL