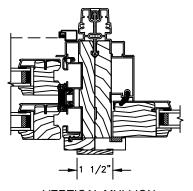

#### **CLAD DOUBLE HUNG - Concealed Jambliner Option**

SECTION DETAILS: MULLIONS

SCALE: 3" = 1'-0"

HORIZONTAL MULLION RADIUS/OPERATOR

VERTICAL MULLION OPERATOR/OPERATOR

90° MULLION PICTURE/OPERATOR (ONLY USED WITH 4 9/16" JAMB & 3 1/4" FRAME EXPANDER)

VERTICAL MULLION OPERATOR/PICTURE

VERTICAL MULLION WITH 2" SPREAD MULL ADDITIONAL WIDTHS INCLUDE: 1", 2", 2 1/2", 3", & 4"

NOTE :

FOR INFORMATION ON STRUCTURAL MULLIONS REFER TO THE PRODUCT PERFORMANCE AND INFORMATION SECTION.