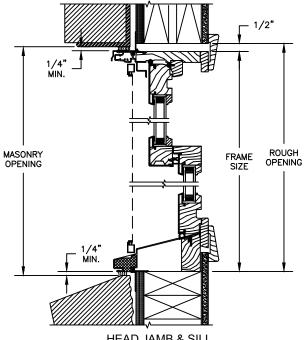

#### **CLAD DOUBLE HUNG - Concealed Jambliner Option**

SECTION DETAILS: CONSTRUCTION

SCALE: 2" = 1'-0"

HEAD JAMB & SILL 2 X 4 FRAME WITH BRICK VENEER

JAMBS 2 X 4 FRAME WITH BRICK VENEER

1/4" MIN.

3/8"