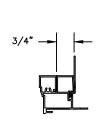

# CLAD DOUBLE HUNG - Concealed Jambliner Option SECTION DETAILS: CASING OPTIONS

**HEAD JAMB WITH** CLAD 180 BRICKMOULD CASING

CLAD BRICKMOULD CASING WITH OPTIONAL J-CHANNEL COVER

**HEAD JAMB WITH** CLAD SQUARE BRICKMOULD CASING

**HEAD JAMB WITH** CLAD WILLIAMSBURG CASING

**HEAD JAMB WITH** 3 1/2" CLAD FLAT CASING

SILL WITH 3/8" CLAD SUBSILL

SILL WITH 1 1/4" CLAD SUBSILL

SILL WITH 2 1/4" CLAD SUBSILL