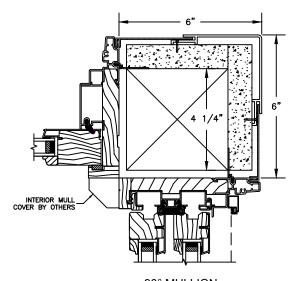

#### **CLAD DOUBLE HUNG - Concealed Jambliner Option**

SECTION DETAILS: MULLIONS

SCALE: 3" = 1'-0"

HORIZONTAL MULLION RADIUS/OPERATOR

VERTICAL MULLION OPERATOR/OPERATOR

90° MULLION PICTURE/OPERATOR (ONLY USED WITH 4 9/16" JAMB & 3 1/4" FRAME EXPANDER)