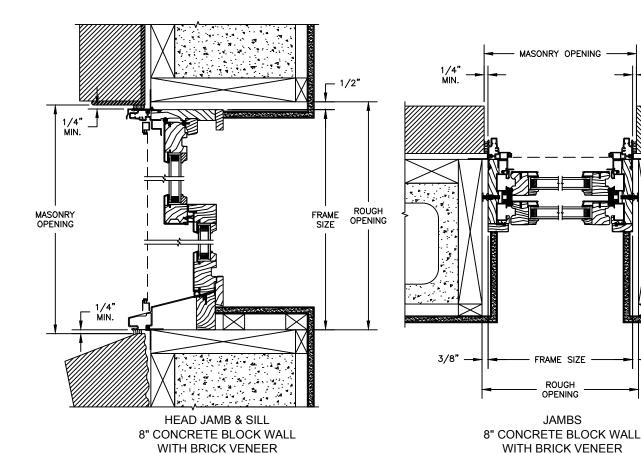

#### **CLAD DOUBLE HUNG - Concealed Jambliner Option**

SECTION DETAILS: CONSTRUCTION

SCALE: 2" = 1'-0"

HEAD JAMB & SILL 2 X 4 FRAME WITH BRICK VENEER

JAMBS 2 X 4 FRAME WITH BRICK VENEER

1/4" MIN.

3/8"