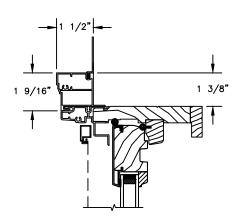

# CLAD DOUBLE HUNG - Concealed Jambliner Option SECTION DETAILS: CASING OPTIONS

**HEAD JAMB WITH** CLAD 180 BRICKMOULD CASING

CLAD BRICKMOULD CASING WITH OPTIONAL J-CHANNEL COVER

**HEAD JAMB WITH** CLAD SQUARE BRICKMOULD CASING

**HEAD JAMB WITH** CLAD WILLIAMSBURG CASING

**HEAD JAMB WITH** 3 1/2" CLAD FLAT CASING

SILL WITH 3/8" CLAD SUBSILL

SILL WITH 1 1/4" CLAD SUBSILL

SILL WITH 2 1/4" CLAD SUBSILL