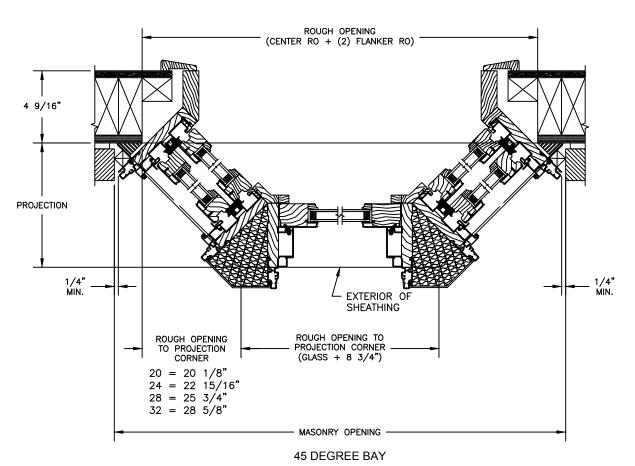

## **CLAD DOUBLE HUNG - Concealed Jambliner Option**

SECTION DETAILS: 30/45 DEGREES BAY

SCALE: 2" = 1'-0"