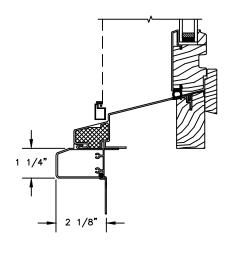

**HEAD JAMB WITH** CLAD WILLIAMSBURG CASING

**HEAD JAMB WITH** 3 1/2" CLAD FLAT CASING

SILL WITH 3/8" CLAD SUBSILL

SILL WITH 1 1/4" CLAD SUBSILL

SILL WITH 2 1/4" CLAD SUBSILL