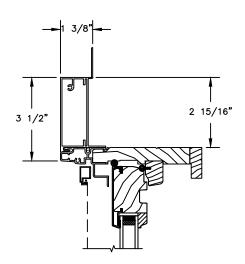

# CLAD DOUBLE HUNG - Concealed Jambliner Option SECTION DETAILS: CASING OPTIONS

**HEAD JAMB WITH** CLAD 180 BRICKMOULD CASING

CLAD BRICKMOULD CASING WITH OPTIONAL J-CHANNEL COVER

**HEAD JAMB WITH** CLAD SQUARE BRICKMOULD CASING

**HEAD JAMB WITH** CLAD WILLIAMSBURG CASING

**HEAD JAMB WITH** 3 1/2" CLAD FLAT CASING

SILL WITH 3/8" CLAD SUBSILL

SILL WITH 1 1/4" CLAD SUBSILL

SILL WITH 2 1/4" CLAD SUBSILL