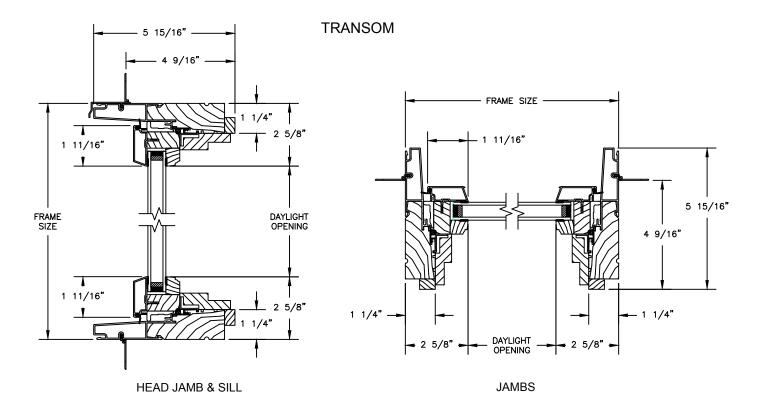

#### CLAD DOUBLE HUNG - Concealed Jambliner Option

SECTION DETAILS : TRANSOM

SCALE: 3" = 1'-0"