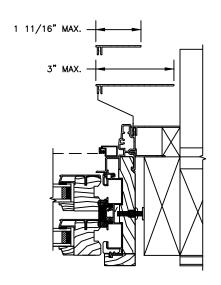

# CLAD DOUBLE HUNG - Concealed Jambliner Option

SECTION DETAILS : OPERATING / PICTURE SCALE: 3" = 1'-0"