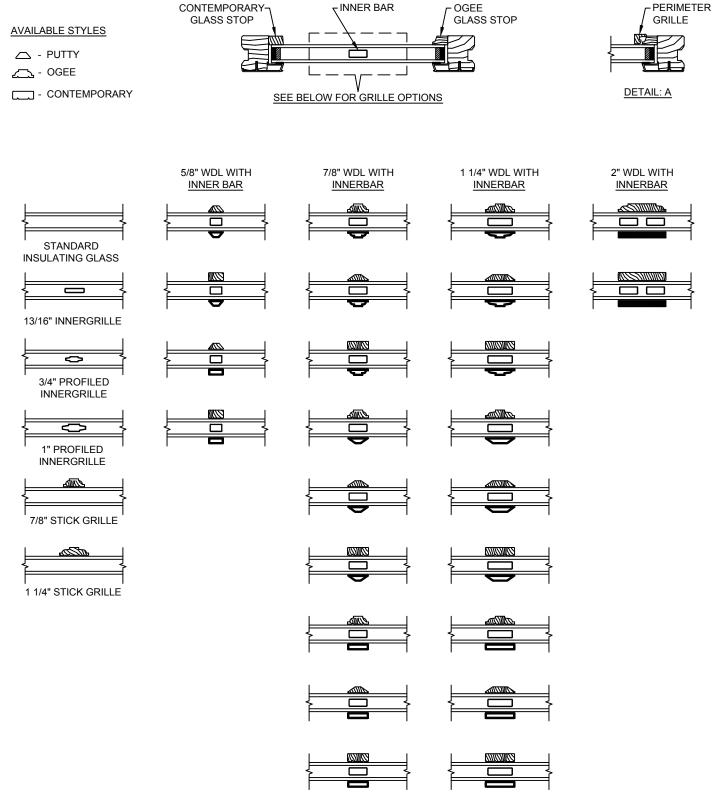

## **CLAD DOUBLE HUNG - Concealed Jambliner Option**

SECTION DETAILS : DIVIDED LITE OPTIONS

SCALE: 3" = 1'-0"

#### NOTE:

<sup>\*</sup> ALL WDL OPTIONS CAN BE ORDERED WITH OR WITHOUT INNER BAR

<sup>\*</sup> PERIMETER GRILLES ONLY AVAILABLE IN THE 7/8" AND 1 1/4" OGEE STYLE GLASS STOP (SEE DETAIL: A)