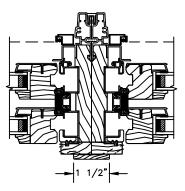

#### **CLAD DOUBLE HUNG - Concealed Jambliner Option**

SECTION DETAILS: MULLIONS

SCALE: 3" = 1'-0"

HORIZONTAL MULLION RADIUS/OPERATOR

VERTICAL MULLION OPERATOR/OPERATOR

90° MULLION PICTURE/OPERATOR (ONLY USED WITH 4 9/16" JAMB & 3 1/4" FRAME EXPANDER)