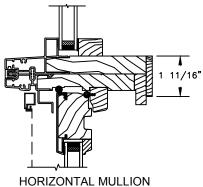

#### **CLAD DOUBLE HUNG - Concealed Jambliner Option**

SECTION DETAILS: MULLIONS

SCALE: 3" = 1'-0"

HORIZONTAL MULLION RADIUS/OPERATOR

VERTICAL MULLION OPERATOR/OPERATOR

90° MULLION PICTURE/OPERATOR (ONLY USED WITH 4 9/16" JAMB & 3 1/4" FRAME EXPANDER)