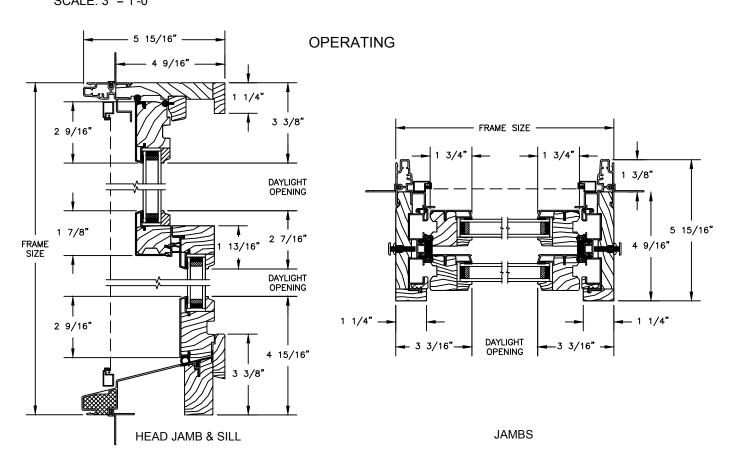

# CLAD DOUBLE HUNG - Concealed Jambliner Option

SECTION DETAILS : OPERATING / PICTURE SCALE: 3" = 1'-0"