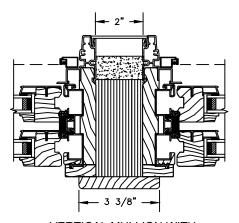

VERTICAL MULLION OPERATOR/PICTURE

VERTICAL MULLION WITH 2" SPREAD MULL ADDITIONAL WIDTHS INCLUDE: 1", 2", 2 1/2", 3", & 4"

NOTE :

FOR INFORMATION ON STRUCTURAL MULLIONS REFER TO THE PRODUCT PERFORMANCE AND INFORMATION SECTION.