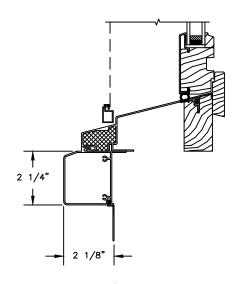

**HEAD JAMB WITH** CLAD WILLIAMSBURG CASING

**HEAD JAMB WITH** 3 1/2" CLAD FLAT CASING

SILL WITH 3/8" CLAD SUBSILL

SILL WITH 1 1/4" CLAD SUBSILL

SILL WITH 2 1/4" CLAD SUBSILL