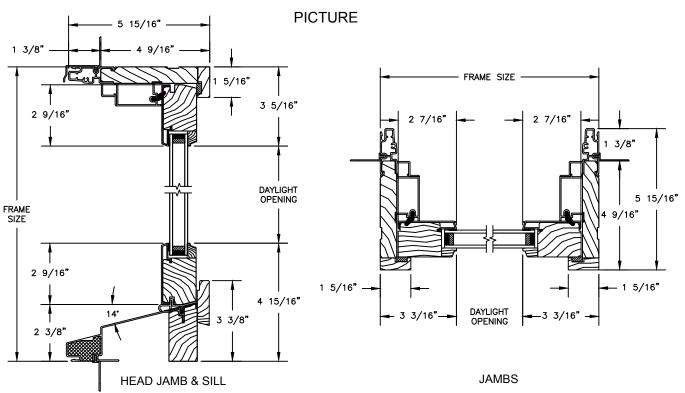

# CLAD DOUBLE HUNG - Concealed Jambliner Option

SECTION DETAILS : OPERATING / PICTURE SCALE: 3" = 1'-0"