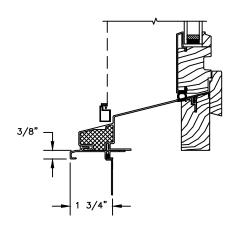

**HEAD JAMB WITH** CLAD WILLIAMSBURG CASING

**HEAD JAMB WITH** 3 1/2" CLAD FLAT CASING

SILL WITH 3/8" CLAD SUBSILL

SILL WITH 1 1/4" CLAD SUBSILL

SILL WITH 2 1/4" CLAD SUBSILL