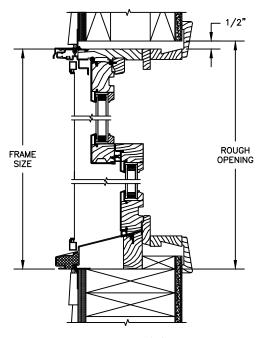

## CLAD DOUBLE HUNG - Concealed Jambliner Option

SECTION DETAILS : CONSTRUCTION

SCALE: 2" = 1'-0"

HEAD JAMB & SILL 2 X 6 FRAME WITH SIDING

HEAD JAMB & SILL 2 X 6 FRAME WITH SIDING

HEAD JAMB & SILL 2 X 4 FRAME WITH STUCCO

JAMBS 2 X 4 FRAME WITH STUCCO

#### NOTE :

THE ABOVE WALL SECTIONS REPRESENT TYPICAL WALL CONDITIONS, THESE DETAILS ARE NOT INTENDED AS INSTALLATIONS INSTRUCTIONS. PLEASE REFER TO THE INSTALLATION INSTRUCTIONS PROVIDED WITH THE PURCHASED UNITS.