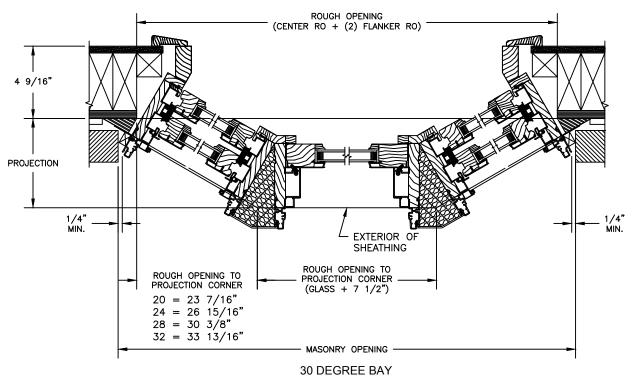

## **CLAD DOUBLE HUNG - Concealed Jambliner Option**

SECTION DETAILS: 30/45 DEGREES BAY

SCALE: 2" = 1'-0"