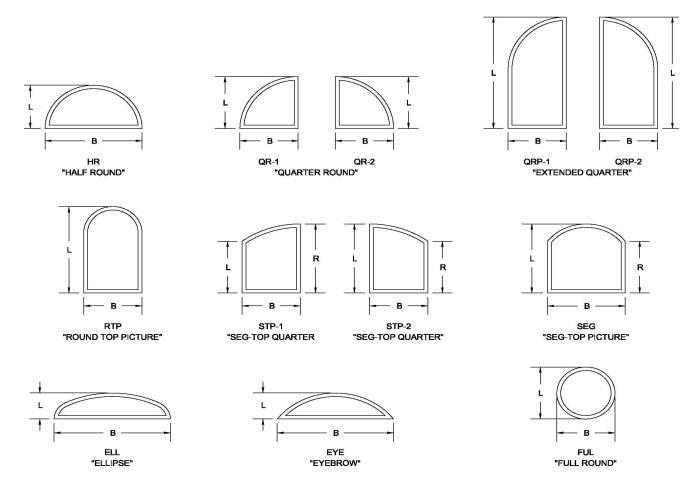

## Radius Shapes Charts

Units must be ordered by FRAME dimensions

## **Ordering Procedures**

- 1. Select the shape by the unit code listed below the desired drawing.
- 2. Include the required dimensions as noted on the drawings.
- 3. If a grille is being ordered please be sure to include a sketch of the pattern.
- 4. If a specific or continuous radius is needed please note this on the order.