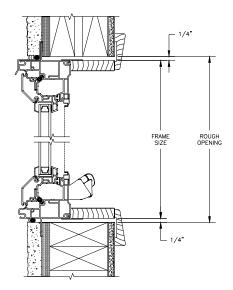

### **AWNING**

SECTION DETAILS: CONSTRUCTION

SCALE: 2" = 1'-0"

HEAD JAMB & SILL 2 X 4 FRAME WITH BRICK VENEER

JAMBS
2 X 4 FRAME WITH BRICK VENEER

HEAD JAMB & SILL 8" CONCRETE BLOCK WALL WITH BRICK VENEER

JAMBS 8" CONCRETE BLOCK WALL WITH BRICK VENEER

NOTE:

THE ABOVE WALL SECTIONS REPRESENT TYPICAL WALL CONDITIONS, THESE DETAILS ARE NOT INTENDED AS INSTALLATIONS INSTRUCTIONS. PLEASE REFER TO THE INSTALLATION INSTRUCTIONS PROVIDED WITH THE PURCHASED UNITS.