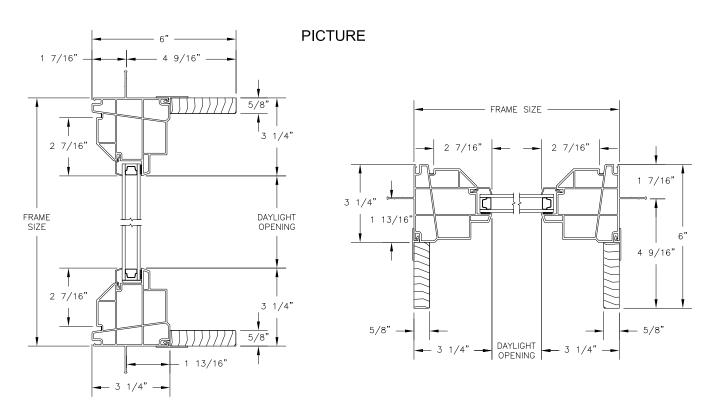

#### **AWNING**

SECTION DETAILS: OPERATING / PICTURE SCALE: 3" = 1'-0"

#### **OPERATING**

**HEAD JAMB & SILL** 

**JAMBS** 

**HEAD JAMB & SILL** 

**JAMBS** 