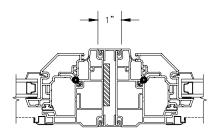

## **AWNING**

SECTION DETAILS: MULLIONS

SCALE: 3" = 1'-0"

HORIZONTAL MULLION PICTURE/OPERATOR

HORIZONTAL 2" MULLION RADIUS/OPERATOR

VERTICAL MULLION OPERATOR/OPERATOR

VERTICAL 2" MULLION OPERATOR/OPERATOR

VERTICAL MULLION OPERATOR/PICTURE

VERTICAL 2" MULLION OPERATOR/PICTURE