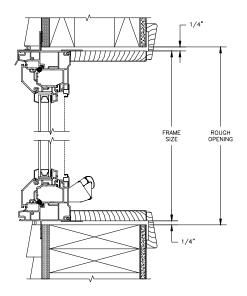

### **AWNING**

SECTION DETAILS: CONSTRUCTION

SCALE: 2" = 1'-0"

HEAD JAMB & SILL 2 X 6 FRAME WITH SIDING

JAMBS 2 X 6 FRAME WITH SIDING

HEAD JAMB & SILL 2 X 4 FRAME WITH STUCCO

JAMBS 2 X 4 FRAME WITH STUCCO

#### NOTE

THE ABOVE WALL SECTIONS REPRESENT TYPICAL WALL CONDITIONS, THESE DETAILS ARE NOT INTENDED AS INSTALLATIONS INSTRUCTIONS. PLEASE REFER TO THE INSTALLATION INSTRUCTIONS PROVIDED WITH THE PURCHASED UNITS.