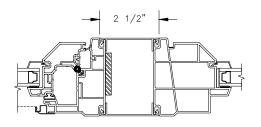

## **AWNING**

SECTION DETAILS: MULLIONS

SCALE: 3" = 1'-0"

HORIZONTAL MULLION PICTURE/OPERATOR

HORIZONTAL 2" MULLION RADIUS/OPERATOR

VERTICAL MULLION OPERATOR/OPERATOR

VERTICAL 2" MULLION OPERATOR/OPERATOR

VERTICAL MULLION OPERATOR/PICTURE

VERTICAL 2" MULLION OPERATOR/PICTURE