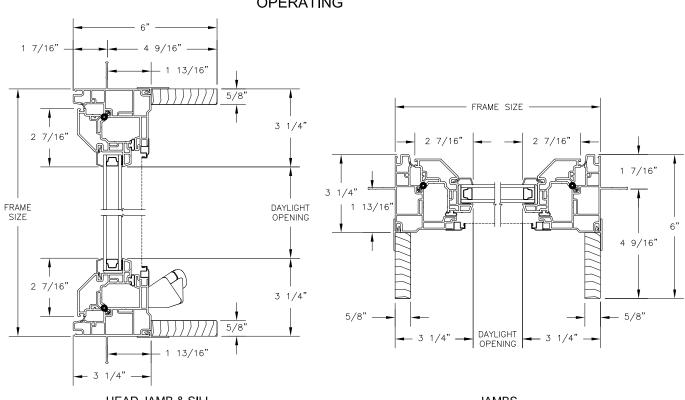

#### **AWNING**

SECTION DETAILS: OPERATING / PICTURE SCALE: 3" = 1'-0"

#### **OPERATING**

**HEAD JAMB & SILL** 

**JAMBS** 

**HEAD JAMB & SILL** 

**JAMBS** 