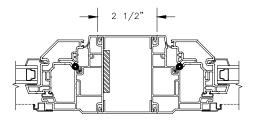

## **AWNING**

SECTION DETAILS: MULLIONS

SCALE: 3" = 1'-0"

HORIZONTAL MULLION PICTURE/OPERATOR

HORIZONTAL 2" MULLION RADIUS/OPERATOR

VERTICAL MULLION OPERATOR/OPERATOR

VERTICAL 2" MULLION OPERATOR/OPERATOR

VERTICAL MULLION OPERATOR/PICTURE