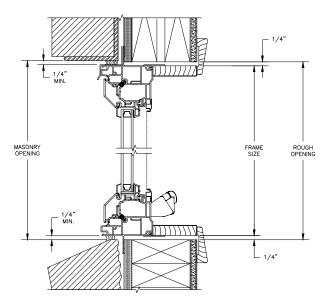

### **AWNING**

SECTION DETAILS: CONSTRUCTION

SCALE: 2" = 1'-0"

HEAD JAMB & SILL 2 X 4 FRAME WITH BRICK VENEER

JAMBS
2 X 4 FRAME WITH BRICK VENEER

HEAD JAMB & SILL 8" CONCRETE BLOCK WALL WITH BRICK VENEER

JAMBS 8" CONCRETE BLOCK WALL WITH BRICK VENEER

NOTE:

THE ABOVE WALL SECTIONS REPRESENT TYPICAL WALL CONDITIONS, THESE DETAILS ARE NOT INTENDED AS INSTALLATIONS INSTRUCTIONS. PLEASE REFER TO THE INSTALLATION INSTRUCTIONS PROVIDED WITH THE PURCHASED UNITS.