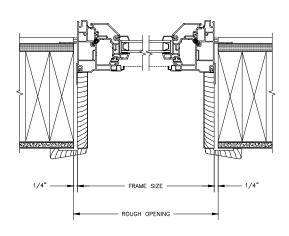

## **AWNING**

SECTION DETAILS: MULLIONS

SCALE: 3" = 1'-0"

HORIZONTAL MULLION PICTURE/OPERATOR

HORIZONTAL 2" MULLION RADIUS/OPERATOR

VERTICAL MULLION OPERATOR/OPERATOR

VERTICAL 2" MULLION OPERATOR/OPERATOR

VERTICAL MULLION OPERATOR/PICTURE

VERTICAL 2" MULLION OPERATOR/PICTURE