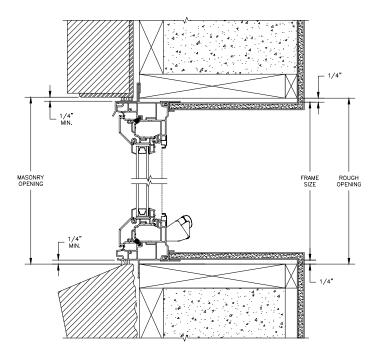

### **AWNING**

SECTION DETAILS: CONSTRUCTION

SCALE: 2" = 1'-0"

HEAD JAMB & SILL 2 X 4 FRAME WITH BRICK VENEER

JAMBS
2 X 4 FRAME WITH BRICK VENEER

HEAD JAMB & SILL 8" CONCRETE BLOCK WALL WITH BRICK VENEER

JAMBS 8" CONCRETE BLOCK WALL WITH BRICK VENEER

NOTE:

THE ABOVE WALL SECTIONS REPRESENT TYPICAL WALL CONDITIONS, THESE DETAILS ARE NOT INTENDED AS INSTALLATIONS INSTRUCTIONS. PLEASE REFER TO THE INSTALLATION INSTRUCTIONS PROVIDED WITH THE PURCHASED UNITS.