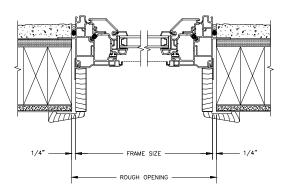

## **AWNING**

SECTION DETAILS: MULLIONS

SCALE: 3" = 1'-0"

HORIZONTAL MULLION PICTURE/OPERATOR

HORIZONTAL 2" MULLION RADIUS/OPERATOR

VERTICAL MULLION OPERATOR/OPERATOR

VERTICAL 2" MULLION OPERATOR/OPERATOR

VERTICAL MULLION OPERATOR/PICTURE

VERTICAL 2" MULLION OPERATOR/PICTURE