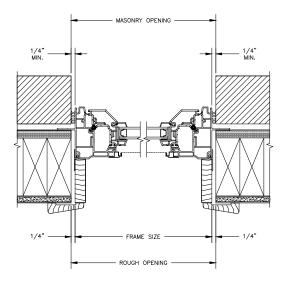

## **AWNING**

SECTION DETAILS: MULLIONS

SCALE: 3" = 1'-0"

HORIZONTAL MULLION PICTURE/OPERATOR

HORIZONTAL 2" MULLION RADIUS/OPERATOR

VERTICAL MULLION OPERATOR/OPERATOR

VERTICAL 2" MULLION OPERATOR/OPERATOR

VERTICAL MULLION OPERATOR/PICTURE

VERTICAL 2" MULLION OPERATOR/PICTURE