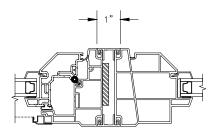

## **AWNING**

SECTION DETAILS: MULLIONS

SCALE: 3" = 1'-0"

HORIZONTAL MULLION PICTURE/OPERATOR

HORIZONTAL 2" MULLION RADIUS/OPERATOR

VERTICAL MULLION OPERATOR/OPERATOR

VERTICAL 2" MULLION OPERATOR/OPERATOR

VERTICAL MULLION OPERATOR/PICTURE