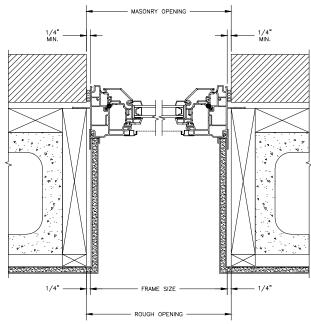

## **AWNING**

SECTION DETAILS: MULLIONS

SCALE: 3" = 1'-0"

HORIZONTAL MULLION PICTURE/OPERATOR

HORIZONTAL 2" MULLION RADIUS/OPERATOR

VERTICAL MULLION OPERATOR/OPERATOR

VERTICAL 2" MULLION OPERATOR/OPERATOR

VERTICAL MULLION OPERATOR/PICTURE

VERTICAL 2" MULLION OPERATOR/PICTURE