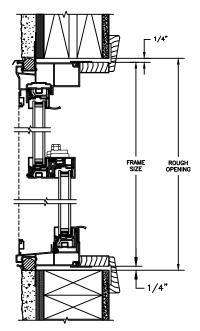

SECTION DETAILS : STANDARD FRAME CONSTRUCTION SCALE: 2" = 1'-0"

> JAMBS 2 X 6 FRAME WITH SIDING

HEAD JAMB & SILL 2 X 6 FRAME WITH SIDING

HEAD JAMB & SILL 2 X 4 FRAME WITH STUCCO

JAMBS 2 X 4 FRAME WITH STUCCO

SECTION DETAILS : STANDARD FRAME CONSTRUCTION SCALE: 2" = 1'-0"

HEAD JAMB & SILL 2 X 4 FRAME WITH BRICK VENEER

JAMBS 2 X 4 FRAME WITH BRICK VENEER

HEAD JAMB & SILL 8" CONCRETE BLOCK WALL WITH BRICK VENEER JAMBS 8" CONCRETE BLOCK WALL WITH BRICK VENEER