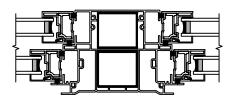

SECTION DETAILS: STANDARD FRAME OPERATOR SCALE: 3" = 1'-0"

JAMBS

SECTION DETAILS: BRICKMOULD FRAME OPERATOR SCALE: 3" = 1'-0"

JAMBS

SECTION DETAILS: STANDARD FRAME MULLIONS SCALE: 3" = 1'-0"

HORIZONTAL 1/2" MULLION FIXED/OPERATOR

VERTICAL 1/2" MULLION OPERATOR/FIXED

VERTICAL T-BAR OPERATOR/OPERATOR

HORIZONTAL 1/2" MULLION RADIUS/OPERATOR

VERTICAL 1/2" MULLION OPERATOR/OPERATOR

VERTICAL 1/2" MULLION OPERATOR/RADIUS

SECTION DETAILS: BRICKMOULD FRAME MULLIONS SCALE: 3" = 1'-0"

HORIZONTAL 1/2" MULLION FIXED/OPERATOR

VERTICAL 1/2" MULLION OPERATOR/FIXED

VERTICAL T-BAR OPERATOR/OPERATOR

VERTICAL 1/2" MULLION OPERATOR/OPERATOR

SECTION DETAILS : DIVIDED LITE OPTIONS SCALE: 3" = 1'-0"