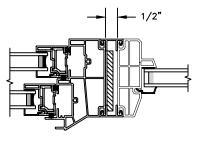

VERTICAL 1/2" MULLION OPERATOR/FIXED

VERTICAL T-BAR OPERATOR/OPERATOR

HORIZONTAL 1/2" MULLION RADIUS/OPERATOR

VERTICAL 1/2" MULLION OPERATOR/OPERATOR

VERTICAL 1/2" MULLION OPERATOR/RADIUS

SECTION DETAILS: BRICKMOULD FRAME MULLIONS SCALE: 3" = 1'-0"

HORIZONTAL 1/2" MULLION FIXED/OPERATOR

VERTICAL 1/2" MULLION OPERATOR/FIXED

VERTICAL T-BAR OPERATOR/OPERATOR

VERTICAL 1/2" MULLION OPERATOR/OPERATOR

SECTION DETAILS : DIVIDED LITE OPTIONS SCALE: 3" = 1'-0"