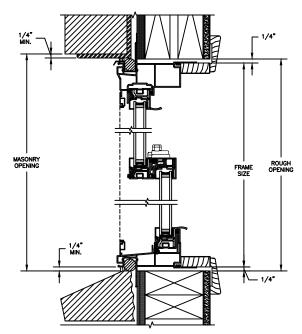

SECTION DETAILS : BRICKMOULD FRAME CONSTRUCTION SCALE: 2" = 1'-0"

1/4" FRAME SIZE \_\_\_\_\_\_ 1/4"

JAMBS 2 X 6 FRAME WITH SIDING

HEAD JAMB & SILL 2 X 6 FRAME WITH SIDING

HEAD JAMB & SILL 2 X 4 FRAME WITH STUCCO

JAMBS 2 X 4 FRAME WITH STUCCO

SECTION DETAILS : BRICKMOULD FRAME CONSTRUCTION SCALE: 2" = 1'-0"

HEAD JAMB & SILL 2 X 4 FRAME WITH BRICK VENEER

JAMBS 2 X 4 FRAME WITH BRICK VENEER

MASONRY OPENING

HEAD JAMB & SILL 8" CONCRETE BLOCK WALL WITH BRICK VENEER JAMBS 8" CONCRETE BLOCK WALL WITH BRICK VENEER