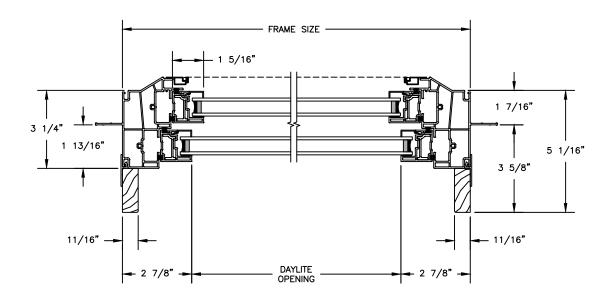

SECTION DETAILS: STANDARD FRAME OPERATOR SCALE: 3" = 1'-0"

JAMBS

SECTION DETAILS: BRICKMOULD FRAME OPERATOR SCALE: 3" = 1'-0"

JAMBS

SECTION DETAILS: STANDARD FRAME MULLIONS SCALE: 3" = 1'-0"

HORIZONTAL 1/2" MULLION FIXED/OPERATOR

VERTICAL 1/2" MULLION OPERATOR/FIXED

VERTICAL T-BAR OPERATOR/OPERATOR

HORIZONTAL 1/2" MULLION RADIUS/OPERATOR

VERTICAL 1/2" MULLION OPERATOR/OPERATOR

VERTICAL 1/2" MULLION OPERATOR/RADIUS

SECTION DETAILS: BRICKMOULD FRAME MULLIONS SCALE: 3" = 1'-0"