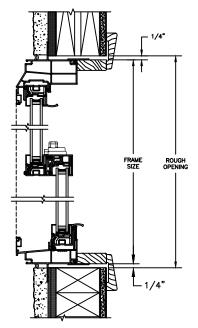

SECTION DETAILS : BRICKMOULD FRAME CONSTRUCTION SCALE: 2" = 1'-0"

1/4" FRAME SIZE \_\_\_\_\_\_ 1/4"

JAMBS 2 X 6 FRAME WITH SIDING

HEAD JAMB & SILL 2 X 6 FRAME WITH SIDING

HEAD JAMB & SILL 2 X 4 FRAME WITH STUCCO