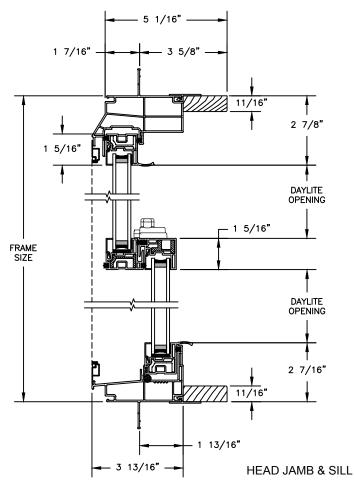

SECTION DETAILS: STANDARD FRAME OPERATOR SCALE: 3" = 1'-0"

JAMBS

SECTION DETAILS: BRICKMOULD FRAME OPERATOR SCALE: 3" = 1'-0"

JAMBS

SECTION DETAILS: STANDARD FRAME MULLIONS SCALE: 3" = 1'-0"

HORIZONTAL 1/2" MULLION FIXED/OPERATOR