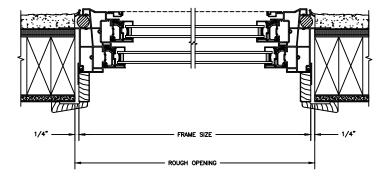

SECTION DETAILS : STANDARD FRAME CONSTRUCTION SCALE: 2" = 1'-0"

> JAMBS 2 X 6 FRAME WITH SIDING

HEAD JAMB & SILL 2 X 6 FRAME WITH SIDING

HEAD JAMB & SILL 2 X 4 FRAME WITH STUCCO

JAMBS 2 X 4 FRAME WITH STUCCO

SECTION DETAILS : STANDARD FRAME CONSTRUCTION SCALE: 2" = 1'-0"

HEAD JAMB & SILL 2 X 4 FRAME WITH BRICK VENEER

JAMBS 2 X 4 FRAME WITH BRICK VENEER

HEAD JAMB & SILL 8" CONCRETE BLOCK WALL WITH BRICK VENEER JAMBS 8" CONCRETE BLOCK WALL WITH BRICK VENEER