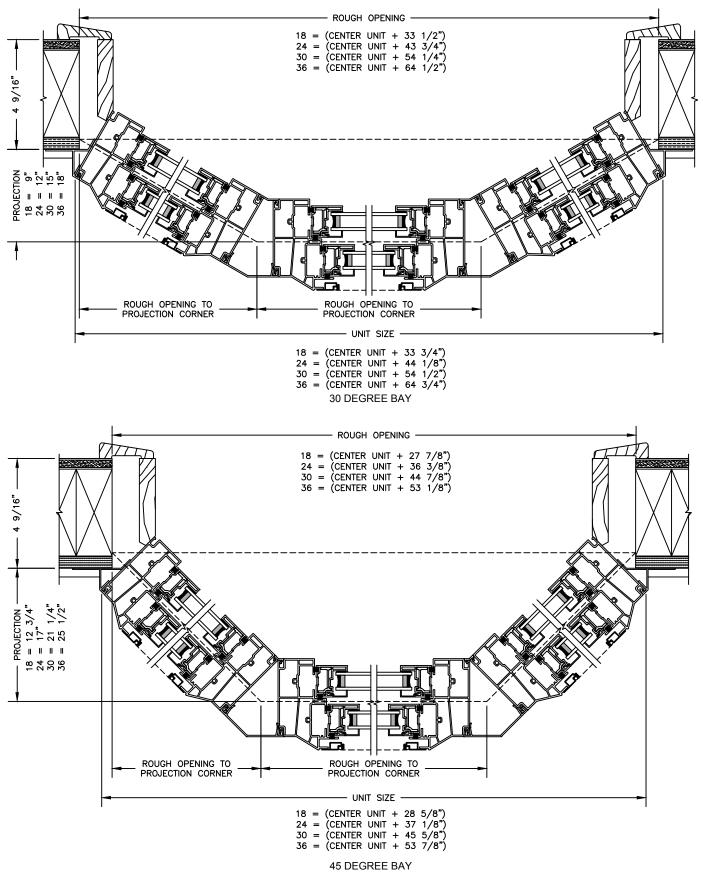

SECTION DETAILS : 30/45 DEGREE ANGLE BAY HORIZONTAL SECTIONS SCALE: 3" = 1'-0"

SECTION DETAILS : BAY SCALE: 3"=1'-0"

#### NOTES:

Standard set-up unit has hardware, weatherstrip, drip cap, screens, and head and seat boards applied. Standard jamb with extender is 4 9/16". Head and seat boards are select pine, edge-glued, finger-jointed and sanded, 1" finished thickness. Optional 3/4" veneered head and seat boards are available in clear pine and oak.

Rough and masonry opening heights include head and seat boards. If head and seat boards are not specified, subtract 3/4" for each board. Construction materials supplied by others.

\* Projection is defined as the dimension from the back of the nailing flange to the exterior of the wall sheathing.

NOTES:

Bay units must be configured from standard size units. An almost infinite number of combinations are possible from a wide range of standard units available. Add together double hung windows of the same height to create any grouping desired.