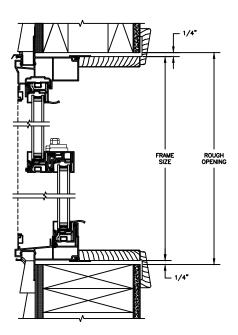

#### NOTES:

Standard set-up unit has hardware, weatherstrip, drip cap, screens, and head and seat boards applied. Standard jamb with extender is 4 9/16". Head and seat boards are select pine, edge-glued, finger-jointed and sanded, 1" finished thickness. Optional 3/4" veneered head and seat boards are available in clear pine and oak.

Rough and masonry opening heights include head and seat boards. If head and seat boards are not specified, subtract 3/4" for each board. Construction materials supplied by others.

\* Projection is defined as the dimension from the back of the nailing flange to the exterior of the wall sheathing.