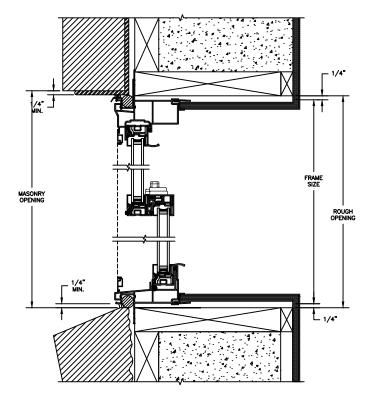

JAMBS 2 X 4 FRAME WITH STUCCO

SECTION DETAILS : BRICKMOULD FRAME CONSTRUCTION SCALE: 2" = 1'-0"

HEAD JAMB & SILL 2 X 4 FRAME WITH BRICK VENEER

JAMBS 2 X 4 FRAME WITH BRICK VENEER

MASONRY OPENING

HEAD JAMB & SILL 8" CONCRETE BLOCK WALL WITH BRICK VENEER JAMBS 8" CONCRETE BLOCK WALL WITH BRICK VENEER