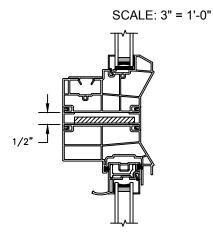

SECTION DETAILS: STANDARD FRAME OPERATOR SCALE: 3" = 1'-0"

JAMBS

SECTION DETAILS: BRICKMOULD FRAME OPERATOR SCALE: 3" = 1'-0"

JAMBS

SECTION DETAILS: STANDARD FRAME MULLIONS SCALE: 3" = 1'-0"

HORIZONTAL 1/2" MULLION FIXED/OPERATOR

VERTICAL 1/2" MULLION OPERATOR/FIXED

VERTICAL T-BAR OPERATOR/OPERATOR

HORIZONTAL 1/2" MULLION RADIUS/OPERATOR

VERTICAL 1/2" MULLION OPERATOR/OPERATOR

VERTICAL 1/2" MULLION OPERATOR/RADIUS

SECTION DETAILS: BRICKMOULD FRAME MULLIONS SCALE: 3" = 1'-0"