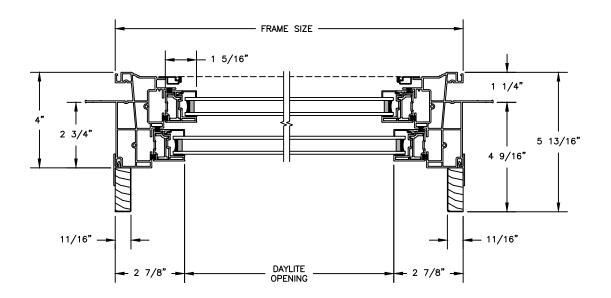

SECTION DETAILS: STANDARD FRAME OPERATOR SCALE: 3" = 1'-0"

JAMBS

SECTION DETAILS: BRICKMOULD FRAME OPERATOR SCALE: 3" = 1'-0"

JAMBS

SECTION DETAILS: STANDARD FRAME MULLIONS SCALE: 3" = 1'-0"

HORIZONTAL 1/2" MULLION FIXED/OPERATOR

VERTICAL 1/2" MULLION OPERATOR/FIXED

VERTICAL T-BAR OPERATOR/OPERATOR

HORIZONTAL 1/2" MULLION RADIUS/OPERATOR

VERTICAL 1/2" MULLION OPERATOR/OPERATOR

VERTICAL 1/2" MULLION OPERATOR/RADIUS

SECTION DETAILS: BRICKMOULD FRAME MULLIONS SCALE: 3" = 1'-0"