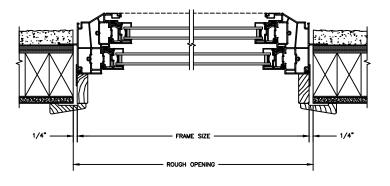

SECTION DETAILS: STANDARD FRAME OPERATOR SCALE: 3" = 1'-0"

JAMBS

SECTION DETAILS: BRICKMOULD FRAME OPERATOR SCALE: 3" = 1'-0"

JAMBS

SECTION DETAILS: STANDARD FRAME MULLIONS SCALE: 3" = 1'-0"

HORIZONTAL 1/2" MULLION FIXED/OPERATOR