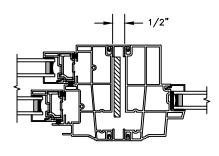

VERTICAL 1/2" MULLION OPERATOR/FIXED

VERTICAL T-BAR OPERATOR/OPERATOR

HORIZONTAL 1/2" MULLION RADIUS/OPERATOR

VERTICAL 1/2" MULLION OPERATOR/OPERATOR

VERTICAL 1/2" MULLION OPERATOR/RADIUS

SECTION DETAILS: BRICKMOULD FRAME MULLIONS SCALE: 3" = 1'-0"

HORIZONTAL 1/2" MULLION FIXED/OPERATOR

VERTICAL 1/2" MULLION OPERATOR/FIXED

VERTICAL T-BAR OPERATOR/OPERATOR

VERTICAL 1/2" MULLION OPERATOR/OPERATOR

SECTION DETAILS : DIVIDED LITE OPTIONS SCALE: 3" = 1'-0"