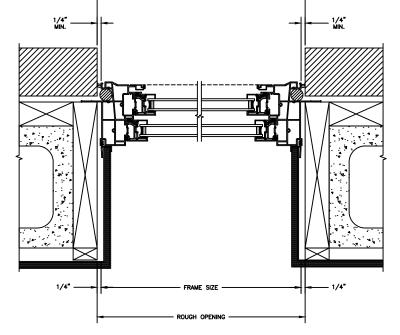

VERTICAL 1/2" MULLION OPERATOR/FIXED

VERTICAL T-BAR OPERATOR/OPERATOR

HORIZONTAL 1/2" MULLION RADIUS/OPERATOR

VERTICAL 1/2" MULLION OPERATOR/OPERATOR

VERTICAL 1/2" MULLION OPERATOR/RADIUS

SECTION DETAILS: BRICKMOULD FRAME MULLIONS SCALE: 3" = 1'-0"

HORIZONTAL 1/2" MULLION FIXED/OPERATOR

VERTICAL 1/2" MULLION OPERATOR/FIXED

VERTICAL T-BAR OPERATOR/OPERATOR

VERTICAL 1/2" MULLION OPERATOR/OPERATOR

SECTION DETAILS : DIVIDED LITE OPTIONS SCALE: 3" = 1'-0"