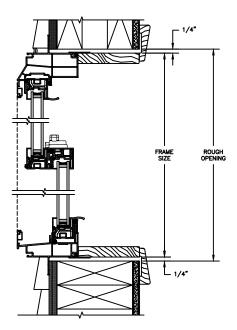

SECTION DETAILS : STANDARD FRAME CONSTRUCTION SCALE: 2" = 1'-0"

> JAMBS 2 X 6 FRAME WITH SIDING

HEAD JAMB & SILL 2 X 6 FRAME WITH SIDING

HEAD JAMB & SILL 2 X 4 FRAME WITH STUCCO

JAMBS 2 X 4 FRAME WITH STUCCO

SECTION DETAILS : STANDARD FRAME CONSTRUCTION SCALE: 2" = 1'-0"

HEAD JAMB & SILL 2 X 4 FRAME WITH BRICK VENEER

JAMBS 2 X 4 FRAME WITH BRICK VENEER

HEAD JAMB & SILL 8" CONCRETE BLOCK WALL WITH BRICK VENEER JAMBS 8" CONCRETE BLOCK WALL WITH BRICK VENEER