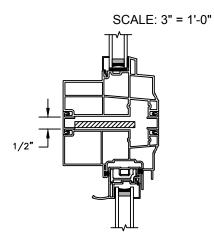

SECTION DETAILS: STANDARD FRAME OPERATOR SCALE: 3" = 1'-0"

JAMBS

SECTION DETAILS: BRICKMOULD FRAME OPERATOR SCALE: 3" = 1'-0"

JAMBS

SECTION DETAILS: STANDARD FRAME MULLIONS SCALE: 3" = 1'-0"

HORIZONTAL 1/2" MULLION FIXED/OPERATOR