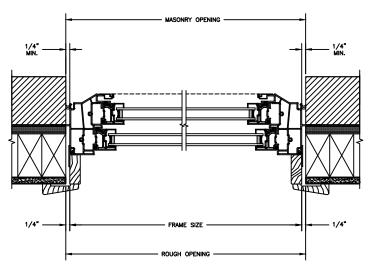

SECTION DETAILS : STANDARD FRAME CONSTRUCTION SCALE: 2" = 1'-0"

> JAMBS 2 X 6 FRAME WITH SIDING

HEAD JAMB & SILL 2 X 6 FRAME WITH SIDING

HEAD JAMB & SILL 2 X 4 FRAME WITH STUCCO

JAMBS 2 X 4 FRAME WITH STUCCO

SECTION DETAILS : STANDARD FRAME CONSTRUCTION SCALE: 2" = 1'-0"

HEAD JAMB & SILL 2 X 4 FRAME WITH BRICK VENEER

JAMBS 2 X 4 FRAME WITH BRICK VENEER

HEAD JAMB & SILL 8" CONCRETE BLOCK WALL WITH BRICK VENEER JAMBS 8" CONCRETE BLOCK WALL WITH BRICK VENEER