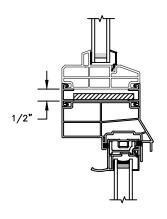

SECTION DETAILS: STANDARD FRAME OPERATOR SCALE: 3" = 1'-0"

JAMBS

SECTION DETAILS: BRICKMOULD FRAME OPERATOR SCALE: 3" = 1'-0"

JAMBS

SECTION DETAILS: STANDARD FRAME MULLIONS SCALE: 3" = 1'-0"

HORIZONTAL 1/2" MULLION FIXED/OPERATOR

VERTICAL 1/2" MULLION OPERATOR/FIXED

VERTICAL T-BAR OPERATOR/OPERATOR

HORIZONTAL 1/2" MULLION RADIUS/OPERATOR

VERTICAL 1/2" MULLION OPERATOR/OPERATOR

VERTICAL 1/2" MULLION OPERATOR/RADIUS

SECTION DETAILS: BRICKMOULD FRAME MULLIONS SCALE: 3" = 1'-0"