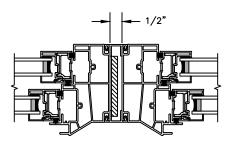

SECTION DETAILS: STANDARD FRAME OPERATOR SCALE: 3" = 1'-0"

JAMBS

SECTION DETAILS: BRICKMOULD FRAME OPERATOR SCALE: 3" = 1'-0"

JAMBS

SECTION DETAILS: STANDARD FRAME MULLIONS SCALE: 3" = 1'-0"

HORIZONTAL 1/2" MULLION FIXED/OPERATOR

VERTICAL 1/2" MULLION OPERATOR/FIXED

VERTICAL T-BAR OPERATOR/OPERATOR

HORIZONTAL 1/2" MULLION RADIUS/OPERATOR

VERTICAL 1/2" MULLION OPERATOR/OPERATOR

VERTICAL 1/2" MULLION OPERATOR/RADIUS

SECTION DETAILS: BRICKMOULD FRAME MULLIONS SCALE: 3" = 1'-0"