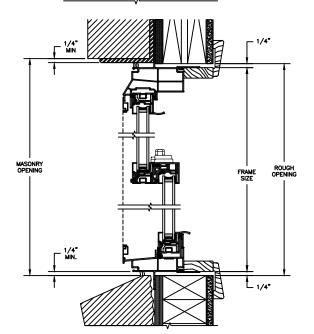

SECTION DETAILS : BRICKMOULD FRAME CONSTRUCTION SCALE: 2" = 1'-0"

1/4" FRAME SIZE \_\_\_\_\_\_ 1/4"

JAMBS 2 X 6 FRAME WITH SIDING

HEAD JAMB & SILL 2 X 6 FRAME WITH SIDING

HEAD JAMB & SILL 2 X 4 FRAME WITH STUCCO

JAMBS 2 X 4 FRAME WITH STUCCO

SECTION DETAILS : BRICKMOULD FRAME CONSTRUCTION SCALE: 2" = 1'-0"

HEAD JAMB & SILL 2 X 4 FRAME WITH BRICK VENEER

JAMBS 2 X 4 FRAME WITH BRICK VENEER

MASONRY OPENING

HEAD JAMB & SILL 8" CONCRETE BLOCK WALL WITH BRICK VENEER JAMBS 8" CONCRETE BLOCK WALL WITH BRICK VENEER