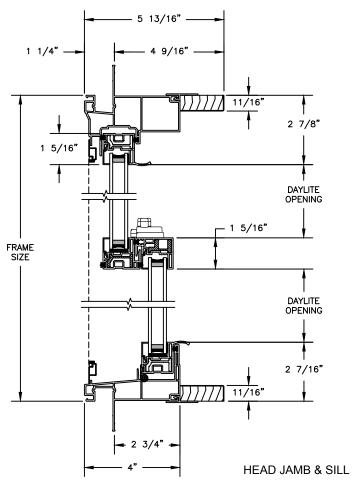

SECTION DETAILS: STANDARD FRAME OPERATOR SCALE: 3" = 1'-0"

JAMBS

SECTION DETAILS: BRICKMOULD FRAME OPERATOR SCALE: 3" = 1'-0"

JAMBS

SECTION DETAILS: STANDARD FRAME MULLIONS SCALE: 3" = 1'-0"

HORIZONTAL 1/2" MULLION FIXED/OPERATOR