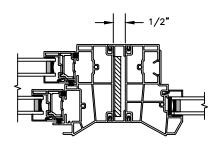

VERTICAL 1/2" MULLION OPERATOR/FIXED

VERTICAL T-BAR OPERATOR/OPERATOR

HORIZONTAL 1/2" MULLION RADIUS/OPERATOR

VERTICAL 1/2" MULLION OPERATOR/OPERATOR

VERTICAL 1/2" MULLION OPERATOR/RADIUS

SECTION DETAILS: BRICKMOULD FRAME MULLIONS SCALE: 3" = 1'-0"

HORIZONTAL 1/2" MULLION FIXED/OPERATOR

VERTICAL 1/2" MULLION OPERATOR/FIXED

VERTICAL T-BAR OPERATOR/OPERATOR

VERTICAL 1/2" MULLION OPERATOR/OPERATOR

SECTION DETAILS : DIVIDED LITE OPTIONS SCALE: 3" = 1'-0"