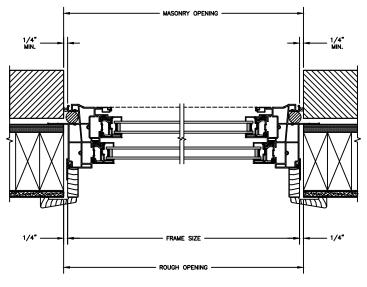

SECTION DETAILS : BRICKMOULD FRAME CONSTRUCTION SCALE: 2" = 1'-0"

1/4" FRAME SIZE \_\_\_\_\_\_ 1/4"

JAMBS 2 X 6 FRAME WITH SIDING

HEAD JAMB & SILL 2 X 6 FRAME WITH SIDING

HEAD JAMB & SILL 2 X 4 FRAME WITH STUCCO

JAMBS 2 X 4 FRAME WITH STUCCO

SECTION DETAILS : BRICKMOULD FRAME CONSTRUCTION SCALE: 2" = 1'-0"

HEAD JAMB & SILL 2 X 4 FRAME WITH BRICK VENEER

JAMBS 2 X 4 FRAME WITH BRICK VENEER

MASONRY OPENING

HEAD JAMB & SILL 8" CONCRETE BLOCK WALL WITH BRICK VENEER JAMBS 8" CONCRETE BLOCK WALL WITH BRICK VENEER