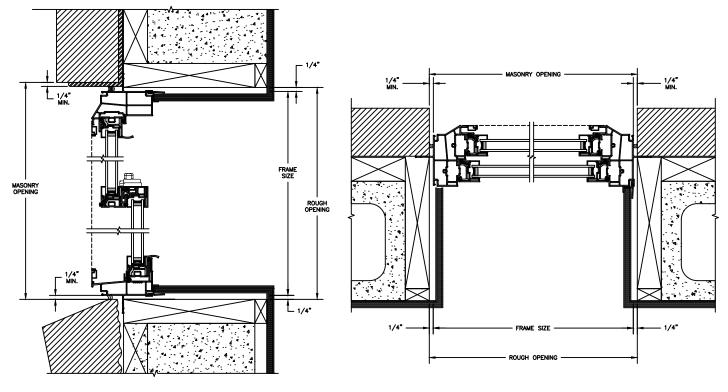

SECTION DETAILS : BRICKMOULD FRAME CONSTRUCTION SCALE: 2" = 1'-0"

1/4" FRAME SIZE \_\_\_\_\_\_ 1/4"

JAMBS 2 X 6 FRAME WITH SIDING

HEAD JAMB & SILL 2 X 6 FRAME WITH SIDING

HEAD JAMB & SILL 2 X 4 FRAME WITH STUCCO

JAMBS 2 X 4 FRAME WITH STUCCO

SECTION DETAILS : BRICKMOULD FRAME CONSTRUCTION SCALE: 2" = 1'-0"

HEAD JAMB & SILL 2 X 4 FRAME WITH BRICK VENEER

JAMBS 2 X 4 FRAME WITH BRICK VENEER

MASONRY OPENING

HEAD JAMB & SILL 8" CONCRETE BLOCK WALL WITH BRICK VENEER JAMBS 8" CONCRETE BLOCK WALL WITH BRICK VENEER