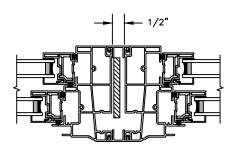

VERTICAL 1/2" MULLION OPERATOR/FIXED

VERTICAL T-BAR OPERATOR/OPERATOR

HORIZONTAL 1/2" MULLION RADIUS/OPERATOR

VERTICAL 1/2" MULLION OPERATOR/OPERATOR

VERTICAL 1/2" MULLION OPERATOR/RADIUS

SECTION DETAILS: BRICKMOULD FRAME MULLIONS SCALE: 3" = 1'-0"

HORIZONTAL 1/2" MULLION FIXED/OPERATOR

VERTICAL 1/2" MULLION OPERATOR/FIXED

VERTICAL T-BAR OPERATOR/OPERATOR

VERTICAL 1/2" MULLION OPERATOR/OPERATOR

SECTION DETAILS : DIVIDED LITE OPTIONS SCALE: 3" = 1'-0"