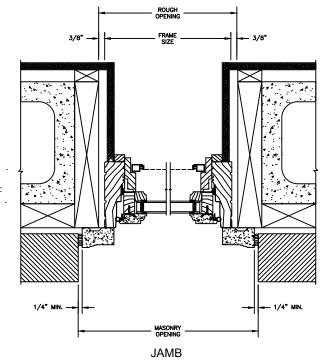

## LEGEND AWNING

SECTION DETAILS: CONSTRUCTION

SCALE: 2" = 1'-0"

NOTE

THE ABOVE WALL SECTIONS REPRESENT TYPICAL WALL CONDITIONS, THESE DETAILS ARE NOT INTENDED AS INSTALLATIONS INSTRUCTIONS. PLEASE REFER TO THE INSTALLATION INSTRUCTIONS PROVIDED WITH THE PURCHASED UNITS.

## Legend Series