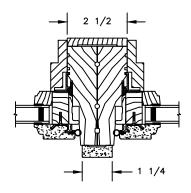

SCALE: 3" = 1'-0"

HORIZONTAL MULLION STATIONARY/OPERATOR

VERTICAL MULLION STATIONARY

VERTICAL MULLION WITH 2" SPREAD MULL ADDITIONAL WIDTHS INCLUDE: 1" - 5"

SECTION DETAILS : GLASS STOP & DIVIDED LITE OPTIONS SCALE: 3" = 1'-0"