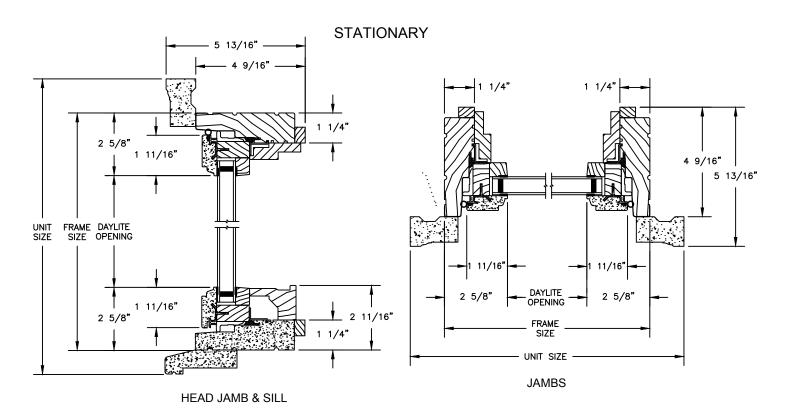

### **LEGEND AWNING**

SECTION DETAILS : CONSTRUCTION

SCALE: 2" = 1'-0"

8" CONCRETE BLOCK WALL WITH BRICK VENEER

#### NOTE:

THE ABOVE WALL SECTIONS REPRESENT TYPICAL WALL CONDITIONS, THESE DETAILS ARE NOT INTENDED AS INSTALLATIONS INSTRUCTIONS. PLEASE REFER TO THE INSTALLATION INSTRUCTIONS PROVIDED WITH THE PURCHASED UNITS.