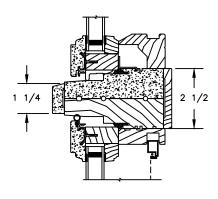

SCALE: 3" = 1'-0"

HORIZONTAL MULLION STATIONARY/OPERATOR

VERTICAL MULLION STATIONARY

VERTICAL MULLION WITH 2" SPREAD MULL ADDITIONAL WIDTHS INCLUDE: 1" - 5"

SECTION DETAILS : GLASS STOP & DIVIDED LITE OPTIONS SCALE: 3" = 1'-0"