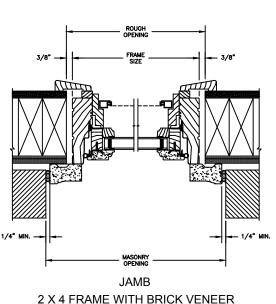

## LEGEND AWNING

SECTION DETAILS: CONSTRUCTION

SCALE: 2" = 1'-0"

NOTE

THE ABOVE WALL SECTIONS REPRESENT TYPICAL WALL CONDITIONS, THESE DETAILS ARE NOT INTENDED AS INSTALLATIONS INSTRUCTIONS. PLEASE REFER TO THE INSTALLATION INSTRUCTIONS PROVIDED WITH THE PURCHASED UNITS.

### **LEGEND AWNING**

SECTION DETAILS : CONSTRUCTION

SCALE: 2" = 1'-0"

8" CONCRETE BLOCK WALL WITH BRICK VENEER

#### NOTE:

THE ABOVE WALL SECTIONS REPRESENT TYPICAL WALL CONDITIONS, THESE DETAILS ARE NOT INTENDED AS INSTALLATIONS INSTRUCTIONS. PLEASE REFER TO THE INSTALLATION INSTRUCTIONS PROVIDED WITH THE PURCHASED UNITS.