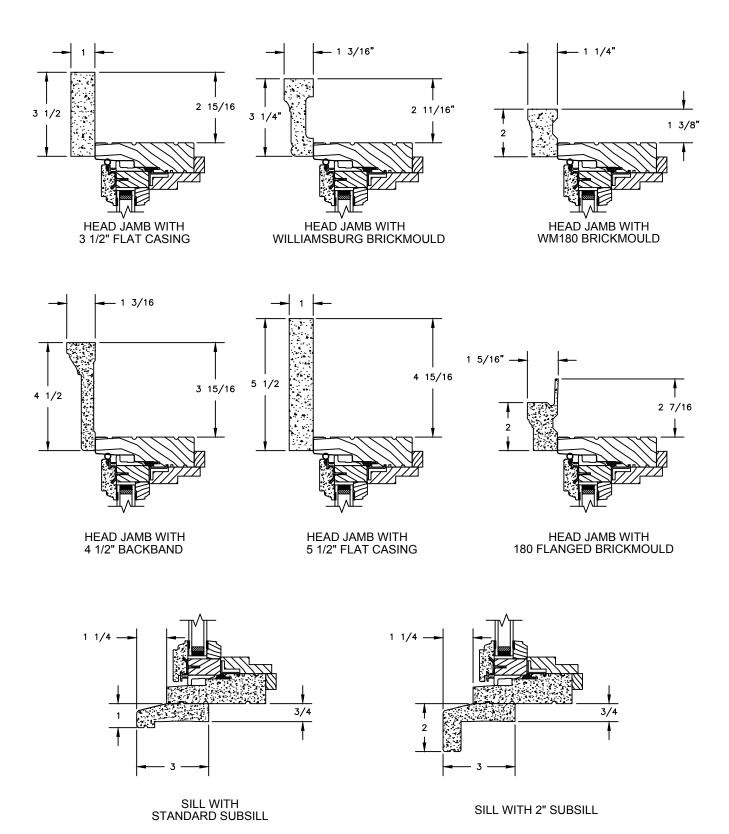

SECTION DETAILS : OPERATING / STATIONARY SCALE: 3" = 1'-0"

SECTION DETAILS : OPERATING / STATIONARY WITH CONTEMPORARY STOPS SCALE: 3" = 1'-0"

**ELEVATIONS: CASING OPTIONS** 

SCALE: 3" = 1'-0"

SECTION DETAILS : MULLIONS