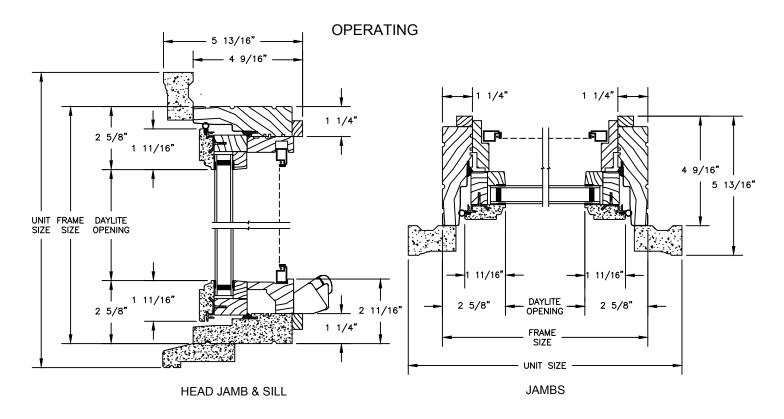

### **LEGEND AWNING**

SECTION DETAILS : CONSTRUCTION

SCALE: 2" = 1'-0"

8" CONCRETE BLOCK WALL WITH BRICK VENEER

#### NOTE:

THE ABOVE WALL SECTIONS REPRESENT TYPICAL WALL CONDITIONS, THESE DETAILS ARE NOT INTENDED AS INSTALLATIONS INSTRUCTIONS. PLEASE REFER TO THE INSTALLATION INSTRUCTIONS PROVIDED WITH THE PURCHASED UNITS.