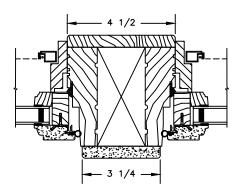

SCALE: 3" = 1'-0"

HORIZONTAL MULLION STATIONARY/OPERATOR

VERTICAL MULLION STATIONARY

VERTICAL MULLION WITH 2" SPREAD MULL ADDITIONAL WIDTHS INCLUDE: 1" - 5"

SECTION DETAILS : GLASS STOP & DIVIDED LITE OPTIONS SCALE: 3" = 1'-0"