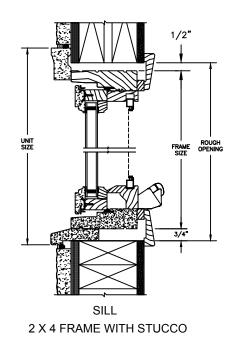

## LEGEND AWNING

SECTION DETAILS: CONSTRUCTION

SCALE: 2" = 1'-0"

NOTE

THE ABOVE WALL SECTIONS REPRESENT TYPICAL WALL CONDITIONS, THESE DETAILS ARE NOT INTENDED AS INSTALLATIONS INSTRUCTIONS. PLEASE REFER TO THE INSTALLATION INSTRUCTIONS PROVIDED WITH THE PURCHASED UNITS.

## Legend Series

#### NOTE:

THE ABOVE WALL SECTIONS REPRESENT TYPICAL WALL CONDITIONS, THESE DETAILS ARE NOT INTENDED AS INSTALLATIONS INSTRUCTIONS. PLEASE REFER TO THE INSTALLATION INSTRUCTIONS PROVIDED WITH THE PURCHASED UNITS.