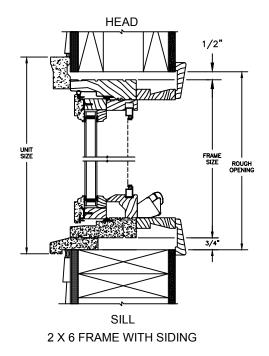

## LEGEND AWNING

SECTION DETAILS: CONSTRUCTION

SCALE: 2" = 1'-0"

NOTE

THE ABOVE WALL SECTIONS REPRESENT TYPICAL WALL CONDITIONS, THESE DETAILS ARE NOT INTENDED AS INSTALLATIONS INSTRUCTIONS. PLEASE REFER TO THE INSTALLATION INSTRUCTIONS PROVIDED WITH THE PURCHASED UNITS.

## Legend Series

#### NOTE:

THE ABOVE WALL SECTIONS REPRESENT TYPICAL WALL CONDITIONS, THESE DETAILS ARE NOT INTENDED AS INSTALLATIONS INSTRUCTIONS. PLEASE REFER TO THE INSTALLATION INSTRUCTIONS PROVIDED WITH THE PURCHASED UNITS.