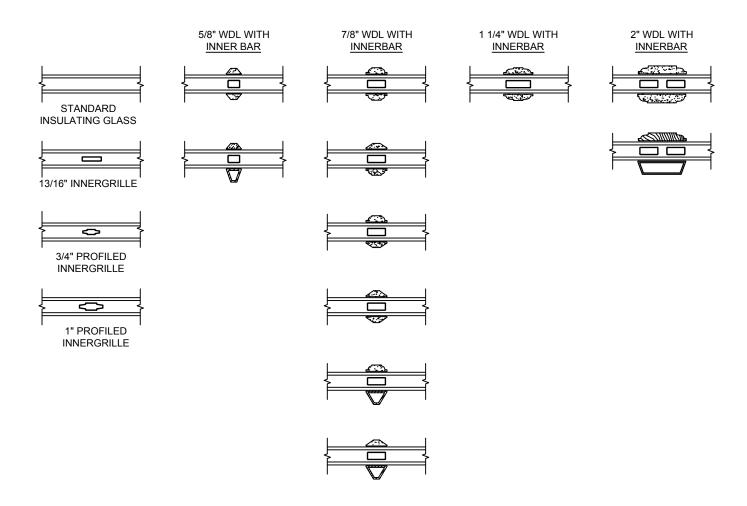

# AVAILABLE STYLES - PUTTY - TALL PUTTY - OGEE SEE BELOW FOR GRILLE OPTIONS

#### NOTE:

<sup>\*</sup> ALL WDL OPTIONS CAN BE ORDERED WITH OR WITHOUT INNER BAR