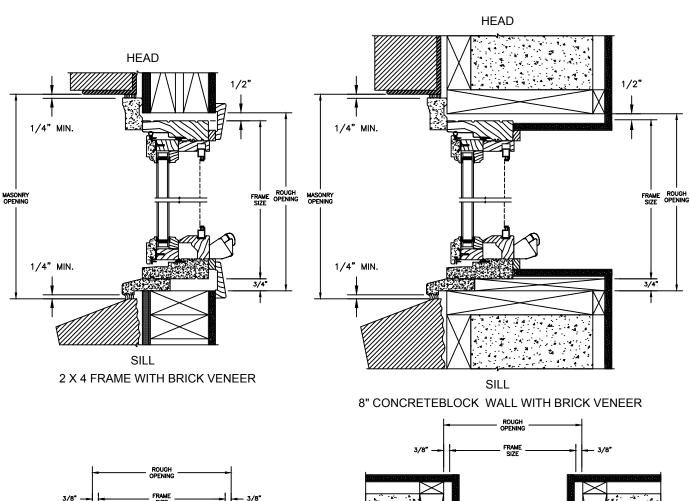

## LEGEND AWNING

SECTION DETAILS: CONSTRUCTION

SCALE: 2" = 1'-0"

NOTE

THE ABOVE WALL SECTIONS REPRESENT TYPICAL WALL CONDITIONS, THESE DETAILS ARE NOT INTENDED AS INSTALLATIONS INSTRUCTIONS. PLEASE REFER TO THE INSTALLATION INSTRUCTIONS PROVIDED WITH THE PURCHASED UNITS.

### **LEGEND AWNING**

SECTION DETAILS : CONSTRUCTION

SCALE: 2" = 1'-0"

8" CONCRETE BLOCK WALL WITH BRICK VENEER

#### NOTE:

THE ABOVE WALL SECTIONS REPRESENT TYPICAL WALL CONDITIONS, THESE DETAILS ARE NOT INTENDED AS INSTALLATIONS INSTRUCTIONS. PLEASE REFER TO THE INSTALLATION INSTRUCTIONS PROVIDED WITH THE PURCHASED UNITS.