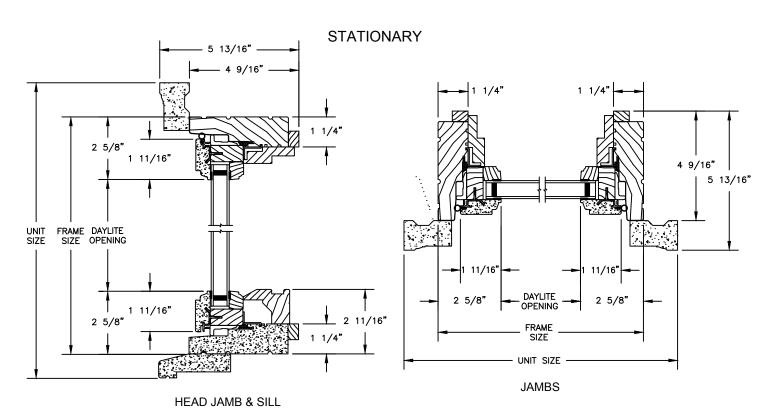

## LEGEND AWNING

SECTION DETAILS: CONSTRUCTION

SCALE: 2" = 1'-0"

NOTE

THE ABOVE WALL SECTIONS REPRESENT TYPICAL WALL CONDITIONS, THESE DETAILS ARE NOT INTENDED AS INSTALLATIONS INSTRUCTIONS. PLEASE REFER TO THE INSTALLATION INSTRUCTIONS PROVIDED WITH THE PURCHASED UNITS.