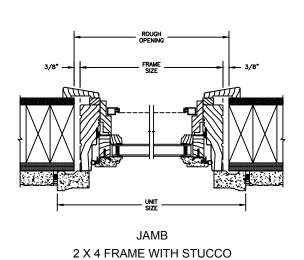

## LEGEND AWNING

SECTION DETAILS: CONSTRUCTION

SCALE: 2" = 1'-0"

NOTE

THE ABOVE WALL SECTIONS REPRESENT TYPICAL WALL CONDITIONS, THESE DETAILS ARE NOT INTENDED AS INSTALLATIONS INSTRUCTIONS. PLEASE REFER TO THE INSTALLATION INSTRUCTIONS PROVIDED WITH THE PURCHASED UNITS.

## Legend Series