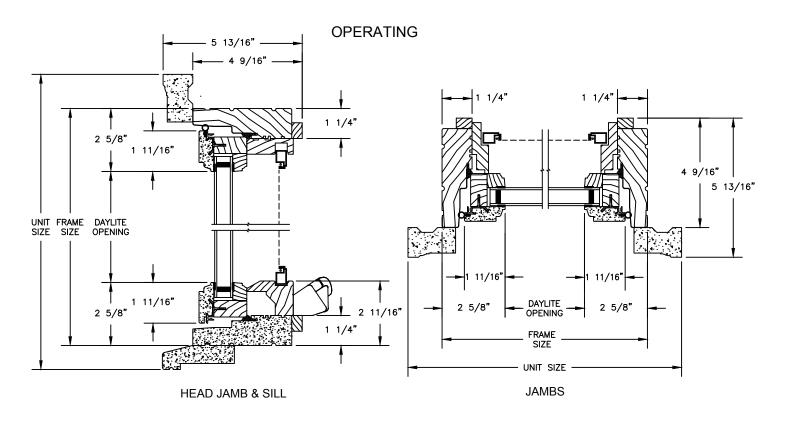

## LEGEND AWNING

SECTION DETAILS: CONSTRUCTION

SCALE: 2" = 1'-0"

NOTE

THE ABOVE WALL SECTIONS REPRESENT TYPICAL WALL CONDITIONS, THESE DETAILS ARE NOT INTENDED AS INSTALLATIONS INSTRUCTIONS. PLEASE REFER TO THE INSTALLATION INSTRUCTIONS PROVIDED WITH THE PURCHASED UNITS.