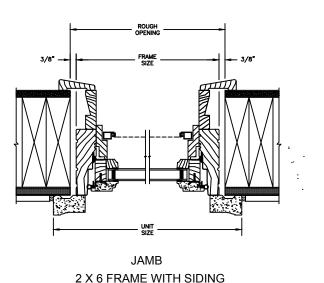

## LEGEND AWNING

SECTION DETAILS: CONSTRUCTION

SCALE: 2" = 1'-0"

NOTE

THE ABOVE WALL SECTIONS REPRESENT TYPICAL WALL CONDITIONS, THESE DETAILS ARE NOT INTENDED AS INSTALLATIONS INSTRUCTIONS. PLEASE REFER TO THE INSTALLATION INSTRUCTIONS PROVIDED WITH THE PURCHASED UNITS.

## Legend Series

#### NOTE:

THE ABOVE WALL SECTIONS REPRESENT TYPICAL WALL CONDITIONS, THESE DETAILS ARE NOT INTENDED AS INSTALLATIONS INSTRUCTIONS. PLEASE REFER TO THE INSTALLATION INSTRUCTIONS PROVIDED WITH THE PURCHASED UNITS.