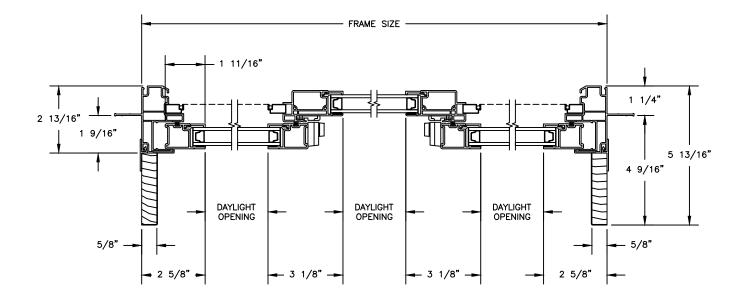

SECTION DETAILS: STANDARD FRAME SCALE: 3" = 1'-0"

HEAD JAMB & SILL

TRIPLE SIDE JAMBS

SECTION DETAILS: BRICKMOULD OPTION SCALE: 3" = 1'-0"

TRIPLE SIDE JAMBS

SECTION DETAILS: MULLIONS SCALE: 3" = 1'-0"

HORIZONTAL T-BAR FIXED/OPERATOR

HORIZONTAL MULLION WITH 1/2" SPREAD MULL REINFORCEMENT RADIUS/OPERATOR

VERTICAL T-BAR OPERATOR/OPERATOR

VERTICAL MULLION WITH 1/2" SPREAD MULL REINFORCEMENT OPERATOR/OPERATOR

HORIZONTAL MULLION BRICKMOULD FRAME RADIUS/OPERATOR