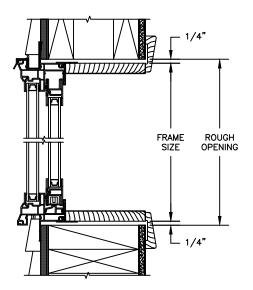

SECTION DETAILS: STANDARD FRAME SCALE: 3" = 1'-0"

HEAD JAMB & SILL

TRIPLE SIDE JAMBS

SECTION DETAILS: BRICKMOULD OPTION SCALE: 3" = 1'-0"

TRIPLE SIDE JAMBS

SECTION DETAILS: MULLIONS SCALE: 3" = 1'-0"

HORIZONTAL T-BAR FIXED/OPERATOR

VERTICAL MULLION BRICKMOULD FRAME WITH ZERO MULL OPERATOR/OPERATOR

SECTION DETAILS : STANDARD FRAME CONSTRUCTION SCALE: 2" = 1'-0"

HEAD JAMB & SILL 2 X 6 FRAME WITH SIDING

JAMBS 2 X 6 FRAME WITH SIDING

HEAD JAMB & SILL 2 X 4 FRAME WITH STUCCO

JAMBS 2 X 4 FRAME WITH STUCCO

NOTE : THE ABOVE WALL SECTIONS REPRESENT TYPICAL WALL CONDITIONS, THESE DETAILS ARE NOT INTENDED AS INSTALLATIONS INSTRUCTIONS. PLEASE REFER TO THE INSTALLATION INSTRUCTIONS PROVIDED WITH THE PURCHASED UNITS.