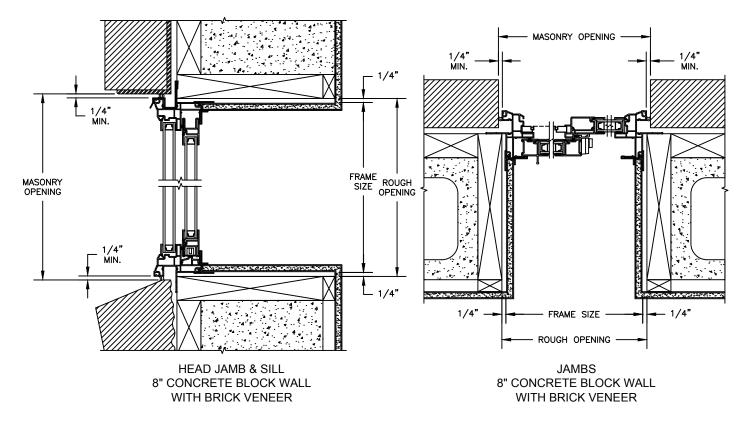

SECTION DETAILS : STANDARD FRAME CONSTRUCTION SCALE: 2" = 1'-0"

HEAD JAMB & SILL 2 X 4 FRAME WITH BRICK VENEER

JAMBS 2 X 4 FRAME WITH BRICK VENEER

NOTE :

THE ABOVE WALL SECTIONS REPRESENT TYPICAL WALL CONDITIONS, THESE DETAILS ARE NOT INTENDED AS INSTALLATIONS INSTRUCTIONS. PLEASE REFER TO THE INSTALLATION INSTRUCTIONS PROVIDED WITH THE PURCHASED UNITS.

SECTION DETAILS : BRICKMOULD FRAME CONSTRUCTION SCALE: 2" = 1'-0"

HEAD JAMB & SILL 2 X 4 FRAME WITH BRICK VENEER

JAMBS 2 X 4 FRAME WITH BRICK VENEER

NOTE :

THE ABOVE WALL SECTIONS REPRESENT TYPICAL WALL CONDITIONS, THESE DETAILS ARE NOT INTENDED AS INSTALLATIONS INSTRUCTIONS. PLEASE REFER TO THE INSTALLATION INSTRUCTIONS PROVIDED WITH THE PURCHASED UNITS.