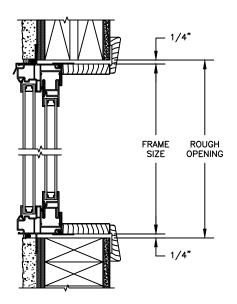

SECTION DETAILS: STANDARD FRAME SCALE: 3" = 1'-0"

HEAD JAMB & SILL

TRIPLE SIDE JAMBS

SECTION DETAILS: BRICKMOULD OPTION SCALE: 3" = 1'-0"

TRIPLE SIDE JAMBS

SECTION DETAILS: MULLIONS SCALE: 3" = 1'-0"

HORIZONTAL T-BAR FIXED/OPERATOR