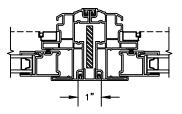

SECTION DETAILS: STANDARD FRAME SCALE: 3" = 1'-0"

HEAD JAMB & SILL

TRIPLE SIDE JAMBS

SECTION DETAILS: BRICKMOULD OPTION SCALE: 3" = 1'-0"

TRIPLE SIDE JAMBS

SECTION DETAILS: MULLIONS SCALE: 3" = 1'-0"

HORIZONTAL T-BAR FIXED/OPERATOR

HORIZONTAL MULLION WITH 1/2" SPREAD MULL REINFORCEMENT RADIUS/OPERATOR

VERTICAL T-BAR OPERATOR/OPERATOR

VERTICAL MULLION WITH 1/2" SPREAD MULL REINFORCEMENT OPERATOR/OPERATOR

HORIZONTAL MULLION BRICKMOULD FRAME RADIUS/OPERATOR