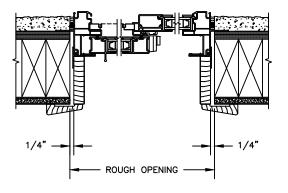

SECTION DETAILS: STANDARD FRAME SCALE: 3" = 1'-0"

HEAD JAMB & SILL

TRIPLE SIDE JAMBS

SECTION DETAILS: BRICKMOULD OPTION SCALE: 3" = 1'-0"

TRIPLE SIDE JAMBS

SECTION DETAILS: MULLIONS SCALE: 3" = 1'-0"

HORIZONTAL T-BAR FIXED/OPERATOR

HORIZONTAL MULLION WITH 1/2" SPREAD MULL REINFORCEMENT RADIUS/OPERATOR

VERTICAL T-BAR OPERATOR/OPERATOR

VERTICAL MULLION WITH 1/2" SPREAD MULL REINFORCEMENT OPERATOR/OPERATOR

HORIZONTAL MULLION BRICKMOULD FRAME RADIUS/OPERATOR