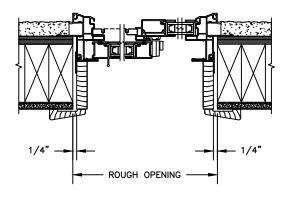

SECTION DETAILS: STANDARD FRAME SCALE: 3" = 1'-0"

HEAD JAMB & SILL

TRIPLE SIDE JAMBS

SECTION DETAILS: BRICKMOULD OPTION SCALE: 3" = 1'-0"

TRIPLE SIDE JAMBS

SECTION DETAILS: MULLIONS SCALE: 3" = 1'-0"

HORIZONTAL T-BAR FIXED/OPERATOR

HORIZONTAL MULLION WITH 1/2" SPREAD MULL REINFORCEMENT RADIUS/OPERATOR

VERTICAL T-BAR OPERATOR/OPERATOR

VERTICAL MULLION WITH 1/2" SPREAD MULL REINFORCEMENT OPERATOR/OPERATOR

HORIZONTAL MULLION BRICKMOULD FRAME RADIUS/OPERATOR