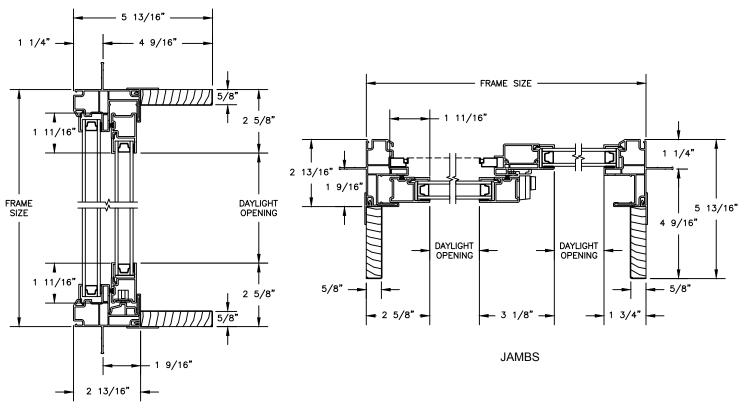

SECTION DETAILS: STANDARD FRAME SCALE: 3" = 1'-0"

HEAD JAMB & SILL

TRIPLE SIDE JAMBS

SECTION DETAILS: BRICKMOULD OPTION SCALE: 3" = 1'-0"

TRIPLE SIDE JAMBS

SECTION DETAILS: MULLIONS SCALE: 3" = 1'-0"

HORIZONTAL T-BAR FIXED/OPERATOR