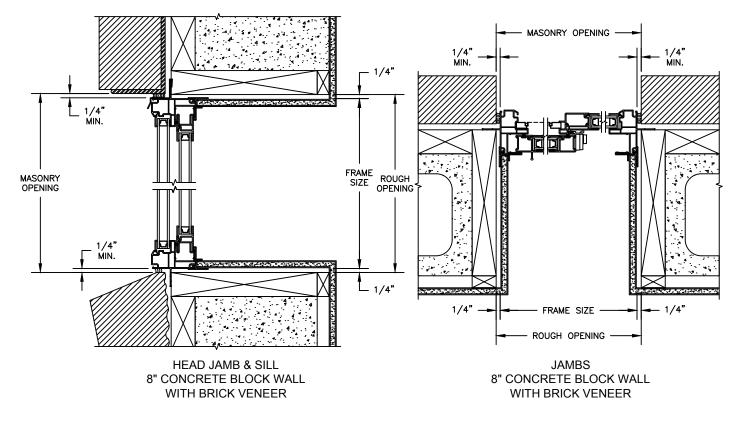

SECTION DETAILS : STANDARD FRAME CONSTRUCTION SCALE: 2" = 1'-0"

HEAD JAMB & SILL 2 X 4 FRAME WITH BRICK VENEER

JAMBS 2 X 4 FRAME WITH BRICK VENEER

NOTE :

THE ABOVE WALL SECTIONS REPRESENT TYPICAL WALL CONDITIONS, THESE DETAILS ARE NOT INTENDED AS INSTALLATIONS INSTRUCTIONS. PLEASE REFER TO THE INSTALLATION INSTRUCTIONS PROVIDED WITH THE PURCHASED UNITS.

SECTION DETAILS : BRICKMOULD FRAME CONSTRUCTION SCALE: 2" = 1'-0"

HEAD JAMB & SILL 2 X 4 FRAME WITH BRICK VENEER

JAMBS 2 X 4 FRAME WITH BRICK VENEER

NOTE :

THE ABOVE WALL SECTIONS REPRESENT TYPICAL WALL CONDITIONS, THESE DETAILS ARE NOT INTENDED AS INSTALLATIONS INSTRUCTIONS. PLEASE REFER TO THE INSTALLATION INSTRUCTIONS PROVIDED WITH THE PURCHASED UNITS.