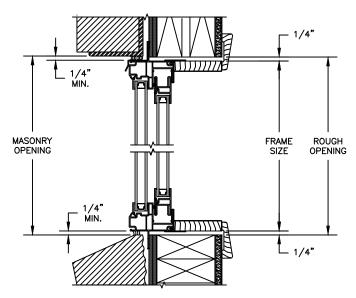

SECTION DETAILS : STANDARD FRAME CONSTRUCTION SCALE: 2" = 1'-0"

HEAD JAMB & SILL 2 X 4 FRAME WITH BRICK VENEER

JAMBS 2 X 4 FRAME WITH BRICK VENEER

NOTE :

THE ABOVE WALL SECTIONS REPRESENT TYPICAL WALL CONDITIONS, THESE DETAILS ARE NOT INTENDED AS INSTALLATIONS INSTRUCTIONS. PLEASE REFER TO THE INSTALLATION INSTRUCTIONS PROVIDED WITH THE PURCHASED UNITS.