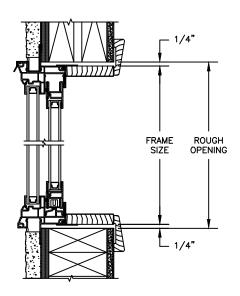

VERTICAL MULLION BRICKMOULD FRAME WITH ZERO MULL OPERATOR/OPERATOR

SECTION DETAILS : STANDARD FRAME CONSTRUCTION SCALE: 2" = 1'-0"

HEAD JAMB & SILL 2 X 6 FRAME WITH SIDING

JAMBS 2 X 6 FRAME WITH SIDING

HEAD JAMB & SILL 2 X 4 FRAME WITH STUCCO

JAMBS 2 X 4 FRAME WITH STUCCO

NOTE : THE ABOVE WALL SECTIONS REPRESENT TYPICAL WALL CONDITIONS, THESE DETAILS ARE NOT INTENDED AS INSTALLATIONS INSTRUCTIONS. PLEASE REFER TO THE INSTALLATION INSTRUCTIONS PROVIDED WITH THE PURCHASED UNITS.