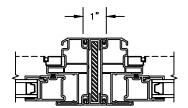

HORIZONTAL MULLION WITH 1/2" SPREAD MULL REINFORCEMENT RADIUS/OPERATOR

VERTICAL T-BAR OPERATOR/OPERATOR

VERTICAL MULLION WITH 1/2" SPREAD MULL REINFORCEMENT OPERATOR/OPERATOR

HORIZONTAL MULLION BRICKMOULD FRAME RADIUS/OPERATOR

VERTICAL MULLION BRICKMOULD FRAME WITH ZERO MULL OPERATOR/OPERATOR

SECTION DETAILS : STANDARD FRAME CONSTRUCTION SCALE: 2" = 1'-0"

HEAD JAMB & SILL 2 X 6 FRAME WITH SIDING

JAMBS 2 X 6 FRAME WITH SIDING

HEAD JAMB & SILL 2 X 4 FRAME WITH STUCCO