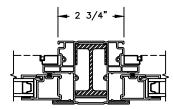

HORIZONTAL MULLION WITH 1/2" SPREAD MULL REINFORCEMENT RADIUS/OPERATOR

VERTICAL T-BAR OPERATOR/OPERATOR

VERTICAL MULLION WITH 1/2" SPREAD MULL REINFORCEMENT OPERATOR/OPERATOR

HORIZONTAL MULLION BRICKMOULD FRAME RADIUS/OPERATOR

VERTICAL MULLION BRICKMOULD FRAME WITH ZERO MULL OPERATOR/OPERATOR

SECTION DETAILS : STANDARD FRAME CONSTRUCTION SCALE: 2" = 1'-0"

HEAD JAMB & SILL 2 X 6 FRAME WITH SIDING

JAMBS 2 X 6 FRAME WITH SIDING

HEAD JAMB & SILL 2 X 4 FRAME WITH STUCCO