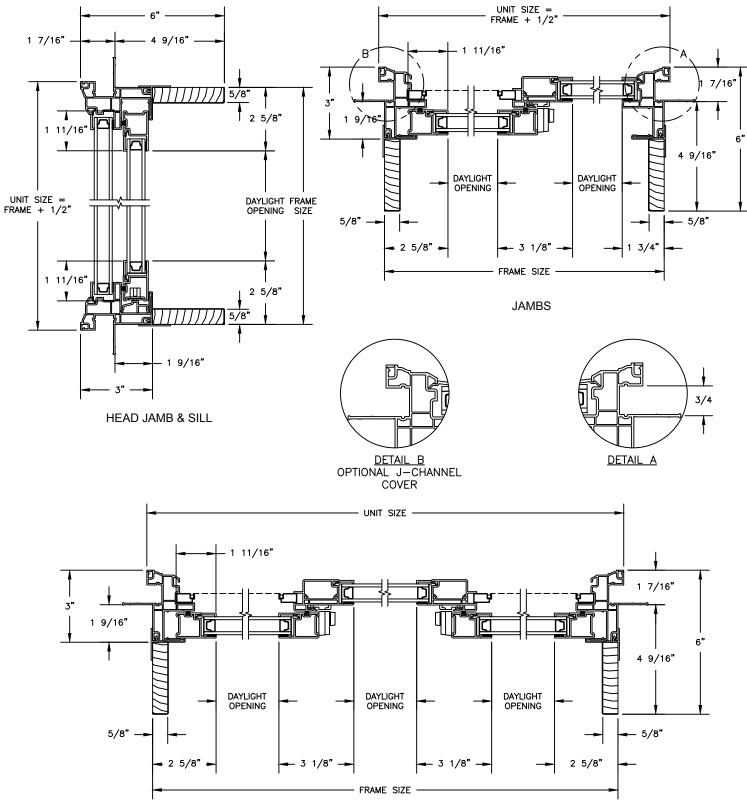

SECTION DETAILS: STANDARD FRAME SCALE: 3" = 1'-0"

HEAD JAMB & SILL

TRIPLE SIDE JAMBS

SECTION DETAILS: BRICKMOULD OPTION SCALE: 3" = 1'-0"

TRIPLE SIDE JAMBS

SECTION DETAILS: MULLIONS SCALE: 3" = 1'-0"

HORIZONTAL T-BAR FIXED/OPERATOR