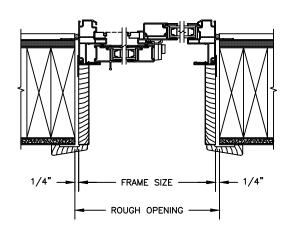

SECTION DETAILS: STANDARD FRAME SCALE: 3" = 1'-0"

HEAD JAMB & SILL

TRIPLE SIDE JAMBS

SECTION DETAILS: BRICKMOULD OPTION SCALE: 3" = 1'-0"

TRIPLE SIDE JAMBS

SECTION DETAILS: MULLIONS SCALE: 3" = 1'-0"

HORIZONTAL T-BAR FIXED/OPERATOR