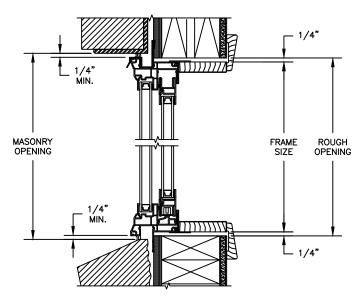

SECTION DETAILS : STANDARD FRAME CONSTRUCTION SCALE: 2" = 1'-0"

HEAD JAMB & SILL 2 X 4 FRAME WITH BRICK VENEER

JAMBS 2 X 4 FRAME WITH BRICK VENEER

NOTE :

THE ABOVE WALL SECTIONS REPRESENT TYPICAL WALL CONDITIONS, THESE DETAILS ARE NOT INTENDED AS INSTALLATIONS INSTRUCTIONS. PLEASE REFER TO THE INSTALLATION INSTRUCTIONS PROVIDED WITH THE PURCHASED UNITS.

SECTION DETAILS : BRICKMOULD FRAME CONSTRUCTION SCALE: 2" = 1'-0"

HEAD JAMB & SILL 2 X 4 FRAME WITH BRICK VENEER

JAMBS 2 X 4 FRAME WITH BRICK VENEER

NOTE :

THE ABOVE WALL SECTIONS REPRESENT TYPICAL WALL CONDITIONS, THESE DETAILS ARE NOT INTENDED AS INSTALLATIONS INSTRUCTIONS. PLEASE REFER TO THE INSTALLATION INSTRUCTIONS PROVIDED WITH THE PURCHASED UNITS.