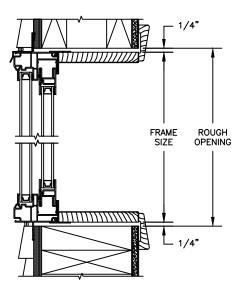

SECTION DETAILS: STANDARD FRAME SCALE: 3" = 1'-0"

HEAD JAMB & SILL

TRIPLE SIDE JAMBS

SECTION DETAILS: BRICKMOULD OPTION SCALE: 3" = 1'-0"

TRIPLE SIDE JAMBS

SECTION DETAILS: MULLIONS SCALE: 3" = 1'-0"

HORIZONTAL T-BAR FIXED/OPERATOR