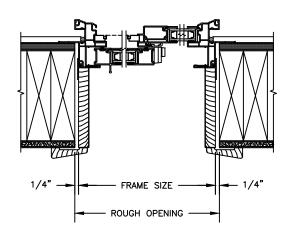

SECTION DETAILS: STANDARD FRAME SCALE: 3" = 1'-0"

HEAD JAMB & SILL

TRIPLE SIDE JAMBS

SECTION DETAILS: BRICKMOULD OPTION SCALE: 3" = 1'-0"

TRIPLE SIDE JAMBS

SECTION DETAILS: MULLIONS SCALE: 3" = 1'-0"

HORIZONTAL T-BAR FIXED/OPERATOR