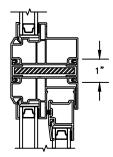

SECTION DETAILS: STANDARD FRAME SCALE: 3" = 1'-0"

HEAD JAMB & SILL

TRIPLE SIDE JAMBS

SECTION DETAILS: BRICKMOULD OPTION SCALE: 3" = 1'-0"

TRIPLE SIDE JAMBS

SECTION DETAILS: MULLIONS SCALE: 3" = 1'-0"

HORIZONTAL T-BAR FIXED/OPERATOR

HORIZONTAL MULLION WITH 1/2" SPREAD MULL REINFORCEMENT RADIUS/OPERATOR

VERTICAL T-BAR OPERATOR/OPERATOR

VERTICAL MULLION WITH 1/2" SPREAD MULL REINFORCEMENT OPERATOR/OPERATOR

HORIZONTAL MULLION BRICKMOULD FRAME RADIUS/OPERATOR