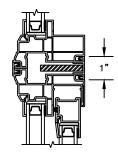

SECTION DETAILS: STANDARD FRAME SCALE: 3" = 1'-0"

HEAD JAMB & SILL

TRIPLE SIDE JAMBS

SECTION DETAILS: BRICKMOULD OPTION SCALE: 3" = 1'-0"

TRIPLE SIDE JAMBS

SECTION DETAILS: MULLIONS SCALE: 3" = 1'-0"

HORIZONTAL T-BAR FIXED/OPERATOR

HORIZONTAL MULLION WITH 1/2" SPREAD MULL REINFORCEMENT RADIUS/OPERATOR

VERTICAL T-BAR OPERATOR/OPERATOR

VERTICAL MULLION WITH 1/2" SPREAD MULL REINFORCEMENT OPERATOR/OPERATOR

HORIZONTAL MULLION BRICKMOULD FRAME RADIUS/OPERATOR