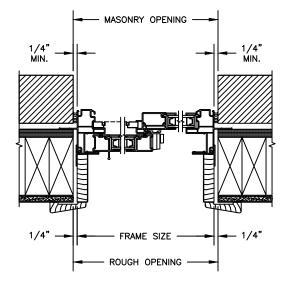

SECTION DETAILS : STANDARD FRAME CONSTRUCTION SCALE: 2" = 1'-0"

HEAD JAMB & SILL 2 X 4 FRAME WITH BRICK VENEER

JAMBS 2 X 4 FRAME WITH BRICK VENEER

NOTE :

THE ABOVE WALL SECTIONS REPRESENT TYPICAL WALL CONDITIONS, THESE DETAILS ARE NOT INTENDED AS INSTALLATIONS INSTRUCTIONS. PLEASE REFER TO THE INSTALLATION INSTRUCTIONS PROVIDED WITH THE PURCHASED UNITS.