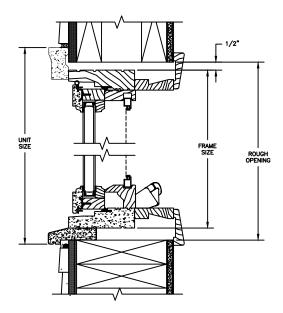

SECTION DETAILS : OPERATING / STATIONARY SCALE: 3" = 1'-0"

SECTION DETAILS : OPERATING / STATIONARY WITH CONTEMPORARY STOPS SCALE: 3" = 1'-0"

SECTION DETAILS : CASING OPTIONS SCALE: 3" = 1'-0"

SECTION DETAILS : MULLIONS SCALE: 3" = 1'-0"