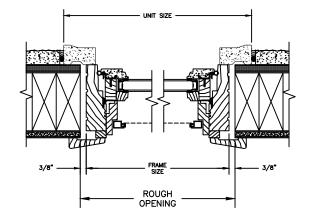

VERTICAL MULLION OPERATOR/PICTURE

VERTICAL MULLION WITH 2" SPREAD MULL ADDITIONAL WIDTHS INCLUDE: 1" - 5"

VERTICAL MULLION OPERATOR/OPERATOR

- 1 1/4"

SECTION DETAILS : GLASS STOP & DIVIDED LITE OPTIONS SCALE: 3" = 1'-0"