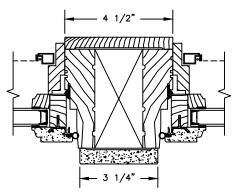

SECTION DETAILS : OPERATING / STATIONARY SCALE: 3" = 1'-0"

SECTION DETAILS : OPERATING / STATIONARY WITH CONTEMPORARY STOPS SCALE: 3" = 1'-0"

SECTION DETAILS : CASING OPTIONS SCALE: 3" = 1'-0"

SECTION DETAILS : MULLIONS SCALE: 3" = 1'-0"

VERTICAL MULLION OPERATOR/PICTURE

VERTICAL MULLION WITH 2" SPREAD MULL ADDITIONAL WIDTHS INCLUDE: 1" - 5"

VERTICAL MULLION OPERATOR/OPERATOR

- 1 1/4"

SECTION DETAILS : GLASS STOP & DIVIDED LITE OPTIONS SCALE: 3" = 1'-0"