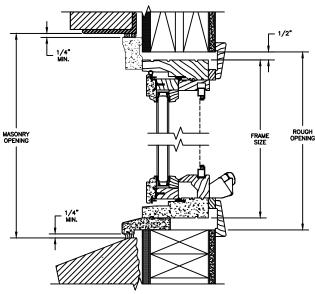

SECTION DETAILS : CONSTRUCTION SCALE: 2" = 1'-0"

HEAD JAMB & SILL 2 X 4 FRAME WITH BRICK VENEER

JAMBS 2 X 4 FRAME WITH BRICK VENEER

HEAD JAMB & SILL 8" CONCRETE BLOCK WALL WITH BRICK VENEER

JAMBS 8" CONCRETE BLOCK WALL WITH BRICK VENEER

NOTE : THE ABOVE WALL SECTIONS REPRESENT TYPICAL WALL CONDITIONS, THESE DETAILS ARE NOT INTENDED AS INSTALLATIONS INSTRUCTIONS. PLEASE REFER TO THE INSTALLATION INSTRUCTIONS PROVIDED WITH THE PURCHASED UNITS.