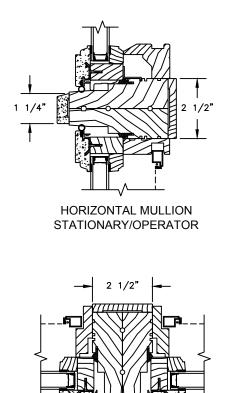

SECTION DETAILS : OPERATING / STATIONARY SCALE: 3" = 1'-0"

SECTION DETAILS : OPERATING / STATIONARY WITH CONTEMPORARY STOPS SCALE: 3" = 1'-0"

SECTION DETAILS : CASING OPTIONS SCALE: 3" = 1'-0"

SECTION DETAILS : MULLIONS SCALE: 3" = 1'-0"

VERTICAL MULLION OPERATOR/PICTURE

VERTICAL MULLION WITH 2" SPREAD MULL ADDITIONAL WIDTHS INCLUDE: 1" - 5"

VERTICAL MULLION OPERATOR/OPERATOR

- 1 1/4"

SECTION DETAILS : GLASS STOP & DIVIDED LITE OPTIONS SCALE: 3" = 1'-0"