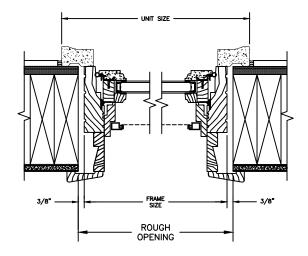

VERTICAL MULLION OPERATOR/PICTURE

VERTICAL MULLION WITH 2" SPREAD MULL ADDITIONAL WIDTHS INCLUDE: 1" - 5"

VERTICAL MULLION OPERATOR/OPERATOR

- 1 1/4"

SECTION DETAILS : GLASS STOP & DIVIDED LITE OPTIONS SCALE: 3" = 1'-0"