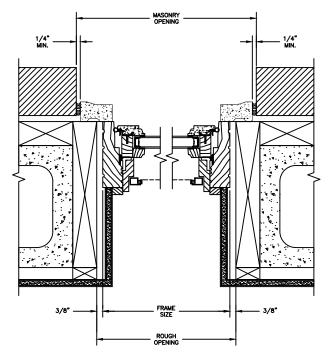

SECTION DETAILS : CONSTRUCTION SCALE: 2" = 1'-0"

HEAD JAMB & SILL 2 X 4 FRAME WITH BRICK VENEER

JAMBS 2 X 4 FRAME WITH BRICK VENEER

HEAD JAMB & SILL 8" CONCRETE BLOCK WALL WITH BRICK VENEER

JAMBS 8" CONCRETE BLOCK WALL WITH BRICK VENEER

NOTE : THE ABOVE WALL SECTIONS REPRESENT TYPICAL WALL CONDITIONS, THESE DETAILS ARE NOT INTENDED AS INSTALLATIONS INSTRUCTIONS. PLEASE REFER TO THE INSTALLATION INSTRUCTIONS PROVIDED WITH THE PURCHASED UNITS.