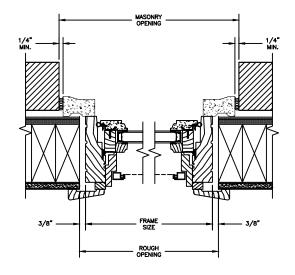

SECTION DETAILS : CONSTRUCTION SCALE: 2" = 1'-0"

HEAD JAMB & SILL 2 X 4 FRAME WITH BRICK VENEER

JAMBS 2 X 4 FRAME WITH BRICK VENEER

HEAD JAMB & SILL 8" CONCRETE BLOCK WALL WITH BRICK VENEER

JAMBS 8" CONCRETE BLOCK WALL WITH BRICK VENEER

NOTE : THE ABOVE WALL SECTIONS REPRESENT TYPICAL WALL CONDITIONS, THESE DETAILS ARE NOT INTENDED AS INSTALLATIONS INSTRUCTIONS. PLEASE REFER TO THE INSTALLATION INSTRUCTIONS PROVIDED WITH THE PURCHASED UNITS.