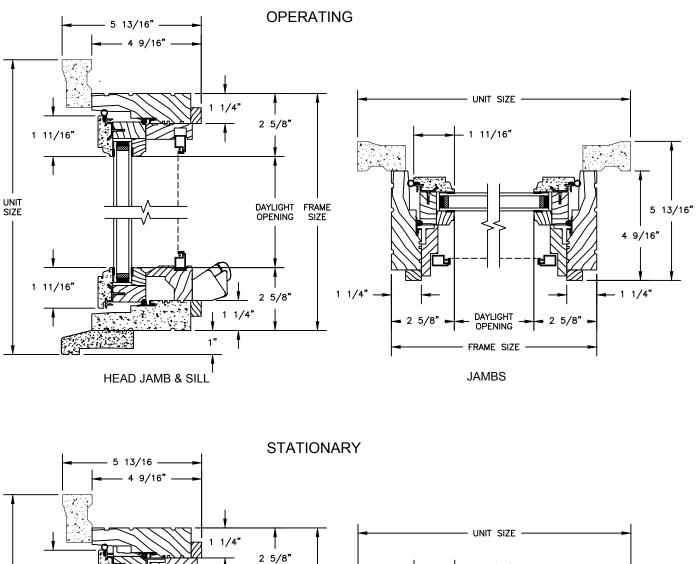

SECTION DETAILS : OPERATING / STATIONARY SCALE: 3" = 1'-0"

SECTION DETAILS : OPERATING / STATIONARY WITH CONTEMPORARY STOPS SCALE: 3" = 1'-0"

SECTION DETAILS : CASING OPTIONS SCALE: 3" = 1'-0"

SECTION DETAILS : MULLIONS SCALE: 3" = 1'-0"