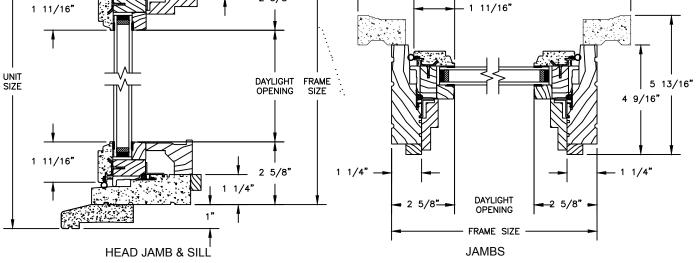

SECTION DETAILS : OPERATING / STATIONARY SCALE: 3" = 1'-0"

SECTION DETAILS : OPERATING / STATIONARY WITH CONTEMPORARY STOPS SCALE: 3" = 1'-0"

SECTION DETAILS : CASING OPTIONS SCALE: 3" = 1'-0"

SECTION DETAILS : MULLIONS SCALE: 3" = 1'-0"