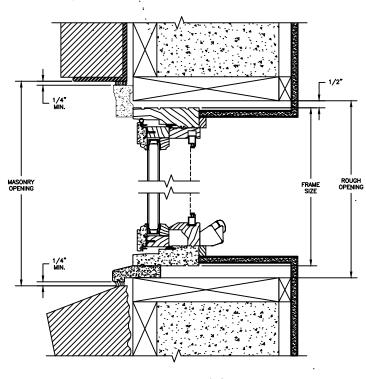

SECTION DETAILS : CONSTRUCTION SCALE: 2" = 1'-0"

HEAD JAMB & SILL 2 X 4 FRAME WITH BRICK VENEER

JAMBS 2 X 4 FRAME WITH BRICK VENEER

HEAD JAMB & SILL 8" CONCRETE BLOCK WALL WITH BRICK VENEER

JAMBS 8" CONCRETE BLOCK WALL WITH BRICK VENEER

NOTE : THE ABOVE WALL SECTIONS REPRESENT TYPICAL WALL CONDITIONS, THESE DETAILS ARE NOT INTENDED AS INSTALLATIONS INSTRUCTIONS. PLEASE REFER TO THE INSTALLATION INSTRUCTIONS PROVIDED WITH THE PURCHASED UNITS.