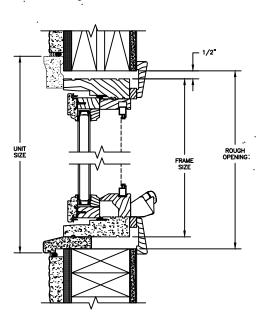

SECTION DETAILS : OPERATING / STATIONARY SCALE: 3" = 1'-0"

SECTION DETAILS : OPERATING / STATIONARY WITH CONTEMPORARY STOPS SCALE: 3" = 1'-0"

SECTION DETAILS : CASING OPTIONS SCALE: 3" = 1'-0"

SECTION DETAILS : MULLIONS SCALE: 3" = 1'-0"