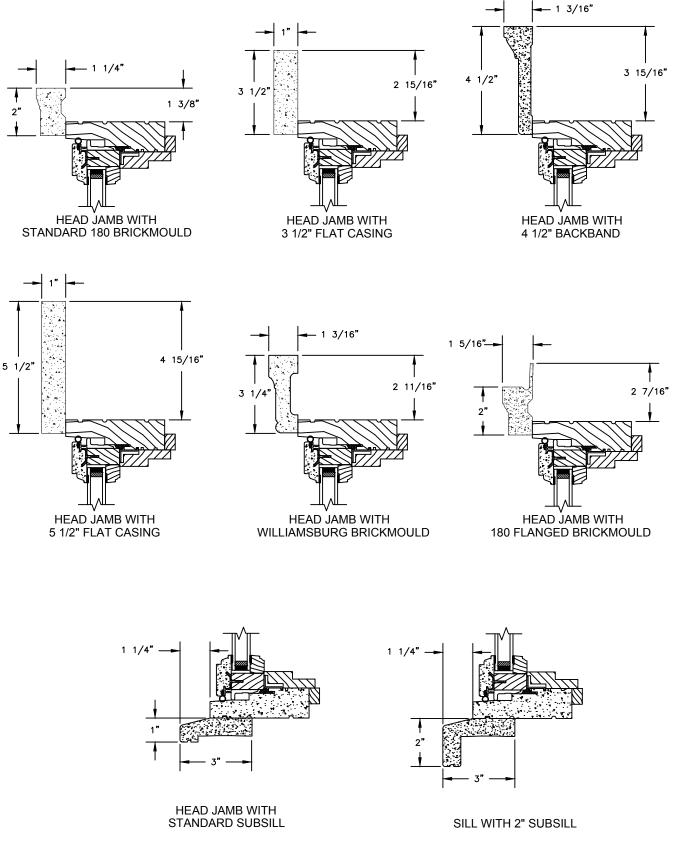

SECTION DETAILS : OPERATING / STATIONARY SCALE: 3" = 1'-0"

SECTION DETAILS : OPERATING / STATIONARY WITH CONTEMPORARY STOPS SCALE: 3" = 1'-0"

SECTION DETAILS : CASING OPTIONS SCALE: 3" = 1'-0"

SECTION DETAILS : MULLIONS SCALE: 3" = 1'-0"