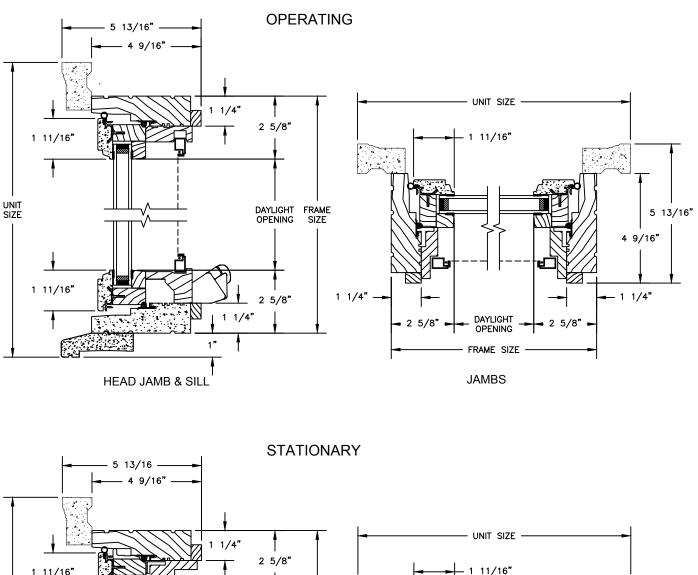

SECTION DETAILS : OPERATING / STATIONARY SCALE: 3" = 1'-0"

SECTION DETAILS : OPERATING / STATIONARY WITH CONTEMPORARY STOPS SCALE: 3" = 1'-0"

SECTION DETAILS : CASING OPTIONS SCALE: 3" = 1'-0"

SECTION DETAILS : MULLIONS SCALE: 3" = 1'-0"