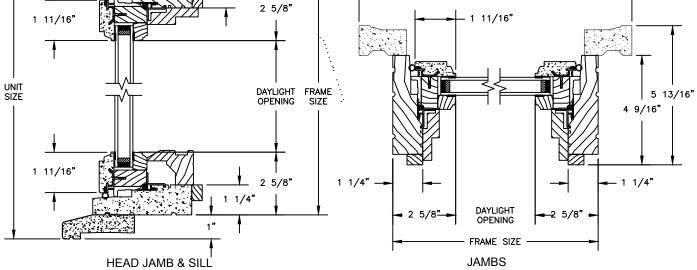

SECTION DETAILS : OPERATING / STATIONARY SCALE: 3" = 1'-0"

SECTION DETAILS : OPERATING / STATIONARY WITH CONTEMPORARY STOPS SCALE: 3" = 1'-0"

SECTION DETAILS : CASING OPTIONS SCALE: 3" = 1'-0"

SECTION DETAILS : MULLIONS SCALE: 3" = 1'-0"