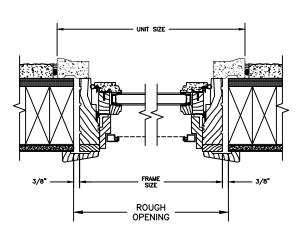

SCALE: 2" = 1'-0"

2 X 6 FRAME WITH SIDING

JUNIT SIZE

UNIT SIZE

3/8"

FRAME
SIZE

ROUGH
OPENING

JAMBS 2 X 6 FRAME WITH SIDING

HEAD JAMB & SILL 2 X 4 FRAME WITH STUCCO

JAMBS 2 X 4 FRAME WITH STUCCO