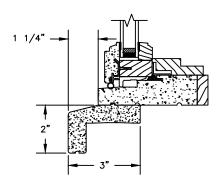

SECTION DETAILS: CONSTRUCTION

SCALE: 2" = 1'-0"

HEAD JAMB & SILL 2 X 4 FRAME WITH BRICK VENEER

JAMBS
2 X 4 FRAME WITH BRICK VENEER

HEAD JAMB & SILL 8" CONCRETE BLOCK WALL WITH BRICK VENEER

JAMBS 8" CONCRETE BLOCK WALL WITH BRICK VENEER