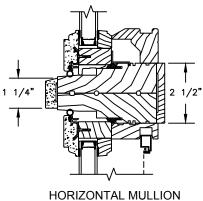

STANDARD 180 BRICKMOULD

SILL WITH 2" SUBSILL

**SECTION DETAILS: MULLIONS** 

SCALE: 3" = 1'-0"

HORIZONTAL MULLION STATIONARY/OPERATOR

VERTICAL MULLION OPERATOR/OPERATOR

VERTICAL MULLION WITH 2" SPREAD MULL ADDITIONAL WIDTHS INCLUDE: 1" - 5"