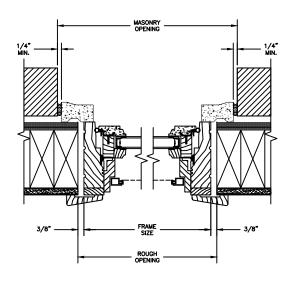

SECTION DETAILS: CONSTRUCTION

SCALE: 2" = 1'-0"

HEAD JAMB & SILL 2 X 4 FRAME WITH BRICK VENEER

JAMBS
2 X 4 FRAME WITH BRICK VENEER

HEAD JAMB & SILL 8" CONCRETE BLOCK WALL WITH BRICK VENEER

JAMBS 8" CONCRETE BLOCK WALL WITH BRICK VENEER

### NOTE:

THE ABOVE WALL SECTIONS REPRESENT TYPICAL WALL CONDITIONS, THESE DETAILS ARE NOT INTENDED AS INSTALLATIONS INSTRUCTIONS. PLEASE REFER TO THE INSTALLATION INSTRUCTIONS PROVIDED WITH THE PURCHASED UNITS.