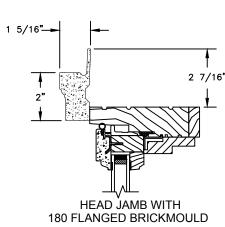

STANDARD 180 BRICKMOULD

SILL WITH 2" SUBSILL

**SECTION DETAILS: MULLIONS** 

SCALE: 3" = 1'-0"

HORIZONTAL MULLION STATIONARY/OPERATOR

VERTICAL MULLION OPERATOR/OPERATOR

VERTICAL MULLION WITH 2" SPREAD MULL ADDITIONAL WIDTHS INCLUDE: 1" - 5"