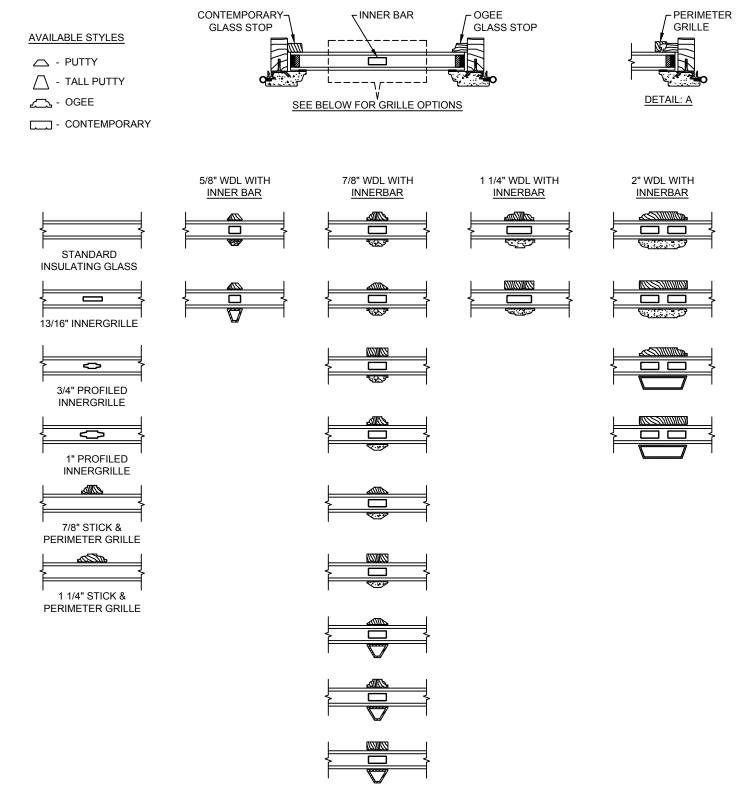

SECTION DETAILS : GLASS STOP & DIVIDED LITE OPTIONS SCALE: 3" = 1'-0"

### NOTE

<sup>\*</sup> ALL WDL OPTIONS CAN BE ORDERED WITH OR WITHOUT INNER BAR

<sup>\*</sup> PERIMETER GRILLES ONLY AVAILABLE IN THE 7/8" AND 1 1/4" OGEE STYLE GLASS STOP (SEE DETAIL: A) 4/29/20

SECTION DETAILS : CONSTRUCTION