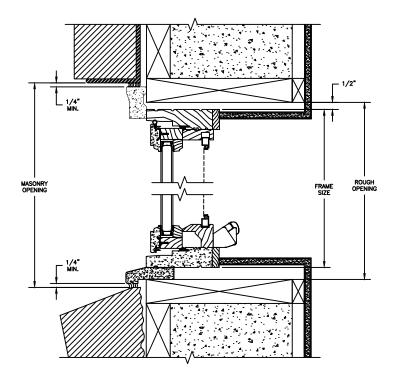

SECTION DETAILS: CONSTRUCTION

SCALE: 2" = 1'-0"

HEAD JAMB & SILL 2 X 4 FRAME WITH BRICK VENEER

JAMBS
2 X 4 FRAME WITH BRICK VENEER

HEAD JAMB & SILL 8" CONCRETE BLOCK WALL WITH BRICK VENEER

JAMBS 8" CONCRETE BLOCK WALL WITH BRICK VENEER

### NOTE:

THE ABOVE WALL SECTIONS REPRESENT TYPICAL WALL CONDITIONS, THESE DETAILS ARE NOT INTENDED AS INSTALLATIONS INSTRUCTIONS. PLEASE REFER TO THE INSTALLATION INSTRUCTIONS PROVIDED WITH THE PURCHASED UNITS.