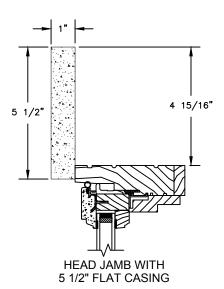

SECTION DETAILS : OPERATING / STATIONARY SCALE: 3" = 1'-0"

SECTION DETAILS : OPERATING / STATIONARY WITH CONTEMPORARY STOPS SCALE: 3" = 1'-0"

SECTION DETAILS : CASING OPTIONS SCALE: 3" = 1'-0"

1 1/4"

HEAD JAMB WITH