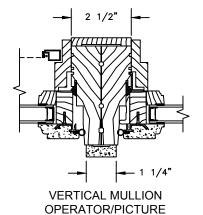

STANDARD 180 BRICKMOULD

SILL WITH 2" SUBSILL

**SECTION DETAILS: MULLIONS** 

SCALE: 3" = 1'-0"

HORIZONTAL MULLION STATIONARY/OPERATOR

VERTICAL MULLION OPERATOR/OPERATOR

VERTICAL MULLION WITH 2" SPREAD MULL ADDITIONAL WIDTHS INCLUDE: 1" - 5"