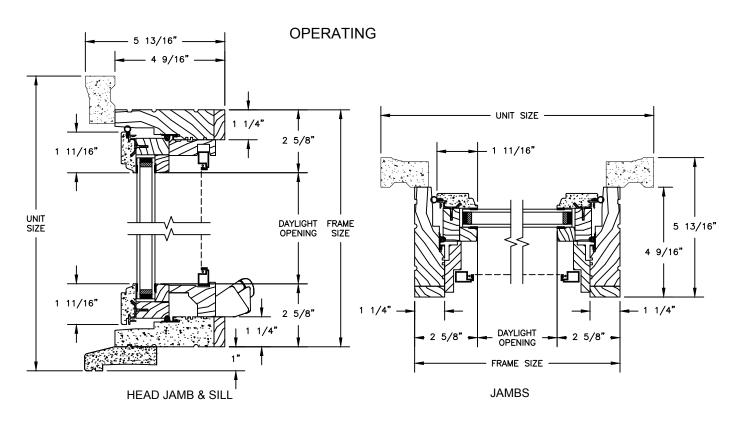

SECTION DETAILS : OPERATING / STATIONARY SCALE: 3" = 1'-0"

SECTION DETAILS : OPERATING / STATIONARY WITH CONTEMPORARY STOPS SCALE: 3" = 1'-0"

SECTION DETAILS : CASING OPTIONS SCALE: 3" = 1'-0"

1 1/4"

HEAD JAMB WITH