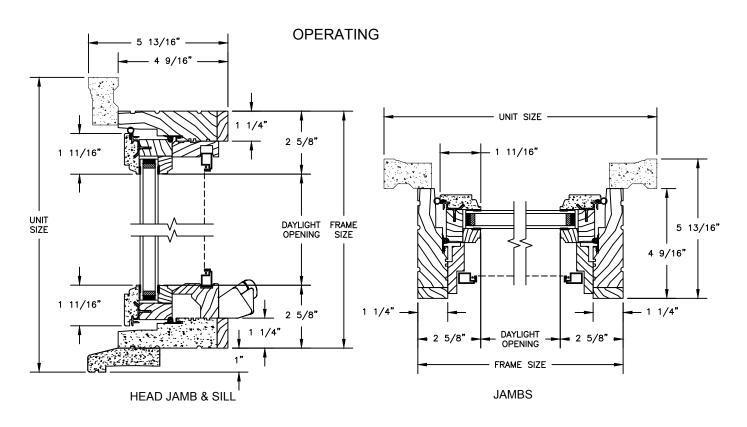

SECTION DETAILS : OPERATING / STATIONARY SCALE: 3" = 1'-0"

SECTION DETAILS : OPERATING / STATIONARY WITH CONTEMPORARY STOPS SCALE: 3" = 1'-0"

SECTION DETAILS : CASING OPTIONS SCALE: 3" = 1'-0"

1 1/4"

HEAD JAMB WITH