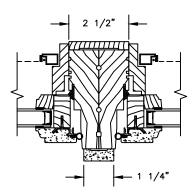

STANDARD 180 BRICKMOULD

SILL WITH 2" SUBSILL

**SECTION DETAILS: MULLIONS** 

SCALE: 3" = 1'-0"

HORIZONTAL MULLION STATIONARY/OPERATOR

VERTICAL MULLION OPERATOR/OPERATOR

VERTICAL MULLION WITH 2" SPREAD MULL ADDITIONAL WIDTHS INCLUDE: 1" - 5"