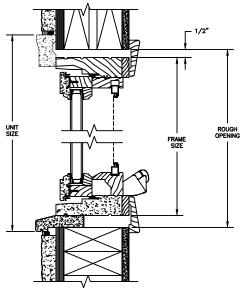

SECTION DETAILS: CONSTRUCTION

SCALE: 2" = 1'-0"

HEAD JAMB & SILL 2 X 4 FRAME WITH BRICK VENEER

JAMBS
2 X 4 FRAME WITH BRICK VENEER

HEAD JAMB & SILL 8" CONCRETE BLOCK WALL WITH BRICK VENEER

JAMBS 8" CONCRETE BLOCK WALL WITH BRICK VENEER

### NOTE:

THE ABOVE WALL SECTIONS REPRESENT TYPICAL WALL CONDITIONS, THESE DETAILS ARE NOT INTENDED AS INSTALLATIONS INSTRUCTIONS. PLEASE REFER TO THE INSTALLATION INSTRUCTIONS PROVIDED WITH THE PURCHASED UNITS.