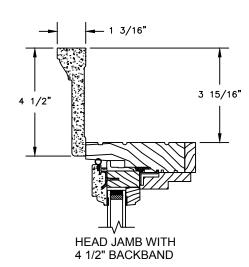

SECTION DETAILS : OPERATING / STATIONARY SCALE: 3" = 1'-0"

SECTION DETAILS : OPERATING / STATIONARY WITH CONTEMPORARY STOPS SCALE: 3" = 1'-0"

SECTION DETAILS : CASING OPTIONS SCALE: 3" = 1'-0"

1 1/4"

HEAD JAMB WITH