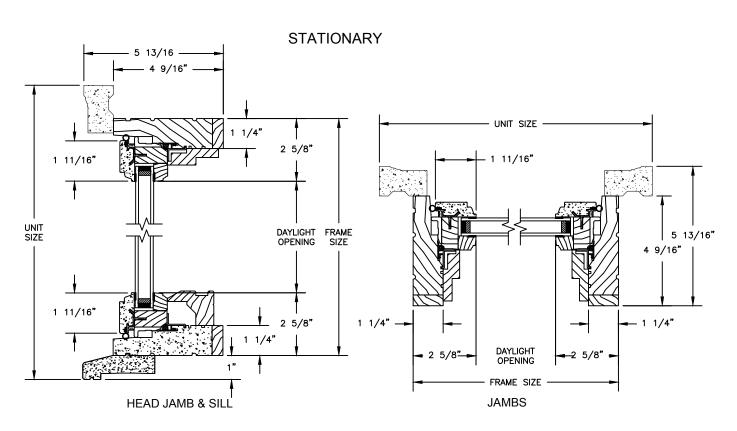

SECTION DETAILS : OPERATING / STATIONARY SCALE: 3" = 1'-0"

SECTION DETAILS : OPERATING / STATIONARY WITH CONTEMPORARY STOPS SCALE: 3" = 1'-0"

SECTION DETAILS : CASING OPTIONS SCALE: 3" = 1'-0"

1 1/4"

HEAD JAMB WITH