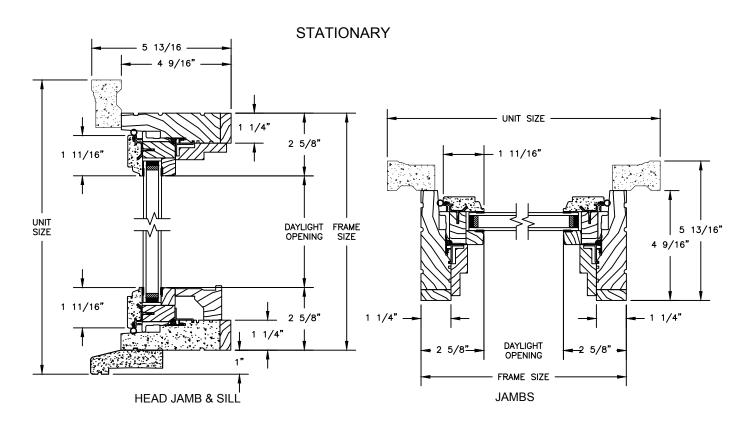

SECTION DETAILS : OPERATING / STATIONARY SCALE: 3" = 1'-0"

SECTION DETAILS : OPERATING / STATIONARY WITH CONTEMPORARY STOPS SCALE: 3" = 1'-0"

SECTION DETAILS : CASING OPTIONS SCALE: 3" = 1'-0"

1 1/4"

HEAD JAMB WITH