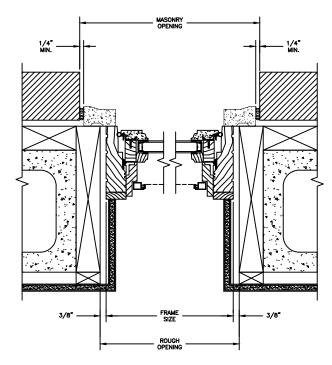

SCALE: 2" = 1'-0"

2 X 6 FRAME WITH SIDING

JUNIT SIZE

UNIT SIZE

3/8"

FRAME
SIZE

ROUGH
OPENING

JAMBS 2 X 6 FRAME WITH SIDING

HEAD JAMB & SILL 2 X 4 FRAME WITH STUCCO

JAMBS 2 X 4 FRAME WITH STUCCO

### NOTE:

THE ABOVE WALL SECTIONS REPRESENT TYPICAL WALL CONDITIONS, THESE DETAILS ARE NOT INTENDED AS INSTALLATIONS INSTRUCTIONS. PLEASE REFER TO THE INSTALLATION INSTRUCTIONS PROVIDED WITH THE PURCHASED UNITS.