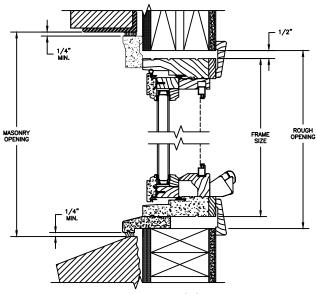

SECTION DETAILS: CONSTRUCTION

SCALE: 2" = 1'-0"

HEAD JAMB & SILL 2 X 4 FRAME WITH BRICK VENEER

JAMBS
2 X 4 FRAME WITH BRICK VENEER

HEAD JAMB & SILL 8" CONCRETE BLOCK WALL WITH BRICK VENEER

JAMBS 8" CONCRETE BLOCK WALL WITH BRICK VENEER

### NOTE:

THE ABOVE WALL SECTIONS REPRESENT TYPICAL WALL CONDITIONS, THESE DETAILS ARE NOT INTENDED AS INSTALLATIONS INSTRUCTIONS. PLEASE REFER TO THE INSTALLATION INSTRUCTIONS PROVIDED WITH THE PURCHASED UNITS.