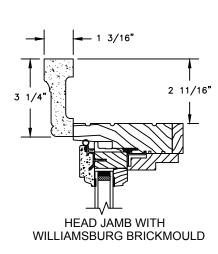

SECTION DETAILS : OPERATING / STATIONARY SCALE: 3" = 1'-0"

SECTION DETAILS : OPERATING / STATIONARY WITH CONTEMPORARY STOPS SCALE: 3" = 1'-0"

SECTION DETAILS : CASING OPTIONS SCALE: 3" = 1'-0"

1 1/4"

HEAD JAMB WITH