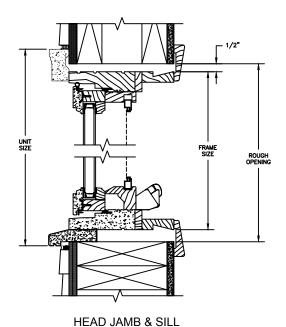

HEAD JAMB & SILL 2 X 4 FRAME WITH STUCCO

JAMBS 2 X 4 FRAME WITH STUCCO

### NOTE:

THE ABOVE WALL SECTIONS REPRESENT TYPICAL WALL CONDITIONS, THESE DETAILS ARE NOT INTENDED AS INSTALLATIONS INSTRUCTIONS. PLEASE REFER TO THE INSTALLATION INSTRUCTIONS PROVIDED WITH THE PURCHASED UNITS.