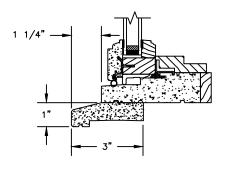

SCALE: 2" = 1'-0"

2 X 6 FRAME WITH SIDING

JUNIT SIZE

UNIT SIZE

3/8"

FRAME
SIZE

ROUGH
OPENING

JAMBS 2 X 6 FRAME WITH SIDING

HEAD JAMB & SILL 2 X 4 FRAME WITH STUCCO

JAMBS 2 X 4 FRAME WITH STUCCO