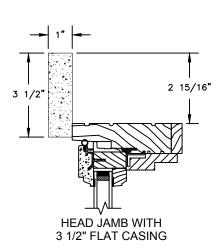

SECTION DETAILS : OPERATING / STATIONARY SCALE: 3" = 1'-0"

SECTION DETAILS : OPERATING / STATIONARY WITH CONTEMPORARY STOPS SCALE: 3" = 1'-0"

SECTION DETAILS : CASING OPTIONS SCALE: 3" = 1'-0"

1 1/4"

HEAD JAMB WITH