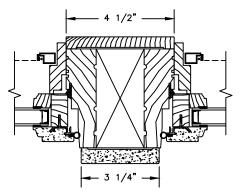

STANDARD 180 BRICKMOULD

SILL WITH 2" SUBSILL

**SECTION DETAILS: MULLIONS** 

SCALE: 3" = 1'-0"

HORIZONTAL MULLION STATIONARY/OPERATOR

VERTICAL MULLION OPERATOR/OPERATOR

VERTICAL MULLION WITH 2" SPREAD MULL ADDITIONAL WIDTHS INCLUDE: 1" - 5"