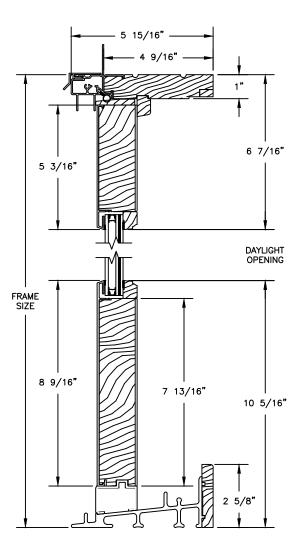

**OPERATING HEAD JAMB & SILL** 

STATIONARY HEAD JAMB & SILL

OPERATING UNIT WITH STATIONARY UNIT