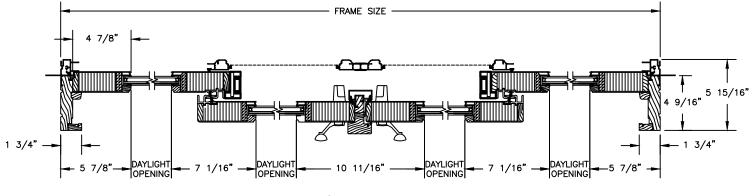

SECTION DETAILS

SCALE: 3" = 1'-0"

**OPERATING HEAD JAMB & SILL** 

STATIONARY HEAD JAMB & SILL

**OPERATING HEAD JAMB & SILL** 

STATIONARY HEAD JAMB & SILL

OPERATING UNIT WITH STATIONARY UNIT