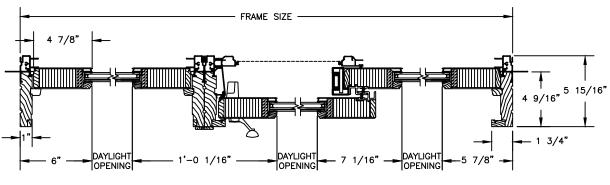

SECTION DETAILS

SCALE: 3" = 1'-0"

**OPERATING HEAD JAMB & SILL** 

STATIONARY HEAD JAMB & SILL

**OPERATING HEAD JAMB & SILL** 

STATIONARY HEAD JAMB & SILL

OPERATING UNIT WITH STATIONARY UNIT