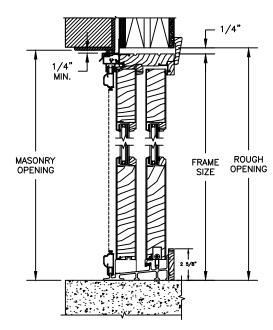

JAMBS 2 X 4 FRAME WITH STUCCO

SECTION DETAILS : CONSTRUCTION SCALE: 1 1/2" = 1'-0"

MASONRY OPENING

HEAD JAMB & SILL 2 X 6 FRAME WITH BRICK VENEER

JAMBS 2 X 6 FRAME WITH BRICK VENEER

SECTION DETAILS SCALE: 1 1/2" = 1'-0"