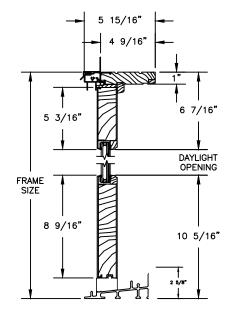

SECTION DETAILS

SCALE: 3" = 1'-0"

**OPERATING HEAD JAMB & SILL** 

STATIONARY HEAD JAMB & SILL

**OPERATING HEAD JAMB & SILL** 

STATIONARY HEAD JAMB & SILL

OPERATING UNIT WITH STATIONARY UNIT