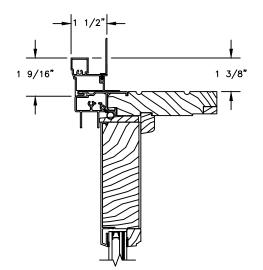

# Pinnacle Impact Series CLAD SLIDING PATIO DOOR

SECTION DETAILS : CASING OPTIONS SCALE: 3" = 1'-0"

HEAD JAMB WITH CLAD 180 BRICKMOULD CASING

CLAD BRICKMOULD CASING WITH OPTIONAL J-CHANNEL COVER

3/4"

HEAD JAMB WITH CLAD SQUARE BRICKMOULD CASING

HEAD JAMB WITH CLAD WILLIAMSBURG CASING

HEAD JAMB WITH CLAD 3 1/2" FLAT CASING

SECTION DETAILS : GLASS STOP & DIVIDED LITE OPTIONS SCALE: 3" = 1'-0"

SECTION DETAILS : CONSTRUCTION SCALE: 1 1/2" = 1'-0"

HEAD JAMB & SILL 2 X 4 FRAME WITH STUCCO