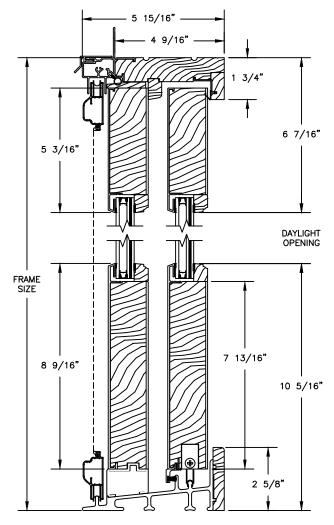

SECTION DETAILS

SCALE: 3" = 1'-0"

**OPERATING HEAD JAMB & SILL** 

STATIONARY HEAD JAMB & SILL

**OPERATING HEAD JAMB & SILL** 

STATIONARY HEAD JAMB & SILL

OPERATING UNIT WITH STATIONARY UNIT