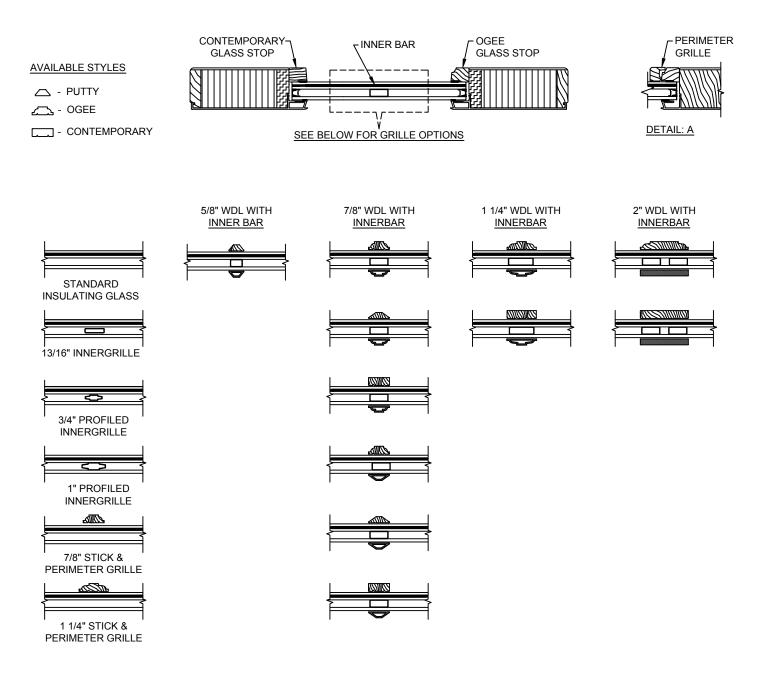

HEAD JAMB WITH CLAD WILLIAMSBURG CASING

HEAD JAMB WITH CLAD 3 1/2" FLAT CASING

SECTION DETAILS : GLASS STOP & DIVIDED LITE OPTIONS SCALE: 3" = 1'-0"

SECTION DETAILS : CONSTRUCTION SCALE: 1 1/2" = 1'-0"

HEAD JAMB & SILL 2 X 4 FRAME WITH STUCCO