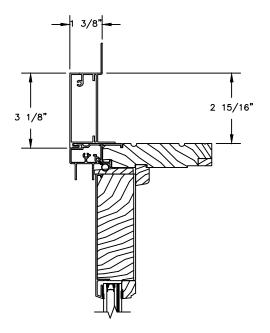

HEAD JAMB WITH CLAD WILLIAMSBURG CASING

HEAD JAMB WITH CLAD 3 1/2" FLAT CASING

SECTION DETAILS : GLASS STOP & DIVIDED LITE OPTIONS SCALE: 3" = 1'-0"

SECTION DETAILS : CONSTRUCTION SCALE: 1 1/2" = 1'-0"

HEAD JAMB & SILL 2 X 4 FRAME WITH STUCCO