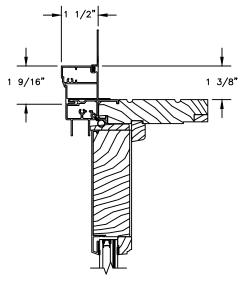

# Pinnacle Impact Series CLAD SLIDING PATIO DOOR

SECTION DETAILS : CASING OPTIONS SCALE: 3" = 1'-0"

HEAD JAMB WITH CLAD 180 BRICKMOULD CASING

CLAD BRICKMOULD CASING WITH OPTIONAL J-CHANNEL COVER

3/4"

HEAD JAMB WITH CLAD SQUARE BRICKMOULD CASING