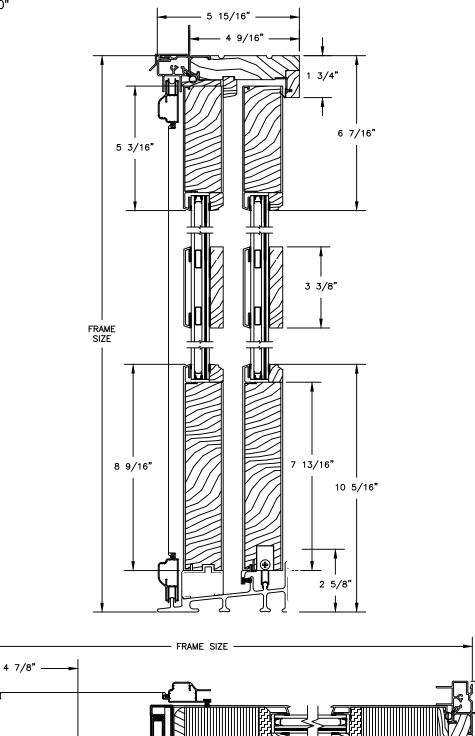

## **Pinnacle Impact Series** CLAD PATIO DOOR - FRENCH SIMULATED MIDRAIL

SECTION DETAILS SCALE: 3" = 1'-0"