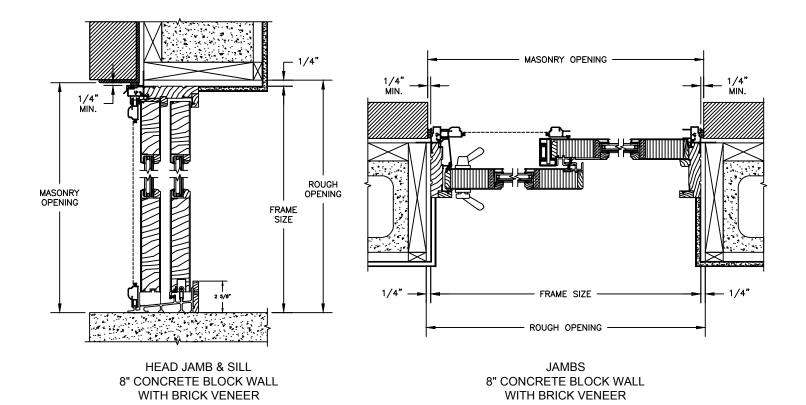

JAMBS 2 X 4 FRAME WITH STUCCO

SECTION DETAILS : CONSTRUCTION SCALE: 1 1/2" = 1'-0"

MASONRY OPENING

HEAD JAMB & SILL 2 X 6 FRAME WITH BRICK VENEER

JAMBS 2 X 6 FRAME WITH BRICK VENEER

SECTION DETAILS SCALE: 1 1/2" = 1'-0"