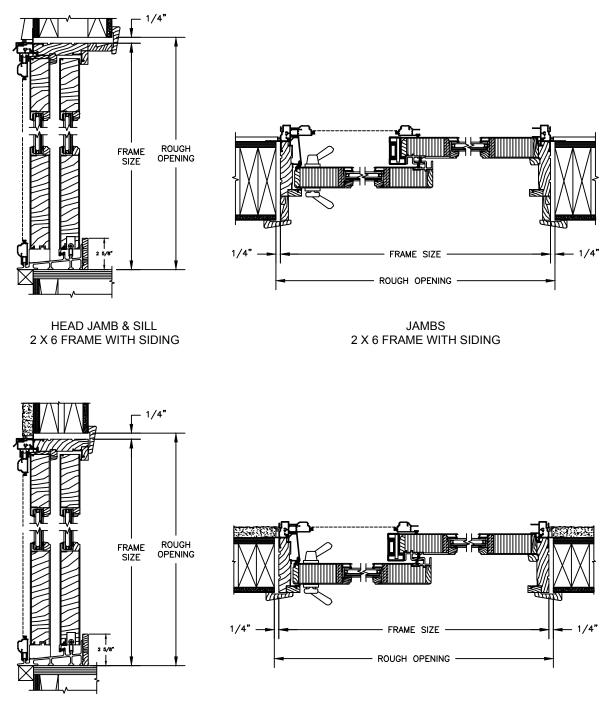

JAMBS 2 X 4 FRAME WITH STUCCO

SECTION DETAILS : CONSTRUCTION SCALE: 1 1/2" = 1'-0"

MASONRY OPENING

HEAD JAMB & SILL 2 X 6 FRAME WITH BRICK VENEER

JAMBS 2 X 6 FRAME WITH BRICK VENEER

SECTION DETAILS SCALE: 1 1/2" = 1'-0"