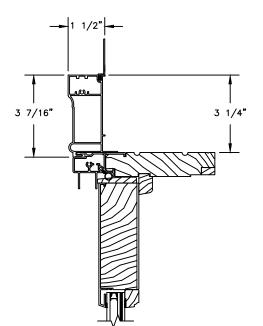

# Pinnacle Impact Series CLAD SLIDING PATIO DOOR

SECTION DETAILS : CASING OPTIONS SCALE: 3" = 1'-0"

HEAD JAMB WITH CLAD 180 BRICKMOULD CASING

CLAD BRICKMOULD CASING WITH OPTIONAL J-CHANNEL COVER

3/4"

HEAD JAMB WITH CLAD SQUARE BRICKMOULD CASING