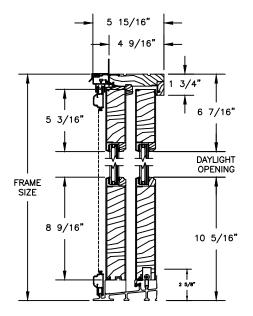

HEAD JAMB WITH CLAD WILLIAMSBURG CASING

HEAD JAMB WITH CLAD 3 1/2" FLAT CASING

SECTION DETAILS : GLASS STOP & DIVIDED LITE OPTIONS SCALE: 3" = 1'-0"

SECTION DETAILS : CONSTRUCTION SCALE: 1 1/2" = 1'-0"

HEAD JAMB & SILL 2 X 4 FRAME WITH STUCCO