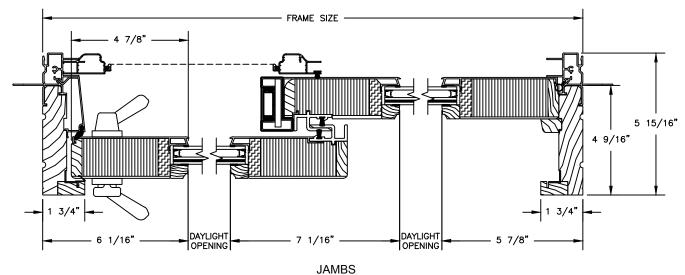

JAMBS 2 X 4 FRAME WITH STUCCO

SECTION DETAILS : CONSTRUCTION SCALE: 1 1/2" = 1'-0"

MASONRY OPENING

HEAD JAMB & SILL 2 X 6 FRAME WITH BRICK VENEER

JAMBS 2 X 6 FRAME WITH BRICK VENEER

SECTION DETAILS SCALE: 1 1/2" = 1'-0"