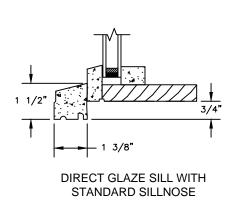

#### LEGEND RADIUS

SECTION DETAILS : DIRECT GLAZE

 $\begin{array}{c} \mathsf{HALF}\;\mathsf{ROUNDS}, \mathsf{FULL}\;\mathsf{ROUNDS}\;\&\;\mathsf{OVALS}\\ \mathsf{JAMB} \end{array}$ 