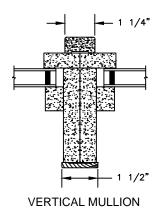

#### **AVAILABLE INTERIOR TRIM PROFILES**

SECTION DETAILS: CASING OPTIONS

SCALE: 3" = 1'-0"

SECTION DETAILS: MULLIONS

SCALE: 3" = 1'-0"

HORIZONTAL MULLION

VERTICAL MULLION OPERATOR WITH 2" SPREAD MULL