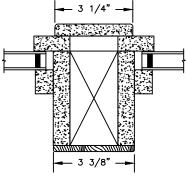

#### **AVAILABLE INTERIOR TRIM PROFILES**

SECTION DETAILS: CASING OPTIONS

SCALE: 3" = 1'-0"

SECTION DETAILS: MULLIONS

SCALE: 3" = 1'-0"

HORIZONTAL MULLION

VERTICAL MULLION OPERATOR WITH 2" SPREAD MULL