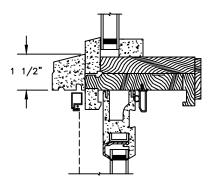

#### **AVAILABLE INTERIOR TRIM PROFILES**

SECTION DETAILS : IN-SASH SLOPE SILL

SCALE: 3" = 1'-0"

**HEAD JAMB & SILL** 