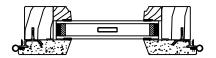

SECTION DETAILS : CONSTRUCTION SCALE: 2" = 1'-0"

HEAD JAMB & SILL 2 X 4 FRAME WITH BRICK VENEER

JAMBS
2 X 4 FRAME WITH BRICK VENEER

HEAD JAMB & SILL 8" CONCRETE BLOCK WALL WITH BRICK VENEER

JAMBS 8" CONCRETE BLOCK WALL WITH BRICK VENEER