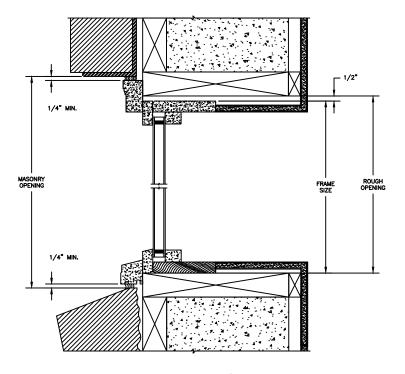

#### LEGEND RADIUS

SECTION DETAILS : DIRECT GLAZE

 $\begin{array}{c} \mathsf{HALF}\;\mathsf{ROUNDS}, \mathsf{FULL}\;\mathsf{ROUNDS}\;\&\;\mathsf{OVALS}\\ \mathsf{JAMB} \end{array}$ 