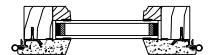

### LEGEND RADIUS - DIRECT GLAZE

SECTION DETAILS : DIVIDED LITE OPTIONS

SCALE: 2" = 1'-0"