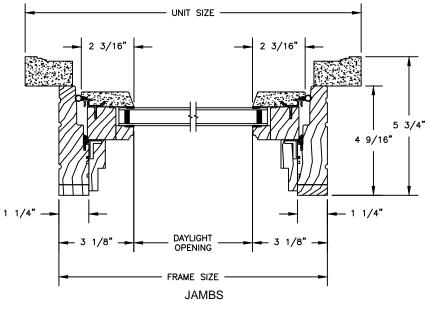

#### **AVAILABLE INTERIOR TRIM PROFILES**

SECTION DETAILS : IN-SASH SLOPE SILL

SCALE: 3" = 1'-0"

**HEAD JAMB & SILL** 