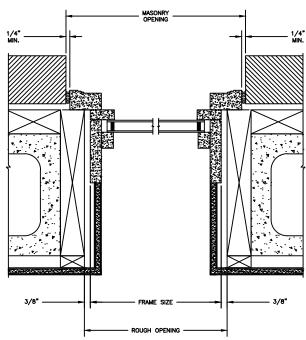

### LEGEND RADIUS - DIRECT GLAZE

SECTION DETAILS : DIVIDED LITE OPTIONS

SCALE: 2" = 1'-0"