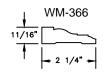

#### **AVAILABLE INTERIOR TRIM PROFILES**

SECTION DETAILS: IN-SASH FLAT SILL

SCALE: 3" = 1'-0"

#### **AVAILABLE INTERIOR TRIM PROFILES**

SECTION DETAILS: CASING OPTIONS

SCALE: 3" = 1'-0"

SECTION DETAILS: MULLIONS

SCALE: 3" = 1'-0"

HORIZONTAL MULLION

VERTICAL MULLION OPERATOR WITH 2" SPREAD MULL