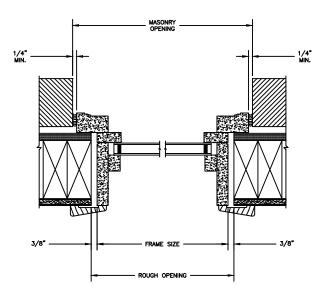

### LEGEND RADIUS - DIRECT GLAZE

SECTION DETAILS : DIVIDED LITE OPTIONS

SCALE: 2" = 1'-0"