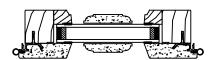

13/16" INNERGRILLE

3/4" PROFILED INNERGRILLE

1" PROFILED INNERGRILLE

WITH INNERBAR 2" SIMULATED CHECK RAIL

WITHOUT INNERBAR 2" SIMULATED CHECK RAIL

WITH INNERBAR 7/8" PUTTY GLAZE

WITHOUT INNERBAR 7/8" PUTTY GLAZE

WITH INNERBAR 5/8" PUTTY GLAZE

WITHOUT INNERBAR 5/8" PUTTY GLAZE

SECTION DETAILS: CONSTRUCTION

SCALE: 2" = 1'-0"

**HEAD JAMB & SILL** 2 X 6 FRAME WITH SIDING

**JAMBS** 2 X 6 FRAME WITH SIDING

**HEAD JAMB & SILL** 2 X 4 FRAME WITH STUCCO