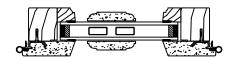

#### **LEGEND RADIUS - IN-SASH**

SECTION DETAILS: DIVIDED LITE OPTIONS

SCALE: 3" = 1'-0"

**INSULATING GLASS** 

WITH INNERBAR 7/8" WDL

WITHOUT INNERBAR 7/8" WDL

WITH INNERBAR 1 1/4" WDL

WITHOUT INNER BAR 1 1/4" WDL

13/16" INNERGRILLE

3/4" PROFILED INNERGRILLE

1" PROFILED INNERGRILLE

WITH INNERBAR 2" SIMULATED CHECK RAIL

WITHOUT INNERBAR 2" SIMULATED CHECK RAIL

WITH INNERBAR 7/8" PUTTY GLAZE

WITHOUT INNERBAR 7/8" PUTTY GLAZE