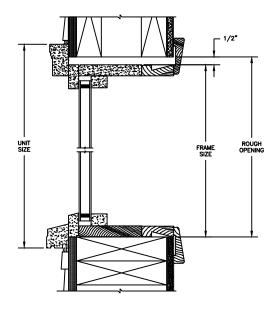

WITH INNERBAR 5/8" PUTTY GLAZE

WITHOUT INNERBAR 5/8" PUTTY GLAZE

SECTION DETAILS: CONSTRUCTION

SCALE: 2" = 1'-0"

**HEAD JAMB & SILL** 2 X 6 FRAME WITH SIDING

**JAMBS** 2 X 6 FRAME WITH SIDING

**HEAD JAMB & SILL** 2 X 4 FRAME WITH STUCCO

**JAMBS** 2 X 4 FRAME WITH STUCCO

NOTE:
THE ABOVE WALL SECTIONS REPRESENT TYPICAL WALL CONDITIONS, THESE DETAILS ARE NOT INTENDED AS INSTALLATIONS INSTRUCTIONS. PLEASE REFER TO THE INSTALLATION INSTRUCTIONS PROVIDED WITH THE PURCHASED UNITS.