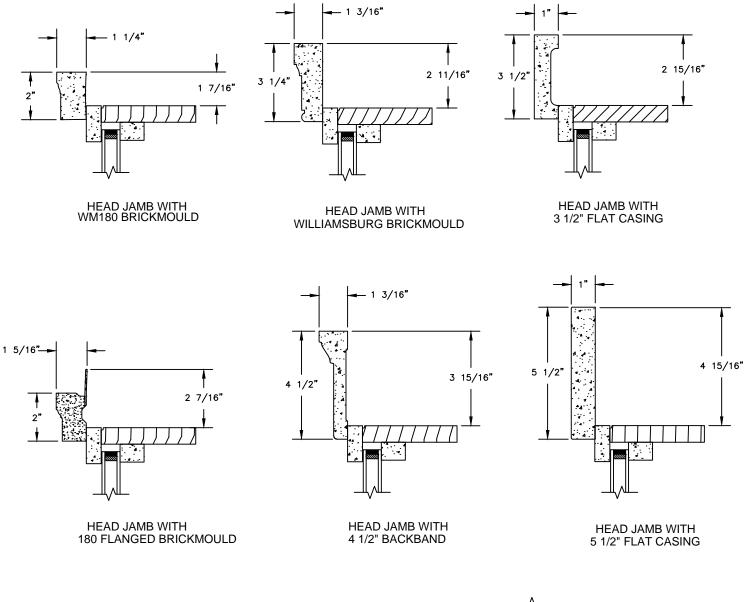

#### **AVAILABLE INTERIOR TRIM PROFILES**

SECTION DETAILS: CASING OPTIONS

SCALE: 3" = 1'-0"

SECTION DETAILS: MULLIONS

SCALE: 3" = 1'-0"

HORIZONTAL MULLION

VERTICAL MULLION OPERATOR WITH 2" SPREAD MULL