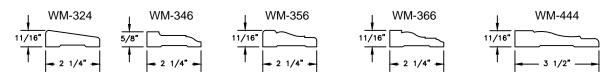

#### **AVAILABLE INTERIOR TRIM PROFILES**

SECTION DETAILS: IN-SASH FLAT SILL

SCALE: 3" = 1'-0"

#### **AVAILABLE INTERIOR TRIM PROFILES**

SECTION DETAILS : IN-SASH SLOPE SILL

SCALE: 3" = 1'-0"

**HEAD JAMB & SILL** 

#### **AVAILABLE INTERIOR TRIM PROFILES**

SECTION DETAILS: CASING OPTIONS

SCALE: 3" = 1'-0"

SECTION DETAILS: MULLIONS

SCALE: 3" = 1'-0"

HORIZONTAL MULLION

VERTICAL MULLION OPERATOR WITH 2" SPREAD MULL