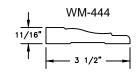

#### **AVAILABLE INTERIOR TRIM PROFILES**

SECTION DETAILS: IN-SASH FLAT SILL

SCALE: 3" = 1'-0"

#### **AVAILABLE INTERIOR TRIM PROFILES**

SECTION DETAILS : IN-SASH SLOPE SILL

SCALE: 3" = 1'-0"

**HEAD JAMB & SILL** 

#### **AVAILABLE INTERIOR TRIM PROFILES**

SECTION DETAILS: CASING OPTIONS

SCALE: 3" = 1'-0"

SECTION DETAILS: MULLIONS

SCALE: 3" = 1'-0"

HORIZONTAL MULLION

VERTICAL MULLION OPERATOR WITH 2" SPREAD MULL