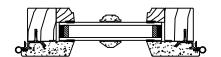

#### **LEGEND RADIUS - IN-SASH**

SECTION DETAILS: DIVIDED LITE OPTIONS

SCALE: 3" = 1'-0"

**INSULATING GLASS** 

WITH INNERBAR 7/8" WDL

WITHOUT INNERBAR 7/8" WDL

WITH INNERBAR 1 1/4" WDL

WITHOUT INNER BAR 1 1/4" WDL