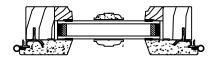

WITH INNERBAR 5/8" PUTTY GLAZE

WITHOUT INNERBAR 5/8" PUTTY GLAZE

SECTION DETAILS: CONSTRUCTION

SCALE: 2" = 1'-0"

**HEAD JAMB & SILL** 2 X 6 FRAME WITH SIDING

**JAMBS** 2 X 6 FRAME WITH SIDING

**HEAD JAMB & SILL** 2 X 4 FRAME WITH STUCCO

**JAMBS** 2 X 4 FRAME WITH STUCCO

NOTE:
THE ABOVE WALL SECTIONS REPRESENT TYPICAL WALL CONDITIONS, THESE DETAILS ARE NOT INTENDED AS INSTALLATIONS INSTRUCTIONS. PLEASE REFER TO THE INSTALLATION INSTRUCTIONS PROVIDED WITH THE PURCHASED UNITS.