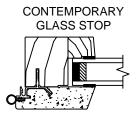

#### LEGEND RADIUS

SECTION DETAILS : DIRECT GLAZE

 $\begin{array}{c} \mathsf{HALF}\;\mathsf{ROUNDS}, \mathsf{FULL}\;\mathsf{ROUNDS}\;\&\;\mathsf{OVALS}\\ \mathsf{JAMB} \end{array}$ 