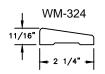

#### **AVAILABLE INTERIOR TRIM PROFILES**

SECTION DETAILS: IN-SASH FLAT SILL

SCALE: 3" = 1'-0"

#### **AVAILABLE INTERIOR TRIM PROFILES**

SECTION DETAILS: CASING OPTIONS

SCALE: 3" = 1'-0"

SECTION DETAILS: MULLIONS

SCALE: 3" = 1'-0"

HORIZONTAL MULLION

VERTICAL MULLION OPERATOR WITH 2" SPREAD MULL