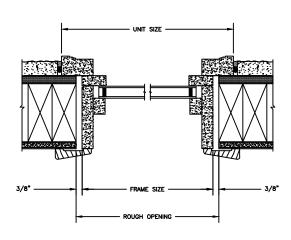

#### **AVAILABLE INTERIOR TRIM PROFILES**

SECTION DETAILS: CASING OPTIONS

SCALE: 3" = 1'-0"

SECTION DETAILS: MULLIONS

SCALE: 3" = 1'-0"

HORIZONTAL MULLION

VERTICAL MULLION OPERATOR WITH 2" SPREAD MULL