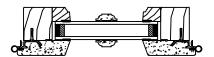

#### **LEGEND RADIUS - IN-SASH**

SECTION DETAILS: DIVIDED LITE OPTIONS

SCALE: 3" = 1'-0"

**INSULATING GLASS** 

WITH INNERBAR 7/8" WDL

WITHOUT INNERBAR 7/8" WDL

WITH INNERBAR 1 1/4" WDL

WITHOUT INNER BAR 1 1/4" WDL

13/16" INNERGRILLE

3/4" PROFILED INNERGRILLE

1" PROFILED INNERGRILLE

WITH INNERBAR 2" SIMULATED CHECK RAIL

WITHOUT INNERBAR 2" SIMULATED CHECK RAIL

WITH INNERBAR 7/8" PUTTY GLAZE

WITHOUT INNERBAR 7/8" PUTTY GLAZE

WITH INNERBAR 5/8" PUTTY GLAZE

WITHOUT INNERBAR 5/8" PUTTY GLAZE

SECTION DETAILS: CONSTRUCTION

SCALE: 2" = 1'-0"

**HEAD JAMB & SILL** 2 X 6 FRAME WITH SIDING

**JAMBS** 2 X 6 FRAME WITH SIDING

**HEAD JAMB & SILL** 2 X 4 FRAME WITH STUCCO