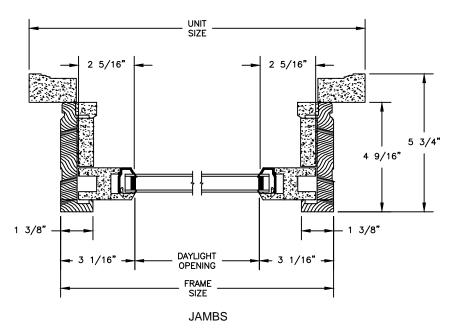

#### **AVAILABLE INTERIOR TRIM PROFILES**

SECTION DETAILS: IN-SASH FLAT SILL

SCALE: 3" = 1'-0"

#### **AVAILABLE INTERIOR TRIM PROFILES**

SECTION DETAILS : IN-SASH SLOPE SILL

SCALE: 3" = 1'-0"

**HEAD JAMB & SILL** 