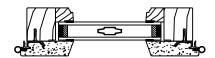

### LEGEND RADIUS - DIRECT GLAZE

SECTION DETAILS : DIVIDED LITE OPTIONS

SCALE: 2" = 1'-0"