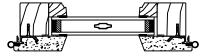

SECTION DETAILS : CONSTRUCTION SCALE: 2" = 1'-0"

HEAD JAMB & SILL 2 X 4 FRAME WITH BRICK VENEER

JAMBS
2 X 4 FRAME WITH BRICK VENEER

HEAD JAMB & SILL 8" CONCRETE BLOCK WALL WITH BRICK VENEER

JAMBS 8" CONCRETE BLOCK WALL WITH BRICK VENEER

NOTE

THE ABOVE WALL SECTIONS REPRESENT TYPICAL WALL CONDITIONS, THESE DETAILS ARE NOT INTENDED AS INSTALLATIONS INSTRUCTIONS. PLEASE REFER TO THE INSTALLATION INSTRUCTIONS PROVIDED WITH THE PURCHASED UNITS.