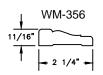

#### **AVAILABLE INTERIOR TRIM PROFILES**

SECTION DETAILS: IN-SASH FLAT SILL

SCALE: 3" = 1'-0"

#### **AVAILABLE INTERIOR TRIM PROFILES**

SECTION DETAILS: CASING OPTIONS

SCALE: 3" = 1'-0"

SECTION DETAILS: MULLIONS

SCALE: 3" = 1'-0"

HORIZONTAL MULLION

VERTICAL MULLION OPERATOR WITH 2" SPREAD MULL