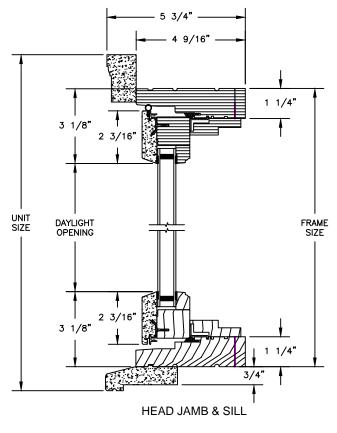

#### **AVAILABLE INTERIOR TRIM PROFILES**

SECTION DETAILS : IN-SASH SLOPE SILL

SCALE: 3" = 1'-0"

**HEAD JAMB & SILL** 