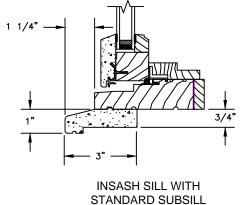

#### **AVAILABLE INTERIOR TRIM PROFILES**

SECTION DETAILS: IN-SASH FLAT SILL

SCALE: 3" = 1'-0"