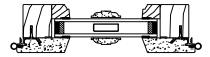

WITH INNERBAR 5/8" PUTTY GLAZE

WITHOUT INNERBAR 5/8" PUTTY GLAZE

SECTION DETAILS: CONSTRUCTION

SCALE: 2" = 1'-0"

**HEAD JAMB & SILL** 2 X 6 FRAME WITH SIDING

**JAMBS** 2 X 6 FRAME WITH SIDING

**HEAD JAMB & SILL** 2 X 4 FRAME WITH STUCCO