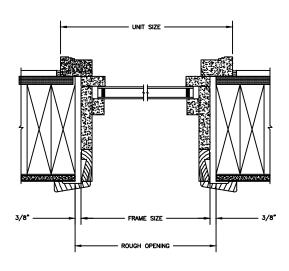

#### **AVAILABLE INTERIOR TRIM PROFILES**

SECTION DETAILS: CASING OPTIONS

SCALE: 3" = 1'-0"

SECTION DETAILS: MULLIONS

SCALE: 3" = 1'-0"

HORIZONTAL MULLION

VERTICAL MULLION OPERATOR WITH 2" SPREAD MULL