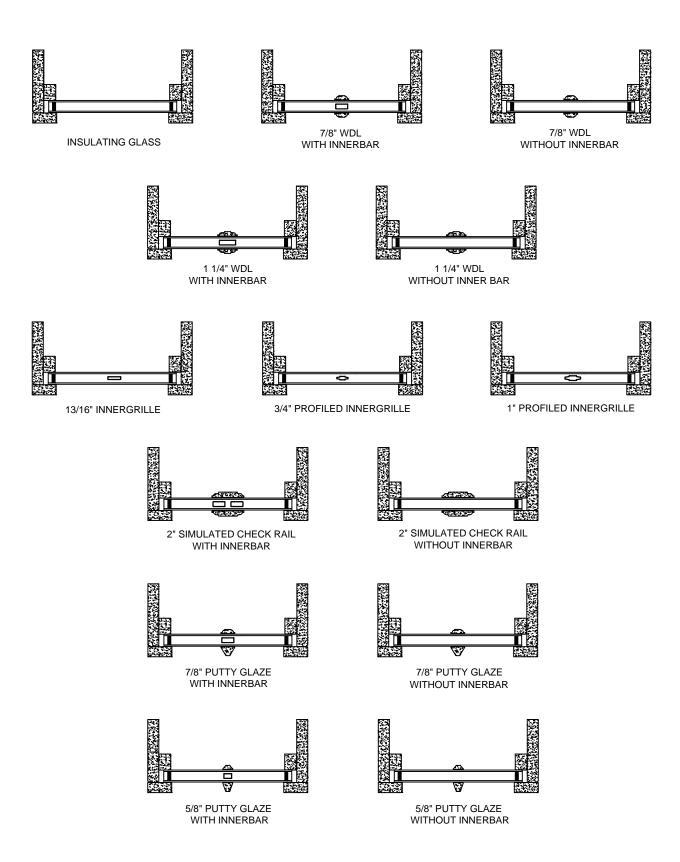

#### **LEGEND RADIUS - IN-SASH**

SECTION DETAILS: DIVIDED LITE OPTIONS

SCALE: 3" = 1'-0"

**INSULATING GLASS** 

WITH INNERBAR 7/8" WDL

WITHOUT INNERBAR 7/8" WDL

WITH INNERBAR 1 1/4" WDL

WITHOUT INNER BAR 1 1/4" WDL

13/16" INNERGRILLE

3/4" PROFILED INNERGRILLE

1" PROFILED INNERGRILLE

WITH INNERBAR 2" SIMULATED CHECK RAIL

WITHOUT INNERBAR 2" SIMULATED CHECK RAIL

WITH INNERBAR 7/8" PUTTY GLAZE

WITHOUT INNERBAR 7/8" PUTTY GLAZE

WITH INNERBAR 5/8" PUTTY GLAZE

WITHOUT INNERBAR 5/8" PUTTY GLAZE

SECTION DETAILS: CONSTRUCTION

SCALE: 2" = 1'-0"

**HEAD JAMB & SILL** 2 X 6 FRAME WITH SIDING

**JAMBS** 2 X 6 FRAME WITH SIDING

**HEAD JAMB & SILL** 2 X 4 FRAME WITH STUCCO