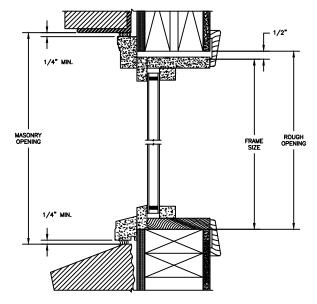

#### **AVAILABLE INTERIOR TRIM PROFILES**

SECTION DETAILS: CASING OPTIONS

SCALE: 3" = 1'-0"

SECTION DETAILS: MULLIONS

SCALE: 3" = 1'-0"

HORIZONTAL MULLION

VERTICAL MULLION OPERATOR WITH 2" SPREAD MULL