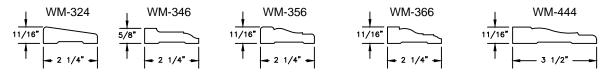

#### **AVAILABLE INTERIOR TRIM PROFILES**

SECTION DETAILS: CASING OPTIONS

SCALE: 3" = 1'-0"

SECTION DETAILS: MULLIONS

SCALE: 3" = 1'-0"

HORIZONTAL MULLION

VERTICAL MULLION OPERATOR WITH 2" SPREAD MULL