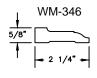

#### **AVAILABLE INTERIOR TRIM PROFILES**

SECTION DETAILS: IN-SASH FLAT SILL

SCALE: 3" = 1'-0"

#### **AVAILABLE INTERIOR TRIM PROFILES**

SECTION DETAILS: CASING OPTIONS

SCALE: 3" = 1'-0"

SECTION DETAILS: MULLIONS

SCALE: 3" = 1'-0"

HORIZONTAL MULLION

VERTICAL MULLION OPERATOR WITH 2" SPREAD MULL