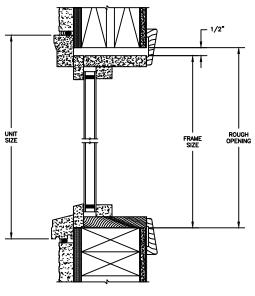

#### **AVAILABLE INTERIOR TRIM PROFILES**

SECTION DETAILS: CASING OPTIONS

SCALE: 3" = 1'-0"

SECTION DETAILS: MULLIONS

SCALE: 3" = 1'-0"

HORIZONTAL MULLION

VERTICAL MULLION OPERATOR WITH 2" SPREAD MULL