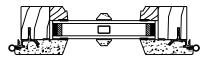

#### **LEGEND RADIUS - IN-SASH**

SECTION DETAILS: DIVIDED LITE OPTIONS

SCALE: 3" = 1'-0"

**INSULATING GLASS** 

WITH INNERBAR 7/8" WDL

WITHOUT INNERBAR 7/8" WDL

WITH INNERBAR 1 1/4" WDL

WITHOUT INNER BAR 1 1/4" WDL

13/16" INNERGRILLE

3/4" PROFILED INNERGRILLE

1" PROFILED INNERGRILLE

WITH INNERBAR 2" SIMULATED CHECK RAIL

WITHOUT INNERBAR 2" SIMULATED CHECK RAIL

WITH INNERBAR 7/8" PUTTY GLAZE

WITHOUT INNERBAR 7/8" PUTTY GLAZE