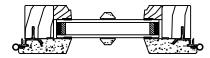

13/16" INNERGRILLE

3/4" PROFILED INNERGRILLE

1" PROFILED INNERGRILLE

WITH INNERBAR 2" SIMULATED CHECK RAIL

WITHOUT INNERBAR 2" SIMULATED CHECK RAIL

WITH INNERBAR 7/8" PUTTY GLAZE

WITHOUT INNERBAR 7/8" PUTTY GLAZE

WITH INNERBAR 5/8" PUTTY GLAZE

WITHOUT INNERBAR 5/8" PUTTY GLAZE

SECTION DETAILS: CONSTRUCTION

SCALE: 2" = 1'-0"

**HEAD JAMB & SILL** 2 X 6 FRAME WITH SIDING

**JAMBS** 2 X 6 FRAME WITH SIDING

**HEAD JAMB & SILL** 2 X 4 FRAME WITH STUCCO