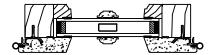

#### **LEGEND RADIUS - IN-SASH**

SECTION DETAILS: DIVIDED LITE OPTIONS

SCALE: 3" = 1'-0"

**INSULATING GLASS** 

WITH INNERBAR 7/8" WDL

WITHOUT INNERBAR 7/8" WDL

WITH INNERBAR 1 1/4" WDL

WITHOUT INNER BAR 1 1/4" WDL

13/16" INNERGRILLE

3/4" PROFILED INNERGRILLE

1" PROFILED INNERGRILLE

WITH INNERBAR 2" SIMULATED CHECK RAIL

WITHOUT INNERBAR 2" SIMULATED CHECK RAIL

WITH INNERBAR 7/8" PUTTY GLAZE

WITHOUT INNERBAR 7/8" PUTTY GLAZE

WITH INNERBAR 5/8" PUTTY GLAZE

WITHOUT INNERBAR 5/8" PUTTY GLAZE

SECTION DETAILS: CONSTRUCTION

SCALE: 2" = 1'-0"

**HEAD JAMB & SILL** 2 X 6 FRAME WITH SIDING

**JAMBS** 2 X 6 FRAME WITH SIDING

**HEAD JAMB & SILL** 2 X 4 FRAME WITH STUCCO