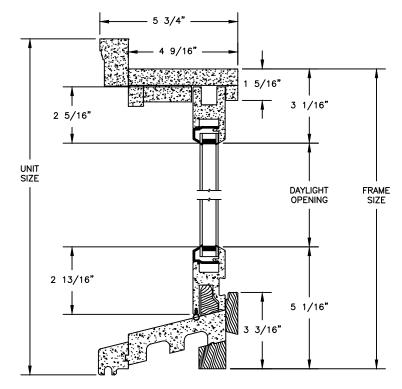

#### **AVAILABLE INTERIOR TRIM PROFILES**

SECTION DETAILS: IN-SASH FLAT SILL

SCALE: 3" = 1'-0"

#### **AVAILABLE INTERIOR TRIM PROFILES**

SECTION DETAILS : IN-SASH SLOPE SILL

SCALE: 3" = 1'-0"

**HEAD JAMB & SILL** 