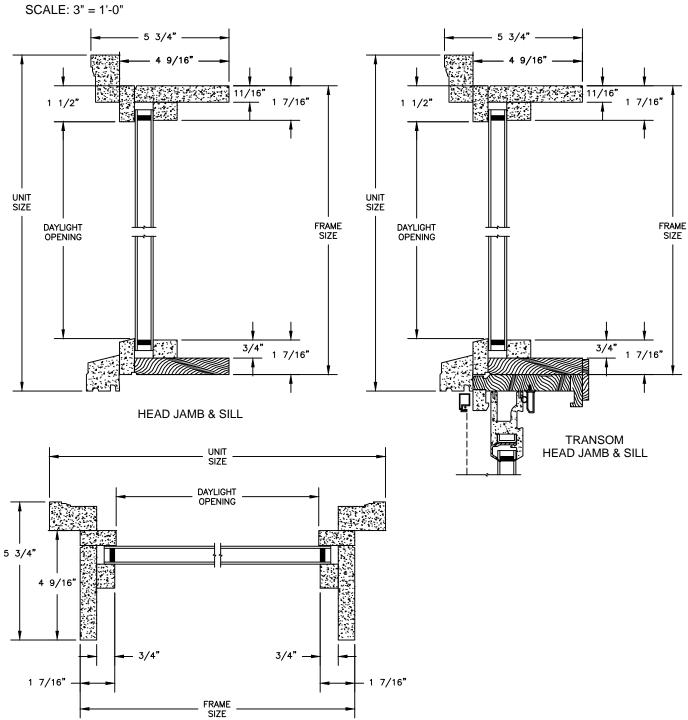

#### **AVAILABLE INTERIOR TRIM PROFILES**

SECTION DETAILS: IN-SASH FLAT SILL

SCALE: 3" = 1'-0"