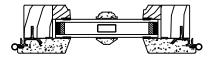

WITH INNERBAR 5/8" PUTTY GLAZE

WITHOUT INNERBAR 5/8" PUTTY GLAZE

SECTION DETAILS: CONSTRUCTION

SCALE: 2" = 1'-0"

**HEAD JAMB & SILL** 2 X 6 FRAME WITH SIDING

**JAMBS** 2 X 6 FRAME WITH SIDING

**HEAD JAMB & SILL** 2 X 4 FRAME WITH STUCCO

**JAMBS** 2 X 4 FRAME WITH STUCCO

NOTE:
THE ABOVE WALL SECTIONS REPRESENT TYPICAL WALL CONDITIONS, THESE DETAILS ARE NOT INTENDED AS INSTALLATIONS INSTRUCTIONS. PLEASE REFER TO THE INSTALLATION INSTRUCTIONS PROVIDED WITH THE PURCHASED UNITS.