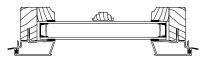

### **CLAD AWNING**

SECTION DETAILS: CONSTRUCTION

SCALE: 2" = 1'-0"

HEAD JAMB & SILL 2 X 6 FRAME WITH SIDING

JAMBS
2 X 6 FRAME WITH SIDING

HEAD JAMB & SILL 2 X 4 FRAME WITH STUCCO

JAMBS 2 X 4 FRAME WITH STUCCO

#### NOTE:

THE ABOVE WALL SECTIONS REPRESENT TYPICAL WALL CONDITIONS, THESE DETAILS ARE NOT INTENDED AS INSTALLATIONS INSTRUCTIONS. PLEASE REFER TO THE INSTALLATION INSTRUCTIONS PROVIDED WITH THE PURCHASED UNITS.