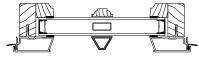

# Pinnacle Series CLAD AWNING

SECTION DETAILS : CASING OPTIONS

SCALE: 3" = 1'-0"

CLAD BRICKMOULD CASING WITH OPTIONAL J-CHANNEL COVER