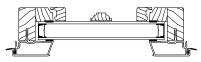

### **CLAD AWNING**

SECTION DETAILS: CONSTRUCTION

SCALE: 2" = 1'-0"

HEAD JAMB & SILL 2 X 4 FRAME WITH BRICK VENEER

JAMBS 2 X 4 FRAME WITH BRICK VENEER

HEAD JAMB & SILL 8" CONCRETE BLOCK WALL WITH BRICK VENEER

JAMBS 8" CONCRETE BLOCK WALL WITH BRICK VENEER