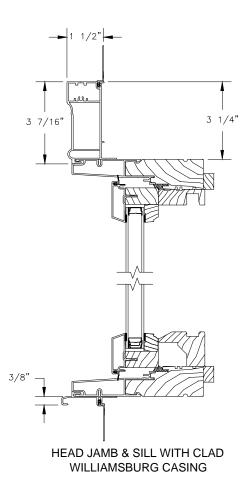

# Pinnacle Series CLAD AWNING

SECTION DETAILS : CASING OPTIONS

SCALE: 3" = 1'-0"

CLAD BRICKMOULD CASING WITH OPTIONAL J-CHANNEL COVER