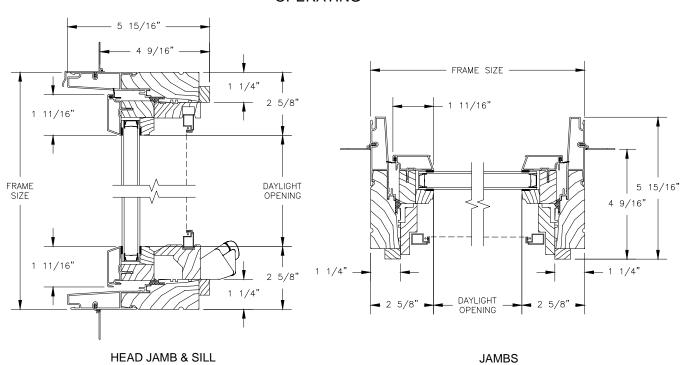

## Pinnacle Series CLAD AWNING

SECTION DETAILS : OPERATING / STATIONARY

SCALE: 3" = 1'-0"

#### **OPERATING**