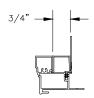

# Pinnacle Series CLAD AWNING

SECTION DETAILS: MULLIONS

SCALE: 3" = 1'-0"

VERTICAL MULLION OPERATOR/OPERATOR

VERTICAL MULLION OPERATOR/PICTURE

VERTICAL MULLION WITH 2" SPREAD MULL ADDITIONAL WIDTHS INCLUDE: 2 1/2", 4" & 6"