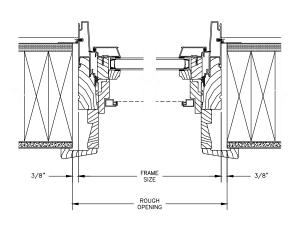

### **CLAD AWNING**

SECTION DETAILS: CONSTRUCTION

SCALE: 2" = 1'-0"

HEAD JAMB & SILL 2 X 4 FRAME WITH BRICK VENEER

JAMBS 2 X 4 FRAME WITH BRICK VENEER

HEAD JAMB & SILL 8" CONCRETE BLOCK WALL WITH BRICK VENEER

JAMBS 8" CONCRETE BLOCK WALL WITH BRICK VENEER