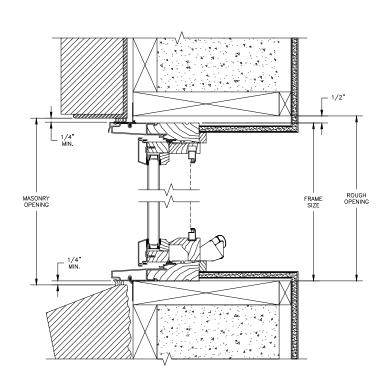

### **CLAD AWNING**

SECTION DETAILS: CONSTRUCTION

SCALE: 2" = 1'-0"

HEAD JAMB & SILL 2 X 4 FRAME WITH BRICK VENEER

JAMBS 2 X 4 FRAME WITH BRICK VENEER

HEAD JAMB & SILL 8" CONCRETE BLOCK WALL WITH BRICK VENEER

JAMBS 8" CONCRETE BLOCK WALL WITH BRICK VENEER