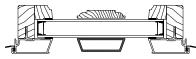

#### **CLAD AWNING**

SECTION DETAILS : GLASS STOP & DIVIDED LITE OPTIONS SCALE: 3" = 1'-0"

INSULATING GLASS

7/8" WDL WITH INNERBAR

7/8" WDL WITHOUT INNERBAR

1 1/4" WDL WITH INNERBAR

1 1/4" WDL WITHOUT INNER BAR

7/8" STICK GRILLE

1 1/4" STICK GRILLE

7/8" PERIMETER GRILLE

1 1/4" PERIMETER GRILLE

13/16" INNERGRILLE

3/4" PROFILED INNERGRILLE

1" PROFILED INNERGRILLE

5/8" PUTTY (TALL) WDL WITH INNER BAR

7/8" PUTTY (TALL) WDL WITH INNER BAR

2" SIMULATED CHECK RAIL WITH INNERBAR

2" SIMULATED CHECK RAIL WITHOUT INNERBAR

5/8" PUTTY (SHORT) WDL WITH INNER BAR

7/8" PUTTY (SHORT) WDL WITH INNER BAR