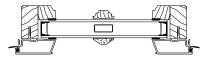

## Pinnacle Series CLAD AWNING

SECTION DETAILS : OPERATING / STATIONARY

SCALE: 3" = 1'-0"

#### **OPERATING**