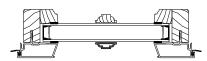

# Pinnacle Series CLAD AWNING

SECTION DETAILS: MULLIONS

SCALE: 3" = 1'-0"

VERTICAL MULLION OPERATOR/OPERATOR

VERTICAL MULLION OPERATOR/PICTURE

VERTICAL MULLION WITH 2" SPREAD MULL ADDITIONAL WIDTHS INCLUDE: 2 1/2", 4" & 6"