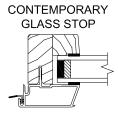

#### **CLAD AWNING**

SECTION DETAILS : GLASS STOP & DIVIDED LITE OPTIONS SCALE: 3" = 1'-0"

INSULATING GLASS

7/8" WDL WITH INNERBAR

7/8" WDL WITHOUT INNERBAR

1 1/4" WDL WITH INNERBAR

1 1/4" WDL WITHOUT INNER BAR

7/8" STICK GRILLE

1 1/4" STICK GRILLE

7/8" PERIMETER GRILLE

1 1/4" PERIMETER GRILLE

13/16" INNERGRILLE

3/4" PROFILED INNERGRILLE

1" PROFILED INNERGRILLE

5/8" PUTTY (TALL) WDL WITH INNER BAR

7/8" PUTTY (TALL) WDL WITH INNER BAR

2" SIMULATED CHECK RAIL WITH INNERBAR

2" SIMULATED CHECK RAIL WITHOUT INNERBAR

5/8" PUTTY (SHORT) WDL WITH INNER BAR

7/8" PUTTY (SHORT) WDL WITH INNER BAR