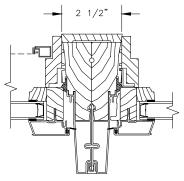

# Pinnacle Series CLAD AWNING

SECTION DETAILS: MULLIONS

SCALE: 3" = 1'-0"

VERTICAL MULLION OPERATOR/OPERATOR

VERTICAL MULLION OPERATOR/PICTURE

VERTICAL MULLION WITH 2" SPREAD MULL ADDITIONAL WIDTHS INCLUDE: 2 1/2", 4" & 6"