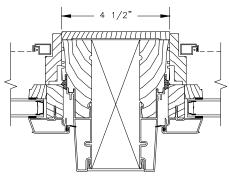

## Pinnacle Series CLAD AWNING

SECTION DETAILS : OPERATING / STATIONARY

SCALE: 3" = 1'-0"

#### **OPERATING**