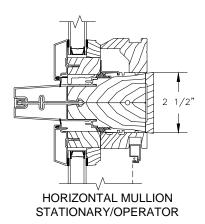

# Pinnacle Series CLAD AWNING

SECTION DETAILS: MULLIONS

SCALE: 3" = 1'-0"

VERTICAL MULLION OPERATOR/OPERATOR

VERTICAL MULLION OPERATOR/PICTURE

VERTICAL MULLION WITH 2" SPREAD MULL ADDITIONAL WIDTHS INCLUDE: 2 1/2", 4" & 6"