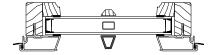

## Pinnacle Series CLAD AWNING

SECTION DETAILS : OPERATING / STATIONARY

SCALE: 3" = 1'-0"

#### **OPERATING**