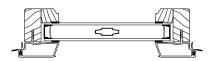

#### **CLAD AWNING**

SECTION DETAILS : GLASS STOP & DIVIDED LITE OPTIONS SCALE: 3" = 1'-0"

INSULATING GLASS

7/8" WDL WITH INNERBAR

7/8" WDL WITHOUT INNERBAR

1 1/4" WDL WITH INNERBAR

1 1/4" WDL WITHOUT INNER BAR

7/8" STICK GRILLE

1 1/4" STICK GRILLE

7/8" PERIMETER GRILLE

1 1/4" PERIMETER GRILLE

13/16" INNERGRILLE

3/4" PROFILED INNERGRILLE

1" PROFILED INNERGRILLE

5/8" PUTTY (TALL) WDL WITH INNER BAR

7/8" PUTTY (TALL) WDL WITH INNER BAR

2" SIMULATED CHECK RAIL WITH INNERBAR

2" SIMULATED CHECK RAIL WITHOUT INNERBAR

5/8" PUTTY (SHORT) WDL WITH INNER BAR

7/8" PUTTY (SHORT) WDL WITH INNER BAR