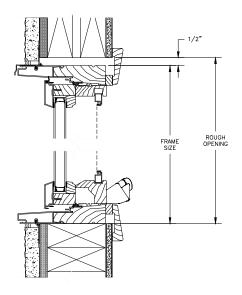

### **CLAD AWNING**

SECTION DETAILS: CONSTRUCTION

SCALE: 2" = 1'-0"

HEAD JAMB & SILL 2 X 4 FRAME WITH BRICK VENEER

JAMBS 2 X 4 FRAME WITH BRICK VENEER

HEAD JAMB & SILL 8" CONCRETE BLOCK WALL WITH BRICK VENEER

JAMBS 8" CONCRETE BLOCK WALL WITH BRICK VENEER