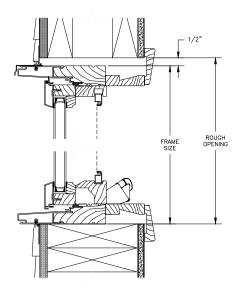

### **CLAD AWNING**

SECTION DETAILS: CONSTRUCTION

SCALE: 2" = 1'-0"

HEAD JAMB & SILL 2 X 6 FRAME WITH SIDING

JAMBS
2 X 6 FRAME WITH SIDING

HEAD JAMB & SILL 2 X 4 FRAME WITH STUCCO

JAMBS 2 X 4 FRAME WITH STUCCO

#### NOTE:

THE ABOVE WALL SECTIONS REPRESENT TYPICAL WALL CONDITIONS, THESE DETAILS ARE NOT INTENDED AS INSTALLATIONS INSTRUCTIONS. PLEASE REFER TO THE INSTALLATION INSTRUCTIONS PROVIDED WITH THE PURCHASED UNITS.