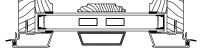

# Pinnacle Series CLAD AWNING

SECTION DETAILS: MULLIONS

SCALE: 3" = 1'-0"

VERTICAL MULLION OPERATOR/OPERATOR

VERTICAL MULLION OPERATOR/PICTURE

VERTICAL MULLION WITH 2" SPREAD MULL ADDITIONAL WIDTHS INCLUDE: 2 1/2", 4" & 6"