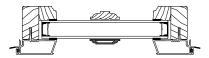

### **CLAD AWNING**

SECTION DETAILS: CONSTRUCTION

SCALE: 2" = 1'-0"

HEAD JAMB & SILL 2 X 6 FRAME WITH SIDING

JAMBS
2 X 6 FRAME WITH SIDING

HEAD JAMB & SILL 2 X 4 FRAME WITH STUCCO

JAMBS 2 X 4 FRAME WITH STUCCO

#### NOTE:

THE ABOVE WALL SECTIONS REPRESENT TYPICAL WALL CONDITIONS, THESE DETAILS ARE NOT INTENDED AS INSTALLATIONS INSTRUCTIONS. PLEASE REFER TO THE INSTALLATION INSTRUCTIONS PROVIDED WITH THE PURCHASED UNITS.