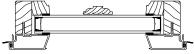

### **CLAD AWNING**

SECTION DETAILS: CONSTRUCTION

SCALE: 2" = 1'-0"

HEAD JAMB & SILL 2 X 4 FRAME WITH BRICK VENEER

JAMBS 2 X 4 FRAME WITH BRICK VENEER

HEAD JAMB & SILL 8" CONCRETE BLOCK WALL WITH BRICK VENEER

JAMBS 8" CONCRETE BLOCK WALL WITH BRICK VENEER