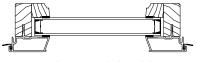

## Pinnacle Series CLAD AWNING

SECTION DETAILS : OPERATING / STATIONARY

SCALE: 3" = 1'-0"

#### **OPERATING**