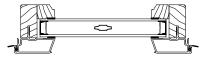

# Pinnacle Series CLAD AWNING

SECTION DETAILS: MULLIONS

SCALE: 3" = 1'-0"

VERTICAL MULLION OPERATOR/OPERATOR

VERTICAL MULLION OPERATOR/PICTURE

VERTICAL MULLION WITH 2" SPREAD MULL ADDITIONAL WIDTHS INCLUDE: 2 1/2", 4" & 6"