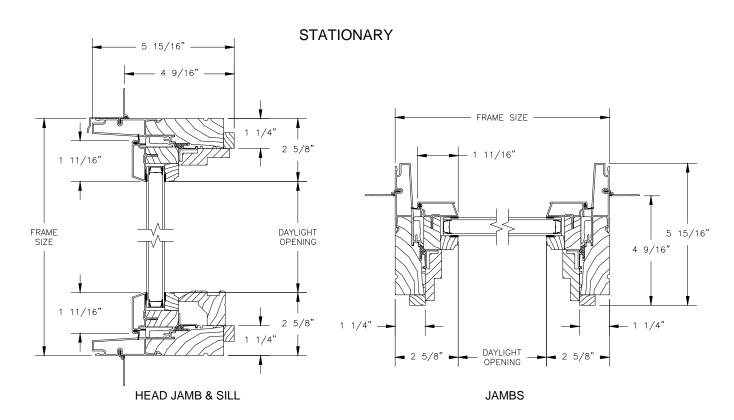

## Pinnacle Series CLAD AWNING

SECTION DETAILS : OPERATING / STATIONARY

SCALE: 3" = 1'-0"