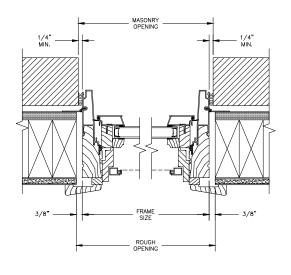

### **CLAD AWNING**

SECTION DETAILS: CONSTRUCTION

SCALE: 2" = 1'-0"

HEAD JAMB & SILL 2 X 6 FRAME WITH SIDING

JAMBS
2 X 6 FRAME WITH SIDING

HEAD JAMB & SILL 2 X 4 FRAME WITH STUCCO

JAMBS 2 X 4 FRAME WITH STUCCO

#### NOTE:

THE ABOVE WALL SECTIONS REPRESENT TYPICAL WALL CONDITIONS, THESE DETAILS ARE NOT INTENDED AS INSTALLATIONS INSTRUCTIONS. PLEASE REFER TO THE INSTALLATION INSTRUCTIONS PROVIDED WITH THE PURCHASED UNITS.