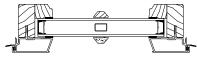

## Pinnacle Series CLAD AWNING

SECTION DETAILS : OPERATING / STATIONARY

SCALE: 3" = 1'-0"

#### **OPERATING**