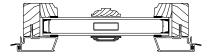

#### **CLAD AWNING**

SECTION DETAILS : GLASS STOP & DIVIDED LITE OPTIONS SCALE: 3" = 1'-0"

INSULATING GLASS

7/8" WDL WITH INNERBAR

7/8" WDL WITHOUT INNERBAR

1 1/4" WDL WITH INNERBAR

1 1/4" WDL WITHOUT INNER BAR

7/8" STICK GRILLE

1 1/4" STICK GRILLE

7/8" PERIMETER GRILLE

1 1/4" PERIMETER GRILLE

13/16" INNERGRILLE

3/4" PROFILED INNERGRILLE

1" PROFILED INNERGRILLE

5/8" PUTTY (TALL) WDL WITH INNER BAR

7/8" PUTTY (TALL) WDL WITH INNER BAR

2" SIMULATED CHECK RAIL WITH INNERBAR

2" SIMULATED CHECK RAIL WITHOUT INNERBAR

5/8" PUTTY (SHORT) WDL WITH INNER BAR

7/8" PUTTY (SHORT) WDL WITH INNER BAR