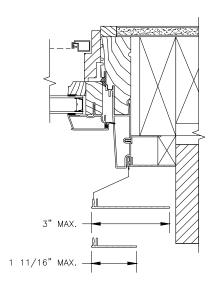

# Pinnacle Series CLAD AWNING

SECTION DETAILS : CASING OPTIONS

SCALE: 3" = 1'-0"

CLAD BRICKMOULD CASING WITH OPTIONAL J-CHANNEL COVER