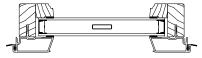

# Pinnacle Series CLAD AWNING

SECTION DETAILS : CASING OPTIONS

SCALE: 3" = 1'-0"

CLAD BRICKMOULD CASING WITH OPTIONAL J-CHANNEL COVER