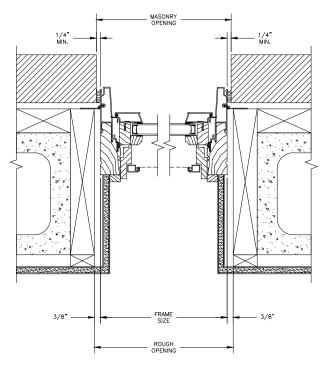

# Pinnacle Series CLAD AWNING

SECTION DETAILS: MULLIONS

SCALE: 3" = 1'-0"

VERTICAL MULLION OPERATOR/OPERATOR

VERTICAL MULLION OPERATOR/PICTURE

VERTICAL MULLION WITH 2" SPREAD MULL ADDITIONAL WIDTHS INCLUDE: 2 1/2", 4" & 6"