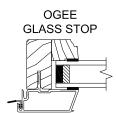

#### **CLAD AWNING**

SECTION DETAILS : GLASS STOP & DIVIDED LITE OPTIONS SCALE: 3" = 1'-0"

INSULATING GLASS

7/8" WDL WITH INNERBAR

7/8" WDL WITHOUT INNERBAR

1 1/4" WDL WITH INNERBAR

1 1/4" WDL WITHOUT INNER BAR

7/8" STICK GRILLE

1 1/4" STICK GRILLE

7/8" PERIMETER GRILLE

1 1/4" PERIMETER GRILLE

13/16" INNERGRILLE

3/4" PROFILED INNERGRILLE

1" PROFILED INNERGRILLE

5/8" PUTTY (TALL) WDL WITH INNER BAR

7/8" PUTTY (TALL) WDL WITH INNER BAR

2" SIMULATED CHECK RAIL WITH INNERBAR

2" SIMULATED CHECK RAIL WITHOUT INNERBAR

5/8" PUTTY (SHORT) WDL WITH INNER BAR

7/8" PUTTY (SHORT) WDL WITH INNER BAR