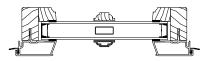

# Pinnacle Series CLAD AWNING

SECTION DETAILS : CASING OPTIONS

SCALE: 3" = 1'-0"

CLAD BRICKMOULD CASING WITH OPTIONAL J-CHANNEL COVER