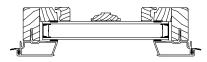

## Pinnacle Series CLAD AWNING

SECTION DETAILS : OPERATING / STATIONARY

SCALE: 3" = 1'-0"

#### **OPERATING**