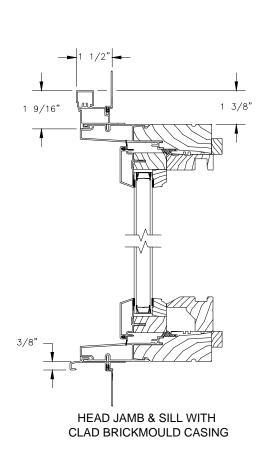

# Pinnacle Series CLAD AWNING

SECTION DETAILS : CASING OPTIONS

SCALE: 3" = 1'-0"

CLAD BRICKMOULD CASING WITH OPTIONAL J-CHANNEL COVER