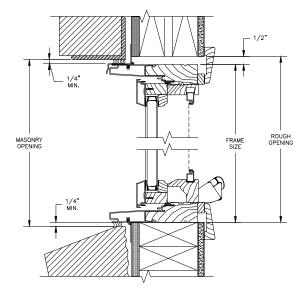

### **CLAD AWNING**

SECTION DETAILS: CONSTRUCTION

SCALE: 2" = 1'-0"

HEAD JAMB & SILL 2 X 6 FRAME WITH SIDING

JAMBS
2 X 6 FRAME WITH SIDING

HEAD JAMB & SILL 2 X 4 FRAME WITH STUCCO

JAMBS 2 X 4 FRAME WITH STUCCO

#### NOTE:

THE ABOVE WALL SECTIONS REPRESENT TYPICAL WALL CONDITIONS, THESE DETAILS ARE NOT INTENDED AS INSTALLATIONS INSTRUCTIONS. PLEASE REFER TO THE INSTALLATION INSTRUCTIONS PROVIDED WITH THE PURCHASED UNITS.