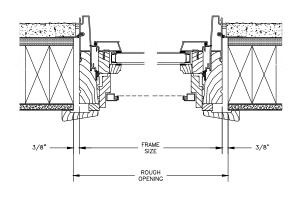

### **CLAD AWNING**

SECTION DETAILS: CONSTRUCTION

SCALE: 2" = 1'-0"

HEAD JAMB & SILL 2 X 4 FRAME WITH BRICK VENEER

JAMBS 2 X 4 FRAME WITH BRICK VENEER

HEAD JAMB & SILL 8" CONCRETE BLOCK WALL WITH BRICK VENEER

JAMBS 8" CONCRETE BLOCK WALL WITH BRICK VENEER