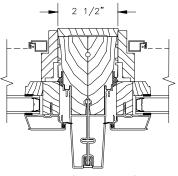

# Pinnacle Series CLAD AWNING

SECTION DETAILS: MULLIONS

SCALE: 3" = 1'-0"

VERTICAL MULLION OPERATOR/OPERATOR

VERTICAL MULLION OPERATOR/PICTURE

VERTICAL MULLION WITH 2" SPREAD MULL ADDITIONAL WIDTHS INCLUDE: 2 1/2", 4" & 6"