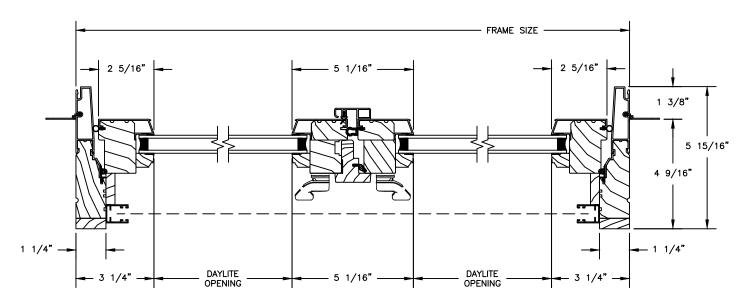

### STATIONARY / TRANSOM 5 15/16" -1 3/8" -4 9/16" FRAME SIZE 1 1/4" 2 5/16" 2 5/16" 2 5/16" 1 3/8" 5 15/16" FRAME SIZE DAYLITE OPENING 4 9/16" 2 5/16" 1 1/4" -- 1 1/4" 1 1/4" DAYLITE OPENING

**JAMBS** 