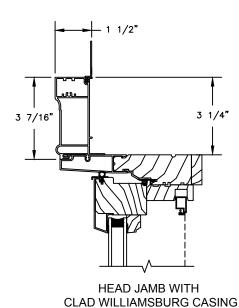

### **CLAD CASEMENT**

SECTION DETAILS: CASING OPTIONS

SCALE: 3" = 1'-0"

SILL WITH 1 1/4" CLAD SUBSILL

2 1/4" CLAD SUBSILL

CLAD BRICKMOULD CASING WITH OPTIONAL J-CHANNEL COVER

HORIZONTAL MULLION TRANSOM/OPERATOR