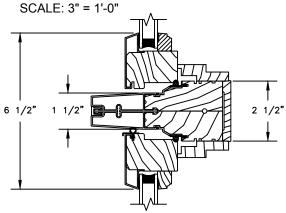

**SECTION DETAILS: OPERATING** 

SCALE: 3" = 1'-0"

### **CLAD CASEMENT**

SECTION DETAILS: OPERATING

SCALE: 3" = 1'-0"