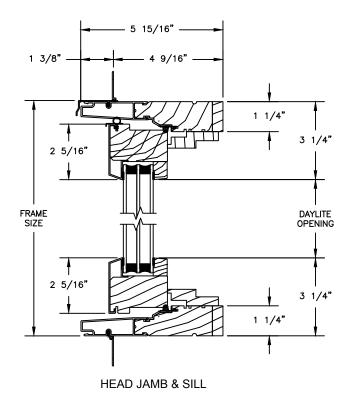

SECTION DETAILS : STATIONARY / TRANSOM SCALE: 3" = 1'-0"

SECTION DETAILS : 1 1/4" TRIPLE IG STATIONARY / TRANSOM SCALE: 3" = 1'-0"

#### STATIONARY / TRANSOM

### STATIONARY / TRANSOM 5 15/16" -1 3/8" -4 9/16" FRAME SIZE 1 1/4" 2 5/16" 2 5/16" 2 5/16" 1 3/8" 5 15/16" FRAME SIZE DAYLITE OPENING 4 9/16" 2 5/16" 1 1/4" -- 1 1/4" 1 1/4" DAYLITE OPENING

**JAMBS** 