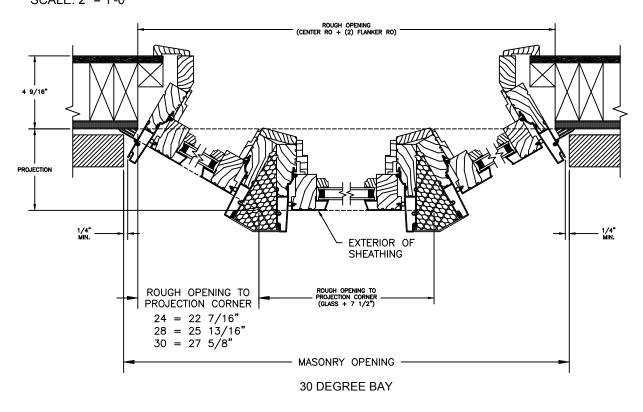

JAMBS 8" CONCRETE BLOCK WALL WITH BRICK VENEER

SECTION DETAILS : 30/45 DEGREES BAY SCALE: 2" = 1'-0"

45 DEGREE BAY

### **CLAD CASEMENT**

SECTION DETAILS: 30/45 DEGREES BAY

SCALE: 2" = 1'-0"

SECTION DETAILS: OPERATING

SCALE: 3" = 1'-0"

**HEAD JAMB & SILL** 

**JAMBS** 

**SECTION DETAILS: OPERATING** 