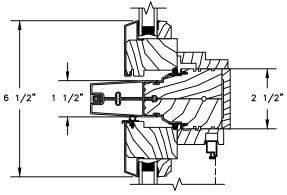

### **CLAD CASEMENT**

SECTION DETAILS: CASING OPTIONS

SCALE: 3" = 1'-0"

SILL WITH 1 1/4" CLAD SUBSILL

2 1/4" CLAD SUBSILL

CLAD BRICKMOULD CASING WITH OPTIONAL J-CHANNEL COVER

HORIZONTAL MULLION TRANSOM/OPERATOR

### **CLAD CASEMENT**

HORIZONTAL MULLION STATIONARY/OPERATOR

FRAME EXPANDER OPTIONS

PUSH OUT/PUSH OUT W/ RETRACTABLE SCREEN

(ONLY USED WITH 4 9/16" JAMB & 3 1/4" FRAME EXPANDER)

2" SPREAD MULL ADDITIONAL WIDTHS INCLUDE: 1", 2", 2 1/2", 3", & 4"