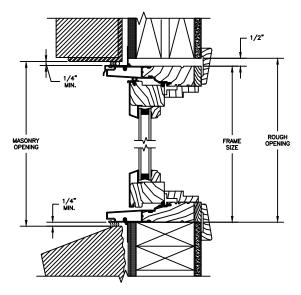

## Pinnacle Select Series CLAD PUSH-OUT CASEMENT SECTION DETAILS: CONSTRUCTION

SCALE: 2" = 1'-0"

**HEAD JAMB & SILL** 2 X 4 FRAME WITH BRICK VENEER

**JAMBS** 2 X 4 FRAME WITH BRICK VENEER

**HEAD JAMB & SILL** 8" CONCRETE BLOCK WALL WITH BRICK VENEER

### **CLAD CASEMENT**

SECTION DETAILS : CONSTRUCTION

SCALE: 2" = 1'-0"

HEAD JAMB & SILL .2 X 4 FRAME WITH BRICK VENEER

JAMBS 2 X 4 FRAME WITH BRICK VENEER

HEAD JAMB & SILL \
8" CONCRETE BLOCK WALL
WITH BRICK VENEER

#### NOTE

SECTION DETAILS : CONSTRUCTION SCALE: 2" = 1'-0"

HEAD JAMB & SILL 2 X 4 FRAME WITH BRICK VENEER

JAMBS 2 X 4 FRAME WITH BRICK VENEER

SECTION DETAILS : CONSTRUCTION SCALE: 2" = 1'-0"

HEAD JAMB & SILL 8" CONCRETE BLOCK WALL WITH BRICK VENEER