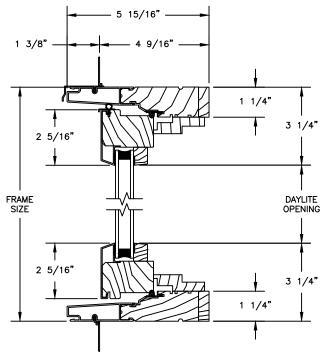

### **PUSH-OUT** 5 15/16" 1 3/8" 4 9/16" FRAME SIZE -1 1/4" 2 5/16" 2 5/16" 2 5/16" 1 3/8" 5 15/16" DAYLITE OPENING FRAME SIZE 4 9/16" 2 5/16" 1 1/4" - 1 1/4" DAYLITE OPENING **HEAD JAMB & SILL JAMBS**