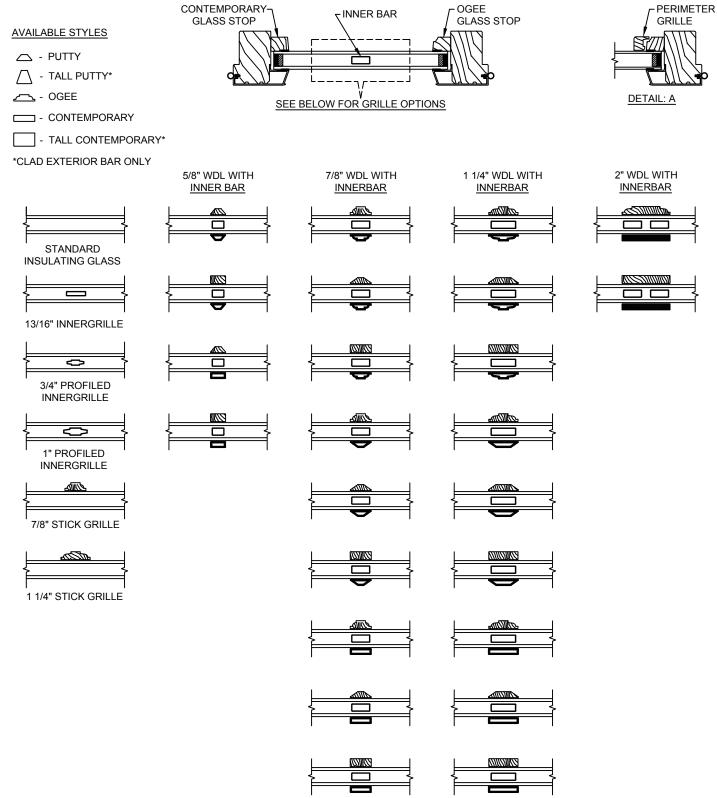

SECTION DETAILS: GLASS STOP & DIVIDED LITE OPTIONS SCALE: 3" = 1'-0"

<sup>\*</sup> ALL WDL OPTIONS CAN BE ORDERED WITH OR WITHOUT INNER BAR

<sup>\*</sup> PERIMETER GRILLES ONLY AVAILABLE IN THE 7/8" AND 1 1/4" OGEE STYLE GLASS STOP (SEE DETAIL: A)

SECTION DETAILS : GLASS STOP & DIVIDED LITE OPTIONS SCALE: 3" = 1'-0"

#### NOTE:

<sup>\*</sup> ALL WDL OPTIONS CAN BE ORDERED WITH OR WITHOUT INNER BAR

<sup>\*</sup> PERIMETER GRILLES ONLY AVAILABLE IN THE 7/8" AND 1 1/4" OGEE STYLE GLASS STOP (SEE DETAIL: A)

### **CLAD CASEMENT**

SECTION DETAILS: GLASS STOP & DIVIDED LITE OPTIONS SCALE: 3" = 1'-0"

<sup>\*</sup> PERIMETER GRILLES ONLY AVAILABLE IN THE 7/8" AND 1 1/4" OGEE STYLE GLASS STOP (SEE DETAIL: A)

# Pinnacle Select Series CLAD CASEMENT

SECTION DETAILS : GLASS STOP & DIVIDED LITE OPTIONS SCALE: 3" = 1'-0"

### PERIMETER CONTEMPORARY-**OGEE** TINNER BAR **GLASS STOP GLASS STOP GRILLE** AVAILABLE STYLES - PUTTY \_ - TALL PUTTY\* ے - OGEE DETAIL: A SEE BELOW FOR GRILLE OPTIONS \_\_\_\_ - CONTEMPORARY - TALL CONTEMPORARY\* \*CLAD EXTERIOR BAR ONLY 5/8" WDL WITH 7/8" WDL WITH 1 1/4" WDL WITH 2" WDL WITH **INNER BAR INNERBAR INNERBAR INNERBAR**

#### NOTE

<sup>\*</sup> ALL WDL OPTIONS CAN BE ORDERED WITH OR WITHOUT INNER BAR

<sup>\*</sup> PERIMETER GRILLES ONLY AVAILABLE IN THE 7/8" AND 1 1/4" OGEE STYLE GLASS STOP (SEE DETAIL: A)