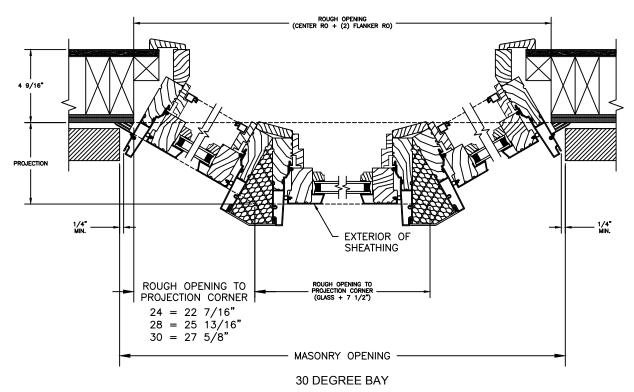

JAMBS 8" CONCRETE BLOCK WALL WITH BRICK VENEER

SECTION DETAILS : 30/45 DEGREES BAY SCALE: 2" = 1'-0"

45 DEGREE BAY

### **CLAD CASEMENT**

SECTION DETAILS: 30/45 DEGREES BAY

SCALE: 2" = 1'-0"

SECTION DETAILS: OPERATING

SCALE: 3" = 1'-0"

**HEAD JAMB & SILL** 

**JAMBS** 

**SECTION DETAILS: OPERATING** 