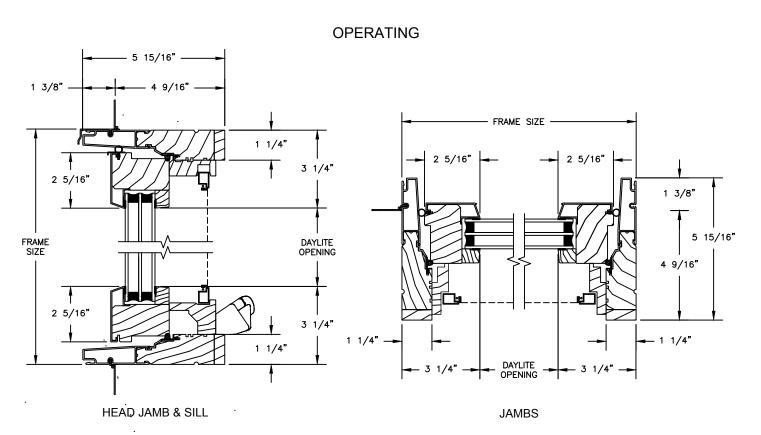

### **OPERATING** - 5 15/16" -1 3/8" -4 9/16" FRAME SIZE -1 1/4" 2 5/16" 2 5/16" 2 5/16" 1 3/8" 5 15/16" FRAME SIZE DAYLITE OPENING 4 9/16" 2 5/16" 1 1/4" - 1 1/4" 1 1/4" DAYLITE OPENING **HEAD JAMB & SILL JAMBS**