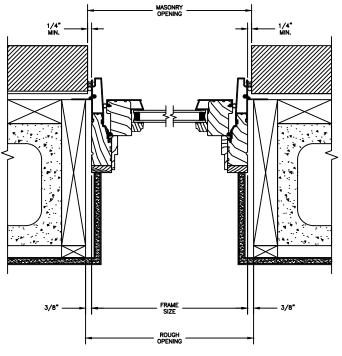

## Pinnacle Select Series CLAD PUSH-OUT CASEMENT SECTION DETAILS: CONSTRUCTION

SCALE: 2" = 1'-0"

**HEAD JAMB & SILL** 2 X 4 FRAME WITH BRICK VENEER

**JAMBS** 2 X 4 FRAME WITH BRICK VENEER

**HEAD JAMB & SILL** 8" CONCRETE BLOCK WALL WITH BRICK VENEER

**JAMBS** 8" CONCRETE BLOCK WALL WITH BRICK VENEER

### **CLAD CASEMENT**

SECTION DETAILS : CONSTRUCTION

SCALE: 2" = 1'-0"

HEAD JAMB & SILL .2 X 4 FRAME WITH BRICK VENEER

JAMBS 2 X 4 FRAME WITH BRICK VENEER

HEAD JAMB & SILL \
8" CONCRETE BLOCK WALL
WITH BRICK VENEER

JAMBS 8" CONCRETE BLOCK WALL WITH BRICK VENEER

SECTION DETAILS : 30/45 DEGREES BAY SCALE: 2" = 1'-0"

45 DEGREE BAY