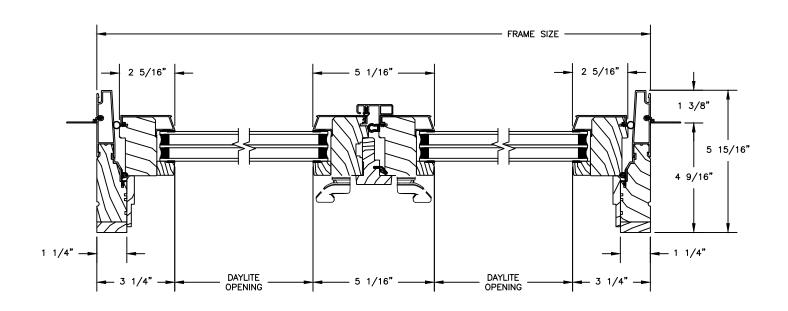

SECTION DETAILS : STATIONARY / TRANSOM SCALE: 3" = 1'-0"

SECTION DETAILS : 1 1/4" TRIPLE IG STATIONARY / TRANSOM SCALE: 3" = 1'-0"

#### STATIONARY / TRANSOM

### STATIONARY / TRANSOM 5 15/16" -1 3/8" -4 9/16" FRAME SIZE 1 1/4" 2 5/16" 2 5/16" 2 5/16" 1 3/8" 5 15/16" FRAME SIZE DAYLITE OPENING 4 9/16" 2 5/16" 1 1/4" -- 1 1/4" 1 1/4" DAYLITE OPENING

**JAMBS** 