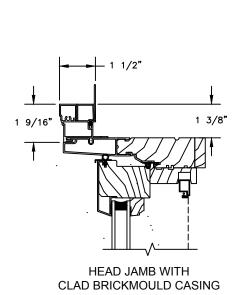

### **CLAD CASEMENT**

SECTION DETAILS: CASING OPTIONS

SCALE: 3" = 1'-0"

SILL WITH 1 1/4" CLAD SUBSILL

2 1/4" CLAD SUBSILL

CLAD BRICKMOULD CASING WITH OPTIONAL J-CHANNEL COVER

HORIZONTAL MULLION TRANSOM/OPERATOR