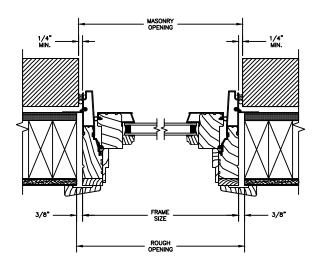

3" MAX. 1 11/16" MAX. -

FRAME EXPANDER OPTIONS

PUSH OUT/PUSH OUT W/ RETRACTABLE SCREEN (ONLY USED WITH 4 9/16" JAMB & 3 1/4" FRAME EXPANDER)

2" SPREAD MULL ADDITIONAL WIDTHS INCLUDE: 1", 2", 2 1/2", 3", & 4"

### **CLAD CASEMENT**

HORIZONTAL MULLION STATIONARY/OPERATOR

FRAME EXPANDER OPTIONS

PUSH OUT/PUSH OUT W/ RETRACTABLE SCREEN

(ONLY USED WITH 4 9/16" JAMB & 3 1/4" FRAME EXPANDER)

2" SPREAD MULL ADDITIONAL WIDTHS INCLUDE: 1", 2", 2 1/2", 3", & 4"