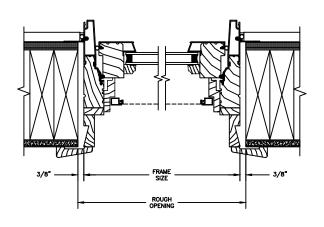

3" MAX. 1 11/16" MAX. -

FRAME EXPANDER OPTIONS

PUSH OUT/PUSH OUT W/ RETRACTABLE SCREEN (ONLY USED WITH 4 9/16" JAMB & 3 1/4" FRAME EXPANDER)

2" SPREAD MULL ADDITIONAL WIDTHS INCLUDE: 1", 2", 2 1/2", 3", & 4"

### **CLAD CASEMENT**

HORIZONTAL MULLION STATIONARY/OPERATOR

FRAME EXPANDER OPTIONS

PUSH OUT/PUSH OUT W/ RETRACTABLE SCREEN

(ONLY USED WITH 4 9/16" JAMB & 3 1/4" FRAME EXPANDER)

2" SPREAD MULL ADDITIONAL WIDTHS INCLUDE: 1", 2", 2 1/2", 3", & 4"