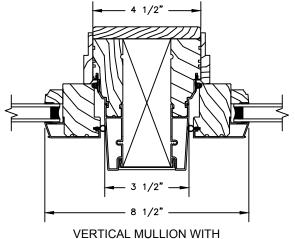

### **CLAD CASEMENT**

SECTION DETAILS: CASING OPTIONS

SCALE: 3" = 1'-0"

SILL WITH 1 1/4" CLAD SUBSILL

2 1/4" CLAD SUBSILL

CLAD BRICKMOULD CASING WITH OPTIONAL J-CHANNEL COVER

HORIZONTAL MULLION TRANSOM/OPERATOR

### **CLAD CASEMENT**

HORIZONTAL MULLION STATIONARY/OPERATOR

FRAME EXPANDER OPTIONS

PUSH OUT/PUSH OUT W/ RETRACTABLE SCREEN

(ONLY USED WITH 4 9/16" JAMB & 3 1/4" FRAME EXPANDER)

2" SPREAD MULL ADDITIONAL WIDTHS INCLUDE: 1", 2", 2 1/2", 3", & 4"