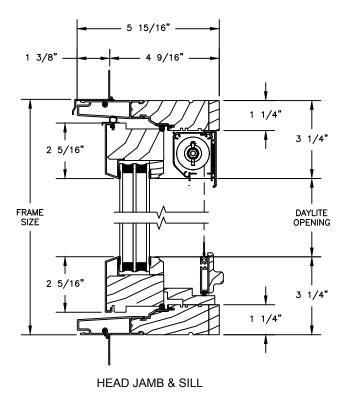

#### OPERATING WITH RETRACTABLE SCREEN 5 15/16" -1 3/8" -FRAME SIZE -1 1/4" 2 5/16" 2 5/16" 3 1/4 2 5/16" 1 3/8" 5 15/16" DAYLITE OPENING FRAME SIZE 4 9/16" 2 5/16" 1 1/4" -- 1 1/4" 1 1/4" DAYLITE OPENING **HEAD JAMB & SILL JAMBS**

#### OPERATING WITH RETRACTABLE SCREEN 5 15/16" -1 3/8" -FRAME SIZE -1 1/4" 2 5/16" 2 5/16" 3 1/4 2 5/16" 1 3/8" 5 15/16" FRAME SIZE DAYLITE OPENING 4 9/16" 2 5/16" 1 1/4" - 1 1/4" 3 1/4" **OPENING HEAD JAMB & SILL JAMBS**