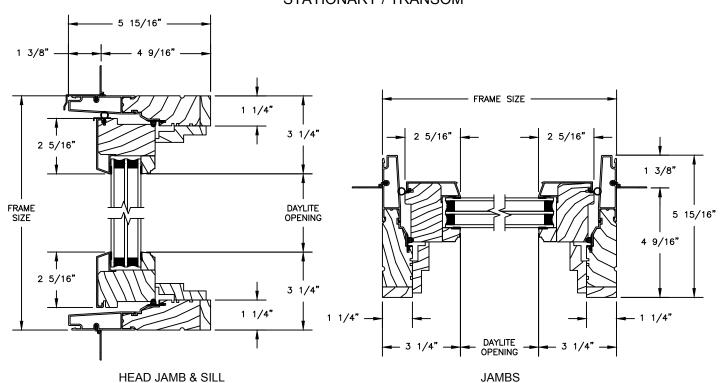

SECTION DETAILS : STATIONARY / TRANSOM SCALE: 3" = 1'-0"

SECTION DETAILS : 1 1/4" TRIPLE IG STATIONARY / TRANSOM SCALE: 3" = 1'-0"

#### STATIONARY / TRANSOM