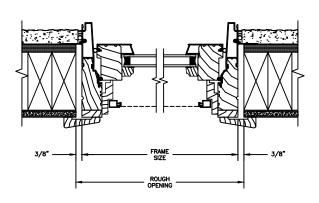

3" MAX. 1 11/16" MAX. -

FRAME EXPANDER OPTIONS

PUSH OUT/PUSH OUT W/ RETRACTABLE SCREEN (ONLY USED WITH 4 9/16" JAMB & 3 1/4" FRAME EXPANDER)

2" SPREAD MULL ADDITIONAL WIDTHS INCLUDE: 1", 2", 2 1/2", 3", & 4"

### **CLAD CASEMENT**

HORIZONTAL MULLION STATIONARY/OPERATOR

FRAME EXPANDER OPTIONS

PUSH OUT/PUSH OUT W/ RETRACTABLE SCREEN

(ONLY USED WITH 4 9/16" JAMB & 3 1/4" FRAME EXPANDER)

2" SPREAD MULL ADDITIONAL WIDTHS INCLUDE: 1", 2", 2 1/2", 3", & 4"