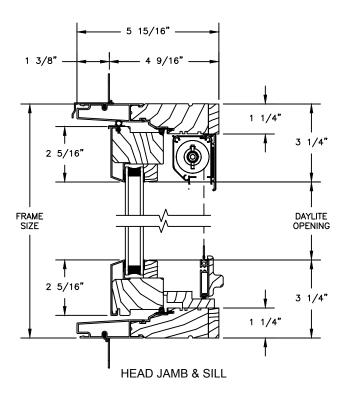

### **OPERATING** - 5 15/16" -1 3/8" -4 9/16" FRAME SIZE -1 1/4" 2 5/16" 2 5/16" 2 5/16" 1 3/8" 5 15/16" FRAME SIZE DAYLITE OPENING 4 9/16" 2 5/16" 1 1/4" - 1 1/4" 1 1/4" DAYLITE OPENING **HEAD JAMB & SILL JAMBS**

#### OPERATING WITH RETRACTABLE SCREEN 5 15/16" -1 3/8" -FRAME SIZE -1 1/4" 2 5/16" 2 5/16" 3 1/4 2 5/16" 1 3/8" 5 15/16" DAYLITE OPENING FRAME SIZE 4 9/16" 2 5/16" 1 1/4" -- 1 1/4" 1 1/4" DAYLITE OPENING **HEAD JAMB & SILL JAMBS**

#### OPERATING WITH RETRACTABLE SCREEN 5 15/16" -1 3/8" -FRAME SIZE -1 1/4" 2 5/16" 2 5/16" 3 1/4 2 5/16" 1 3/8" 5 15/16" FRAME SIZE DAYLITE OPENING 4 9/16" 2 5/16" 1 1/4" - 1 1/4" 3 1/4" **OPENING HEAD JAMB & SILL JAMBS**