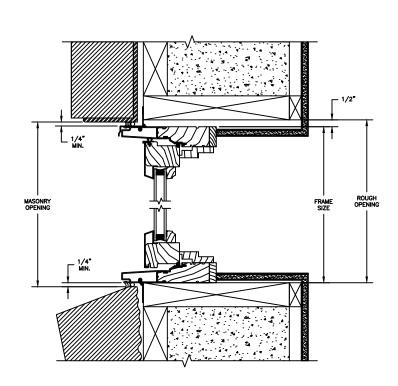

## Pinnacle Select Series CLAD PUSH-OUT CASEMENT SECTION DETAILS: CONSTRUCTION

SCALE: 2" = 1'-0"

**HEAD JAMB & SILL** 2 X 4 FRAME WITH BRICK VENEER

**JAMBS** 2 X 4 FRAME WITH BRICK VENEER

**HEAD JAMB & SILL** 8" CONCRETE BLOCK WALL WITH BRICK VENEER

### **CLAD CASEMENT**

SECTION DETAILS : CONSTRUCTION

SCALE: 2" = 1'-0"

HEAD JAMB & SILL .2 X 4 FRAME WITH BRICK VENEER

JAMBS 2 X 4 FRAME WITH BRICK VENEER

HEAD JAMB & SILL \
8" CONCRETE BLOCK WALL
WITH BRICK VENEER

#### NOTE

SECTION DETAILS : CONSTRUCTION SCALE: 2" = 1'-0"

HEAD JAMB & SILL 2 X 4 FRAME WITH BRICK VENEER

JAMBS 2 X 4 FRAME WITH BRICK VENEER

SECTION DETAILS : CONSTRUCTION SCALE: 2" = 1'-0"

HEAD JAMB & SILL 8" CONCRETE BLOCK WALL WITH BRICK VENEER