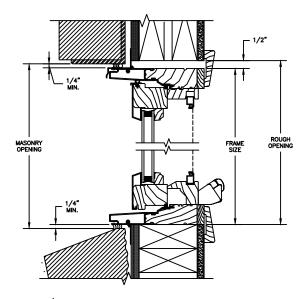

## Pinnacle Select Series CLAD PUSH-OUT CASEMENT SECTION DETAILS: CONSTRUCTION

SCALE: 2" = 1'-0"

2 X 6 FRAME WITH SIDING

**JAMBS** 2 X 6 FRAME WITH SIDING

**HEAD JAMB & SILL** 2 X 4 FRAME WITH STUCCO

**JAMBS** 2 X 4 FRAME WITH STUCCO

### **CLAD CASEMENT**

SECTION DETAILS : CONSTRUCTION

SCALE: 2" = 1'-0"

**HEAD JAMB & SILL** 2 X 6 FRAME WITH SIDING

**JAMBS** 2 X 6 FRAME WITH SIDING

**HEAD JAMB & SILL** 2 X 4 FRAME WITH STUCCO

**JAMBS** 2 X 4 FRAME WITH STUCCO