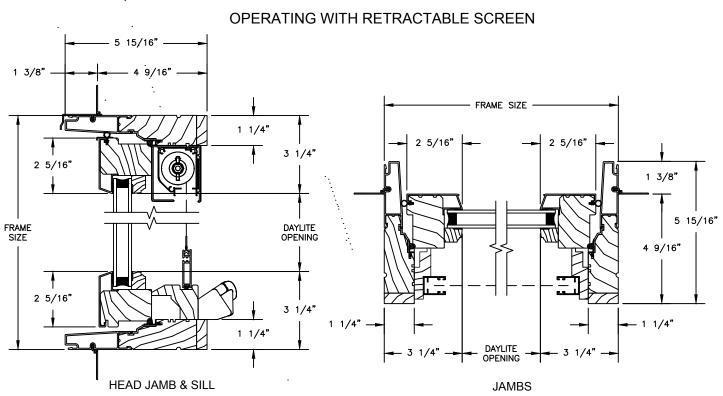

#### OPERATING WITH RETRACTABLE SCREEN 5 15/16" -1 3/8" -FRAME SIZE -1 1/4" 2 5/16" 2 5/16" 3 1/4 2 5/16" 1 3/8" 5 15/16" DAYLITE OPENING FRAME SIZE 4 9/16" 2 5/16" 1 1/4" -- 1 1/4" 1 1/4" DAYLITE OPENING **HEAD JAMB & SILL JAMBS**

#### OPERATING WITH RETRACTABLE SCREEN 5 15/16" -1 3/8" -FRAME SIZE -1 1/4" 2 5/16" 2 5/16" 3 1/4 2 5/16" 1 3/8" 5 15/16" FRAME SIZE DAYLITE OPENING 4 9/16" 2 5/16" 1 1/4" - 1 1/4" 3 1/4" **OPENING HEAD JAMB & SILL JAMBS**