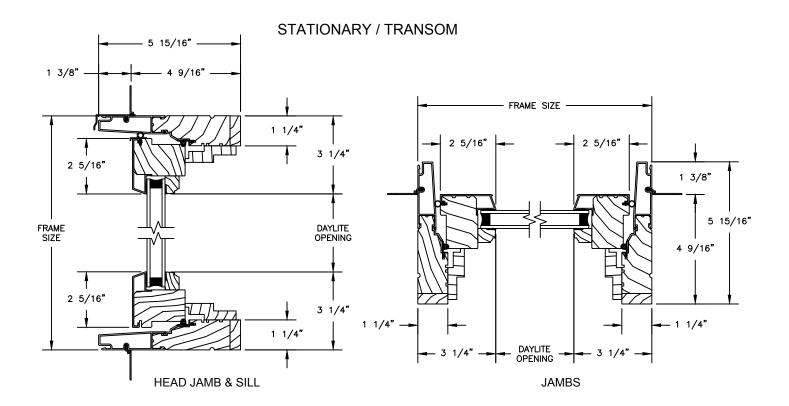

SECTION DETAILS : STATIONARY / TRANSOM SCALE: 3" = 1'-0"

SECTION DETAILS : 1 1/4" TRIPLE IG STATIONARY / TRANSOM SCALE: 3" = 1'-0"

#### STATIONARY / TRANSOM

### STATIONARY / TRANSOM 5 15/16" -1 3/8" -4 9/16" FRAME SIZE 1 1/4" 2 5/16" 2 5/16" 2 5/16" 1 3/8" 5 15/16" FRAME SIZE DAYLITE OPENING 4 9/16" 2 5/16" 1 1/4" -- 1 1/4" 1 1/4" DAYLITE OPENING

**JAMBS** 