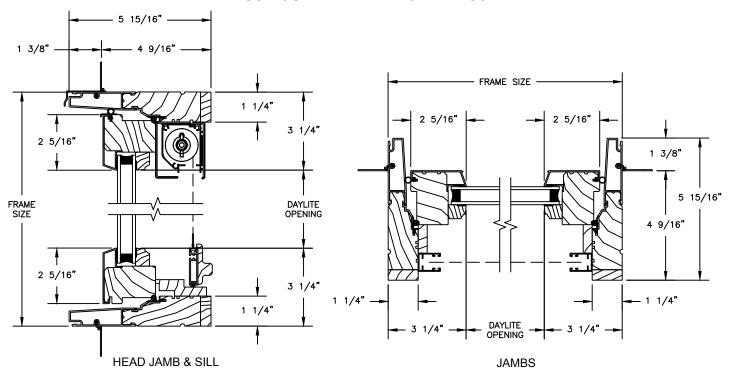

### **OPERATING** - 5 15/16" -1 3/8" -4 9/16" FRAME SIZE -1 1/4" 2 5/16" 2 5/16" 2 5/16" 1 3/8" 5 15/16" FRAME SIZE DAYLITE OPENING 4 9/16" 2 5/16" 1 1/4" - 1 1/4" 1 1/4" DAYLITE OPENING **HEAD JAMB & SILL JAMBS**