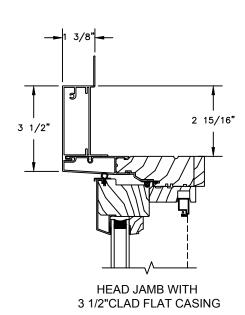

### **CLAD CASEMENT**

SECTION DETAILS: CASING OPTIONS

SCALE: 3" = 1'-0"

SILL WITH 1 1/4" CLAD SUBSILL

2 1/4" CLAD SUBSILL

CLAD BRICKMOULD CASING WITH OPTIONAL J-CHANNEL COVER

HORIZONTAL MULLION TRANSOM/OPERATOR