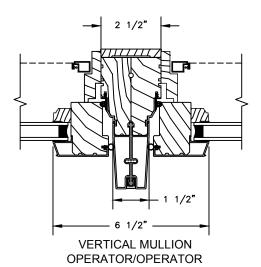

### **CLAD CASEMENT**

SECTION DETAILS: CASING OPTIONS

SCALE: 3" = 1'-0"

SILL WITH 1 1/4" CLAD SUBSILL

2 1/4" CLAD SUBSILL

CLAD BRICKMOULD CASING WITH OPTIONAL J-CHANNEL COVER

HORIZONTAL MULLION TRANSOM/OPERATOR

3" MAX. 1 11/16" MAX. -

FRAME EXPANDER OPTIONS

PUSH OUT/PUSH OUT W/ RETRACTABLE SCREEN (ONLY USED WITH 4 9/16" JAMB & 3 1/4" FRAME EXPANDER)

2" SPREAD MULL ADDITIONAL WIDTHS INCLUDE: 1", 2", 2 1/2", 3", & 4"

### **CLAD CASEMENT**

HORIZONTAL MULLION STATIONARY/OPERATOR

FRAME EXPANDER OPTIONS

PUSH OUT/PUSH OUT W/ RETRACTABLE SCREEN

(ONLY USED WITH 4 9/16" JAMB & 3 1/4" FRAME EXPANDER)

2" SPREAD MULL ADDITIONAL WIDTHS INCLUDE: 1", 2", 2 1/2", 3", & 4"