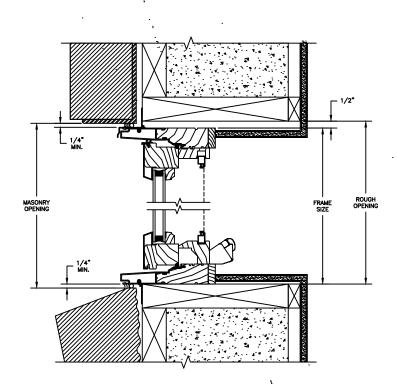

## Pinnacle Select Series CLAD PUSH-OUT CASEMENT SECTION DETAILS: CONSTRUCTION

SCALE: 2" = 1'-0"

2 X 6 FRAME WITH SIDING

**JAMBS** 2 X 6 FRAME WITH SIDING

**HEAD JAMB & SILL** 2 X 4 FRAME WITH STUCCO

**JAMBS** 2 X 4 FRAME WITH STUCCO

### **CLAD CASEMENT**

SECTION DETAILS : CONSTRUCTION

SCALE: 2" = 1'-0"

**HEAD JAMB & SILL** 2 X 6 FRAME WITH SIDING

**JAMBS** 2 X 6 FRAME WITH SIDING

**HEAD JAMB & SILL** 2 X 4 FRAME WITH STUCCO

**JAMBS** 2 X 4 FRAME WITH STUCCO