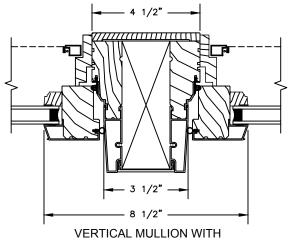

### **CLAD CASEMENT**

SECTION DETAILS: CASING OPTIONS

SCALE: 3" = 1'-0"

SILL WITH 1 1/4" CLAD SUBSILL

2 1/4" CLAD SUBSILL

CLAD BRICKMOULD CASING WITH OPTIONAL J-CHANNEL COVER

HORIZONTAL MULLION TRANSOM/OPERATOR

3" MAX. 1 11/16" MAX. -

FRAME EXPANDER OPTIONS

PUSH OUT/PUSH OUT W/ RETRACTABLE SCREEN (ONLY USED WITH 4 9/16" JAMB & 3 1/4" FRAME EXPANDER)

2" SPREAD MULL ADDITIONAL WIDTHS INCLUDE: 1", 2", 2 1/2", 3", & 4"

### **CLAD CASEMENT**

HORIZONTAL MULLION STATIONARY/OPERATOR

FRAME EXPANDER OPTIONS

PUSH OUT/PUSH OUT W/ RETRACTABLE SCREEN

(ONLY USED WITH 4 9/16" JAMB & 3 1/4" FRAME EXPANDER)

2" SPREAD MULL ADDITIONAL WIDTHS INCLUDE: 1", 2", 2 1/2", 3", & 4"