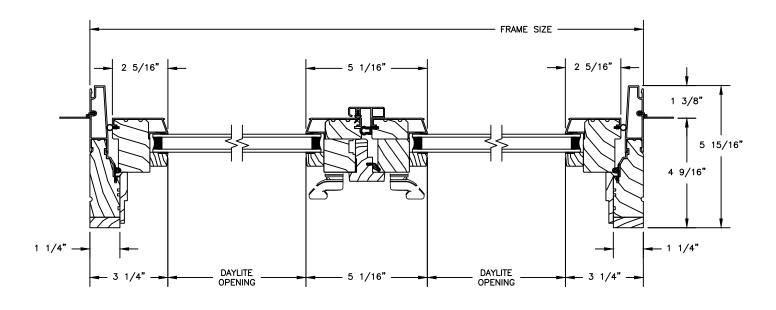

3" MAX. 1 11/16" MAX. -

FRAME EXPANDER OPTIONS

PUSH OUT/PUSH OUT W/ RETRACTABLE SCREEN (ONLY USED WITH 4 9/16" JAMB & 3 1/4" FRAME EXPANDER)

2" SPREAD MULL ADDITIONAL WIDTHS INCLUDE: 1", 2", 2 1/2", 3", & 4"

### **CLAD CASEMENT**

HORIZONTAL MULLION STATIONARY/OPERATOR

FRAME EXPANDER OPTIONS

PUSH OUT/PUSH OUT W/ RETRACTABLE SCREEN

(ONLY USED WITH 4 9/16" JAMB & 3 1/4" FRAME EXPANDER)

2" SPREAD MULL ADDITIONAL WIDTHS INCLUDE: 1", 2", 2 1/2", 3", & 4"