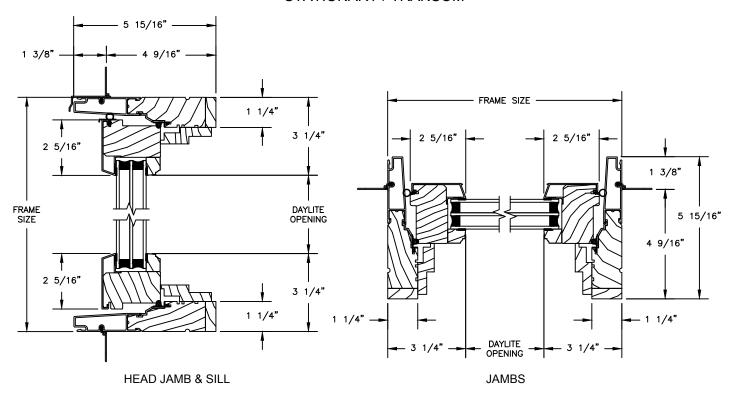

SECTION DETAILS : STATIONARY / TRANSOM SCALE: 3" = 1'-0"

SECTION DETAILS : 1 1/4" TRIPLE IG STATIONARY / TRANSOM SCALE: 3" = 1'-0"

#### STATIONARY / TRANSOM

### STATIONARY / TRANSOM 5 15/16" -1 3/8" -4 9/16" FRAME SIZE 1 1/4" 2 5/16" 2 5/16" 2 5/16" 1 3/8" 5 15/16" FRAME SIZE DAYLITE OPENING 4 9/16" 2 5/16" 1 1/4" -- 1 1/4" 1 1/4" DAYLITE OPENING

**JAMBS** 