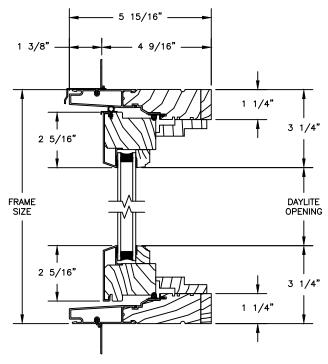

### **OPERATING** - 5 15/16" -1 3/8" -4 9/16" FRAME SIZE -1 1/4" 2 5/16" 2 5/16" 2 5/16" 1 3/8" 5 15/16" FRAME SIZE DAYLITE OPENING 4 9/16" 2 5/16" 1 1/4" - 1 1/4" 1 1/4" DAYLITE OPENING **HEAD JAMB & SILL JAMBS**