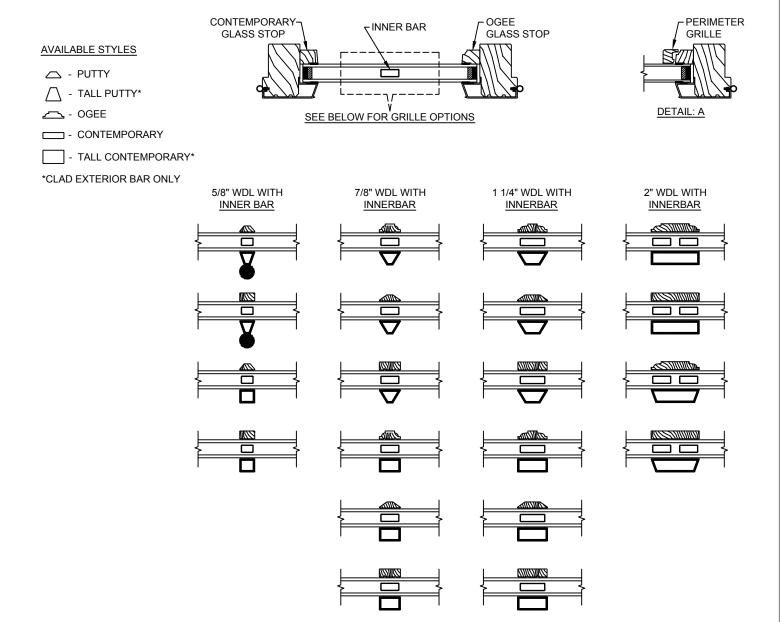

SECTION DETAILS: GLASS STOP & DIVIDED LITE OPTIONS SCALE: 3" = 1'-0"

<sup>\*</sup> ALL WDL OPTIONS CAN BE ORDERED WITH OR WITHOUT INNER BAR

<sup>\*</sup> PERIMETER GRILLES ONLY AVAILABLE IN THE 7/8" AND 1 1/4" OGEE STYLE GLASS STOP (SEE DETAIL: A)

SECTION DETAILS : GLASS STOP & DIVIDED LITE OPTIONS SCALE: 3" = 1'-0"

#### NOTE:

<sup>\*</sup> ALL WDL OPTIONS CAN BE ORDERED WITH OR WITHOUT INNER BAR

<sup>\*</sup> PERIMETER GRILLES ONLY AVAILABLE IN THE 7/8" AND 1 1/4" OGEE STYLE GLASS STOP (SEE DETAIL: A)

### **CLAD CASEMENT**

SECTION DETAILS: GLASS STOP & DIVIDED LITE OPTIONS SCALE: 3" = 1'-0"

<sup>\*</sup> PERIMETER GRILLES ONLY AVAILABLE IN THE 7/8" AND 1 1/4" OGEE STYLE GLASS STOP (SEE DETAIL: A)

# Pinnacle Select Series CLAD CASEMENT

SECTION DETAILS : GLASS STOP & DIVIDED LITE OPTIONS SCALE: 3" = 1'-0"

### PERIMETER CONTEMPORARY-**OGEE** TINNER BAR **GLASS STOP GLASS STOP GRILLE** AVAILABLE STYLES - PUTTY \_ - TALL PUTTY\* ے - OGEE DETAIL: A SEE BELOW FOR GRILLE OPTIONS \_\_\_\_ - CONTEMPORARY - TALL CONTEMPORARY\* \*CLAD EXTERIOR BAR ONLY 5/8" WDL WITH 7/8" WDL WITH 1 1/4" WDL WITH 2" WDL WITH **INNER BAR INNERBAR INNERBAR INNERBAR**

#### NOTE

<sup>\*</sup> ALL WDL OPTIONS CAN BE ORDERED WITH OR WITHOUT INNER BAR

<sup>\*</sup> PERIMETER GRILLES ONLY AVAILABLE IN THE 7/8" AND 1 1/4" OGEE STYLE GLASS STOP (SEE DETAIL: A)