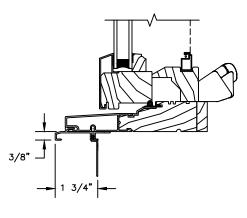

### **CLAD CASEMENT**

SECTION DETAILS: OPERATING

SCALE: 3" = 1'-0"

### **CLAD CASEMENT**

SECTION DETAILS : OPERATING WITH CONTEMPORARY STOPS SCALE: 3" = 1'-0"