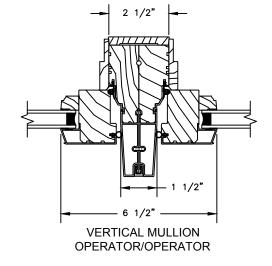

### **CLAD CASEMENT**

HORIZONTAL MULLION STATIONARY/OPERATOR

FRAME EXPANDER OPTIONS

PUSH OUT/PUSH OUT W/ RETRACTABLE SCREEN

(ONLY USED WITH 4 9/16" JAMB & 3 1/4" FRAME EXPANDER)

2" SPREAD MULL ADDITIONAL WIDTHS INCLUDE: 1", 2", 2 1/2", 3", & 4"