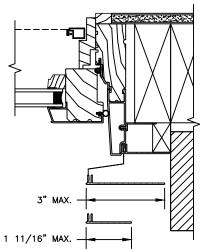

3" MAX. 1 11/16" MAX. -

FRAME EXPANDER OPTIONS

PUSH OUT/PUSH OUT W/ RETRACTABLE SCREEN (ONLY USED WITH 4 9/16" JAMB & 3 1/4" FRAME EXPANDER)

2" SPREAD MULL ADDITIONAL WIDTHS INCLUDE: 1", 2", 2 1/2", 3", & 4"