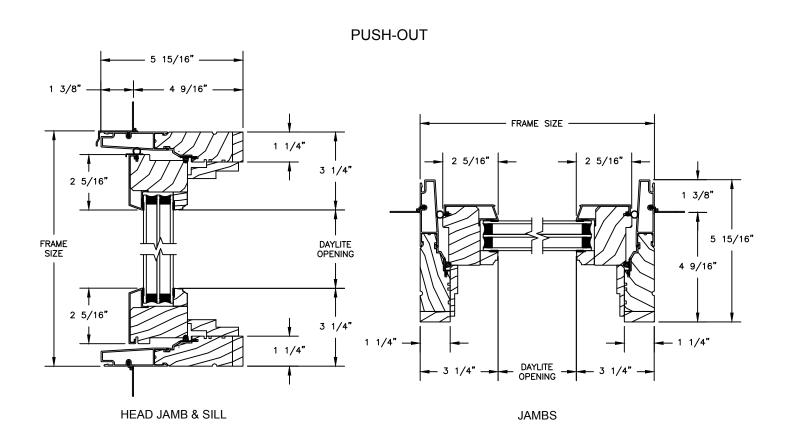

### **PUSH-OUT** 5 15/16" 1 3/8" 4 9/16" FRAME SIZE -1 1/4" 2 5/16" 2 5/16" 2 5/16" 1 3/8" 5 15/16" DAYLITE OPENING FRAME SIZE 4 9/16" 2 5/16" 1 1/4" - 1 1/4" DAYLITE OPENING **HEAD JAMB & SILL JAMBS**