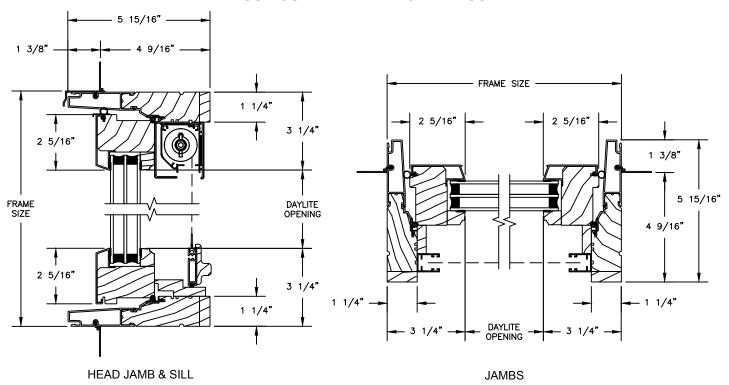

### **OPERATING** - 5 15/16" -1 3/8" -4 9/16" FRAME SIZE -1 1/4" 2 5/16" 2 5/16" 2 5/16" 1 3/8" 5 15/16" FRAME SIZE DAYLITE OPENING 4 9/16" 2 5/16" 1 1/4" - 1 1/4" 1 1/4" DAYLITE OPENING **HEAD JAMB & SILL JAMBS**