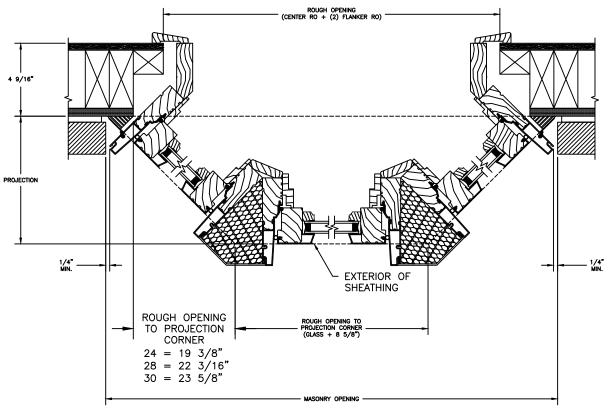

JAMBS 8" CONCRETE BLOCK WALL WITH BRICK VENEER

SECTION DETAILS : 30/45 DEGREES BAY SCALE: 2" = 1'-0"

45 DEGREE BAY

### **CLAD CASEMENT**

SECTION DETAILS: 30/45 DEGREES BAY

SCALE: 2" = 1'-0"

SECTION DETAILS: OPERATING

SCALE: 3" = 1'-0"

**HEAD JAMB & SILL** 

**JAMBS** 

**SECTION DETAILS: OPERATING** 