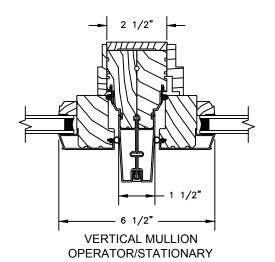

### **CLAD CASEMENT**

SECTION DETAILS: CASING OPTIONS

SCALE: 3" = 1'-0"

SILL WITH 1 1/4" CLAD SUBSILL

2 1/4" CLAD SUBSILL

CLAD BRICKMOULD CASING WITH OPTIONAL J-CHANNEL COVER

HORIZONTAL MULLION TRANSOM/OPERATOR