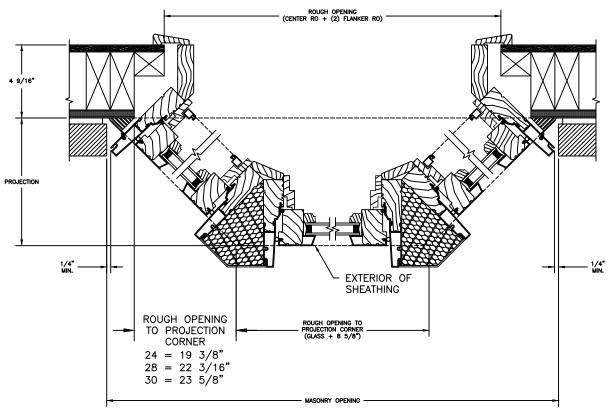

JAMBS 8" CONCRETE BLOCK WALL WITH BRICK VENEER

SECTION DETAILS : 30/45 DEGREES BAY SCALE: 2" = 1'-0"

45 DEGREE BAY

### **CLAD CASEMENT**

SECTION DETAILS: 30/45 DEGREES BAY

SCALE: 2" = 1'-0"

SECTION DETAILS: OPERATING

SCALE: 3" = 1'-0"

**HEAD JAMB & SILL** 

**JAMBS** 

**SECTION DETAILS: OPERATING** 