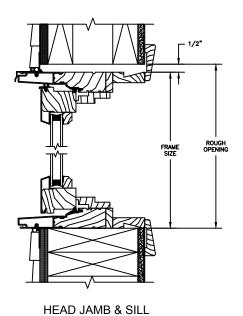

### **PUSH-OUT** 5 15/16" 1 3/8" 4 9/16" FRAME SIZE -1 1/4" 2 5/16" 2 5/16" 2 5/16" 1 3/8" 5 15/16" DAYLITE OPENING FRAME SIZE 4 9/16" 2 5/16" 1 1/4" - 1 1/4" DAYLITE OPENING **HEAD JAMB & SILL JAMBS**

### **OPERATING** - 5 15/16" -1 3/8" -4 9/16" FRAME SIZE -1 1/4" 2 5/16" 2 5/16" 2 5/16" 1 3/8" 5 15/16" FRAME SIZE DAYLITE OPENING 4 9/16" 2 5/16" 1 1/4" - 1 1/4" 1 1/4" DAYLITE OPENING **HEAD JAMB & SILL JAMBS**

### STATIONARY / TRANSOM 5 15/16" -1 3/8" -4 9/16" FRAME SIZE 1 1/4" 2 5/16" 2 5/16" 2 5/16" 1 3/8" 5 15/16" FRAME SIZE DAYLITE OPENING 4 9/16" 2 5/16" 1 1/4" -- 1 1/4" 1 1/4" DAYLITE OPENING

**JAMBS** 