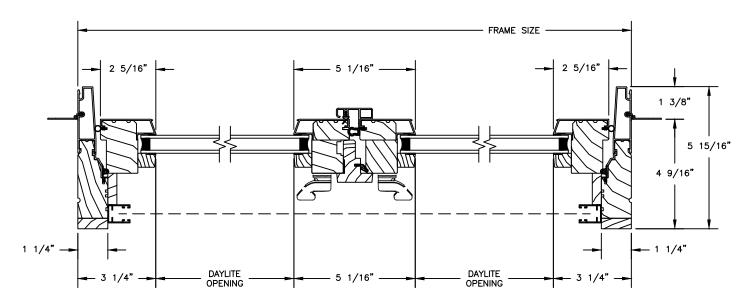

### **OPERATING** - 5 15/16" -1 3/8" -4 9/16" FRAME SIZE -1 1/4" 2 5/16" 2 5/16" 2 5/16" 1 3/8" 5 15/16" FRAME SIZE DAYLITE OPENING 4 9/16" 2 5/16" 1 1/4" - 1 1/4" 1 1/4" DAYLITE OPENING **HEAD JAMB & SILL JAMBS**

#### OPERATING WITH RETRACTABLE SCREEN 5 15/16" -1 3/8" -FRAME SIZE -1 1/4" 2 5/16" 2 5/16" 3 1/4 2 5/16" 1 3/8" 5 15/16" DAYLITE OPENING FRAME SIZE 4 9/16" 2 5/16" 1 1/4" -- 1 1/4" 1 1/4" DAYLITE OPENING **HEAD JAMB & SILL JAMBS**

#### OPERATING WITH RETRACTABLE SCREEN 5 15/16" -1 3/8" -FRAME SIZE -1 1/4" 2 5/16" 2 5/16" 3 1/4 2 5/16" 1 3/8" 5 15/16" FRAME SIZE DAYLITE OPENING 4 9/16" 2 5/16" 1 1/4" - 1 1/4" 3 1/4" **OPENING HEAD JAMB & SILL JAMBS**