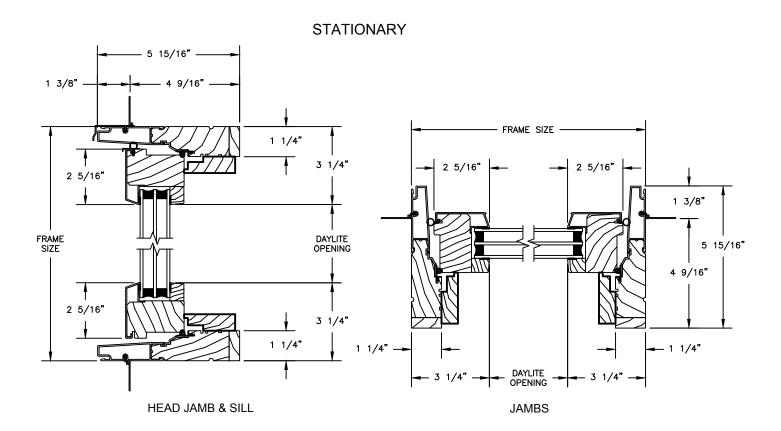

### STATIONARY / TRANSOM 5 15/16" -1 3/8" -4 9/16" FRAME SIZE 1 1/4" 2 5/16" 2 5/16" 2 5/16" 1 3/8" 5 15/16" FRAME SIZE DAYLITE OPENING 4 9/16" 2 5/16" 1 1/4" -- 1 1/4" 1 1/4" DAYLITE OPENING

**JAMBS** 

#### STATIONARY / TRANSOM