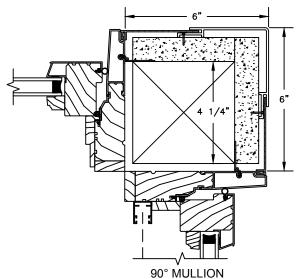

" 2 5/16" 1 3/8" 5 15/16" FRAME SIZE DAYLITE OPENING 4 9/16" 2 5/16" 1 1/4" -- 1 1/4" 1 1/4" DAYLITE OPENING

**JAMBS** 

# Pinnacle Select Series CLAD CASEMENT

SECTION DETAILS: STATIONARY / TRANSOM WITH CONTEMPORARY STOPS SCALE: 3" = 1'-0"



# Pinnacle Select Series CLAD CASEMENT

SECTION DETAILS : 1 1/4" TRIPLE IG STATIONARY / TRANSOM SCALE: 3" = 1'-0"

#### STATIONARY / TRANSOM



### **CLAD CASEMENT**

SECTION DETAILS: 1 1/4" TRIPLE IG STAT IONARY / TRANSOM WITH CONTEMP. STOPS SCALE: 3" = 1'-0"



### **CLAD CASEMENT**

SECTION DETAILS: CASING OPTIONS

SCALE: 3" = 1'-0"













SILL WITH 1 1/4" CLAD SUBSILL



2 1/4" CLAD SUBSILL



CLAD BRICKMOULD CASING WITH OPTIONAL J-CHANNEL COVER





HORIZONTAL MULLION TRANSOM/OPERATOR



3" MAX. 1 11/16" MAX. -

FRAME EXPANDER OPTIONS





PUSH OUT/PUSH OUT W/ RETRACTABLE SCREEN (ONLY USED WITH 4 9/16" JAMB & 3 1/4" FRAME EXPANDER)



2" SPREAD MULL ADDITIONAL WIDTHS INCLUDE: 1", 2", 2 1/2", 3", & 4"

### **CLAD CASEMENT**





HORIZONTAL MULLION STATIONARY/OPERATOR



FRAME EXPANDER OPTIONS



PUSH OUT/PUSH OUT W/ RETRACTABLE SCREEN

(ONLY USED WITH 4 9/16" JAMB & 3 1/4" FRAME EXPANDER)







2" SPREAD MULL ADDITIONAL WIDTHS INCLUDE: 1", 2", 2 1/2", 3", & 4"

SECTION DETAILS: GLASS STOP & DIVIDED LITE OPTIONS SCALE: 3" = 1'-0"



<sup>\*</sup> ALL WDL OPTIONS CAN BE ORDERED WITH OR WITHOUT INNER BAR

<sup>\*</sup> PERIMETER GRILLES ONLY AVAILABLE IN THE 7/8" AND 1 1/4" OGEE STYLE GLASS STOP (SEE DETAIL: A)

SECTION DETAILS : GLASS STOP & DIVIDED LITE OPTIONS SCALE: 3" = 1'-0"



#### NOTE:

<sup>\*</sup> ALL WDL OPTIONS