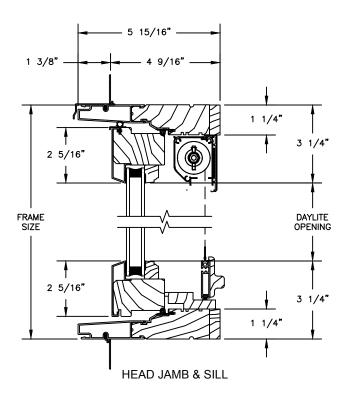

### STATIONARY / TRANSOM 5 15/16" -1 3/8" -4 9/16" FRAME SIZE 1 1/4" 2 5/16" 2 5/16" 2 5/16" 1 3/8" 5 15/16" FRAME SIZE DAYLITE OPENING 4 9/16" 2 5/16" 1 1/4" -- 1 1/4" 1 1/4" DAYLITE OPENING

**JAMBS** 