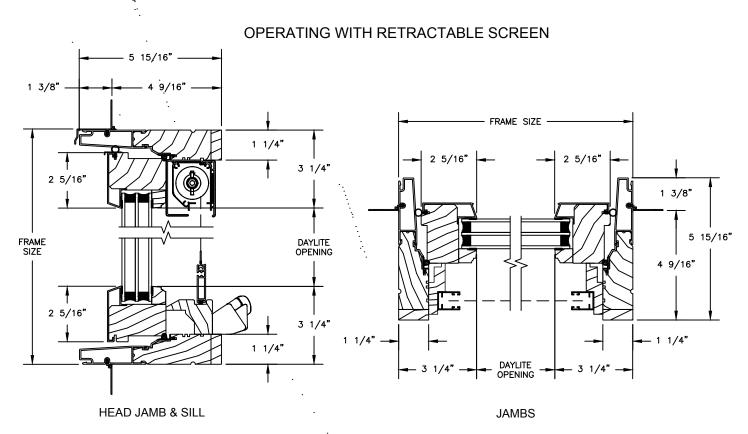

#### OPERATING WITH RETRACTABLE SCREEN 5 15/16" -1 3/8" -FRAME SIZE -1 1/4" 2 5/16" 2 5/16" 3 1/4 2 5/16" 1 3/8" 5 15/16" DAYLITE OPENING FRAME SIZE 4 9/16" 2 5/16" 1 1/4" -- 1 1/4" 1 1/4" DAYLITE OPENING **HEAD JAMB & SILL JAMBS**

#### OPERATING WITH RETRACTABLE SCREEN 5 15/16" -1 3/8" -FRAME SIZE -1 1/4" 2 5/16" 2 5/16" 3 1/4 2 5/16" 1 3/8" 5 15/16" FRAME SIZE DAYLITE OPENING 4 9/16" 2 5/16" 1 1/4" - 1 1/4" 3 1/4" **OPENING HEAD JAMB & SILL JAMBS**