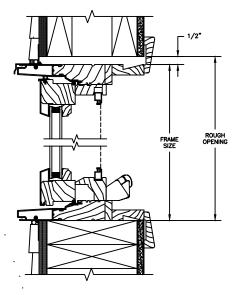

3" MAX. 1 11/16" MAX. -

FRAME EXPANDER OPTIONS

PUSH OUT/PUSH OUT W/ RETRACTABLE SCREEN (ONLY USED WITH 4 9/16" JAMB & 3 1/4" FRAME EXPANDER)

2" SPREAD MULL ADDITIONAL WIDTHS INCLUDE: 1", 2", 2 1/2", 3", & 4"

### **CLAD CASEMENT**

HORIZONTAL MULLION STATIONARY/OPERATOR

FRAME EXPANDER OPTIONS

PUSH OUT/PUSH OUT W/ RETRACTABLE SCREEN

(ONLY USED WITH 4 9/16" JAMB & 3 1/4" FRAME EXPANDER)

2" SPREAD MULL ADDITIONAL WIDTHS INCLUDE: 1", 2", 2 1/2", 3", & 4"