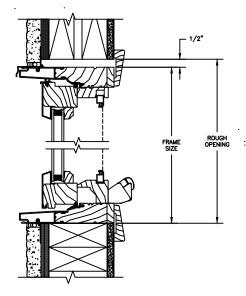

3" MAX. 1 11/16" MAX. -

FRAME EXPANDER OPTIONS

PUSH OUT/PUSH OUT W/ RETRACTABLE SCREEN (ONLY USED WITH 4 9/16" JAMB & 3 1/4" FRAME EXPANDER)

2" SPREAD MULL ADDITIONAL WIDTHS INCLUDE: 1", 2", 2 1/2", 3", & 4"

### **CLAD CASEMENT**

HORIZONTAL MULLION STATIONARY/OPERATOR

FRAME EXPANDER OPTIONS

PUSH OUT/PUSH OUT W/ RETRACTABLE SCREEN

(ONLY USED WITH 4 9/16" JAMB & 3 1/4" FRAME EXPANDER)

2" SPREAD MULL ADDITIONAL WIDTHS INCLUDE: 1", 2", 2 1/2", 3", & 4"