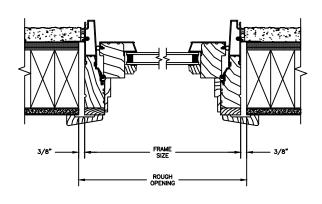

3" MAX. 1 11/16" MAX. -

FRAME EXPANDER OPTIONS

PUSH OUT/PUSH OUT W/ RETRACTABLE SCREEN (ONLY USED WITH 4 9/16" JAMB & 3 1/4" FRAME EXPANDER)

2" SPREAD MULL ADDITIONAL WIDTHS INCLUDE: 1", 2", 2 1/2", 3", & 4"

### **CLAD CASEMENT**

HORIZONTAL MULLION STATIONARY/OPERATOR

FRAME EXPANDER OPTIONS

PUSH OUT/PUSH OUT W/ RETRACTABLE SCREEN

(ONLY USED WITH 4 9/16" JAMB & 3 1/4" FRAME EXPANDER)

2" SPREAD MULL ADDITIONAL WIDTHS INCLUDE: 1", 2", 2 1/2", 3", & 4"