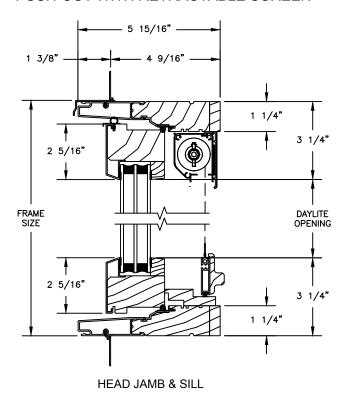

#### OPERATING WITH RETRACTABLE SCREEN 5 15/16" -1 3/8" -FRAME SIZE -1 1/4" 2 5/16" 2 5/16" 3 1/4 2 5/16" 1 3/8" 5 15/16" DAYLITE OPENING FRAME SIZE 4 9/16" 2 5/16" 1 1/4" -- 1 1/4" 1 1/4" DAYLITE OPENING **HEAD JAMB & SILL JAMBS**

#### OPERATING WITH RETRACTABLE SCREEN 5 15/16" -1 3/8" -FRAME SIZE -1 1/4" 2 5/16" 2 5/16" 3 1/4 2 5/16" 1 3/8" 5 15/16" FRAME SIZE DAYLITE OPENING 4 9/16" 2 5/16" 1 1/4" - 1 1/4" 3 1/4" **OPENING HEAD JAMB & SILL JAMBS**