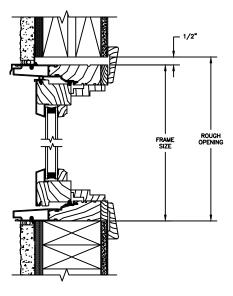

### **PUSH-OUT** 5 15/16" 1 3/8" 4 9/16" FRAME SIZE -1 1/4" 2 5/16" 2 5/16" 2 5/16" 1 3/8" 5 15/16" DAYLITE OPENING FRAME SIZE 4 9/16" 2 5/16" 1 1/4" - 1 1/4" DAYLITE OPENING **HEAD JAMB & SILL JAMBS**

### **OPERATING** - 5 15/16" -1 3/8" -4 9/16" FRAME SIZE -1 1/4" 2 5/16" 2 5/16" 2 5/16" 1 3/8" 5 15/16" FRAME SIZE DAYLITE OPENING 4 9/16" 2 5/16" 1 1/4" - 1 1/4" 1 1/4" DAYLITE OPENING **HEAD JAMB & SILL JAMBS**

### STATIONARY / TRANSOM 5 15/16" -1 3/8" -4 9/16" FRAME SIZE 1 1/4" 2 5/16" 2 5/16" 2 5/16" 1 3/8" 5 15/16" FRAME SIZE DAYLITE OPENING 4 9/16" 2 5/16" 1 1/4" -- 1 1/4" 1 1/4" DAYLITE OPENING

**JAMBS** 