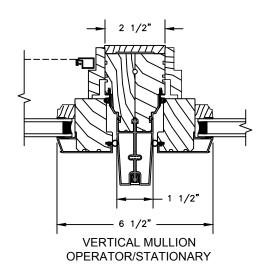

### **CLAD CASEMENT**

SECTION DETAILS: CASING OPTIONS

SCALE: 3" = 1'-0"

SILL WITH 1 1/4" CLAD SUBSILL

2 1/4" CLAD SUBSILL

CLAD BRICKMOULD CASING WITH OPTIONAL J-CHANNEL COVER

HORIZONTAL MULLION TRANSOM/OPERATOR

3" MAX. 1 11/16" MAX. -

FRAME EXPANDER OPTIONS

PUSH OUT/PUSH OUT W/ RETRACTABLE SCREEN (ONLY USED WITH 4 9/16" JAMB & 3 1/4" FRAME EXPANDER)

2" SPREAD MULL ADDITIONAL WIDTHS INCLUDE: 1", 2", 2 1/2", 3", & 4"

### **CLAD CASEMENT**

HORIZONTAL MULLION STATIONARY/OPERATOR

FRAME EXPANDER OPTIONS

PUSH OUT/PUSH OUT W/ RETRACTABLE SCREEN

(ONLY USED WITH 4 9/16" JAMB & 3 1/4" FRAME EXPANDER)

2" SPREAD MULL ADDITIONAL WIDTHS INCLUDE: 1", 2", 2 1/2", 3", & 4"