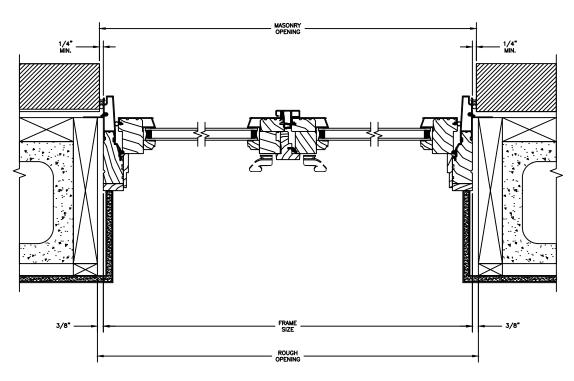

NOTE:
THE ABOVE WALL SECTIONS REPRESENT TYPICAL WALL CONDITIONS, THESE DETAILS ARE NOT INTENDED AS INSTALLATIONS INSTRUCTIONS. PLEASE REFER TO THE INSTALLATION INSTRUCTIONS PROVIDED WITH THE PURCHASED UNITS.