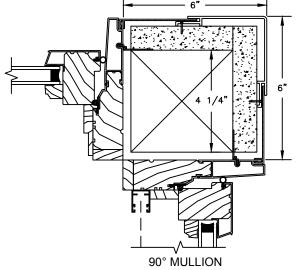

### **CLAD CASEMENT**

SECTION DETAILS: CASING OPTIONS

SCALE: 3" = 1'-0"

SILL WITH 1 1/4" CLAD SUBSILL

2 1/4" CLAD SUBSILL

CLAD BRICKMOULD CASING WITH OPTIONAL J-CHANNEL COVER

HORIZONTAL MULLION TRANSOM/OPERATOR