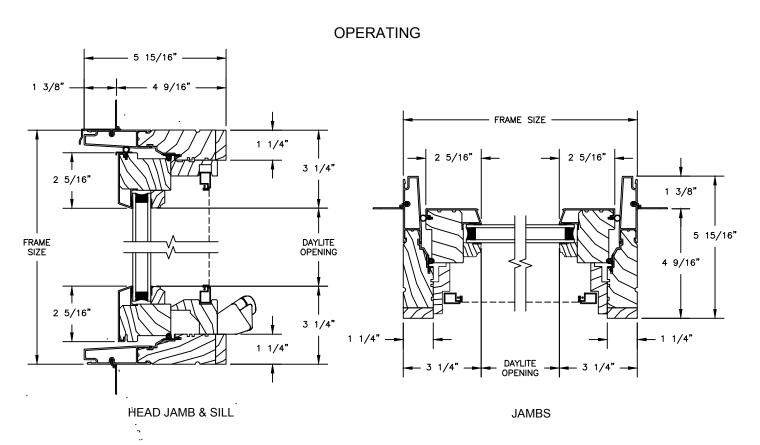

**SECTION DETAILS: OPERATING** 

SCALE: 3" = 1'-0"

### **OPERATING** - 5 15/16" -1 3/8" -4 9/16" FRAME SIZE -1 1/4" 2 5/16" 2 5/16" 2 5/16" 1 3/8" 5 15/16" FRAME SIZE DAYLITE OPENING 4 9/16" 2 5/16" 1 1/4" - 1 1/4" 1 1/4" DAYLITE OPENING **HEAD JAMB & SILL JAMBS**