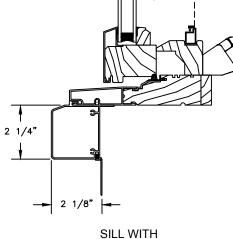

### **CLAD CASEMENT**

SECTION DETAILS: CASING OPTIONS

SCALE: 3" = 1'-0"

SILL WITH 1 1/4" CLAD SUBSILL

2 1/4" CLAD SUBSILL

CLAD BRICKMOULD CASING WITH OPTIONAL J-CHANNEL COVER

HORIZONTAL MULLION TRANSOM/OPERATOR