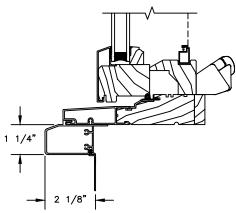

### **CLAD CASEMENT**

SECTION DETAILS: CASING OPTIONS

SCALE: 3" = 1'-0"

SILL WITH 1 1/4" CLAD SUBSILL

2 1/4" CLAD SUBSILL

CLAD BRICKMOULD CASING WITH OPTIONAL J-CHANNEL COVER

HORIZONTAL MULLION TRANSOM/OPERATOR