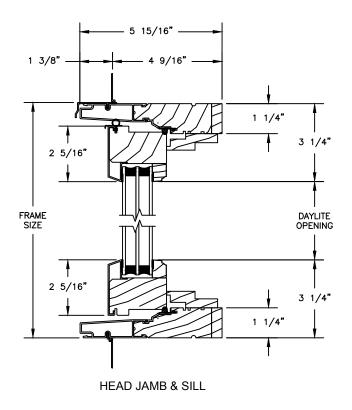

### **OPERATING** - 5 15/16" -1 3/8" -4 9/16" FRAME SIZE -1 1/4" 2 5/16" 2 5/16" 2 5/16" 1 3/8" 5 15/16" FRAME SIZE DAYLITE OPENING 4 9/16" 2 5/16" 1 1/4" - 1 1/4" 1 1/4" DAYLITE OPENING **HEAD JAMB & SILL JAMBS**