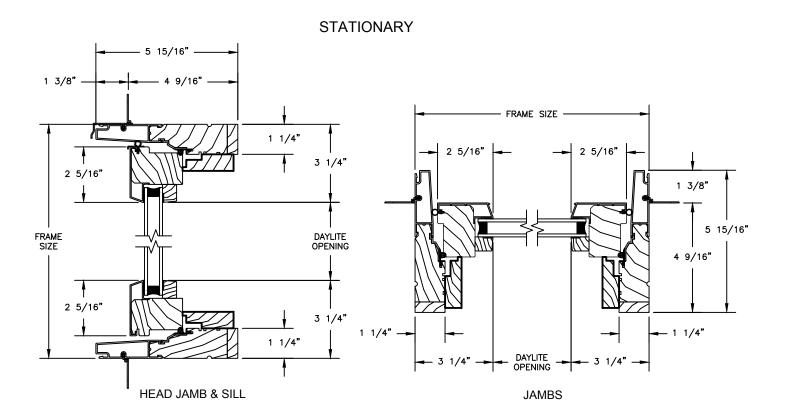

### **CLAD CASEMENT**

**HEAD JAMB & SILL** 

SECTION DETAILS : STATIONARY & PICTURE/TRANSOM SCALE: 3" = 1'-0"