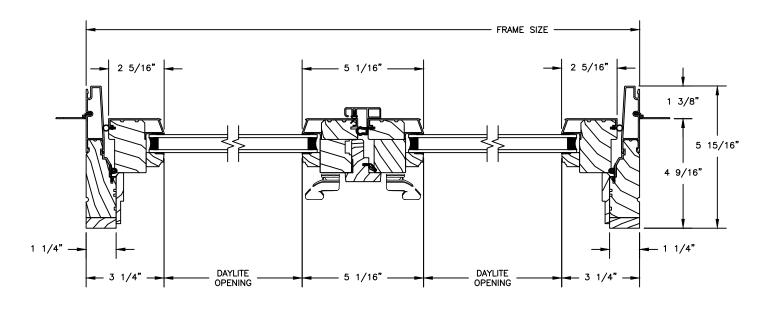

### STATIONARY / TRANSOM 5 15/16" -1 3/8" -4 9/16" FRAME SIZE 1 1/4" 2 5/16" 2 5/16" 2 5/16" 1 3/8" 5 15/16" FRAME SIZE DAYLITE OPENING 4 9/16" 2 5/16" 1 1/4" -- 1 1/4" 1 1/4" DAYLITE OPENING

**JAMBS** 