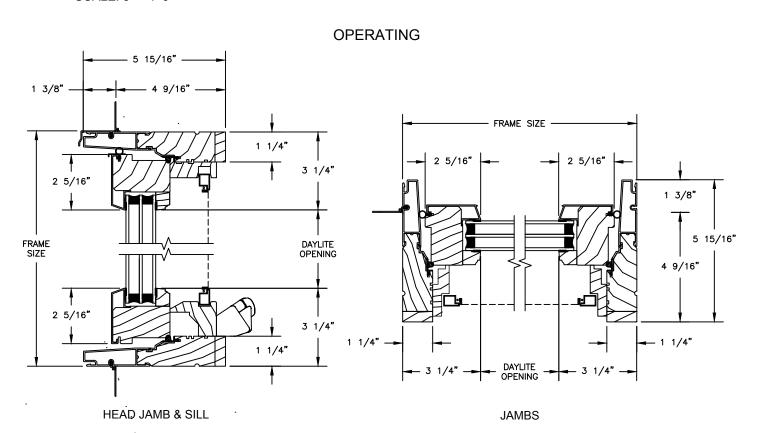

### **OPERATING** - 5 15/16" -1 3/8" -4 9/16" FRAME SIZE -1 1/4" 2 5/16" 2 5/16" 2 5/16" 1 3/8" 5 15/16" FRAME SIZE DAYLITE OPENING 4 9/16" 2 5/16" 1 1/4" - 1 1/4" 1 1/4" DAYLITE OPENING **HEAD JAMB & SILL JAMBS**