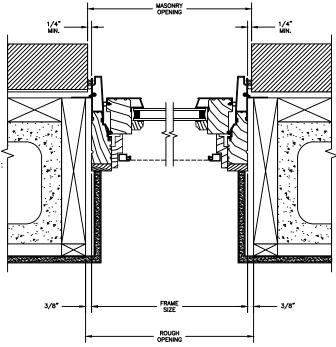

## Pinnacle Select Series CLAD PUSH-OUT CASEMENT SECTION DETAILS: CONSTRUCTION

SCALE: 2" = 1'-0"

**HEAD JAMB & SILL** 2 X 4 FRAME WITH BRICK VENEER

**JAMBS** 2 X 4 FRAME WITH BRICK VENEER

**HEAD JAMB & SILL** 8" CONCRETE BLOCK WALL WITH BRICK VENEER

**JAMBS** 8" CONCRETE BLOCK WALL WITH BRICK VENEER

### **CLAD CASEMENT**

SECTION DETAILS : CONSTRUCTION

SCALE: 2" = 1'-0"

HEAD JAMB & SILL .2 X 4 FRAME WITH BRICK VENEER

JAMBS 2 X 4 FRAME WITH BRICK VENEER

HEAD JAMB & SILL \
8" CONCRETE BLOCK WALL
WITH BRICK VENEER

JAMBS 8" CONCRETE BLOCK WALL WITH BRICK VENEER

SECTION DETAILS : 30/45 DEGREES BAY SCALE: 2" = 1'-0"

45 DEGREE BAY