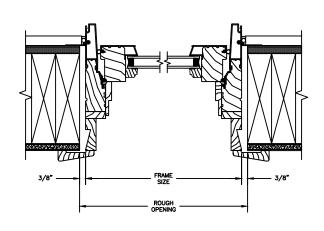

### **CLAD CASEMENT**

SECTION DETAILS: CASING OPTIONS

SCALE: 3" = 1'-0"

SILL WITH 1 1/4" CLAD SUBSILL

2 1/4" CLAD SUBSILL

CLAD BRICKMOULD CASING WITH OPTIONAL J-CHANNEL COVER

HORIZONTAL MULLION TRANSOM/OPERATOR

3" MAX. 1 11/16" MAX. -

FRAME EXPANDER OPTIONS

PUSH OUT/PUSH OUT W/ RETRACTABLE SCREEN (ONLY USED WITH 4 9/16" JAMB & 3 1/4" FRAME EXPANDER)

2" SPREAD MULL ADDITIONAL WIDTHS INCLUDE: 1", 2", 2 1/2", 3", & 4"

### **CLAD CASEMENT**

HORIZONTAL MULLION STATIONARY/OPERATOR

FRAME EXPANDER OPTIONS

PUSH OUT/PUSH OUT W/ RETRACTABLE SCREEN

(ONLY USED WITH 4 9/16" JAMB & 3 1/4" FRAME EXPANDER)

2" SPREAD MULL ADDITIONAL WIDTHS INCLUDE: 1", 2", 2 1/2", 3", & 4"