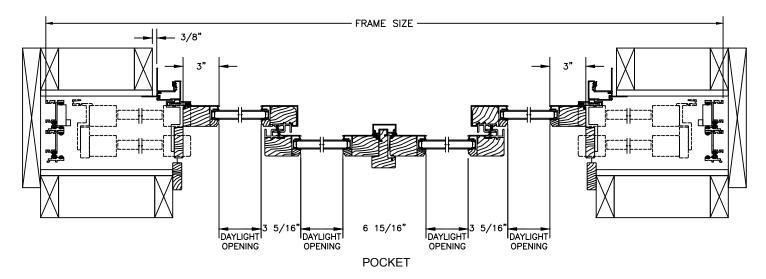

# Pinnacle Series CLAD MULTI-SLIDE PATIO DOOR - FRENCH

SECTION DETAILS WITH 5" BOTTOM RAIL SCALE: 1 1/2" = 1'-0"

POCKET