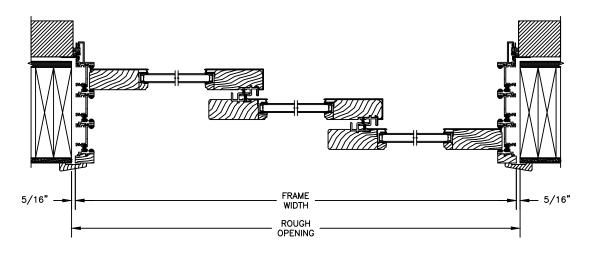

### Pinnacle Series CLAD MULTI-SLIDE PATIO DOOR

SECTION DETAILS SCALE: 1 1/2" = 1'-0"

FRAME WITH BRICK VENEER

JAMBS FRAME WITH BRICK VENEER