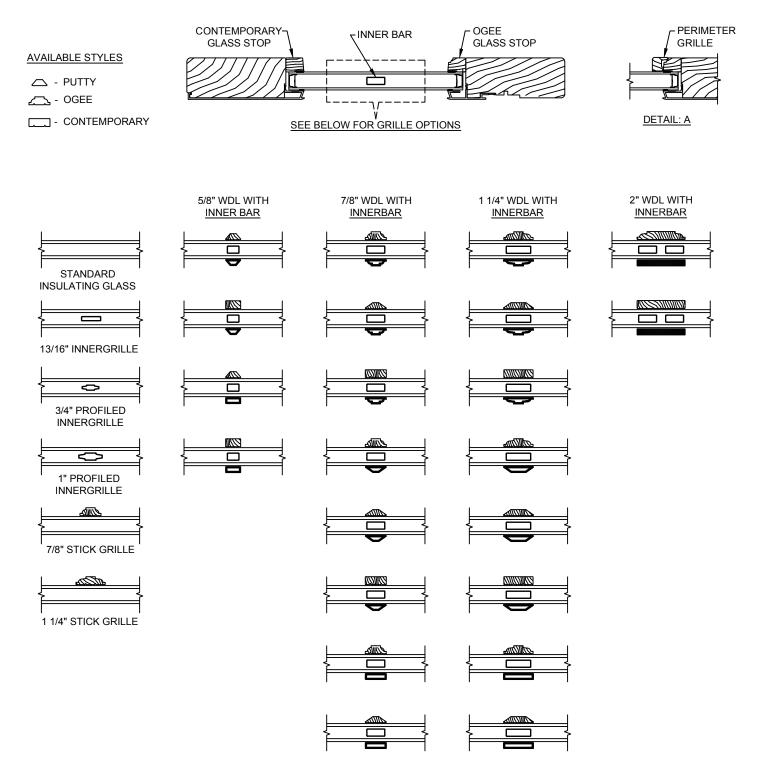

### Pinnacle Series CLAD PATIO DOOR - MULTI-SLIDE

SECTION DETAILS: GLASS STOP & DIVIDED LITE OPTIONS SCALE: 3" = 1'-0"

NOTE: \* ALL WDL OPTIONS CAN BE ORDERED WITH OR WITHOUT INNER BAR

\* PERIMETER GRILLES ONLY AVAILABLE IN THE 7/8" AND 1 1/4" OGEE STYLE GLASS STOP (SEE DETAIL: A)