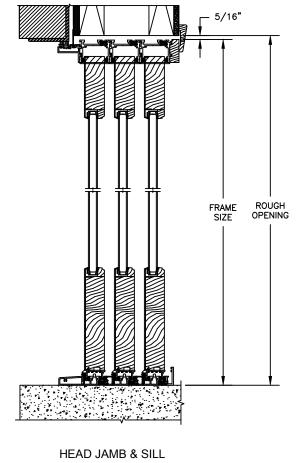

### Pinnacle Series CLAD MULTI-SLIDE PATIO DOOR

SECTION DETAILS SCALE: 1 1/2" = 1'-0"

FRAME WITH BRICK VENEER

JAMBS FRAME WITH BRICK VENEER