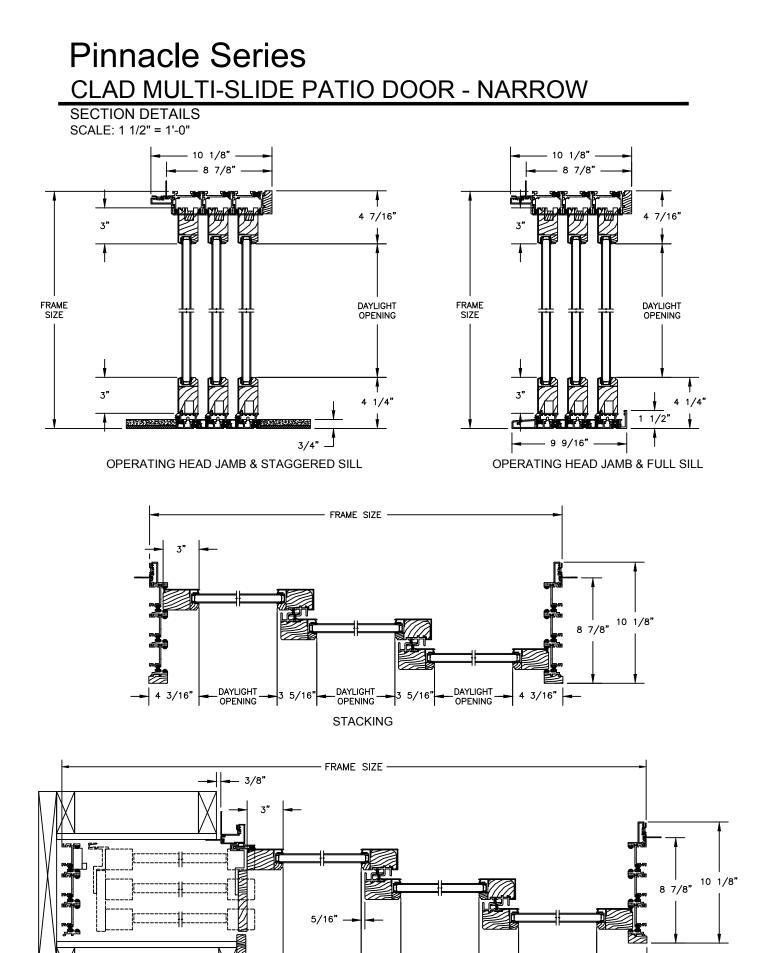

# Pinnacle Series CLAD MULTI-SLIDE PATIO DOOR - NARROW BI-PARTING

SECTION DETAILS

**OPERATING HEAD JAMB & STAGGERED SILL** 

**OPERATING HEAD JAMB & FULL SILL** 