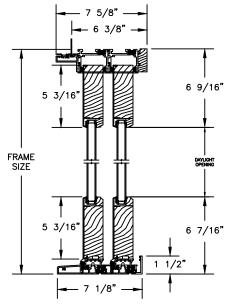

# Pinnacle Series CLAD MULTI-SLIDE PATIO DOOR - NARROW BI-PARTING

SECTION DETAILS

**OPERATING HEAD JAMB & STAGGERED SILL** 

**OPERATING HEAD JAMB & FULL SILL** 