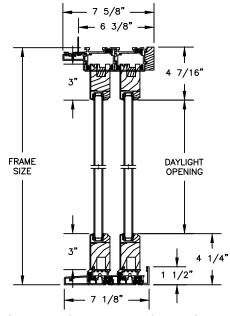

# Pinnacle Series CLAD MULTI-SLIDE PATIO DOOR - NARROW BI-PARTING

SECTION DETAILS

**OPERATING HEAD JAMB & STAGGERED SILL** 

**OPERATING HEAD JAMB & FULL SILL** 