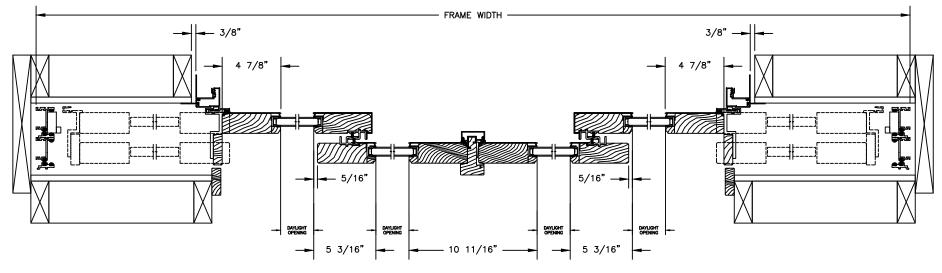

# Pinnacle Series CLAD MULTI-SLIDE PATIO DOOR - FRENCH BI-PARTING

**OPERATING HEAD JAMB & FULL SILL** 