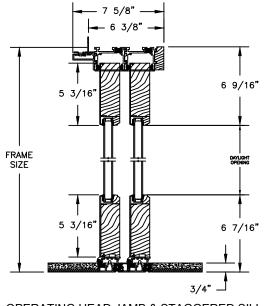

# Pinnacle Series CLAD MULTI-SLIDE PATIO DOOR - FRENCH BI-PARTING

SECTION DETAILS WITH 5" BOTTOM RAIL SCALE: 1 1/2" = 1'-0"

**OPERATING HEAD JAMB & STAGGERED SILL** 

**OPERATING HEAD JAMB & FULL SILL** 