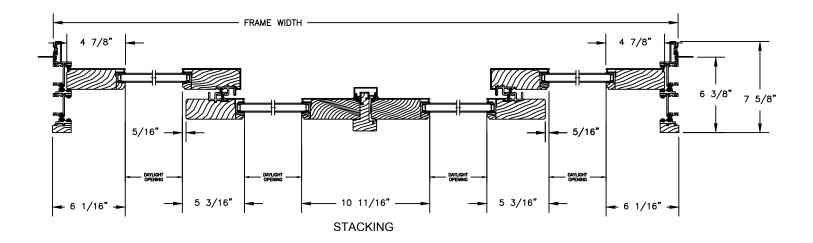

# Pinnacle Series CLAD MULTI-SLIDE PATIO DOOR - FRENCH BI-PARTING

**OPERATING HEAD JAMB & FULL SILL** 