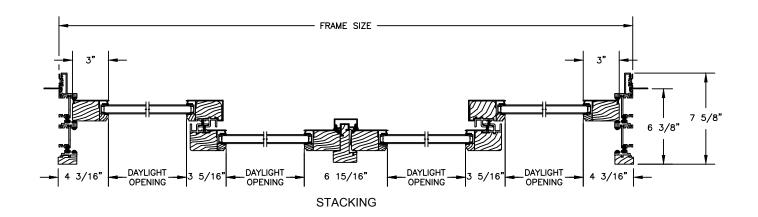

3 5/16'

DAYLIGHT

3 5/16"-

DAYLIGHT OPENING

4 3/16"

DAYLIGHT OPENING

# Pinnacle Series CLAD MULTI-SLIDE PATIO DOOR - NARROW BI-PARTING



SECTION DETAILS

**OPERATING HEAD JAMB & STAGGERED SILL** 



**OPERATING HEAD JAMB & FULL SILL** 





# Pinnacle Series CLAD MULTI-SLIDE PATIO DOOR - FRENCH



# Pinnacle Series CLAD MULTI-SLIDE PATIO DOOR - FRENCH

SECTION DETAILS WITH 5" BOTTOM RAIL SCALE: 1 1/2" = 1'-0"





POCKET

# Pinnacle Series CLAD MULTI-SLIDE PATIO DOOR - FRENCH BI-PARTING





**OPERATING HEAD JAMB & FULL SILL** 



# Pinnacle Series CLAD MULTI-SLIDE PATIO DOOR - FRENCH BI-PARTING

SECTION DETAILS WITH 5" BOTTOM RAIL SCALE: 1 1/2" = 1'-0"



**OPERATING HEAD JAMB & STAGGERED SILL** 



**OPERATING HEAD JAMB & FULL SILL** 



### Pinnacle Series CLAD MULTI-SLIDE PATIO DOOR - FRENCH BI-PARTING



# **Pinnacle Series**

#### CLAD MULTI-SLIDE PATIO DOOR - FRENCH BI-PARTING

SECTION DETAILS WITH 5" BOTTOM RAIL

SCALE: 1 1/2" = 1'-0"



**OPERATING HEAD JAMB & STAGGERED SILL** 

**OPERATING HEAD JAMB & FULL SILL*