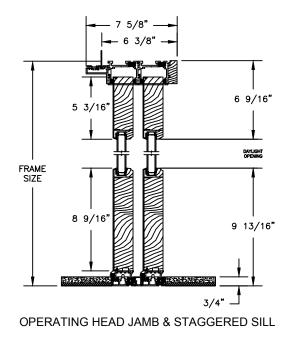

# Pinnacle Series CLAD MULTI-SLIDE PATIO DOOR - NARROW BI-PARTING

SECTION DETAILS

**OPERATING HEAD JAMB & STAGGERED SILL** 

**OPERATING HEAD JAMB & FULL SILL** 