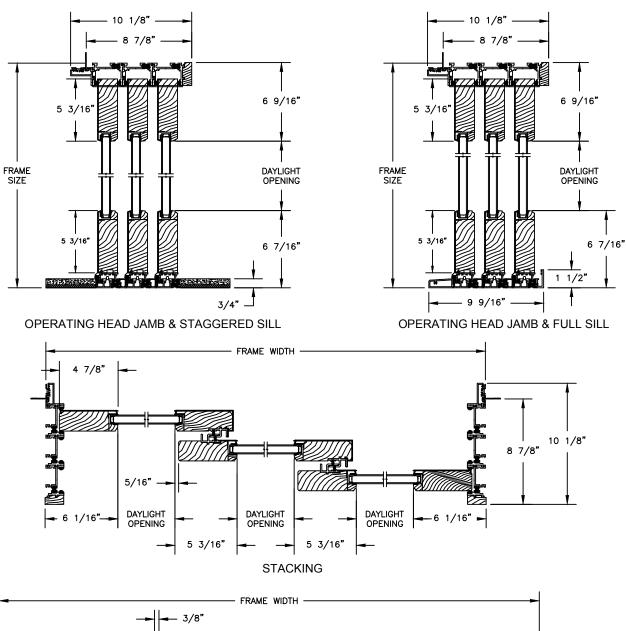

# Pinnacle Series CLAD MULTI-SLIDE PATIO DOOR - FRENCH BI-PARTING

SECTION DETAILS WITH 5" BOTTOM RAIL SCALE: 1 1/2" = 1'-0"

**OPERATING HEAD JAMB & STAGGERED SILL** 

**OPERATING HEAD JAMB & FULL SILL** 