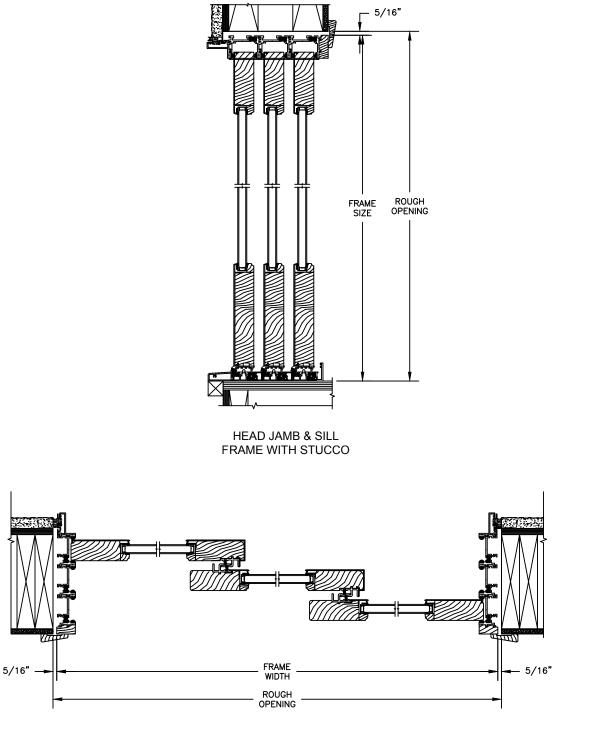

TING



# **Pinnacle Series**

#### CLAD MULTI-SLIDE PATIO DOOR - FRENCH BI-PARTING

SECTION DETAILS WITH 5" BOTTOM RAIL

SCALE: 1 1/2" = 1'-0"



**OPERATING HEAD JAMB & STAGGERED SILL** 

**OPERATING HEAD JAMB & FULL SILL** 

DAYLIGHT



### Pinnacle Series CLAD MULTI-SLIDE PATIO DOOR - SIMULATED MIDRAIL





### Pinnacle Series CLAD PATIO DOOR - MULTI-SLIDE

SECTION DETAILS: GLASS STOP & DIVIDED LITE OPTIONS SCALE: 3" = 1'-0"





NOTE: \* ALL WDL OPTIONS CAN BE ORDERED WITH OR WITHOUT INNER BAR

\* PERIMETER GRILLES ONLY AVAILABLE IN THE 7/8" AND 1 1/4" OGEE STYLE GLASS STOP (SEE DETAIL: A)

### Pinnacle Series CLAD MULTI-SLIDE PATIO DOOR

SECTION DETAILS SCALE: 1 1/2" = 1'-0"



FRAME WITH BRICK VENEER



JAMBS FRAME WITH BRICK VENEER

### Pinnacle Series CLAD MULTI-SLIDE PATIO DOOR



JAMBS FRAME WITH STUCCO