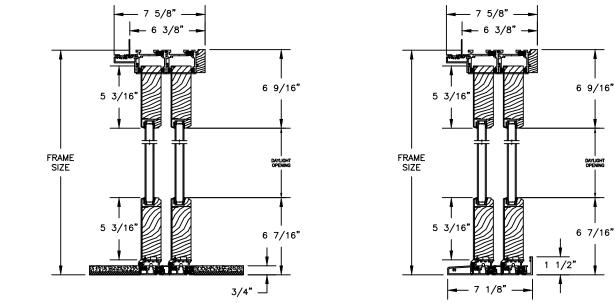

# Pinnacle Series CLAD MULTI-SLIDE PATIO DOOR - FRENCH BI-PARTING

**OPERATING HEAD JAMB & FULL SILL** 

# Pinnacle Series CLAD MULTI-SLIDE PATIO DOOR - FRENCH BI-PARTING

SECTION DETAILS WITH 5" BOTTOM RAIL SCALE: 1 1/2" = 1'-0"

**OPERATING HEAD JAMB & STAGGERED SILL** 

**OPERATING HEAD JAMB & FULL SILL** 