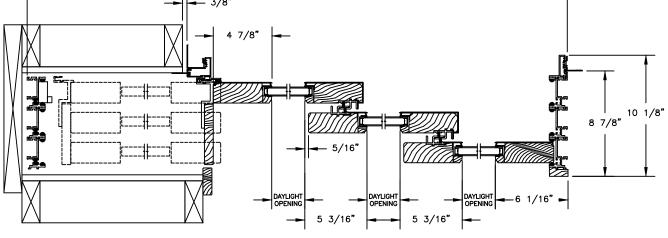

#### CLAD MULTI-SLIDE PATIO DOOR - FRENCH BI-PARTING

SECTION DETAILS WITH 5" BOTTOM RAIL

SCALE: 1 1/2" = 1'-0"

**OPERATING HEAD JAMB & STAGGERED SILL** 

**OPERATING HEAD JAMB & FULL SILL** 

DAYLIGHT