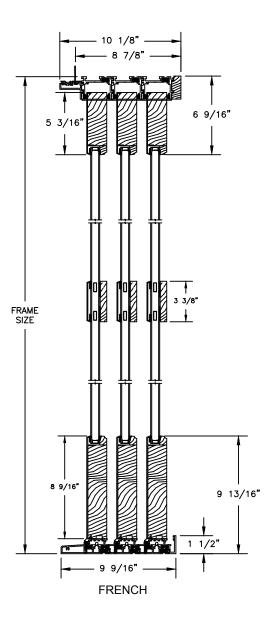

# Pinnacle Series CLAD MULTI-SLIDE PATIO DOOR - FRENCH

# Pinnacle Series CLAD MULTI-SLIDE PATIO DOOR - FRENCH

SECTION DETAILS WITH 5" BOTTOM RAIL SCALE: 1 1/2" = 1'-0"

POCKET