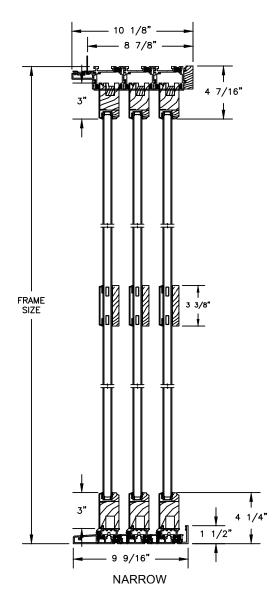

# Pinnacle Series CLAD MULTI-SLIDE PATIO DOOR - NARROW BI-PARTING

SECTION DETAILS

**OPERATING HEAD JAMB & STAGGERED SILL** 

**OPERATING HEAD JAMB & FULL SILL** 