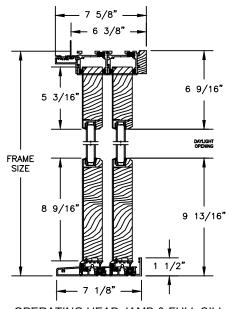

# Pinnacle Series CLAD MULTI-SLIDE PATIO DOOR - NARROW BI-PARTING

SECTION DETAILS

**OPERATING HEAD JAMB & STAGGERED SILL** 

**OPERATING HEAD JAMB & FULL SILL** 