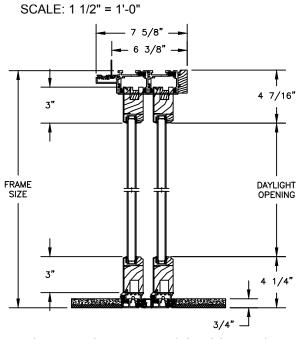

# Pinnacle Series CLAD MULTI-SLIDE PATIO DOOR - NARROW BI-PARTING

SECTION DETAILS

**OPERATING HEAD JAMB & STAGGERED SILL** 

**OPERATING HEAD JAMB & FULL SILL** 