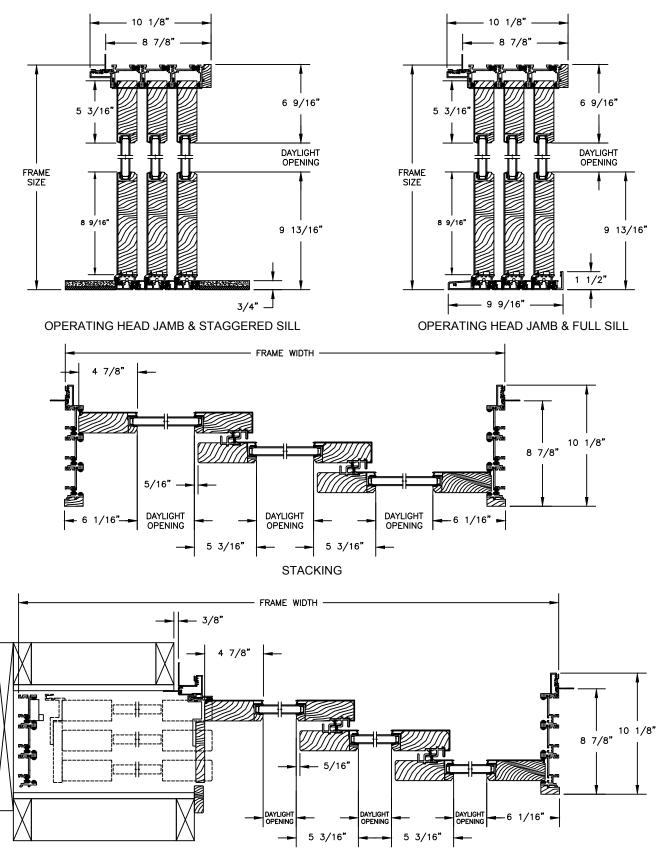

# Pinnacle Series CLAD MULTI-SLIDE PATIO DOOR - NARROW BI-PARTING

SECTION DETAILS

**OPERATING HEAD JAMB & STAGGERED SILL** 

**OPERATING HEAD JAMB & FULL SILL** 