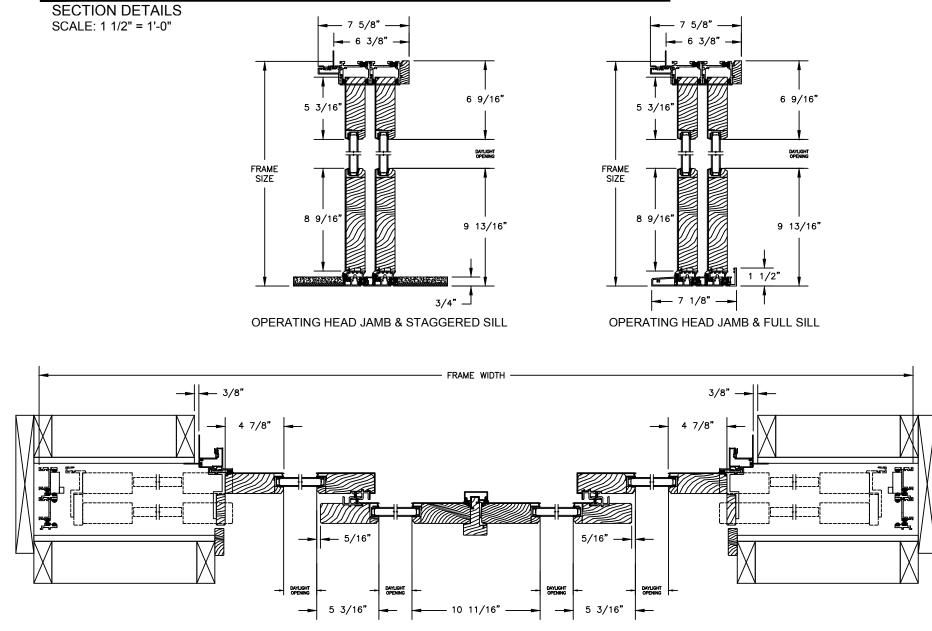

# Pinnacle Series CLAD MULTI-SLIDE PATIO DOOR - NARROW BI-PARTING

SECTION DETAILS

**OPERATING HEAD JAMB & STAGGERED SILL** 

**OPERATING HEAD JAMB & FULL SILL** 