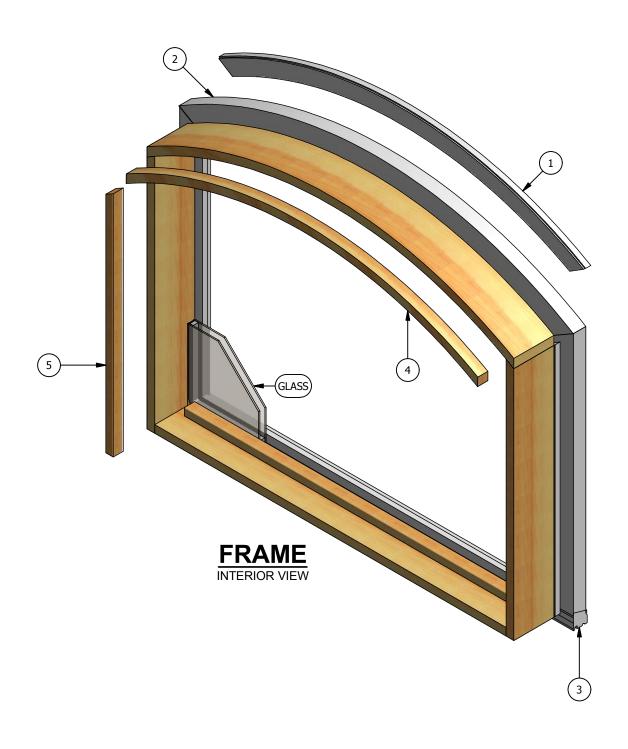

## Parts Identification

| Image                        | Item # | Description                                                              | Color / Finish / Size                                   | Spec | Part #                                      |
|------------------------------|--------|--------------------------------------------------------------------------|---------------------------------------------------------|------|---------------------------------------------|
|                              | 1      | Sill Outside Stop                                                        | 12' Lineal Length                                       |      | 2380051                                     |
|                              | 2      | Exterior Casing (Head & Sides) (See Accessory section for other options) | 14' Lineal Length                                       |      | 2390003                                     |
|                              | 3      | Sill Nose                                                                | 12' Lineal Length                                       |      | 2380021                                     |
|                              | 4      | Radius Inside Stop  Glass Stop Tape 1/16" x 1/2" Double Faced            | Black - 150' Roll                                       |      | * See Note<br>Below<br>390530               |
|                              | 5      | Inside Stop<br>(Sill & Sides)                                            | 16' Pine Lineal                                         |      | 2370474                                     |
| *Not shown in assembly model |        | Contemporary Inside Stop<br>(Sill & Sides)                               | Radius<br>14' Pine Lineal<br>Alder Lineal<br>Fir Lineal |      | *See Note<br>773983<br>773981-A<br>773983-F |