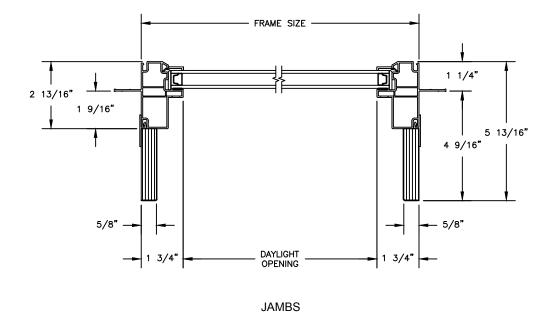

SECTION DETAILS: STANDARD FRAME SCALE: 3" = 1'-0"

**HEAD JAMB & SILL** 

SECTION DETAILS: BRICKMOULD OPTION SCALE: 3" = 1'-0"

SECTION DETAILS: MULLIONS

SCALE: 3" = 1'-0"

HORIZONTAL MULLION WITH 1/2" SPREAD MULL REINFORCEMENT RADIUS/FIXED