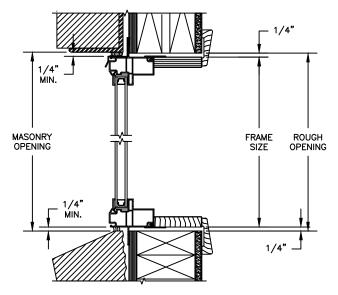

### NOTE:

SECTION DETAILS : STANDARD FRAME CONSTRUCTION SCALE: 2" = 1'-0"

HEAD JAMB & SILL 2 X 4 FRAME WITH BRICK VENEER

JAMBS 2 X 4 FRAME WITH BRICK VENEER

NOTE:

SECTION DETAILS: BRICKMOULD FRAME CONSTRUCTION

SECTION DETAILS : BRICKMOULD FRAME CONSTRUCTION SCALE: 2" = 1'-0"

HEAD JAMB & SILL 2 X 4 FRAME WITH BRICK VENEER

JAMBS
2 X 4 FRAME WITH BRICK VENEER

NOTE :