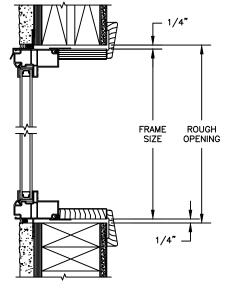

SECTION DETAILS: STANDARD FRAME SCALE: 3" = 1'-0"

**HEAD JAMB & SILL** 

SECTION DETAILS: BRICKMOULD OPTION SCALE: 3" = 1'-0"

SECTION DETAILS: MULLIONS

SCALE: 3" = 1'-0"

HORIZONTAL MULLION WITH 1/2" SPREAD MULL REINFORCEMENT RADIUS/FIXED

VERTICAL MULLION WITH 1/2" SPREAD MULL REINFORCEMENT FIXED/FIXED

HORIZONTAL MULLION BRICKMOULD FRAME FIXED/OPERATOR

VERTICAL MULLION BRICKMOULD FRAME WITH ZERO MULL FIXED/OPERATOR

SECTION DETAILS : STANDARD FRAME CONSTRUCTION SCALE: 2" = 1'-0"