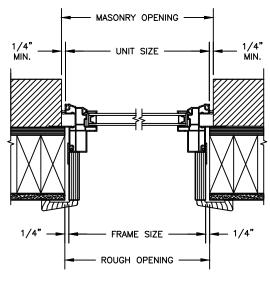

### NOTE:

SECTION DETAILS : STANDARD FRAME CONSTRUCTION SCALE: 2" = 1'-0"

HEAD JAMB & SILL 2 X 4 FRAME WITH BRICK VENEER

JAMBS 2 X 4 FRAME WITH BRICK VENEER

NOTE:

SECTION DETAILS: BRICKMOULD FRAME CONSTRUCTION

SECTION DETAILS : BRICKMOULD FRAME CONSTRUCTION SCALE: 2" = 1'-0"

HEAD JAMB & SILL 2 X 4 FRAME WITH BRICK VENEER

JAMBS
2 X 4 FRAME WITH BRICK VENEER

NOTE :