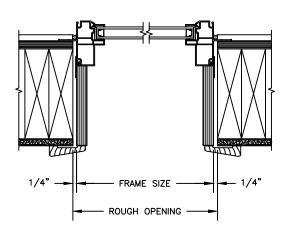

SECTION DETAILS: STANDARD FRAME SCALE: 3" = 1'-0"

**HEAD JAMB & SILL** 

SECTION DETAILS: BRICKMOULD OPTION SCALE: 3" = 1'-0"

SECTION DETAILS: MULLIONS

SCALE: 3" = 1'-0"

HORIZONTAL MULLION WITH 1/2" SPREAD MULL REINFORCEMENT RADIUS/FIXED

VERTICAL MULLION WITH 1/2" SPREAD MULL REINFORCEMENT FIXED/FIXED

HORIZONTAL MULLION BRICKMOULD FRAME FIXED/OPERATOR

VERTICAL MULLION BRICKMOULD FRAME WITH ZERO MULL FIXED/OPERATOR

SECTION DETAILS : STANDARD FRAME CONSTRUCTION SCALE: 2" = 1'-0"