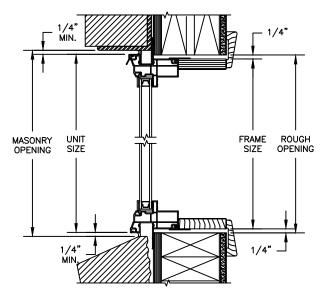

### NOTE:

SECTION DETAILS : STANDARD FRAME CONSTRUCTION SCALE: 2" = 1'-0"

HEAD JAMB & SILL 2 X 4 FRAME WITH BRICK VENEER

JAMBS 2 X 4 FRAME WITH BRICK VENEER

NOTE:

SECTION DETAILS: BRICKMOULD FRAME CONSTRUCTION

SECTION DETAILS : BRICKMOULD FRAME CONSTRUCTION SCALE: 2" = 1'-0"

HEAD JAMB & SILL 2 X 4 FRAME WITH BRICK VENEER

JAMBS
2 X 4 FRAME WITH BRICK VENEER

NOTE :