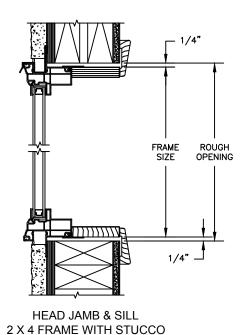

HEAD JAMB & SILL 2 X 6 FRAME WITH SIDING

JAMBS 2 X 6 FRAME WITH SIDING

HEAD JAMB & SILL 2 X 4 FRAME WITH STUCCO

JAMBS 2 X 4 FRAME WITH STUCCO