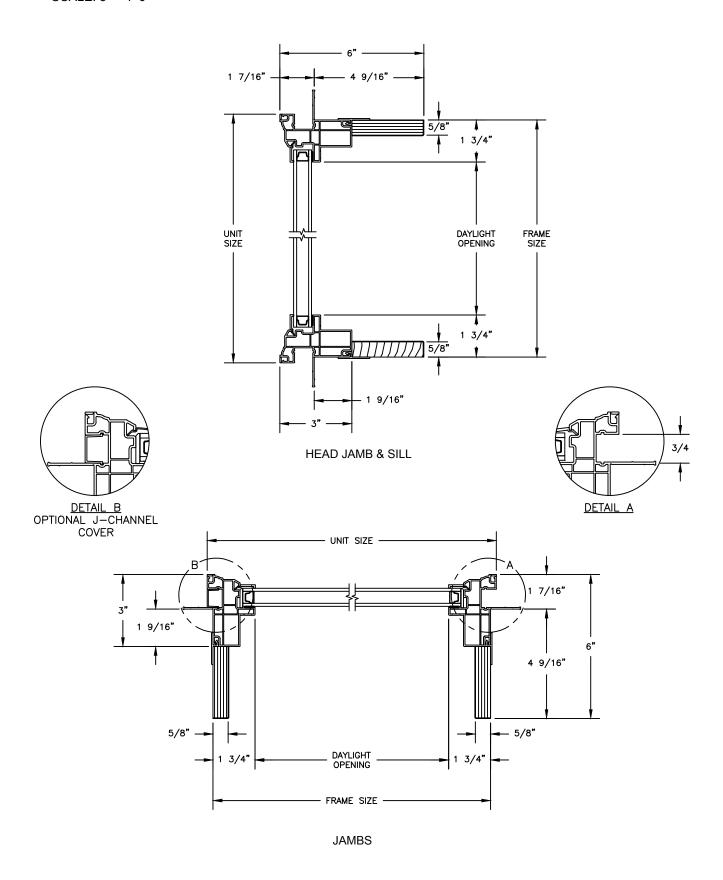

SECTION DETAILS: STANDARD FRAME SCALE: 3" = 1'-0"

**HEAD JAMB & SILL** 

SECTION DETAILS: BRICKMOULD OPTION SCALE: 3" = 1'-0"

SECTION DETAILS: MULLIONS

SCALE: 3" = 1'-0"

HORIZONTAL MULLION WITH 1/2" SPREAD MULL REINFORCEMENT RADIUS/FIXED