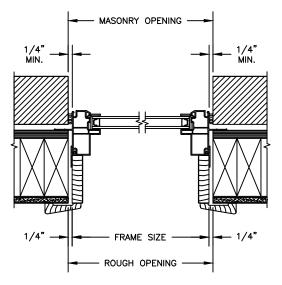

SCALE: 2" = 1'-0"

UNIT SIZE

1/4"

FRAME SIZE

1/4"

ROUGH OPENING

JAMBS 2 X 6 FRAME WITH SIDING

NOTE: