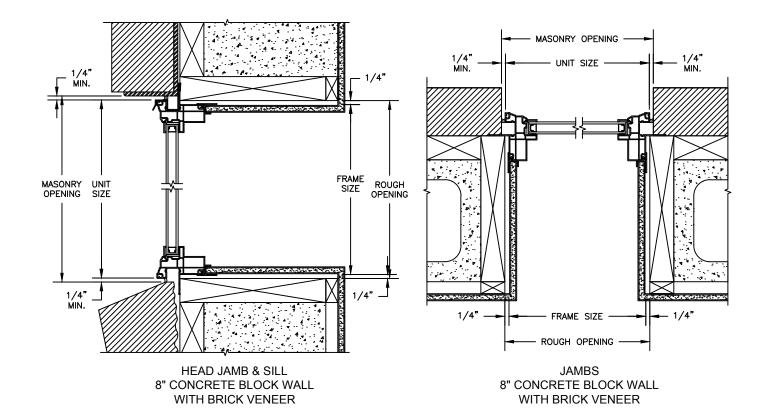

### NOTE:

SECTION DETAILS : STANDARD FRAME CONSTRUCTION SCALE: 2" = 1'-0"

HEAD JAMB & SILL 2 X 4 FRAME WITH BRICK VENEER

JAMBS 2 X 4 FRAME WITH BRICK VENEER

NOTE:

SECTION DETAILS: BRICKMOULD FRAME CONSTRUCTION

SECTION DETAILS : BRICKMOULD FRAME CONSTRUCTION SCALE: 2" = 1'-0"

HEAD JAMB & SILL 2 X 4 FRAME WITH BRICK VENEER

JAMBS
2 X 4 FRAME WITH BRICK VENEER

NOTE :