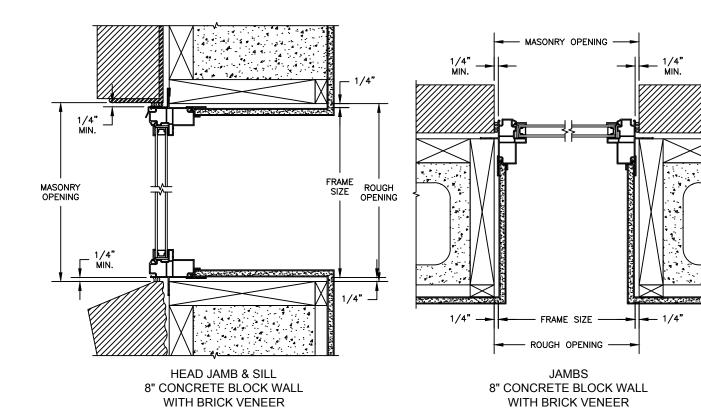

### NOTE:

SECTION DETAILS : STANDARD FRAME CONSTRUCTION SCALE: 2" = 1'-0"

HEAD JAMB & SILL 2 X 4 FRAME WITH BRICK VENEER

JAMBS 2 X 4 FRAME WITH BRICK VENEER

NOTE:

SECTION DETAILS: BRICKMOULD FRAME CONSTRUCTION

SECTION DETAILS : BRICKMOULD FRAME CONSTRUCTION SCALE: 2" = 1'-0"

HEAD JAMB & SILL 2 X 4 FRAME WITH BRICK VENEER

JAMBS
2 X 4 FRAME WITH BRICK VENEER

NOTE :