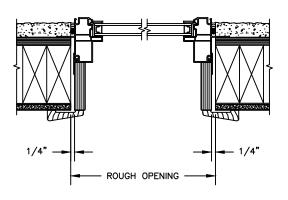

HEAD JAMB & SILL 2 X 6 FRAME WITH SIDING

JAMBS 2 X 6 FRAME WITH SIDING

HEAD JAMB & SILL 2 X 4 FRAME WITH STUCCO

JAMBS 2 X 4 FRAME WITH STUCCO

### NOTE:

SECTION DETAILS : STANDARD FRAME CONSTRUCTION SCALE: 2" = 1'-0"

HEAD JAMB & SILL 2 X 4 FRAME WITH BRICK VENEER

JAMBS 2 X 4 FRAME WITH BRICK VENEER

NOTE:

SECTION DETAILS: BRICKMOULD FRAME CONSTRUCTION

SCALE: 2" = 1'-0"

UNIT SIZE

1/4"

FRAME SIZE

1/4"

ROUGH OPENING

JAMBS 2 X 6 FRAME WITH SIDING

NOTE: