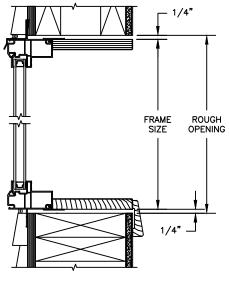

SCALE: 2" = 1'-0"

UNIT SIZE

1/4"

FRAME SIZE

1/4"

ROUGH OPENING

JAMBS 2 X 6 FRAME WITH SIDING

NOTE: