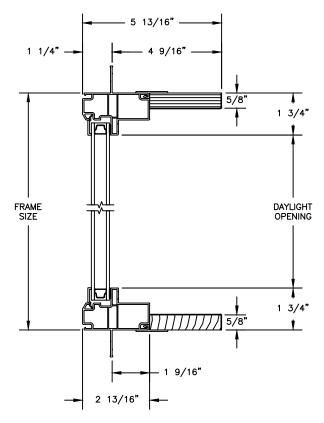

SECTION DETAILS: STANDARD FRAME SCALE: 3" = 1'-0"

**HEAD JAMB & SILL** 

SECTION DETAILS: BRICKMOULD OPTION SCALE: 3" = 1'-0"

SECTION DETAILS: MULLIONS

SCALE: 3" = 1'-0"

HORIZONTAL MULLION WITH 1/2" SPREAD MULL REINFORCEMENT RADIUS/FIXED