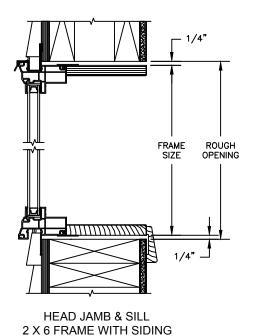

HEAD JAMB & SILL 2 X 6 FRAME WITH SIDING

JAMBS 2 X 6 FRAME WITH SIDING

HEAD JAMB & SILL 2 X 4 FRAME WITH STUCCO

JAMBS 2 X 4 FRAME WITH STUCCO