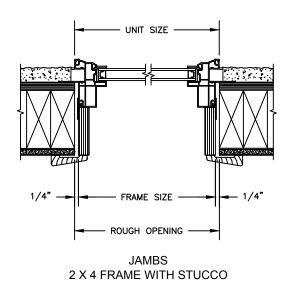

HEAD JAMB & SILL 2 X 6 FRAME WITH SIDING

JAMBS 2 X 6 FRAME WITH SIDING

HEAD JAMB & SILL 2 X 4 FRAME WITH STUCCO

JAMBS 2 X 4 FRAME WITH STUCCO