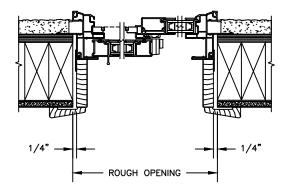

HORIZONTAL MULLION WITH 1/2" SPREAD MULL REINFORCEMENT RADIUS/OPERATOR

VERTICAL T-BAR OPERATOR/OPERATOR

VERTICAL MULLION WITH 1/2" SPREAD MULL REINFORCEMENT OPERATOR/OPERATOR

HORIZONTAL MULLION BRICKMOULD FRAME RADIUS/OPERATOR

VERTICAL MULLION BRICKMOULD FRAME WITH ZERO MULL OPERATOR/OPERATOR

SECTION DETAILS : STANDARD FRAME CONSTRUCTION SCALE: 2" = 1'-0"

HEAD JAMB & SILL 2 X 6 FRAME WITH SIDING

JAMBS 2 X 6 FRAME WITH SIDING

HEAD JAMB & SILL 2 X 4 FRAME WITH STUCCO