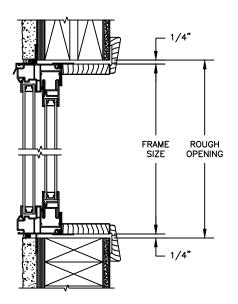

SECTION DETAILS: STANDARD FRAME SCALE: 3" = 1'-0"

HEAD JAMB & SILL

TRIPLE SIDE JAMBS

SECTION DETAILS: BRICKMOULD OPTION SCALE: 3" = 1'-0"

TRIPLE SIDE JAMBS

SECTION DETAILS: MULLIONS SCALE: 3" = 1'-0"

HORIZONTAL T-BAR FIXED/OPERATOR

HORIZONTAL MULLION WITH 1/2" SPREAD MULL REINFORCEMENT RADIUS/OPERATOR

VERTICAL T-BAR OPERATOR/OPERATOR

VERTICAL MULLION WITH 1/2" SPREAD MULL REINFORCEMENT OPERATOR/OPERATOR

HORIZONTAL MULLION BRICKMOULD FRAME RADIUS/OPERATOR

VERTICAL MULLION BRICKMOULD FRAME WITH ZERO MULL OPERATOR/OPERATOR

SECTION DETAILS : STANDARD FRAME CONSTRUCTION SCALE: 2" = 1'-0"

HEAD JAMB & SILL 2 X 6 FRAME WITH SIDING

JAMBS 2 X 6 FRAME WITH SIDING

HEAD JAMB & SILL 2 X 4 FRAME WITH STUCCO