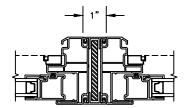

HORIZONTAL MULLION WITH 1/2" SPREAD MULL REINFORCEMENT RADIUS/OPERATOR

VERTICAL T-BAR OPERATOR/OPERATOR

VERTICAL MULLION WITH 1/2" SPREAD MULL REINFORCEMENT OPERATOR/OPERATOR

HORIZONTAL MULLION BRICKMOULD FRAME RADIUS/OPERATOR

VERTICAL MULLION BRICKMOULD FRAME WITH ZERO MULL OPERATOR/OPERATOR

SECTION DETAILS : STANDARD FRAME CONSTRUCTION SCALE: 2" = 1'-0"

HEAD JAMB & SILL 2 X 6 FRAME WITH SIDING

JAMBS 2 X 6 FRAME WITH SIDING

HEAD JAMB & SILL 2 X 4 FRAME WITH STUCCO