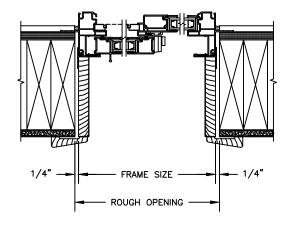

SECTION DETAILS: STANDARD FRAME SCALE: 3" = 1'-0"

HEAD JAMB & SILL

TRIPLE SIDE JAMBS

SECTION DETAILS: BRICKMOULD OPTION SCALE: 3" = 1'-0"

TRIPLE SIDE JAMBS

SECTION DETAILS: MULLIONS SCALE: 3" = 1'-0"

HORIZONTAL T-BAR FIXED/OPERATOR

HORIZONTAL MULLION WITH 1/2" SPREAD MULL REINFORCEMENT RADIUS/OPERATOR

VERTICAL T-BAR OPERATOR/OPERATOR

VERTICAL MULLION WITH 1/2" SPREAD MULL REINFORCEMENT OPERATOR/OPERATOR

HORIZONTAL MULLION BRICKMOULD FRAME RADIUS/OPERATOR

VERTICAL MULLION BRICKMOULD FRAME WITH ZERO MULL OPERATOR/OPERATOR

SECTION DETAILS : STANDARD FRAME CONSTRUCTION SCALE: 2" = 1'-0"

HEAD JAMB & SILL 2 X 6 FRAME WITH SIDING

JAMBS 2 X 6 FRAME WITH SIDING

HEAD JAMB & SILL 2 X 4 FRAME WITH STUCCO