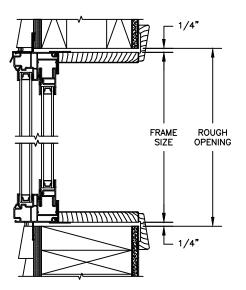

SECTION DETAILS: STANDARD FRAME SCALE: 3" = 1'-0"

HEAD JAMB & SILL

TRIPLE SIDE JAMBS

SECTION DETAILS: BRICKMOULD OPTION SCALE: 3" = 1'-0"

TRIPLE SIDE JAMBS

SECTION DETAILS: MULLIONS SCALE: 3" = 1'-0"

HORIZONTAL T-BAR FIXED/OPERATOR

HORIZONTAL MULLION WITH 1/2" SPREAD MULL REINFORCEMENT RADIUS/OPERATOR

VERTICAL T-BAR OPERATOR/OPERATOR

VERTICAL MULLION WITH 1/2" SPREAD MULL REINFORCEMENT OPERATOR/OPERATOR

HORIZONTAL MULLION BRICKMOULD FRAME RADIUS/OPERATOR

VERTICAL MULLION BRICKMOULD FRAME WITH ZERO MULL OPERATOR/OPERATOR

SECTION DETAILS : STANDARD FRAME CONSTRUCTION SCALE: 2" = 1'-0"

HEAD JAMB & SILL 2 X 6 FRAME WITH SIDING

JAMBS 2 X 6 FRAME WITH SIDING

HEAD JAMB & SILL 2 X 4 FRAME WITH STUCCO