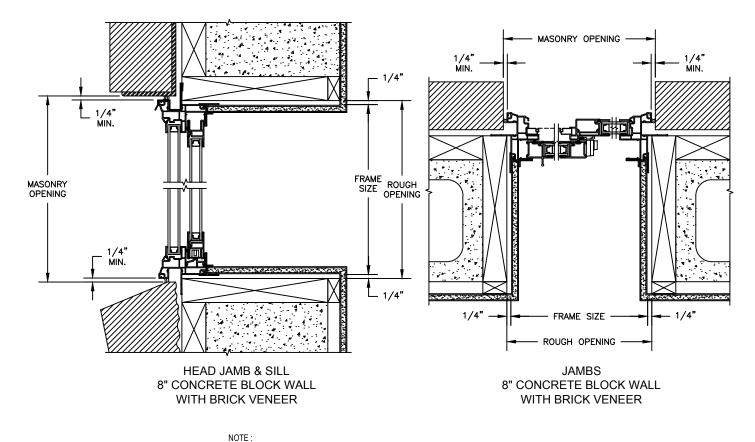

SECTION DETAILS : STANDARD FRAME CONSTRUCTION SCALE: 2" = 1'-0"

HEAD JAMB & SILL 2 X 4 FRAME WITH BRICK VENEER

JAMBS 2 X 4 FRAME WITH BRICK VENEER

NOTE :

THE ABOVE WALL SECTIONS REPRESENT TYPICAL WALL CONDITIONS, THESE DETAILS ARE NOT INTENDED AS INSTALLATIONS INSTRUCTIONS. PLEASE REFER TO THE INSTALLATION INSTRUCTIONS PROVIDED WITH THE PURCHASED UNITS.

#### **Next Dimension Pro Series SLIDER**

SECTION DETAILS : BRICKMOULD FRAME CONSTRUCTION SCALE: 2" = 1'-0"

**HEAD JAMB & SILL** 2 X 4 FRAME WITH BRICK VENEER

JAMBS 2 X 4 FRAME WITH BRICK VENEER