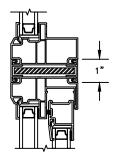

SECTION DETAILS: STANDARD FRAME SCALE: 3" = 1'-0"

HEAD JAMB & SILL

TRIPLE SIDE JAMBS

SECTION DETAILS: BRICKMOULD OPTION SCALE: 3" = 1'-0"

TRIPLE SIDE JAMBS

SECTION DETAILS: MULLIONS SCALE: 3" = 1'-0"

HORIZONTAL T-BAR FIXED/OPERATOR