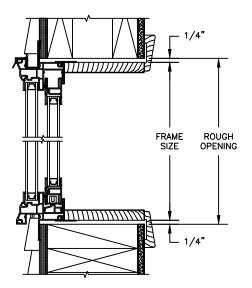

VERTICAL MULLION BRICKMOULD FRAME WITH ZERO MULL OPERATOR/OPERATOR

SECTION DETAILS : STANDARD FRAME CONSTRUCTION SCALE: 2" = 1'-0"

HEAD JAMB & SILL 2 X 6 FRAME WITH SIDING

JAMBS 2 X 6 FRAME WITH SIDING

HEAD JAMB & SILL 2 X 4 FRAME WITH STUCCO

JAMBS 2 X 4 FRAME WITH STUCCO

NOTE : THE ABOVE WALL SECTIONS REPRESENT TYPICAL WALL CONDITIONS, THESE DETAILS ARE NOT INTENDED AS INSTALLATIONS INSTRUCTIONS. PLEASE REFER TO THE INSTALLATION INSTRUCTIONS PROVIDED WITH THE PURCHASED UNITS.