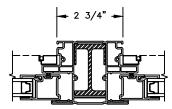

HORIZONTAL MULLION WITH 1/2" SPREAD MULL REINFORCEMENT RADIUS/OPERATOR

VERTICAL T-BAR OPERATOR/OPERATOR

VERTICAL MULLION WITH 1/2" SPREAD MULL REINFORCEMENT OPERATOR/OPERATOR

HORIZONTAL MULLION BRICKMOULD FRAME RADIUS/OPERATOR