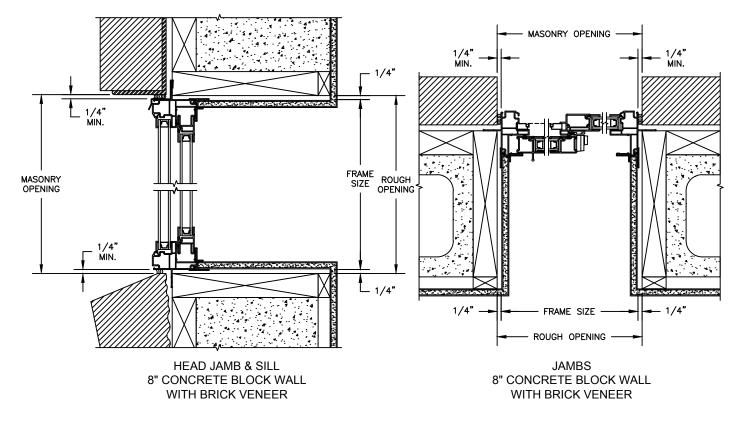

SECTION DETAILS : STANDARD FRAME CONSTRUCTION SCALE: 2" = 1'-0"

HEAD JAMB & SILL 2 X 4 FRAME WITH BRICK VENEER

JAMBS 2 X 4 FRAME WITH BRICK VENEER

NOTE :

THE ABOVE WALL SECTIONS REPRESENT TYPICAL WALL CONDITIONS, THESE DETAILS ARE NOT INTENDED AS INSTALLATIONS INSTRUCTIONS. PLEASE REFER TO THE INSTALLATION INSTRUCTIONS PROVIDED WITH THE PURCHASED UNITS.

#### **Next Dimension Pro Series SLIDER**

SECTION DETAILS : BRICKMOULD FRAME CONSTRUCTION SCALE: 2" = 1'-0"

**HEAD JAMB & SILL** 2 X 4 FRAME WITH BRICK VENEER

JAMBS 2 X 4 FRAME WITH BRICK VENEER