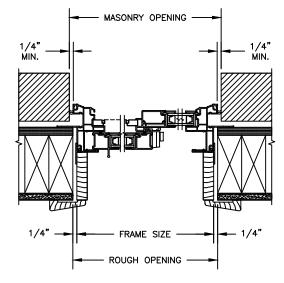

HORIZONTAL MULLION WITH 1/2" SPREAD MULL REINFORCEMENT RADIUS/OPERATOR

VERTICAL T-BAR OPERATOR/OPERATOR

VERTICAL MULLION WITH 1/2" SPREAD MULL REINFORCEMENT OPERATOR/OPERATOR

HORIZONTAL MULLION BRICKMOULD FRAME RADIUS/OPERATOR

VERTICAL MULLION BRICKMOULD FRAME WITH ZERO MULL OPERATOR/OPERATOR

SECTION DETAILS : STANDARD FRAME CONSTRUCTION SCALE: 2" = 1'-0"

HEAD JAMB & SILL 2 X 6 FRAME WITH SIDING

JAMBS 2 X 6 FRAME WITH SIDING

HEAD JAMB & SILL 2 X 4 FRAME WITH STUCCO