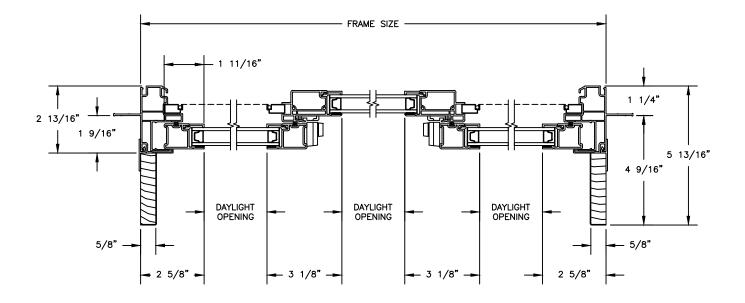

SECTION DETAILS: STANDARD FRAME SCALE: 3" = 1'-0"

HEAD JAMB & SILL

TRIPLE SIDE JAMBS

SECTION DETAILS: BRICKMOULD OPTION SCALE: 3" = 1'-0"

TRIPLE SIDE JAMBS

SECTION DETAILS: MULLIONS SCALE: 3" = 1'-0"

HORIZONTAL T-BAR FIXED/OPERATOR

HORIZONTAL MULLION WITH 1/2" SPREAD MULL REINFORCEMENT RADIUS/OPERATOR

VERTICAL T-BAR OPERATOR/OPERATOR

VERTICAL MULLION WITH 1/2" SPREAD MULL REINFORCEMENT OPERATOR/OPERATOR

HORIZONTAL MULLION BRICKMOULD FRAME RADIUS/OPERATOR

VERTICAL MULLION BRICKMOULD FRAME WITH ZERO MULL OPERATOR/OPERATOR

SECTION DETAILS : STANDARD FRAME CONSTRUCTION SCALE: 2" = 1'-0"

HEAD JAMB & SILL 2 X 6 FRAME WITH SIDING

JAMBS 2 X 6 FRAME WITH SIDING

HEAD JAMB & SILL 2 X 4 FRAME WITH STUCCO