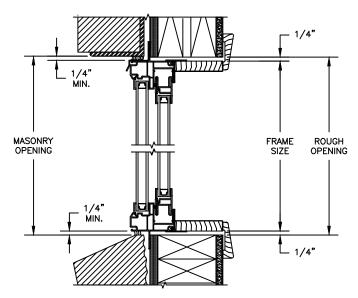

VERTICAL MULLION BRICKMOULD FRAME WITH ZERO MULL OPERATOR/OPERATOR

SECTION DETAILS : STANDARD FRAME CONSTRUCTION SCALE: 2" = 1'-0"

HEAD JAMB & SILL 2 X 6 FRAME WITH SIDING

JAMBS 2 X 6 FRAME WITH SIDING

HEAD JAMB & SILL 2 X 4 FRAME WITH STUCCO

JAMBS 2 X 4 FRAME WITH STUCCO

NOTE : THE ABOVE WALL SECTIONS REPRESENT TYPICAL WALL CONDITIONS, THESE DETAILS ARE NOT INTENDED AS INSTALLATIONS INSTRUCTIONS. PLEASE REFER TO THE INSTALLATION INSTRUCTIONS PROVIDED WITH THE PURCHASED UNITS.