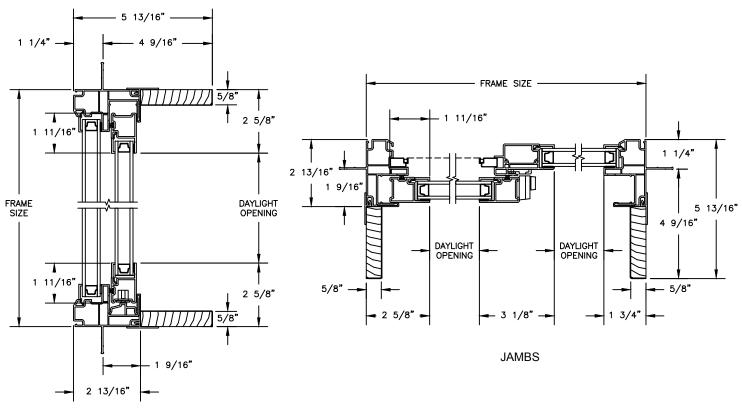

SECTION DETAILS: STANDARD FRAME SCALE: 3" = 1'-0"

HEAD JAMB & SILL

TRIPLE SIDE JAMBS

SECTION DETAILS: BRICKMOULD OPTION SCALE: 3" = 1'-0"

TRIPLE SIDE JAMBS

SECTION DETAILS: MULLIONS SCALE: 3" = 1'-0"

HORIZONTAL T-BAR FIXED/OPERATOR