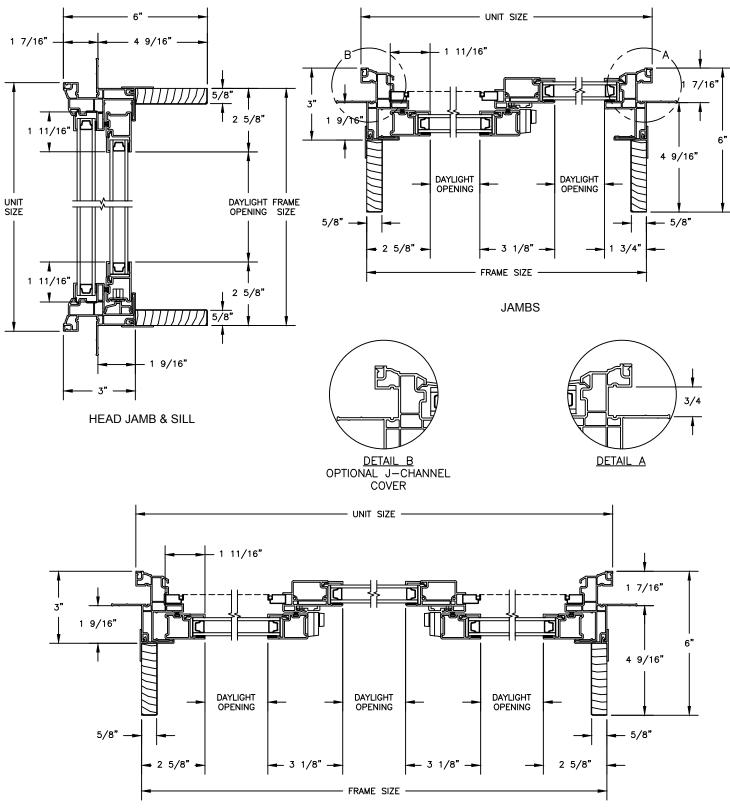

VERTICAL MULLION BRICKMOULD FRAME WITH ZERO MULL OPERATOR/OPERATOR

SECTION DETAILS : STANDARD FRAME CONSTRUCTION SCALE: 2" = 1'-0"

HEAD JAMB & SILL 2 X 6 FRAME WITH SIDING

JAMBS 2 X 6 FRAME WITH SIDING

HEAD JAMB & SILL 2 X 4 FRAME WITH STUCCO