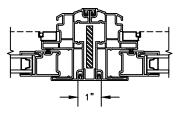

SECTION DETAILS: STANDARD FRAME SCALE: 3" = 1'-0"

HEAD JAMB & SILL

TRIPLE SIDE JAMBS

SECTION DETAILS: BRICKMOULD OPTION SCALE: 3" = 1'-0"

TRIPLE SIDE JAMBS

SECTION DETAILS: MULLIONS SCALE: 3" = 1'-0"

HORIZONTAL T-BAR FIXED/OPERATOR