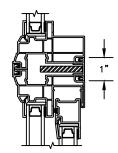

SECTION DETAILS: STANDARD FRAME SCALE: 3" = 1'-0"

HEAD JAMB & SILL

TRIPLE SIDE JAMBS

SECTION DETAILS: BRICKMOULD OPTION SCALE: 3" = 1'-0"

TRIPLE SIDE JAMBS

SECTION DETAILS: MULLIONS SCALE: 3" = 1'-0"

HORIZONTAL T-BAR FIXED/OPERATOR