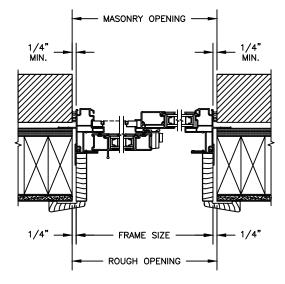

VERTICAL MULLION BRICKMOULD FRAME WITH ZERO MULL OPERATOR/OPERATOR

SECTION DETAILS : STANDARD FRAME CONSTRUCTION SCALE: 2" = 1'-0"

HEAD JAMB & SILL 2 X 6 FRAME WITH SIDING

JAMBS 2 X 6 FRAME WITH SIDING

HEAD JAMB & SILL 2 X 4 FRAME WITH STUCCO

JAMBS 2 X 4 FRAME WITH STUCCO

NOTE : THE ABOVE WALL SECTIONS REPRESENT TYPICAL WALL CONDITIONS, THESE DETAILS ARE NOT INTENDED AS INSTALLATIONS INSTRUCTIONS. PLEASE REFER TO THE INSTALLATION INSTRUCTIONS PROVIDED WITH THE PURCHASED UNITS.