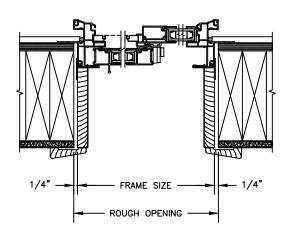

VERTICAL MULLION BRICKMOULD FRAME WITH ZERO MULL OPERATOR/OPERATOR

SECTION DETAILS : STANDARD FRAME CONSTRUCTION SCALE: 2" = 1'-0"

HEAD JAMB & SILL 2 X 6 FRAME WITH SIDING

JAMBS 2 X 6 FRAME WITH SIDING

HEAD JAMB & SILL 2 X 4 FRAME WITH STUCCO

JAMBS 2 X 4 FRAME WITH STUCCO

NOTE : THE ABOVE WALL SECTIONS REPRESENT TYPICAL WALL CONDITIONS, THESE DETAILS ARE NOT INTENDED AS INSTALLATIONS INSTRUCTIONS. PLEASE REFER TO THE INSTALLATION INSTRUCTIONS PROVIDED WITH THE PURCHASED UNITS.