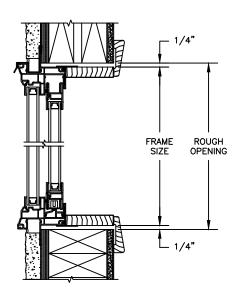

VERTICAL MULLION BRICKMOULD FRAME WITH ZERO MULL OPERATOR/OPERATOR

SECTION DETAILS : STANDARD FRAME CONSTRUCTION SCALE: 2" = 1'-0"

HEAD JAMB & SILL 2 X 6 FRAME WITH SIDING

JAMBS 2 X 6 FRAME WITH SIDING

HEAD JAMB & SILL 2 X 4 FRAME WITH STUCCO

JAMBS 2 X 4 FRAME WITH STUCCO

NOTE : THE ABOVE WALL SECTIONS REPRESENT TYPICAL WALL CONDITIONS, THESE DETAILS ARE NOT INTENDED AS INSTALLATIONS INSTRUCTIONS. PLEASE REFER TO THE INSTALLATION INSTRUCTIONS PROVIDED WITH THE PURCHASED UNITS.