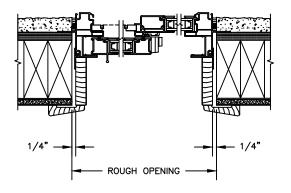

SECTION DETAILS: STANDARD FRAME SCALE: 3" = 1'-0"

HEAD JAMB & SILL

TRIPLE SIDE JAMBS

SECTION DETAILS: BRICKMOULD OPTION SCALE: 3" = 1'-0"

TRIPLE SIDE JAMBS

SECTION DETAILS: MULLIONS SCALE: 3" = 1'-0"

HORIZONTAL T-BAR FIXED/OPERATOR

HORIZONTAL MULLION WITH 1/2" SPREAD MULL REINFORCEMENT RADIUS/OPERATOR

VERTICAL T-BAR OPERATOR/OPERATOR

VERTICAL MULLION WITH 1/2" SPREAD MULL REINFORCEMENT OPERATOR/OPERATOR

HORIZONTAL MULLION BRICKMOULD FRAME RADIUS/OPERATOR