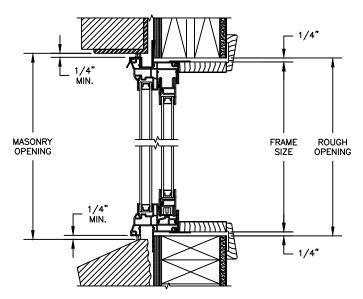

SECTION DETAILS: STANDARD FRAME SCALE: 3" = 1'-0"

HEAD JAMB & SILL

TRIPLE SIDE JAMBS

SECTION DETAILS: BRICKMOULD OPTION SCALE: 3" = 1'-0"

TRIPLE SIDE JAMBS

SECTION DETAILS: MULLIONS SCALE: 3" = 1'-0"

HORIZONTAL T-BAR FIXED/OPERATOR