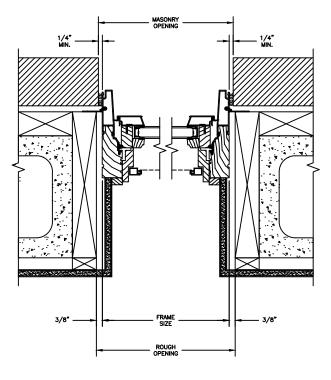

SCALE: 3" = 1'-0"

VERTICAL MULLION OPERATOR/OPERATOR

VERTICAL MULLION OPERATOR/PICTURE

VERTICAL MULLION WITH 2" SPREAD MULL ADDITIONAL WIDTHS INCLUDE: 1", 2", 2 1/2", 3", & 4"

SECTION DETAILS : GLASS STOP & DIVIDED LITE OPTIONS SCALE: 3" = 1'-0"