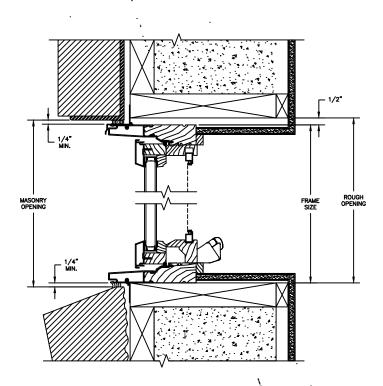

### **CLAD AWNING**

SECTION DETAILS: CONSTRUCTION

SCALE: 2" = 1'-0"

HEAD JAMB & SILL 2 X 4 FRAME WITH BRICK VENEER

JAMBS 2 X 4 FRAME WITH BRICK VENEER

HEAD JAMB & SİLL 8" CONCRETE BLOCK: WALL WITH BRICK VENEËR

JAMBS 8" CONCRETE BLOCK WALL WITH BRICK VENEER