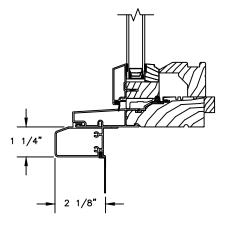

### **CLAD AWNING**

SECTION DETAILS: CONSTRUCTION

SCALE: 2" = 1'-0"

HEAD JAMB & SILL 2 X 6 FRAME WITH SIDING

JAMBS
2 X 6 FRAME WITH SIDING

HEAD JAMB & SILL 2 X 4 FRAME WITH STUCCO

JAMBS 2 X 4 FRAME WITH STUCCO

#### NOTE:

THE ABOVE WALL SECTIONS REPRESENT TYPICAL WALL CONDITIONS, THESE DETAILS ARE NOT INTENDED AS INSTALLATIONS INSTRUCTIONS. PLEASE REFER TO THE INSTALLATION INSTRUCTIONS PROVIDED WITH THE PURCHASED UNITS.