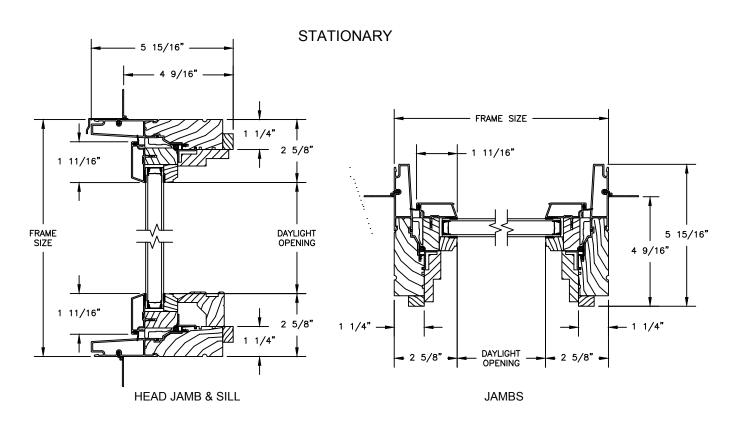

SECTION DETAILS: OPERATING / STATIONARY

SCALE: 3" = 1'-0"

#### **OPERATING**

SECTION DETAILS : OPERATING / STATIONARY WITH CONTEMPORARY STOPS SCALE: 3" = 1'-0"

SECTION DETAILS : CASING OPTIONS

SCALE: 3" = 1'-0"

HEAD JAMB WITH CLAD BRICKMOULD CASING

HEAD JAMB WITH CLAD WILLIAMSBURG CASING