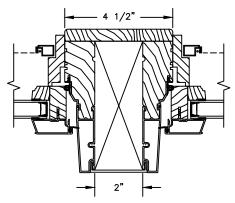

SCALE: 3" = 1'-0"

VERTICAL MULLION OPERATOR/OPERATOR

VERTICAL MULLION OPERATOR/PICTURE

VERTICAL MULLION WITH 2" SPREAD MULL ADDITIONAL WIDTHS INCLUDE: 1", 2", 2 1/2", 3", & 4"

SECTION DETAILS : GLASS STOP & DIVIDED LITE OPTIONS SCALE: 3" = 1'-0"