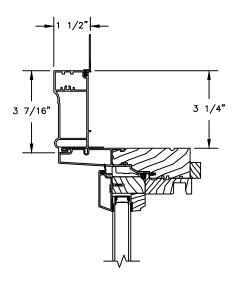

SECTION DETAILS: OPERATING / STATIONARY

SCALE: 3" = 1'-0"

#### **OPERATING**

SECTION DETAILS : OPERATING / STATIONARY WITH CONTEMPORARY STOPS SCALE: 3" = 1'-0"

SECTION DETAILS : CASING OPTIONS

SCALE: 3" = 1'-0"

HEAD JAMB WITH CLAD BRICKMOULD CASING

HEAD JAMB WITH CLAD WILLIAMSBURG CASING