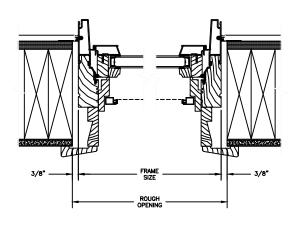

### **CLAD AWNING**

SECTION DETAILS: CONSTRUCTION

SCALE: 2" = 1'-0"

HEAD JAMB & SILL 2 X 4 FRAME WITH BRICK VENEER

JAMBS 2 X 4 FRAME WITH BRICK VENEER

HEAD JAMB & SİLL 8" CONCRETE BLOCK: WALL WITH BRICK VENEËR

JAMBS 8" CONCRETE BLOCK WALL WITH BRICK VENEER