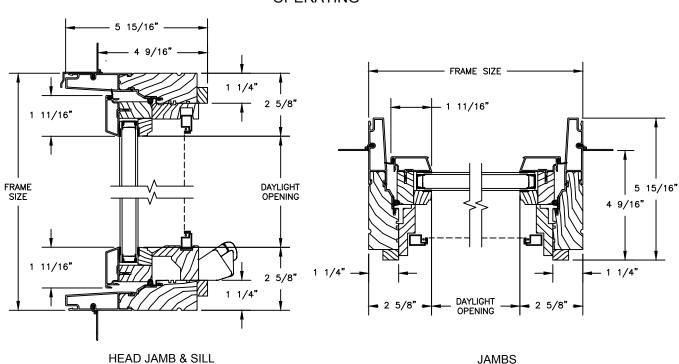

SECTION DETAILS: OPERATING / STATIONARY

SCALE: 3" = 1'-0"

#### **OPERATING**

SECTION DETAILS : OPERATING / STATIONARY WITH CONTEMPORARY STOPS SCALE: 3" = 1'-0"

SECTION DETAILS : CASING OPTIONS

SCALE: 3" = 1'-0"

HEAD JAMB WITH CLAD BRICKMOULD CASING

HEAD JAMB WITH CLAD WILLIAMSBURG CASING