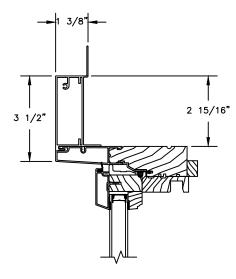

#### **OPERATING**

SECTION DETAILS : OPERATING / STATIONARY WITH CONTEMPORARY STOPS SCALE: 3" = 1'-0"

SECTION DETAILS : CASING OPTIONS

SCALE: 3" = 1'-0"

HEAD JAMB WITH CLAD BRICKMOULD CASING

HEAD JAMB WITH CLAD WILLIAMSBURG CASING

HEAD JAMB WITH 3 1/2" CLAD FLAT CASING

SILL WITH 3/8" CLAD SUBSILL

SILL WITH 1 1/4" CLAD SUBSILL

SILL WITH 2 1/4" CLAD SUBSILL

CLAD BRICKMOULD CASING WITH OPTIONAL J-CHANNEL COVER

SECTION DETAILS: MULLIONS