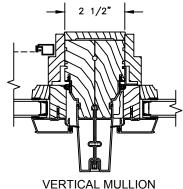

SCALE: 3" = 1'-0"

VERTICAL MULLION OPERATOR/OPERATOR

VERTICAL MULLION OPERATOR/PICTURE

VERTICAL MULLION WITH 2" SPREAD MULL ADDITIONAL WIDTHS INCLUDE: 1", 2", 2 1/2", 3", & 4"

SECTION DETAILS : GLASS STOP & DIVIDED LITE OPTIONS SCALE: 3" = 1'-0"