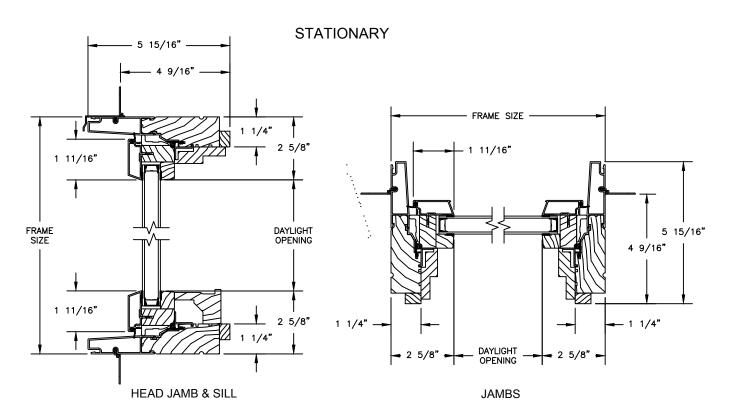

SECTION DETAILS: OPERATING / STATIONARY

SCALE: 3" = 1'-0"

#### **OPERATING**

SECTION DETAILS : OPERATING / STATIONARY WITH CONTEMPORARY STOPS SCALE: 3" = 1'-0"

SECTION DETAILS : CASING OPTIONS

SCALE: 3" = 1'-0"

HEAD JAMB WITH CLAD BRICKMOULD CASING

HEAD JAMB WITH CLAD WILLIAMSBURG CASING