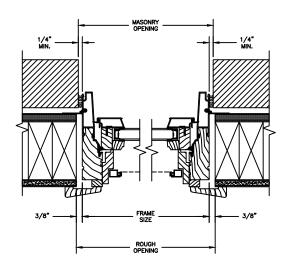

### **CLAD AWNING**

SECTION DETAILS: CONSTRUCTION

SCALE: 2" = 1'-0"

HEAD JAMB & SILL 2 X 4 FRAME WITH BRICK VENEER

JAMBS 2 X 4 FRAME WITH BRICK VENEER

HEAD JAMB & SİLL 8" CONCRETE BLOCK: WALL WITH BRICK VENEËR

JAMBS 8" CONCRETE BLOCK WALL WITH BRICK VENEER

#### NOTE:

THE ABOVE WALL SECTIONS REPRESENT TYPICAL WALL CONDITIONS, THESE DETAILS ARE NOT INTENDED AS INSTALLATIONS INSTRUCTIONS. PLEASE REFER TO THE INSTALLATION INSTRUCTIONS PROVIDED WITH THE PURCHASED UNITS.