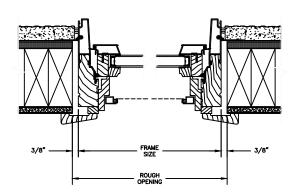

### **CLAD AWNING**

SECTION DETAILS: CONSTRUCTION

SCALE: 2" = 1'-0"

HEAD JAMB & SILL 2 X 6 FRAME WITH SIDING

JAMBS
2 X 6 FRAME WITH SIDING

HEAD JAMB & SILL 2 X 4 FRAME WITH STUCCO

JAMBS 2 X 4 FRAME WITH STUCCO

#### NOTE:

THE ABOVE WALL SECTIONS REPRESENT TYPICAL WALL CONDITIONS, THESE DETAILS ARE NOT INTENDED AS INSTALLATIONS INSTRUCTIONS. PLEASE REFER TO THE INSTALLATION INSTRUCTIONS PROVIDED WITH THE PURCHASED UNITS.