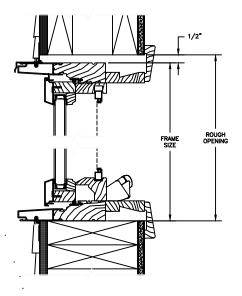

### **CLAD AWNING**

SECTION DETAILS: CONSTRUCTION

SCALE: 2" = 1'-0"

HEAD JAMB & SILL 2 X 6 FRAME WITH SIDING

JAMBS
2 X 6 FRAME WITH SIDING

HEAD JAMB & SILL 2 X 4 FRAME WITH STUCCO

JAMBS 2 X 4 FRAME WITH STUCCO

#### NOTE:

THE ABOVE WALL SECTIONS REPRESENT TYPICAL WALL CONDITIONS, THESE DETAILS ARE NOT INTENDED AS INSTALLATIONS INSTRUCTIONS. PLEASE REFER TO THE INSTALLATION INSTRUCTIONS PROVIDED WITH THE PURCHASED UNITS.