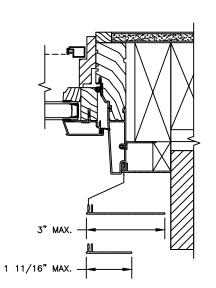

SECTION DETAILS: OPERATING / STATIONARY

SCALE: 3" = 1'-0"

#### **OPERATING**

SECTION DETAILS : OPERATING / STATIONARY WITH CONTEMPORARY STOPS SCALE: 3" = 1'-0"

SECTION DETAILS : CASING OPTIONS

SCALE: 3" = 1'-0"

HEAD JAMB WITH CLAD BRICKMOULD CASING

HEAD JAMB WITH CLAD WILLIAMSBURG CASING