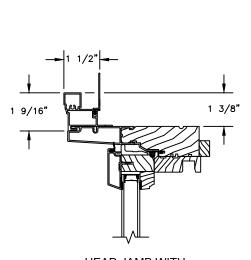

SECTION DETAILS: OPERATING / STATIONARY

SCALE: 3" = 1'-0"

#### **OPERATING**

SECTION DETAILS : OPERATING / STATIONARY WITH CONTEMPORARY STOPS SCALE: 3" = 1'-0"

SECTION DETAILS : CASING OPTIONS

SCALE: 3" = 1'-0"

HEAD JAMB WITH CLAD BRICKMOULD CASING

HEAD JAMB WITH CLAD WILLIAMSBURG CASING