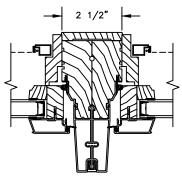

SCALE: 3" = 1'-0"

VERTICAL MULLION OPERATOR/OPERATOR

VERTICAL MULLION OPERATOR/PICTURE

VERTICAL MULLION WITH 2" SPREAD MULL ADDITIONAL WIDTHS INCLUDE: 1", 2", 2 1/2", 3", & 4"

SECTION DETAILS : GLASS STOP & DIVIDED LITE OPTIONS SCALE: 3" = 1'-0"