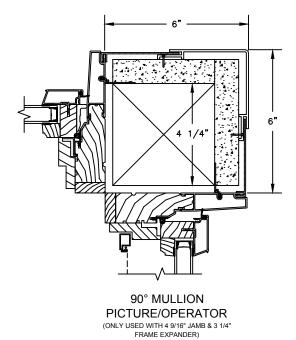

SCALE: 3" = 1'-0"

VERTICAL MULLION OPERATOR/OPERATOR

VERTICAL MULLION OPERATOR/PICTURE

VERTICAL MULLION WITH 2" SPREAD MULL ADDITIONAL WIDTHS INCLUDE: 1", 2", 2 1/2", 3", & 4"

SECTION DETAILS : GLASS STOP & DIVIDED LITE OPTIONS SCALE: 3" = 1'-0"