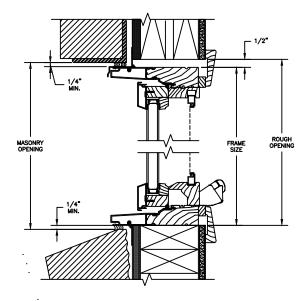

### **CLAD AWNING**

SECTION DETAILS: CONSTRUCTION

SCALE: 2" = 1'-0"

HEAD JAMB & SILL 2 X 4 FRAME WITH BRICK VENEER

JAMBS 2 X 4 FRAME WITH BRICK VENEER

HEAD JAMB & SİLL 8" CONCRETE BLOCK: WALL WITH BRICK VENEËR

JAMBS 8" CONCRETE BLOCK WALL WITH BRICK VENEER

#### NOTE:

THE ABOVE WALL SECTIONS REPRESENT TYPICAL WALL CONDITIONS, THESE DETAILS ARE NOT INTENDED AS INSTALLATIONS INSTRUCTIONS. PLEASE REFER TO THE INSTALLATION INSTRUCTIONS PROVIDED WITH THE PURCHASED UNITS.