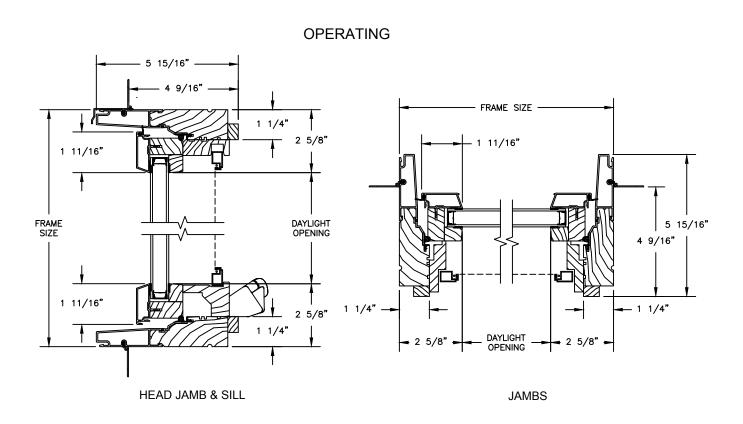

SECTION DETAILS: OPERATING / STATIONARY

SCALE: 3" = 1'-0"

#### **OPERATING**

SECTION DETAILS : OPERATING / STATIONARY WITH CONTEMPORARY STOPS SCALE: 3" = 1'-0"

SECTION DETAILS : CASING OPTIONS

SCALE: 3" = 1'-0"

HEAD JAMB WITH CLAD BRICKMOULD CASING

HEAD JAMB WITH CLAD WILLIAMSBURG CASING