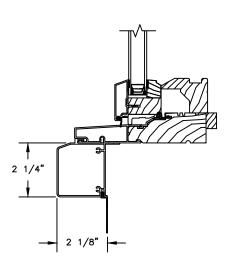

### **CLAD AWNING**

SECTION DETAILS: CONSTRUCTION

SCALE: 2" = 1'-0"

HEAD JAMB & SILL 2 X 4 FRAME WITH BRICK VENEER

JAMBS 2 X 4 FRAME WITH BRICK VENEER

HEAD JAMB & SİLL 8" CONCRETE BLOCK: WALL WITH BRICK VENEËR

JAMBS 8" CONCRETE BLOCK WALL WITH BRICK VENEER