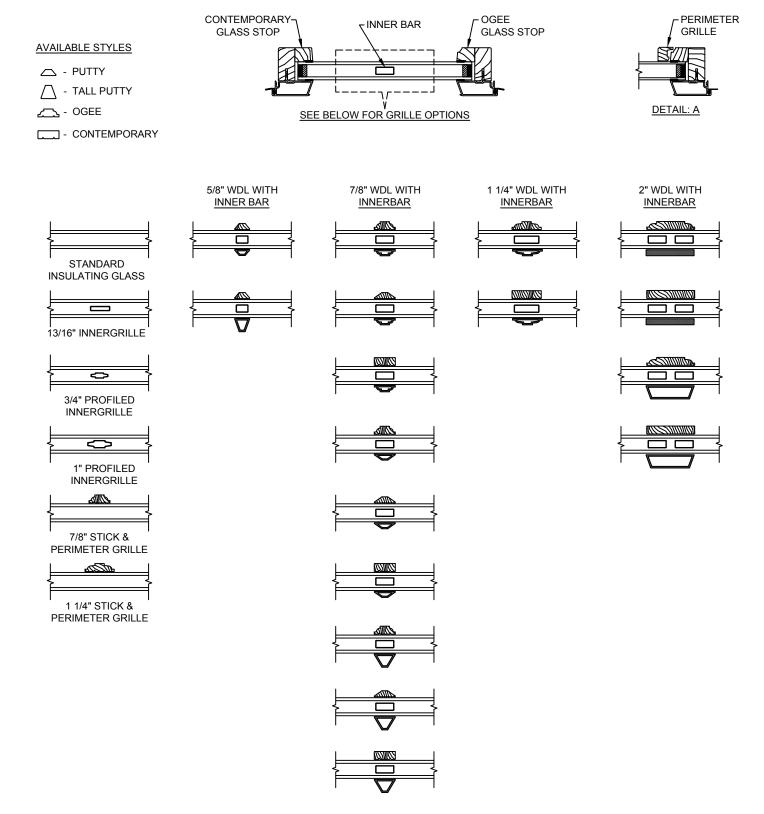

SCALE: 3" = 1'-0"

VERTICAL MULLION OPERATOR/OPERATOR

VERTICAL MULLION OPERATOR/PICTURE

VERTICAL MULLION WITH 2" SPREAD MULL ADDITIONAL WIDTHS INCLUDE: 1", 2", 2 1/2", 3", & 4"

SECTION DETAILS : GLASS STOP & DIVIDED LITE OPTIONS SCALE: 3" = 1'-0"

#### NOTE:

<sup>\*</sup> ALL WDL OPTIONS CAN BE ORDERED WITH OR WITHOUT INNER BAR

<sup>\*</sup> PERIMETER GRILLES ONLY AVALIABLE IN THE 7/8" AND 1 1/4" OGEE STYLE GLASS STOP (SEE DETAIL: A) 4/19/17