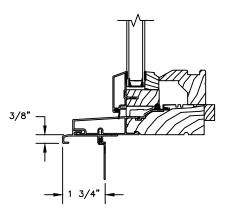

HEAD JAMB WITH 3 1/2" CLAD FLAT CASING

SILL WITH 3/8" CLAD SUBSILL

SILL WITH 1 1/4" CLAD SUBSILL

SILL WITH 2 1/4" CLAD SUBSILL

CLAD BRICKMOULD CASING WITH OPTIONAL J-CHANNEL COVER

SECTION DETAILS: MULLIONS