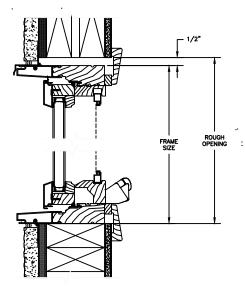

### **CLAD AWNING**

SECTION DETAILS: CONSTRUCTION

SCALE: 2" = 1'-0"

HEAD JAMB & SILL 2 X 6 FRAME WITH SIDING

JAMBS
2 X 6 FRAME WITH SIDING

HEAD JAMB & SILL 2 X 4 FRAME WITH STUCCO

JAMBS 2 X 4 FRAME WITH STUCCO

#### NOTE:

THE ABOVE WALL SECTIONS REPRESENT TYPICAL WALL CONDITIONS, THESE DETAILS ARE NOT INTENDED AS INSTALLATIONS INSTRUCTIONS. PLEASE REFER TO THE INSTALLATION INSTRUCTIONS PROVIDED WITH THE PURCHASED UNITS.