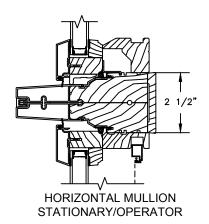

SCALE: 3" = 1'-0"

VERTICAL MULLION OPERATOR/OPERATOR

VERTICAL MULLION OPERATOR/PICTURE

VERTICAL MULLION WITH 2" SPREAD MULL ADDITIONAL WIDTHS INCLUDE: 1", 2", 2 1/2", 3", & 4"

SECTION DETAILS : GLASS STOP & DIVIDED LITE OPTIONS SCALE: 3" = 1'-0"