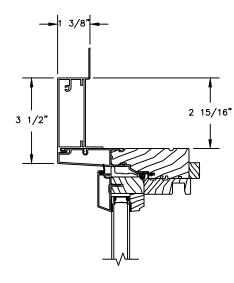

SILL WITH 1 1/4" CLAD SUBSILL

SILL WITH 2 1/4" CLAD SUBSILL

CLAD BRICKMOULD CASING WITH OPTIONAL J-CHANNEL COVER