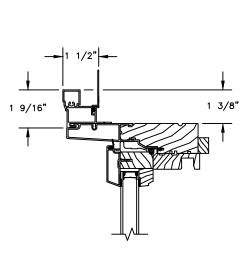

### **CLAD AWNING**

SECTION DETAILS : CASING OPTIONS

SCALE: 3" = 1'-0"

HEAD JAMB WITH CLAD BRICKMOULD CASING

HEAD JAMB WITH CLAD WILLIAMSBURG CASING

HEAD JAMB WITH 3 1/2" CLAD FLAT CASING

SILL WITH 3/8" CLAD SUBSILL