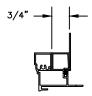

### **CLAD AWNING**

SECTION DETAILS : CASING OPTIONS

SCALE: 3" = 1'-0"

HEAD JAMB WITH CLAD BRICKMOULD CASING

HEAD JAMB WITH CLAD WILLIAMSBURG CASING

HEAD JAMB WITH 3 1/2" CLAD FLAT CASING

SILL WITH 3/8" CLAD SUBSILL

SILL WITH 1 1/4" CLAD SUBSILL

SILL WITH 2 1/4" CLAD SUBSILL

CLAD BRICKMOULD CASING WITH OPTIONAL J-CHANNEL COVER