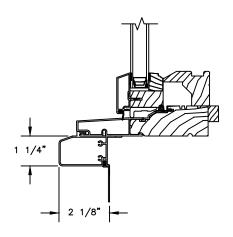

SILL WITH 1 1/4" CLAD SUBSILL

SILL WITH 2 1/4" CLAD SUBSILL

CLAD BRICKMOULD CASING WITH OPTIONAL J-CHANNEL COVER