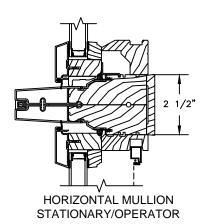

### **CLAD AWNING**

SECTION DETAILS: MULLIONS

SCALE: 3" = 1'-0"

VERTICAL MULLION OPERATOR/OPERATOR

VERTICAL MULLION OPERATOR/PICTURE

VERTICAL MULLION WITH 2" SPREAD MULL ADDITIONAL WIDTHS INCLUDE: 2 1/2", 4" & 6"