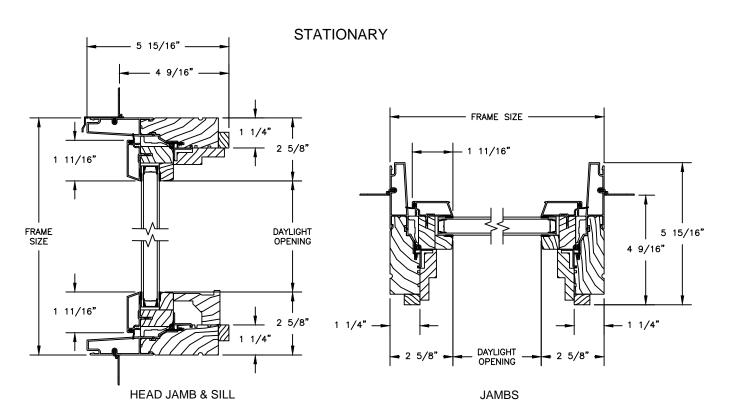

# Pinnacle Series CLAD AWNING

SECTION DETAILS : OPERATING / STATIONARY WITH CONTEMPORARY STOPS SCALE: 3" = 1'-0"