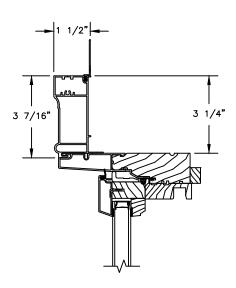

### **CLAD AWNING**

SECTION DETAILS : CASING OPTIONS

SCALE: 3" = 1'-0"

HEAD JAMB WITH CLAD BRICKMOULD CASING

HEAD JAMB WITH CLAD WILLIAMSBURG CASING

HEAD JAMB WITH 3 1/2" CLAD FLAT CASING

SILL WITH 3/8" CLAD SUBSILL