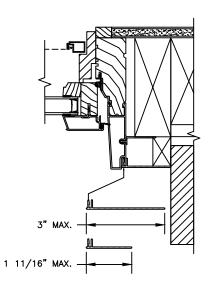

#### **OPERATING**

# Pinnacle Series CLAD AWNING

SECTION DETAILS : OPERATING / STATIONARY WITH CONTEMPORARY STOPS SCALE: 3" = 1'-0"