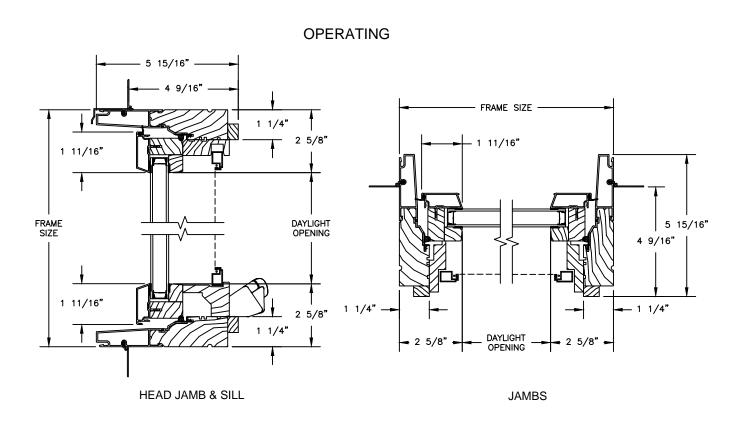

#### **OPERATING**

# Pinnacle Series CLAD AWNING

SECTION DETAILS : OPERATING / STATIONARY WITH CONTEMPORARY STOPS SCALE: 3" = 1'-0"