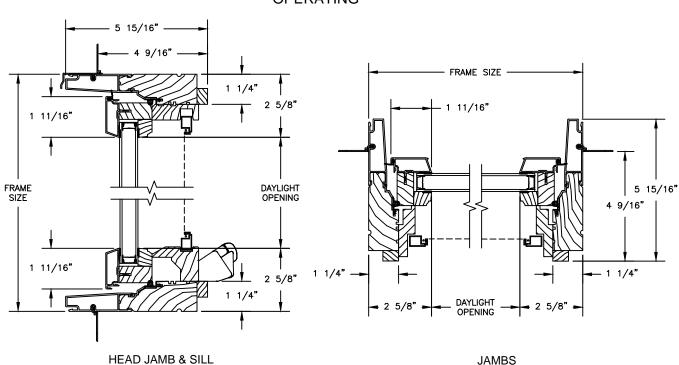

#### **OPERATING**

# Pinnacle Series CLAD AWNING

SECTION DETAILS : OPERATING / STATIONARY WITH CONTEMPORARY STOPS SCALE: 3" = 1'-0"