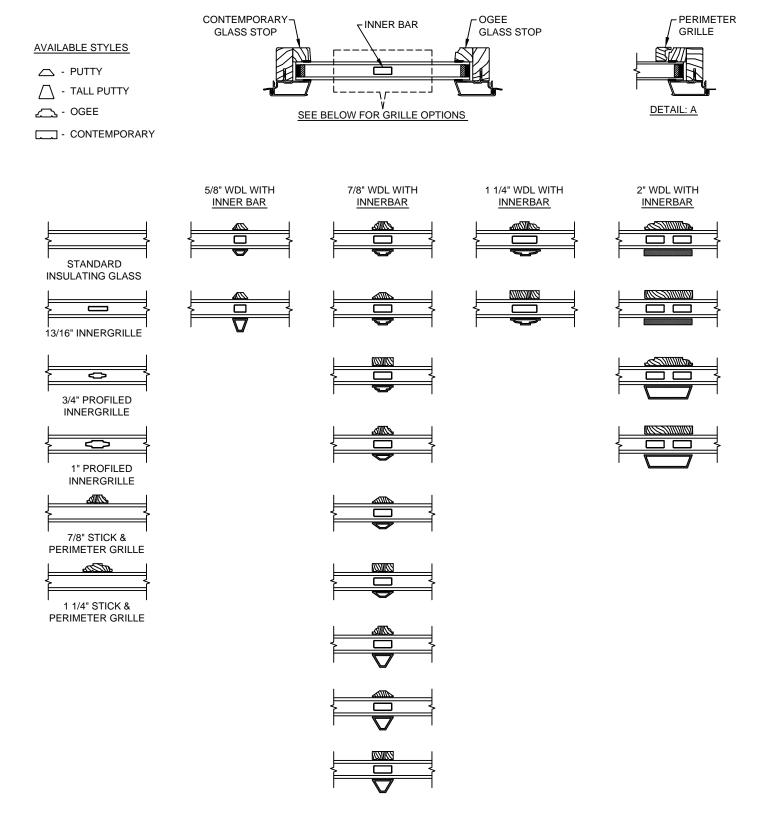

# Pinnacle Series CLAD AWNING

SECTION DETAILS : GLASS STOP & DIVIDED LITE OPTIONS

SCALE: 3" = 1'-0"

#### NOTE

<sup>\*</sup> ALL WDL OPTIONS CAN BE ORDERED WITH OR WITHOUT INNER BAR

<sup>\*</sup> PERIMETER GRILLES ONLY AVALIABLE IN THE 7/8" AND 1 1/4" OGEE STYLE GLASS STOP (SEE DETAIL: A) 6/2/16