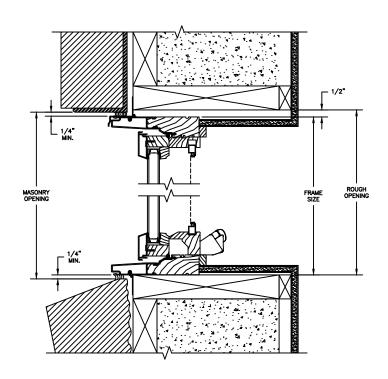

### **CLAD AWNING**

SECTION DETAILS: CONSTRUCTION

SCALE: 2" = 1'-0"

HEAD JAMB & SILL 2 X 4 FRAME WITH BRICK VENEER

JAMBS 2 X 4 FRAME WITH BRICK VENEER

HEAD JAMB & SILL 8" CONCRETE BLOCK WALL WITH BRICK VENEER

JAMBS 8" CONCRETE BLOCK WALL WITH BRICK VENEER