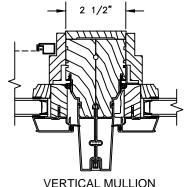

### **CLAD AWNING**

SECTION DETAILS: MULLIONS

SCALE: 3" = 1'-0"

VERTICAL MULLION OPERATOR/OPERATOR

VERTICAL MULLION OPERATOR/PICTURE

VERTICAL MULLION WITH 2" SPREAD MULL ADDITIONAL WIDTHS INCLUDE: 2 1/2", 4" & 6"