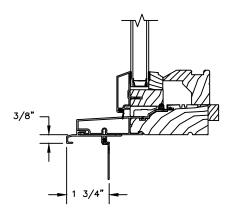

SILL WITH 1 1/4" CLAD SUBSILL

SILL WITH 2 1/4" CLAD SUBSILL

CLAD BRICKMOULD CASING WITH OPTIONAL J-CHANNEL COVER