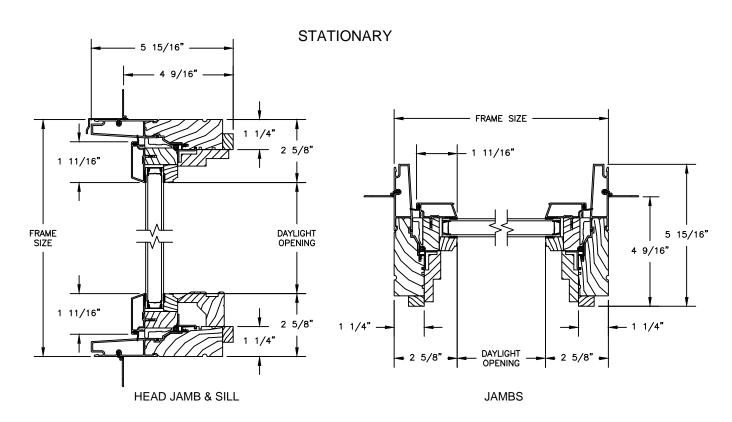

# Pinnacle Series CLAD AWNING

SECTION DETAILS : OPERATING / STATIONARY WITH CONTEMPORARY STOPS SCALE: 3" = 1'-0"