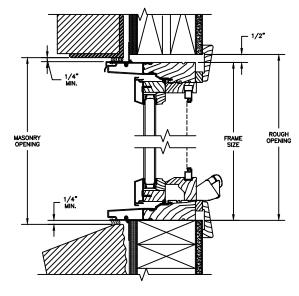

### **CLAD AWNING**

SECTION DETAILS: CONSTRUCTION

SCALE: 2" = 1'-0"

HEAD JAMB & SILL 2 X 4 FRAME WITH BRICK VENEER

JAMBS 2 X 4 FRAME WITH BRICK VENEER

HEAD JAMB & SILL 8" CONCRETE BLOCK WALL WITH BRICK VENEER

JAMBS 8" CONCRETE BLOCK WALL WITH BRICK VENEER

#### NOTE:

THE ABOVE WALL SECTIONS REPRESENT TYPICAL WALL CONDITIONS, THESE DETAILS ARE NOT INTENDED AS INSTALLATIONS INSTRUCTIONS. PLEASE REFER TO THE INSTALLATION INSTRUCTIONS PROVIDED WITH THE PURCHASED UNITS.