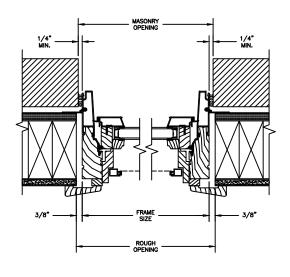

### **CLAD AWNING**

SECTION DETAILS: CONSTRUCTION

SCALE: 2" = 1'-0"

HEAD JAMB & SILL 2 X 4 FRAME WITH BRICK VENEER

JAMBS 2 X 4 FRAME WITH BRICK VENEER

HEAD JAMB & SILL 8" CONCRETE BLOCK WALL WITH BRICK VENEER

JAMBS 8" CONCRETE BLOCK WALL WITH BRICK VENEER

#### NOTE:

THE ABOVE WALL SECTIONS REPRESENT TYPICAL WALL CONDITIONS, THESE DETAILS ARE NOT INTENDED AS INSTALLATIONS INSTRUCTIONS. PLEASE REFER TO THE INSTALLATION INSTRUCTIONS PROVIDED WITH THE PURCHASED UNITS.