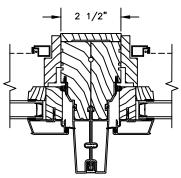

### **CLAD AWNING**

SECTION DETAILS: MULLIONS

SCALE: 3" = 1'-0"

VERTICAL MULLION OPERATOR/OPERATOR

VERTICAL MULLION OPERATOR/PICTURE

VERTICAL MULLION WITH 2" SPREAD MULL ADDITIONAL WIDTHS INCLUDE: 2 1/2", 4" & 6"