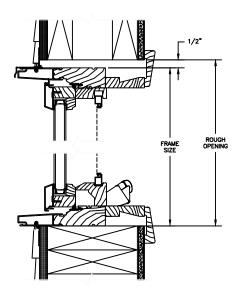

### **CLAD AWNING**

SECTION DETAILS: CONSTRUCTION

SCALE: 2" = 1'-0"

HEAD JAMB & SILL 2 X 6 FRAME WITH SIDING

JAMBS
2 X 6 FRAME WITH SIDING

HEAD JAMB & SILL 2 X 4 FRAME WITH STUCCO

JAMBS 2 X 4 FRAME WITH STUCCO

#### NOTE:

THE ABOVE WALL SECTIONS REPRESENT TYPICAL WALL CONDITIONS, THESE DETAILS ARE NOT INTENDED AS INSTALLATIONS INSTRUCTIONS. PLEASE REFER TO THE INSTALLATION INSTRUCTIONS PROVIDED WITH THE PURCHASED UNITS.