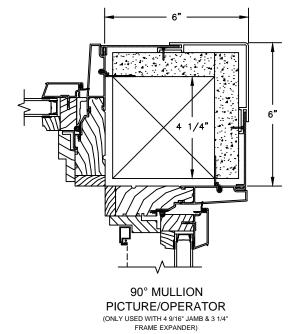

### **CLAD AWNING**

SECTION DETAILS: MULLIONS

SCALE: 3" = 1'-0"

VERTICAL MULLION OPERATOR/OPERATOR

VERTICAL MULLION OPERATOR/PICTURE

VERTICAL MULLION WITH 2" SPREAD MULL ADDITIONAL WIDTHS INCLUDE: 2 1/2", 4" & 6"