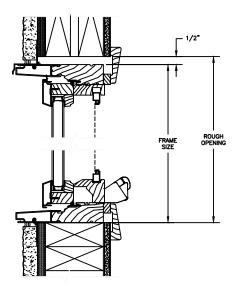

### **CLAD AWNING**

SECTION DETAILS: CONSTRUCTION

SCALE: 2" = 1'-0"

HEAD JAMB & SILL 2 X 6 FRAME WITH SIDING

JAMBS
2 X 6 FRAME WITH SIDING

HEAD JAMB & SILL 2 X 4 FRAME WITH STUCCO

JAMBS 2 X 4 FRAME WITH STUCCO

#### NOTE:

THE ABOVE WALL SECTIONS REPRESENT TYPICAL WALL CONDITIONS, THESE DETAILS ARE NOT INTENDED AS INSTALLATIONS INSTRUCTIONS. PLEASE REFER TO THE INSTALLATION INSTRUCTIONS PROVIDED WITH THE PURCHASED UNITS.