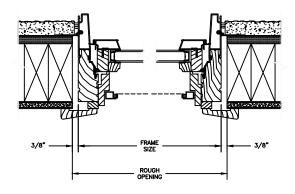

### **CLAD AWNING**

SECTION DETAILS: CONSTRUCTION

SCALE: 2" = 1'-0"

HEAD JAMB & SILL 2 X 6 FRAME WITH SIDING

JAMBS
2 X 6 FRAME WITH SIDING

HEAD JAMB & SILL 2 X 4 FRAME WITH STUCCO

JAMBS 2 X 4 FRAME WITH STUCCO

#### NOTE:

THE ABOVE WALL SECTIONS REPRESENT TYPICAL WALL CONDITIONS, THESE DETAILS ARE NOT INTENDED AS INSTALLATIONS INSTRUCTIONS. PLEASE REFER TO THE INSTALLATION INSTRUCTIONS PROVIDED WITH THE PURCHASED UNITS.