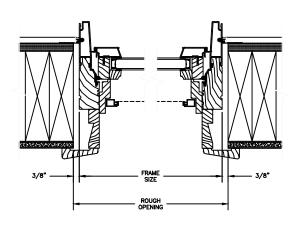

### **CLAD AWNING**

SECTION DETAILS: CONSTRUCTION

SCALE: 2" = 1'-0"

HEAD JAMB & SILL 2 X 4 FRAME WITH BRICK VENEER

JAMBS 2 X 4 FRAME WITH BRICK VENEER

HEAD JAMB & SILL 8" CONCRETE BLOCK WALL WITH BRICK VENEER

JAMBS 8" CONCRETE BLOCK WALL WITH BRICK VENEER