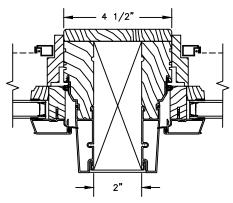

### **CLAD AWNING**

SECTION DETAILS: MULLIONS

SCALE: 3" = 1'-0"

VERTICAL MULLION OPERATOR/OPERATOR

VERTICAL MULLION OPERATOR/PICTURE

VERTICAL MULLION WITH 2" SPREAD MULL ADDITIONAL WIDTHS INCLUDE: 2 1/2", 4" & 6"