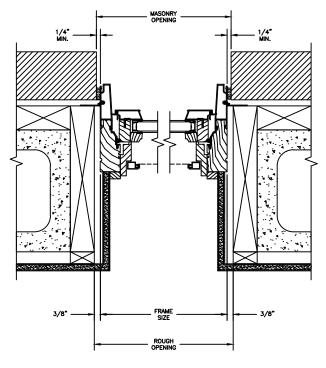

### **CLAD AWNING**

SECTION DETAILS: CONSTRUCTION

SCALE: 2" = 1'-0"

HEAD JAMB & SILL 2 X 4 FRAME WITH BRICK VENEER

JAMBS 2 X 4 FRAME WITH BRICK VENEER

HEAD JAMB & SILL 8" CONCRETE BLOCK WALL WITH BRICK VENEER

JAMBS 8" CONCRETE BLOCK WALL WITH BRICK VENEER