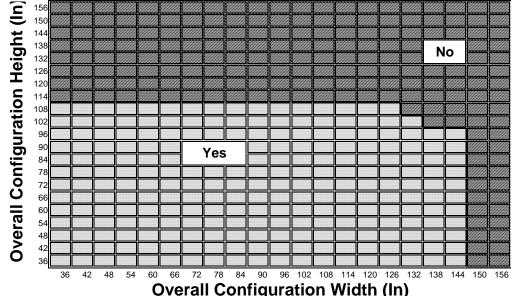

Restrictions: Maximum 96 square feet (overall mulled configuration)

Maximum 12 feet for the longest combined frame dimension

Windows

Doors