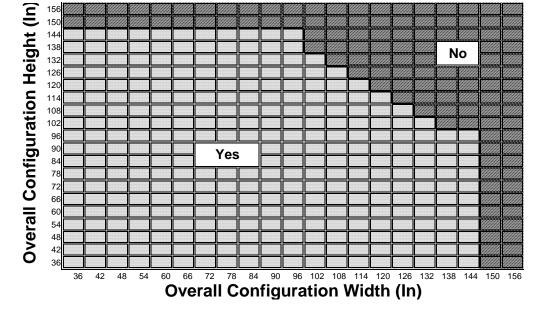

Restrictions: Maximum 96 square feet (overall mulled configuration)

Maximum 12 feet for the longest combined frame dimension

Windows

Doors