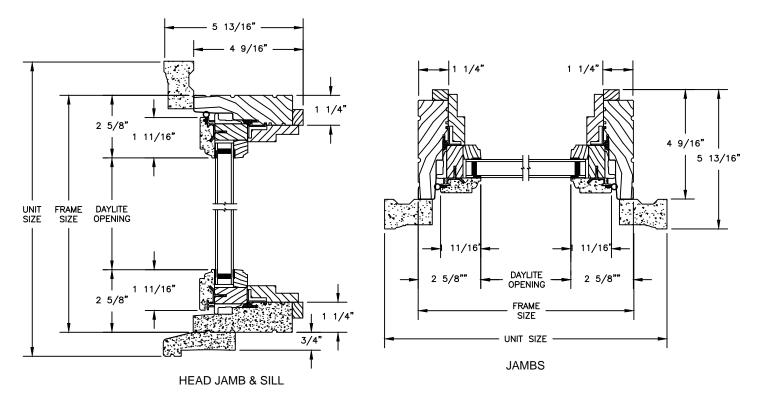

SECTION DETAILS : OPERATING / STATIONARY SCALE: 3" = 1'-0"

SECTION DETAILS : OPERATING / STATIONARY WITH CONTEMPORARY STOPS SCALE: 3" = 1'-0"

**ELEVATIONS: PICTURE / TRANSOM** 

SCALE: 3" = 1'-0"

ELEVATIONS: PICTURE WITH CONTEMPORARY STOPS SCALE: 3" = 1'-0"