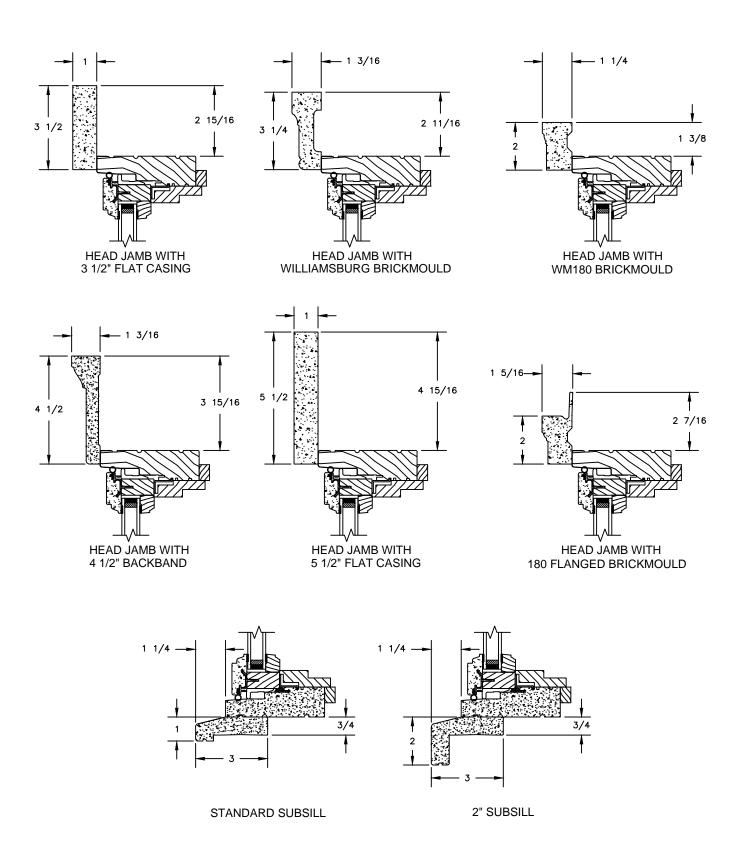

ELEVATIONS : CASINGS

SCALE: 3" = 1'-0"

SECTION DETAILS: MULLIONS

SCALE: 3" = 1'-0"

OPERATOR WITH 2" SPREAD MULL

12/20/16

SECTION DETAILS: GLASS STOP & DIVIDED LITE OPTIONS

SCALE: 3" = 1'-0"