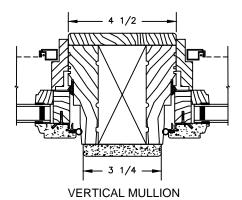

ELEVATIONS : CASINGS

SCALE: 3" = 1'-0"

SECTION DETAILS: MULLIONS

SCALE: 3" = 1'-0"

OPERATOR WITH 2" SPREAD MULL

12/20/16

SECTION DETAILS: GLASS STOP & DIVIDED LITE OPTIONS

SCALE: 3" = 1'-0"