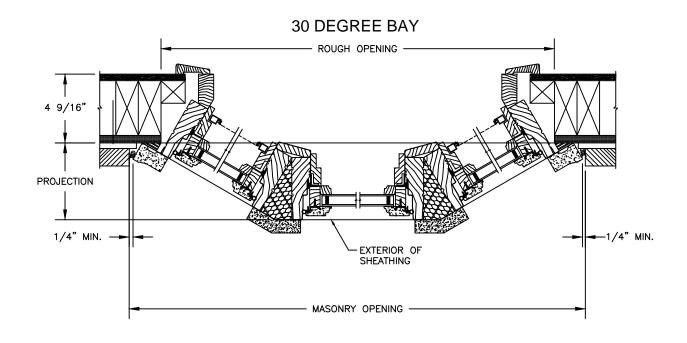

'-0"





 $<sup>\</sup>frac{\text{NOTE}}{\text{* ALL WDL OPTIONS CAN BE ORDERED WITH OR WITHOUT INNER BAR}}$ 

SECTION DETAILS: CONSTRUCTION

SCALE: 2" = 1'-0"





EX OTTO WILL WITH OIDING





2 X 4 FRAME WITH STUCCO

### NOTE

THE ABOVE WALL SECTIONS REPRESENT TYPICAL WALL CONDITIONS, THESE DETAILS ARE NOT INTENDED AS INSTALLATIONS INSTRUCTIONS. PLEASE REFER TO THE INSTALLATION INSTRUCTIONS PROVIDED WITH THE PURCHASED UNITS.

SECTION DETAILS: CONSTRUCTION

SCALE: 2" = 1'-0"









8" CONCRETE BLOCK WALL WITH BRICK VENEER

### NOTE :

THE ABOVE WALL SECTIONS REPRESENT TYPICAL WALL CONDITIONS, THESE DETAILS ARE NOT INTENDED AS INSTALLATIONS INSTRUCTIONS. PLEASE REFER TO THE INSTALLATION INSTRUCTIONS PROVIDED WITH THE PURCHASED UNITS.

SECTION DETAILS : 30 / 45 DEGREE BAY NOT TO SCALE