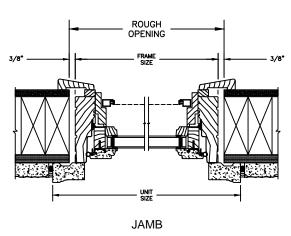

 $<sup>\</sup>frac{\text{NOTE}}{\text{* ALL WDL OPTIONS CAN BE ORDERED WITH OR WITHOUT INNER BAR}}$ 

SECTION DETAILS: CONSTRUCTION

SCALE: 2" = 1'-0"

EX OTTO WILL WITH OIDING

2 X 4 FRAME WITH STUCCO

### NOTE

THE ABOVE WALL SECTIONS REPRESENT TYPICAL WALL CONDITIONS, THESE DETAILS ARE NOT INTENDED AS INSTALLATIONS INSTRUCTIONS. PLEASE REFER TO THE INSTALLATION INSTRUCTIONS PROVIDED WITH THE PURCHASED UNITS.