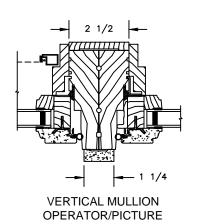

ELEVATIONS : CASINGS

SCALE: 3" = 1'-0"

SECTION DETAILS: MULLIONS

SCALE: 3" = 1'-0"

OPERATOR WITH 2" SPREAD MULL

12/20/16

SECTION DETAILS: GLASS STOP & DIVIDED LITE OPTIONS

SCALE: 3" = 1'-0"