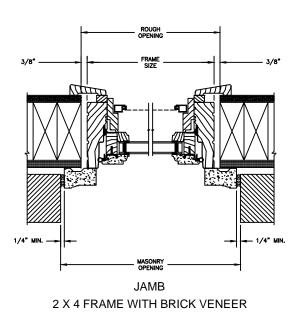

 $<sup>\</sup>frac{\text{NOTE}}{\text{* ALL WDL OPTIONS CAN BE ORDERED WITH OR WITHOUT INNER BAR}}$ 

SECTION DETAILS: CONSTRUCTION

SCALE: 2" = 1'-0"

EX OTTO WILL WITH OIDING

2 X 4 FRAME WITH STUCCO