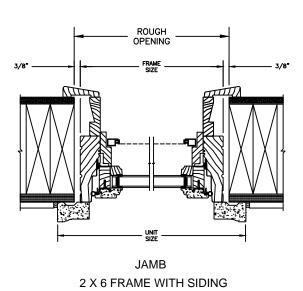

 $<sup>\</sup>frac{\text{NOTE}}{\text{* ALL WDL OPTIONS CAN BE ORDERED WITH OR WITHOUT INNER BAR}}$ 

SECTION DETAILS: CONSTRUCTION

SCALE: 2" = 1'-0"

EX OTTO WILL WITH OIDING

2 X 4 FRAME WITH STUCCO

### NOTE

THE ABOVE WALL SECTIONS REPRESENT TYPICAL WALL CONDITIONS, THESE DETAILS ARE NOT INTENDED AS INSTALLATIONS INSTRUCTIONS. PLEASE REFER TO THE INSTALLATION INSTRUCTIONS PROVIDED WITH THE PURCHASED UNITS.