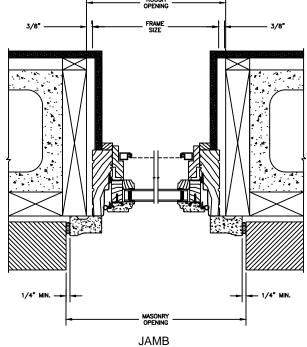

SECTION DETAILS: CONSTRUCTION

SCALE: 2" = 1'-0"

8" CONCRETE BLOCK WALL WITH BRICK VENEER