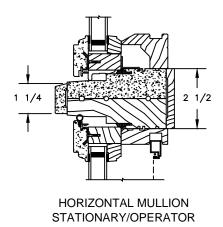

ELEVATIONS : CASINGS

SCALE: 3" = 1'-0"

SECTION DETAILS: MULLIONS

SCALE: 3" = 1'-0"

OPERATOR WITH 2" SPREAD MULL

12/20/16

SECTION DETAILS: GLASS STOP & DIVIDED LITE OPTIONS

SCALE: 3" = 1'-0"