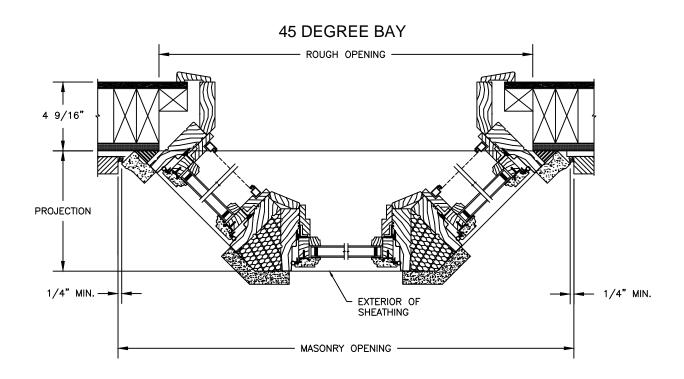

0"





 $<sup>\</sup>frac{\text{NOTE}}{\text{* ALL WDL OPTIONS CAN BE ORDERED WITH OR WITHOUT INNER BAR}}$ 

SECTION DETAILS: CONSTRUCTION

SCALE: 2" = 1'-0"





EX OTTO WILL WITH OIDING





2 X 4 FRAME WITH STUCCO

### NOTE

THE ABOVE WALL SECTIONS REPRESENT TYPICAL WALL CONDITIONS, THESE DETAILS ARE NOT INTENDED AS INSTALLATIONS INSTRUCTIONS. PLEASE REFER TO THE INSTALLATION INSTRUCTIONS PROVIDED WITH THE PURCHASED UNITS.

SECTION DETAILS: CONSTRUCTION

SCALE: 2" = 1'-0"









8" CONCRETE BLOCK WALL WITH BRICK VENEER

### NOTE :

THE ABOVE WALL SECTIONS REPRESENT TYPICAL WALL CONDITIONS, THESE DETAILS ARE NOT INTENDED AS INSTALLATIONS INSTRUCTIONS. PLEASE REFER TO THE INSTALLATION INSTRUCTIONS PROVIDED WITH THE PURCHASED UNITS.

SECTION DETAILS : 30 / 45 DEGREE BAY NOT TO SCALE