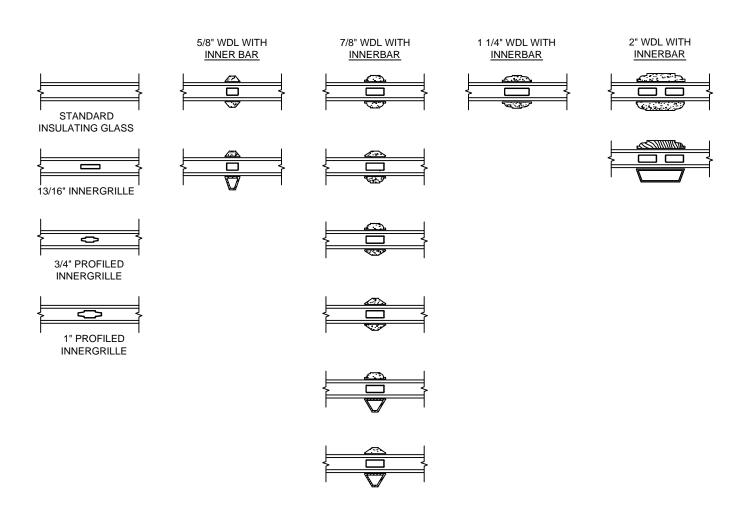

ELEVATIONS : CASINGS

SCALE: 3" = 1'-0"

SECTION DETAILS: MULLIONS

SCALE: 3" = 1'-0"

OPERATOR WITH 2" SPREAD MULL

12/20/16

SECTION DETAILS: GLASS STOP & DIVIDED LITE OPTIONS

SCALE: 3" = 1'-0"

 $<sup>\</sup>frac{\text{NOTE}}{\text{* ALL WDL OPTIONS CAN BE ORDERED WITH OR WITHOUT INNER BAR}}$ 

SECTION DETAILS: CONSTRUCTION

SCALE: 2" = 1'-0"

EX OTTO WILL WITH OIDING

2 X 4 FRAME WITH STUCCO