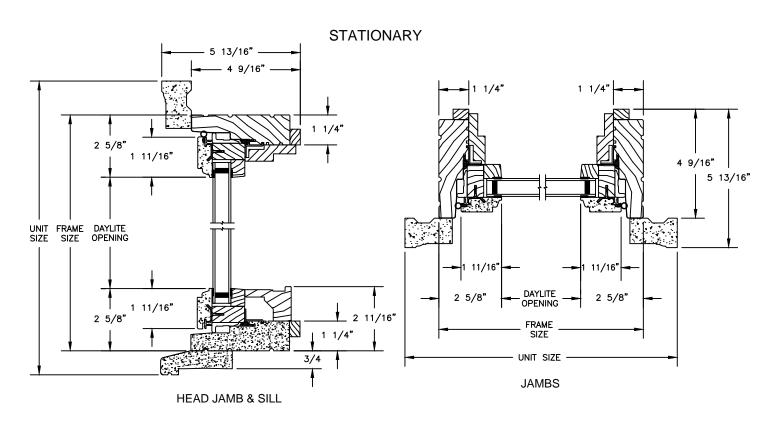

SECTION DETAILS : OPERATING / STATIONARY SCALE: 3" = 1'-0"

SECTION DETAILS : OPERATING / STATIONARY WITH CONTEMPORARY STOPS SCALE: 3" = 1'-0"

**ELEVATIONS: PICTURE / TRANSOM** 

SCALE: 3" = 1'-0"

ELEVATIONS: PICTURE WITH CONTEMPORARY STOPS SCALE: 3" = 1'-0"