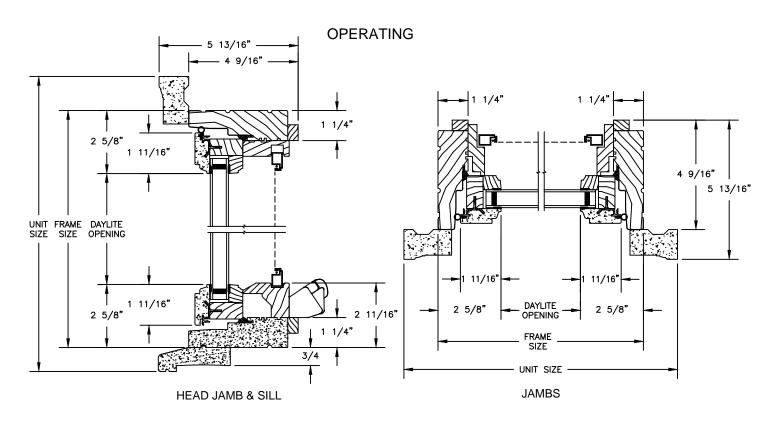

SECTION DETAILS : OPERATING / STATIONARY SCALE: 3" = 1'-0"

SECTION DETAILS : OPERATING / STATIONARY WITH CONTEMPORARY STOPS SCALE: 3" = 1'-0"

**ELEVATIONS: PICTURE / TRANSOM** 

SCALE: 3" = 1'-0"

ELEVATIONS: PICTURE WITH CONTEMPORARY STOPS SCALE: 3" = 1'-0"