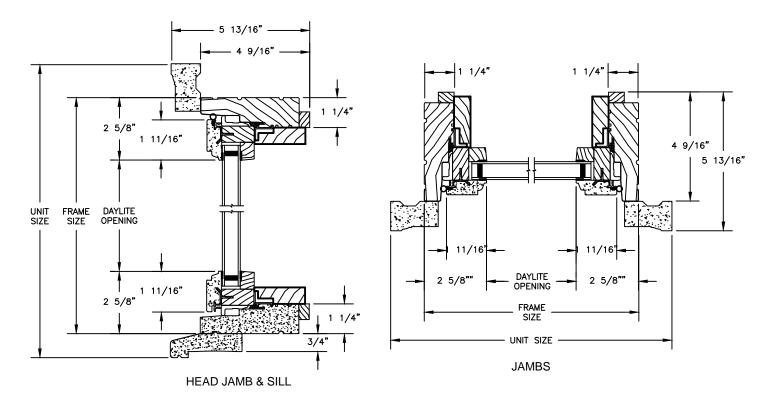

SECTION DETAILS : OPERATING / STATIONARY SCALE: 3" = 1'-0"

SECTION DETAILS : OPERATING / STATIONARY WITH CONTEMPORARY STOPS SCALE: 3" = 1'-0"

**ELEVATIONS: PICTURE / TRANSOM** 

SCALE: 3" = 1'-0"

ELEVATIONS: PICTURE WITH CONTEMPORARY STOPS SCALE: 3" = 1'-0"