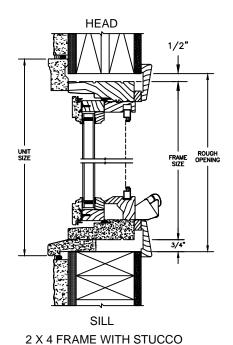

 $<sup>\</sup>frac{\text{NOTE}}{\text{* ALL WDL OPTIONS CAN BE ORDERED WITH OR WITHOUT INNER BAR}}$ 

SECTION DETAILS: CONSTRUCTION

SCALE: 2" = 1'-0"

EX OTTO WILL WITH OIDING

2 X 4 FRAME WITH STUCCO