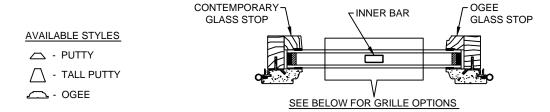

ELEVATIONS : CASINGS

SCALE: 3" = 1'-0"

SECTION DETAILS: MULLIONS

SCALE: 3" = 1'-0"

OPERATOR WITH 2" SPREAD MULL

12/20/16

SECTION DETAILS: GLASS STOP & DIVIDED LITE OPTIONS

SCALE: 3" = 1'-0"