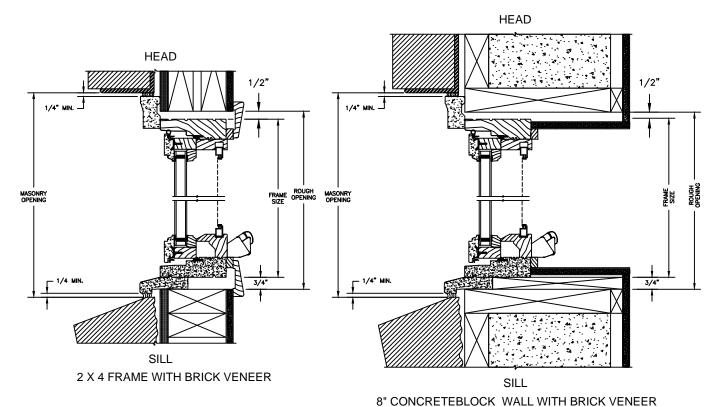

SECTION DETAILS: CONSTRUCTION

SCALE: 2" = 1'-0"

8" CONCRETE BLOCK WALL WITH BRICK VENEER

### NOTE :

THE ABOVE WALL SECTIONS REPRESENT TYPICAL WALL CONDITIONS, THESE DETAILS ARE NOT INTENDED AS INSTALLATIONS INSTRUCTIONS. PLEASE REFER TO THE INSTALLATION INSTRUCTIONS PROVIDED WITH THE PURCHASED UNITS.