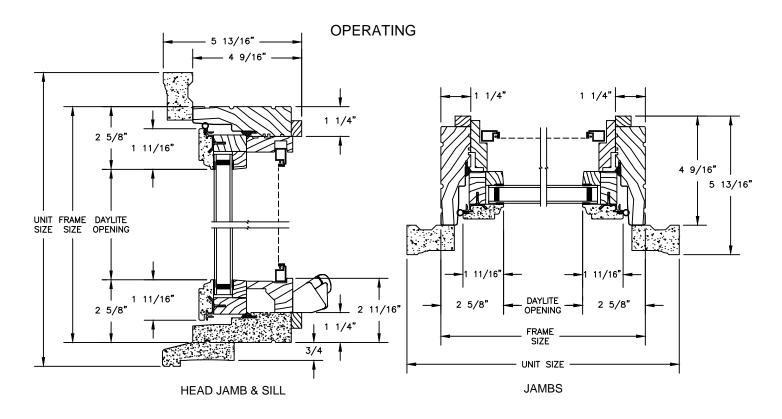

SECTION DETAILS : OPERATING / STATIONARY SCALE: 3" = 1'-0"

SECTION DETAILS : OPERATING / STATIONARY WITH CONTEMPORARY STOPS SCALE: 3" = 1'-0"

**ELEVATIONS: PICTURE / TRANSOM** 

SCALE: 3" = 1'-0"

ELEVATIONS: PICTURE WITH CONTEMPORARY STOPS SCALE: 3" = 1'-0"