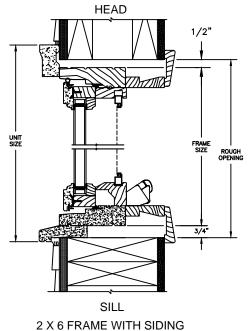

 $<sup>\</sup>frac{\text{NOTE}}{\text{* ALL WDL OPTIONS CAN BE ORDERED WITH OR WITHOUT INNER BAR}}$ 

SECTION DETAILS: CONSTRUCTION

SCALE: 2" = 1'-0"

EX OTTO WILL WITH OIDING

2 X 4 FRAME WITH STUCCO

### NOTE

THE ABOVE WALL SECTIONS REPRESENT TYPICAL WALL CONDITIONS, THESE DETAILS ARE NOT INTENDED AS INSTALLATIONS INSTRUCTIONS. PLEASE REFER TO THE INSTALLATION INSTRUCTIONS PROVIDED WITH THE PURCHASED UNITS.