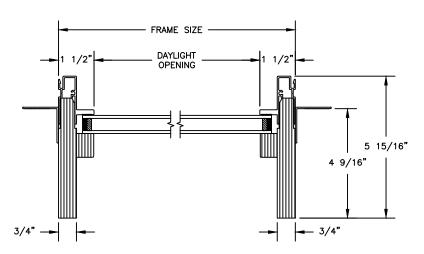

### **CLAD RADIUS DIRECT SET**

SECTION DETAILS: 1 1/4" TRIPLE IG RADIUS

SCALE: 3" = 1'-0"

HALF ROUNDS, FULL ROUNDS & OVALS JAMB

#### **AVAILABLE INTERIOR TRIM PROFILES**