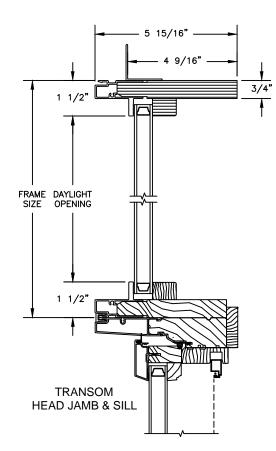

### **CLAD RADIUS DIRECT SET**

SECTION DETAILS: 1 1/4" TRIPLE IG RADIUS

SCALE: 3" = 1'-0"

HALF ROUNDS, FULL ROUNDS & OVALS JAMB

#### **AVAILABLE INTERIOR TRIM PROFILES**