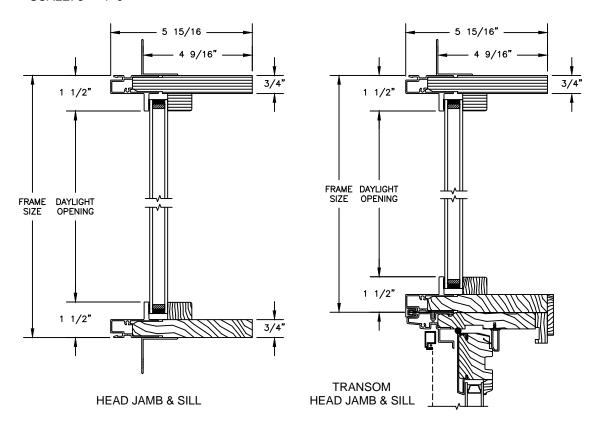

### **CLAD RADIUS DIRECT SET**

SECTION DETAILS: 1 1/4" TRIPLE IG RADIUS

SCALE: 3" = 1'-0"

HALF ROUNDS, FULL ROUNDS & OVALS JAMB

#### **AVAILABLE INTERIOR TRIM PROFILES**