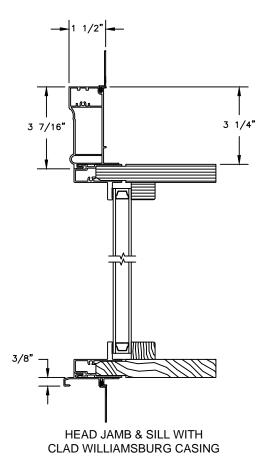

# Pinnacle Series CLAD RADIUS

SECTION DETAILS: CASING OPTIONS

SCALE: 3" = 1'-0"

CLAD BRICKMOULD CASING WITH OPTIONAL J-CHANNEL COVER