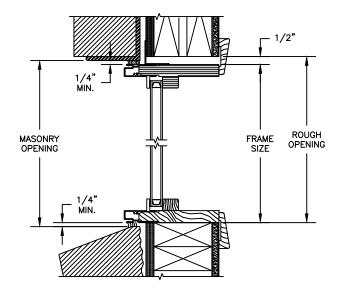

# Pinnacle Series CLAD RADIUS

SECTION DETAILS: CONSTRUCTION

SCALE: 2" = 1'-0"

HEAD JAMB & SILL 2 X 4 FRAME WITH BRICK VENEER

JAMBS
2 X 4 FRAME WITH BRICK VENEER

HEAD JAMB & SILL 8" CONCRETE BLOCK WALL WITH BRICK VENEER