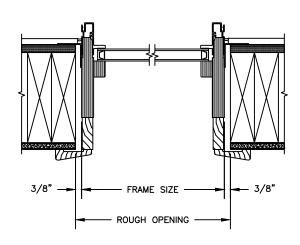

# Pinnacle Series CLAD RADIUS

SECTION DETAILS: CONSTRUCTION

SCALE: 2" = 1'-0"

HEAD JAMB & SILL 2 X 6 FRAME WITH SIDING

HEAD JAMB & SILL 2 X 6 FRAME WITH SIDING

HEAD JAMB & SILL 2 X 4 FRAME WITH STUCCO

JAMBS 2 X 4 FRAME WITH STUCCO

#### NOTE