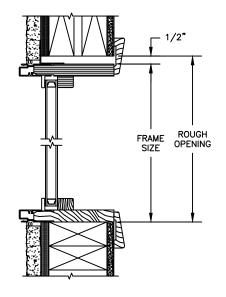

# Pinnacle Series CLAD RADIUS

SECTION DETAILS: CONSTRUCTION

SCALE: 2" = 1'-0"

HEAD JAMB & SILL 2 X 6 FRAME WITH SIDING

HEAD JAMB & SILL 2 X 6 FRAME WITH SIDING

HEAD JAMB & SILL 2 X 4 FRAME WITH STUCCO

JAMBS 2 X 4 FRAME WITH STUCCO