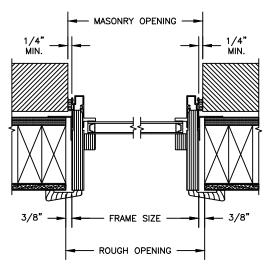

# Pinnacle Series CLAD RADIUS

SECTION DETAILS: CONSTRUCTION

SCALE: 2" = 1'-0"

HEAD JAMB & SILL 2 X 4 FRAME WITH BRICK VENEER

JAMBS
2 X 4 FRAME WITH BRICK VENEER

HEAD JAMB & SILL 8" CONCRETE BLOCK WALL WITH BRICK VENEER

JAMBS 8" CONCRETE BLOCK WALL WITH BRICK VENEER