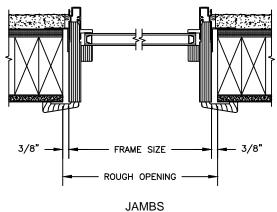

# Pinnacle Series CLAD RADIUS

SECTION DETAILS: CONSTRUCTION

SCALE: 2" = 1'-0"

HEAD JAMB & SILL 2 X 6 FRAME WITH SIDING

HEAD JAMB & SILL 2 X 6 FRAME WITH SIDING

HEAD JAMB & SILL 2 X 4 FRAME WITH STUCCO

JAMBS 2 X 4 FRAME WITH STUCCO