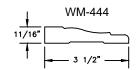

## Pinnacle Series

### **CLAD RADIUS CASEMENT**

SECTION DETAILS: HALF ROUND

SCALE: 3" = 1'-0"



**HEAD JAMB & SILL** 





 $\begin{array}{c} \text{HALF ROUNDS, FULL ROUNDS \& OVALS} \\ \text{JAMB} \end{array}$ 

#### **AVAILABLE INTERIOR TRIM PROFILES**











## Pinnacle Series

### **CLAD RADIUS DOUBLE HUNG**

SECTION DETAILS: HALF ROUND

SCALE: 3" = 1'-0"





 $\begin{array}{c} \mathsf{HALF}\;\mathsf{ROUNDS}, \mathsf{FULL}\;\mathsf{ROUNDS}\;\&\;\mathsf{OVALS}\\ \mathsf{JAMB} \end{array}$ 

#### **AVAILABLE INTERIOR TRIM PROFILES**



## Pinnacle Series

### **CLAD RADIUS DIRECT SET**

SECTION DETAILS: 1 1/4" TRIPLE IG RADIUS

SCALE: 3" = 1'-0"





HALF ROUNDS, FULL ROUNDS & OVALS JAMB

#### **AVAILABLE INTERIOR TRIM PROFILES**









# Pinnacle Series CLAD RADIUS

SECTION DETAILS: CASING OPTIONS

SCALE: 3" = 1'-0"







CLAD BRICKMOULD CASING WITH OPTIONAL J-CHANNEL COVER

# Pinnacle Series CLAD RADIUS

SECTION DETAILS: DIVIDED LITE OPTIONS

SCALE: 3" = 1'-0"

#### **AVAILABLE STYLES**

 ☐ - PUTTY

ےے - OGEE

\_\_\_\_ - CONTEMPORARY