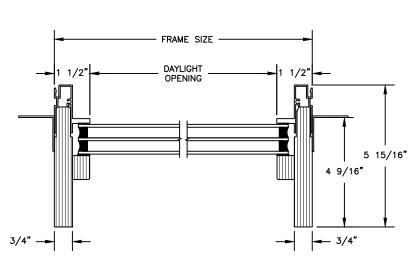

### **CLAD RADIUS DIRECT SET**

SECTION DETAILS: 1 1/4" TRIPLE IG RADIUS

SCALE: 3" = 1'-0"

HALF ROUNDS, FULL ROUNDS & OVALS JAMB