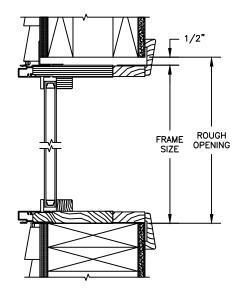

# Pinnacle Series CLAD RADIUS

SECTION DETAILS: CONSTRUCTION

SCALE: 2" = 1'-0"

HEAD JAMB & SILL 2 X 6 FRAME WITH SIDING

HEAD JAMB & SILL 2 X 6 FRAME WITH SIDING

HEAD JAMB & SILL 2 X 4 FRAME WITH STUCCO

JAMBS 2 X 4 FRAME WITH STUCCO

#### NOTE