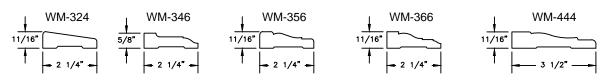

## Pinnacle Series

### **CLAD RADIUS CASEMENT**

SECTION DETAILS: HALF ROUND

SCALE: 3" = 1'-0"



**HEAD JAMB & SILL** 





 $\begin{array}{c} \text{HALF ROUNDS, FULL ROUNDS \& OVALS} \\ \text{JAMB} \end{array}$ 

#### **AVAILABLE INTERIOR TRIM PROFILES**











## Pinnacle Series

### **CLAD RADIUS DOUBLE HUNG**

SECTION DETAILS: HALF ROUND

SCALE: 3" = 1'-0"





 $\begin{array}{c} \mathsf{HALF}\;\mathsf{ROUNDS}, \mathsf{FULL}\;\mathsf{ROUNDS}\;\&\;\mathsf{OVALS}\\ \mathsf{JAMB} \end{array}$ 

#### **AVAILABLE INTERIOR TRIM PROFILES**



## Pinnacle Series

### **CLAD RADIUS DIRECT SET**

SECTION DETAILS: 1 1/4" TRIPLE IG RADIUS

SCALE: 3" = 1'-0"





HALF ROUNDS, FULL ROUNDS & OVALS JAMB

#### **AVAILABLE INTERIOR TRIM PROFILES**









# Pinnacle Series CLAD RADIUS

SECTION DETAILS: CASING OPTIONS

SCALE: 3" = 1'-0"







CLAD BRICKMOULD CASING WITH OPTIONAL J-CHANNEL COVER

# Pinnacle Series CLAD RADIUS

SECTION DETAILS: DIVIDED LITE OPTIONS

SCALE: 3" = 1'-0"

#### **AVAILABLE STYLES**

 ☐ - PUTTY

ےے - OGEE

\_\_\_\_ - CONTEMPORARY





#### NOTE:

<sup>\*</sup> ALL WDL OPTIONS CAN BE ORDERED WITH OR WITHOUT INNER BAR

# Pinnacle Series CLAD RADIUS

SECTION DETAILS: CONSTRUCTION

SCALE: 2" = 1'-0"



HEAD JAMB & SILL 2 X 6 FRAME WITH SIDING



HEAD JAMB & SILL 2 X 6 FRAME WITH SIDING



HEAD JAMB & SILL 2 X 4 FR