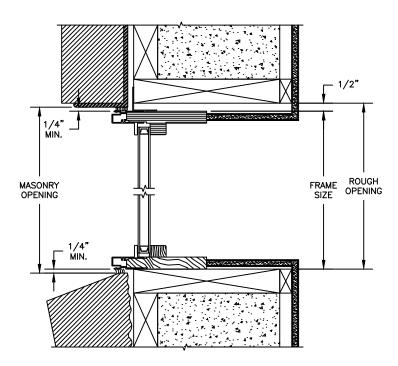

# Pinnacle Series CLAD RADIUS

SECTION DETAILS: CONSTRUCTION

SCALE: 2" = 1'-0"

HEAD JAMB & SILL 2 X 6 FRAME WITH SIDING

HEAD JAMB & SILL 2 X 6 FRAME WITH SIDING

HEAD JAMB & SILL 2 X 4 FRAME WITH STUCCO

JAMBS 2 X 4 FRAME WITH STUCCO

#### NOTE