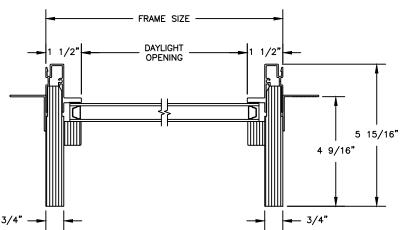

### **CLAD RADIUS DIRECT SET**

SECTION DETAILS: 1 1/4" TRIPLE IG RADIUS

SCALE: 3" = 1'-0"

HALF ROUNDS, FULL ROUNDS & OVALS JAMB

#### **AVAILABLE INTERIOR TRIM PROFILES**