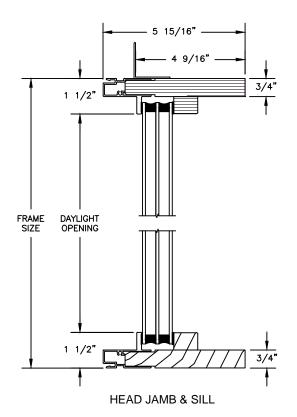

### **CLAD RADIUS DOUBLE HUNG**

SECTION DETAILS: HALF ROUND

SCALE: 3" = 1'-0"

 $\begin{array}{c} \mathsf{HALF}\;\mathsf{ROUNDS}, \mathsf{FULL}\;\mathsf{ROUNDS}\;\&\;\mathsf{OVALS}\\ \mathsf{JAMB} \end{array}$ 

#### **AVAILABLE INTERIOR TRIM PROFILES**