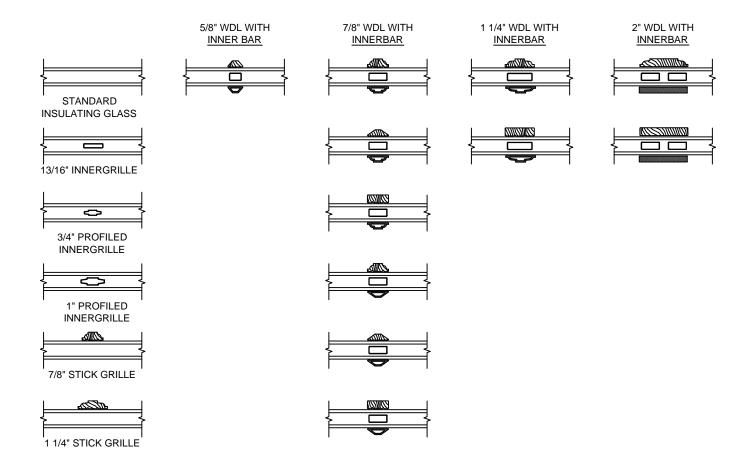

# Pinnacle Series CLAD RADIUS

SECTION DETAILS: DIVIDED LITE OPTIONS

SCALE: 3" = 1'-0"

#### **AVAILABLE STYLES**

 ☐ - PUTTY

ےے - OGEE

\_\_\_\_ - CONTEMPORARY

#### NOTE:

<sup>\*</sup> ALL WDL OPTIONS CAN BE ORDERED WITH OR WITHOUT INNER BAR