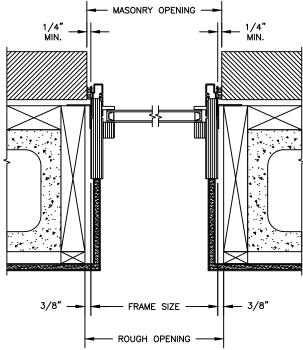

# Pinnacle Series CLAD RADIUS

SECTION DETAILS: CONSTRUCTION

SCALE: 2" = 1'-0"

HEAD JAMB & SILL 2 X 6 FRAME WITH SIDING

HEAD JAMB & SILL 2 X 6 FRAME WITH SIDING

HEAD JAMB & SILL 2 X 4 FRAME WITH STUCCO

JAMBS 2 X 4 FRAME WITH STUCCO

#### NOTE