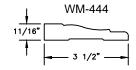

# Pinnacle Series CLAD RADIUS

SECTION DETAILS: CASING OPTIONS

SCALE: 3" = 1'-0"

CLAD BRICKMOULD CASING WITH OPTIONAL J-CHANNEL COVER