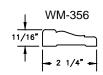

## Pinnacle Series

### **CLAD RADIUS CASEMENT**

SECTION DETAILS: HALF ROUND

SCALE: 3" = 1'-0"



**HEAD JAMB & SILL** 





 $\begin{array}{c} \text{HALF ROUNDS, FULL ROUNDS \& OVALS} \\ \text{JAMB} \end{array}$ 

#### **AVAILABLE INTERIOR TRIM PROFILES**











## Pinnacle Series

### **CLAD RADIUS DOUBLE HUNG**

SECTION DETAILS: HALF ROUND

SCALE: 3" = 1'-0"





 $\begin{array}{c} \mathsf{HALF}\;\mathsf{ROUNDS}, \mathsf{FULL}\;\mathsf{ROUNDS}\;\&\;\mathsf{OVALS}\\ \mathsf{JAMB} \end{array}$ 

#### **AVAILABLE INTERIOR TRIM PROFILES**



## Pinnacle Series

### **CLAD RADIUS DIRECT SET**

SECTION DETAILS: 1 1/4" TRIPLE IG RADIUS

SCALE: 3" = 1'-0"





HALF ROUNDS, FULL ROUNDS & OVALS JAMB

#### **AVAILABLE INTERIOR TRIM PROFILES**









# Pinnacle Series CLAD RADIUS

SECTION DETAILS: CASING OPTIONS

SCALE: 3" = 1'-0"







CLAD BRICKMOULD CASING WITH OPTIONAL J-CHANNEL COVER

# Pinnacle Series CLAD RADIUS

SECTION DETAILS: DIVIDED LITE OPTIONS

SCALE: 3" = 1'-0"

#### **AVAILABLE STYLES**

 ☐ - PUTTY

ےے - OGEE

\_\_\_\_ - CONTEMPORAR