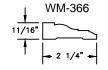

## Pinnacle Series

### **CLAD RADIUS CASEMENT**

SECTION DETAILS: HALF ROUND

SCALE: 3" = 1'-0"



**HEAD JAMB & SILL** 





 $\begin{array}{c} \text{HALF ROUNDS, FULL ROUNDS \& OVALS} \\ \text{JAMB} \end{array}$ 

#### **AVAILABLE INTERIOR TRIM PROFILES**











## Pinnacle Series

### **CLAD RADIUS DOUBLE HUNG**

SECTION DETAILS: HALF ROUND

SCALE: 3" = 1'-0"





 $\begin{array}{c} \mathsf{HALF}\;\mathsf{ROUNDS}, \mathsf{FULL}\;\mathsf{ROUNDS}\;\&\;\mathsf{OVALS}\\ \mathsf{JAMB} \end{array}$ 

#### **AVAILABLE INTERIOR TRIM PROFILES**



## Pinnacle Series

### **CLAD RADIUS DIRECT SET**

SECTION DETAILS: 1 1/4" TRIPLE IG RADIUS

SCALE: 3" = 1'-0"





HALF ROUNDS, FULL ROUNDS & OVALS JAMB

#### **AVAILABLE INTERIOR TRIM PROFILES**









# Pinnacle Series CLAD RADIUS

SECTION DETAILS: CASING OPTIONS

SCALE: 3" = 1'-0"







CLAD BRICKMOULD CASING WITH OPTIONAL J-CHANNEL COVER

# Pinnacle Series CLAD RADIUS

SECTION DETAILS: DIVIDED LITE OPTIONS

SCALE: 3" = 1'-0"

#### **AVAILABLE STYLES**

 ☐ - PUTTY

ےے - OGEE

\_\_\_\_ - CONTEMPORARY