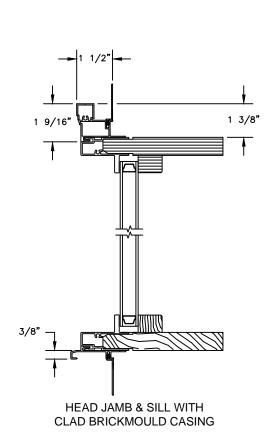

# Pinnacle Series CLAD RADIUS

SECTION DETAILS: CASING OPTIONS

SCALE: 3" = 1'-0"

CLAD BRICKMOULD CASING WITH OPTIONAL J-CHANNEL COVER