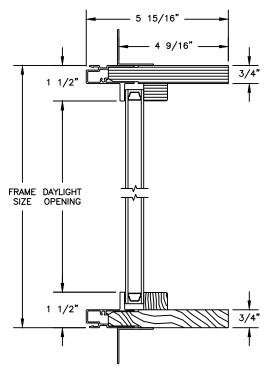

### **CLAD RADIUS DIRECT SET**

SECTION DETAILS: 1 1/4" TRIPLE IG RADIUS

SCALE: 3" = 1'-0"

HALF ROUNDS, FULL ROUNDS & OVALS JAMB

#### **AVAILABLE INTERIOR TRIM PROFILES**