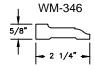

## Pinnacle Series

### **CLAD RADIUS CASEMENT**

SECTION DETAILS: HALF ROUND

SCALE: 3" = 1'-0"



**HEAD JAMB & SILL** 





 $\begin{array}{c} \text{HALF ROUNDS, FULL ROUNDS \& OVALS} \\ \text{JAMB} \end{array}$ 

#### **AVAILABLE INTERIOR TRIM PROFILES**











## Pinnacle Series

### **CLAD RADIUS DOUBLE HUNG**

SECTION DETAILS: HALF ROUND

SCALE: 3" = 1'-0"





 $\begin{array}{c} \mathsf{HALF}\;\mathsf{ROUNDS}, \mathsf{FULL}\;\mathsf{ROUNDS}\;\&\;\mathsf{OVALS}\\ \mathsf{JAMB} \end{array}$ 

#### **AVAILABLE INTERIOR TRIM PROFILES**



## Pinnacle Series

### **CLAD RADIUS DIRECT SET**

SECTION DETAILS: 1 1/4" TRIPLE IG RADIUS

SCALE: 3" = 1'-0"





HALF ROUNDS, FULL ROUNDS & OVALS JAMB

#### **AVAILABLE INTERIOR TRIM PROFILES**









# Pinnacle Series CLAD RADIUS

SECTION DETAILS: CASING OPTIONS

SCALE: 3" = 1'-0"







CLAD BRICKMOULD CASING WITH OPTIONAL J-CHANNEL COVER

# Pinnacle Series CLAD RADIUS

SECTION DETAILS: DIVIDED LITE OPTIONS

SCALE: 3" = 1'-0"

#### **AVAILABLE STYLES**

 ☐ - PUTTY

ےے - OGEE

\_\_\_\_ - CONTEMPOR