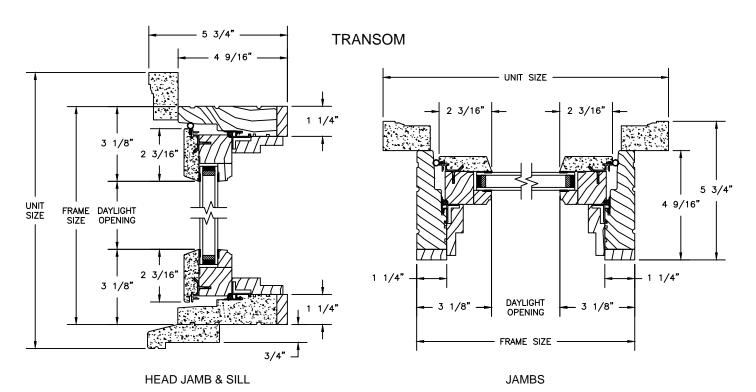

SECTION DETAILS SCALE: 3" = 1'-0"

SECTION DETAILS SCALE: 3" = 1'-0"

SECTION DETAILS: CASING OPTIONS

SCALE: 3" = 1'-0"

SECTION DETAILS: CASING OPTIONS SCALE: 3" = 1'-0"

SECTION DETAILS: MULLIONS

SCALE: 3" = 1'-0"