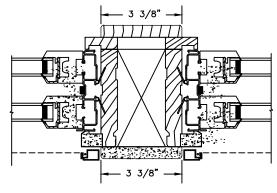

TRANSOM/OPERATOR

SLIMLINE VERTICAL MULLION OPERATOR/OPERATOR

**VERTICAL MULLION** OPERATOR/PICTURE

**VERTICAL MULLION** OPERATOR WITH 2" SPREAD MULL

SECTION DETAILS: DIVIDED LITE OPTIONS

SCALE: 3" = 1'-0"

**INSULATING GLASS** 