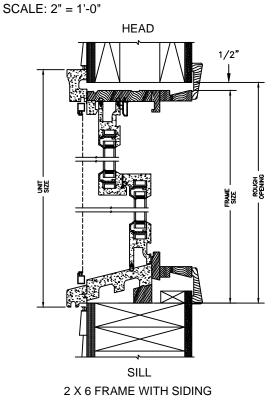

#### LEGEND DOUBLE HUNG

SECTION DETAILS : CONSTRUCTION

2 X 4 FRAME WITH STUCCO

NOTE:

THE ABOVE WALL SECTIONS REPRESENT TYPICAL WALL CONDITIONS, THESE DETAILS ARE NOT INTENDED AS INSTALLATION INSTRUCTIONS. PLEASE REFER TO THE INSTALLATION INSTRUCTIONS PROVIDED WITH THE PURCHASED UNITS.