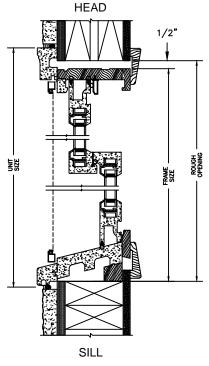

#### LEGEND DOUBLE HUNG

SECTION DETAILS : CONSTRUCTION

2 X 4 FRAME WITH STUCCO

NOTE:

THE ABOVE WALL SECTIONS REPRESENT TYPICAL WALL CONDITIONS, THESE DETAILS ARE NOT INTENDED AS INSTALLATION INSTRUCTIONS. PLEASE REFER TO THE INSTALLATION INSTRUCTIONS PROVIDED WITH THE PURCHASED UNITS.