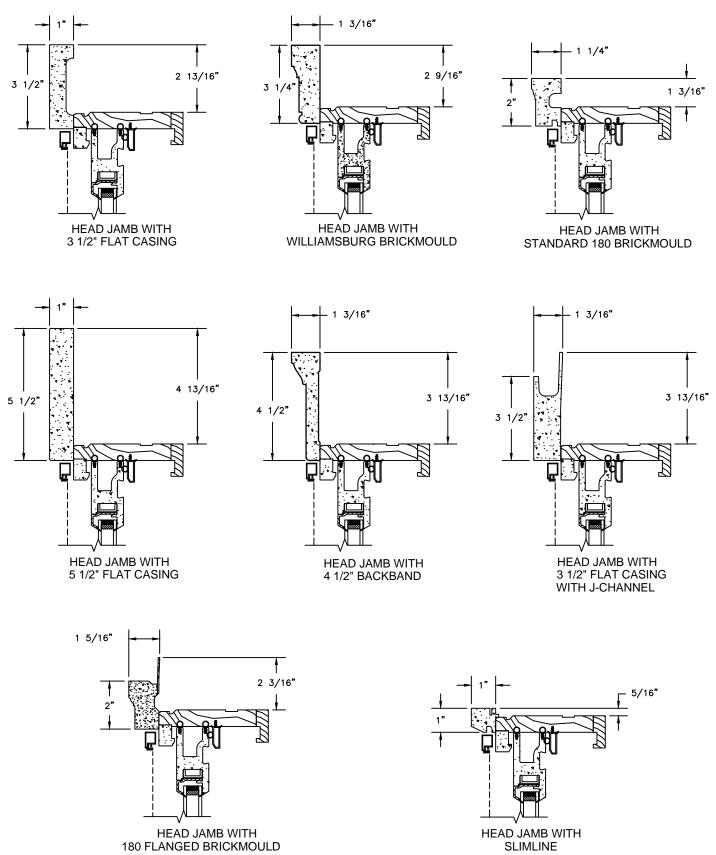

SECTION DETAILS SCALE: 3" = 1'-0"

SECTION DETAILS SCALE: 3" = 1'-0"

SECTION DETAILS: CASING OPTIONS

SCALE: 3" = 1'-0"

SECTION DETAILS: CASING OPTIONS SCALE: 3" = 1'-0"

SECTION DETAILS: MULLIONS

SCALE: 3" = 1'-0"