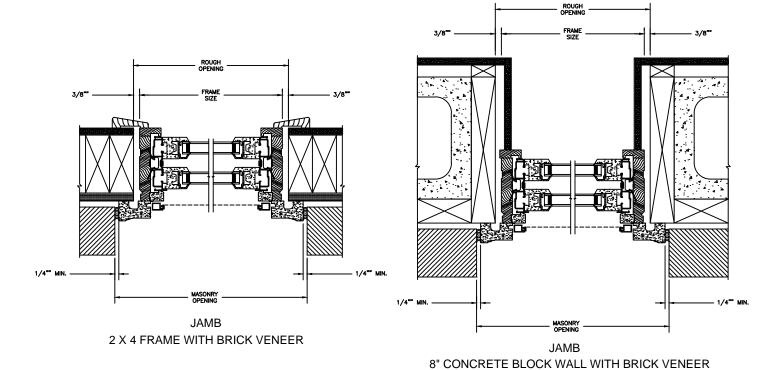

#### LEGEND DOUBLE HUNG

SECTION DETAILS : CONSTRUCTION SCALE: 2" = 1'-0"

2 X 4 FRAME WITH BRICK VENEER

8" CONCRETEBLOCK WALL WITH BRICK VENEER

NOTE

THE ABOVE WALL SECTIONS REPRESENT TYPICAL WALL CONDITIONS, THESE DETAILS ARE NOT INTENDED AS INSTALLATION INSTRUCTIONS. 7/1945 SE REFER TO THE INSTALLATION INSTRUCTIONS PROVIDED WITH THE PURCHASED UNITS.