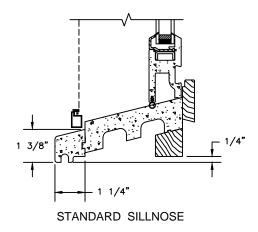

SECTION DETAILS SCALE: 3" = 1'-0"

SECTION DETAILS SCALE: 3" = 1'-0"

SECTION DETAILS: CASING OPTIONS

SCALE: 3" = 1'-0"

SECTION DETAILS: CASING OPTIONS SCALE: 3" = 1'-0"

SECTION DETAILS: MULLIONS

SCALE: 3" = 1'-0"