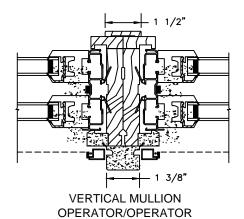

TRANSOM/OPERATOR

SLIMLINE VERTICAL MULLION OPERATOR/OPERATOR

**VERTICAL MULLION** OPERATOR/PICTURE

**VERTICAL MULLION** OPERATOR WITH 2" SPREAD MULL

SECTION DETAILS: DIVIDED LITE OPTIONS

SCALE: 3" = 1'-0"

**INSULATING GLASS** 