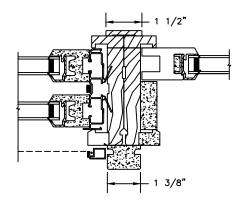

TRANSOM/OPERATOR

SLIMLINE VERTICAL MULLION OPERATOR/OPERATOR

**VERTICAL MULLION** OPERATOR/PICTURE

**VERTICAL MULLION** OPERATOR WITH 2" SPREAD MULL

SECTION DETAILS: DIVIDED LITE OPTIONS

SCALE: 3" = 1'-0"

**INSULATING GLASS** 