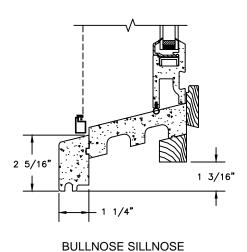

SECTION DETAILS SCALE: 3" = 1'-0"

SECTION DETAILS SCALE: 3" = 1'-0"

SECTION DETAILS: CASING OPTIONS

SCALE: 3" = 1'-0"

SECTION DETAILS: CASING OPTIONS SCALE: 3" = 1'-0"

SECTION DETAILS: MULLIONS

SCALE: 3" = 1'-0"