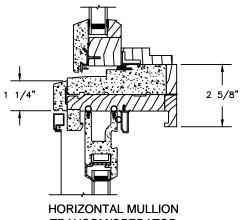

SECTION DETAILS SCALE: 3" = 1'-0"

SECTION DETAILS SCALE: 3" = 1'-0"

SECTION DETAILS: CASING OPTIONS

SCALE: 3" = 1'-0"

SECTION DETAILS: CASING OPTIONS SCALE: 3" = 1'-0"

SECTION DETAILS: MULLIONS

SCALE: 3" = 1'-0"

TRANSOM/OPERATOR

SLIMLINE VERTICAL MULLION OPERATOR/OPERATOR

**VERTICAL MULLION** OPERATOR/PICTURE

**VERTICAL MULLION** OPERATOR WITH 2" SPREAD MULL

SECTION DETAILS: DIVIDED LITE OPTIONS

SCALE: 3" = 1'-0"

**INSULATING GLASS** 