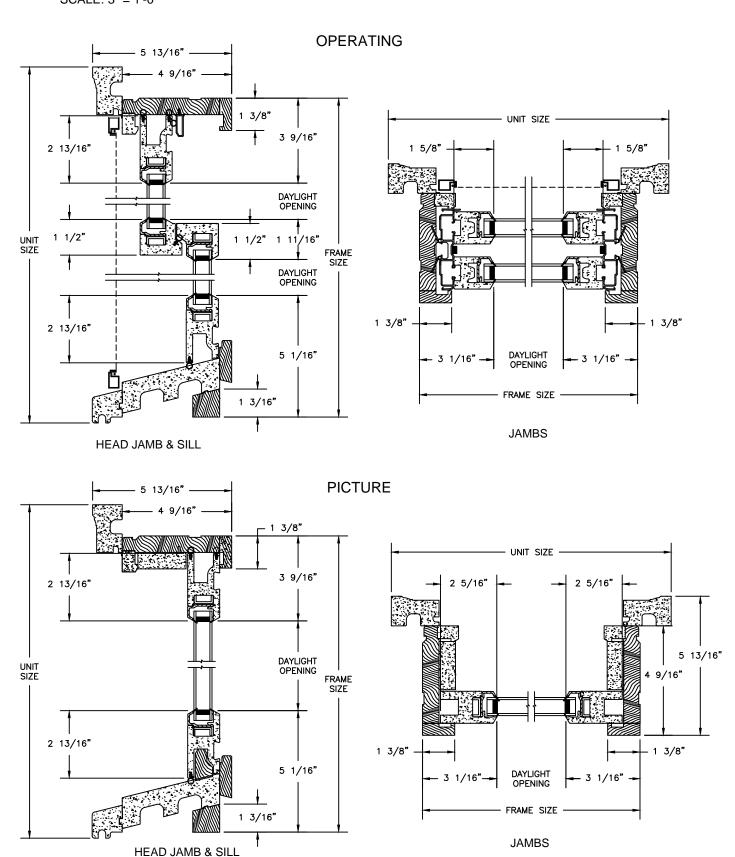

SECTION DETAILS SCALE: 3" = 1'-0"

SECTION DETAILS SCALE: 3" = 1'-0"

SECTION DETAILS: CASING OPTIONS

SCALE: 3" = 1'-0"

SECTION DETAILS: CASING OPTIONS SCALE: 3" = 1'-0"

SECTION DETAILS: MULLIONS

SCALE: 3" = 1'-0"