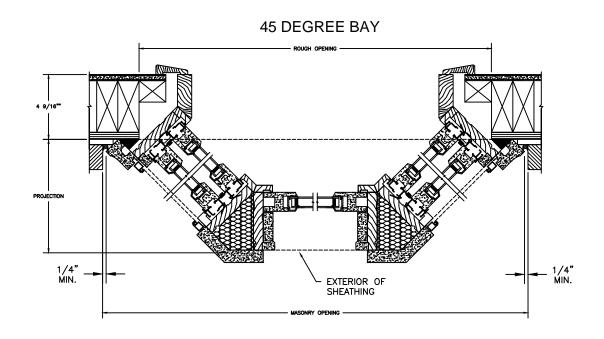

NNERBAR



5/8" PUTTY GLAZE WITHOUT INNERBAR

### Legend Series

#### LEGEND DOUBLE HUNG

SECTION DETAILS : CONSTRUCTION





2 X 4 FRAME WITH STUCCO





NOTE:

THE ABOVE WALL SECTIONS REPRESENT TYPICAL WALL CONDITIONS, THESE DETAILS ARE NOT INTENDED AS INSTALLATION INSTRUCTIONS. PLEASE REFER TO THE INSTALLATION INSTRUCTIONS PROVIDED WITH THE PURCHASED UNITS.

### Legend Series

#### LEGEND DOUBLE HUNG

SECTION DETAILS : CONSTRUCTION SCALE: 2" = 1'-0"



2 X 4 FRAME WITH BRICK VENEER



8" CONCRETEBLOCK WALL WITH BRICK VENEER



NOTE

THE ABOVE WALL SECTIONS REPRESENT TYPICAL WALL CONDITIONS, THESE DETAILS ARE NOT INTENDED AS INSTALLATION INSTRUCTIONS. 7/1945 SE REFER TO THE INSTALLATION INSTRUCTIONS PROVIDED WITH THE PURCHASED UNITS.

SECTION DETAILS : 30 / 45 DEGREE BAY NOT TO SCALE