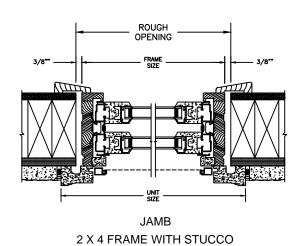

#### LEGEND DOUBLE HUNG

SECTION DETAILS : CONSTRUCTION

2 X 4 FRAME WITH STUCCO

NOTE:

THE ABOVE WALL SECTIONS REPRESENT TYPICAL WALL CONDITIONS, THESE DETAILS ARE NOT INTENDED AS INSTALLATION INSTRUCTIONS. PLEASE REFER TO THE INSTALLATION INSTRUCTIONS PROVIDED WITH THE PURCHASED UNITS.