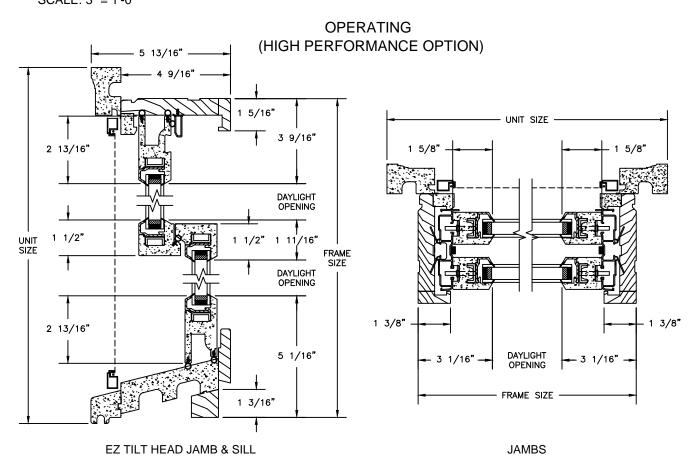

SECTION DETAILS SCALE: 3" = 1'-0"

SECTION DETAILS SCALE: 3" = 1'-0"

SECTION DETAILS: CASING OPTIONS

SCALE: 3" = 1'-0"

SECTION DETAILS: CASING OPTIONS SCALE: 3" = 1'-0"

SECTION DETAILS: MULLIONS

SCALE: 3" = 1'-0"