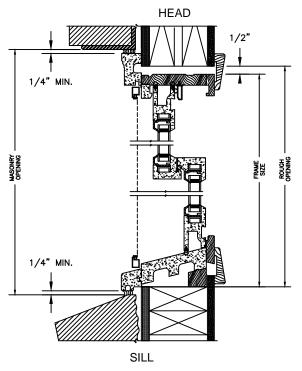

#### LEGEND DOUBLE HUNG

SECTION DETAILS : CONSTRUCTION SCALE: 2" = 1'-0"

2 X 4 FRAME WITH BRICK VENEER

8" CONCRETEBLOCK WALL WITH BRICK VENEER

NOTE

THE ABOVE WALL SECTIONS REPRESENT TYPICAL WALL CONDITIONS, THESE DETAILS ARE NOT INTENDED AS INSTALLATION INSTRUCTIONS. 7/1945 SE REFER TO THE INSTALLATION INSTRUCTIONS PROVIDED WITH THE PURCHASED UNITS.