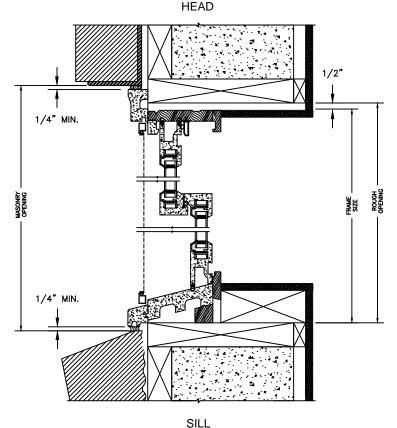

#### LEGEND DOUBLE HUNG

SECTION DETAILS : CONSTRUCTION

2 X 4 FRAME WITH STUCCO

NOTE:

THE ABOVE WALL SECTIONS REPRESENT TYPICAL WALL CONDITIONS, THESE DETAILS ARE NOT INTENDED AS INSTALLATION INSTRUCTIONS. PLEASE REFER TO THE INSTALLATION INSTRUCTIONS PROVIDED WITH THE PURCHASED UNITS.