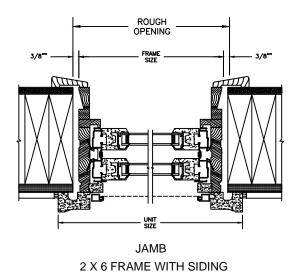

#### LEGEND DOUBLE HUNG

SECTION DETAILS : CONSTRUCTION

2 X 4 FRAME WITH STUCCO

NOTE:

THE ABOVE WALL SECTIONS REPRESENT TYPICAL WALL CONDITIONS, THESE DETAILS ARE NOT INTENDED AS INSTALLATION INSTRUCTIONS. PLEASE REFER TO THE INSTALLATION INSTRUCTIONS PROVIDED WITH THE PURCHASED UNITS.