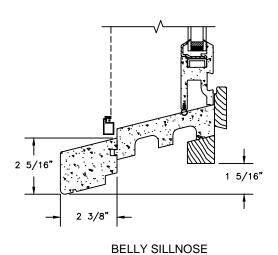

SECTION DETAILS SCALE: 3" = 1'-0"

SECTION DETAILS SCALE: 3" = 1'-0"

SECTION DETAILS: CASING OPTIONS

SCALE: 3" = 1'-0"

SECTION DETAILS: CASING OPTIONS SCALE: 3" = 1'-0"

SECTION DETAILS: MULLIONS

SCALE: 3" = 1'-0"