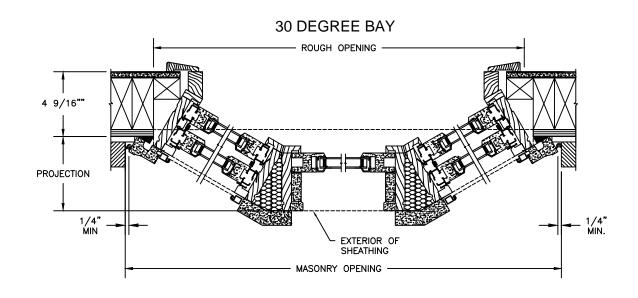

INNERBAR



5/8" PUTTY GLAZE WITHOUT INNERBAR

### Legend Series

#### LEGEND DOUBLE HUNG

SECTION DETAILS : CONSTRUCTION





2 X 4 FRAME WITH STUCCO





NOTE:

THE ABOVE WALL SECTIONS REPRESENT TYPICAL WALL CONDITIONS, THESE DETAILS ARE NOT INTENDED AS INSTALLATION INSTRUCTIONS. PLEASE REFER TO THE INSTALLATION INSTRUCTIONS PROVIDED WITH THE PURCHASED UNITS.

### Legend Series

#### LEGEND DOUBLE HUNG

SECTION DETAILS : CONSTRUCTION SCALE: 2" = 1'-0"



2 X 4 FRAME WITH BRICK VENEER



8" CONCRETEBLOCK WALL WITH BRICK VENEER



NOTE

THE ABOVE WALL SECTIONS REPRESENT TYPICAL WALL CONDITIONS, THESE DETAILS ARE NOT INTENDED AS INSTALLATION INSTRUCTIONS. 7/1945 SE REFER TO THE INSTALLATION INSTRUCTIONS PROVIDED WITH THE PURCHASED UNITS.

SECTION DETAILS : 30 / 45 DEGREE BAY NOT TO SCALE