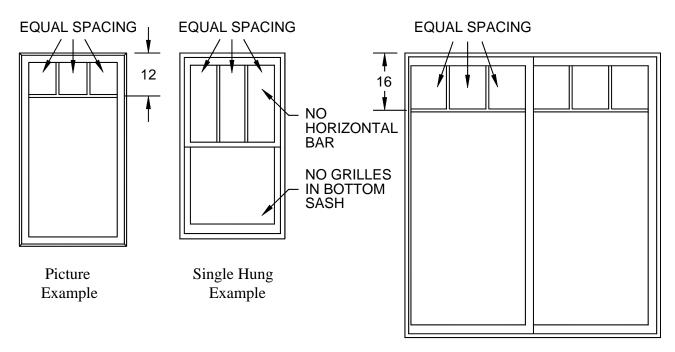

#### SINGLE HUNG

- Unless otherwise specified, there will be no horizontal bars on either sash for a single Plaza grille.
- The top sash will have vertical bars with the same spacing as a standard grille spacing for a unit of the same width.
- Bottom sash will have no grilles at all

### SLIDER & FIXED

- Unless otherwise specified, the horizontal bar on a single Plaza grille option will be located 12" down from the **top of the window frame**. It will be the same regardless of window height.
- The vertical bars will have the same spacing as a standard grille spacing for a unit of the same width.

## PATIO DOORS

- Unless otherwise specified, the horizontal bar on a single Plaza grille option will be located 16" down from the **top of the door frame**. It will be the same regardless door height.
- The vertical bars will have the same spacing as a standard grille spacing for a unit of the same width.

#### Patio Door Example

**IMPORTANT**: When ordering windows or doors with plaza lite patterns, it is the customer's responsibility to make sure the grilles align in any mulled or combination unit. **Orders for Plaza units with bar spacing other than described above will require a customer approval drawing.**