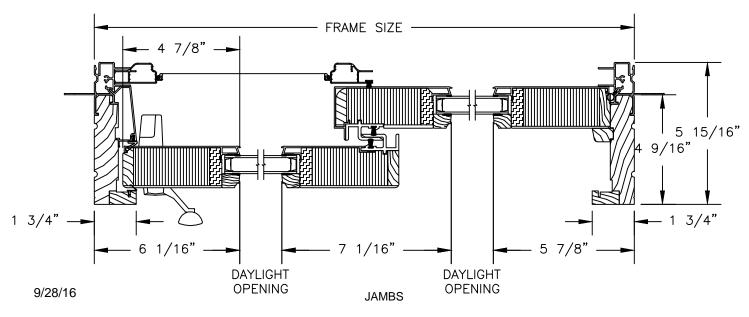

### FRENCH SLIDER

HORIZONTAL MULLION RADIUS/STATIONARY

### NARROW SLIDER

HORIZONTAL MULLION RADIUS/STATIONARY