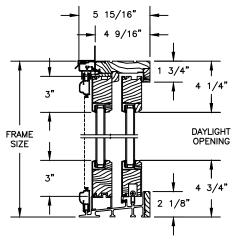

# CLAD PATIO DOOR - NARROW SLIDER

SECTION DETAILS SCALE: 3" = 1'-0"

# CLAD PATIO DOOR - NARROW SLIDER

SECTION DETAILS SCALE: 1 1/2" = 1'-0"

OPERATING HEAD JAMB & SILL

STATIONARY HEAD JAMB & SILL

OPERATING UNIT WITH STATIONARY UNIT

**QUAD UNIT** 