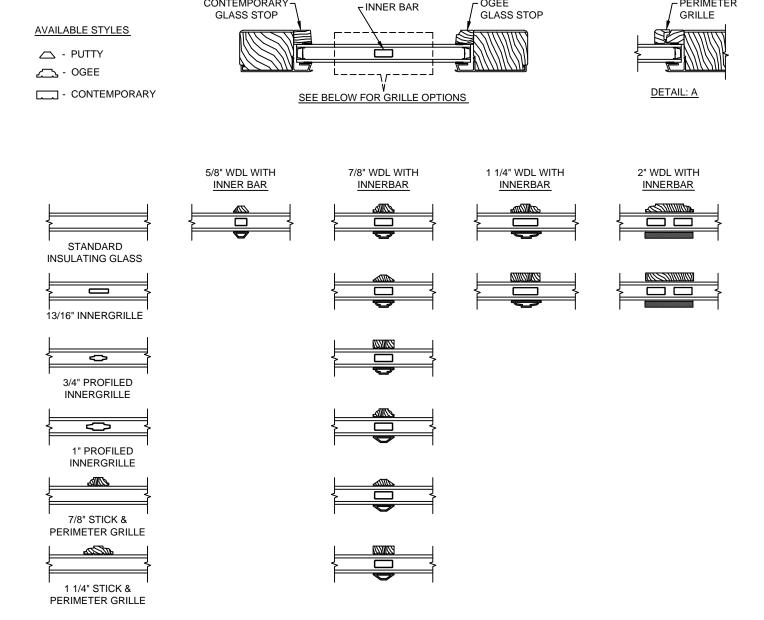

### **CLAD PATIO DOOR - FRENCH SLIDER**

SECTION DETAILS: GLASS STOP & DIVIDED LITE OPTIONS SCALE: 3" = 1'-0"

CONTEMPORARY

OGEE

PERIMETER

<sup>\*</sup> ALL WDL OPTIONS CAN BE ORDERED WITH OR WITHOUT INNER BAR

<sup>\*</sup> PERIMETER GRILLES ONLY AVAILABLE IN THE 7/8" AND 1 1/4" OGEE STYLE GLASS STOP (SEE DETAIL: A)