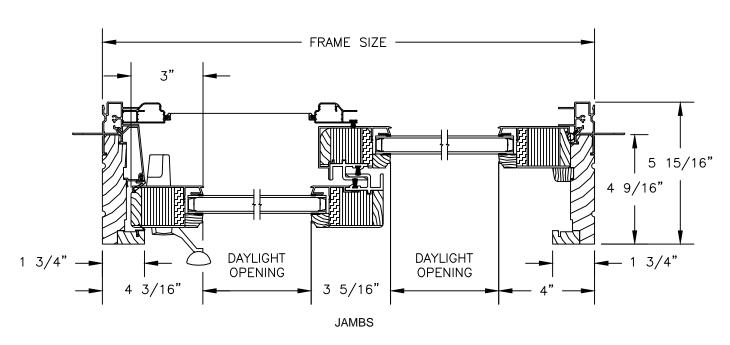

### **CLAD PATIO DOOR - FRENCH SLIDER**

### **CLAD PATIO DOOR - FRENCH SLIDER**

SECTION DETAILS SCALE: 1 1/2" = 1'-0"

OPERATING HEAD JAMB & SILL STATIONARY HEAD JAMB & SILL

OPERATING UNIT WITH STATIONARY UNIT

**QUAD UNIT** 