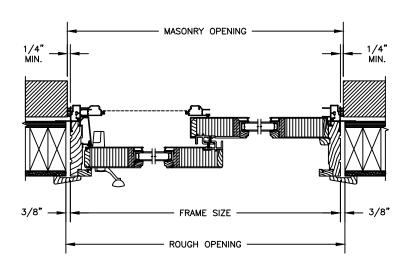

# **CLAD PATIO DOOR - FRENCH SLIDER**

SECTION DETAILS: CONSTRUCTION

SCALE: 1 1/2" = 1'-0"

HEAD JAMB & SILL 2 X 6 FRAME WITH BRICK VENEER

JAMBS
2 X 6 FRAME WITH BRICK VENEER

HEAD JAMB & SILL 8" CONCRETE BLOCK WALL WITH BRICK VENEER

JAMBS 8" CONCRETE BLOCK WALL WITH BRICK VENEER