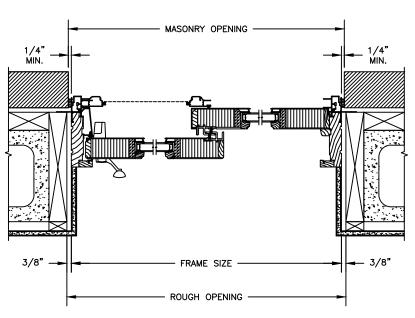

# **CLAD PATIO DOOR - FRENCH SLIDER**

SECTION DETAILS: CONSTRUCTION

SCALE: 1 1/2" = 1'-0"

HEAD JAMB & SILL 2 X 6 FRAME WITH BRICK VENEER

JAMBS
2 X 6 FRAME WITH BRICK VENEER

HEAD JAMB & SILL 8" CONCRETE BLOCK WALL WITH BRICK VENEER

JAMBS 8" CONCRETE BLOCK WALL WITH BRICK VENEER