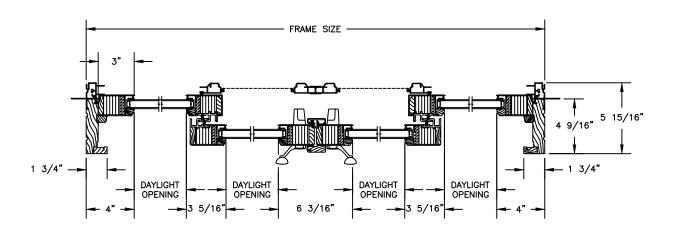

### FRENCH SLIDER

VERTICAL MULLION STATIONARY/OPERATOR

VERTICAL MULLION STATIONARY/STATIONARY

### **NARROW SLIDER**

VERTICAL MULLION STATIONARY/OPERATOR

VERTICAL MULLION STATIONARY