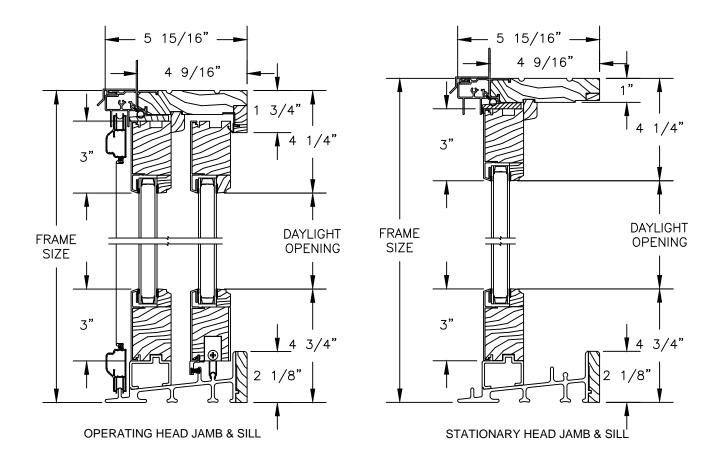

# CLAD PATIO DOOR - NARROW SLIDER

SECTION DETAILS SCALE: 3" = 1'-0"

# CLAD PATIO DOOR - NARROW SLIDER

SECTION DETAILS SCALE: 1 1/2" = 1'-0"

OPERATING HEAD JAMB & SILL

STATIONARY HEAD JAMB & SILL

OPERATING UNIT WITH STATIONARY UNIT

**QUAD UNIT** 