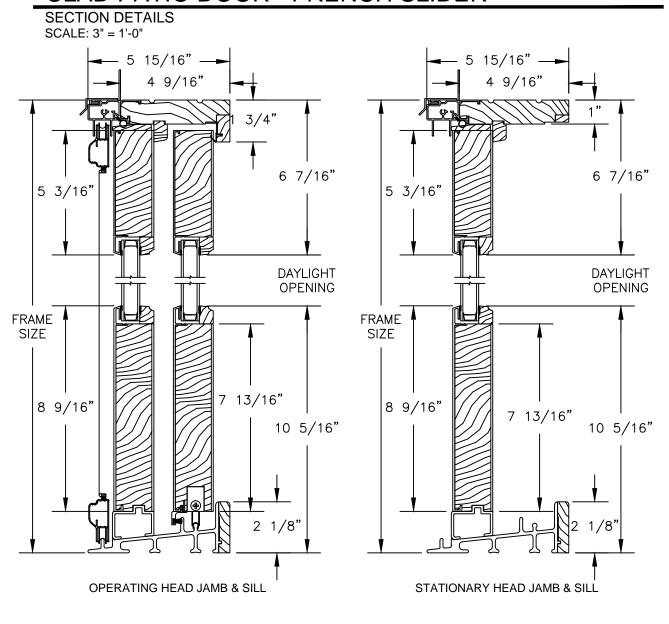

### **CLAD PATIO DOOR - FRENCH SLIDER**

### **CLAD PATIO DOOR - FRENCH SLIDER**

SECTION DETAILS SCALE: 1 1/2" = 1'-0"

OPERATING HEAD JAMB & SILL STATIONARY HEAD JAMB & SILL

OPERATING UNIT WITH STATIONARY UNIT

**QUAD UNIT** 