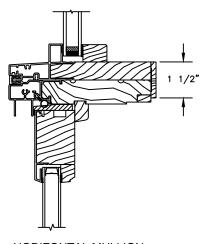

1/2" = 1'-0"



OPERATING HEAD JAMB & SILL



STATIONARY HEAD JAMB & SILL



OPERATING UNIT WITH STATIONARY UNIT



**QUAD UNIT** 

### **CLAD PATIO DOOR - FRENCH SLIDER**





### **CLAD PATIO DOOR - FRENCH SLIDER**

SECTION DETAILS SCALE: 1 1/2" = 1'-0"





OPERATING HEAD JAMB & SILL STATIONARY HEAD JAMB & SILL



OPERATING UNIT WITH STATIONARY UNIT



**QUAD UNIT** 

# Pinnacle Series CLAD SLIDING PATIO DOOR

SECTION DETAILS: CASING OPTIONS

SCALE: 3" = 1'-0"



HEAD JAMB & SILL WITH CLAD BRICKMOULD CASING



HEAD JAMB & SILL WITH CLAD WILLIAMSBURG CASING



CLAD BRICKMOULD CASING WITH OPTIONAL J-CHANNEL COVER

# Pinnacle Series CLAD SLIDING PATIO DOOR

**SECTION DETAILS: MULLIONS** 

SCALE: 3" = 1'-0"

### FRENCH SLIDER





HORIZONTAL MULLION RADIUS/STATIONARY

### NARROW SLIDER





HORIZONTAL MULLION RADIUS/STATIONARY

# Pinnacle Series CLAD SLIDING PATIO DOOR

**SECTION DETAILS: MULLIONS** 

SCALE: 3" = 1'-0"

### FRENCH SLIDER





VERTICAL MULLION STATIONARY/OPERATOR

VERTICAL MULLION STATIONARY/STATIONARY

### **NARROW SLIDER**



VERTICAL MULLION STATIONARY/OPERATOR



VERTICAL MULLION STATIONARY

### **CLAD PATIO DOOR - FRENCH SLIDER**

SECTION DETAILS: GLASS STOP & DIVIDED LITE OPTIONS SCALE: 3" = 1'-0"

CONTEMPORARY



OGEE

PERIMETER

<sup>\*</sup> ALL WDL OPTIONS CAN BE ORDERED WITH OR WITHOUT INNER BAR

<sup>\*</sup> PERIMETER GRILLES ONLY AVAILABLE IN THE 7/8" AND 1 1/4" OGEE STYLE GLASS STOP (SEE DETAIL: A)

# CLAD PATIO DOOR - FRENCH SLIDER

SECTION DETAILS: CONSTRUCTION

SCALE: 1 1/2" = 1'-0"



HEAD JAMB & SILL 2 X 6 FRAME WITH SIDING



JAMBS 2 X 6