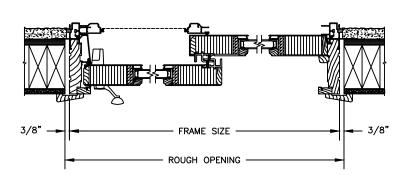

### FRENCH SLIDER

HORIZONTAL MULLION RADIUS/STATIONARY

### NARROW SLIDER

HORIZONTAL MULLION RADIUS/STATIONARY