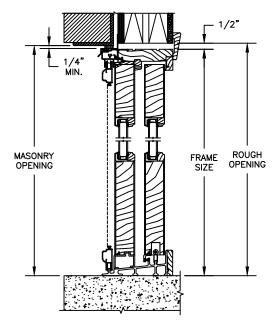

# **CLAD PATIO DOOR - FRENCH SLIDER**

SECTION DETAILS: CONSTRUCTION

SCALE: 1 1/2" = 1'-0"

HEAD JAMB & SILL 2 X 6 FRAME WITH BRICK VENEER

JAMBS
2 X 6 FRAME WITH BRICK VENEER

HEAD JAMB & SILL 8" CONCRETE BLOCK WALL WITH BRICK VENEER