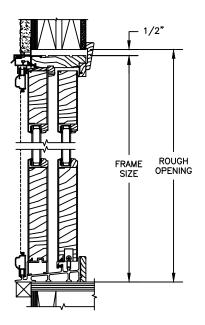

### FRENCH SLIDER

HORIZONTAL MULLION RADIUS/STATIONARY

### NARROW SLIDER

HORIZONTAL MULLION RADIUS/STATIONARY