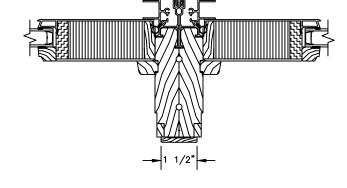

### FRENCH SLIDER

HORIZONTAL MULLION RADIUS/STATIONARY

### NARROW SLIDER

HORIZONTAL MULLION RADIUS/STATIONARY