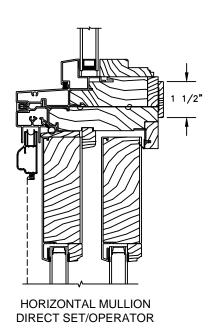

# Pinnacle Series CLAD SLIDING PATIO DOOR

**SECTION DETAILS: MULLIONS** 

SCALE: 3" = 1'-0"

### FRENCH SLIDER

VERTICAL MULLION STATIONARY/OPERATOR

VERTICAL MULLION STATIONARY/STATIONARY

### **NARROW SLIDER**

VERTICAL MULLION STATIONARY/OPERATOR

VERTICAL MULLION STATIONARY