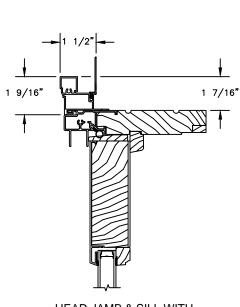

# CLAD PATIO DOOR - NARROW SLIDER

SECTION DETAILS SCALE: 3" = 1'-0"

# CLAD PATIO DOOR - NARROW SLIDER

SECTION DETAILS SCALE: 1 1/2" = 1'-0"

OPERATING HEAD JAMB & SILL

STATIONARY HEAD JAMB & SILL

OPERATING UNIT WITH STATIONARY UNIT

**QUAD UNIT** 