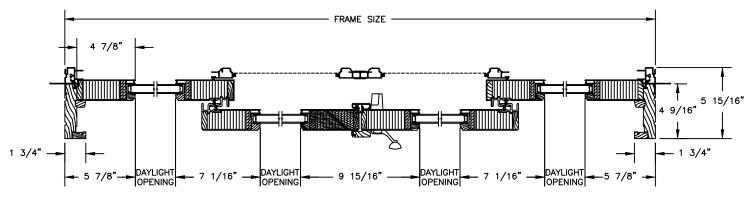

### FRENCH SLIDER

VERTICAL MULLION STATIONARY/OPERATOR

VERTICAL MULLION STATIONARY/STATIONARY

### **NARROW SLIDER**

VERTICAL MULLION STATIONARY/OPERATOR

VERTICAL MULLION STATIONARY