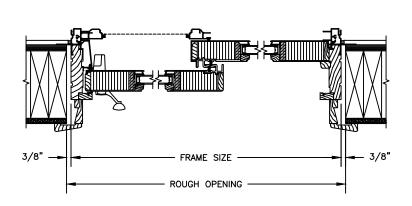

### FRENCH SLIDER

VERTICAL MULLION STATIONARY/OPERATOR

VERTICAL MULLION STATIONARY/STATIONARY

### **NARROW SLIDER**

VERTICAL MULLION STATIONARY/OPERATOR

VERTICAL MULLION STATIONARY