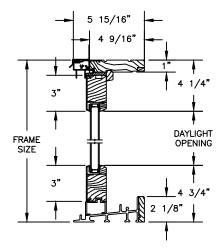

# CLAD PATIO DOOR - NARROW SLIDER

SECTION DETAILS SCALE: 3" = 1'-0"

# CLAD PATIO DOOR - NARROW SLIDER

SECTION DETAILS SCALE: 1 1/2" = 1'-0"

OPERATING HEAD JAMB & SILL

STATIONARY HEAD JAMB & SILL

OPERATING UNIT WITH STATIONARY UNIT

**QUAD UNIT** 