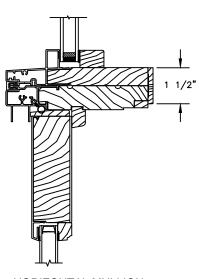

# CLAD PATIO DOOR - NARROW SLIDER

SECTION DETAILS SCALE: 1 1/2" = 1'-0"



OPERATING HEAD JAMB & SILL



STATIONARY HEAD JAMB & SILL



OPERATING UNIT WITH STATIONARY UNIT



**QUAD UNIT** 

### **CLAD PATIO DOOR - FRENCH SLIDER**





### **CLAD PATIO DOOR - FRENCH SLIDER**

SECTION DETAILS SCALE: 1 1/2" = 1'-0"





OPERATING HEAD JAMB & SILL STATIONARY HEAD JAMB & SILL



OPERATING UNIT WITH STATIONARY UNIT



**QUAD UNIT** 

# Pinnacle Series CLAD SLIDING PATIO DOOR

SECTION DETAILS: CASING OPTIONS

SCALE: 3" = 1'-0"



HEAD JAMB & SILL WITH CLAD BRICKMOULD CASING



HEAD JAMB & SILL WITH CLAD WILLIAMSBURG CASING



CLAD BRICKMOULD CASING WITH OPTIONAL J-CHANNEL COVER

# Pinnacle Series CLAD SLIDING PATIO DOOR

**SECTION DETAILS: MULLIONS** 

SCALE: 3" = 1'-0"

### FRENCH SLIDER





HORIZONTAL MULLION RADIUS/STATIONARY

### NARROW SLIDER





HORIZONTAL MULLION RADIUS/STATIONARY

# Pinnacle Series CLAD SLIDING PATIO DOOR

**SECTION DETAILS: MULLIONS** 

SCALE: 3" = 1'-0"

### FRENCH SLIDER





VERTICAL MULLION STATIONARY/OPERATOR

VERTICAL MULLION STATIONARY/STATIONARY

### **NARROW SLIDER**



VERTICAL MULLION STATIONARY/OPERATOR



VERTICAL MULLION STATIONARY

### **CLAD PATIO DOOR - FRENCH SLIDER**

SECTION DETAILS: GLASS STOP & DIVIDED LITE OPTIONS SCALE: 3" = 1'-0"

CONTEMPORARY



OGEE

PERIMETER

<sup>\*</sup> ALL WDL OPTIONS CAN BE ORDERED WITH OR WITHOUT INNER BAR

<sup>\*</sup> PERIMETER GRILLES ONLY AVAILABLE IN THE 7/8" AND 1 1/4" OGEE STYLE GLASS STOP (SEE DETAIL: A)

# CLAD PATIO DOOR - FRENCH SLIDER

SECTION DETAILS: CONSTRUCTION

SCALE: 1 1/2" = 1'-