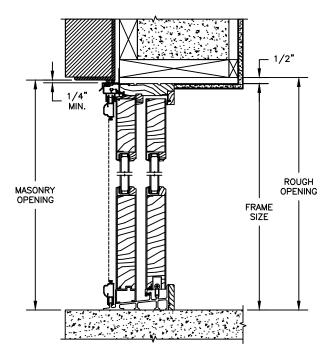

# **CLAD PATIO DOOR - FRENCH SLIDER**

SECTION DETAILS: CONSTRUCTION

SCALE: 1 1/2" = 1'-0"

HEAD JAMB & SILL 2 X 6 FRAME WITH BRICK VENEER

JAMBS
2 X 6 FRAME WITH BRICK VENEER

HEAD JAMB & SILL 8" CONCRETE BLOCK WALL WITH BRICK VENEER