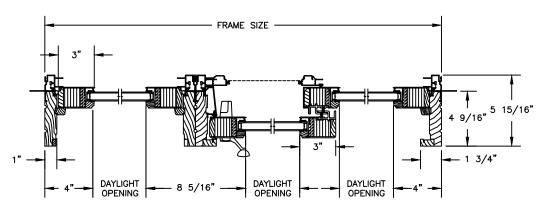

### FRENCH SLIDER

VERTICAL MULLION STATIONARY/OPERATOR

VERTICAL MULLION STATIONARY/STATIONARY

### **NARROW SLIDER**

VERTICAL MULLION STATIONARY/OPERATOR

VERTICAL MULLION STATIONARY