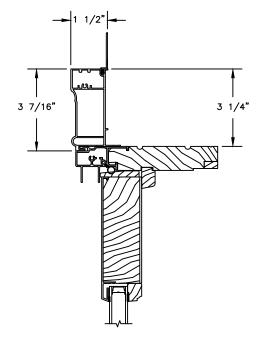

# CLAD PATIO DOOR - NARROW SLIDER

SECTION DETAILS SCALE: 3" = 1'-0"

# CLAD PATIO DOOR - NARROW SLIDER

SECTION DETAILS SCALE: 1 1/2" = 1'-0"

OPERATING HEAD JAMB & SILL

STATIONARY HEAD JAMB & SILL

OPERATING UNIT WITH STATIONARY UNIT

**QUAD UNIT** 