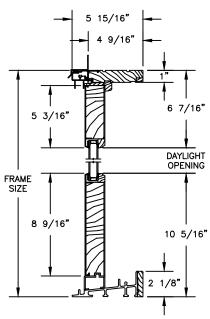

# CLAD PATIO DOOR - NARROW SLIDER

SECTION DETAILS SCALE: 1 1/2" = 1'-0"

OPERATING HEAD JAMB & SILL

STATIONARY HEAD JAMB & SILL

OPERATING UNIT WITH STATIONARY UNIT

**QUAD UNIT** 