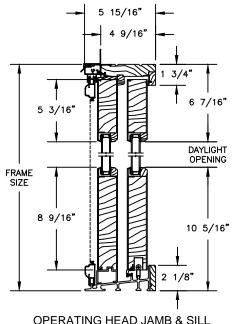

# CLAD PATIO DOOR - NARROW SLIDER

SECTION DETAILS SCALE: 1 1/2" = 1'-0"

OPERATING HEAD JAMB & SILL

STATIONARY HEAD JAMB & SILL

OPERATING UNIT WITH STATIONARY UNIT

**QUAD UNIT** 