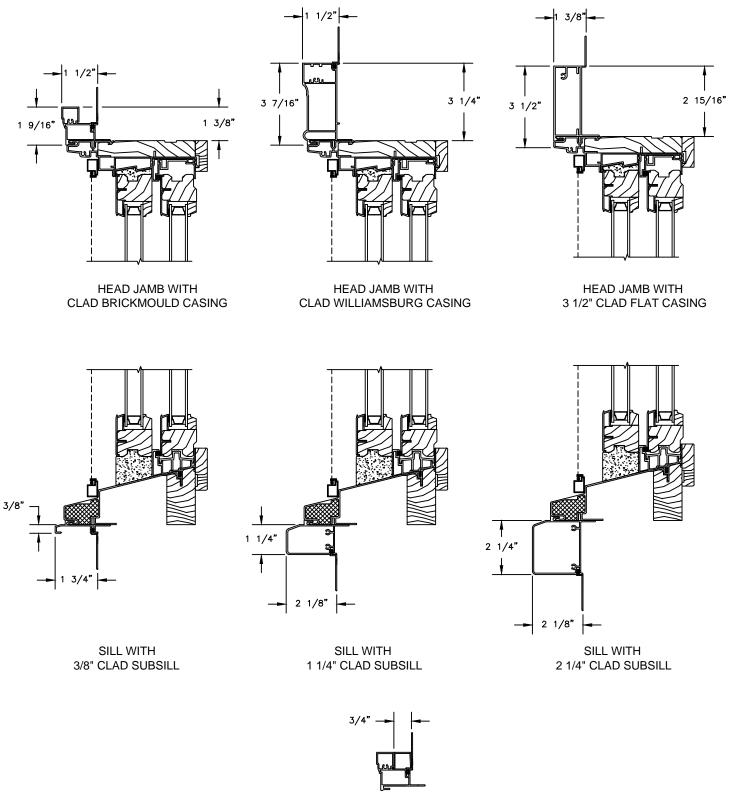

SECTION DETAILS SCALE: 3" = 1'-0"

HEAD JAMB & SILL

JAMBS

# Pinnacle Series CLAD GLIDE-BY TRIPLE

SECTION DETAILS SCALE: 3" = 1'-0"

JAMBS

SECTION DETAILS : CASING OPTIONS SCALE: 3" = 1'-0"

CLAD BRICKMOULD CASING WITH OPTIONAL J-CHANNEL COVER

SECTION DETAILS : MULLIONS SCALE: 3" = 1'-0"