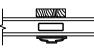

# Pinnacle Series CLAD GLIDE-BY TRIPLE

SECTION DETAILS SCALE: 3" = 1'-0"

JAMBS

SECTION DETAILS : CASING OPTIONS SCALE: 3" = 1'-0"

CLAD BRICKMOULD CASING WITH OPTIONAL J-CHANNEL COVER

SECTION DETAILS : MULLIONS SCALE: 3" = 1'-0"