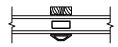

# Pinnacle Series CLAD GLIDE-BY TRIPLE

SECTION DETAILS SCALE: 3" = 1'-0"

JAMBS

SECTION DETAILS : CASING OPTIONS SCALE: 3" = 1'-0"

CLAD BRICKMOULD CASING WITH OPTIONAL J-CHANNEL COVER

SECTION DETAILS : MULLIONS SCALE: 3" = 1'-0"