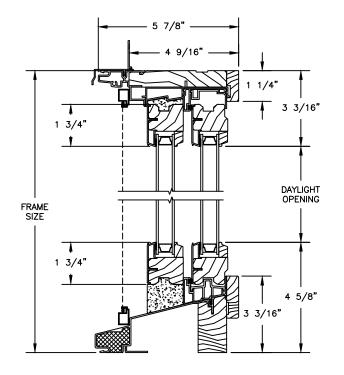

SECTION DETAILS SCALE: 3" = 1'-0"



HEAD JAMB & SILL



JAMBS

# Pinnacle Series CLAD GLIDE-BY TRIPLE

SECTION DETAILS SCALE: 3" = 1'-0"





JAMBS

SECTION DETAILS : CASING OPTIONS SCALE: 3" = 1'-0"



CLAD BRICKMOULD CASING WITH OPTIONAL J-CHANNEL COVER

SECTION DETAILS : MULLIONS SCALE: 3" = 1'-0"



VERTICAL MULLION OPERATOR/OPERATOR



HORIZONTAL MULLION RADIUS/OPERATOR





VERTICAL MULLION WITH 2" SPREAD MULL OPERATOR/OPERATOR

SECTION DETAILS : GLASS STOP & DIVIDED LITE OPTIONS

SCALE: 3" = 1'-0"





INSULATING GLASS



Q

3/4" PROFILED INNERGRILLE



INNERGRILLE



7/8" STICK & PERIMETER GRILLE



1 1/4" STICK & PERIMETER GRILLE



5/8" WDL WITH

INNERBAR

7/8" WDL WITH







1 1/4" WDL WITH

INNERBAR

au Mille



2" WDL WITH

INNERBAR







| < |  |
|---|--|
|   |  |





NOTE: \* ALL WDL OPTIONS CAN BE ORDERE