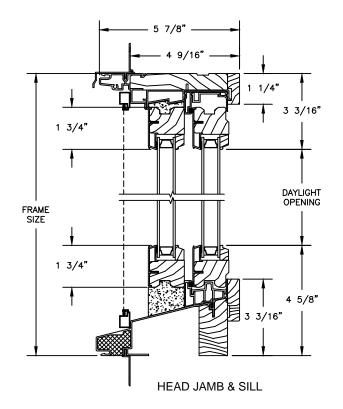

SECTION DETAILS SCALE: 3" = 1'-0"



HEAD JAMB & SILL



JAMBS

# Pinnacle Series CLAD GLIDE-BY TRIPLE

SECTION DETAILS SCALE: 3" = 1'-0"





JAMBS

SECTION DETAILS : CASING OPTIONS SCALE: 3" = 1'-0"



CLAD BRICKMOULD CASING WITH OPTIONAL J-CHANNEL COVER

SECTION DETAILS : MULLIONS SCALE: 3" = 1'-0"



VERTICAL MULLION OPERATOR/OPERATOR



HORIZONTAL MULLION RADIUS/OPERATOR





VERTICAL MULLION WITH 2" SPREAD MULL OPERATOR/OPERATOR

SECTION DETAILS : GLASS STOP & DIVIDED LITE OPTIONS

SCALE: 3" = 1'-0"





INSULATING GLASS



Q

3/4" PROFILED INNERGRILLE



INNERGRILLE



7/8" STICK & PERIMETER GRILLE



1 1/4" STICK & PERIMETER GRILLE



5/8" WDL WITH

INNERBAR

7/8" WDL WITH







1 1/4" WDL WITH

INNERBAR

au Mille



2" WDL WITH

INNERBAR







| < |  |
|---|--|
|   |  |





NOTE: \* ALL WDL OPTIONS CAN BE ORDERED WITH OR WITHOUT INNER BAR

\* PERIMETER GRILLES ONLY AVAILABLE IN THE 7/8" AND 1 1/4" OGEE STYLE GLASS