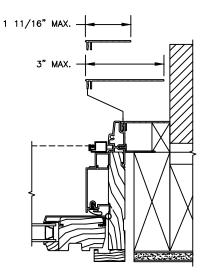

SECTION DETAILS : CONSTRUCTION SCALE: 2" = 1'-0"

HEAD JAMB & SILL 2 X 6 FRAME WITH SIDING

HEAD JAMB & SILL 2 X 6 FRAME WITH SIDING

HEAD JAMB & SILL 2 X 4 FRAME WITH STUCCO

JAMBS 2 X 4 FRAME WITH STUCCO

NOTE : THE ABOVE WALL SECTIONS REPRESENT TYPICAL WALL CONDITIONS, THESE DETAILS ARE NOT INTENDED AS INSTALLATIONS INSTRUCTIONS. PLEASE REFER TO THE INSTALLATION INSTRUCTIONS PROVIDED WITH THE PURCHASED UNITS.

# Pinnacle Series

CLAD GLIDE-BY SECTION DETAILS : CONSTRUCTION

SCALE: 2" = 1'-0"

HEAD JAMB & SILL 2 X 4 FRAME WITH BRICK VENEER

JAMBS 2 X 4 FRAME WITH BRICK VENEER