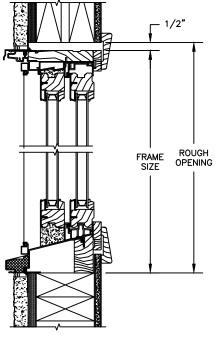

SECTION DETAILS SCALE: 3" = 1'-0"

HEAD JAMB & SILL

JAMBS

# Pinnacle Series CLAD GLIDE-BY TRIPLE

SECTION DETAILS SCALE: 3" = 1'-0"

JAMBS

SECTION DETAILS : CASING OPTIONS SCALE: 3" = 1'-0"

CLAD BRICKMOULD CASING WITH OPTIONAL J-CHANNEL COVER

SECTION DETAILS : MULLIONS SCALE: 3" = 1'-0"