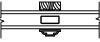

SECTION DETAILS SCALE: 3" = 1'-0"



HEAD JAMB & SILL



JAMBS

# Pinnacle Series CLAD GLIDE-BY TRIPLE

SECTION DETAILS SCALE: 3" = 1'-0"





JAMBS

SECTION DETAILS : CASING OPTIONS SCALE: 3" = 1'-0"



CLAD BRICKMOULD CASING WITH OPTIONAL J-CHANNEL COVER

SECTION DETAILS : MULLIONS SCALE: 3" = 1'-0"



VERTICAL MULLION OPERATOR/OPERATOR



HORIZONTAL MULLION RADIUS/OPERATOR





VERTICAL MULLION WITH 2" SPREAD MULL OPERATOR/OPERATOR

SECTION DETAILS : GLASS STOP & DIVIDED LITE OPTIONS

SCALE: 3" = 1'-0"





INSULATING GLASS



Q

3/4" PROFILED INNERGRILLE



INNERGRILLE



7/8" STICK & PERIMETER GRILLE



1 1/4" STICK & PERIMETER GRILLE



5/8" WDL WITH

INNERBAR

7/8" WDL WITH







1 1/4" WDL WITH

INNERBAR

au Mille



2" WDL WITH

INNERBAR







| < |  |
|---|--|
|   |  |





NOTE: \* ALL WDL OPTIONS CAN BE ORDERED WITH OR WITHOUT INNER BAR

\* PERIMETER GRILLES ONLY AVAILABLE IN THE 7/8" AND 1 1/4" OGEE STYLE GLASS STOP (SEE DETAIL: A)

SECTION DETAILS : CONSTRUCTION SCALE: 2" = 1'-0"



HEAD JAMB & SILL 2 X 6 FRAME WITH SIDING



HEAD JAMB & SILL 2 X 6 FRAME WITH SIDING



HEAD JAMB & SILL 2 X 4 FRAME WITH STUCCO



JAMBS 2 X 4 FRAME WITH STUCCO

NOTE : THE ABOVE WALL SECTIONS REPRESENT TYPICAL WALL CONDITIONS, THESE DETAILS ARE NOT INTENDED AS INSTALLATIONS INSTRUCTIONS. PLEASE REFER TO THE INSTALLATION INSTRUCTIONS PROVIDED WITH THE PURCHASED UNITS.

# Pinnacle Series

CLAD GLIDE-BY SECTION DETAILS : CONSTRUCTION

SCALE: 2" = 1'-0"



HEAD JAMB & SILL 2 X 4 FRAME WITH BRICK VENEER



JAMBS 2 X 4 FRAME WITH BRICK VENEER