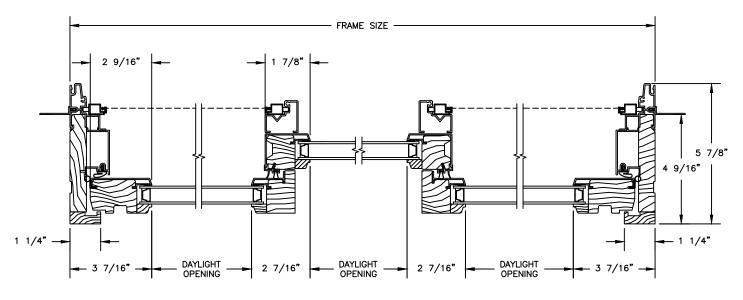

# Pinnacle Series CLAD GLIDE-BY TRIPLE

SECTION DETAILS SCALE: 3" = 1'-0"

JAMBS

SECTION DETAILS : CASING OPTIONS SCALE: 3" = 1'-0"

CLAD BRICKMOULD CASING WITH OPTIONAL J-CHANNEL COVER

SECTION DETAILS : MULLIONS SCALE: 3" = 1'-0"