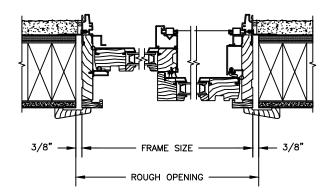

SECTION DETAILS SCALE: 3" = 1'-0"

HEAD JAMB & SILL

JAMBS

# Pinnacle Series CLAD GLIDE-BY TRIPLE

SECTION DETAILS SCALE: 3" = 1'-0"

JAMBS

SECTION DETAILS : CASING OPTIONS SCALE: 3" = 1'-0"

CLAD BRICKMOULD CASING WITH OPTIONAL J-CHANNEL COVER

SECTION DETAILS : MULLIONS SCALE: 3" = 1'-0"