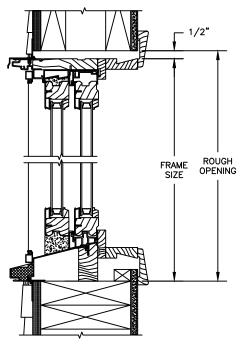

SECTION DETAILS : CONSTRUCTION SCALE: 2" = 1'-0"

HEAD JAMB & SILL 2 X 6 FRAME WITH SIDING

HEAD JAMB & SILL 2 X 6 FRAME WITH SIDING

HEAD JAMB & SILL 2 X 4 FRAME WITH STUCCO

JAMBS 2 X 4 FRAME WITH STUCCO

NOTE : THE ABOVE WALL SECTIONS REPRESENT TYPICAL WALL CONDITIONS, THESE DETAILS ARE NOT INTENDED AS INSTALLATIONS INSTRUCTIONS. PLEASE REFER TO THE INSTALLATION INSTRUCTIONS PROVIDED WITH THE PURCHASED UNITS.

# Pinnacle Series

CLAD GLIDE-BY SECTION DETAILS : CONSTRUCTION

SCALE: 2" = 1'-0"

HEAD JAMB & SILL 2 X 4 FRAME WITH BRICK VENEER

JAMBS 2 X 4 FRAME WITH BRICK VENEER