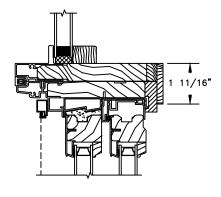

# Pinnacle Series CLAD GLIDE-BY TRIPLE

SECTION DETAILS SCALE: 3" = 1'-0"

JAMBS

SECTION DETAILS : CASING OPTIONS SCALE: 3" = 1'-0"

CLAD BRICKMOULD CASING WITH OPTIONAL J-CHANNEL COVER

SECTION DETAILS : MULLIONS SCALE: 3" = 1'-0"