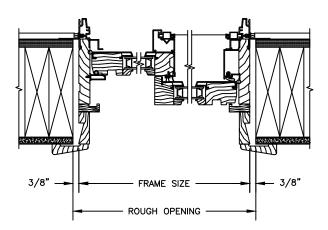

SECTION DETAILS SCALE: 3" = 1'-0"

HEAD JAMB & SILL

JAMBS

# Pinnacle Series CLAD GLIDE-BY TRIPLE

SECTION DETAILS SCALE: 3" = 1'-0"

JAMBS

SECTION DETAILS : CASING OPTIONS SCALE: 3" = 1'-0"

CLAD BRICKMOULD CASING WITH OPTIONAL J-CHANNEL COVER

SECTION DETAILS : MULLIONS SCALE: 3" = 1'-0"