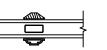

SECTION DETAILS SCALE: 3" = 1'-0"



HEAD JAMB & SILL



JAMBS

# Pinnacle Series CLAD GLIDE-BY TRIPLE

SECTION DETAILS SCALE: 3" = 1'-0"





JAMBS

SECTION DETAILS : CASING OPTIONS SCALE: 3" = 1'-0"



CLAD BRICKMOULD CASING WITH OPTIONAL J-CHANNEL COVER

SECTION DETAILS : MULLIONS SCALE: 3" = 1'-0"



VERTICAL MULLION OPERATOR/OPERATOR



HORIZONTAL MULLION RADIUS/OPERATOR





VERTICAL MULLION WITH 2" SPREAD MULL OPERATOR/OPERATOR

SECTION DETAILS : GLASS STOP & DIVIDED LITE OPTIONS

SCALE: 3" = 1'-0"





INSULATING GLASS



Q

3/4" PROFILED INNERGRILLE



INNERGRILLE



7/8" STICK & PERIMETER GRILLE



1 1/4" STICK & PERIMETER GRILLE



5/8" WDL WITH

INNERBAR

7/8" WDL WITH







1 1/4" WDL WITH

INNERBAR

au Mille



2" WDL WITH

INNERBAR







| < |  |
|---|--|
|   |  |





NOTE: \* ALL WDL OPTIONS CAN BE ORDERED WITH OR WITHOUT INNER BAR

\* PERIMETER GRILLES ONLY AVAILABLE IN THE 7/8" AND 1 1/4" OGEE STYLE GLASS STOP (SEE DETAIL: A)

SECTION DETAILS : CONSTRUCTION SCALE: 2" = 1'-0"



HEAD JAMB & SILL 2 X 6 FRAME WITH SIDING



HEAD JAMB & SILL 2 X 6 FRAME WITH SIDING



HEAD JAMB & SILL 2 X 4 FRAME WITH STUCCO



JAMBS 2 X 4 FRAME WITH STUCCO

NOTE : THE ABOVE WALL SECTIONS REPRESENT TYPICAL WALL CONDITIONS, THESE DETAILS ARE NOT INTENDED AS INSTALLATIONS INSTRUCTIONS. PLEASE REFER TO THE INSTALLATION INSTRUCTIONS PROVIDED WITH THE PURCHASED UNITS.

# Pinnacle Series

CLAD GLIDE-BY SECTION DETAILS : CONSTRUCTION

SCALE: 2" = 1'-0"



HEAD JAMB & SILL 2 X