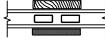

VERTICAL MULLION OPERATOR/OPERATOR

HORIZONTAL MULLION RADIUS/OPERATOR

VERTICAL MULLION WITH 2" SPREAD MULL OPERATOR/OPERATOR

SECTION DETAILS : GLASS STOP & DIVIDED LITE OPTIONS

SCALE: 3" = 1'-0"

INSULATING GLASS