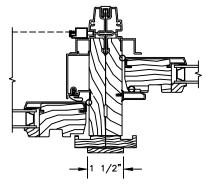

# Pinnacle Series CLAD GLIDE-BY TRIPLE

SECTION DETAILS SCALE: 3" = 1'-0"

JAMBS

SECTION DETAILS : CASING OPTIONS SCALE: 3" = 1'-0"

CLAD BRICKMOULD CASING WITH OPTIONAL J-CHANNEL COVER

SECTION DETAILS : MULLIONS SCALE: 3" = 1'-0"

VERTICAL MULLION OPERATOR/OPERATOR

HORIZONTAL MULLION RADIUS/OPERATOR

VERTICAL MULLION WITH 2" SPREAD MULL OPERATOR/OPERATOR

SECTION DETAILS : GLASS STOP & DIVIDED LITE OPTIONS

SCALE: 3" = 1'-0"

INSULATING GLASS