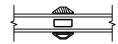

# Pinnacle Series CLAD GLIDE-BY TRIPLE

SECTION DETAILS SCALE: 3" = 1'-0"

JAMBS

SECTION DETAILS : CASING OPTIONS SCALE: 3" = 1'-0"

CLAD BRICKMOULD CASING WITH OPTIONAL J-CHANNEL COVER

SECTION DETAILS : MULLIONS SCALE: 3" = 1'-0"