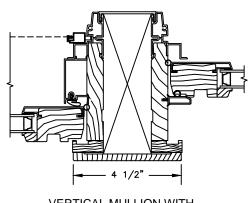

VERTICAL MULLION OPERATOR/OPERATOR

HORIZONTAL MULLION RADIUS/OPERATOR

VERTICAL MULLION WITH 2" SPREAD MULL OPERATOR/OPERATOR

SECTION DETAILS : GLASS STOP & DIVIDED LITE OPTIONS

SCALE: 3" = 1'-0"

INSULATING GLASS