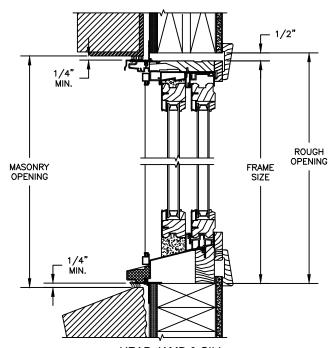

SECTION DETAILS SCALE: 3" = 1'-0"

HEAD JAMB & SILL

JAMBS

# Pinnacle Series CLAD GLIDE-BY TRIPLE

SECTION DETAILS SCALE: 3" = 1'-0"

JAMBS

SECTION DETAILS : CASING OPTIONS SCALE: 3" = 1'-0"

CLAD BRICKMOULD CASING WITH OPTIONAL J-CHANNEL COVER

SECTION DETAILS : MULLIONS SCALE: 3" = 1'-0"