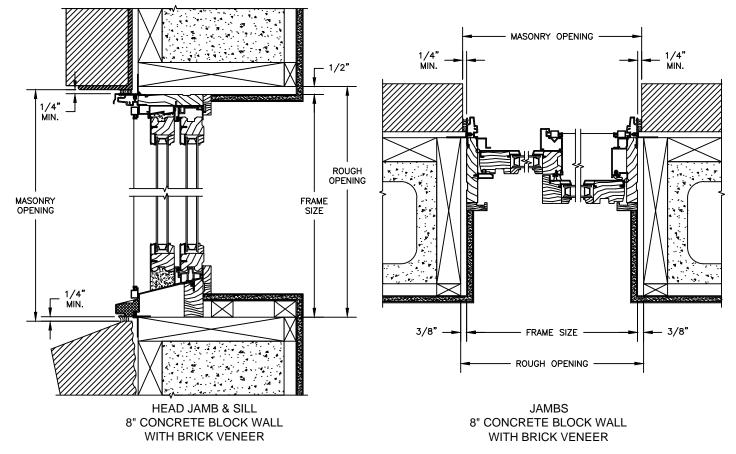

# Pinnacle Series

CLAD GLIDE-BY SECTION DETAILS : CONSTRUCTION

SCALE: 2" = 1'-0"

HEAD JAMB & SILL 2 X 4 FRAME WITH BRICK VENEER

JAMBS 2 X 4 FRAME WITH BRICK VENEER