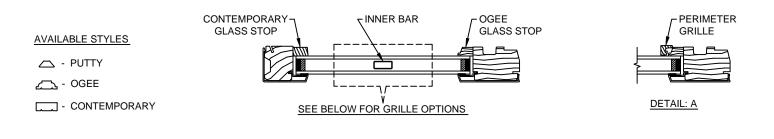

VERTICAL MULLION OPERATOR/OPERATOR

HORIZONTAL MULLION RADIUS/OPERATOR

VERTICAL MULLION WITH 2" SPREAD MULL OPERATOR/OPERATOR

SECTION DETAILS : GLASS STOP & DIVIDED LITE OPTIONS

SCALE: 3" = 1'-0"

INSULATING GLASS

Q

3/4" PROFILED INNERGRILLE

INNERGRILLE

7/8" STICK & PERIMETER GRILLE

1 1/4" STICK & PERIMETER GRILLE

5/8" WDL WITH

INNERBAR

7/8" WDL WITH

1 1/4" WDL WITH

INNERBAR

au Mille

2" WDL WITH

INNERBAR

| < |  |
|---|--|
|   |  |

NOTE: \* ALL WDL OPTIONS CAN BE ORDERED WITH OR WITHOUT INNER BAR

\* PERIMETER GRILLES ONLY AVAILABLE IN THE 7/8" AND 1 1/4" OGEE STYLE GLASS STOP (SEE DETAIL: A)