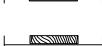

VERTICAL MULLION OPERATOR/OPERATOR

HORIZONTAL MULLION RADIUS/OPERATOR

VERTICAL MULLION WITH 2" SPREAD MULL OPERATOR/OPERATOR

SECTION DETAILS : GLASS STOP & DIVIDED LITE OPTIONS

SCALE: 3" = 1'-0"

INSULATING GLASS