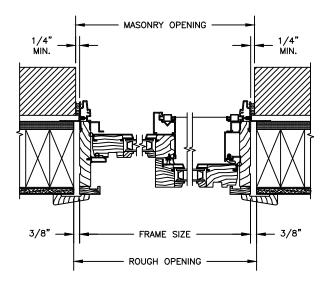

R

au Mille



2" WDL WITH

INNERBAR







| < |  |
|---|--|
|   |  |





NOTE: \* ALL WDL OPTIONS CAN BE ORDERED WITH OR WITHOUT INNER BAR

\* PERIMETER GRILLES ONLY AVAILABLE IN THE 7/8" AND 1 1/4" OGEE STYLE GLASS STOP (SEE DETAIL: A)

SECTION DETAILS : CONSTRUCTION SCALE: 2" = 1'-0"



HEAD JAMB & SILL 2 X 6 FRAME WITH SIDING



HEAD JAMB & SILL 2 X 6 FRAME WITH SIDING



HEAD JAMB & SILL 2 X 4 FRAME WITH STUCCO



JAMBS 2 X 4 FRAME WITH STUCCO

NOTE : THE ABOVE WALL SECTIONS REPRESENT TYPICAL WALL CONDITIONS, THESE DETAILS ARE NOT INTENDED AS INSTALLATIONS INSTRUCTIONS. PLEASE REFER TO THE INSTALLATION INSTRUCTIONS PROVIDED WITH THE PURCHASED UNITS.

# Pinnacle Series

CLAD GLIDE-BY SECTION DETAILS : CONSTRUCTION

SCALE: 2" = 1'-0"



HEAD JAMB & SILL 2 X 4 FRAME WITH BRICK VENEER



JAMBS 2 X 4 FRAME WITH BRICK VENEER