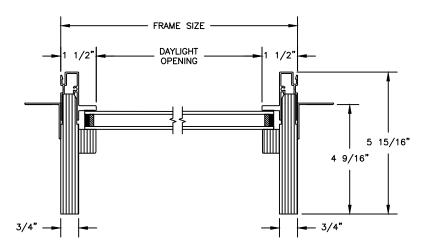

### **CLAD RADIUS CASEMENT**

SECTION DETAILS: HALF ROUND

SCALE: 3" = 1'-0"

FRAME DAYLIGHT
SIZE OPENING

1 1/2"

TRANSOM
HEAD JAMB & SILL

1 1/2"

5 15/16"

3/4"

 $\begin{array}{c} \mathsf{HALF}\;\mathsf{ROUNDS}, \mathsf{FULL}\;\mathsf{ROUNDS}\;\&\;\mathsf{OVALS}\\ \mathsf{JAMB} \end{array}$ 