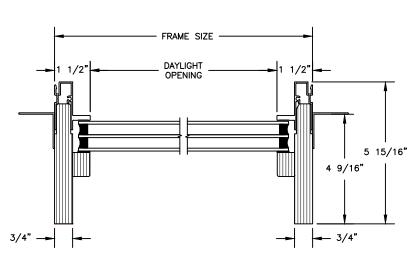

### **CLAD RADIUS CASEMENT**

SECTION DETAILS: HALF ROUND

SCALE: 3" = 1'-0"

FRAME DAYLIGHT
SIZE OPENING

1 1/2"

TRANSOM
HEAD JAMB & SILL

1 1/2"

5 15/16"

3/4"

 $\begin{array}{c} \mathsf{HALF}\;\mathsf{ROUNDS}, \mathsf{FULL}\;\mathsf{ROUNDS}\;\&\;\mathsf{OVALS}\\ \mathsf{JAMB} \end{array}$ 