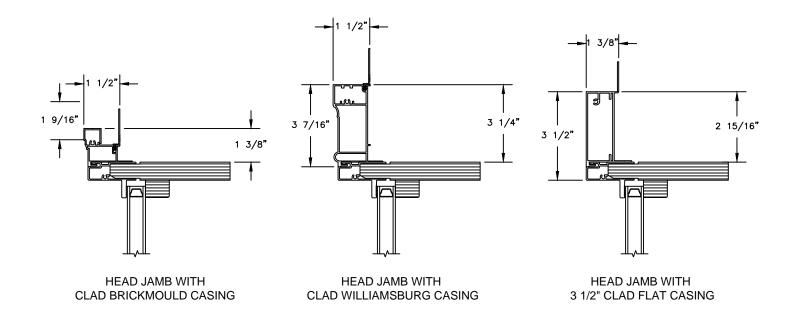

# Pinnacle Series CLAD RADIUS

SECTION DETAILS: CASING OPTIONS

SCALE: 3" = 1'-0"

SILL WITH 1 1/4" CLAD SUBSILL

SILL WITH 2 1/4" CLAD SUBSILL

CLAD BRICKMOULD CASING WITH OPTIONAL J-CHANNEL COVER