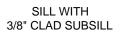

# Pinnacle Series CLAD RADIUS

SECTION DETAILS: CASING OPTIONS

SCALE: 3" = 1'-0"

SILL WITH 1 1/4" CLAD SUBSILL

SILL WITH 2 1/4" CLAD SUBSILL

CLAD BRICKMOULD CASING WITH OPTIONAL J-CHANNEL COVER