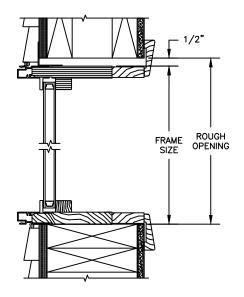

### **CLAD RADIUS CASEMENT**

SECTION DETAILS: HALF ROUND

SCALE: 3" = 1'-0"

FRAME DAYLIGHT
SIZE OPENING

1 1/2"

TRANSOM
HEAD JAMB & SILL

1 1/2"

5 15/16"

3/4"

 $\begin{array}{c} \mathsf{HALF}\;\mathsf{ROUNDS}, \mathsf{FULL}\;\mathsf{ROUNDS}\;\&\;\mathsf{OVALS}\\ \mathsf{JAMB} \end{array}$ 