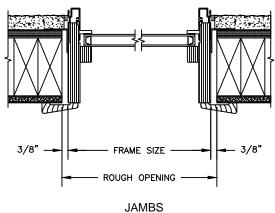

# Pinnacle Series CLAD RADIUS

SECTION DETAILS: CONSTRUCTION

SCALE: 2" = 1'-0"

HEAD JAMB & SILL 2 X 6 FRAME WITH SIDING

HEAD JAMB & SILL 2 X 6 FRAME WITH SIDING

HEAD JAMB & SILL 2 X 4 FRAME WITH STUCCO

JAMBS 2 X 4 FRAME WITH STUCCO