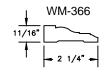

## Pinnacle Series

### **CLAD RADIUS CASEMENT**

SECTION DETAILS: HALF ROUND

SCALE: 3" = 1'-0"



FRAME DAYLIGHT
SIZE OPENING

1 1/2"

TRANSOM
HEAD JAMB & SILL

1 1/2"

5 15/16"

3/4"



 $\begin{array}{c} \mathsf{HALF}\;\mathsf{ROUNDS}, \mathsf{FULL}\;\mathsf{ROUNDS}\;\&\;\mathsf{OVALS}\\ \mathsf{JAMB} \end{array}$ 

#### **AVAILABLE INTERIOR TRIM PROFILES**











## Pinnacle Series

## CLAD RADIUS DOUBLE HUNG

SECTION DETAILS: HALF ROUND

SCALE: 3" = 1'-0"





 $\begin{array}{c} \mathsf{HALF} \; \mathsf{ROUNDS}, \mathsf{FULL} \; \mathsf{ROUNDS} \; \& \; \mathsf{OVALS} \\ \mathsf{JAMB} \end{array}$ 

#### **AVAILABLE INTERIOR TRIM PROFILES**











## Pinnacle Series

### **CLAD RADIUS DIRECT SET**

SECTION DETAILS: 1 1/4" TRIPLE IG RADIUS

SCALE: 3" = 1'-0"





HALF ROUNDS, FULL ROUNDS & OVALS JAMB

#### **AVAILABLE INTERIOR TRIM PROFILES**











# Pinnacle Series CLAD RADIUS

SECTION DETAILS: CASING OPTIONS

SCALE: 3" = 1'-0"









SILL WITH 1 1/4" CLAD SUBSILL



SILL WITH 2 1/4" CLAD SUBSILL



CLAD BRICKMOULD CASING WITH OPTIONAL J-CHANNEL COVER

## Pinnacle Series CLAD RADIUS

SECTION DETAILS: DIVIDED LITE OPTIONS

SCALE: 3"