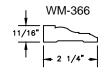

#### **AVAILABLE STYLES**

ے - OGEE

- CONTEMPORARY

#### NOTE:

<sup>\*</sup> ALL WDL OPTIONS CAN BE ORDERED WITH OR WITHOUT INNER BAR