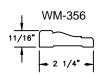

### **CLAD RADIUS DIRECT SET**

SECTION DETAILS: 1 1/4" TRIPLE IG RADIUS

SCALE: 3" = 1'-0"

HALF ROUNDS, FULL ROUNDS & OVALS JAMB

#### **AVAILABLE INTERIOR TRIM PROFILES**