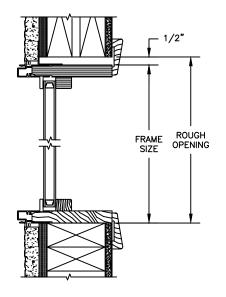

### **CLAD RADIUS CASEMENT**

SECTION DETAILS: HALF ROUND

SCALE: 3" = 1'-0"

FRAME DAYLIGHT
SIZE OPENING

1 1/2"

TRANSOM
HEAD JAMB & SILL

1 1/2"

5 15/16"

3/4"

 $\begin{array}{c} \mathsf{HALF}\;\mathsf{ROUNDS}, \mathsf{FULL}\;\mathsf{ROUNDS}\;\&\;\mathsf{OVALS}\\ \mathsf{JAMB} \end{array}$ 