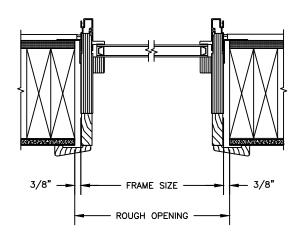

### **CLAD RADIUS CASEMENT**

SECTION DETAILS: HALF ROUND

SCALE: 3" = 1'-0"

FRAME DAYLIGHT
SIZE OPENING

1 1/2"

TRANSOM
HEAD JAMB & SILL

1 1/2"

5 15/16"

3/4"

 $\begin{array}{c} \mathsf{HALF}\;\mathsf{ROUNDS}, \mathsf{FULL}\;\mathsf{ROUNDS}\;\&\;\mathsf{OVALS}\\ \mathsf{JAMB} \end{array}$ 