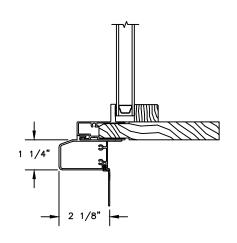

# Pinnacle Series CLAD RADIUS

SECTION DETAILS: CASING OPTIONS

SCALE: 3" = 1'-0"

SILL WITH 1 1/4" CLAD SUBSILL

SILL WITH 2 1/4" CLAD SUBSILL

CLAD BRICKMOULD CASING WITH OPTIONAL J-CHANNEL COVER