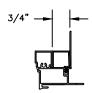

3/4"

 $\begin{array}{c} \mathsf{HALF}\;\mathsf{ROUNDS}, \mathsf{FULL}\;\mathsf{ROUNDS}\;\&\;\mathsf{OVALS}\\ \mathsf{JAMB} \end{array}$ 