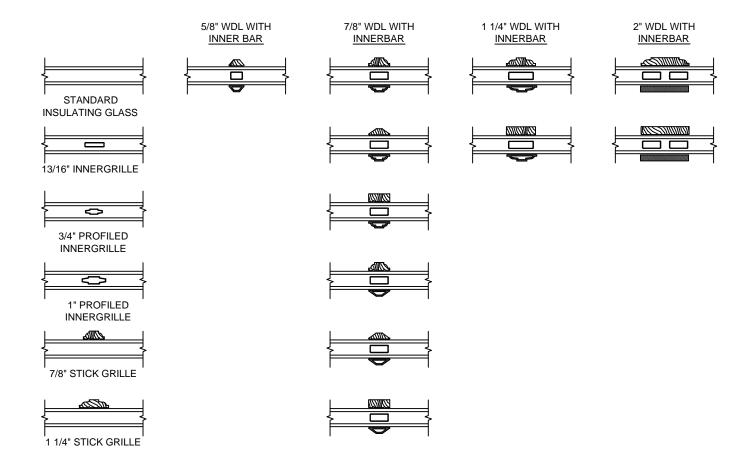

## Pinnacle Series CLAD RADIUS

SECTION DETAILS: DIVIDED LITE OPTIONS

SCALE: 3" = 1'-0"

#### **AVAILABLE STYLES**

ے - OGEE

- CONTEMPORARY

#### NOTE:

<sup>\*</sup> ALL WDL OPTIONS CAN BE ORDERED WITH OR WITHOUT INNER BAR