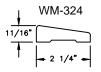

3/4"

 $\begin{array}{c} \mathsf{HALF}\;\mathsf{ROUNDS}, \mathsf{FULL}\;\mathsf{ROUNDS}\;\&\;\mathsf{OVALS}\\ \mathsf{JAMB} \end{array}$ 

#### **AVAILABLE INTERIOR TRIM PROFILES**