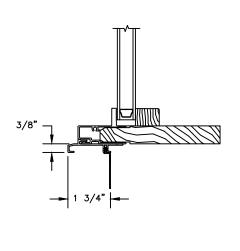

# Pinnacle Series CLAD RADIUS

SECTION DETAILS: CASING OPTIONS

SCALE: 3" = 1'-0"

SILL WITH 1 1/4" CLAD SUBSILL

SILL WITH 2 1/4" CLAD SUBSILL

CLAD BRICKMOULD CASING WITH OPTIONAL J-CHANNEL COVER