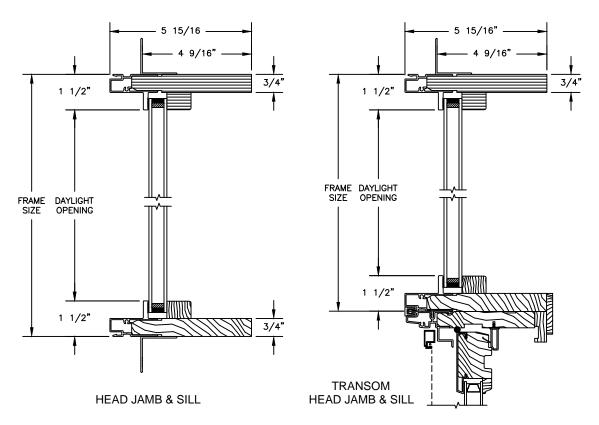

### **CLAD RADIUS CASEMENT**

SECTION DETAILS: HALF ROUND

SCALE: 3" = 1'-0"

FRAME DAYLIGHT
SIZE OPENING

1 1/2"

TRANSOM
HEAD JAMB & SILL

1 1/2"

5 15/16"

3/4"

 $\begin{array}{c} \mathsf{HALF}\;\mathsf{ROUNDS}, \mathsf{FULL}\;\mathsf{ROUNDS}\;\&\;\mathsf{OVALS}\\ \mathsf{JAMB} \end{array}$ 