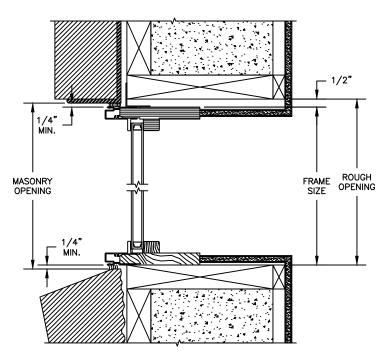

SCALE: 3" = 1'-0"









SILL WITH 1 1/4" CLAD SUBSILL



SILL WITH 2 1/4" CLAD SUBSILL



CLAD BRICKMOULD CASING WITH OPTIONAL J-CHANNEL COVER

## Pinnacle Series CLAD RADIUS

SECTION DETAILS: DIVIDED LITE OPTIONS

SCALE: 3" = 1'-0"

#### **AVAILABLE STYLES**

ے - OGEE

- CONTEMPORARY





#### NOTE:

<sup>\*</sup> ALL WDL OPTIONS CAN BE ORDERED WITH OR WITHOUT INNER BAR

# Pinnacle Series CLAD RADIUS

SECTION DETAILS: CONSTRUCTION

SCALE: 2" = 1'-0"



HEAD JAMB & SILL 2 X 6 FRAME WITH SIDING



HEAD JAMB & SILL 2 X 6 FRAME WITH SIDING



HEAD JAMB & SILL 2 X 4 FRAME WITH STUCCO



JAMBS 2 X 4 FRAME WITH STUCCO

## Pinnacle Series CLAD RADIUS

**SECTION DETAILS: CONSTRUCTION** 

SCALE: 2" = 1'-0"



HEAD JAMB & SILL 2 X 4 FRAME WITH BRICK VENEER



JAMBS
2 X 4 FRAME WITH BRICK VENEER



HEAD JAMB & SILL 8" CONCRETE BLOCK WALL WITH BRICK VENEER



JAMBS 8" CONCRETE BLOCK WALL WITH BRICK VENEER