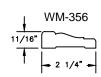

## Pinnacle Series

### **CLAD RADIUS CASEMENT**

SECTION DETAILS: HALF ROUND

SCALE: 3" = 1'-0"



FRAME DAYLIGHT
SIZE OPENING

1 1/2"

TRANSOM
HEAD JAMB & SILL

1 1/2"

5 15/16"

3/4"



 $\begin{array}{c} \mathsf{HALF}\;\mathsf{ROUNDS}, \mathsf{FULL}\;\mathsf{ROUNDS}\;\&\;\mathsf{OVALS}\\ \mathsf{JAMB} \end{array}$ 

#### **AVAILABLE INTERIOR TRIM PROFILES**











## Pinnacle Series

## CLAD RADIUS DOUBLE HUNG

SECTION DETAILS: HALF ROUND

SCALE: 3" = 1'-0"





 $\begin{array}{c} \mathsf{HALF} \; \mathsf{ROUNDS}, \mathsf{FULL} \; \mathsf{ROUNDS} \; \& \; \mathsf{OVALS} \\ \mathsf{JAMB} \end{array}$ 

#### **AVAILABLE INTERIOR TRIM PROFILES**











## Pinnacle Series

### **CLAD RADIUS DIRECT SET**

SECTION DETAILS: 1 1/4" TRIPLE IG RADIUS

SCALE: 3" = 1'-0"





HALF ROUNDS, FULL ROUNDS & OVALS JAMB

#### **AVAILABLE INTERIOR TRIM PROFILES**











# Pinnacle Series CLAD RADIUS

SECTION DETAILS: CASING OPTIONS

SCALE: 3" = 1'-0"









SILL WITH 1 1/4" CLAD SUBSILL



SILL WITH 2 1/4" CLAD SUBSILL



CLAD BRICKMOULD CASING WITH OPTIONAL J-CHANNEL COVER

## Pinnacle Series CLAD RADIUS

SECTION DETAILS: DIVIDED LITE OPTIONS

SCALE: 3