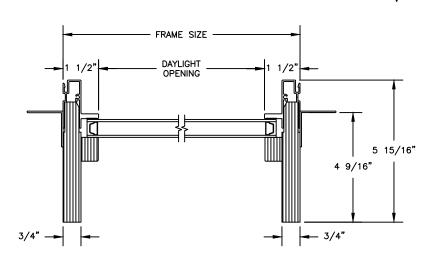

3/4"

 $\begin{array}{c} \mathsf{HALF}\;\mathsf{ROUNDS}, \mathsf{FULL}\;\mathsf{ROUNDS}\;\&\;\mathsf{OVALS}\\ \mathsf{JAMB} \end{array}$ 