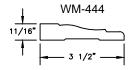

## Pinnacle Series

### **CLAD RADIUS CASEMENT**

SECTION DETAILS: HALF ROUND

SCALE: 3" = 1'-0"



FRAME DAYLIGHT
SIZE OPENING

1 1/2"

TRANSOM
HEAD JAMB & SILL

1 1/2"

5 15/16"

3/4"



 $\begin{array}{c} \mathsf{HALF}\;\mathsf{ROUNDS}, \mathsf{FULL}\;\mathsf{ROUNDS}\;\&\;\mathsf{OVALS}\\ \mathsf{JAMB} \end{array}$ 

#### **AVAILABLE INTERIOR TRIM PROFILES**











## Pinnacle Series

## CLAD RADIUS DOUBLE HUNG

SECTION DETAILS: HALF ROUND

SCALE: 3" = 1'-0"





 $\begin{array}{c} \mathsf{HALF} \; \mathsf{ROUNDS}, \mathsf{FULL} \; \mathsf{ROUNDS} \; \& \; \mathsf{OVALS} \\ \mathsf{JAMB} \end{array}$ 

#### **AVAILABLE INTERIOR TRIM PROFILES**











## Pinnacle Series

### **CLAD RADIUS DIRECT SET**

SECTION DETAILS: 1 1/4" TRIPLE IG RADIUS

SCALE: 3" = 1'-0"





HALF ROUNDS, FULL ROUNDS & OVALS JAMB

#### **AVAILABLE INTERIOR TRIM PROFILES**











# Pinnacle Series CLAD RADIUS

SECTION DETAILS: CASING OPTIONS

SCALE: 3" = 1'-0"









SILL WITH 1 1/4" CLAD SUBSILL



SILL WITH 2 1/4" CLAD SUBSILL



CLAD BRICKMOULD CASING WITH OPTIONAL J-CHANNEL COVER

## Pinnacle Series CLAD RADIUS

SECTION DETAILS: DIVIDED LITE OPTIONS

SCALE: 3" = 1'-0"

#### **AVAILABLE STYLES**

ے - OGEE

- CONTEMPORARY





#### NOTE:

<sup>\*</sup> ALL WDL OPTIONS CAN BE ORDERED WITH OR WITHOUT INNER BAR

# Pinnacle Series CLAD RADIUS

SECTION DETAILS: CONSTRUCTION

SCALE: 2" = 1'-0"



HEAD JAMB & SILL 2 X 6 FRAME WITH SIDING



HEAD JAMB & SILL 2 X