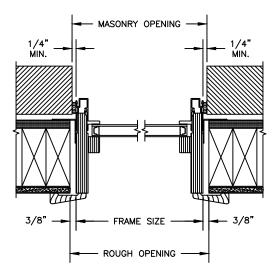

## Pinnacle Series CLAD RADIUS

**SECTION DETAILS: CONSTRUCTION** 

SCALE: 2" = 1'-0"

HEAD JAMB & SILL 2 X 4 FRAME WITH BRICK VENEER

JAMBS
2 X 4 FRAME WITH BRICK VENEER

HEAD JAMB & SILL 8" CONCRETE BLOCK WALL WITH BRICK VENEER

JAMBS 8" CONCRETE BLOCK WALL WITH BRICK VENEER