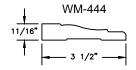

## Pinnacle Series

### **CLAD RADIUS CASEMENT**

SECTION DETAILS: HALF ROUND

SCALE: 3" = 1'-0"



FRAME DAYLIGHT
SIZE OPENING

1 1/2"

TRANSOM
HEAD JAMB & SILL

1 1/2"

5 15/16"

3/4"



 $\begin{array}{c} \mathsf{HALF}\;\mathsf{ROUNDS}, \mathsf{FULL}\;\mathsf{ROUNDS}\;\&\;\mathsf{OVALS}\\ \mathsf{JAMB} \end{array}$ 

#### **AVAILABLE INTERIOR TRIM PROFILES**











## Pinnacle Series

## CLAD RADIUS DOUBLE HUNG

SECTION DETAILS: HALF ROUND

SCALE: 3" = 1'-0"





 $\begin{array}{c} \mathsf{HALF} \; \mathsf{ROUNDS}, \mathsf{FULL} \; \mathsf{ROUNDS} \; \& \; \mathsf{OVALS} \\ \mathsf{JAMB} \end{array}$ 

#### **AVAILABLE INTERIOR TRIM PROFILES**











## Pinnacle Series

### **CLAD RADIUS DIRECT SET**

SECTION DETAILS: 1 1/4" TRIPLE IG RADIUS

SCALE: 3" = 1'-0"





HALF ROUNDS, FULL ROUNDS & OVALS JAMB

#### **AVAILABLE INTERIOR TRIM PROFILES**











# Pinnacle Series CLAD RADIUS

SECTION DETAILS: CASING OPTIONS

SCALE: 3" = 1'-0"









SILL WITH 1 1/4" CLAD SUBSILL



SILL WITH 2 1/4" CLAD SUBSILL



CLAD BRICKMOULD CASING WITH OPTIONAL J-CHANNEL COVER

## Pinnacle Series CLAD RADIUS

SECTION DETAILS: DIVIDED LITE OPTIONS

SCALE: 3" =