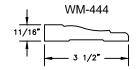

### **CLAD RADIUS CASEMENT**

SECTION DETAILS: HALF ROUND

SCALE: 3" = 1'-0"

FRAME DAYLIGHT
SIZE OPENING

1 1/2"

TRANSOM
HEAD JAMB & SILL

1 1/2"

5 15/16"

3/4"

 $\begin{array}{c} \mathsf{HALF}\;\mathsf{ROUNDS}, \mathsf{FULL}\;\mathsf{ROUNDS}\;\&\;\mathsf{OVALS}\\ \mathsf{JAMB} \end{array}$ 