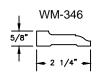

## CLAD RADIUS DOUBLE HUNG

SECTION DETAILS: HALF ROUND

SCALE: 3" = 1'-0"

 $\begin{array}{c} \mathsf{HALF} \; \mathsf{ROUNDS}, \mathsf{FULL} \; \mathsf{ROUNDS} \; \& \; \mathsf{OVALS} \\ \mathsf{JAMB} \end{array}$ 

#### **AVAILABLE INTERIOR TRIM PROFILES**