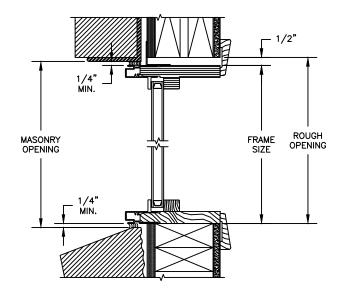

## Pinnacle Series CLAD RADIUS

**SECTION DETAILS: CONSTRUCTION** 

SCALE: 2" = 1'-0"

HEAD JAMB & SILL 2 X 4 FRAME WITH BRICK VENEER

JAMBS
2 X 4 FRAME WITH BRICK VENEER

HEAD JAMB & SILL 8" CONCRETE BLOCK WALL WITH BRICK VENEER