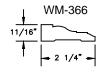

## Pinnacle Series

### **CLAD RADIUS CASEMENT**

SECTION DETAILS: HALF ROUND

SCALE: 3" = 1'-0"



FRAME DAYLIGHT
SIZE OPENING

1 1/2"

TRANSOM
HEAD JAMB & SILL

1 1/2"

5 15/16"

3/4"



 $\begin{array}{c} \mathsf{HALF}\;\mathsf{ROUNDS}, \mathsf{FULL}\;\mathsf{ROUNDS}\;\&\;\mathsf{OVALS}\\ \mathsf{JAMB} \end{array}$ 

#### **AVAILABLE INTERIOR TRIM PROFILES**











## Pinnacle Series

## CLAD RADIUS DOUBLE HUNG

SECTION DETAILS: HALF ROUND

SCALE: 3" = 1'-0"





 $\begin{array}{c} \mathsf{HALF} \; \mathsf{ROUNDS}, \mathsf{FULL} \; \mathsf{ROUNDS} \; \& \; \mathsf{OVALS} \\ \mathsf{JAMB} \end{array}$ 

#### **AVAILABLE INTERIOR TRIM PROFILES**











## Pinnacle Series

### **CLAD RADIUS DIRECT SET**

SECTION DETAILS: 1 1/4" TRIPLE IG RADIUS

SCALE: 3" = 1'-0"





HALF ROUNDS, FULL ROUNDS & OVALS JAMB

#### **AVAILABLE INTERIOR TRIM PROFILES**











# Pinnacle Series CLAD RADIUS

SECTION DETAILS: CASING OPTIONS

SCALE: 3" = 1'-0"









SILL WITH 1 1/4" CLAD SUBSILL



SILL WITH 2 1/4" CLAD SUBSILL



CLAD BRICKMOULD CASING WITH OPTIONAL J-CHANNEL COVER

## Pinnacle Series CLAD RADIUS

SECTION DETAILS: DIVIDED LITE OPTIONS

SCALE: 3" = 1'-0"

#### **AVAILABLE STYLES**

ے - OGEE

- CONTEMPORARY





#### NOTE:

<sup>\*</sup> ALL WDL OPTIONS CAN BE ORDERED WITH OR WITHOUT INNER BAR

# Pinnacle Series CLAD RADIUS

SECTION DETAILS: CONSTRUCTION

SCALE: 2" = 1'-0"



HEAD JAMB & SILL 2 X 6 FRAME WITH SIDING



HEAD JAMB & SILL 2