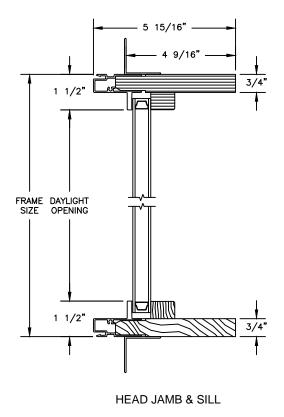

### **CLAD RADIUS CASEMENT**

SECTION DETAILS: HALF ROUND

SCALE: 3" = 1'-0"

FRAME DAYLIGHT
SIZE OPENING

1 1/2"

TRANSOM
HEAD JAMB & SILL

1 1/2"

5 15/16"

3/4"

 $\begin{array}{c} \mathsf{HALF}\;\mathsf{ROUNDS}, \mathsf{FULL}\;\mathsf{ROUNDS}\;\&\;\mathsf{OVALS}\\ \mathsf{JAMB} \end{array}$ 