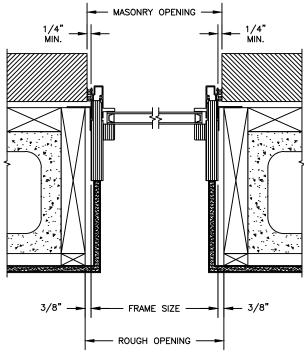

ILL WITH 2 1/4" CLAD SUBSILL



CLAD BRICKMOULD CASING WITH OPTIONAL J-CHANNEL COVER

## Pinnacle Series CLAD RADIUS

SECTION DETAILS: DIVIDED LITE OPTIONS

SCALE: 3" = 1'-0"

#### **AVAILABLE STYLES**

ے - OGEE

- CONTEMPORARY





#### NOTE:

<sup>\*</sup> ALL WDL OPTIONS CAN BE ORDERED WITH OR WITHOUT INNER BAR

# Pinnacle Series CLAD RADIUS

SECTION DETAILS: CONSTRUCTION

SCALE: 2" = 1'-0"



HEAD JAMB & SILL 2 X 6 FRAME WITH SIDING



HEAD JAMB & SILL 2 X 6 FRAME WITH SIDING



HEAD JAMB & SILL 2 X 4 FRAME WITH STUCCO



JAMBS 2 X 4 FRAME WITH STUCCO

## Pinnacle Series CLAD RADIUS

**SECTION DETAILS: CONSTRUCTION** 

SCALE: 2" = 1'-0"



HEAD JAMB & SILL 2 X 4 FRAME WITH BRICK VENEER



JAMBS
2 X 4 FRAME WITH BRICK VENEER



HEAD JAMB & SILL 8" CONCRETE BLOCK WALL WITH BRICK VENEER



JAMBS 8" CONCRETE BLOCK WALL WITH BRICK VENEER