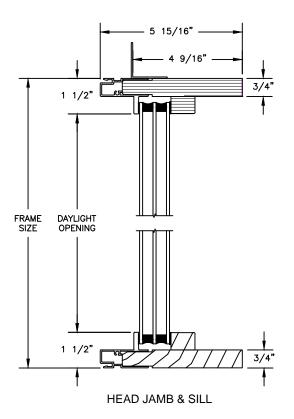

### **CLAD RADIUS CASEMENT**

SECTION DETAILS: HALF ROUND

SCALE: 3" = 1'-0"

FRAME DAYLIGHT
SIZE OPENING

1 1/2"

TRANSOM
HEAD JAMB & SILL

1 1/2"

5 15/16"

3/4"

 $\begin{array}{c} \mathsf{HALF}\;\mathsf{ROUNDS}, \mathsf{FULL}\;\mathsf{ROUNDS}\;\&\;\mathsf{OVALS}\\ \mathsf{JAMB} \end{array}$ 