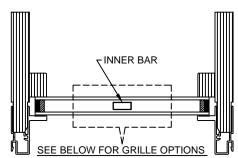

## Pinnacle Series CLAD RADIUS

SECTION DETAILS: DIVIDED LITE OPTIONS

SCALE: 3" = 1'-0"

#### NOTE:

<sup>\*</sup> ALL WDL OPTIONS CAN BE ORDERED WITH OR WITHOUT INNER BAR