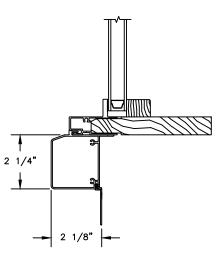

# Pinnacle Series CLAD RADIUS

SECTION DETAILS: CASING OPTIONS

SCALE: 3" = 1'-0"

SILL WITH 1 1/4" CLAD SUBSILL

SILL WITH 2 1/4" CLAD SUBSILL

CLAD BRICKMOULD CASING WITH OPTIONAL J-CHANNEL COVER