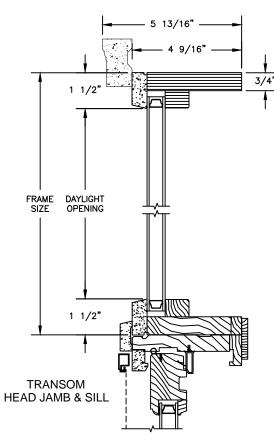

### PRIMED RADIUS DIRECT GLAZE

SECTION DETAILS: HALF ROUND SCALE: 3" = 1'-0"

FRAME DAYLIGHT
SIZE OPENING

1 1/2"

1 1/2"

1 1/2"

TRANSOM
HEAD JAMB & SILL

**HEAD JAMB & SILL** 