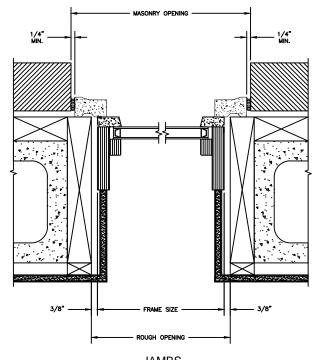

# Pinnacle Series PRIMED RADIUS

SECTION DETAILS : CONSTRUCTION SCALE: 2" = 1'-0"

HEAD JAMB & SILL 2 X 4 FRAME WITH BRICK VENEER

JAMBS
2 X 4 FRAME WITH BRICK VENEER

HEAD JAMB & SILL 8" CONCRETE BLOCK WALL WITH BRICK VENEER

JAMBS 8" CONCRETE BLOCK WALL WITH BRICK VENEER