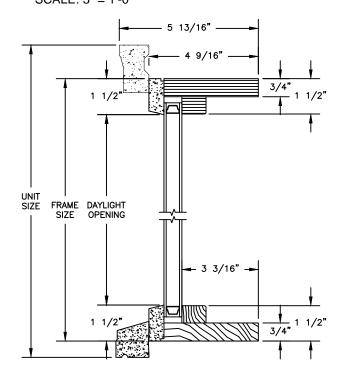

### PRIMED RADIUS DIRECT GLAZE

SECTION DETAILS: HALF ROUND SCALE: 3" = 1'-0"

FRAME DAYLIGHT
SIZE OPENING

1 1/2"

1 1/2"

1 1/2"

TRANSOM
HEAD JAMB & SILL

**HEAD JAMB & SILL** 

## PRIMED RADIUS DIRECT GLAZE

SECTION DETAILS: HALF ROUND WITH CONTEMPORARY STOPS SCALE: 3" = 1'-0"

**HEAD JAMB & SILL** 

HALF ROUNDS, FULL ROUNDS & OVALS JAMB

## PRIMED RADIUS DIRECT GLAZE

SECTION DETAILS: HALF ROUND SCALE: 3" = 1'-0"

**HEAD JAMB & SILL** 

HALF ROUNDS, FULL ROUNDS & OVALS JAMB

### PRIMED RADIUS DIRECT GLAZE

SECTION DETAILS: HALF ROUND WITH CONTEMPORARY STOPS SCALE: 3" = 1'-0"