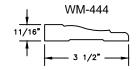

### PRIMED RADIUS DIRECT GLAZE

SECTION DETAILS: HALF ROUND SCALE: 3" = 1'-0"



FRAME DAYLIGHT
SIZE OPENING

1 1/2"

1 1/2"

1 1/2"

TRANSOM
HEAD JAMB & SILL

**HEAD JAMB & SILL** 



**AVAILABLE INTERIOR TRIM PROFILES** 











## PRIMED RADIUS DIRECT GLAZE

SECTION DETAILS: HALF ROUND WITH CONTEMPORARY STOPS SCALE: 3" = 1'-0"



**HEAD JAMB & SILL** 





HALF ROUNDS, FULL ROUNDS & OVALS JAMB

#### **AVAILABLE INTERIOR TRIM PROFILES**











## PRIMED RADIUS DIRECT GLAZE

SECTION DETAILS: HALF ROUND SCALE: 3" = 1'-0"



**HEAD JAMB & SILL** 





HALF ROUNDS, FULL ROUNDS & OVALS JAMB

#### **AVAILABLE INTERIOR TRIM PROFILES**











### PRIMED RADIUS DIRECT GLAZE

SECTION DETAILS: HALF ROUND WITH CONTEMPORARY STOPS SCALE: 3" = 1'-0"



#### **AVAILABLE INTERIOR TRIM PROFILES**



# Pinnacle Series PRIMED RADIUS

SECTION DETAILS : CASING OPTIONS
SCALE: 3" = 1'-0"

1 3/16"

1 3/16"

2 15/16"

HEAD JAMB WITH
STANDARD 180 BRICKMOULD

HEAD JAMB WITH
3 1/2" FLAT CASING

HEAD JAMB WITH
4 1/2" BACKBAND





SILL WITH STANDARD SILL NOSE

## PRIMED RADIUS

SECTION DETAILS: DIVIDED LITE OPTIONS

SCALE: 3" = 1'-0"

#### **AVAILABLE STYLES**

- PUTTY

ےے - OGEE

\_\_\_\_ - CONTEMPORARY





 $<sup>\</sup>frac{\text{NOTE}}{\text{* ALL