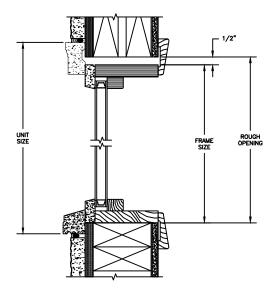

# Pinnacle Series PRIMED RADIUS

SECTION DETAILS : CONSTRUCTION SCALE: 2" = 1'-0"

HEAD JAMB & SILL 2 X 4 FRAME WITH BRICK VENEER

JAMBS
2 X 4 FRAME WITH BRICK VENEER

HEAD JAMB & SILL 8" CONCRETE BLOCK WALL WITH BRICK VENEER

JAMBS 8" CONCRETE BLOCK WALL WITH BRICK VENEER

#### NOTE

THE ABOVE WALL SECTIONS REPRESENT TYPICAL WALL CONDITIONS, THESE DETAILS ARE NOT INTENDED AS INSTALLATIONS INSTRUCTIONS. PLEASE REFER TO THE INSTALLATION INSTRUCTIONS PROVIDED WITH THE PURCHASED UNITS.