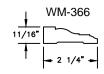

### PRIMED RADIUS DIRECT GLAZE

SECTION DETAILS: HALF ROUND SCALE: 3" = 1'-0"



FRAME DAYLIGHT
SIZE OPENING

1 1/2"

1 1/2"

1 1/2"

TRANSOM
HEAD JAMB & SILL

**HEAD JAMB & SILL** 



**AVAILABLE INTERIOR TRIM PROFILES** 











## PRIMED RADIUS DIRECT GLAZE

SECTION DETAILS: HALF ROUND WITH CONTEMPORARY STOPS SCALE: 3" = 1'-0"



**HEAD JAMB & SILL** 





HALF ROUNDS, FULL ROUNDS & OVALS JAMB

#### **AVAILABLE INTERIOR TRIM PROFILES**











## PRIMED RADIUS DIRECT GLAZE

SECTION DETAILS: HALF ROUND SCALE: 3" = 1'-0"



**HEAD JAMB & SILL** 





HALF ROUNDS, FULL ROUNDS & OVALS JAMB

#### **AVAILABLE INTERIOR TRIM PROFILES**











### PRIMED RADIUS DIRECT GLAZE

SECTION DETAILS: HALF ROUND WITH CONTEMPORARY STOPS SCALE: 3" = 1'-0"



#### **AVAILABLE INTERIOR TRIM PROFILES**



# Pinnacle Series PRIMED RADIUS

SECTION DETAILS : CASING OPTIONS
SCALE: 3" = 1'-0"

1 3/16"

1 3/16"

2 15/16"

HEAD JAMB WITH
STANDARD 180 BRICKMOULD

HEAD JAMB WITH
3 1/2" FLAT CASING

HEAD JAMB WITH
4 1/2" BACKBAND