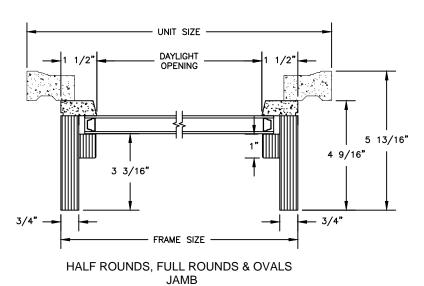

## PRIMED RADIUS DIRECT GLAZE

SECTION DETAILS: HALF ROUND WITH CONTEMPORARY STOPS SCALE: 3" = 1'-0"

**HEAD JAMB & SILL** 

HALF ROUNDS, FULL ROUNDS & OVALS JAMB

## PRIMED RADIUS DIRECT GLAZE

SECTION DETAILS: HALF ROUND SCALE: 3" = 1'-0"

**HEAD JAMB & SILL** 

HALF ROUNDS, FULL ROUNDS & OVALS JAMB