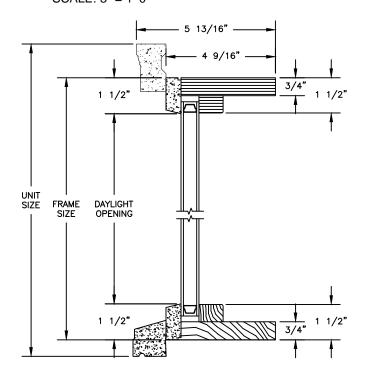

### PRIMED RADIUS DIRECT GLAZE

SECTION DETAILS: HALF ROUND SCALE: 3" = 1'-0"

FRAME DAYLIGHT
SIZE OPENING

1 1/2"

1 1/2"

1 1/2"

TRANSOM
HEAD JAMB & SILL

**HEAD JAMB & SILL** 

## PRIMED RADIUS DIRECT GLAZE

SECTION DETAILS: HALF ROUND WITH CONTEMPORARY STOPS SCALE: 3" = 1'-0"

**HEAD JAMB & SILL** 

HALF ROUNDS, FULL ROUNDS & OVALS JAMB

## PRIMED RADIUS DIRECT GLAZE

SECTION DETAILS: HALF ROUND SCALE: 3" = 1'-0"

**HEAD JAMB & SILL** 

HALF ROUNDS, FULL ROUNDS & OVALS JAMB

### PRIMED RADIUS DIRECT GLAZE

SECTION DETAILS: HALF ROUND WITH CONTEMPORARY STOPS SCALE: 3" = 1'-0"