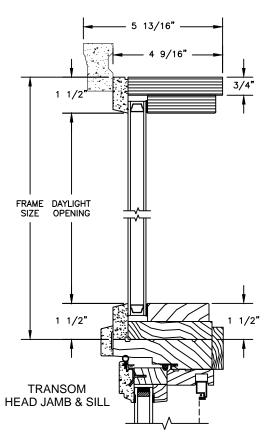

### PRIMED RADIUS DIRECT GLAZE

SECTION DETAILS: HALF ROUND SCALE: 3" = 1'-0"

FRAME DAYLIGHT
SIZE OPENING

1 1/2"

1 1/2"

1 1/2"

TRANSOM
HEAD JAMB & SILL

**HEAD JAMB & SILL** 