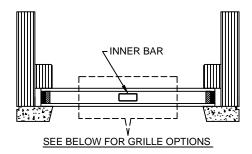

#### **AVAILABLE STYLES**

- PUTTY

ےے - OGEE

\_\_\_\_ - CONTEMPORARY

 $<sup>\</sup>frac{\text{NOTE}}{\text{* ALL WDL OPTIONS CAN BE ORDERED WITH OR WITHOUT INNER BAR}}$ 