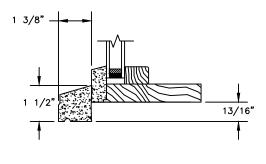

## PRIMED RADIUS DIRECT GLAZE

SECTION DETAILS: HALF ROUND WITH CONTEMPORARY STOPS SCALE: 3" = 1'-0"



**HEAD JAMB & SILL** 





HALF ROUNDS, FULL ROUNDS & OVALS JAMB

#### **AVAILABLE INTERIOR TRIM PROFILES**











## PRIMED RADIUS DIRECT GLAZE

SECTION DETAILS: HALF ROUND SCALE: 3" = 1'-0"



**HEAD JAMB & SILL** 





HALF ROUNDS, FULL ROUNDS & OVALS JAMB

#### **AVAILABLE INTERIOR TRIM PROFILES**











### PRIMED RADIUS DIRECT GLAZE

SECTION DETAILS: HALF ROUND WITH CONTEMPORARY STOPS SCALE: 3" = 1'-0"



#### **AVAILABLE INTERIOR TRIM PROFILES**



# Pinnacle Series PRIMED RADIUS

SECTION DETAILS : CASING OPTIONS
SCALE: 3" = 1'-0"

1 3/16"

1 3/16"

2 15/16"

HEAD JAMB WITH
STANDARD 180 BRICKMOULD

HEAD JAMB WITH
3 1/2" FLAT CASING

HEAD JAMB WITH
4 1/2" BACKBAND





SILL WITH STANDARD SILL NOSE

## PRIMED RADIUS

SECTION DETAILS: DIVIDED LITE OPTIONS

SCALE: 3" = 1'-0"

#### **AVAILABLE STYLES**

- PUTTY

ےے - OGEE

\_\_\_\_ - CONTEMPORARY





 $<sup>\</sup>frac{\text{NOTE}}{\text{* ALL WDL OPTIONS CAN BE ORDERED WITH OR WITHOUT INNER BAR}}$ 

# Pinnacle Series PRIMED RADIUS

**SECTION DETAILS: CONSTRUCTION** 

SCALE: 2" = 1'-0"



HEAD JAMB & SILL 2 X 6 FRAME WITH SIDING



JAMBS 2 X 6 FRAME WITH SIDING



HEAD JAMB & SILL 2 X 4 FRAME WITH STUCCO



JAMBS 2 X 4 FRAME WITH STUCCO

#### NOTE

# Pinnacle Series PRIMED RADIUS

SECTION DETAILS : CONSTRUCTION SCALE: 2" = 1'-0"



HEAD JAMB & SILL 2 X 4 FRAME WITH BRICK VENEER



JAMBS
2 X 4 FRAME WITH BRICK VENEER



HEAD JAMB & SILL 8" CONCRETE BLOCK WALL WITH BRICK VENEER



JAMBS 8" CONCRETE BLOCK WA