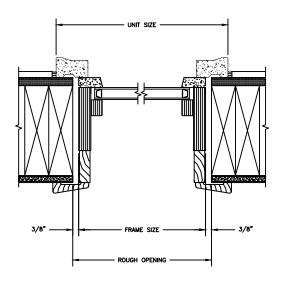

# Pinnacle Series PRIMED RADIUS

**SECTION DETAILS: CONSTRUCTION** 

SCALE: 2" = 1'-0"

HEAD JAMB & SILL 2 X 6 FRAME WITH SIDING

JAMBS 2 X 6 FRAME WITH SIDING

HEAD JAMB & SILL 2 X 4 FRAME WITH STUCCO

JAMBS 2 X 4 FRAME WITH STUCCO

#### NOTE