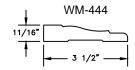

### PRIMED RADIUS DIRECT GLAZE

SECTION DETAILS: HALF ROUND SCALE: 3" = 1'-0"



FRAME DAYLIGHT
SIZE OPENING

1 1/2"

1 1/2"

1 1/2"

TRANSOM
HEAD JAMB & SILL

**HEAD JAMB & SILL** 



**AVAILABLE INTERIOR TRIM PROFILES** 











## PRIMED RADIUS DIRECT GLAZE

SECTION DETAILS: HALF ROUND WITH CONTEMPORARY STOPS SCALE: 3" = 1'-0"



**HEAD JAMB & SILL** 





HALF ROUNDS, FULL ROUNDS & OVALS JAMB

#### **AVAILABLE INTERIOR TRIM PROFILES**











## PRIMED RADIUS DIRECT GLAZE

SECTION DETAILS: HALF ROUND SCALE: 3" = 1'-0"



**HEAD JAMB & SILL** 





HALF ROUNDS, FULL ROUNDS & OVALS JAMB

#### **AVAILABLE INTERIOR TRIM PROFILES**











### PRIMED RADIUS DIRECT GLAZE

SECTION DETAILS: HALF ROUND WITH CONTEMPORARY STOPS SCALE: 3" = 1'-0"



#### **AVAILABLE INTERIOR TRIM PROFILES**



# Pinnacle Series PRIMED RADIUS

SECTION DETAILS : CASING OPTIONS
SCALE: 3" = 1'-0"

1 3/16"

1 3/16"

2 15/16"

HEAD JAMB WITH
STANDARD 180 BRICKMOULD

HEAD JAMB WITH
3 1/2" FLAT CASING

HEAD JAMB WITH
4 1/2" BACKBAND





SI