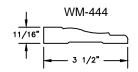

### PRIMED RADIUS DIRECT GLAZE

SECTION DETAILS: HALF ROUND SCALE: 3" = 1'-0"



FRAME DAYLIGHT
SIZE OPENING

1 1/2"

1 1/2"

1 1/2"

TRANSOM
HEAD JAMB & SILL

**HEAD JAMB & SILL** 



**AVAILABLE INTERIOR TRIM PROFILES** 











## PRIMED RADIUS DIRECT GLAZE

SECTION DETAILS: HALF ROUND WITH CONTEMPORARY STOPS SCALE: 3" = 1'-0"



**HEAD JAMB & SILL** 





HALF ROUNDS, FULL ROUNDS & OVALS JAMB

#### **AVAILABLE INTERIOR TRIM PROFILES**











## PRIMED RADIUS DIRECT GLAZE

SECTION DETAILS: HALF ROUND SCALE: 3" = 1'-0"



**HEAD JAMB & SILL** 





HALF ROUNDS, FULL ROUNDS & OVALS JAMB

#### **AVAILABLE INTERIOR TRIM PROFILES**











### PRIMED RADIUS DIRECT GLAZE

SECTION DETAILS: HALF ROUND WITH CONTEMPORARY STOPS SCALE: 3" = 1'-0"



#### **AVAILABLE INTERIOR TRIM PROFILES**



# Pinnacle Series PRIMED RADIUS

SECTION DETAILS : CASING OPTIONS
SCALE: 3" = 1'-0"

1 3/16"

1 3/16"

2 15/16"

HEAD JAMB WITH
STANDARD 180 BRICKMOULD

HEAD JAMB WITH
3 1/2" FLAT CASING

HEAD JAMB WITH
4 1/2" BACKBAND





SILL WITH STANDARD SILL NOSE

## PRIMED RADIUS

SECTION DETAILS: DIVIDED LITE OPTIONS

SCALE: 3" = 1'-0"

#### **AVAILABLE STYLES**

- PUTTY

ےے - OGEE

\_\_\_\_ - CONTEMPORARY





 $<sup>\</sup>frac{\text{NOTE}}{\text{* ALL WDL OPTIONS CAN BE ORDERED WITH OR WITHOUT INNER BAR}}$ 

# Pinnacle Series PRIMED RADIUS

**SECTION DETAILS: CONSTRUCTION** 

SCALE: 2" = 1'-0"



HEAD JAMB & SILL 2 X 6 FRAME WITH SIDING



JAMBS