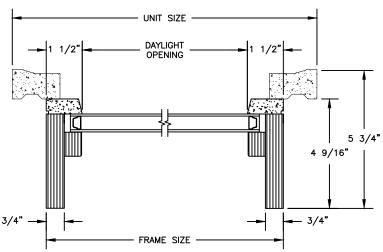

# Pinnacle Series PRIMED RADIUS

SECTION DETAILS : CASING OPTIONS
SCALE: 3" = 1'-0"

1 3/16"

1 3/16"

2 15/16"

HEAD JAMB WITH
STANDARD 180 BRICKMOULD

HEAD JAMB WITH
3 1/2" FLAT CASING

HEAD JAMB WITH
4 1/2" BACKBAND