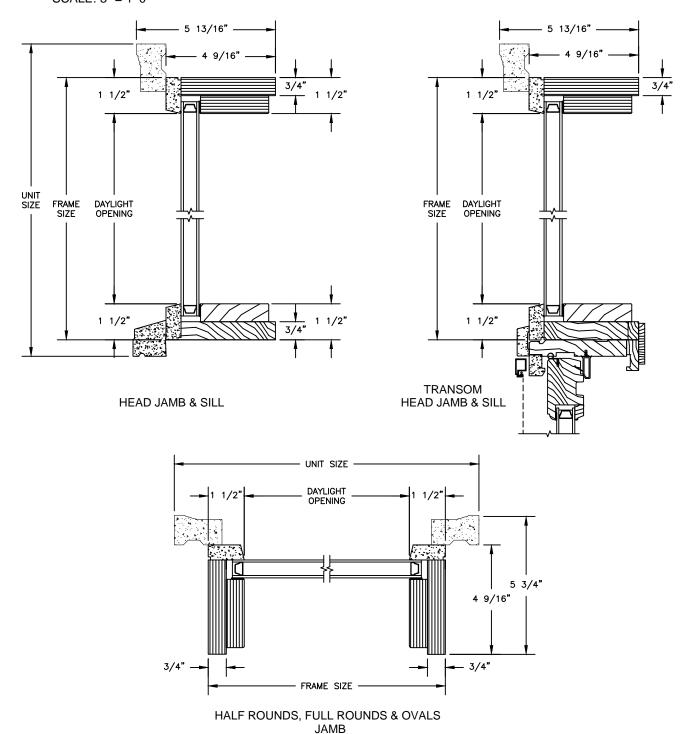

### PRIMED RADIUS DIRECT GLAZE

SECTION DETAILS: HALF ROUND SCALE: 3" = 1'-0"

FRAME DAYLIGHT
SIZE OPENING

1 1/2"

1 1/2"

1 1/2"

TRANSOM
HEAD JAMB & SILL

**HEAD JAMB & SILL** 

## PRIMED RADIUS DIRECT GLAZE

SECTION DETAILS: HALF ROUND WITH CONTEMPORARY STOPS SCALE: 3" = 1'-0"

**HEAD JAMB & SILL** 

HALF ROUNDS, FULL ROUNDS & OVALS JAMB

## PRIMED RADIUS DIRECT GLAZE

SECTION DETAILS: HALF ROUND SCALE: 3" = 1'-0"

**HEAD JAMB & SILL** 

HALF ROUNDS, FULL ROUNDS & OVALS JAMB

### PRIMED RADIUS DIRECT GLAZE

SECTION DETAILS: HALF ROUND WITH CONTEMPORARY STOPS SCALE: 3" = 1'-0"