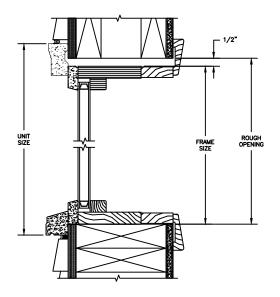

# Pinnacle Series PRIMED RADIUS

**SECTION DETAILS: CONSTRUCTION** 

SCALE: 2" = 1'-0"

HEAD JAMB & SILL 2 X 6 FRAME WITH SIDING

JAMBS 2 X 6 FRAME WITH SIDING

HEAD JAMB & SILL 2 X 4 FRAME WITH STUCCO

JAMBS 2 X 4 FRAME WITH STUCCO

#### NOTE