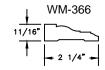

### PRIMED RADIUS DIRECT GLAZE

SECTION DETAILS: HALF ROUND SCALE: 3" = 1'-0"



FRAME DAYLIGHT
SIZE OPENING

1 1/2"

1 1/2"

1 1/2"

TRANSOM
HEAD JAMB & SILL

**HEAD JAMB & SILL** 



**AVAILABLE INTERIOR TRIM PROFILES** 











## PRIMED RADIUS DIRECT GLAZE

SECTION DETAILS: HALF ROUND WITH CONTEMPORARY STOPS SCALE: 3" = 1'-0"



**HEAD JAMB & SILL** 





HALF ROUNDS, FULL ROUNDS & OVALS JAMB

#### **AVAILABLE INTERIOR TRIM PROFILES**











## PRIMED RADIUS DIRECT GLAZE

SECTION DETAILS: HALF ROUND SCALE: 3" = 1'-0"



**HEAD JAMB & SILL** 





HALF ROUNDS, FULL ROUNDS & OVALS JAMB

#### **AVAILABLE INTERIOR TRIM PROFILES**











### PRIMED RADIUS DIRECT GLAZE

SECTION DETAILS: HALF ROUND WITH CONTEMPORARY STOPS SCALE: 3" = 1'-0"



#### **AVAILABLE INTERIOR TRIM PROFILES**



# Pinnacle Series PRIMED RADIUS

SECTION DETAILS : CASING OPTIONS
SCALE: 3" = 1'-0"

1 3/16"

1 3/16"

2 15/16"

HEAD JAMB WITH
STANDARD 180 BRICKMOULD

HEAD JAMB WITH
3 1/2" FLAT CASING

HEAD JAMB WITH
4 1/2" BACKBAND





SILL WITH STANDARD SILL NOSE

## PRIMED RADIUS

SECTION DETAILS: DIVIDED LITE OPTIONS

SCALE: 3" = 1'-0"

#### **AVAILABLE STYLES**

- PUTTY

ےے - OGEE

\_\_\_\_ - CONTEMPORARY





 $<sup>\</sup>frac{\text{NOTE}}{\text{* A