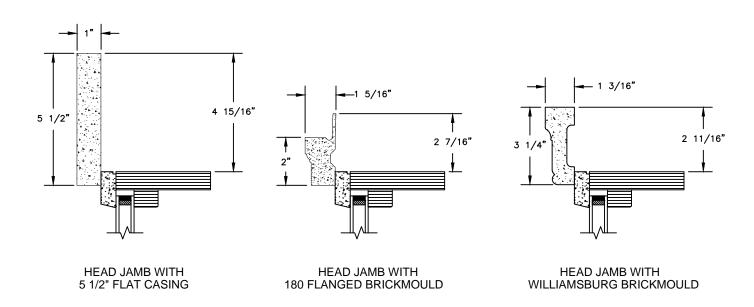

# Pinnacle Series PRIMED RADIUS

SECTION DETAILS : CASING OPTIONS
SCALE: 3" = 1'-0"

1 3/16"

1 3/16"

2 15/16"

HEAD JAMB WITH
STANDARD 180 BRICKMOULD

HEAD JAMB WITH
3 1/2" FLAT CASING

HEAD JAMB WITH
4 1/2" BACKBAND