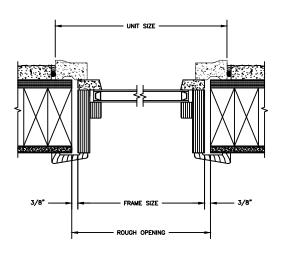

### PRIMED RADIUS DIRECT GLAZE

SECTION DETAILS: HALF ROUND SCALE: 3" = 1'-0"

FRAME DAYLIGHT
SIZE OPENING

1 1/2"

1 1/2"

1 1/2"

TRANSOM
HEAD JAMB & SILL

**HEAD JAMB & SILL** 

## PRIMED RADIUS DIRECT GLAZE

SECTION DETAILS: HALF ROUND WITH CONTEMPORARY STOPS SCALE: 3" = 1'-0"

**HEAD JAMB & SILL** 

HALF ROUNDS, FULL ROUNDS & OVALS JAMB

## PRIMED RADIUS DIRECT GLAZE

SECTION DETAILS: HALF ROUND SCALE: 3" = 1'-0"

**HEAD JAMB & SILL** 

HALF ROUNDS, FULL ROUNDS & OVALS JAMB

### PRIMED RADIUS DIRECT GLAZE

SECTION DETAILS: HALF ROUND WITH CONTEMPORARY STOPS SCALE: 3" = 1'-0"