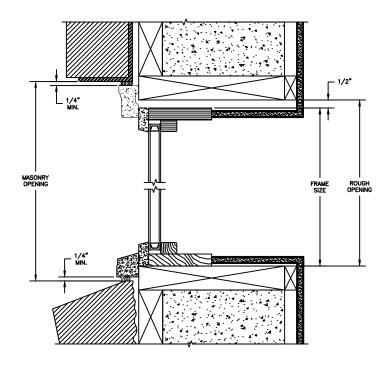

# Pinnacle Series PRIMED RADIUS

**SECTION DETAILS: CONSTRUCTION** 

SCALE: 2" = 1'-0"

HEAD JAMB & SILL 2 X 6 FRAME WITH SIDING

JAMBS 2 X 6 FRAME WITH SIDING

HEAD JAMB & SILL 2 X 4 FRAME WITH STUCCO

JAMBS 2 X 4 FRAME WITH STUCCO

# Pinnacle Series PRIMED RADIUS

SECTION DETAILS : CONSTRUCTION SCALE: 2" = 1'-0"

HEAD JAMB & SILL 2 X 4 FRAME WITH BRICK VENEER

JAMBS
2 X 4 FRAME WITH BRICK VENEER

HEAD JAMB & SILL 8" CONCRETE BLOCK WALL WITH BRICK VENEER