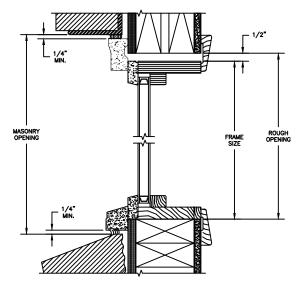

# Pinnacle Series PRIMED RADIUS

**SECTION DETAILS: CONSTRUCTION** 

SCALE: 2" = 1'-0"

HEAD JAMB & SILL 2 X 6 FRAME WITH SIDING

JAMBS 2 X 6 FRAME WITH SIDING

HEAD JAMB & SILL 2 X 4 FRAME WITH STUCCO

JAMBS 2 X 4 FRAME WITH STUCCO

# Pinnacle Series PRIMED RADIUS

SECTION DETAILS : CONSTRUCTION SCALE: 2" = 1'-0"

HEAD JAMB & SILL 2 X 4 FRAME WITH BRICK VENEER

JAMBS
2 X 4 FRAME WITH BRICK VENEER

HEAD JAMB & SILL 8" CONCRETE BLOCK WALL WITH BRICK VENEER