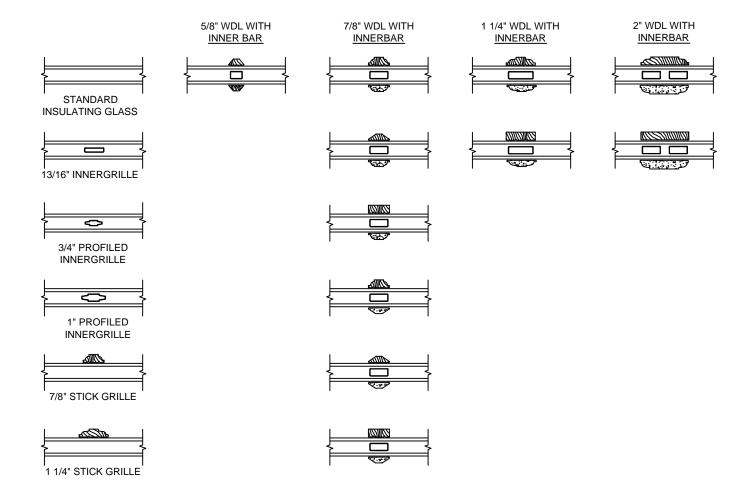

## PRIMED RADIUS

SECTION DETAILS: DIVIDED LITE OPTIONS

SCALE: 3" = 1'-0"

#### **AVAILABLE STYLES**

- PUTTY

ےے - OGEE

\_\_\_\_ - CONTEMPORARY

 $<sup>\</sup>frac{\text{NOTE}}{\text{* ALL WDL OPTIONS CAN BE ORDERED WITH OR WITHOUT INNER BAR}}$ 