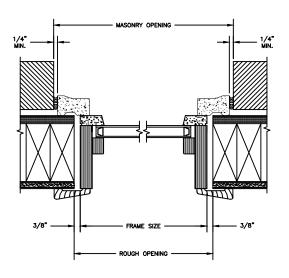

### PRIMED RADIUS DIRECT GLAZE

SECTION DETAILS: HALF ROUND SCALE: 3" = 1'-0"

FRAME DAYLIGHT
SIZE OPENING

1 1/2"

1 1/2"

1 1/2"

TRANSOM
HEAD JAMB & SILL

**HEAD JAMB & SILL** 

## PRIMED RADIUS DIRECT GLAZE

SECTION DETAILS: HALF ROUND WITH CONTEMPORARY STOPS SCALE: 3" = 1'-0"

**HEAD JAMB & SILL** 

HALF ROUNDS, FULL ROUNDS & OVALS JAMB

## PRIMED RADIUS DIRECT GLAZE

SECTION DETAILS: HALF ROUND SCALE: 3" = 1'-0"

**HEAD JAMB & SILL** 

HALF ROUNDS, FULL ROUNDS & OVALS JAMB

### PRIMED RADIUS DIRECT GLAZE

SECTION DETAILS: HALF ROUND WITH CONTEMPORARY STOPS SCALE: 3" = 1'-0"