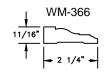

### PRIMED RADIUS DIRECT GLAZE

SECTION DETAILS: HALF ROUND SCALE: 3" = 1'-0"



FRAME DAYLIGHT
SIZE OPENING

1 1/2"

1 1/2"

1 1/2"

TRANSOM
HEAD JAMB & SILL

**HEAD JAMB & SILL** 



**AVAILABLE INTERIOR TRIM PROFILES** 











## PRIMED RADIUS DIRECT GLAZE

SECTION DETAILS: HALF ROUND WITH CONTEMPORARY STOPS SCALE: 3" = 1'-0"



**HEAD JAMB & SILL** 





HALF ROUNDS, FULL ROUNDS & OVALS JAMB

#### **AVAILABLE INTERIOR TRIM PROFILES**











## PRIMED RADIUS DIRECT GLAZE

SECTION DETAILS: HALF ROUND SCALE: 3" = 1'-0"



**HEAD JAMB & SILL** 





HALF ROUNDS, FULL ROUNDS & OVALS JAMB

#### **AVAILABLE INTERIOR TRIM PROFILES**











### PRIMED RADIUS DIRECT GLAZE

SECTION DETAILS: HALF ROUND WITH CONTEMPORARY STOPS SCALE: 3" = 1'-0"



#### **AVAILABLE INTERIOR TRIM PROFILES**



# Pinnacle Series PRIMED RADIUS

SECTION DETAILS : CASING OPTIONS
SCALE: 3" = 1'-0"

1 3/16"

1 3/16"

2 15/16"

HEAD JAMB WITH
STANDARD 180 BRICKMOULD

HEAD JAMB WITH
3 1/2" FLAT CASING

HEAD JAMB WITH
4 1/2" BACKBAND





SILL WITH STANDARD SILL NOSE

## PRIMED RADIUS

SECTION DETAILS: DIVIDED LITE OPTIONS

SCALE: 3" = 1'-0"

#### **AVAILABLE STYLES**

- PUTTY

ےے - OGEE

\_\_\_\_ - CONTEMPORARY





 $<sup>\</sup>frac{\text{NOTE}}{\text{* ALL WDL OPTIONS CAN BE ORDERED WITH OR WITHOUT INNER BAR}}$ 

# Pinnacle Series PRIMED RADIUS

**SECTION DETAILS: CONSTRUCTION** 

SCALE: 2" = 1'-0"



HEAD JAMB & SILL 2 X 6 FRAME WITH SIDING



JAMB