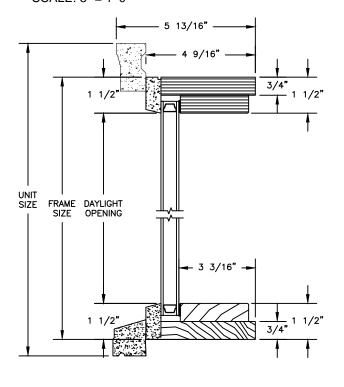

### PRIMED RADIUS DIRECT GLAZE

SECTION DETAILS: HALF ROUND SCALE: 3" = 1'-0"

FRAME DAYLIGHT
SIZE OPENING

1 1/2"

1 1/2"

1 1/2"

TRANSOM
HEAD JAMB & SILL

**HEAD JAMB & SILL** 

## PRIMED RADIUS DIRECT GLAZE

SECTION DETAILS: HALF ROUND WITH CONTEMPORARY STOPS SCALE: 3" = 1'-0"

**HEAD JAMB & SILL** 

HALF ROUNDS, FULL ROUNDS & OVALS JAMB

## PRIMED RADIUS DIRECT GLAZE

SECTION DETAILS: HALF ROUND SCALE: 3" = 1'-0"

**HEAD JAMB & SILL** 

HALF ROUNDS, FULL ROUNDS & OVALS JAMB

### PRIMED RADIUS DIRECT GLAZE

SECTION DETAILS: HALF ROUND WITH CONTEMPORARY STOPS SCALE: 3" = 1'-0"