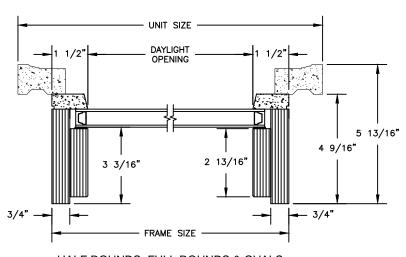

## PRIMED RADIUS DIRECT GLAZE

SECTION DETAILS: HALF ROUND WITH CONTEMPORARY STOPS SCALE: 3" = 1'-0"

**HEAD JAMB & SILL** 

HALF ROUNDS, FULL ROUNDS & OVALS JAMB

## PRIMED RADIUS DIRECT GLAZE

SECTION DETAILS: HALF ROUND SCALE: 3" = 1'-0"

**HEAD JAMB & SILL** 

HALF ROUNDS, FULL ROUNDS & OVALS JAMB