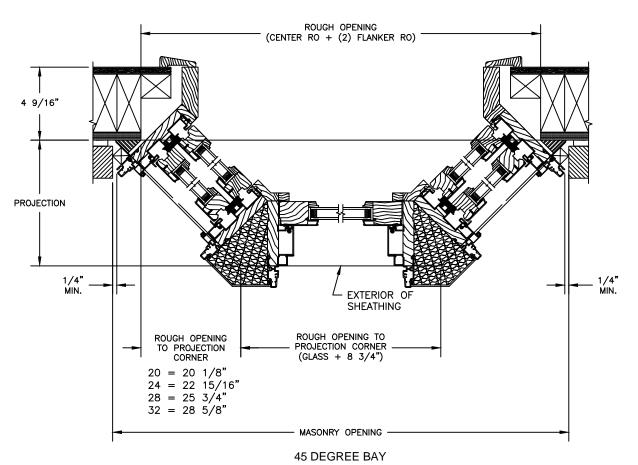

### **CLAD DOUBLE HUNG - Concealed Jambliner Option**

SECTION DETAILS: 30/45 DEGREES BAY

SCALE: 2" = 1'-0"