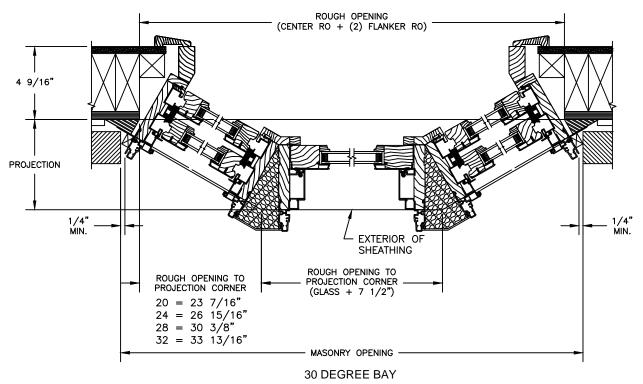

### **CLAD DOUBLE HUNG - Concealed Jambliner Option**

SECTION DETAILS: 30/45 DEGREES BAY

SCALE: 2" = 1'-0"