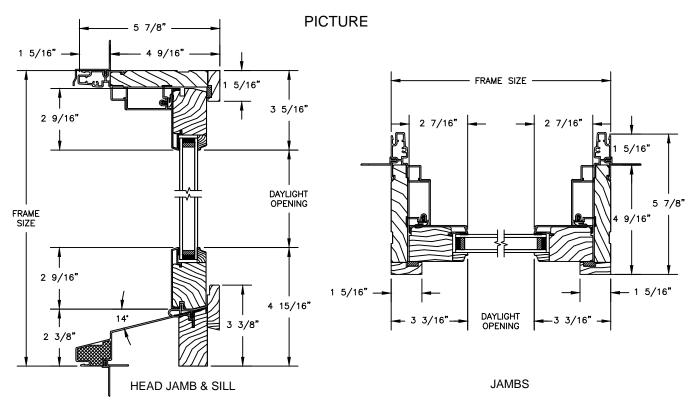

### CLAD DOUBLE HUNG - Concealed Jambliner Option

SECTION DETAILS : OPERATING / PICTURE SCALE: 3" = 1'-0"