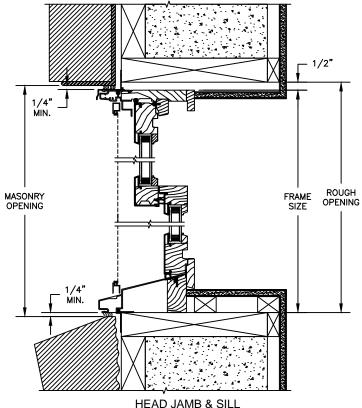

### CLAD DOUBLE HUNG - Concealed Jambliner Option

SECTION DETAILS : CONSTRUCTION

SCALE: 2" = 1'-0"

HEAD JAMB & SILL 2 X 4 FRAME WITH BRICK VENEER

JAMBS
2 X 4 FRAME WITH BRICK VENEER

HEAD JAMB & SILL 8" CONCRETE BLOCK WALL WITH BRICK VENEER

8" CONCRETE BLOCK WALL WITH BRICK VENEER