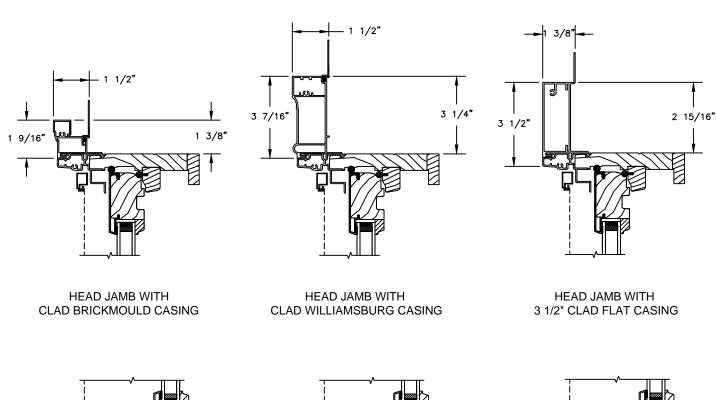

## CLAD DOUBLE HUNG - Concealed Jambliner Option SECTION DETAILS: CASING OPTIONS

SCALE: 3" = 1'-0"

CLAD BRICKMOULD CASING WITH OPTIONAL J-CHANNEL COVER