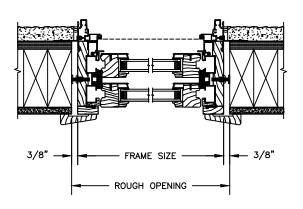

### CLAD DOUBLE HUNG - Concealed Jambliner Option

SECTION DETAILS: MULLIONS

SCALE: 3" = 1'-0"

VERTICAL MULLION OPERATOR/PICTURE

VERTICAL MULLION WITH 2" SPREAD MULL ADDITIONAL WIDTHS INCLUDE: 2 1/2", 4" & 6"