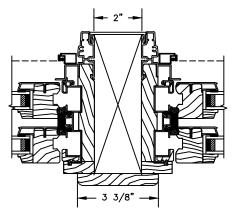

### CLAD DOUBLE HUNG - Concealed Jambliner Option

SECTION DETAILS: MULLIONS

SCALE: 3" = 1'-0"

VERTICAL MULLION OPERATOR/PICTURE

VERTICAL MULLION WITH 2" SPREAD MULL ADDITIONAL WIDTHS INCLUDE: 2 1/2", 4" & 6"