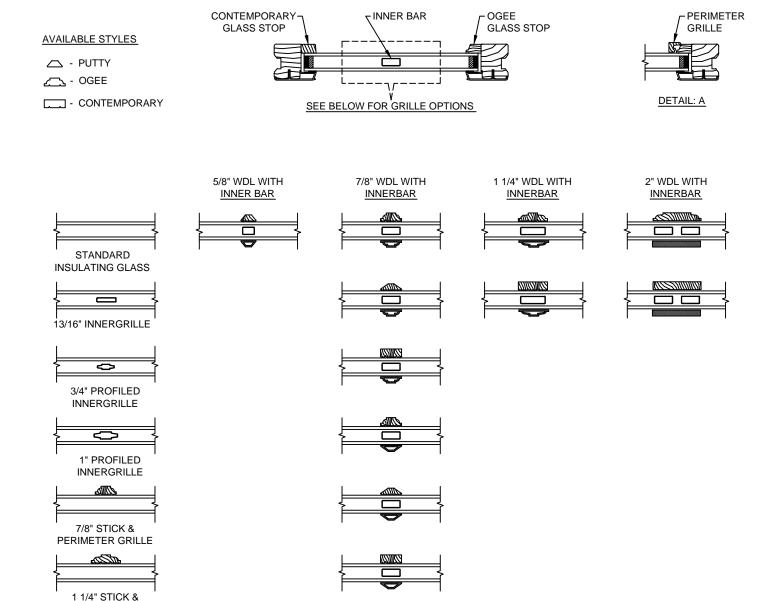

### CLAD DOUBLE HUNG - Concealed Jambliner Option

SECTION DETAILS: DIVIDED LITE OPTIONS SCALE: 3" = 1'-0"

PERIMETER GRILLE

NOTE:
\* ALL WDL OPTIONS CAN BE ORDERED WITH OR WITHOUT INNER BAR

<sup>\*</sup> PERIMETER GRILLES ONLY AVAILABLE IN THE 7/8" AND 1 1/4" OGEE STYLE GLASS STOP (SEE DETAIL: A)