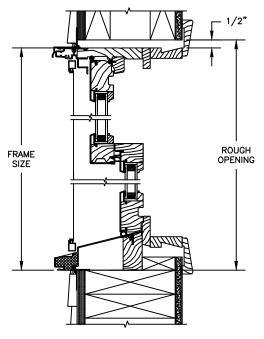

### CLAD DOUBLE HUNG - Concealed Jambliner Option

SECTION DETAILS: CONSTRUCTION

SCALE: 2" = 1'-0"

HEAD JAMB & SILL 2 X 6 FRAME WITH SIDING

HEAD JAMB & SILL 2 X 6 FRAME WITH SIDING

JAMBS 2 X 4 FRAME WITH STUCCO