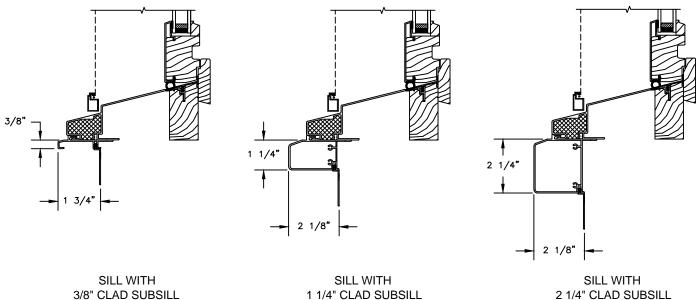

### CLAD DOUBLE HUNG - Concealed Jambliner Option

SECTION DETAILS : OPERATING / PICTURE SCALE: 3" = 1'-0"