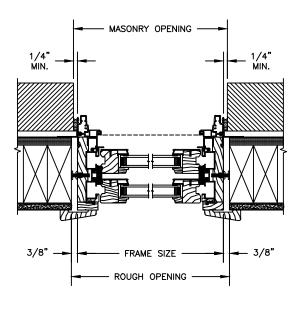

### CLAD DOUBLE HUNG - Concealed Jambliner Option

SECTION DETAILS : CONSTRUCTION

SCALE: 2" = 1'-0"

HEAD JAMB & SILL 2 X 4 FRAME WITH BRICK VENEER

JAMBS
2 X 4 FRAME WITH BRICK VENEER

HEAD JAMB & SILL 8" CONCRETE BLOCK WALL WITH BRICK VENEER

8" CONCRETE BLOCK WALL WITH BRICK VENEER