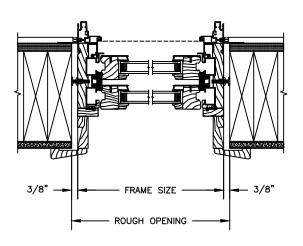

### CLAD DOUBLE HUNG - Concealed Jambliner Option

SECTION DETAILS: MULLIONS

SCALE: 3" = 1'-0"

VERTICAL MULLION OPERATOR/PICTURE

VERTICAL MULLION WITH 2" SPREAD MULL ADDITIONAL WIDTHS INCLUDE: 2 1/2", 4" & 6"