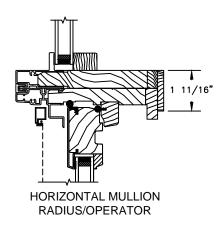

### CLAD DOUBLE HUNG - Concealed Jambliner Option

SECTION DETAILS: MULLIONS

SCALE: 3" = 1'-0"

VERTICAL MULLION OPERATOR/PICTURE

VERTICAL MULLION WITH 2" SPREAD MULL ADDITIONAL WIDTHS INCLUDE: 2 1/2", 4" & 6"

NOTE

FOR INFORMATION ON STRUCTURAL MULLIONS REFER TO THE PRODUCT PERFORMANCE AND INFORMATION SECTION.