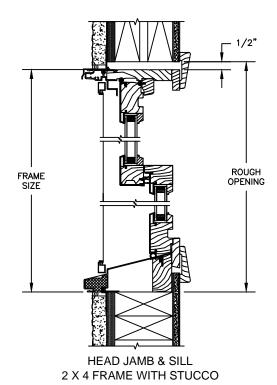

### CLAD DOUBLE HUNG - Concealed Jambliner Option

SECTION DETAILS: CONSTRUCTION

SCALE: 2" = 1'-0"

HEAD JAMB & SILL 2 X 6 FRAME WITH SIDING

HEAD JAMB & SILL 2 X 6 FRAME WITH SIDING

JAMBS 2 X 4 FRAME WITH STUCCO