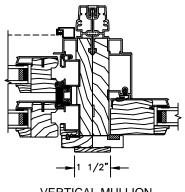

### CLAD DOUBLE HUNG - Concealed Jambliner Option

SECTION DETAILS: MULLIONS

SCALE: 3" = 1'-0"

VERTICAL MULLION OPERATOR/PICTURE

VERTICAL MULLION WITH 2" SPREAD MULL ADDITIONAL WIDTHS INCLUDE: 2 1/2", 4" & 6"