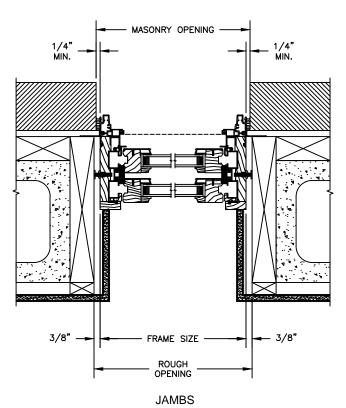

### CLAD DOUBLE HUNG - Concealed Jambliner Option

SECTION DETAILS : CONSTRUCTION

SCALE: 2" = 1'-0"

HEAD JAMB & SILL 2 X 4 FRAME WITH BRICK VENEER

JAMBS
2 X 4 FRAME WITH BRICK VENEER

HEAD JAMB & SILL 8" CONCRETE BLOCK WALL WITH BRICK VENEER

8" CONCRETE BLOCK WALL WITH BRICK VENEER