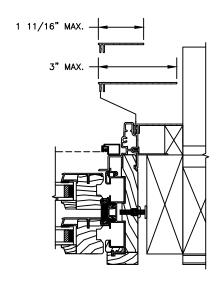

## CLAD DOUBLE HUNG - Concealed Jambliner Option SECTION DETAILS: CASING OPTIONS

SCALE: 3" = 1'-0"

CLAD BRICKMOULD CASING WITH OPTIONAL J-CHANNEL COVER