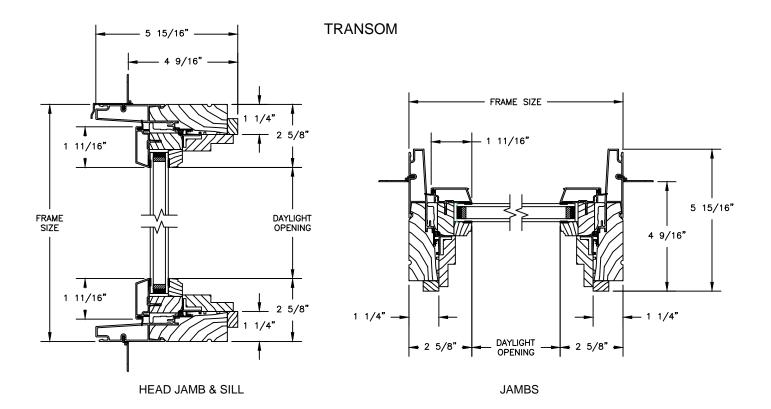

# Pinnacle Series CLAD DOUBLE HUNG - Concealed Jambliner Option

SECTION DETAILS : TRANSOM SCALE: 3" = 1'-0"