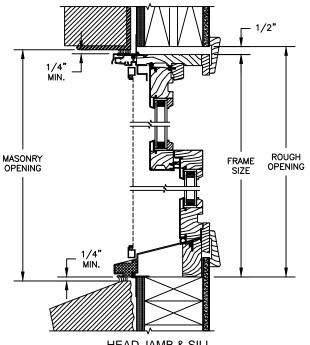

### CLAD DOUBLE HUNG - Concealed Jambliner Option

SECTION DETAILS : CONSTRUCTION

SCALE: 2" = 1'-0"

HEAD JAMB & SILL 2 X 4 FRAME WITH BRICK VENEER

JAMBS
2 X 4 FRAME WITH BRICK VENEER

HEAD JAMB & SILL 8" CONCRETE BLOCK WALL WITH BRICK VENEER

8" CONCRETE BLOCK WALL WITH BRICK VENEER