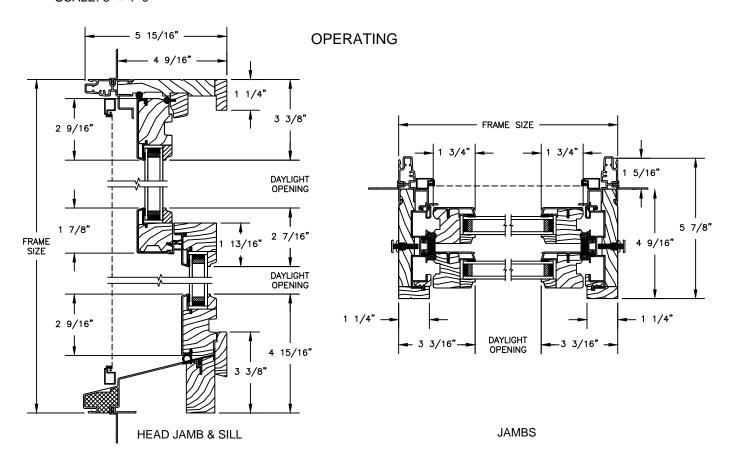

### CLAD DOUBLE HUNG - Concealed Jambliner Option

SECTION DETAILS : OPERATING / PICTURE SCALE: 3" = 1'-0"