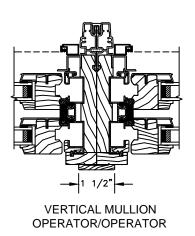

### CLAD DOUBLE HUNG - Concealed Jambliner Option

SECTION DETAILS: MULLIONS

SCALE: 3" = 1'-0"

VERTICAL MULLION OPERATOR/PICTURE

VERTICAL MULLION WITH 2" SPREAD MULL ADDITIONAL WIDTHS INCLUDE: 2 1/2", 4" & 6"

NOTE

FOR INFORMATION ON STRUCTURAL MULLIONS REFER TO THE PRODUCT PERFORMANCE AND INFORMATION SECTION.