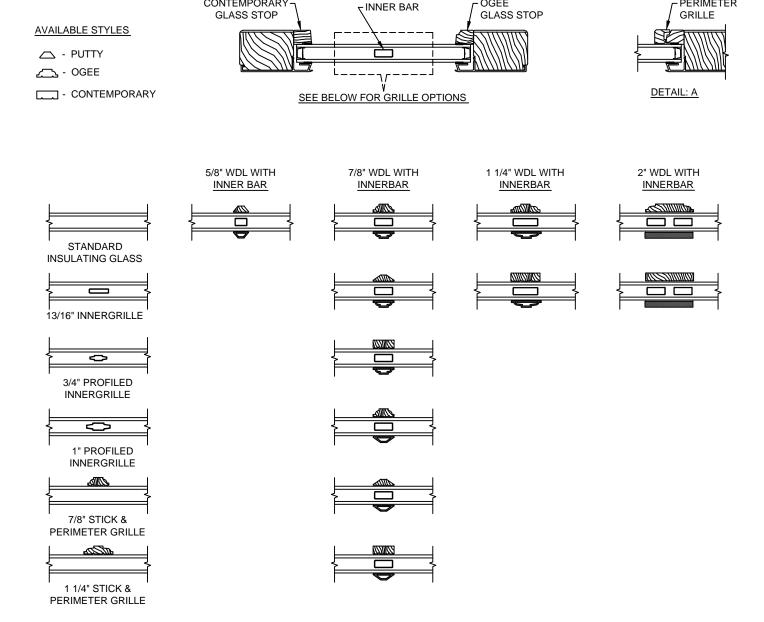

### **CLAD PATIO DOOR - FRENCH SLIDER**

SECTION DETAILS: GLASS STOP & DIVIDED LITE OPTIONS SCALE: 3" = 1'-0"

CONTEMPORARY

OGEE

PERIMETER

<sup>\*</sup> ALL WDL OPTIONS CAN BE ORDERED WITH OR WITHOUT INNER BAR

<sup>\*</sup> PERIMETER GRILLES ONLY AVAILABLE IN THE 7/8" AND 1 1/4" OGEE STYLE GLASS STOP (SEE DETAIL: A)