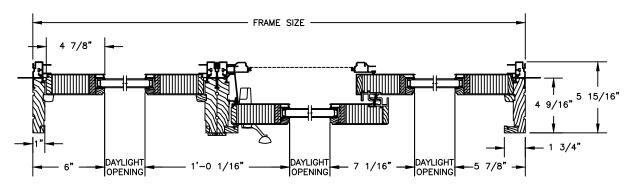

## **CLAD PATIO DOOR - NARROW SLIDER**

SECTION DETAILS SCALE: 1 1/2" = 1'-0"

OPERATING HEAD JAMB & SILL

STATIONARY HEAD JAMB & SILL

OPERATING UNIT WITH STATIONARY UNIT

**QUAD UNIT** 