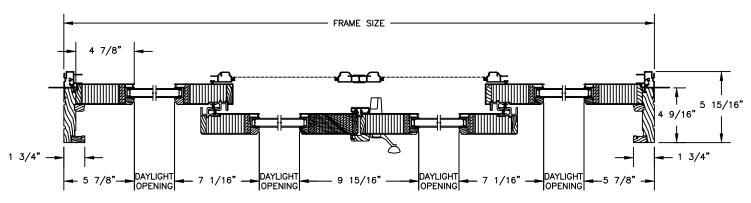

## **CLAD PATIO DOOR - NARROW SLIDER**

SECTION DETAILS SCALE: 1 1/2" = 1'-0"

OPERATING HEAD JAMB & SILL

STATIONARY HEAD JAMB & SILL

OPERATING UNIT WITH STATIONARY UNIT

**QUAD UNIT** 