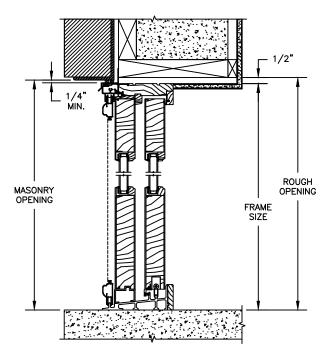

## **CLAD PATIO DOOR - FRENCH SLIDER**

SECTION DETAILS: CONSTRUCTION

SCALE: 1 1/2" = 1'-0"

HEAD JAMB & SILL 2 X 6 FRAME WITH BRICK VENEER

JAMBS
2 X 6 FRAME WITH BRICK VENEER

HEAD JAMB & SILL 8" CONCRETE BLOCK WALL WITH BRICK VENEER

JAMBS 8" CONCRETE BLOCK WALL WITH BRICK VENEER