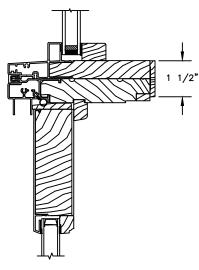

# Pinnacle Series CLAD SLIDING PATIO DOOR

SECTION DETAILS: MULLIONS

SCALE: 3" = 1'-0"

#### NARROW SLIDER

HORIZONTAL MULLION RADIUS/STATIONARY