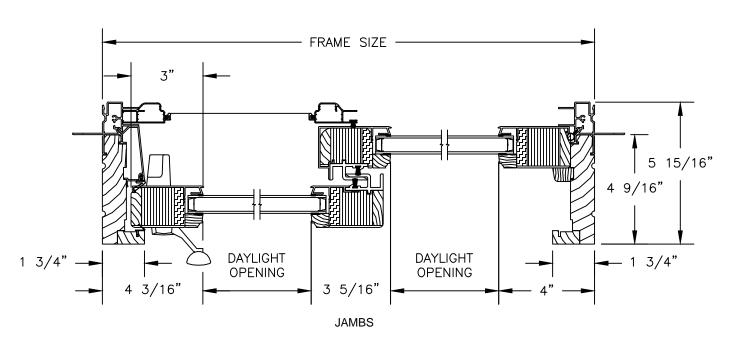

## **CLAD PATIO DOOR - NARROW SLIDER**

SECTION DETAILS SCALE: 1 1/2" = 1'-0"

OPERATING HEAD JAMB & SILL

STATIONARY HEAD JAMB & SILL

OPERATING UNIT WITH STATIONARY UNIT

**QUAD UNIT** 