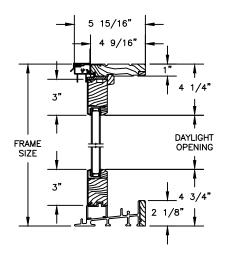

## **CLAD PATIO DOOR - NARROW SLIDER**

SECTION DETAILS SCALE: 1 1/2" = 1'-0"

OPERATING HEAD JAMB & SILL

STATIONARY HEAD JAMB & SILL

OPERATING UNIT WITH STATIONARY UNIT

**QUAD UNIT** 