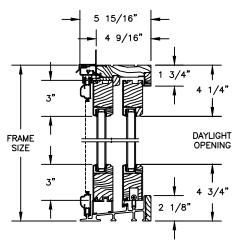

## **CLAD PATIO DOOR - NARROW SLIDER**

SECTION DETAILS SCALE: 1 1/2" = 1'-0"

OPERATING HEAD JAMB & SILL

STATIONARY HEAD JAMB & SILL

OPERATING UNIT WITH STATIONARY UNIT

**QUAD UNIT** 