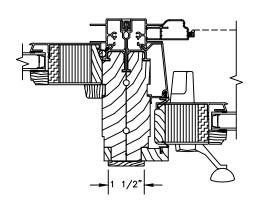

#### FRENCH SLIDER

HORIZONTAL MULLION RADIUS/STATIONARY

#### NARROW SLIDER

HORIZONTAL MULLION RADIUS/STATIONARY