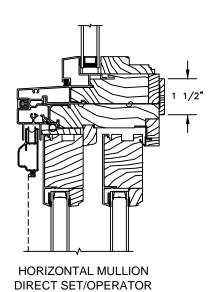

# Pinnacle Series CLAD SLIDING PATIO DOOR

SECTION DETAILS: MULLIONS

SCALE: 3" = 1'-0"

#### FRENCH SLIDER

HORIZONTAL MULLION RADIUS/STATIONARY