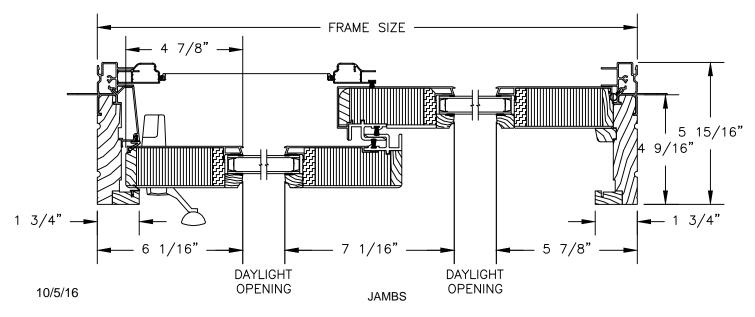

#### FRENCH SLIDER

VERTICAL MULLION STATIONARY/STATIONARY

#### **NARROW SLIDER**

VERTICAL MULLION STATIONARY/OPERATOR

VERTICAL MULLION STATIONARY