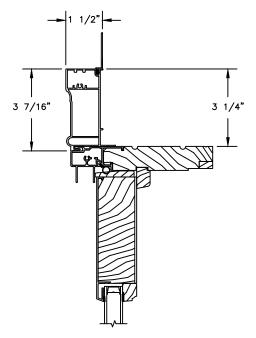

## **CLAD SLIDING PATIO DOOR**

**SECTION DETAILS: CASING OPTIONS** 

SCALE: 3" = 1'-0"

HEAD JAMB & SILL WITH CLAD BRICKMOULD CASING

HEAD JAMB & SILL WITH CLAD WILLIAMSBURG CASING

HEAD JAMB & SILL WITH CLAD WILLIAMSBURG CASING

CLAD BRICKMOULD CASING WITH OPTIONAL J-CHANNEL COVER