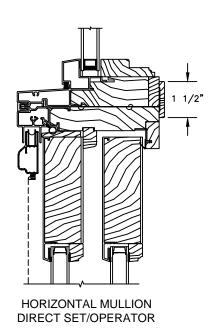

# Pinnacle Series CLAD SLIDING PATIO DOOR

SECTION DETAILS: MULLIONS

SCALE: 3" = 1'-0"

#### NARROW SLIDER

HORIZONTAL MULLION RADIUS/STATIONARY