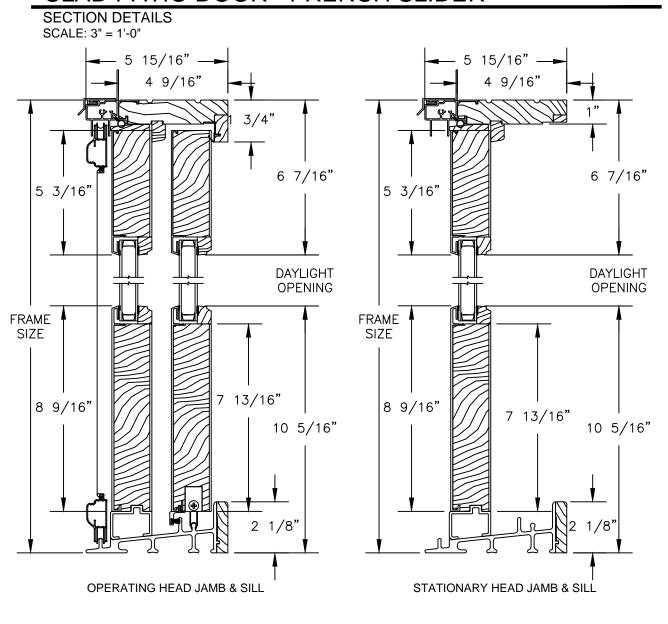

## **CLAD PATIO DOOR - FRENCH SLIDER**

### **CLAD PATIO DOOR - FRENCH SLIDER**

SECTION DETAILS SCALE: 1 1/2" = 1'-0"

OPERATING HEAD JAMB & SILL STATIONARY HEAD JAMB & SILL

OPERATING UNIT WITH STATIONARY UNIT

QUAD UNIT