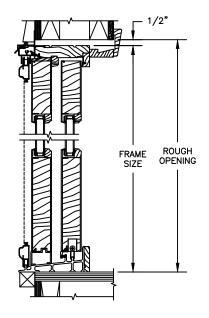

## **CLAD PATIO DOOR - NARROW SLIDER**

SECTION DETAILS SCALE: 1 1/2" = 1'-0"

OPERATING HEAD JAMB & SILL

STATIONARY HEAD JAMB & SILL

OPERATING UNIT WITH STATIONARY UNIT

**QUAD UNIT** 

### **CLAD PATIO DOOR - FRENCH SLIDER**

SECTION DETAILS SCALE: 1 1/2" = 1'-0"

OPERATING HEAD JAMB & SILL STATIONARY HEAD JAMB & SILL

OPERATING UNIT WITH STATIONARY UNIT

QUAD UNIT