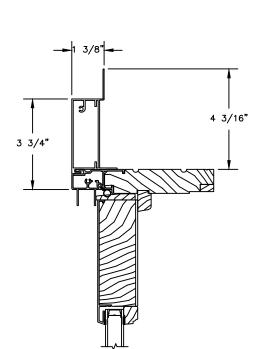

## **CLAD SLIDING PATIO DOOR**

**SECTION DETAILS: CASING OPTIONS** 

SCALE: 3" = 1'-0"

HEAD JAMB & SILL WITH CLAD BRICKMOULD CASING

HEAD JAMB & SILL WITH CLAD WILLIAMSBURG CASING

HEAD JAMB & SILL WITH CLAD WILLIAMSBURG CASING

CLAD BRICKMOULD CASING WITH OPTIONAL J-CHANNEL COVER