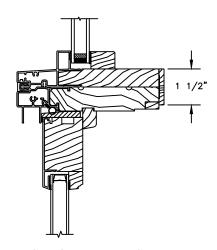

# Pinnacle Series CLAD SLIDING PATIO DOOR

SECTION DETAILS: MULLIONS

SCALE: 3" = 1'-0"

#### FRENCH SLIDER

HORIZONTAL MULLION RADIUS/STATIONARY