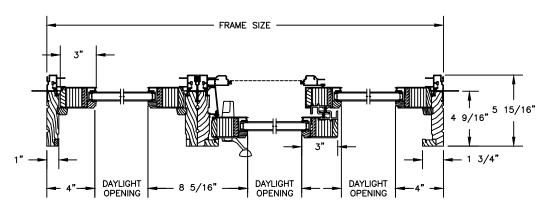

#### FRENCH SLIDER

HORIZONTAL MULLION RADIUS/STATIONARY

#### NARROW SLIDER

HORIZONTAL MULLION RADIUS/STATIONARY