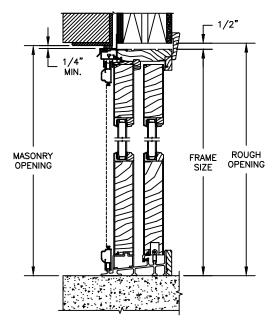

## **CLAD PATIO DOOR - FRENCH SLIDER**

SECTION DETAILS: CONSTRUCTION

SCALE: 1 1/2" = 1'-0"

HEAD JAMB & SILL 2 X 6 FRAME WITH BRICK VENEER

JAMBS
2 X 6 FRAME WITH BRICK VENEER

HEAD JAMB & SILL 8" CONCRETE BLOCK WALL WITH BRICK VENEER

JAMBS 8" CONCRETE BLOCK WALL WITH BRICK VENEER