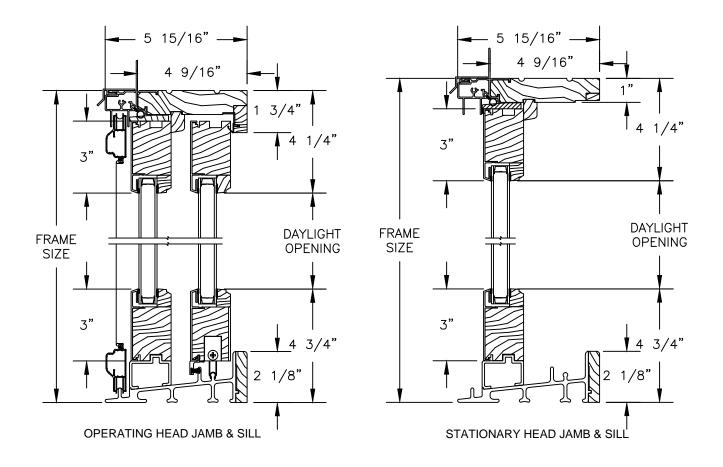

## **CLAD PATIO DOOR - NARROW SLIDER**

SECTION DETAILS SCALE: 1 1/2" = 1'-0"

OPERATING HEAD JAMB & SILL

STATIONARY HEAD JAMB & SILL

OPERATING UNIT WITH STATIONARY UNIT

**QUAD UNIT** 