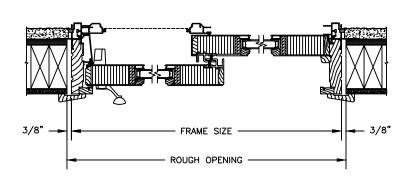

#### FRENCH SLIDER

HORIZONTAL MULLION RADIUS/STATIONARY

#### NARROW SLIDER

HORIZONTAL MULLION RADIUS/STATIONARY