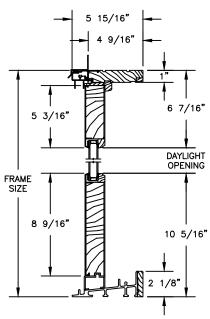

## **CLAD PATIO DOOR - NARROW SLIDER**

SECTION DETAILS SCALE: 1 1/2" = 1'-0"

OPERATING HEAD JAMB & SILL

STATIONARY HEAD JAMB & SILL

OPERATING UNIT WITH STATIONARY UNIT

**QUAD UNIT** 