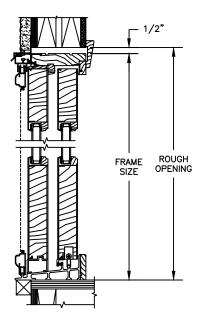

## **CLAD PATIO DOOR - NARROW SLIDER**

SECTION DETAILS SCALE: 1 1/2" = 1'-0"

OPERATING HEAD JAMB & SILL

STATIONARY HEAD JAMB & SILL

OPERATING UNIT WITH STATIONARY UNIT

**QUAD UNIT** 

### **CLAD PATIO DOOR - FRENCH SLIDER**

SECTION DETAILS SCALE: 1 1/2" = 1'-0"

OPERATING HEAD JAMB & SILL STATIONARY HEAD JAMB & SILL

OPERATING UNIT WITH STATIONARY UNIT

QUAD UNIT