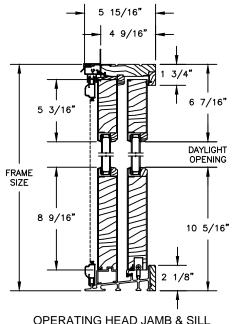

## **CLAD PATIO DOOR - NARROW SLIDER**

SECTION DETAILS SCALE: 1 1/2" = 1'-0"

OPERATING HEAD JAMB & SILL

STATIONARY HEAD JAMB & SILL

OPERATING UNIT WITH STATIONARY UNIT

**QUAD UNIT** 