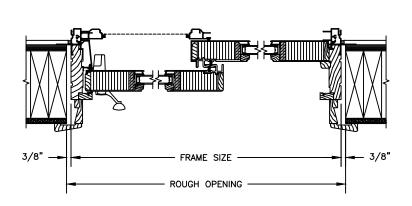

## **CLAD PATIO DOOR - NARROW SLIDER**

SECTION DETAILS SCALE: 1 1/2" = 1'-0"

OPERATING HEAD JAMB & SILL

STATIONARY HEAD JAMB & SILL

OPERATING UNIT WITH STATIONARY UNIT

**QUAD UNIT** 

### **CLAD PATIO DOOR - FRENCH SLIDER**

SECTION DETAILS SCALE: 1 1/2" = 1'-0"

OPERATING HEAD JAMB & SILL STATIONARY HEAD JAMB & SILL

OPERATING UNIT WITH STATIONARY UNIT

QUAD UNIT