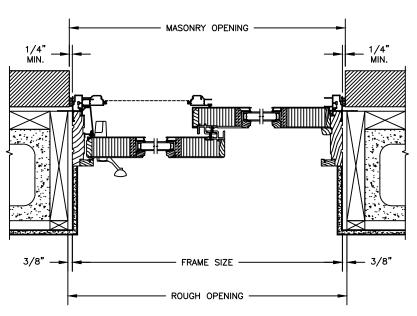

## Pinnacle Series CLAD SLIDING PATIO DOOR

SECTION DETAILS: MULLIONS

SCALE: 3" = 1'-0"

#### FRENCH SLIDER

VERTICAL MULLION STATIONARY/STATIONARY

#### **NARROW SLIDER**

VERTICAL MULLION STATIONARY/OPERATOR

VERTICAL MULLION STATIONARY