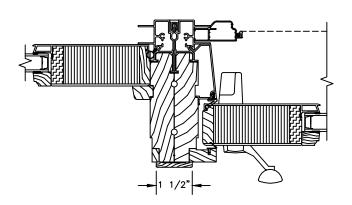

#### FRENCH SLIDER

HORIZONTAL MULLION RADIUS/STATIONARY

#### NARROW SLIDER

HORIZONTAL MULLION RADIUS/STATIONARY