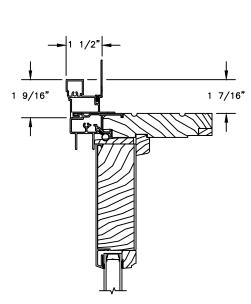

## **CLAD SLIDING PATIO DOOR**

**SECTION DETAILS: CASING OPTIONS** 

SCALE: 3" = 1'-0"

HEAD JAMB & SILL WITH CLAD BRICKMOULD CASING

HEAD JAMB & SILL WITH CLAD WILLIAMSBURG CASING

HEAD JAMB & SILL WITH CLAD WILLIAMSBURG CASING

CLAD BRICKMOULD CASING WITH OPTIONAL J-CHANNEL COVER