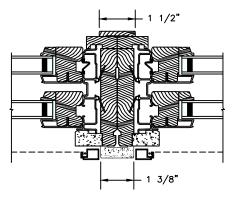

# Legend HBR Series LEGEND HBR DOUBLE HUNG

SECTION DETAILS SCALE: 3" = 1'-0"

HORIZONTAL MULLION TRANSOM/OPERATOR

SLIMLINE VERTICAL MULLION OPERATOR/OPERATOR

VERTICAL MULLION OPERATOR/OPERATOR

VERTICAL MULLION
OPERATOR WITH 2" SPREAD MULL