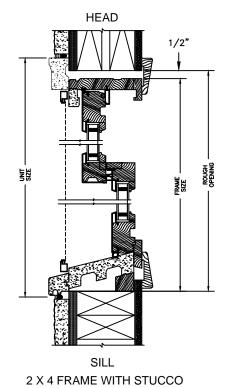

#### LEGEND HBR DOUBLE HUNG

**SECTION DETAILS: CONSTRUCTION** 

SCALE: 2" = 1'-0"

2 X 6 FRAME WITH SIDING

JAMB 2 X 6 FRAME WITH SIDING

3/8"

FRAME
SIZE

3/8"

ROUGH
OPENING

JAMB

2 X 4 FRAME WITH STUCCO

#### NOTE .

THE ABOVE WALL SECTIONS REPRESENT TYPICAL WALL CONDITIONS, THESE DETAILS ARE NOT INTENDED AS INSTALLATION INSTRUCTIONS. PLEASE REFER TO THE INSTALLATION INSTRUCTIONS PROVIDED WITH THE PURCHASED UNITS.