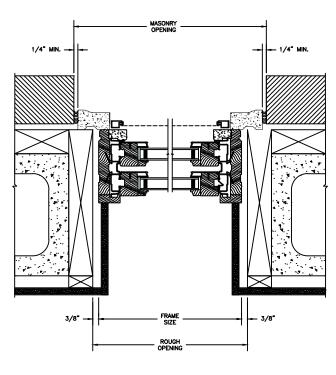

#### LEGEND HBR DOUBLE HUNG

SECTION DETAILS: CONSTRUCTION

2 X 4 FRAME WITH BRICK VENEER

JAMB
2 X 4 FRAME WITH BRICK VENEER

8" CONCRETEBLOCK WALL WITH BRICK VENEER NOTE:

JAMB 8" CONCRETE BLOCK WALL WITH BRICK VENEER

THE ABOVE WALL SECTIONS REPRESENT TYPICAL WALL CONDITIONS, THESE DETAILS ARE NOT INTENDED AS INSTALLATION INSTRUCTIONS. PLEASE REFER TO THE INSTALLATION INSTRUCTIONS PROVIDED WITH THE PURCHASED UNITS.