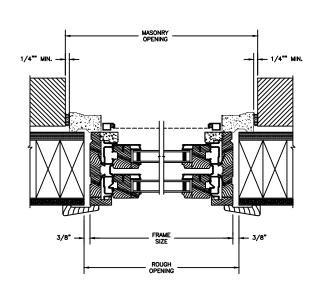

#### LEGEND HBR DOUBLE HUNG

SECTION DETAILS: CONSTRUCTION

2 X 4 FRAME WITH BRICK VENEER

JAMB
2 X 4 FRAME WITH BRICK VENEER

8" CONCRETEBLOCK WALL WITH BRICK VENEER NOTE:

JAMB 8" CONCRETE BLOCK WALL WITH BRICK VENEER

THE ABOVE WALL SECTIONS REPRESENT TYPICAL WALL CONDITIONS, THESE DETAILS ARE NOT INTENDED AS INSTALLATION INSTRUCTIONS. PLEASE REFER TO THE INSTALLATION INSTRUCTIONS PROVIDED WITH THE PURCHASED UNITS.