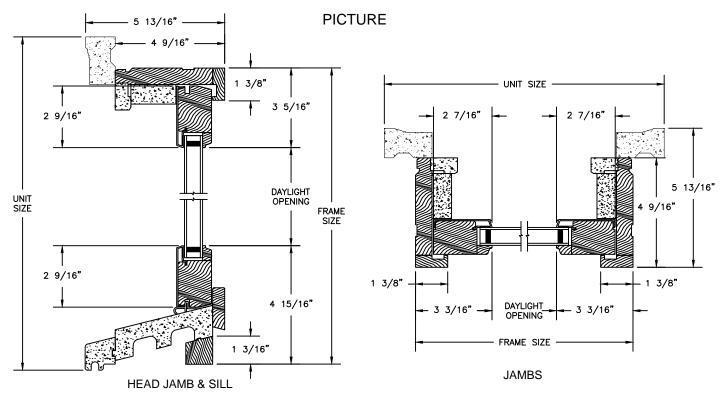

## Legend HBR Series LEGEND HBR DOUBLE HUNG

SECTION DETAILS SCALE: 3" = 1'-0"





## Legend HBR Series LEGEND HBR DOUBLE HUNG

**ELEVATIONS: TRANSOM** 

SCALE: 3" = 1'-0"



## Legend HBR Series LEGEND HBR DOUBLE HUNG

SECTION DETAILS: CASINGS OPTIONS SCALE: 3" = 1'-0"



## Legend HBR Series LEGEND HBR DOUBLE HUNG SECTION DETAILS: CASINGS OPTIONS

SCALE: 3" = 1'-0"



# Legend HBR Series LEGEND HBR DOUBLE HUNG

SECTION DETAILS SCALE: 3" = 1'-0"



HORIZONTAL MULLION TRANSOM/OPERATOR



SLIMLINE VERTICAL MULLION OPERATOR/OPERATOR



VERTICAL MULLION OPERATOR/OPERATOR



VERTICAL MULLION
OPERATOR WITH 2" SPREAD MULL

## Legend HBR Series

LEGEND HBR DOUBLE HUNG SECTION DETAILS: GLASS STOP & DIVIDED LITE OPTIONS

SCALE: 3" = 1'-0"



 $<sup>\</sup>frac{\text{NOTE}}{\text{* ALL WDL OPTIONS CAN BE ORDERED WITH OR WITHOUT INNER BAR}}$ 

<sup>\*</sup> PERIMETER GRILLES ONLY