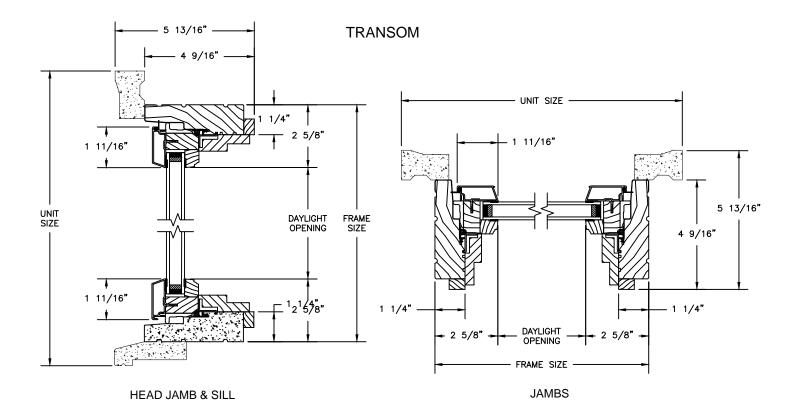

## Legend HBR Series LEGEND HBR DOUBLE HUNG

**ELEVATIONS: TRANSOM** 

SCALE: 3" = 1'-0"