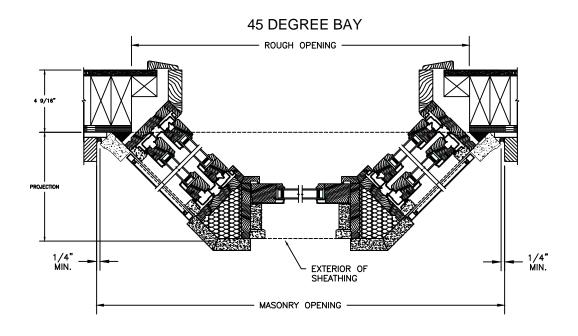

# Legend HBR Series LEGEND HBR DOUBLE HUNG

SECTION DETAILS: 30 / 45 DEGREE BAY NOT TO SCALE