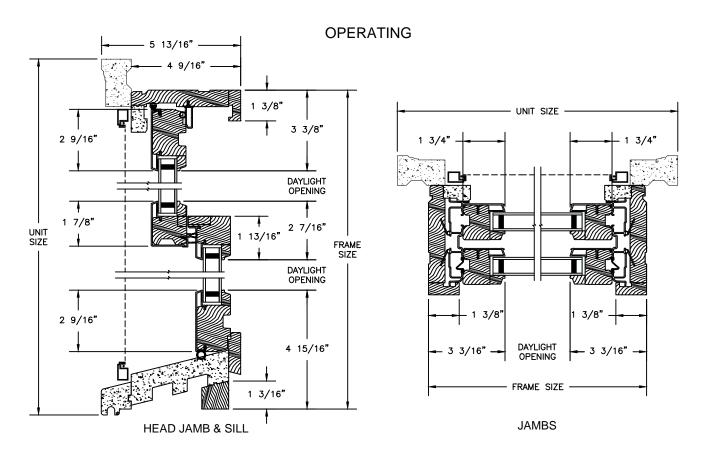

## Legend HBR Series LEGEND HBR DOUBLE HUNG

SECTION DETAILS SCALE: 3" = 1'-0"





## Legend HBR Series LEGEND HBR DOUBLE HUNG

**ELEVATIONS: TRANSOM** 

SCALE: 3" = 1'-0"



## Legend HBR Series LEGEND HBR DOUBLE HUNG

SECTION DETAILS: CASINGS OPTIONS SCALE: 3" = 1'-0"



## Legend HBR Series LEGEND HBR DOUBLE HUNG SECTION DETAILS: CASINGS OPTIONS

SCALE: 3" = 1'-0"



# Legend HBR Series LEGEND HBR DOUBLE HUNG

SECTION DETAILS SCALE: 3" = 1'-0"



HORIZONTAL MULLION TRANSOM/OPERATOR



SLIMLINE VERTICAL MULLION OPERATOR/OPERATOR



VERTICAL MULLION OPERATOR/OPERATOR



VERTICAL MULLION
OPERATOR WITH 2" SPREAD MULL

## Legend HBR Series

LEGEND HBR DOUBLE HUNG SECTION DETAILS: GLASS STOP & DIVIDED LITE OPTIONS

SCALE: 3" = 1'-0"



 $<sup>\</sup>frac{\text{NOTE}}{\text{* ALL WDL OPTIONS CAN BE ORDERED WITH OR WITHOUT INNER BAR}}$ 

<sup>\*</sup> PERIMETER GRILLES ON