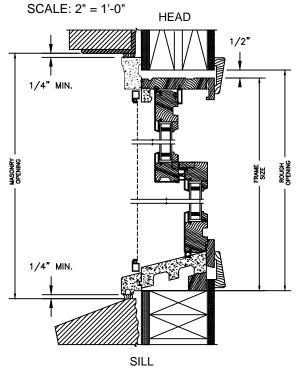

#### LEGEND HBR DOUBLE HUNG

SECTION DETAILS: CONSTRUCTION

2 X 4 FRAME WITH BRICK VENEER

JAMB
2 X 4 FRAME WITH BRICK VENEER

8" CONCRETEBLOCK WALL WITH BRICK VENEER NOTE:

JAMB 8" CONCRETE BLOCK WALL WITH BRICK VENEER

THE ABOVE WALL SECTIONS REPRESENT TYPICAL WALL CONDITIONS, THESE DETAILS ARE NOT INTENDED AS INSTALLATION INSTRUCTIONS. PLEASE REFER TO THE INSTALLATION INSTRUCTIONS PROVIDED WITH THE PURCHASED UNITS.