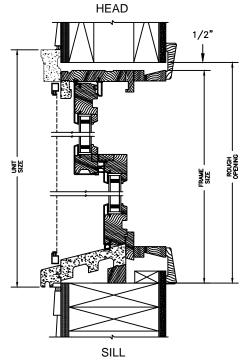

#### LEGEND HBR DOUBLE HUNG

**SECTION DETAILS: CONSTRUCTION** 

SCALE: 2" = 1'-0"

2 X 6 FRAME WITH SIDING

JAMB 2 X 6 FRAME WITH SIDING

3/8"

FRAME
SIZE

3/8"

#### NOTE .

THE ABOVE WALL SECTIONS REPRESENT TYPICAL WALL CONDITIONS, THESE DETAILS ARE NOT INTENDED AS INSTALLATION INSTRUCTIONS. PLEASE REFER TO THE INSTALLATION INSTRUCTIONS PROVIDED WITH THE PURCHASED UNITS.