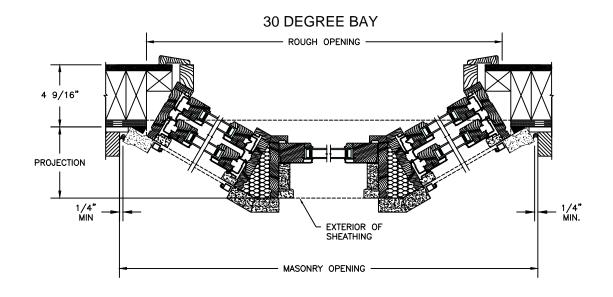

# Legend HBR Series LEGEND HBR DOUBLE HUNG

SECTION DETAILS: 30 / 45 DEGREE BAY NOT TO SCALE