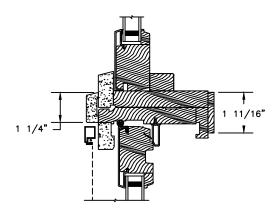

## Legend HBR Series LEGEND HBR DOUBLE HUNG

SECTION DETAILS SCALE: 3" = 1'-0"





## Legend HBR Series LEGEND HBR DOUBLE HUNG

**ELEVATIONS: TRANSOM** 

SCALE: 3" = 1'-0"



## Legend HBR Series LEGEND HBR DOUBLE HUNG

SECTION DETAILS: CASINGS OPTIONS SCALE: 3" = 1'-0"



## Legend HBR Series LEGEND HBR DOUBLE HUNG SECTION DETAILS: CASINGS OPTIONS

SCALE: 3" = 1'-0"



# Legend HBR Series LEGEND HBR DOUBLE HUNG

SECTION DETAILS SCALE: 3" = 1'-0"



HORIZONTAL MULLION TRANSOM/OPERATOR



SLIMLINE VERTICAL MULLION OPERATOR/OPERATOR



VERTICAL MULLION OPERATOR/OPERATOR



VERTICAL MULLION
OPERATOR WITH 2" SPREAD MULL

## Legend HBR Series

LEGEND HBR DOUBLE HUNG SECTION DETAILS: GLASS STOP & DIVIDED LITE OPTIONS

SCALE: 3" = 1'-0"



 $<sup>\</sup>frac{\text{NOTE}}{\text{* ALL WDL OPTIONS CAN BE ORDERED WITH OR WITHOUT INNER BAR}}$ 

<sup>\*</sup> PERIMETER GRILLES ONLY AVAILABLE IN THE 7/8" AND 1 1/4" OGEE STYLE GLASS STOP (SEE DETAIL: A)

### Legend HBR Series

#### LEGEND HBR DOUBLE HUNG

**SECTION DETAILS: CONSTRUCTION** 

SCALE: 2" = 1'-0"



2 X 6 FRAME WITH SIDING



JAMB 2 X 6 FRAME WITH SIDING



3/8"

FRAME
SIZE

3/8"

ROUGH
OPENING

JAMB

2 X 4 FRAME WITH STUCCO

#### NOTE .

THE ABOVE WALL SECTIONS REPRESENT TYPICAL WALL