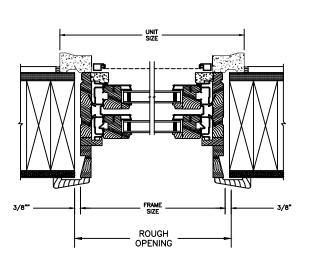

#### LEGEND HBR DOUBLE HUNG

**SECTION DETAILS: CONSTRUCTION** 

SCALE: 2" = 1'-0"

2 X 6 FRAME WITH SIDING

JAMB 2 X 6 FRAME WITH SIDING

3/8"

FRAME
SIZE

3/8"

ROUGH
OPENING

JAMB

2 X 4 FRAME WITH STUCCO