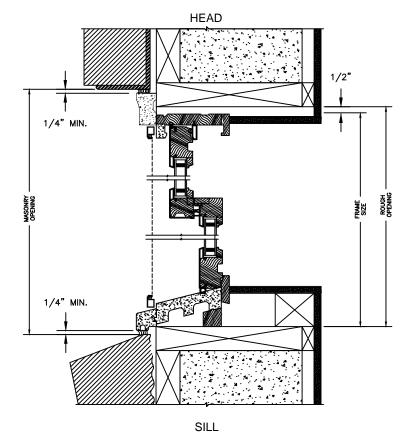

#### LEGEND HBR DOUBLE HUNG

SECTION DETAILS: CONSTRUCTION

2 X 4 FRAME WITH BRICK VENEER

JAMB
2 X 4 FRAME WITH BRICK VENEER

8" CONCRETEBLOCK WALL WITH BRICK VENEER NOTE:

JAMB 8" CONCRETE BLOCK WALL WITH BRICK VENEER

THE ABOVE WALL SECTIONS REPRESENT TYPICAL WALL CONDITIONS, THESE DETAILS ARE NOT INTENDED AS INSTALLATION INSTRUCTIONS. PLEASE REFER TO THE INSTALLATION INSTRUCTIONS PROVIDED WITH THE PURCHASED UNITS.