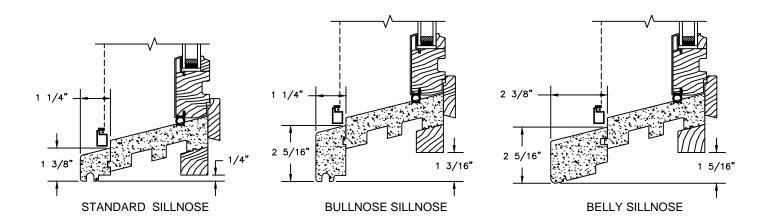

## Legend HBR Series LEGEND HBR DOUBLE HUNG

SECTION DETAILS: CASINGS OPTIONS SCALE: 3" = 1'-0"