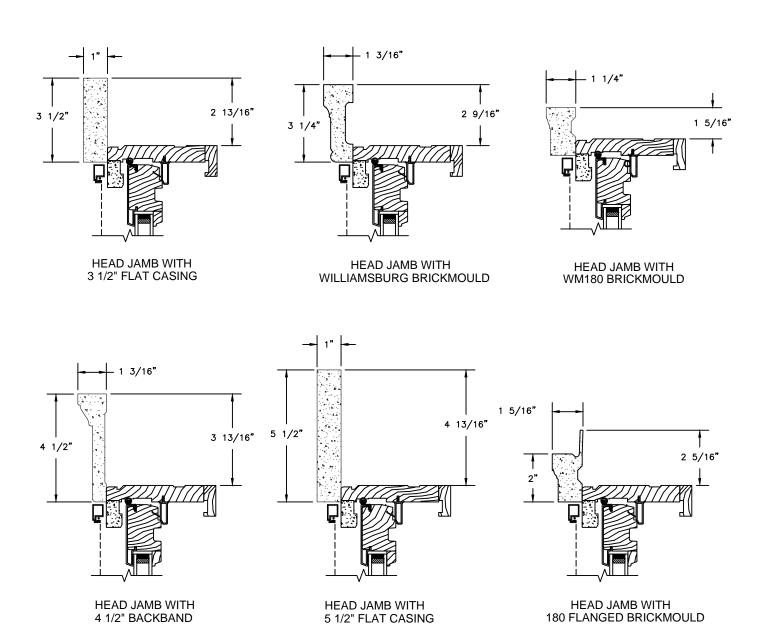

## Legend HBR Series LEGEND HBR DOUBLE HUNG

SECTION DETAILS: CASINGS OPTIONS SCALE: 3" = 1'-0"