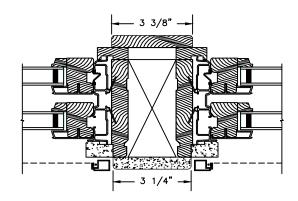

## Legend HBR Series LEGEND HBR DOUBLE HUNG

SECTION DETAILS: CASINGS OPTIONS SCALE: 3" = 1'-0"