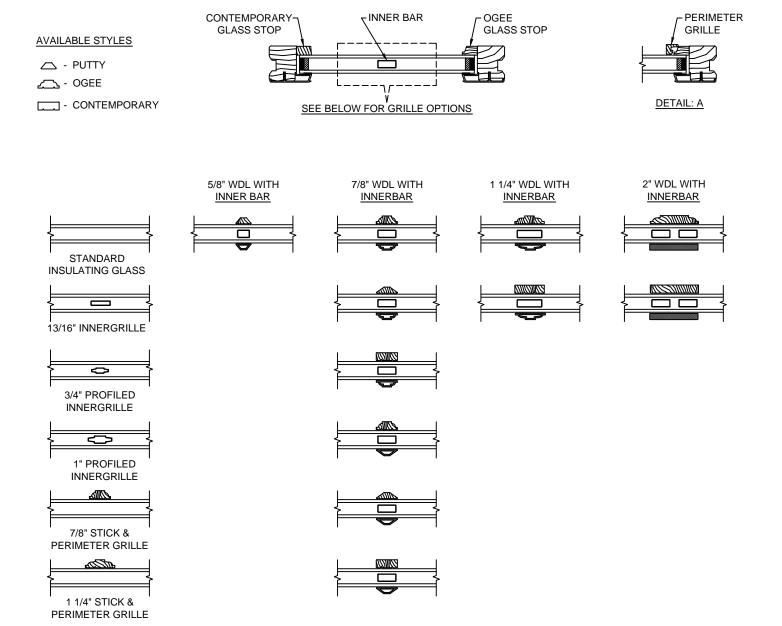

## Legend HBR Series

LEGEND HBR DOUBLE HUNG SECTION DETAILS: GLASS STOP & DIVIDED LITE OPTIONS

SCALE: 3" = 1'-0"

 $<sup>\</sup>frac{\text{NOTE}}{\text{* ALL WDL OPTIONS CAN BE ORDERED WITH OR WITHOUT INNER BAR}}$ 

<sup>\*</sup> PERIMETER GRILLES ONLY AVAILABLE IN THE 7/8" AND 1 1/4" OGEE STYLE GLASS STOP (SEE DETAIL: A)