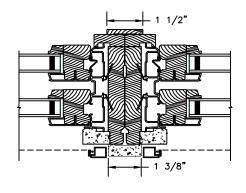

# Legend HBR Series LEGEND HBR DOUBLE HUNG

SECTION DETAILS SCALE: 3" = 1'-0"

HORIZONTAL MULLION TRANSOM/OPERATOR

SLIMLINE VERTICAL MULLION OPERATOR/OPERATOR

VERTICAL MULLION OPERATOR/OPERATOR

VERTICAL MULLION
OPERATOR WITH 2" SPREAD MULL