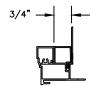

# Pinnacle Series CLAD CASEMENT

SECTION DETAILS : OPERATING / STATIONARY SCALE: 3" = 1'-0"

#### **OPERATING**

#### **STATIONARY**