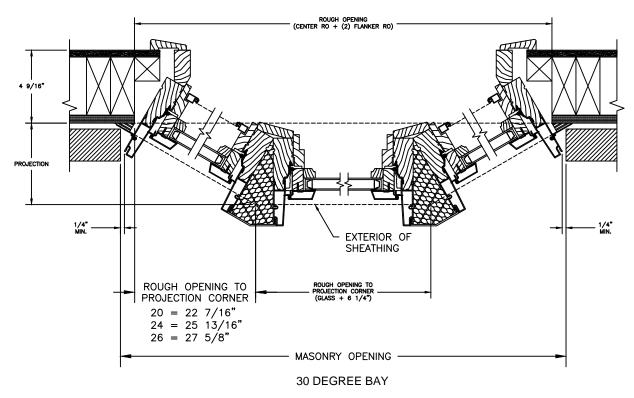

#### **CLAD CASEMENT**

SECTION DETAILS: 30/45 DEGREES BAY

SCALE: 2" = 1'-0"

45 DEGREE BAY