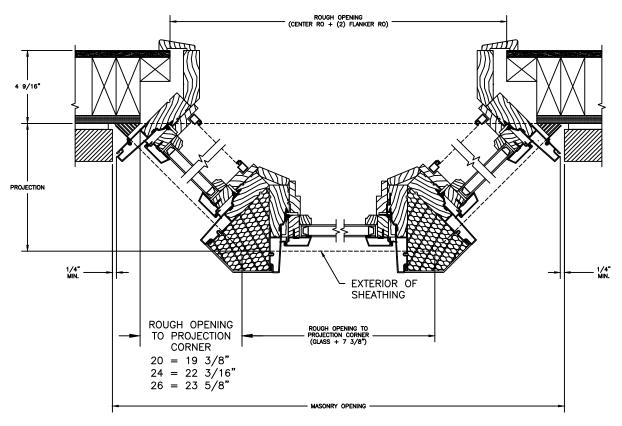

## Pinnacle Series

#### **CLAD CASEMENT**

SECTION DETAILS: 30/45 DEGREES BAY

SCALE: 2" = 1'-0"

45 DEGREE BAY