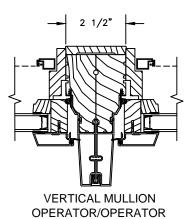

## Pinnacle Series **CLAD CASEMENT**

**SECTION DETAILS: MULLIONS** 

SCALE: 3" = 1'-0"

**VERTICAL MULLION WITH** 2" SPREAD MULL ADDITIONAL WIDTHS INCLUDE: 2 1/2", 4" & 6"

FOR INFORMATION ON STRUCTURAL MULLIONS REFER TO THE PRODUCT PERFORMANCE AND INFORMATION SECTION.