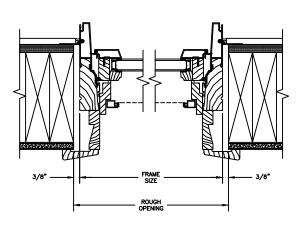

## Pinnacle Series **CLAD CASEMENT**

**SECTION DETAILS: MULLIONS** 

SCALE: 3" = 1'-0"

**VERTICAL MULLION WITH** 2" SPREAD MULL ADDITIONAL WIDTHS INCLUDE: 2 1/2", 4" & 6"

FOR INFORMATION ON STRUCTURAL MULLIONS REFER TO THE PRODUCT PERFORMANCE AND INFORMATION SECTION.