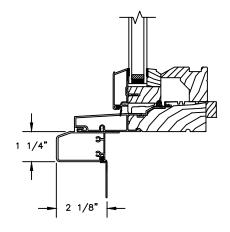

SILL WITH 1 1/4" CLAD SUBSILL

SILL WITH 2 1/4" CLAD SUBSILL

CLAD BRICKMOULD CASING WITH OPTIONAL J-CHANNEL COVER