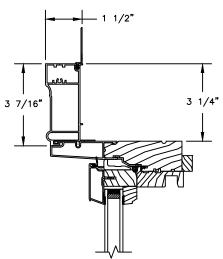

#### **CLAD CASEMENT**

SECTION DETAILS: CASING OPTIONS

SCALE: 3" = 1'-0"

HEAD JAMB WITH CLAD BRICKMOULD CASING

HEAD JAMB WITH CLAD WILLIAMSBURG CASING

HEAD JAMB WITH 3 1/2" CLAD FLAT CASING

SILL WITH 3/8" CLAD SUBSILL

SILL WITH 1 1/4" CLAD SUBSILL

SILL WITH 2 1/4" CLAD SUBSILL

CLAD BRICKMOULD CASING WITH OPTIONAL J-CHANNEL COVER