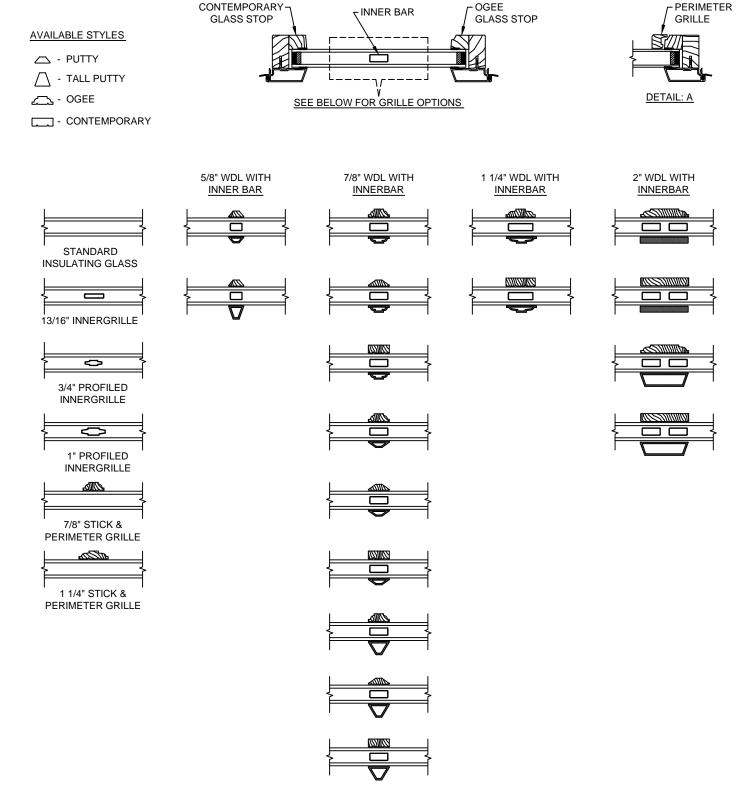

#### Pinnacle Series **CLAD CASEMENT**

SECTION DETAILS: GLASS STOP & DIVIDED LITE OPTIONS SCALE: 3" = 1'-0"

NOTE:
\* ALL WDL OPTIONS CAN BE ORDERED WITH OR WITHOUT INNER BAR

<sup>\*</sup> PERIMETER GRILLES ONLY AVAILABLE IN THE 7/8" AND 1 1/4" OGEE STYLE GLASS STOP (SEE DETAIL: A)