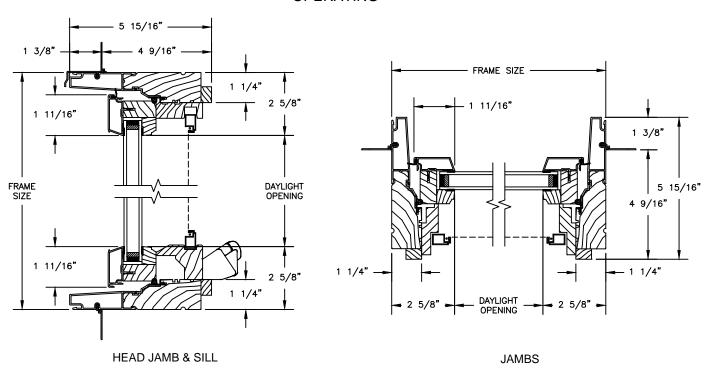

# Pinnacle Series CLAD CASEMENT

SECTION DETAILS : OPERATING / STATIONARY SCALE: 3" = 1'-0"

#### **OPERATING**

#### **STATIONARY**