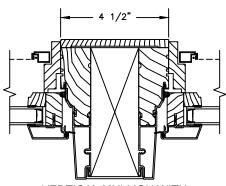

# Pinnacle Series CLAD CASEMENT

SECTION DETAILS : OPERATING / STATIONARY SCALE: 3" = 1'-0"

#### **OPERATING**

#### **STATIONARY**