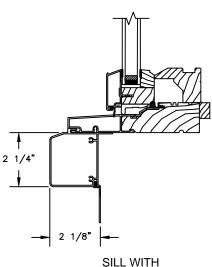

SILL WITH 1 1/4" CLAD SUBSILL

SILL WITH 2 1/4" CLAD SUBSILL

CLAD BRICKMOULD CASING WITH OPTIONAL J-CHANNEL COVER