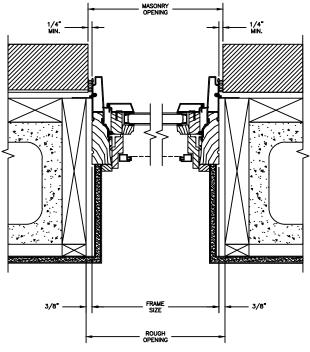

# 5 15/16" 4 9/16" FRAME SIZE DAYLIGHT OPENING 9 15/16" 4 9/16"

1 1/4" -

- 1 1/4**"** 

DAYLIGHT OPENING

**JAMBS** 

**PICTURE** 