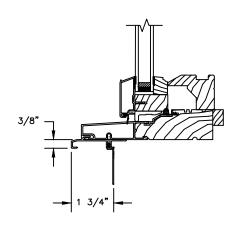

#### **CLAD CASEMENT**

SECTION DETAILS: CASING OPTIONS

SCALE: 3" = 1'-0"

HEAD JAMB WITH CLAD BRICKMOULD CASING

HEAD JAMB WITH CLAD WILLIAMSBURG CASING

HEAD JAMB WITH 3 1/2" CLAD FLAT CASING

SILL WITH 3/8" CLAD SUBSILL

SILL WITH 1 1/4" CLAD SUBSILL

SILL WITH 2 1/4" CLAD SUBSILL

CLAD BRICKMOULD CASING WITH OPTIONAL J-CHANNEL COVER