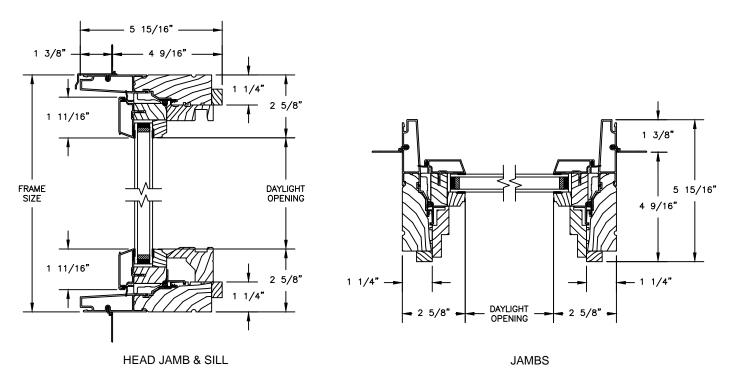

# Pinnacle Series CLAD CASEMENT

**HEAD JAMB & SILL** 

SECTION DETAILS : PICTURE SCALE: 3" = 1'-0"

1 11/16"

# 5 15/16" 4 9/16" FRAME SIZE DAYLIGHT OPENING 9 15/16" 4 9/16"

1 1/4" -

- 1 1/4**"** 

DAYLIGHT OPENING

**JAMBS** 

**PICTURE** 