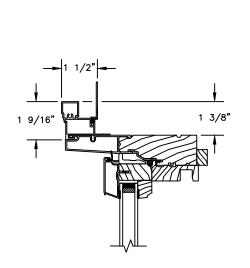

#### **CLAD CASEMENT**

SECTION DETAILS: CASING OPTIONS

SCALE: 3" = 1'-0"

HEAD JAMB WITH CLAD BRICKMOULD CASING

HEAD JAMB WITH CLAD WILLIAMSBURG CASING

HEAD JAMB WITH 3 1/2" CLAD FLAT CASING

SILL WITH 3/8" CLAD SUBSILL

SILL WITH 1 1/4" CLAD SUBSILL

SILL WITH 2 1/4" CLAD SUBSILL

CLAD BRICKMOULD CASING WITH OPTIONAL J-CHANNEL COVER