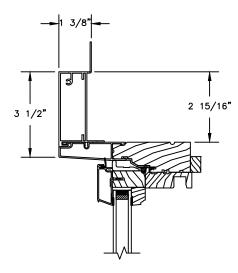

#### **CLAD CASEMENT**

SECTION DETAILS: CASING OPTIONS

SCALE: 3" = 1'-0"

HEAD JAMB WITH CLAD BRICKMOULD CASING

HEAD JAMB WITH CLAD WILLIAMSBURG CASING

HEAD JAMB WITH 3 1/2" CLAD FLAT CASING

SILL WITH 3/8" CLAD SUBSILL