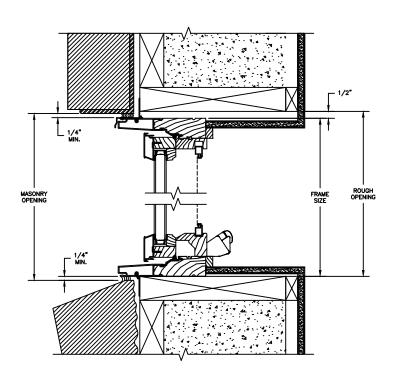

#### **CLAD CASEMENT**

SECTION DETAILS : CONSTRUCTION

SCALE: 2" = 1'-0"

HEAD JAMB & SILL 2 X 4 FRAME WITH BRICK VENEER

JAMBS 2 X 4 FRAME WITH BRICK VENEER

HEAD JAMB & SILL 8" CONCRETE BLOCK WALL WITH BRICK VENEER

JAMBS 8" CONCRETE BLOCK WALL WITH BRICK VENEER