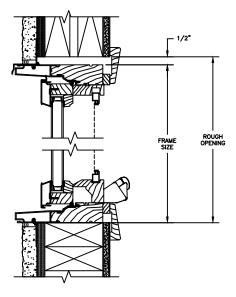

#### **CLAD CASEMENT**

SECTION DETAILS : CONSTRUCTION

SCALE: 2" = 1'-0"

HEAD JAMB & SILL 2 X 4 FRAME WITH BRICK VENEER

JAMBS 2 X 4 FRAME WITH BRICK VENEER

HEAD JAMB & SILL 8" CONCRETE BLOCK WALL WITH BRICK VENEER