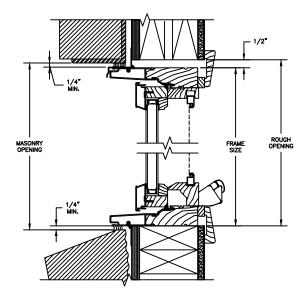

#### **CLAD CASEMENT**

SECTION DETAILS : CONSTRUCTION

SCALE: 2" = 1'-0"

HEAD JAMB & SILL 2 X 4 FRAME WITH BRICK VENEER

JAMBS 2 X 4 FRAME WITH BRICK VENEER

HEAD JAMB & SILL 8" CONCRETE BLOCK WALL WITH BRICK VENEER

JAMBS 8" CONCRETE BLOCK WALL WITH BRICK VENEER