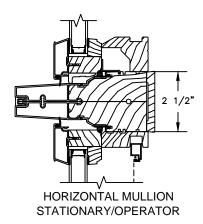

## Pinnacle Series **CLAD CASEMENT**

**SECTION DETAILS: MULLIONS** 

SCALE: 3" = 1'-0"

**VERTICAL MULLION WITH** 2" SPREAD MULL ADDITIONAL WIDTHS INCLUDE: 2 1/2", 4" & 6"

FOR INFORMATION ON STRUCTURAL MULLIONS REFER TO THE PRODUCT PERFORMANCE AND INFORMATION SECTION.