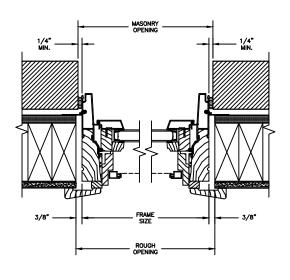

# 5 15/16" 4 9/16" FRAME SIZE DAYLIGHT OPENING 9 15/16" 4 9/16"

1 1/4" -

- 1 1/4**"** 

DAYLIGHT OPENING

**JAMBS** 

**PICTURE** 