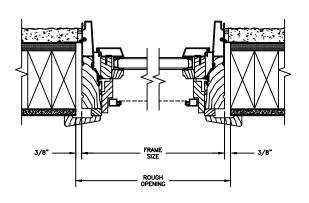

## Pinnacle Series **CLAD CASEMENT**

**SECTION DETAILS: MULLIONS** 

SCALE: 3" = 1'-0"

**VERTICAL MULLION WITH** 2" SPREAD MULL ADDITIONAL WIDTHS INCLUDE: 2 1/2", 4" & 6"

FOR INFORMATION ON STRUCTURAL MULLIONS REFER TO THE PRODUCT PERFORMANCE AND INFORMATION SECTION.