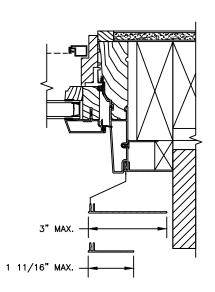

# Pinnacle Series CLAD CASEMENT

**HEAD JAMB & SILL** 

SECTION DETAILS : PICTURE SCALE: 3" = 1'-0"

1 11/16"