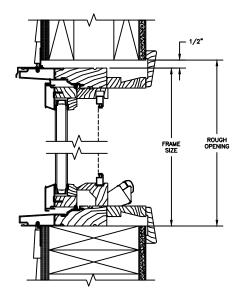

# 5 15/16" 4 9/16" FRAME SIZE DAYLIGHT OPENING 9 15/16" 4 9/16"

1 1/4" -

- 1 1/4**"** 

DAYLIGHT OPENING

**JAMBS** 

**PICTURE** 