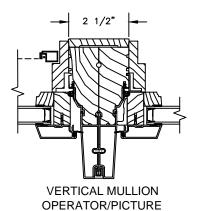

## Pinnacle Series **CLAD CASEMENT**

**SECTION DETAILS: MULLIONS** 

SCALE: 3" = 1'-0"

**VERTICAL MULLION WITH** 2" SPREAD MULL ADDITIONAL WIDTHS INCLUDE: 2 1/2", 4" & 6"

FOR INFORMATION ON STRUCTURAL MULLIONS REFER TO THE PRODUCT PERFORMANCE AND INFORMATION SECTION.