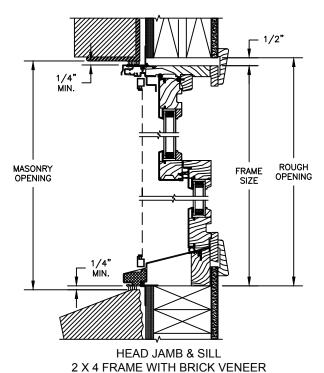

#### **CLAD DOUBLE HUNG - Concealed Jambliner Option**

SECTION DETAILS: CONSTRUCTION

SCALE: 2" = 1'-0"

MASONRY OPENING

1/4"
MIN.

1/4"
MIN.

3/8"

FRAME SIZE

ROUGH OPENING

JAMBS 2 X 4 FRAME WITH BRICK VENEER

WITH BRICK VENEER

JAMBS 8" CONCRETE BLOCK WALL WITH BRICK VENEER