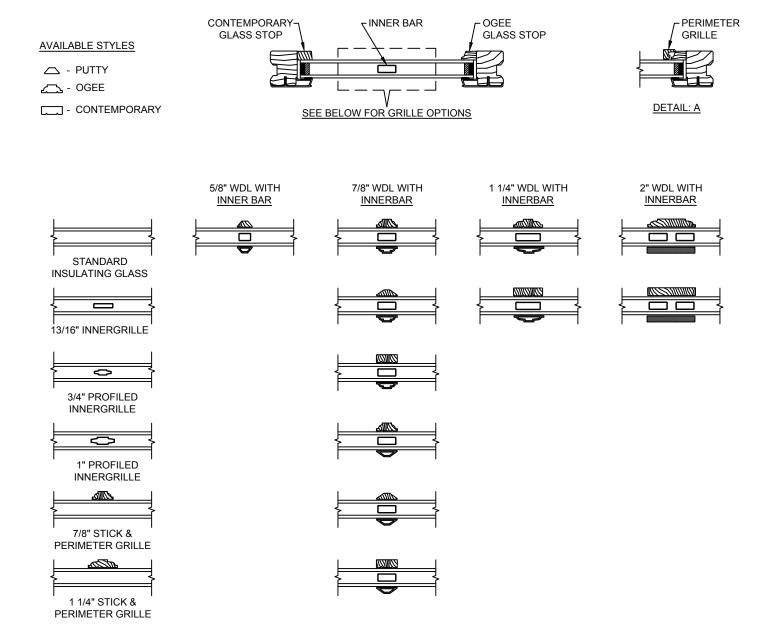

### CLAD DOUBLE HUNG - Concealed Jambliner Option

SECTION DETAILS : DIVIDED LITE OPTIONS

SCALE: 3" = 1'-0"

#### NOTE:

<sup>\*</sup> ALL WDL OPTIONS CAN BE ORDERED WITH OR WITHOUT INNER BAR

<sup>\*</sup> PERIMETER GRILLES ONLY AVAILABLE IN THE 7/8" AND 1 1/4" OGEE STYLE GLASS STOP (SEE DETAIL: A)