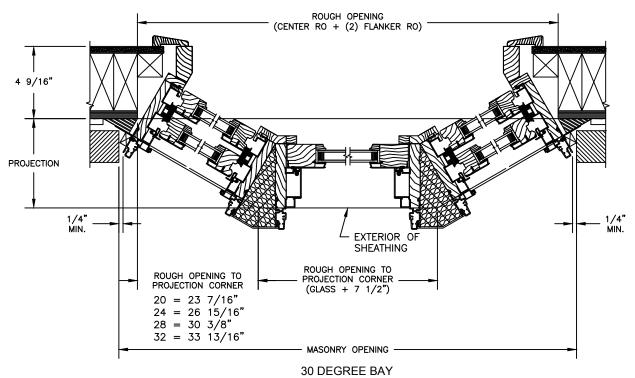

#### **CLAD DOUBLE HUNG - Concealed Jambliner Option**

SECTION DETAILS: 30/45 DEGREES BAY

SCALE: 2" = 1'-0"