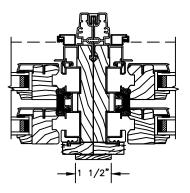

**VERTICAL MULLION** OPERATOR/PICTURE

**VERTICAL MULLION WITH** 2" SPREAD MULL ADDITIONAL WIDTHS INCLUDE: 1", 2", 2 1/2", 3", & 4"

FOR INFORMATION ON STRUCTURAL MULLIONS REFER TO THE PRODUCT PERFORMANCE AND INFORMATION SECTION.