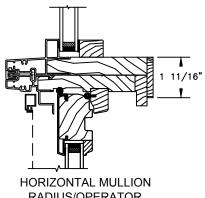

## CLAD DOUBLE HUNG - Concealed Jambliner Option

SECTION DETAILS: MULLIONS

SCALE: 3" = 1'-0"

RADIUS/OPERATOR

**VERTICAL MULLION** OPERATOR/OPERATOR

PICTURE/OPERATOR (ONLY USED WITH 4 9/16" JAMB & 3 1/4" FRAME EXPANDER)