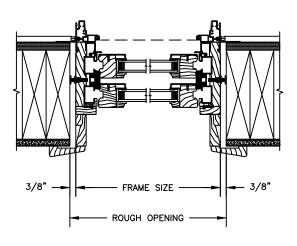

## CLAD DOUBLE HUNG - Concealed Jambliner Option

SECTION DETAILS : CONSTRUCTION

SCALE: 2" = 1'-0"

HEAD JAMB & SILL 2 X 6 FRAME WITH SIDING

HEAD JAMB & SILL 2 X 6 FRAME WITH SIDING

HEAD JAMB & SILL 2 X 4 FRAME WITH STUCCO

JAMBS 2 X 4 FRAME WITH STUCCO

NOTE :

THE ABOVE WALL SECTIONS REPRESENT TYPICAL WALL CONDITIONS, THESE DETAILS ARE NOT INTENDED AS INSTALLATIONS INSTRUCTIONS. PLEASE REFER TO THE INSTALLATION INSTRUCTIONS PROVIDED WITH THE PURCHASED UNITS.