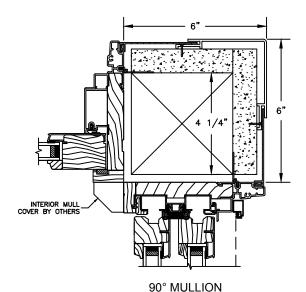

## CLAD DOUBLE HUNG - Concealed Jambliner Option

SECTION DETAILS: MULLIONS

SCALE: 3" = 1'-0"

RADIUS/OPERATOR

**VERTICAL MULLION** OPERATOR/OPERATOR

PICTURE/OPERATOR (ONLY USED WITH 4 9/16" JAMB & 3 1/4" FRAME EXPANDER)

**VERTICAL MULLION** OPERATOR/PICTURE

**VERTICAL MULLION WITH** 2" SPREAD MULL ADDITIONAL WIDTHS INCLUDE: 1", 2", 2 1/2", 3", & 4"

FOR INFORMATION ON STRUCTURAL MULLIONS REFER TO THE PRODUCT PERFORMANCE AND INFORMATION SECTION.