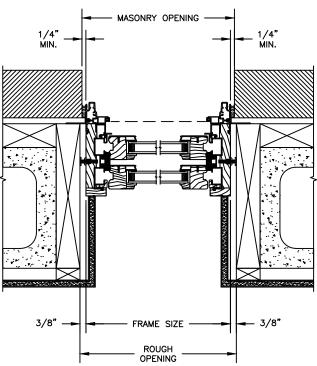

#### **CLAD DOUBLE HUNG - Concealed Jambliner Option**

SECTION DETAILS: CONSTRUCTION

SCALE: 2" = 1'-0"

MASONRY OPENING

1/4"
MIN.

1/4"
MIN.

3/8"

FRAME SIZE

ROUGH OPENING

JAMBS 2 X 4 FRAME WITH BRICK VENEER

WITH BRICK VENEER

JAMBS 8" CONCRETE BLOCK WALL WITH BRICK VENEER