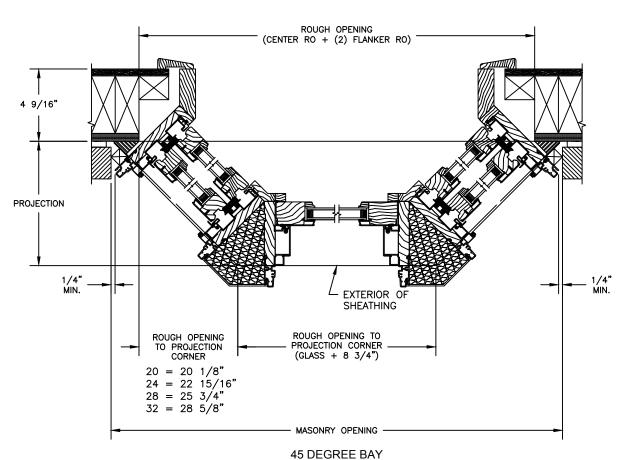

#### **CLAD DOUBLE HUNG - Concealed Jambliner Option**

SECTION DETAILS: 30/45 DEGREES BAY

SCALE: 2" = 1'-0"