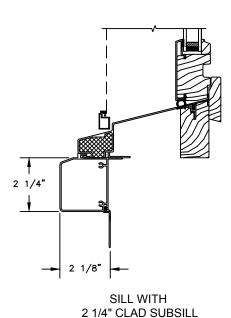

SILL WITH 3/8" CLAD SUBSILL

SILL WITH 1 1/4" CLAD SUBSILL

CLAD BRICKMOULD CASING WITH OPTIONAL J-CHANNEL COVER