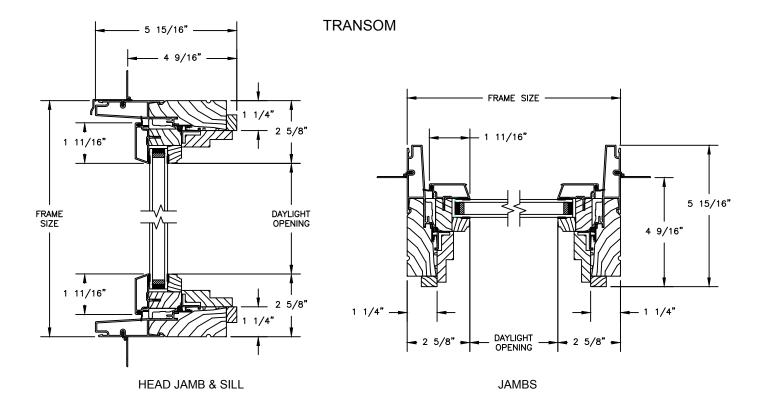

## CLAD DOUBLE HUNG - Concealed Jambliner Option

SECTION DETAILS: TRANSOM

SCALE: 3" = 1'-0"