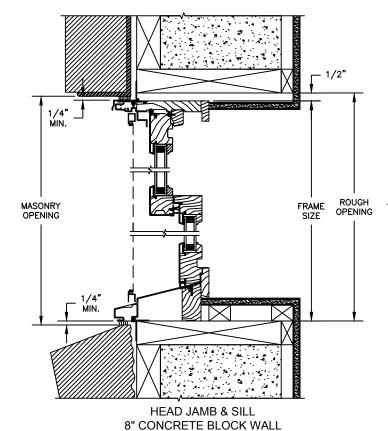

#### **CLAD DOUBLE HUNG - Concealed Jambliner Option**

SECTION DETAILS: CONSTRUCTION

SCALE: 2" = 1'-0"

MASONRY OPENING

1/4"
MIN.

1/4"
MIN.

3/8"

FRAME SIZE

ROUGH OPENING

JAMBS 2 X 4 FRAME WITH BRICK VENEER

WITH BRICK VENEER

JAMBS 8" CONCRETE BLOCK WALL WITH BRICK VENEER