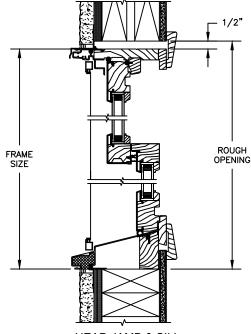

## CLAD DOUBLE HUNG - Concealed Jambliner Option

SECTION DETAILS : CONSTRUCTION

SCALE: 2" = 1'-0"

HEAD JAMB & SILL 2 X 6 FRAME WITH SIDING

HEAD JAMB & SILL 2 X 6 FRAME WITH SIDING

HEAD JAMB & SILL 2 X 4 FRAME WITH STUCCO

JAMBS 2 X 4 FRAME WITH STUCCO

NOTE :

THE ABOVE WALL SECTIONS REPRESENT TYPICAL WALL CONDITIONS, THESE DETAILS ARE NOT INTENDED AS INSTALLATIONS INSTRUCTIONS. PLEASE REFER TO THE INSTALLATION INSTRUCTIONS PROVIDED WITH THE PURCHASED UNITS.