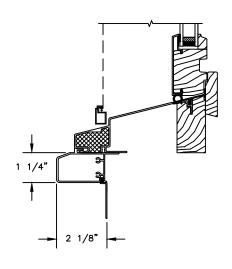

SILL WITH 3/8" CLAD SUBSILL

SILL WITH 1 1/4" CLAD SUBSILL

CLAD BRICKMOULD CASING WITH OPTIONAL J-CHANNEL COVER