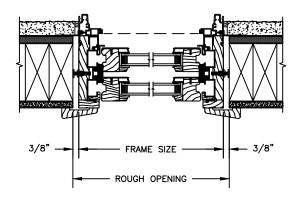

#### **CLAD DOUBLE HUNG - Concealed Jambliner Option**

SECTION DETAILS: CONSTRUCTION

SCALE: 2" = 1'-0"

MASONRY OPENING

1/4"
MIN.

1/4"
MIN.

3/8"

FRAME SIZE

ROUGH OPENING

JAMBS 2 X 4 FRAME WITH BRICK VENEER

WITH BRICK VENEER

JAMBS 8" CONCRETE BLOCK WALL WITH BRICK VENEER