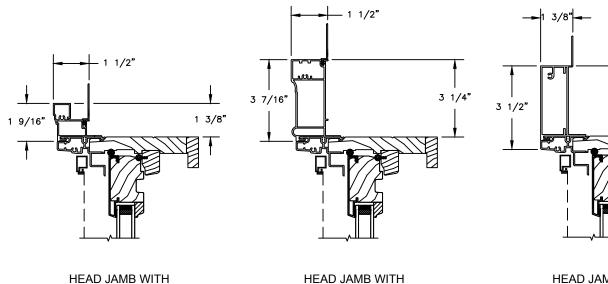

### CLAD DOUBLE HUNG - Concealed Jambliner Option

SECTION DETAILS : CASING OPTIONS

SCALE: 3" = 1'-0"

**HEAD JAMB WITH** CLAD WILLIAMSBURG CASING

**HEAD JAMB WITH** 3 1/2" CLAD FLAT CASING

CLAD BRICKMOULD CASING

SILL WITH 3/8" CLAD SUBSILL

SILL WITH 1 1/4" CLAD SUBSILL

CLAD BRICKMOULD CASING WITH OPTIONAL J-CHANNEL COVER