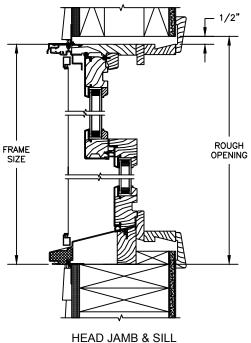

## CLAD DOUBLE HUNG - Concealed Jambliner Option

SECTION DETAILS : CONSTRUCTION

SCALE: 2" = 1'-0"

HEAD JAMB & SILL 2 X 6 FRAME WITH SIDING

HEAD JAMB & SILL 2 X 6 FRAME WITH SIDING

HEAD JAMB & SILL 2 X 4 FRAME WITH STUCCO

JAMBS 2 X 4 FRAME WITH STUCCO

NOTE :

THE ABOVE WALL SECTIONS REPRESENT TYPICAL WALL CONDITIONS, THESE DETAILS ARE NOT INTENDED AS INSTALLATIONS INSTRUCTIONS. PLEASE REFER TO THE INSTALLATION INSTRUCTIONS PROVIDED WITH THE PURCHASED UNITS.