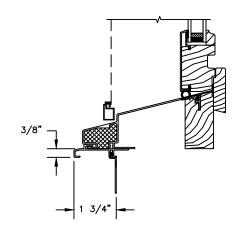

SILL WITH 3/8" CLAD SUBSILL

SILL WITH 1 1/4" CLAD SUBSILL

CLAD BRICKMOULD CASING WITH OPTIONAL J-CHANNEL COVER