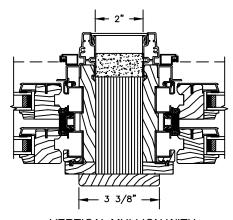

## CLAD DOUBLE HUNG - Concealed Jambliner Option

SECTION DETAILS: MULLIONS

SCALE: 3" = 1'-0"

RADIUS/OPERATOR

**VERTICAL MULLION** OPERATOR/OPERATOR

PICTURE/OPERATOR (ONLY USED WITH 4 9/16" JAMB & 3 1/4" FRAME EXPANDER)

**VERTICAL MULLION** OPERATOR/PICTURE

**VERTICAL MULLION WITH** 2" SPREAD MULL ADDITIONAL WIDTHS INCLUDE: 1", 2", 2 1/2", 3", & 4"

FOR INFORMATION ON STRUCTURAL MULLIONS REFER TO THE PRODUCT PERFORMANCE AND INFORMATION SECTION.