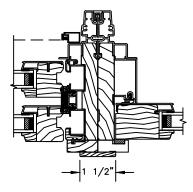

**VERTICAL MULLION** OPERATOR/PICTURE

**VERTICAL MULLION WITH** 2" SPREAD MULL ADDITIONAL WIDTHS INCLUDE: 1", 2", 2 1/2", 3", & 4"

FOR INFORMATION ON STRUCTURAL MULLIONS REFER TO THE PRODUCT PERFORMANCE AND INFORMATION SECTION.