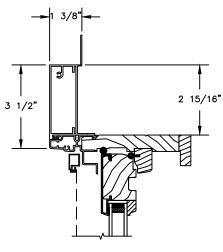

### CLAD DOUBLE HUNG - Concealed Jambliner Option

SECTION DETAILS : CASING OPTIONS

SCALE: 3" = 1'-0"

**HEAD JAMB WITH** CLAD WILLIAMSBURG CASING

**HEAD JAMB WITH** 3 1/2" CLAD FLAT CASING

CLAD BRICKMOULD CASING