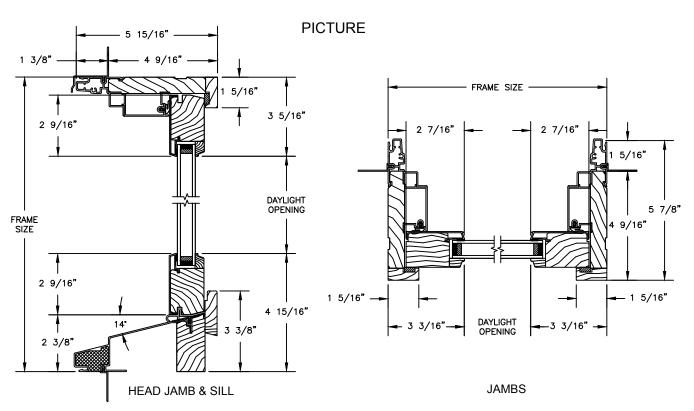

#### CLAD DOUBLE HUNG - Concealed Jambliner Option

SECTION DETAILS : OPERATING / PICTURE

SCALE: 3" = 1'-0"