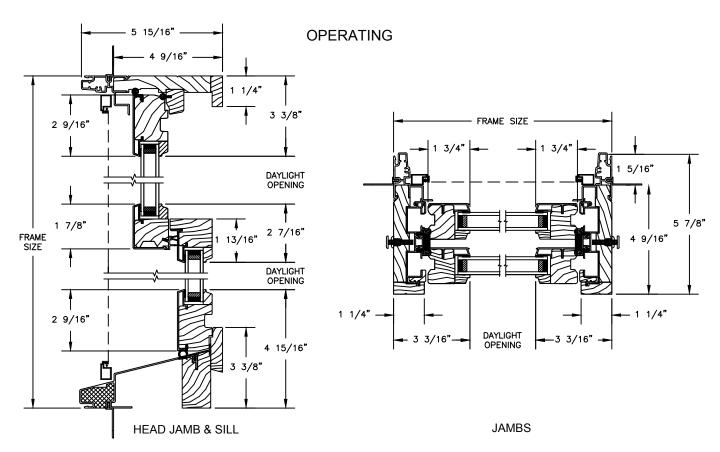

#### CLAD DOUBLE HUNG - Concealed Jambliner Option

SECTION DETAILS : OPERATING / PICTURE

SCALE: 3" = 1'-0"