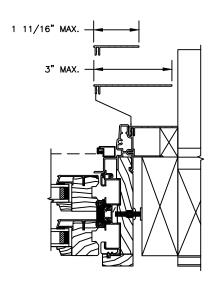

## CLAD DOUBLE HUNG - Concealed Jambliner Option

SECTION DETAILS: TRANSOM

SCALE: 3" = 1'-0"