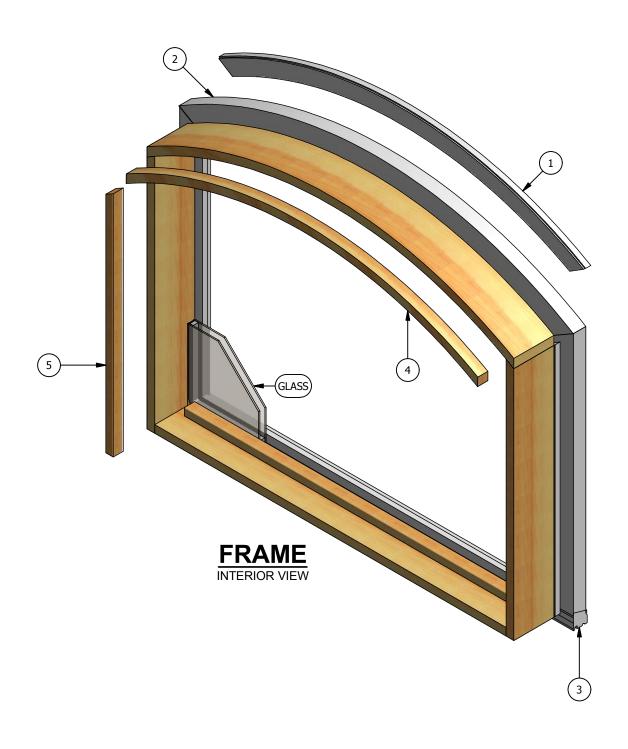

## Parts Identification

| Image | Item # | Description                                                              | Color / Finish / Size | Spec | Part #              |
|-------|--------|--------------------------------------------------------------------------|-----------------------|------|---------------------|
|       | 1      | Sill Outside Stop                                                        | 12' Lineal Length     |      | 2380051             |
|       | 2      | Exterior Casing (Head & Sides) (See Accessory section for other options) | 14' Lineal Length     |      | 2390003             |
|       | 3      | Sill Nose                                                                | 12' Lineal Length     |      | 2380021             |
|       | 4      | Radius Inside Stop                                                       |                       |      | * See Note<br>Below |
|       |        | Glass Stop Tape<br>1/16" x 1/2" Double Faced                             | Gray - 150' Roll      |      | 394066              |
|       | 5      | Inside Stop<br>(Sill & Sides)                                            | 16' Pine Lineal       |      | 2370474             |

<sup>\*</sup> When ordering replacement parts for radius units, include the following information:
Frame base measured from base outside of frame to outside of frame
Frame height measured from outside of base to top of hights point of radius at head
If the unit has vertical legs, measure from base to top of leg where radius starts