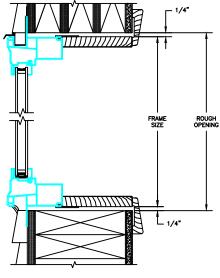

5/8" PUTTY WDL WITH INNERBAR

5/8" PUTTY WDL (EXTERIOR ONLY) WITH 5/8" FLAT INNERGRILLE

SECTION DETAILS : CONSTRUCTION

SCALE: 2" = 1'-0"

**HEAD JAMB & SILL** 2 X 6 FRAME WITH SIDING

**JAMBS** 2 X 6 FRAME WITH SIDING

**HEAD JAMB & SILL** 2 X 4 FRAME WITH STUCCO

**JAMBS** 2 X 4 FRAME WITH STUCCO

SECTION DETAILS : CONSTRUCTION

SCALE: 2" = 1'-0"

HEAD JAMB & SILL 2 X 4 FRAME WITH BRICK VENEER

JAMBS 2 X 4 FRAME WITH BRICK VENEER