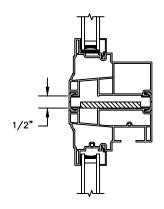

SECTION DETAILS SCALE: 3" = 1'-0"

**HEAD JAMB & SILL** 

SECTION DETAILS: MULLIONS

SCALE: 3" = 1'-0"

HORIZONTAL 1/2" MULLION FIXED/OPERATOR

HORIZONTAL 1/2" MULLION FIXED/FIXED

VERTICAL 1/2" MULLION OPERATOR/FIXED