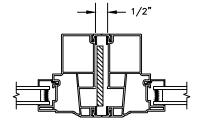

SECTION DETAILS SCALE: 3" = 1'-0"

**HEAD JAMB & SILL** 

SECTION DETAILS: MULLIONS

SCALE: 3" = 1'-0"

HORIZONTAL 1/2" MULLION FIXED/OPERATOR

HORIZONTAL 1/2" MULLION FIXED/FIXED

VERTICAL 1/2" MULLION OPERATOR/FIXED

VERTICAL 1/2" MULLION FIXED/FIXED

SECTION DETAILS: DIVIDED LITE OPTIONS

SCALE: 3" = 1'-0"

**INSULATING GLASS** 

3/4" PROFILED INNERGRILLE

7/8" PUTTY WDL WITH INNERBAR

7/8" PUTTY WDL (EXTERIOR ONLY) WITH 13/16" FLAT INNERGRILLE