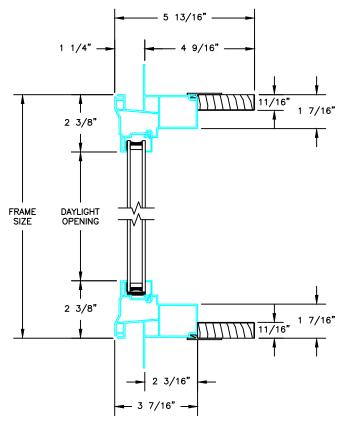

SECTION DETAILS SCALE: 3" = 1'-0"

**HEAD JAMB & SILL** 

SECTION DETAILS: MULLIONS

SCALE: 3" = 1'-0"

HORIZONTAL 1/2" MULLION FIXED/OPERATOR

HORIZONTAL 1/2" MULLION FIXED/FIXED

VERTICAL 1/2" MULLION OPERATOR/FIXED