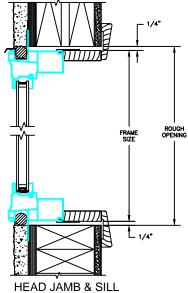

SECTION DETAILS SCALE: 3" = 1'-0"

**HEAD JAMB & SILL** 

SECTION DETAILS: MULLIONS

SCALE: 3" = 1'-0"

HORIZONTAL 1/2" MULLION FIXED/OPERATOR

HORIZONTAL 1/2" MULLION FIXED/FIXED

VERTICAL 1/2" MULLION OPERATOR/FIXED