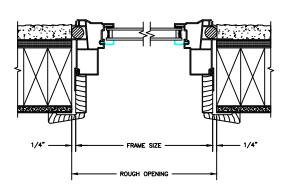

**HEAD JAMB & SILL** 2 X 4 FRAME WITH STUCCO

**JAMBS** 2 X 4 FRAME WITH STUCCO

SECTION DETAILS : CONSTRUCTION

SCALE: 2" = 1'-0"

HEAD JAMB & SILL 2 X 4 FRAME WITH BRICK VENEER

JAMBS 2 X 4 FRAME WITH BRICK VENEER

HEAD JAMB & SILL 8" CONCRETE BLOCK WALL WITH BRICK VENEER

JAMBS 8" CONCRETE BLOCK WALL WITH BRICK VENEER