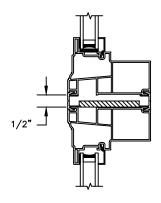

SECTION DETAILS SCALE: 3" = 1'-0"

**HEAD JAMB & SILL** 

SECTION DETAILS: MULLIONS

SCALE: 3" = 1'-0"

HORIZONTAL 1/2" MULLION FIXED/OPERATOR

HORIZONTAL 1/2" MULLION FIXED/FIXED

VERTICAL 1/2" MULLION OPERATOR/FIXED