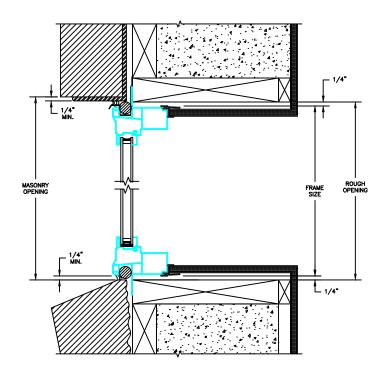

**HEAD JAMB & SILL** 2 X 4 FRAME WITH STUCCO

**JAMBS** 2 X 4 FRAME WITH STUCCO

SECTION DETAILS : CONSTRUCTION

SCALE: 2" = 1'-0"

HEAD JAMB & SILL 2 X 4 FRAME WITH BRICK VENEER

JAMBS 2 X 4 FRAME WITH BRICK VENEER