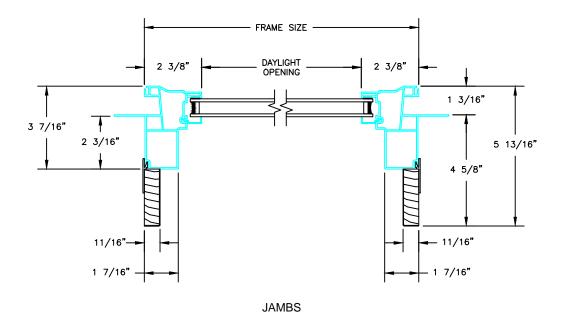

SECTION DETAILS SCALE: 3" = 1'-0"

**HEAD JAMB & SILL** 

SECTION DETAILS: MULLIONS

SCALE: 3" = 1'-0"

HORIZONTAL 1/2" MULLION FIXED/OPERATOR

HORIZONTAL 1/2" MULLION FIXED/FIXED

VERTICAL 1/2" MULLION OPERATOR/FIXED