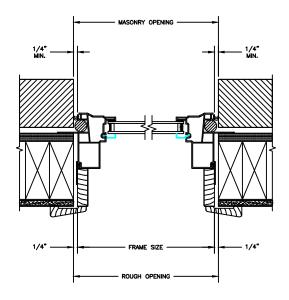

HEAD JAMB & SILL 8" CONCRETE BLOCK WALL WITH BRICK VENEER

JAMBS 8" CONCRETE BLOCK WALL WITH BRICK VENEER