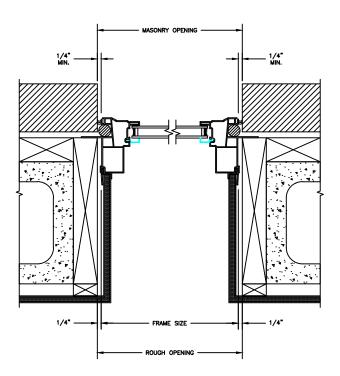

HEAD JAMB & SILL 8" CONCRETE BLOCK WALL WITH BRICK VENEER

JAMBS 8" CONCRETE BLOCK WALL WITH BRICK VENEER