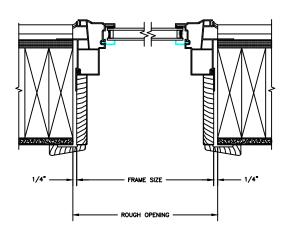

5/8" PUTTY WDL WITH INNERBAR

5/8" PUTTY WDL (EXTERIOR ONLY) WITH 5/8" FLAT INNERGRILLE

SECTION DETAILS : CONSTRUCTION

SCALE: 2" = 1'-0"

**HEAD JAMB & SILL** 2 X 6 FRAME WITH SIDING

**JAMBS** 2 X 6 FRAME WITH SIDING

**HEAD JAMB & SILL** 2 X 4 FRAME WITH STUCCO

**JAMBS** 2 X 4 FRAME WITH STUCCO

SECTION DETAILS : CONSTRUCTION

SCALE: 2" = 1'-0"

HEAD JAMB & SILL 2 X 4 FRAME WITH BRICK VENEER

JAMBS 2 X 4 FRAME WITH BRICK VENEER