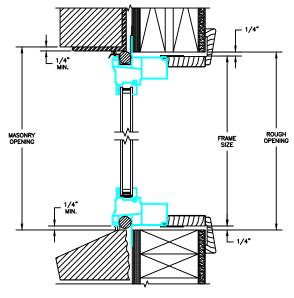

HEAD JAMB & SILL 8" CONCRETE BLOCK WALL WITH BRICK VENEER

JAMBS 8" CONCRETE BLOCK WALL WITH BRICK VENEER