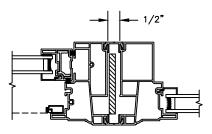

SECTION DETAILS SCALE: 3" = 1'-0"

**HEAD JAMB & SILL** 

SECTION DETAILS: MULLIONS

SCALE: 3" = 1'-0"

HORIZONTAL 1/2" MULLION FIXED/OPERATOR

HORIZONTAL 1/2" MULLION FIXED/FIXED

VERTICAL 1/2" MULLION OPERATOR/FIXED