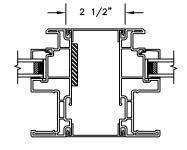

#### **SLIDING PATIO DOOR**

SECTION DETAILS: MULLIONS

HORIZONTAL MULLION TRANSOM/OPERATOR

HORIZONTAL 2" MULLION TRANSOM/OPERATOR

VERTICAL MULLION SIDELIGHT/OPERATOR

RADIUS/OPERATOR

VERTICAL 2" MULLION STATIONARY/SIDELIGHT