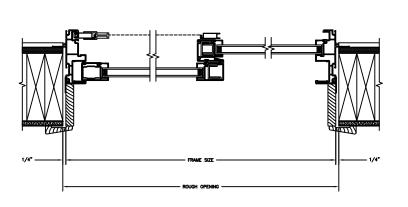

#### **SLIDING PATIO DOOR**

SECTION DETAILS: MULLIONS

HORIZONTAL MULLION TRANSOM/OPERATOR

HORIZONTAL 2" MULLION TRANSOM/OPERATOR

VERTICAL MULLION SIDELIGHT/OPERATOR

RADIUS/OPERATOR

VERTICAL 2" MULLION STATIONARY/SIDELIGHT