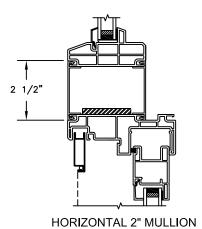

#### **SLIDING PATIO DOOR**

SECTION DETAILS: MULLIONS

HORIZONTAL MULLION TRANSOM/OPERATOR

HORIZONTAL 2" MULLION TRANSOM/OPERATOR

VERTICAL MULLION SIDELIGHT/OPERATOR

RADIUS/OPERATOR

VERTICAL 2" MULLION STATIONARY/SIDELIGHT