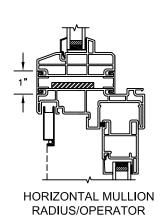

#### **SLIDING PATIO DOOR**

SECTION DETAILS: MULLIONS

HORIZONTAL MULLION TRANSOM/OPERATOR

HORIZONTAL 2" MULLION TRANSOM/OPERATOR

VERTICAL MULLION SIDELIGHT/OPERATOR

RADIUS/OPERATOR

VERTICAL 2" MULLION STATIONARY/SIDELIGHT