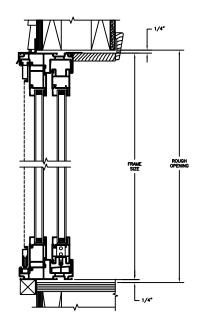

# Next Dimension Signature Series SLIDING PATIO DOOR

SECTION DETAILS : CONSTRUCTION

SCALE: 1 1/2" = 1'-0"

HEAD JAMB & SILL 2 X 6 FRAME WITH SIDING

JAMBS 2 X 6 FRAME WITH SIDING

HEAD JAMB & SILL 2 X 4 FRAME WITH STUCCO

JAMBS 2 X 4 FRAME WITH STUCCO