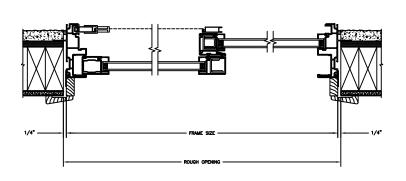

#### **SLIDING PATIO DOOR**

SECTION DETAILS: CONSTRUCTION

SCALE: 1 1/2" = 1'-0"

HEAD JAMB & SILL 2 X 6 FRAME WITH BRICK VENEER

JAMBS
2 X 6 FRAME WITH BRICK VENEER

HEAD JAMB & SILL 8" CONCRETE BLOCK WALL WITH BRICK VENEER

JAMBS 8" CONCRETE BLOCK WALL WITH BRICK VENEER