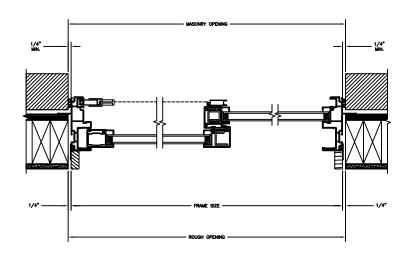

#### **SLIDING PATIO DOOR**

SECTION DETAILS: CONSTRUCTION

SCALE: 1 1/2" = 1'-0"

HEAD JAMB & SILL 2 X 6 FRAME WITH BRICK VENEER

JAMBS
2 X 6 FRAME WITH BRICK VENEER

HEAD JAMB & SILL 8" CONCRETE BLOCK WALL WITH BRICK VENEER

JAMBS 8" CONCRETE BLOCK WALL WITH BRICK VENEER