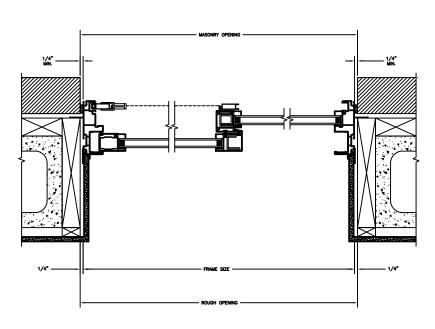

#### **SLIDING PATIO DOOR**

SECTION DETAILS: CONSTRUCTION

SCALE: 1 1/2" = 1'-0"

HEAD JAMB & SILL 2 X 6 FRAME WITH BRICK VENEER

JAMBS
2 X 6 FRAME WITH BRICK VENEER

HEAD JAMB & SILL 8" CONCRETE BLOCK WALL WITH BRICK VENEER

JAMBS 8" CONCRETE BLOCK WALL WITH BRICK VENEER