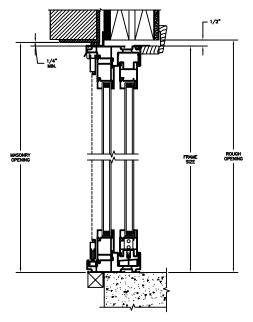

#### **SLIDING PATIO DOOR**

SECTION DETAILS: CONSTRUCTION

SCALE: 1 1/2" = 1'-0"

HEAD JAMB & SILL 2 X 6 FRAME WITH BRICK VENEER

JAMBS
2 X 6 FRAME WITH BRICK VENEER

HEAD JAMB & SILL 8" CONCRETE BLOCK WALL WITH BRICK VENEER

JAMBS 8" CONCRETE BLOCK WALL WITH BRICK VENEER