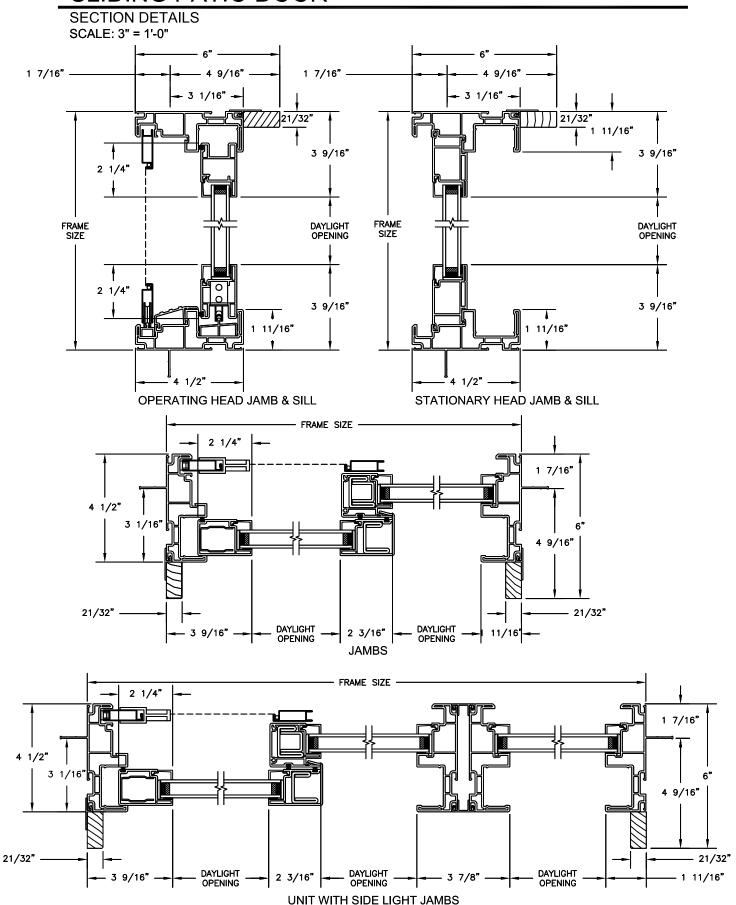

#### **SLIDING PATIO DOOR**



#### **SLIDING PATIO DOOR**



#### **SLIDING PATIO DOOR**

SECTION DETAILS: MULLIONS





HORIZONTAL MULLION TRANSOM/OPERATOR



HORIZONTAL 2" MULLION TRANSOM/OPERATOR



VERTICAL MULLION SIDELIGHT/OPERATOR



RADIUS/OPERATOR



VERTICAL 2" MULLION STATIONARY/SIDELIGHT

# Next Dimension Signature Series SLIDING PATIO DOOR

SECTION DETAILS: DIVIDED LITE OPTIONS

SCALE: 3" = 1'-0"













# Next Dimension Signature Series SLIDING PATIO DOOR

SECTION DETAILS : CONSTRUCTION

SCALE: 1 1/2" = 1'-0"



HEAD JAMB & SILL 2 X 6 FRAME WITH SIDING



JAMBS 2 X 6 FRAME WITH SIDING



HEAD JAMB & SILL 2 X 4 FRAME WITH STUCCO



JAMBS 2 X 4 FRAME WITH STUCCO

#### **SLIDING PATIO DOOR**

SECTION DETAILS: CONSTRUCTION

SCALE: 1 1/2" = 1'-0"



HEAD JAMB & SILL 2 X 6 FRAME WITH BRICK VENEER



JAMB