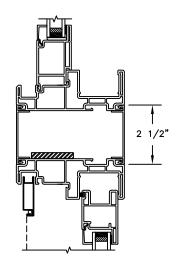

#### **SLIDING PATIO DOOR**

SECTION DETAILS: MULLIONS

HORIZONTAL MULLION TRANSOM/OPERATOR

HORIZONTAL 2" MULLION TRANSOM/OPERATOR

VERTICAL MULLION SIDELIGHT/OPERATOR

RADIUS/OPERATOR

VERTICAL 2" MULLION STATIONARY/SIDELIGHT