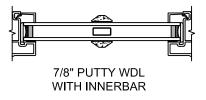

# Next Dimension Signature Series SLIDING PATIO DOOR

SECTION DETAILS: DIVIDED LITE OPTIONS

SCALE: 3" = 1'-0"