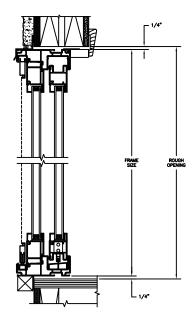

#### **SLIDING PATIO DOOR**

SECTION DETAILS: CONSTRUCTION

SCALE: 1 1/2" = 1'-0"

HEAD JAMB & SILL 2 X 6 FRAME WITH BRICK VENEER

JAMBS
2 X 6 FRAME WITH BRICK VENEER

HEAD JAMB & SILL 8" CONCRETE BLOCK WALL WITH BRICK VENEER

JAMBS 8" CONCRETE BLOCK WALL WITH BRICK VENEER