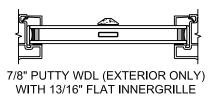

# Next Dimension Signature Series SLIDING PATIO DOOR

SECTION DETAILS: DIVIDED LITE OPTIONS

SCALE: 3" = 1'-0"