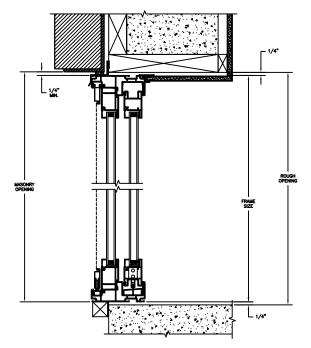

#### **SLIDING PATIO DOOR**

SECTION DETAILS: CONSTRUCTION

SCALE: 1 1/2" = 1'-0"

HEAD JAMB & SILL 2 X 6 FRAME WITH BRICK VENEER

JAMBS
2 X 6 FRAME WITH BRICK VENEER

HEAD JAMB & SILL 8" CONCRETE BLOCK WALL WITH BRICK VENEER

JAMBS 8" CONCRETE BLOCK WALL WITH BRICK VENEER