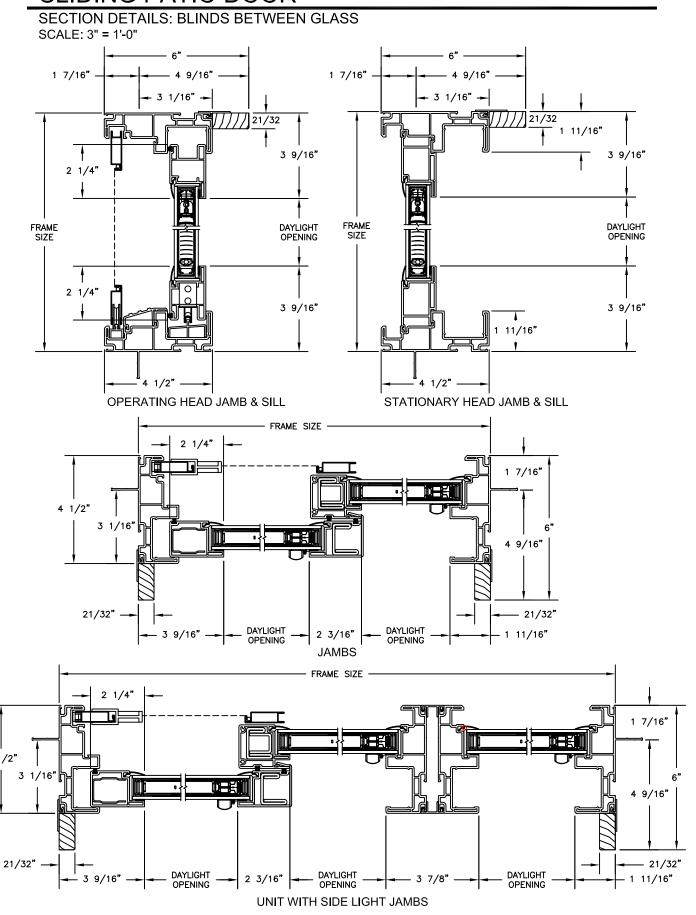

#### **SLIDING PATIO DOOR**



#### **SLIDING PATIO DOOR**



#### **SLIDING PATIO DOOR**

SECTION DETAILS: MULLIONS





HORIZONTAL MULLION TRANSOM/OPERATOR



HORIZONTAL 2" MULLION TRANSOM/OPERATOR



VERTICAL MULLION SIDELIGHT/OPERATOR



RADIUS/OPERATOR



VERTICAL 2" MULLION STATIONARY/SIDELIGHT

# Next Dimension Signature Series SLIDING PATIO DOOR

SECTION DETAILS: DIVIDED LITE OPTIONS

SCALE: 3" = 1'-0"













# Next Dimension Signature Series SLIDING PATIO DOOR

SECTION DETAILS : CONSTRUCTION

SCALE: 1 1/2" = 1'-0"



HEAD JAMB & SILL 2 X 6 FRAME WITH SIDING



JAMBS 2 X 6 FRAME WITH SIDING



HEAD JAMB & SILL 2 X 4 FRAME WITH STUCCO



JAMBS 2 X 4 FRAME WITH STUCCO

#### **SLIDING PATIO DOOR**

SECTION DETAILS: CONSTRUCTION

SCALE: 1 1/2" = 1'-0"



HEAD JAMB & SILL 2 X 6 FRAME WITH BRICK VENEER



JAMBS
2 X 6 FRAME WITH BRICK VENEER