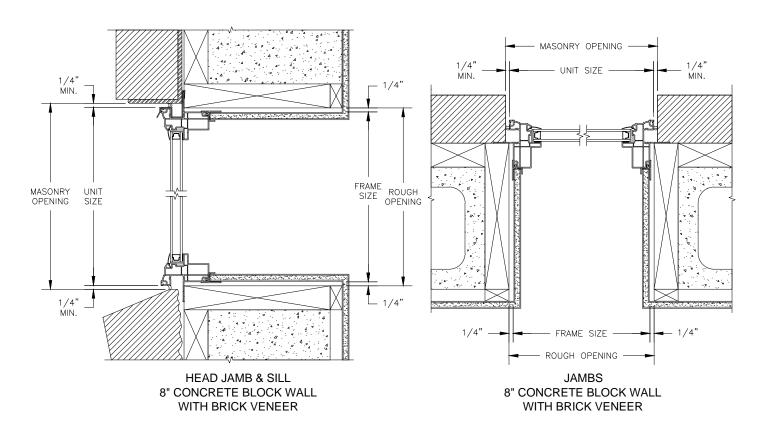

#### NOTE:

SECTION DETAILS : STANDARD FRAME CONSTRUCTION SCALE: 2" = 1'-0"

HEAD JAMB & SILL 2 X 4 FRAME WITH BRICK VENEER

JAMBS
2 X 4 FRAME WITH BRICK VENEER

NOTE: