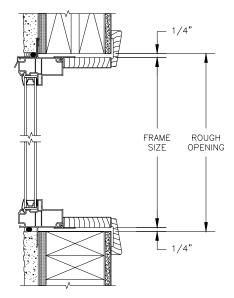

### **FIXED**

SECTION DETAILS: STANDARD FRAME

SCALE: 3" = 1'-0"

**HEAD JAMB & SILL** 

**JAMBS** 

SECTION DETAILS: BRICKMOULD OPTION SCALE: 3" = 1'-0"

**SECTION DETAILS: MULLIONS** 

SCALE: 3" = 1'-0"