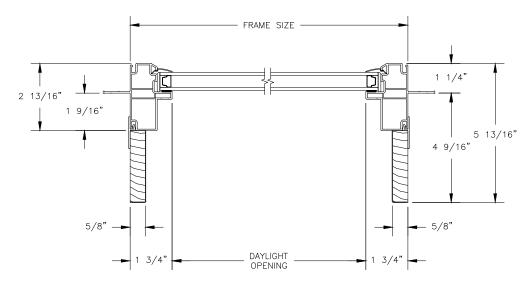

### **FIXED**

SECTION DETAILS: STANDARD FRAME

SCALE: 3" = 1'-0"

**HEAD JAMB & SILL** 

**JAMBS** 

SECTION DETAILS: BRICKMOULD OPTION SCALE: 3" = 1'-0"

**SECTION DETAILS: MULLIONS** 

SCALE: 3" = 1'-0"