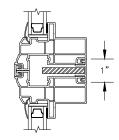

### **FIXED**

SECTION DETAILS: STANDARD FRAME

SCALE: 3" = 1'-0"

**HEAD JAMB & SILL** 

**JAMBS** 

SECTION DETAILS: BRICKMOULD OPTION SCALE: 3" = 1'-0"

**SECTION DETAILS: MULLIONS** 

SCALE: 3" = 1'-0"

HORIZONTAL MULLION WITH 1/2" SPREAD MULL REINFORCEMENT RADIUS/FIXED

VERTICAL MULLION WITH 1/2" SPREAD MULL REINFORCEMENT FIXED/FIXED

HORIZONTAL MULLION BRICKMOULD FRAME FIXED/OPERATOR

VERTICAL MULLION BRICKMOULD FRAME WITH ZERO MULL FIXED/OPERATOR