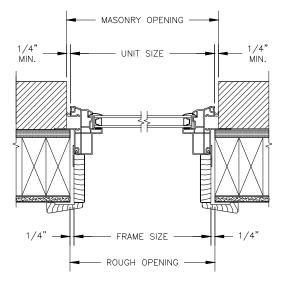

#### NOTE:

SECTION DETAILS : STANDARD FRAME CONSTRUCTION SCALE: 2" = 1'-0"

HEAD JAMB & SILL 2 X 4 FRAME WITH BRICK VENEER

JAMBS
2 X 4 FRAME WITH BRICK VENEER

NOTE:

### FIXED

SECTION DETAILS: BRICKMOULD FRAME CONSTRUCTION

SCALE: 2" = 1'-0"

HEAD JAMB & SILL 2 X 4 FRAME WITH BRICK VENEER

JAMBS
2 X 4 FRAME WITH BRICK VENEER

NOTE