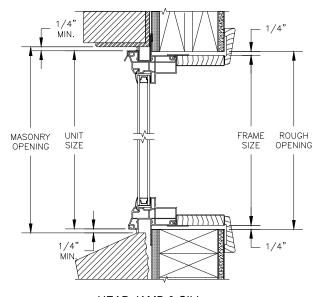

#### NOTE:

SECTION DETAILS : STANDARD FRAME CONSTRUCTION SCALE: 2" = 1'-0"

HEAD JAMB & SILL 2 X 4 FRAME WITH BRICK VENEER

JAMBS
2 X 4 FRAME WITH BRICK VENEER

NOTE:

### FIXED

SECTION DETAILS: BRICKMOULD FRAME CONSTRUCTION

SCALE: 2" = 1'-0"

HEAD JAMB & SILL 2 X 4 FRAME WITH BRICK VENEER

JAMBS
2 X 4 FRAME WITH BRICK VENEER

NOTE