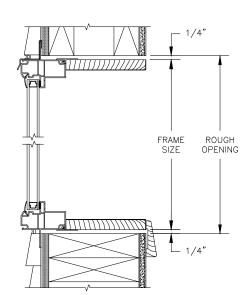

### **FIXED**

SECTION DETAILS : STANDARD FRAME CONSTRUCTION SCALE: 2" = 1'-0"

HEAD JAMB & SILL 2 X 6 FRAME WITH SIDING

JAMBS 2 X 6 FRAME WITH SIDING

HEAD JAMB & SILL 2 X 4 FRAME WITH STUCCO

JAMBS 2 X 4 FRAME WITH STUCCO

#### NOTE:

SECTION DETAILS : STANDARD FRAME CONSTRUCTION SCALE: 2" = 1'-0"

HEAD JAMB & SILL 2 X 4 FRAME WITH BRICK VENEER

JAMBS
2 X 4 FRAME WITH BRICK VENEER

NOTE:

### **FIXED**

SECTION DETAILS: BRICKMOULD FRAME CONSTRUCTION

SCALE: 2" = 1'-0"

HEAD JAMB & SILL 2 X 6 FRAME WITH SIDING

JAMBS 2 X 6 FRAME WITH SIDING

HEAD JAMB & SILL 2 X 4 FRAME WITH STUCCO

JAMBS 2 X 4 FRAME WITH STUCCO

### FIXED

SECTION DETAILS: BRICKMOULD FRAME CONSTRUCTION

SCALE: 2" = 1'-0"

HEAD JAMB & SILL 2 X 4 FRAME WITH BRICK VENEER

JAMBS
2 X 4 FRAME WITH BRICK VENEER

NOTE