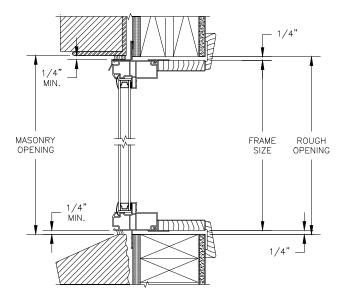

#### NOTE:

SECTION DETAILS : STANDARD FRAME CONSTRUCTION SCALE: 2" = 1'-0"

HEAD JAMB & SILL 2 X 4 FRAME WITH BRICK VENEER

JAMBS
2 X 4 FRAME WITH BRICK VENEER

NOTE: