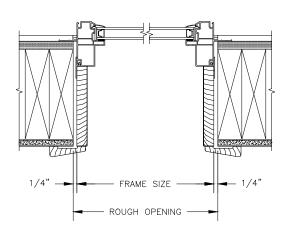

HORIZONTAL MULLION WITH 1/2" SPREAD MULL REINFORCEMENT RADIUS/FIXED

VERTICAL MULLION WITH 1/2" SPREAD MULL REINFORCEMENT FIXED/FIXED

HORIZONTAL MULLION BRICKMOULD FRAME FIXED/OPERATOR

VERTICAL MULLION BRICKMOULD FRAME WITH ZERO MULL FIXED/OPERATOR