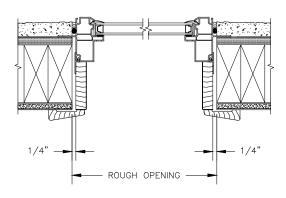

HORIZONTAL MULLION WITH 1/2" SPREAD MULL REINFORCEMENT RADIUS/FIXED

VERTICAL MULLION WITH 1/2" SPREAD MULL REINFORCEMENT FIXED/FIXED

HORIZONTAL MULLION BRICKMOULD FRAME FIXED/OPERATOR

VERTICAL MULLION BRICKMOULD FRAME WITH ZERO MULL FIXED/OPERATOR