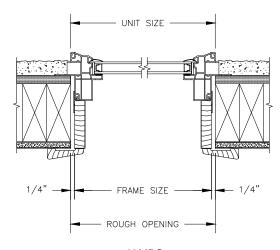

### **FIXED**

SECTION DETAILS: STANDARD FRAME

SCALE: 3" = 1'-0"

**HEAD JAMB & SILL** 

**JAMBS** 

SECTION DETAILS: BRICKMOULD OPTION SCALE: 3" = 1'-0"

**SECTION DETAILS: MULLIONS** 

SCALE: 3" = 1'-0"

HORIZONTAL MULLION WITH 1/2" SPREAD MULL REINFORCEMENT RADIUS/FIXED

VERTICAL MULLION WITH 1/2" SPREAD MULL REINFORCEMENT FIXED/FIXED

HORIZONTAL MULLION BRICKMOULD FRAME FIXED/OPERATOR

VERTICAL MULLION BRICKMOULD FRAME WITH ZERO MULL FIXED/OPERATOR