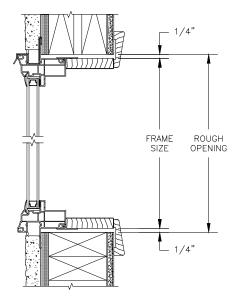

### **FIXED**

SECTION DETAILS: STANDARD FRAME

SCALE: 3" = 1'-0"

**HEAD JAMB & SILL** 

**JAMBS** 

SECTION DETAILS: BRICKMOULD OPTION SCALE: 3" = 1'-0"

**SECTION DETAILS: MULLIONS** 

SCALE: 3" = 1'-0"

### **FIXED**

SECTION DETAILS : STANDARD FRAME CONSTRUCTION SCALE: 2" = 1'-0"

HEAD JAMB & SILL 2 X 6 FRAME WITH SIDING

JAMBS 2 X 6 FRAME WITH SIDING

HEAD JAMB & SILL 2 X 4 FRAME WITH STUCCO

JAMBS 2 X 4 FRAME WITH STUCCO