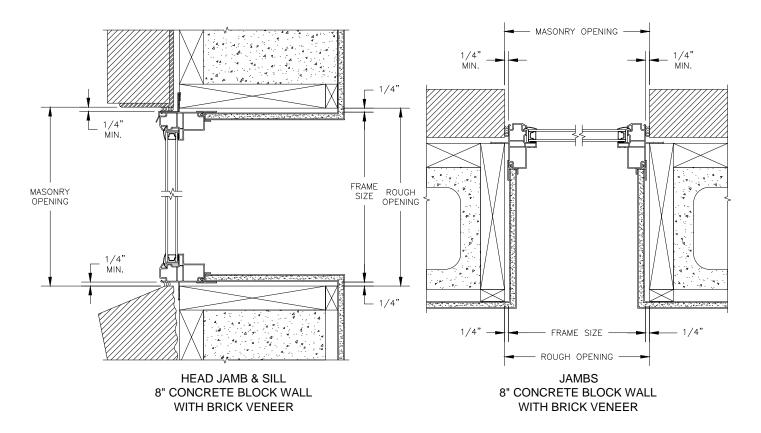

#### NOTE:

SECTION DETAILS : STANDARD FRAME CONSTRUCTION SCALE: 2" = 1'-0"

HEAD JAMB & SILL 2 X 4 FRAME WITH BRICK VENEER

JAMBS
2 X 4 FRAME WITH BRICK VENEER

NOTE: