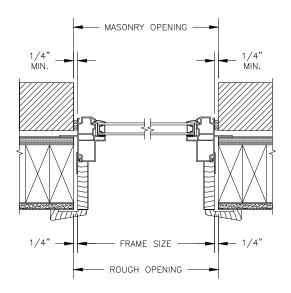

### **FIXED**

SECTION DETAILS: STANDARD FRAME

SCALE: 3" = 1'-0"

**HEAD JAMB & SILL** 

**JAMBS** 

SECTION DETAILS: BRICKMOULD OPTION SCALE: 3" = 1'-0"

**SECTION DETAILS: MULLIONS** 

SCALE: 3" = 1'-0"