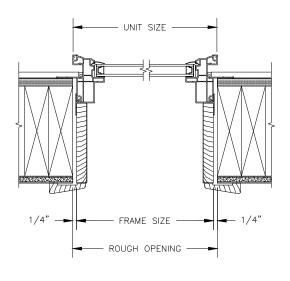

### **FIXED**

SECTION DETAILS: STANDARD FRAME

SCALE: 3" = 1'-0"

**HEAD JAMB & SILL** 

**JAMBS** 

SECTION DETAILS: BRICKMOULD OPTION SCALE: 3" = 1'-0"

**SECTION DETAILS: MULLIONS** 

SCALE: 3" = 1'-0"