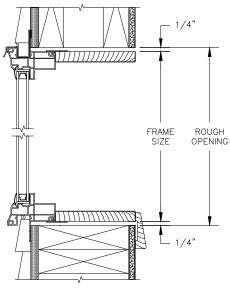

### **FIXED**

SECTION DETAILS: STANDARD FRAME

SCALE: 3" = 1'-0"

**HEAD JAMB & SILL** 

**JAMBS** 

SECTION DETAILS: BRICKMOULD OPTION SCALE: 3" = 1'-0"

**SECTION DETAILS: MULLIONS** 

SCALE: 3" = 1'-0"