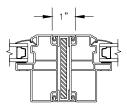

### **FIXED**

SECTION DETAILS: STANDARD FRAME

SCALE: 3" = 1'-0"

**HEAD JAMB & SILL** 

**JAMBS** 

SECTION DETAILS: BRICKMOULD OPTION SCALE: 3" = 1'-0"

**SECTION DETAILS: MULLIONS** 

SCALE: 3" = 1'-0"

HORIZONTAL MULLION WITH 1/2" SPREAD MULL REINFORCEMENT RADIUS/FIXED

VERTICAL MULLION WITH 1/2" SPREAD MULL REINFORCEMENT FIXED/FIXED

HORIZONTAL MULLION BRICKMOULD FRAME FIXED/OPERATOR

VERTICAL MULLION BRICKMOULD FRAME WITH ZERO MULL FIXED/OPERATOR