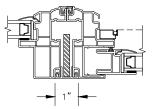

### **FIXED**

SECTION DETAILS: STANDARD FRAME

SCALE: 3" = 1'-0"

**HEAD JAMB & SILL** 

**JAMBS** 

SECTION DETAILS: BRICKMOULD OPTION SCALE: 3" = 1'-0"

**SECTION DETAILS: MULLIONS** 

SCALE: 3" = 1'-0"

HORIZONTAL MULLION WITH 1/2" SPREAD MULL REINFORCEMENT RADIUS/FIXED

VERTICAL MULLION WITH 1/2" SPREAD MULL REINFORCEMENT FIXED/FIXED

HORIZONTAL MULLION BRICKMOULD FRAME FIXED/OPERATOR

VERTICAL MULLION BRICKMOULD FRAME WITH ZERO MULL FIXED/OPERATOR