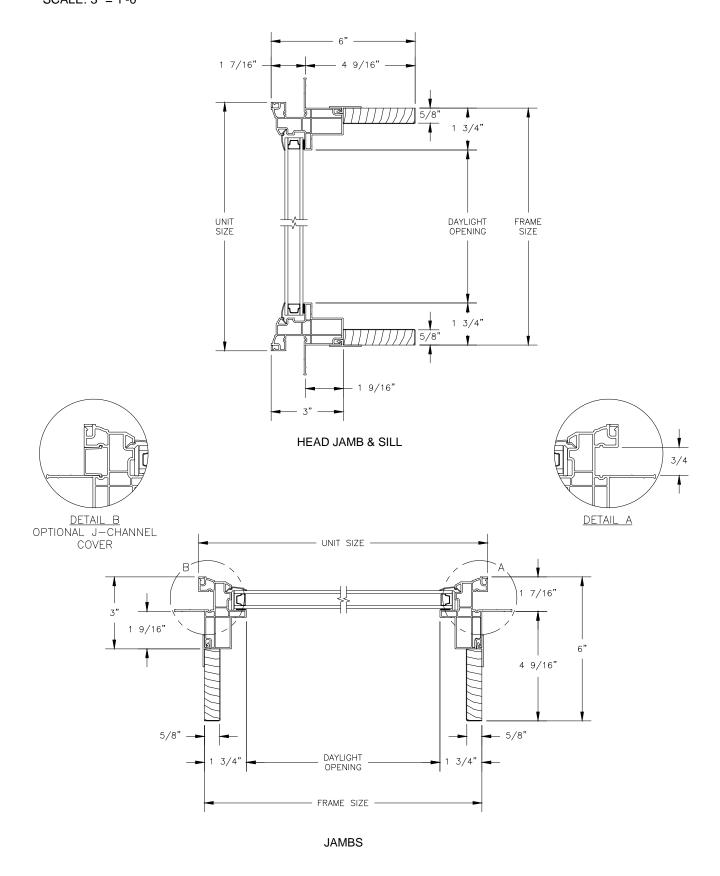

### **FIXED**

SECTION DETAILS: STANDARD FRAME

SCALE: 3" = 1'-0"

**HEAD JAMB & SILL** 

**JAMBS** 

SECTION DETAILS: BRICKMOULD OPTION SCALE: 3" = 1'-0"

**SECTION DETAILS: MULLIONS** 

SCALE: 3" = 1'-0"