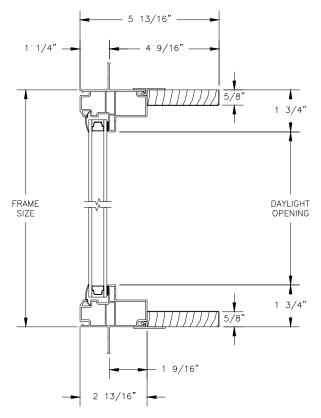

### **FIXED**

SECTION DETAILS: STANDARD FRAME

SCALE: 3" = 1'-0"

**HEAD JAMB & SILL** 

**JAMBS** 

SECTION DETAILS: BRICKMOULD OPTION SCALE: 3" = 1'-0"

**SECTION DETAILS: MULLIONS** 

SCALE: 3" = 1'-0"