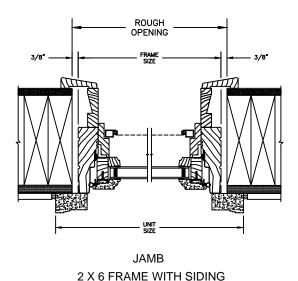

### LEGEND AWNING

SECTION DETAILS: CONSTRUCTION

SCALE: 2" = 1'-0"

1/2"

Jazis

Jazis

SILL

2 X 4 FRAME WITH STUCCO

NOTE

THE ABOVE WALL SECTIONS REPRESENT TYPICAL WALL CONDITIONS, THESE DETAILS ARE NOT INTENDED AS INSTALLATIONS INSTRUCTIONS. PLEASE REFER TO THE INSTALLATION INSTRUCTIONS PROVIDED WITH THE PURCHASED UNITS.