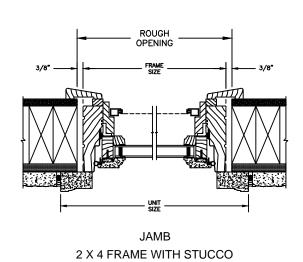

### LEGEND AWNING

SECTION DETAILS: CONSTRUCTION

SCALE: 2" = 1'-0"

1/2"

Jazis

Jazis

SILL

2 X 4 FRAME WITH STUCCO

NOTE

THE ABOVE WALL SECTIONS REPRESENT TYPICAL WALL CONDITIONS, THESE DETAILS ARE NOT INTENDED AS INSTALLATIONS INSTRUCTIONS. PLEASE REFER TO THE INSTALLATION INSTRUCTIONS PROVIDED WITH THE PURCHASED UNITS.