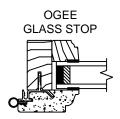

#### **LEGEND AWNING**

SECTION DETAILS : GLASS STOP & DIVIDED LITE OPTIONS

SCALE: 3" = 1'-0"

CONTEMPORARY GLASS STOP

**INSULATING GLASS** 

7/8" WDL WITH INNERBAR

7/8" WDL WITHOUT INNERBAR

1 1/4" WDL WITH INNERBAR