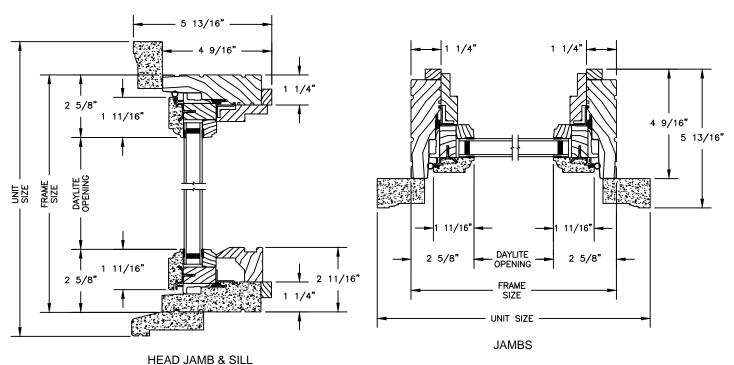

# Legend Series LEGEND AWNING

SECTION DETAILS : OPERATING / STATIONARY SCALE: 3" = 1'-0"



#### **STATIONARY**



# Legend Series LEGEND AWNING

**ELEVATIONS: CASING OPTIONS** 

SCALE: 3" = 1'-0"



# Legend Series LEGEND AWNING

SECTION DETAILS : MULLIONS

SCALE: 3" = 1'-0"



HORIZONTAL MULLION STATIONARY/OPERATOR



VERTICAL MULLION STATIONARY/STATIONARY



VERTICAL MULLION
OPERATOR WITH 2" SPREAD MULL

## Legend Series

#### **LEGEND AWNING**

SECTION DETAILS : GLASS STOP & DIVIDED LITE OPTIONS

SCALE: 3" = 1'-0"



CONTEMPORARY GLASS STOP



**INSULATING GLASS** 



7/8" WDL WITH INNERBAR



7/8" WDL WITHOUT INNERBAR



1 1/4" WDL WITH INNERBAR



1 1/4" WDL WITHOUT INNER BAR



13/16" INNERGRILLE



3/4" PROFILED INNERGRILLE



1" PROFILED INNERGRILLE



2" SIMULATED CHECK RAIL WITH INNERBAR



2" SIMULATED CHECK RAIL WITHOUT INNERBAR



7/8" PUTTY (TALL) GLAZE WITH INNERBAR



7/8" PUTTY (TAL