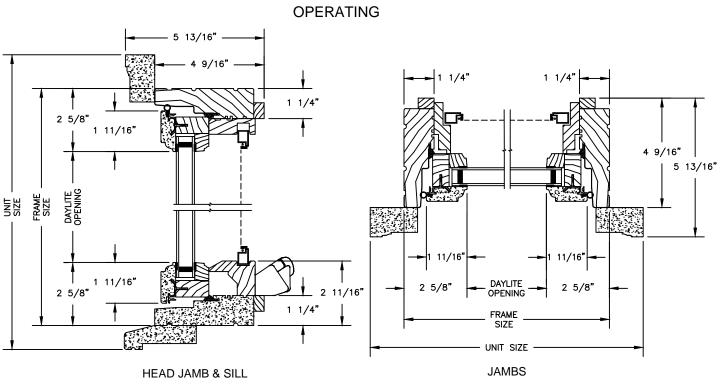

# Legend Series LEGEND AWNING

SECTION DETAILS : OPERATING / STATIONARY SCALE: 3" = 1'-0"