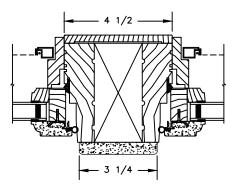

### LEGEND AWNING

SECTION DETAILS: CONSTRUCTION

SCALE: 2" = 1'-0"

#### NOTE:

THE ABOVE WALL SECTIONS REPRESENT TYPICAL WALL CONDITIONS, THESE DETAILS ARE NOT INTENDED AS INSTALLATIONS INSTRUCTIONS. PLEASE REFER TO THE INSTALLATION INSTRUCTIONS PROVIDED WITH THE PURCHASED UNITS.

8" CONCRETE BLOCK WALL WITH BRICK VENEER