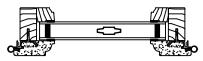

# Legend Series LEGEND AWNING

**ELEVATIONS: CASING OPTIONS** 

SCALE: 3" = 1'-0"