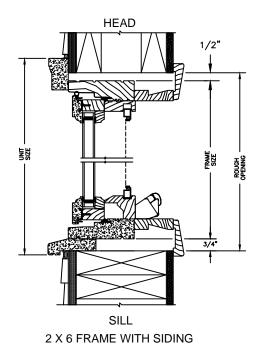

### LEGEND AWNING

SECTION DETAILS: CONSTRUCTION

SCALE: 2" = 1'-0"

1/2"

Jazis

Jazis

SILL

2 X 4 FRAME WITH STUCCO

NOTE

THE ABOVE WALL SECTIONS REPRESENT TYPICAL WALL CONDITIONS, THESE DETAILS ARE NOT INTENDED AS INSTALLATIONS INSTRUCTIONS. PLEASE REFER TO THE INSTALLATION INSTRUCTIONS PROVIDED WITH THE PURCHASED UNITS.