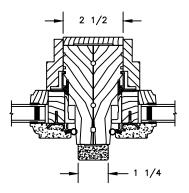

### LEGEND AWNING

SECTION DETAILS: CONSTRUCTION

SCALE: 2" = 1'-0"

1/2"

Jazis

Jazis

SILL

2 X 4 FRAME WITH STUCCO

NOTE

THE ABOVE WALL SECTIONS REPRESENT TYPICAL WALL CONDITIONS, THESE DETAILS ARE NOT INTENDED AS INSTALLATIONS INSTRUCTIONS. PLEASE REFER TO THE INSTALLATION INSTRUCTIONS PROVIDED WITH THE PURCHASED UNITS.