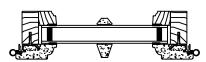

# Legend Series LEGEND AWNING

**ELEVATIONS: CASING OPTIONS** 

SCALE: 3" = 1'-0"