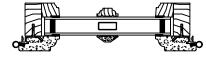

# Legend Series LEGEND AWNING

SECTION DETAILS : MULLIONS

SCALE: 3" = 1'-0"

HORIZONTAL MULLION STATIONARY/OPERATOR

VERTICAL MULLION STATIONARY/STATIONARY

VERTICAL MULLION
OPERATOR WITH 2" SPREAD MULL