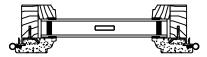

# Legend Series LEGEND AWNING

SECTION DETAILS : OPERATING / STATIONARY SCALE: 3" = 1'-0"

#### **STATIONARY**