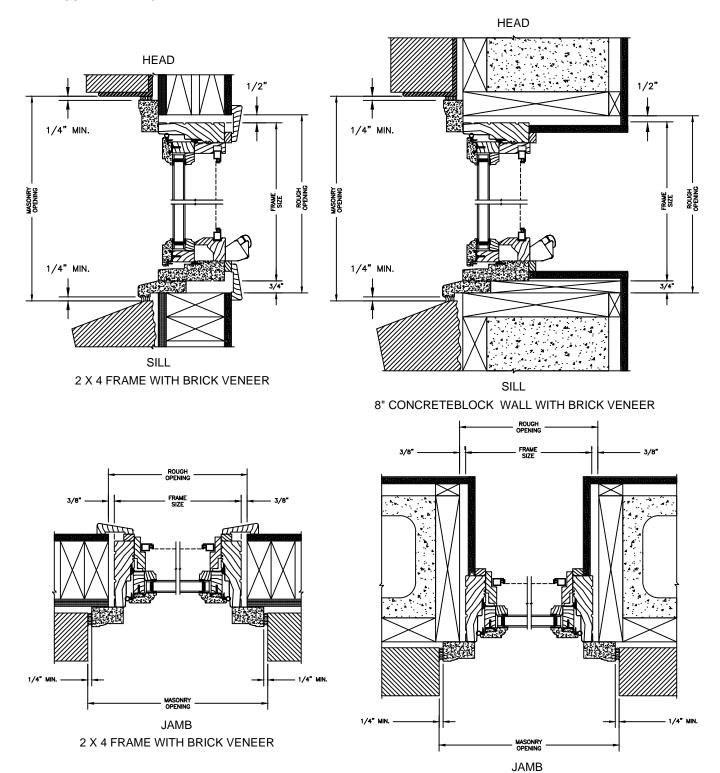

### LEGEND AWNING

SECTION DETAILS: CONSTRUCTION

SCALE: 2" = 1'-0"

#### NOTE:

THE ABOVE WALL SECTIONS REPRESENT TYPICAL WALL CONDITIONS, THESE DETAILS ARE NOT INTENDED AS INSTALLATIONS INSTRUCTIONS. PLEASE REFER TO THE INSTALLATION INSTRUCTIONS PROVIDED WITH THE PURCHASED UNITS.

8" CONCRETE BLOCK WALL WITH BRICK VENEER