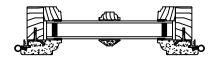

#### **LEGEND AWNING**

SECTION DETAILS : GLASS STOP & DIVIDED LITE OPTIONS

SCALE: 3" = 1'-0"

CONTEMPORARY GLASS STOP

**INSULATING GLASS** 

7/8" WDL WITH INNERBAR

7/8" WDL WITHOUT INNERBAR

1 1/4" WDL WITH INNERBAR

1 1/4" WDL WITHOUT INNER BAR

13/16" INNERGRILLE

3/4" PROFILED INNERGRILLE

1" PROFILED INNERGRILLE

2" SIMULATED CHECK RAIL WITH INNERBAR

2" SIMULATED CHECK RAIL WITHOUT INNERBAR

7/8" PUTTY (TALL) GLAZE WITH INNERBAR

7/8" PUTTY (TALL) GLAZE WITHOUT INNERBAR

5/8" PUTTY (TALL) GLAZE WITH INNERBAR

5/8" PUTTY (TALL) GLAZE WITHOUT INNERBAR

5/8" PUTTY (SHORT) GLAZE WITH INNER BAR

7/8" PUTTY (SHORT) GLAZE WITH INNER BAR

5/8" PUTTY (SHORT) GLAZE 7/19/13 WITHOUT INNER BAR