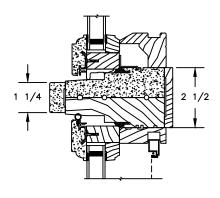

# Legend Series LEGEND AWNING

SECTION DETAILS : OPERATING / STATIONARY SCALE: 3" = 1'-0"