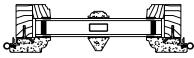

#### **LEGEND AWNING**

SECTION DETAILS : GLASS STOP & DIVIDED LITE OPTIONS

SCALE: 3" = 1'-0"

CONTEMPORARY GLASS STOP

**INSULATING GLASS** 

7/8" WDL WITH INNERBAR

7/8" WDL WITHOUT INNERBAR

1 1/4" WDL WITH INNERBAR

1 1/4" WDL WITHOUT INNER BAR

13/16" INNERGRILLE

3/4" PROFILED INNERGRILLE

1" PROFILED INNERGRILLE

2" SIMULATED CHECK RAIL WITH INNERBAR

2" SIMULATED CHECK RAIL WITHOUT INNERBAR

7/8" PUTTY (TALL) GLAZE WITH INNERBAR

7/8" PUTTY (TALL) GLAZE WITHOUT INNERBAR

5/8" PUTTY (TALL) GLAZE WITH INNERBAR

5/8" PUTTY (TALL) GLAZE WITHOUT INNERBAR

5/8" PUTTY (SHORT) GLAZE WITH INNER BAR

7/8" PUTTY (SHORT) GLAZE WITH INNER BAR

5/8" PUTTY (SHORT) GLAZE 7/19/13 WITHOUT INNER BAR

7/8" PUTTY (SHORT) GLAZE WITHOUT INNER BAR