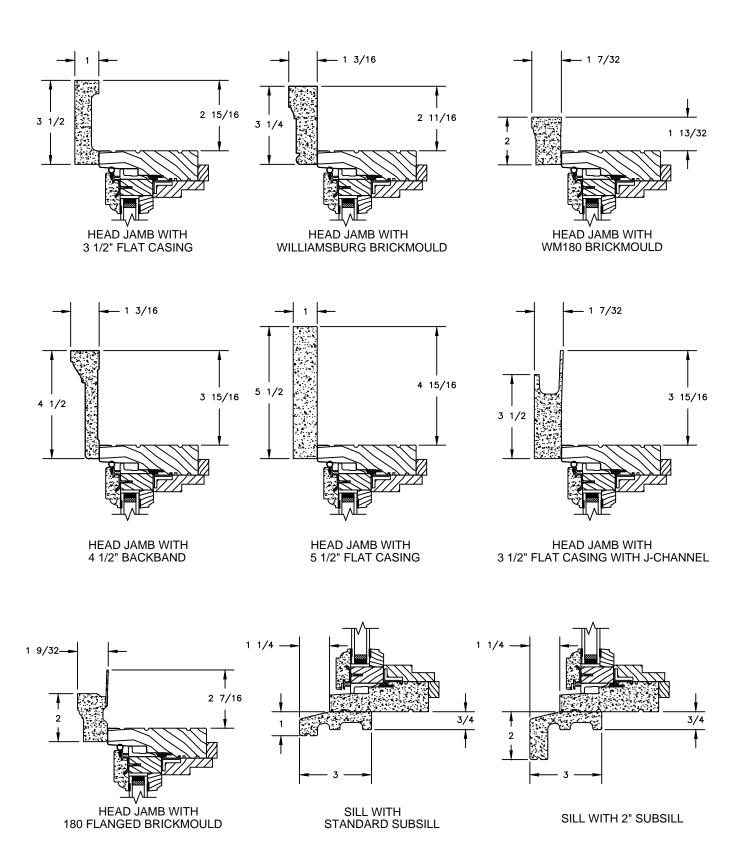

# Legend Series LEGEND AWNING

**ELEVATIONS: CASING OPTIONS** 

SCALE: 3" = 1'-0"