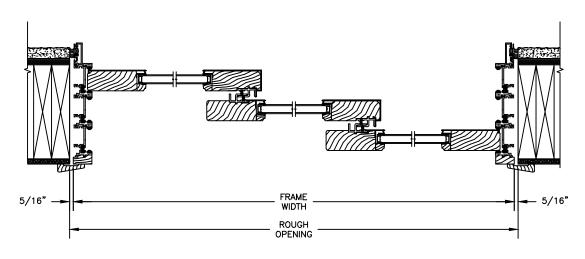

# Pinnacle Series CLAD MULTI-SLIDE PATIO DOOR

SECTION DETAILS SCALE: 1 1/2" = 1'-0"

HEAD JAMB & SILL FRAME WITH BRICK VENEER

JAMBS FRAME WITH BRICK VENEER