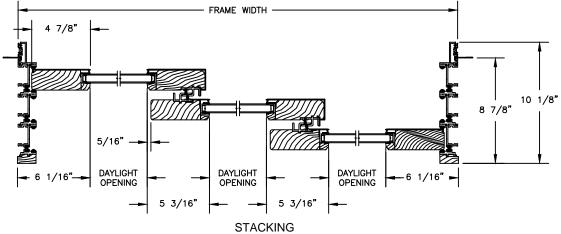

# Pinnacle Series CLAD MULTI-SLIDE PATIO DOOR

SECTION DETAILS SCALE: 1 1/2" = 1'-0"

HEAD JAMB & SILL FRAME WITH BRICK VENEER

JAMBS FRAME WITH BRICK VENEER

# Pinnacle Series CLAD MULTI-SLIDE PATIO DOOR

SECTION DETAILS SCALE: 1 1/2" = 1'-0"

HEAD JAMB & SILL FRAME WITH STUCCO

JAMBS FRAME WITH STUCCO