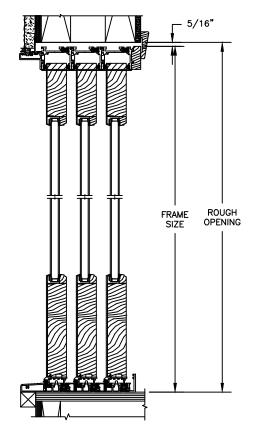

# Pinnacle Series CLAD MULTI-SLIDE PATIO DOOR

SECTION DETAILS SCALE: 1 1/2" = 1'-0"

HEAD JAMB & SILL FRAME WITH BRICK VENEER

JAMBS FRAME WITH BRICK VENEER

# Pinnacle Series CLAD MULTI-SLIDE PATIO DOOR

SECTION DETAILS SCALE: 1 1/2" = 1'-0"

HEAD JAMB & SILL FRAME WITH STUCCO

JAMBS FRAME WITH STUCCO