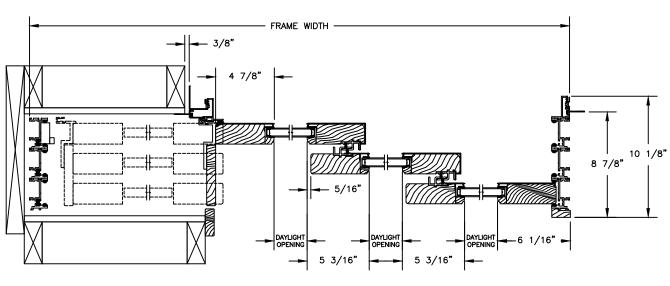

# Pinnacle Series CLAD MULTI-SLIDE PATIO DOOR

SECTION DETAILS SCALE: 1 1/2" = 1'-0"

HEAD JAMB & SILL FRAME WITH BRICK VENEER

JAMBS FRAME WITH BRICK VENEER

# Pinnacle Series CLAD MULTI-SLIDE PATIO DOOR

SECTION DETAILS SCALE: 1 1/2" = 1'-0"

HEAD JAMB & SILL FRAME WITH STUCCO

JAMBS FRAME WITH STUCCO