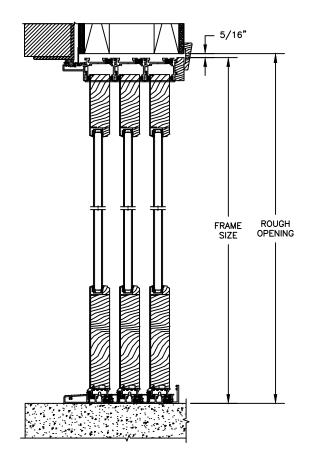

# Pinnacle Series CLAD MULTI-SLIDE PATIO DOOR

SECTION DETAILS SCALE: 1 1/2" = 1'-0"

HEAD JAMB & SILL FRAME WITH BRICK VENEER

JAMBS FRAME WITH BRICK VENEER

# Pinnacle Series CLAD MULTI-SLIDE PATIO DOOR

SECTION DETAILS SCALE: 1 1/2" = 1'-0"

HEAD JAMB & SILL FRAME WITH STUCCO

JAMBS FRAME WITH STUCCO