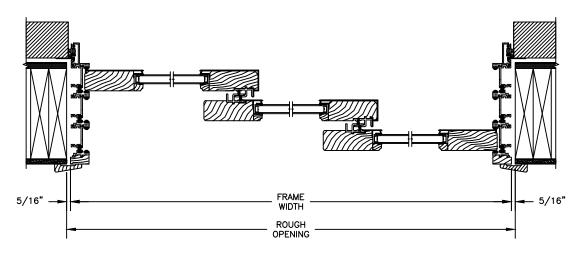

# Pinnacle Series CLAD MULTI-SLIDE PATIO DOOR

SECTION DETAILS SCALE: 1 1/2" = 1'-0"

HEAD JAMB & SILL FRAME WITH BRICK VENEER

JAMBS FRAME WITH BRICK VENEER

# Pinnacle Series CLAD MULTI-SLIDE PATIO DOOR

SECTION DETAILS SCALE: 1 1/2" = 1'-0"

HEAD JAMB & SILL FRAME WITH STUCCO

JAMBS FRAME WITH STUCCO