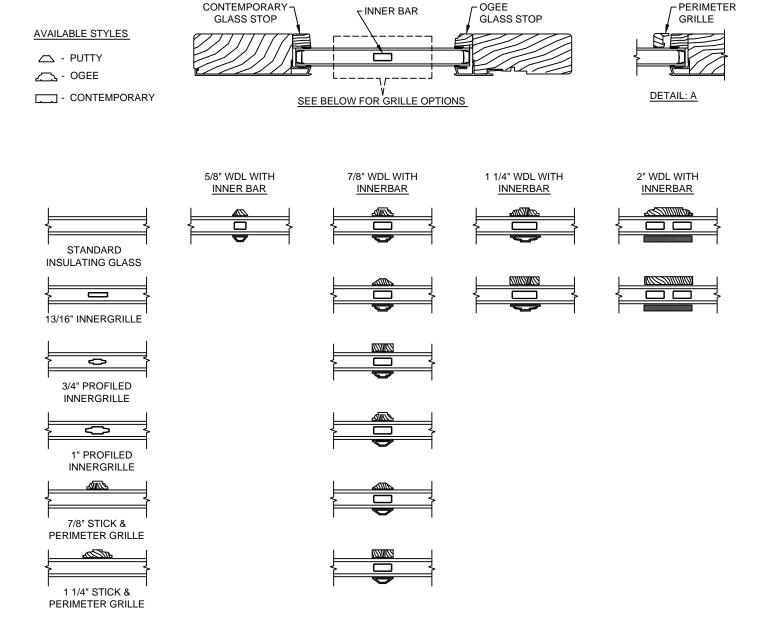

# Pinnacle Series

### CLAD PATIO DOOR - INSWING

SECTION DETAILS: GLASS STOP & DIVIDED LITE OPTIONS SCALE: 3" = 1'-0"

#### NOTE

<sup>\*</sup> ALL WDL OPTIONS CAN BE ORDERED WITH OR WITHOUT INNER BAR

<sup>\*</sup> PERIMETER GRILLES ONLY AVAILABLE IN THE 7/8" AND 1 1/4" OGEE STYLE GLASS STOP (SEE DETAIL: A)