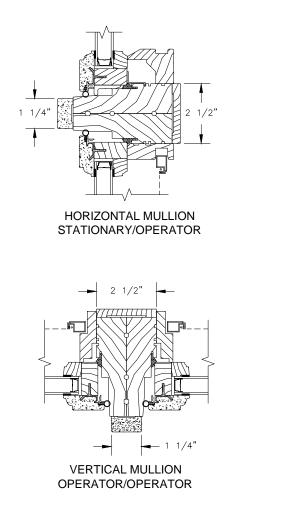

SECTION DETAILS : OPERATING / STATIONARY SCALE: 3" = 1'-0"

**STATIONARY** 

SECTION DETAILS : CASING OPTIONS

SCALE: 3" = 1'-0"

SECTION DETAILS : MULLIONS SCALE: 3" = 1'-0"

VERTICAL MULLION OPERATOR/PICTURE

VERTICAL MULLION WITH 2" SPREAD MULL OPERATOR/OPERATOR