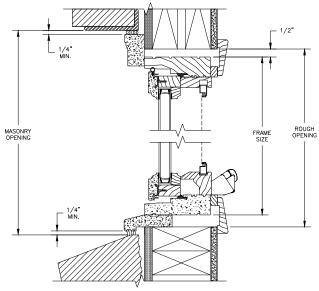

SECTION DETAILS : CONSTRUCTION SCALE: 2" = 1'-0"

HEAD JAMB & SILL 2 X 4 FRAME WITH BRICK VENEER

JAMBS 2 X 4 FRAME WITH BRICK VENEER

HEAD JAMB & SILL 8" CONCRETE BLOCK WALL WITH BRICK VENEER

JAMBS 8" CONCRETE BLOCK WALL WITH BRICK VENEER

NOTE : THE ABOVE WALL SECTIONS REPRESENT TYPICAL WALL CONDITIONS, THESE DETAILS ARE NOT INTENDED AS INSTALLATIONS INSTRUCTIONS. PLEASE REFER TO THE INSTALLATION INSTRUCTIONS PROVIDED WITH THE PURCHASED UNITS.