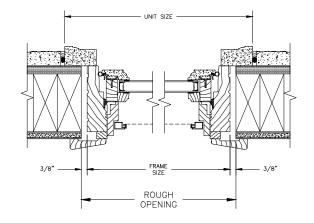

SECTION DETAILS : CONSTRUCTION SCALE: 2" = 1'-0"

HEAD JAMB & SILL 2 X 4 FRAME WITH BRICK VENEER

JAMBS 2 X 4 FRAME WITH BRICK VENEER

HEAD JAMB & SILL 8" CONCRETE BLOCK WALL WITH BRICK VENEER

JAMBS 8" CONCRETE BLOCK WALL WITH BRICK VENEER

NOTE : THE ABOVE WALL SECTIONS REPRESENT TYPICAL WALL CONDITIONS, THESE DETAILS ARE NOT INTENDED AS INSTALLATIONS INSTRUCTIONS. PLEASE REFER TO THE INSTALLATION INSTRUCTIONS PROVIDED WITH THE PURCHASED UNITS.