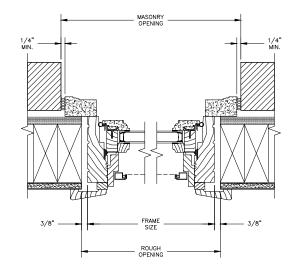

HEAD JAMB & SILL 2 X 6 FRAME WITH SIDING

JAMBS 2 X 6 FRAME WITH SIDING

HEAD JAMB & SILL 2 X 4 FRAME WITH STUCCO

JAMBS 2 X 4 FRAME WITH STUCCO

NOTE : THE ABOVE WALL SECTIONS REPRESENT TYPICAL WALL CONDITIONS, THESE DETAILS ARE NOT INTENDED AS INSTALLATIONS INSTRUCTIONS. PLEASE REFER TO THE INSTALLATION INSTRUCTIONS PROVIDED WITH THE PURCHASED UNITS.