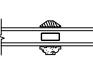

SECTION DETAILS : OPERATING / STATIONARY SCALE: 3" = 1'-0"

**STATIONARY** 

SECTION DETAILS : CASING OPTIONS

SCALE: 3" = 1'-0"

SECTION DETAILS : MULLIONS SCALE: 3" = 1'-0"

VERTICAL MULLION OPERATOR/PICTURE

VERTICAL MULLION WITH 2" SPREAD MULL OPERATOR/OPERATOR