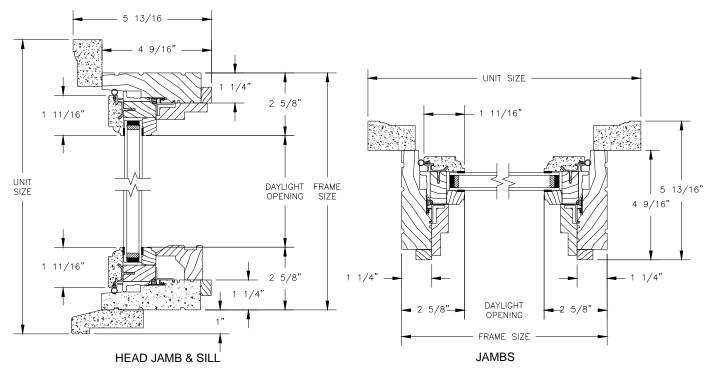

SECTION DETAILS : OPERATING / STATIONARY SCALE: 3" = 1'-0"

**STATIONARY** 

SECTION DETAILS : CASING OPTIONS

SCALE: 3" = 1'-0"

SECTION DETAILS : MULLIONS SCALE: 3" = 1'-0"

VERTICAL MULLION OPERATOR/PICTURE

VERTICAL MULLION WITH 2" SPREAD MULL OPERATOR/OPERATOR