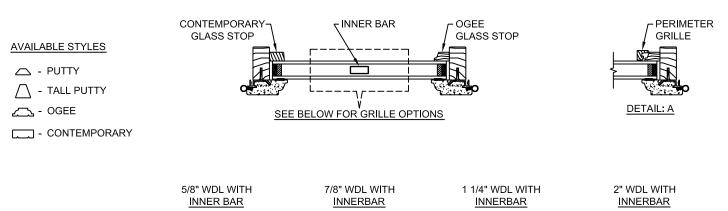

SECTION DETAILS : GLASS STOP & DIVIDED LITE OPTIONS SCALE: 3" = 1'-0"

STANDARD

| Ŀ  |                   |
|----|-------------------|
| Ł  |                   |
| F  |                   |
| 1: | 3/16" INNERGRILLE |

NOTE:

\* ALL WDL OPTIONS CAN BE ORDERED WITH OR WITHOUT INNER BAR

\* PERIMETER GRILLES ONLY AVAILABLE IN THE 7/8" AND 1 1/4" OGEE STYLE GLASS STOP (SEE DETAIL: A)

SECTION DETAILS : CONSTRUCTION SCALE: 2" = 1'-0"