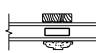

SECTION DETAILS : GLASS STOP & DIVIDED LITE OPTIONS SCALE: 3" = 1'-0"

STANDARD

| Ŀ  |                   |
|----|-------------------|
| Ł  |                   |
| F  |                   |
| 1: | 3/16" INNERGRILLE |