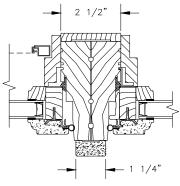

SECTION DETAILS : OPERATING / STATIONARY SCALE: 3" = 1'-0"

**STATIONARY** 

SECTION DETAILS : CASING OPTIONS

SCALE: 3" = 1'-0"

SECTION DETAILS : MULLIONS SCALE: 3" = 1'-0"

VERTICAL MULLION OPERATOR/PICTURE

VERTICAL MULLION WITH 2" SPREAD MULL OPERATOR/OPERATOR