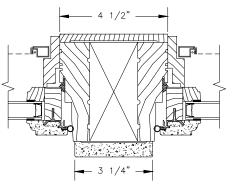

SECTION DETAILS : OPERATING / STATIONARY SCALE: 3" = 1'-0"

**STATIONARY** 

SECTION DETAILS : CASING OPTIONS

SCALE: 3" = 1'-0"

SECTION DETAILS : MULLIONS SCALE: 3" = 1'-0"

VERTICAL MULLION OPERATOR/PICTURE

VERTICAL MULLION WITH 2" SPREAD MULL OPERATOR/OPERATOR