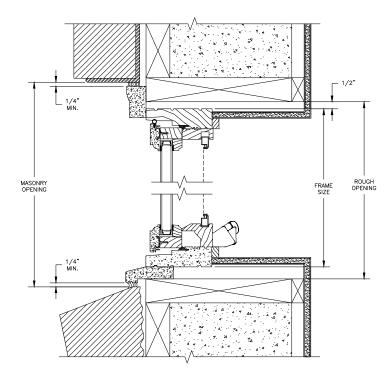

HEAD JAMB & SILL 2 X 6 FRAME WITH SIDING

JAMBS 2 X 6 FRAME WITH SIDING

HEAD JAMB & SILL 2 X 4 FRAME WITH STUCCO

JAMBS 2 X 4 FRAME WITH STUCCO

NOTE : THE ABOVE WALL SECTIONS REPRESENT TYPICAL WALL CONDITIONS, THESE DETAILS ARE NOT INTENDED AS INSTALLATIONS INSTRUCTIONS. PLEASE REFER TO THE INSTALLATION INSTRUCTIONS PROVIDED WITH THE PURCHASED UNITS.