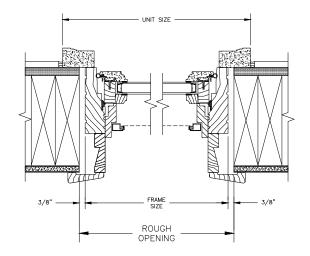

HEAD JAMB & SILL 2 X 6 FRAME WITH SIDING

JAMBS 2 X 6 FRAME WITH SIDING

HEAD JAMB & SILL 2 X 4 FRAME WITH STUCCO

JAMBS 2 X 4 FRAME WITH STUCCO

NOTE : THE ABOVE WALL SECTIONS REPRESENT TYPICAL WALL CONDITIONS, THESE DETAILS ARE NOT INTENDED AS INSTALLATIONS INSTRUCTIONS. PLEASE REFER TO THE INSTALLATION INSTRUCTIONS PROVIDED WITH THE PURCHASED UNITS.