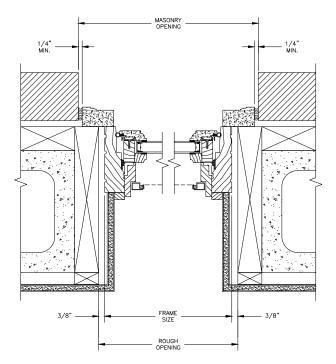

SECTION DETAILS : CONSTRUCTION SCALE: 2" = 1'-0"

HEAD JAMB & SILL 2 X 4 FRAME WITH BRICK VENEER

JAMBS 2 X 4 FRAME WITH BRICK VENEER

HEAD JAMB & SILL 8" CONCRETE BLOCK WALL WITH BRICK VENEER

JAMBS 8" CONCRETE BLOCK WALL WITH BRICK VENEER

NOTE : THE ABOVE WALL SECTIONS REPRESENT TYPICAL WALL CONDITIONS, THESE DETAILS ARE NOT INTENDED AS INSTALLATIONS INSTRUCTIONS. PLEASE REFER TO THE INSTALLATION INSTRUCTIONS PROVIDED WITH THE PURCHASED UNITS.