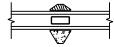

|                  | I |
|------------------|---|
| 1 1/4" STICK &   |   |
| PERIMETER GRILLE |   |

| I |   |
|---|---|
| Ę |   |
| F | Ś |

~

| { |   |  |
|---|---|--|
|   | ~ |  |

| { |   |  |
|---|---|--|
|   | ~ |  |

NOTE:

\* ALL WDL OPTIONS CAN BE ORDERED WITH OR WITHOUT INNER BAR

\* PERIMETER GRILLES ONLY AVAILABLE IN THE 7/8" AND 1 1/4" OGEE STYLE GLASS STOP (SEE DETAIL: A)

SECTION DETAILS : CONSTRUCTION SCALE: 2" = 1'-0"