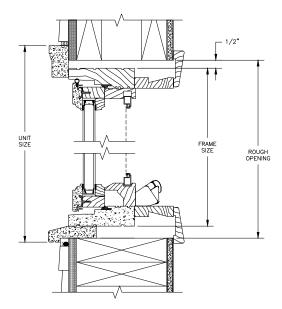

HEAD JAMB & SILL 2 X 6 FRAME WITH SIDING

JAMBS 2 X 6 FRAME WITH SIDING

HEAD JAMB & SILL 2 X 4 FRAME WITH STUCCO

JAMBS 2 X 4 FRAME WITH STUCCO

NOTE : THE ABOVE WALL SECTIONS REPRESENT TYPICAL WALL CONDITIONS, THESE DETAILS ARE NOT INTENDED AS INSTALLATIONS INSTRUCTIONS. PLEASE REFER TO THE INSTALLATION INSTRUCTIONS PROVIDED WITH THE PURCHASED UNITS.