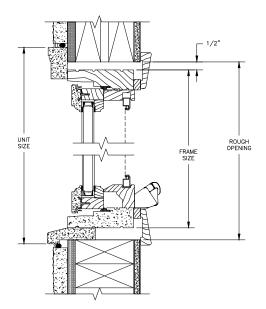

HEAD JAMB & SILL 2 X 6 FRAME WITH SIDING

JAMBS 2 X 6 FRAME WITH SIDING

HEAD JAMB & SILL 2 X 4 FRAME WITH STUCCO

JAMBS 2 X 4 FRAME WITH STUCCO

NOTE : THE ABOVE WALL SECTIONS REPRESENT TYPICAL WALL CONDITIONS, THESE DETAILS ARE NOT INTENDED AS INSTALLATIONS INSTRUCTIONS. PLEASE REFER TO THE INSTALLATION INSTRUCTIONS PROVIDED WITH THE PURCHASED UNITS.