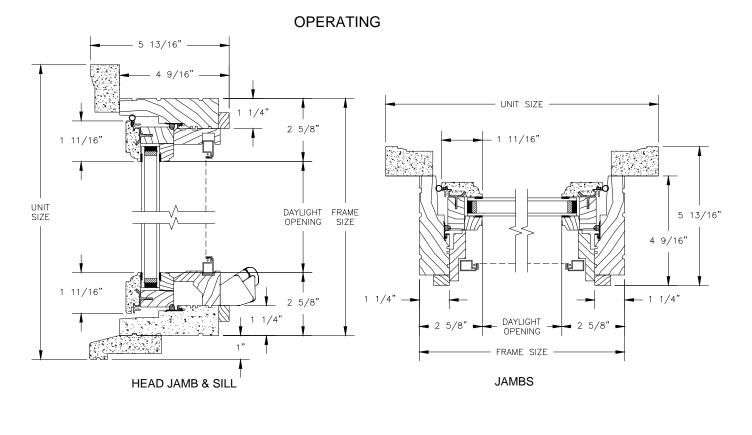

SECTION DETAILS : OPERATING / STATIONARY SCALE: 3" = 1'-0"

**STATIONARY** 

SECTION DETAILS : CASING OPTIONS

SCALE: 3" = 1'-0"

SECTION DETAILS : MULLIONS SCALE: 3" = 1'-0"

VERTICAL MULLION OPERATOR/PICTURE

VERTICAL MULLION WITH 2" SPREAD MULL OPERATOR/OPERATOR