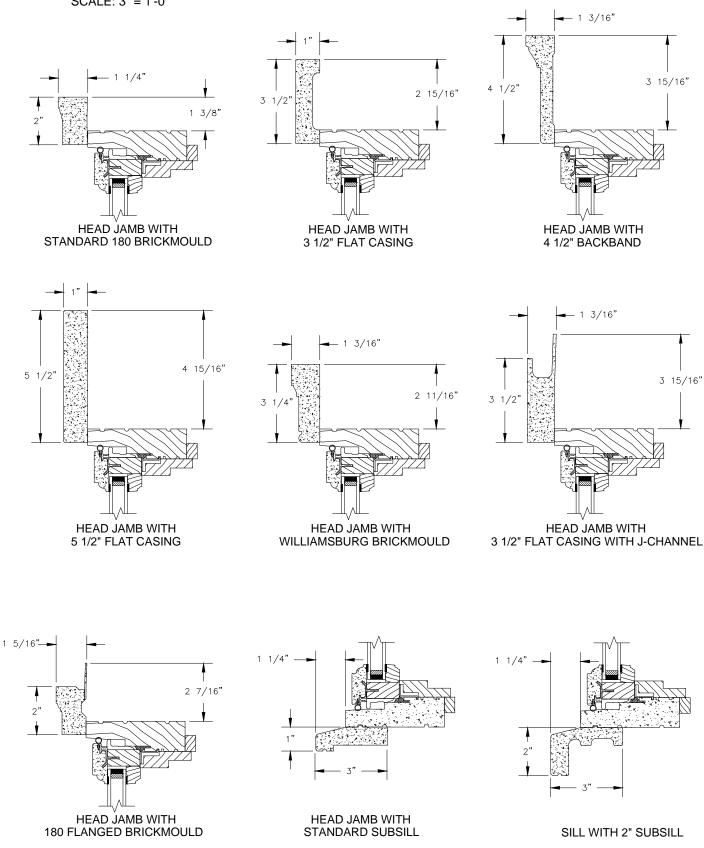

SECTION DETAILS : OPERATING / STATIONARY SCALE: 3" = 1'-0"

**STATIONARY** 

SECTION DETAILS : CASING OPTIONS

SCALE: 3" = 1'-0"

SECTION DETAILS : MULLIONS SCALE: 3" = 1'-0"

VERTICAL MULLION OPERATOR/PICTURE

VERTICAL MULLION WITH 2" SPREAD MULL OPERATOR/OPERATOR