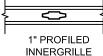

100000

| $\sum$ | $\exists$ |
|--------|-----------|
|        |           |

2010010

ר

0

3/4" PROFILED INNERGRILLE

7/8" STICK & PERIMETER GRILLE

| 1 | at 201 |
|---|--------|
| 4 | >      |