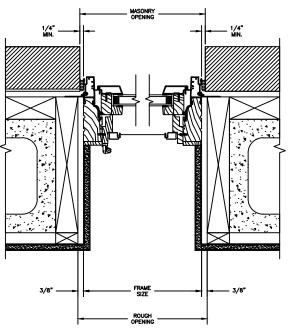

## Pinnacle Series **CLAD AWNING**

**SECTION DETAILS: MULLIONS** 

**VERTICAL MULLION** OPERATOR/OPERATOR

OPERATOR/PICTURE

VERTICAL MULLION WITH 2" SPREAD MULL ADDITIONAL WIDTHS INCLUDE: 1", 2", 2 1/2", 3", & 4"