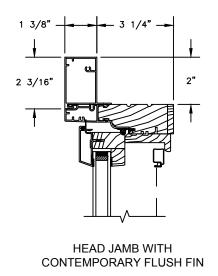

PURCHASED UNITS.

### **CLAD AWNING**

SECTION DETAILS : CONSTRUCTION



HEAD JAMB & SILL 2 X 4 FRAME WITH BRICK VENEER



JAMBS 2 X 4 FRAME WITH BRICK VENEER



HEAD JAMB & SÌL 8" CONCRETE BLOCK: WALL WITH BRICK VENEËR



JAMBS 8" CONCRETE BLOCK WALL WITH BRICK VENEER

# Pinnacle Series CLAD AWNING - 3 1/4" FRAME

SECTION DETAILS : OPERATING

SCALE: 3" = 1'-0"

#### **OPERATING**



**HEAD JAMB & SILL** 



**JAMBS** 

## Pinnacle Series CLAD AWNING - 3 1/4" FRAME

SECTION DETAILS: PICTURE

SCALE: 3" = 1'-0"

#### **PICTURE**



**HEAD JAMB & SILL** 



**JAMBS** 

## CLAD CASEMENT - 3 1/4" FRAME

SECTION DETAILS : MULLIONS







**VERTICAL MULLION** OPERATOR/OPERATOR



**VERTICAL MULLION** OPERATOR/PICTURE



# Pinnacle Series CLAD CASEMENT - 3 1/4" FRAME

SECTION DETAILS: FLUSH FIN





#### **CLAD CASEMENT**

SECTION DETAILS: CONSTRUCTION

SCALE: 2" = 1'-0"



HEAD JAMB & SILL : 2 X 6 FRAME WITH SIDING



JAMBS 2 X 6 FRAME WITH SIDING



HEAD JAMB & SILL 2 X 4 FRAME WITH STUCCO



JAMBS 2 X 4 FRAME WITH STUCCO

#### NOTE

THE ABOVE WALL SECTIONS REPRESENT TYPICAL WALL CONDITIONS, THESE DETAILS ARE NOT INTENDED AS INSTALLATIONS INSTRUCTIONS. PLEASE REFER TO THE INSTALLATION INSTRUCTIONS PROVIDED WITH THE PURCHASED UNITS.

## Pinnacle Series CLAD CASEMENT

SECTION DETAILS : CONSTRUCTION



HEAD JAMB & SILL 2 X 4 FRAME WITH BRICK VENEER



JAMBS 2 X 4 FRAME WITH BRICK VENEER



HEAD JAMB & SILL 8" CONCRETE BLOCK WALL WITH BRICK VENEER



JAMBS 8" CONCRETE BLOCK WALL WITH BRICK VENEER