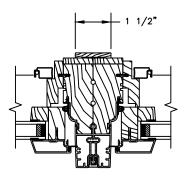

## CLAD CASEMENT - 3 1/4" FRAME

SECTION DETAILS : MULLIONS

**VERTICAL MULLION** OPERATOR/OPERATOR

**VERTICAL MULLION** OPERATOR/PICTURE