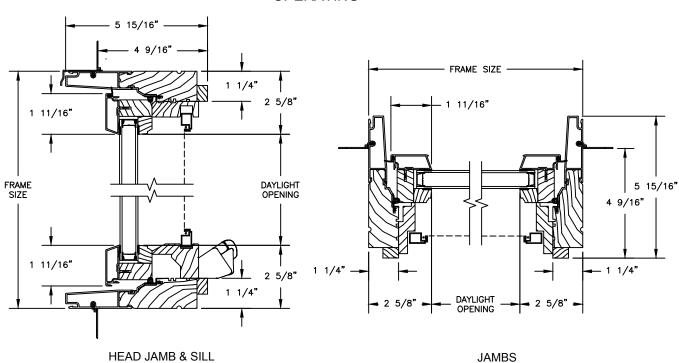

## Pinnacle Series CLAD AWNING

SECTION DETAILS: OPERATING / STATIONARY

SCALE: 3" = 1'-0"

#### **OPERATING**