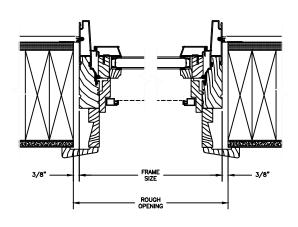

## CLAD CASEMENT - 3 1/4" FRAME

SECTION DETAILS : MULLIONS

**VERTICAL MULLION** OPERATOR/OPERATOR

**VERTICAL MULLION** OPERATOR/PICTURE