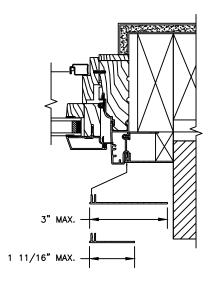

INSTRUCTIONS. PLEASE REFER TO THE INSTALLATION INSTRUCTIONS PROVIDED WITH THE PURCHASED UNITS.

### **CLAD AWNING**

SECTION DETAILS : CONSTRUCTION



HEAD JAMB & SILL 2 X 4 FRAME WITH BRICK VENEER



JAMBS 2 X 4 FRAME WITH BRICK VENEER



HEAD JAMB & SÌL 8" CONCRETE BLOCK: WALL WITH BRICK VENEËR



JAMBS 8" CONCRETE BLOCK WALL WITH BRICK VENEER

# Pinnacle Series CLAD AWNING - 3 1/4" FRAME

SECTION DETAILS : OPERATING

SCALE: 3" = 1'-0"

#### **OPERATING**



**HEAD JAMB & SILL** 



**JAMBS** 

## Pinnacle Series CLAD AWNING - 3 1/4" FRAME

SECTION DETAILS: PICTURE

SCALE: 3" = 1'-0"

#### **PICTURE**



**HEAD JAMB & SILL** 



**JAMBS** 

## CLAD CASEMENT - 3 1/4" FRAME

SECTION DETAILS : MULLIONS







**VERTICAL MULLION** OPERATOR/OPERATOR



**VERTICAL MULLION** OPERATOR/PICTURE



# Pinnacle Series CLAD CASEMENT - 3 1/4" FRAME

SECTION DETAILS: FLUSH FIN





#### **CLAD CASEMENT**

SECTION DETAILS: CONSTRUCTION

SCALE: 2" = 1'-0"



HEAD JAMB & SILL : 2 X 6 FRAME WITH SIDING



JAMBS 2 X 6 FRAME WITH SIDING



HEAD JAMB & SILL 2 X 4 FRAME WITH STUCCO



JAMBS 2 X 4 FRAME WITH STUCCO

#### NOTE

THE ABOVE WALL SECTIONS REPRESENT TYPICAL WALL CONDITIONS, THESE DETAILS ARE NOT INTENDED AS INSTALLATIONS INSTRUCTIONS. PLEASE REFER TO THE INSTALLATION INSTRUCTIONS PROVIDED WITH THE PURCHASED UNITS.

## Pinnacle Series CLAD CASEMENT

SECTION DETAILS : CONSTRUCTION



HEAD JAMB & SILL 2 X 4 FRAME WITH BRICK VENEER



JAMBS 2 X 4 FRAME WITH BRICK VENEER



HEAD JAMB & SILL 8" CONCRETE BLOCK WALL WITH BRICK VENEER



JAMBS 8" CONCRETE BLOCK WALL WITH BRICK VENEER