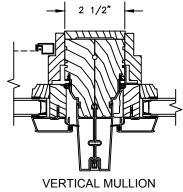

## Pinnacle Series **CLAD AWNING**

**SECTION DETAILS: MULLIONS** 

**VERTICAL MULLION** OPERATOR/OPERATOR

OPERATOR/PICTURE

VERTICAL MULLION WITH 2" SPREAD MULL ADDITIONAL WIDTHS INCLUDE: 1", 2", 2 1/2", 3", & 4"