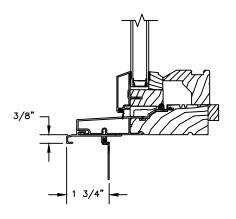

## Pinnacle Series CLAD AWNING

SECTION DETAILS : OPERATING / STATIONARY WITH CONTEMPORARY STOPS SCALE: 3" = 1'-0"