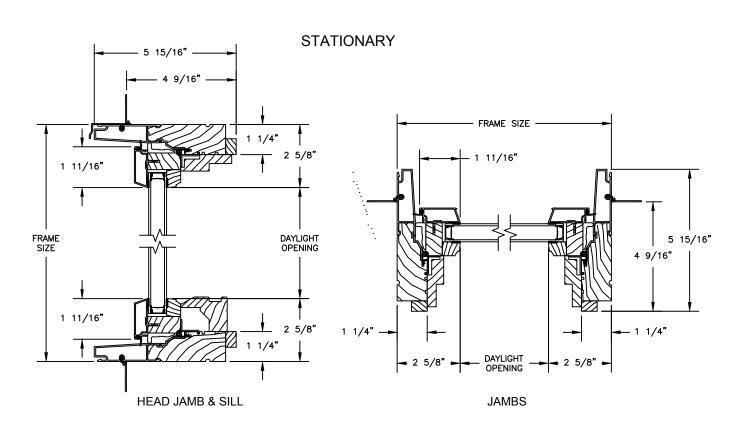

## Pinnacle Series CLAD AWNING

SECTION DETAILS : OPERATING / STATIONARY WITH CONTEMPORARY STOPS SCALE: 3" = 1'-0"