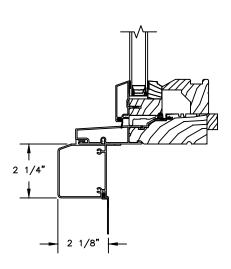

### **CLAD AWNING**

SECTION DETAILS : CONSTRUCTION

HEAD JAMB & SILL 2 X 4 FRAME WITH BRICK VENEER

JAMBS 2 X 4 FRAME WITH BRICK VENEER

HEAD JAMB & SÌL 8" CONCRETE BLOCK: WALL WITH BRICK VENEËR

JAMBS 8" CONCRETE BLOCK WALL WITH BRICK VENEER