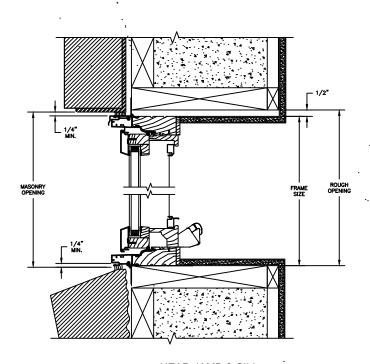

## CLAD CASEMENT - 3 1/4" FRAME

SECTION DETAILS : MULLIONS

**VERTICAL MULLION** OPERATOR/OPERATOR

**VERTICAL MULLION** OPERATOR/PICTURE