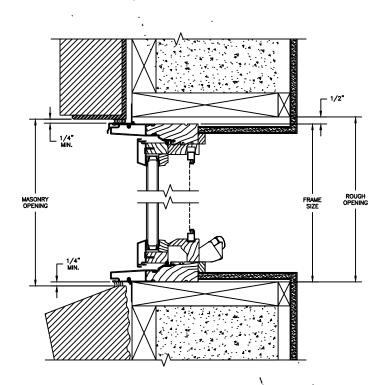

## Pinnacle Series CLAD CASEMENT

SECTION DETAILS : CONSTRUCTION

HEAD JAMB & SILL 2 X 4 FRAME WITH BRICK VENEER

JAMBS 2 X 4 FRAME WITH BRICK VENEER

HEAD JAMB & SILL 8" CONCRETE BLOCK WALL WITH BRICK VENEER

JAMBS 8" CONCRETE BLOCK WALL WITH BRICK VENEER