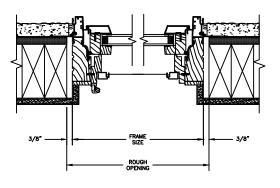

## CLAD CASEMENT - 3 1/4" FRAME

SECTION DETAILS : MULLIONS

**VERTICAL MULLION** OPERATOR/OPERATOR

**VERTICAL MULLION** OPERATOR/PICTURE