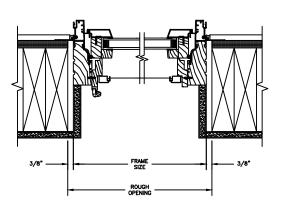

## CLAD CASEMENT - 3 1/4" FRAME

SECTION DETAILS : MULLIONS

**VERTICAL MULLION** OPERATOR/OPERATOR

**VERTICAL MULLION** OPERATOR/PICTURE