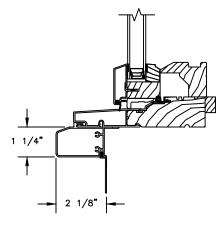

### **CLAD AWNING**

SECTION DETAILS: CONSTRUCTION

SCALE: 2" = 1'-0"

HEAD JAMB & SILL 2 X 6 FRAME WITH SIDING

JAMBS
2 X 6 FRAME WITH SIDING

HEAD JAMB & SILL 2 X 4 FRAME WITH STUCCO

JAMBS 2 X 4 FRAME WITH STUCCO

#### NOTE:

THE ABOVE WALL SECTIONS REPRESENT TYPICAL WALL CONDITIONS, THESE DETAILS ARE NOT INTENDED AS INSTALLATIONS INSTRUCTIONS. PLEASE REFER TO THE INSTALLATION INSTRUCTIONS PROVIDED WITH THE PURCHASED UNITS.