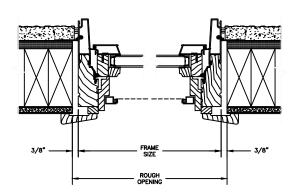

## Pinnacle Series **CLAD AWNING**

**SECTION DETAILS: MULLIONS** 

**VERTICAL MULLION** OPERATOR/OPERATOR

OPERATOR/PICTURE

VERTICAL MULLION WITH 2" SPREAD MULL ADDITIONAL WIDTHS INCLUDE: 1", 2", 2 1/2", 3", & 4"