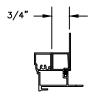

## Pinnacle Series CLAD AWNING

SECTION DETAILS: OPERATING / STATIONARY

SCALE: 3" = 1'-0"

#### **OPERATING**





## Pinnacle Series CLAD AWNING

SECTION DETAILS : OPERATING / STATIONARY WITH CONTEMPORARY STOPS SCALE: 3" = 1'-0"





### **CLAD AWNING**

SECTION DETAILS: CASING OPTIONS



HEAD JAMB WITH CLAD BRICKMOULD CASING



HEAD JAMB WITH CLAD WILLIAMSBURG CASING



HEAD JAMB WITH 3 1/2" CLAD FLAT CASING



SILL WITH 3/8" CLAD SUBSILL



SILL WITH 1 1/4" CLAD SUBSILL



SILL WITH 2 1/4" CLAD SUBSILL



CLAD BRICKMOULD CASING WITH OPTIONAL J-CHANNEL COVER

## Pinnacle Series **CLAD AWNING**

**SECTION DETAILS: MULLIONS** 





**VERTICAL MULLION** OPERATOR/OPERATOR





OPERATOR/PICTURE



VERTICAL MULLION WITH 2" SPREAD MULL ADDITIONAL WIDTHS INCLUDE: 1", 2", 2 1/2", 3", & 4"



## Pinnacle Series CLAD AWNING

SECTION DETAILS : GLASS STOP & DIVIDED LITE OPTIONS SCALE: 3" = 1'-0"

CONTEMPORARY PERIMETER **OGEE** INNER BAR **GLASS STOP GRILLE GLASS STOP AVAILABLE STYLES** - PUTTY / - TALL PUTTY ےے - OGEE **DETAIL: A** SEE BELOW FOR GRILLE OPTIONS - CONTEMPORARY 5/8" WDL WITH 7/8" WDL WITH 1 1/4" WDL WITH 2" WDL WITH **INNER BAR INNERBAR INNERBAR INNERBAR** STANDARD **INSULATING GLASS** 13/16" INNERGRILLE 3/4" PROFILED **INNERGRILLE** 1" PROFILED **INNERGRILLE** 7/8" STICK & PERIMETER GRI