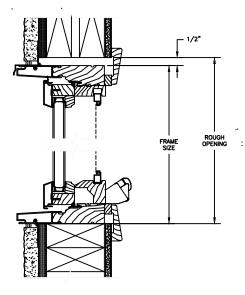

## Pinnacle Series CLAD AWNING - 3 1/4" FRAME

SECTION DETAILS: PICTURE

SCALE: 3" = 1'-0"

#### **PICTURE**

**HEAD JAMB & SILL** 

**JAMBS** 