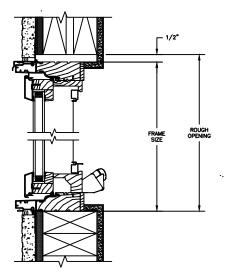

ER



HEAD JAMB & SÌL 8" CONCRETE BLOCK: WALL WITH BRICK VENEËR



JAMBS 8" CONCRETE BLOCK WALL WITH BRICK VENEER

# Pinnacle Series CLAD AWNING - 3 1/4" FRAME

SECTION DETAILS : OPERATING

SCALE: 3" = 1'-0"

#### **OPERATING**



**HEAD JAMB & SILL** 



**JAMBS** 

## Pinnacle Series CLAD AWNING - 3 1/4" FRAME

SECTION DETAILS: PICTURE

SCALE: 3" = 1'-0"

#### **PICTURE**



**HEAD JAMB & SILL** 



**JAMBS** 

## CLAD CASEMENT - 3 1/4" FRAME

SECTION DETAILS : MULLIONS







**VERTICAL MULLION** OPERATOR/OPERATOR



**VERTICAL MULLION** OPERATOR/PICTURE



# Pinnacle Series CLAD CASEMENT - 3 1/4" FRAME

SECTION DETAILS: FLUSH FIN





#### **CLAD CASEMENT**

SECTION DETAILS: CONSTRUCTION

SCALE: 2" = 1'-0"



HEAD JAMB & SILL : 2 X 6 FRAME WITH SIDING



JAMBS 2 X 6 FRAME WITH SIDING



HEAD JAMB & SILL 2 X 4 FRAME WITH STUCCO



JAMBS 2 X 4 FRAME WITH STUCCO

#### NOTE

THE ABOVE WALL SECTIONS REPRESENT TYPICAL WALL CONDITIONS, THESE DETAILS ARE NOT INTENDED AS INSTALLATIONS INSTRUCTIONS. PLEASE REFER TO THE INSTALLATION INSTRUCTIONS PROVIDED WITH THE PURCHASED UNITS.

## Pinnacle Series CLAD CASEMENT

SECTION DETAILS : CONSTRUCTION



HEAD JAMB & SILL 2 X 4 FRAME WITH BRICK VENEER



JAMBS 2 X 4 FRAME WITH BRICK VENEER



HEAD JAMB & SILL 8" CONCRETE BLOCK WALL WITH BRICK VENEER



JAMBS 8" CONCRETE BLOCK WALL WITH BRICK VENEER