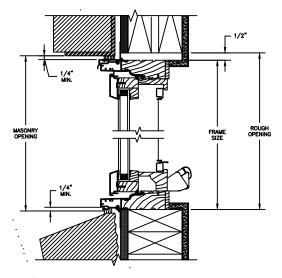

"

#### **PICTURE**



**HEAD JAMB & SILL** 



**JAMBS** 

## CLAD CASEMENT - 3 1/4" FRAME

SECTION DETAILS : MULLIONS







**VERTICAL MULLION** OPERATOR/OPERATOR



**VERTICAL MULLION** OPERATOR/PICTURE



# Pinnacle Series CLAD CASEMENT - 3 1/4" FRAME

SECTION DETAILS: FLUSH FIN





#### **CLAD CASEMENT**

SECTION DETAILS: CONSTRUCTION

SCALE: 2" = 1'-0"



HEAD JAMB & SILL : 2 X 6 FRAME WITH SIDING



JAMBS 2 X 6 FRAME WITH SIDING



HEAD JAMB & SILL 2 X 4 FRAME WITH STUCCO



JAMBS 2 X 4 FRAME WITH STUCCO

#### NOTE

THE ABOVE WALL SECTIONS REPRESENT TYPICAL WALL CONDITIONS, THESE DETAILS ARE NOT INTENDED AS INSTALLATIONS INSTRUCTIONS. PLEASE REFER TO THE INSTALLATION INSTRUCTIONS PROVIDED WITH THE PURCHASED UNITS.

## Pinnacle Series CLAD CASEMENT

SECTION DETAILS : CONSTRUCTION



HEAD JAMB & SILL 2 X 4 FRAME WITH BRICK VENEER



JAMBS 2 X 4 FRAME WITH BRICK VENEER



HEAD JAMB & SILL 8" CONCRETE BLOCK WALL WITH BRICK VENEER



JAMBS 8" CONCRETE BLOCK WALL WITH BRICK VENEER