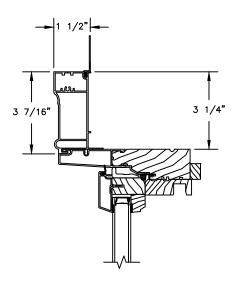

## Pinnacle Series CLAD AWNING

SECTION DETAILS: OPERATING / STATIONARY

SCALE: 3" = 1'-0"

#### **OPERATING**