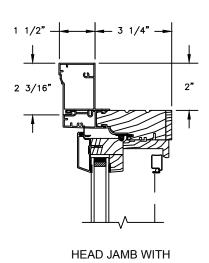

URCHASED UNITS.

### **CLAD AWNING**

SECTION DETAILS : CONSTRUCTION



HEAD JAMB & SILL 2 X 4 FRAME WITH BRICK VENEER



JAMBS 2 X 4 FRAME WITH BRICK VENEER



HEAD JAMB & SÌL 8" CONCRETE BLOCK: WALL WITH BRICK VENEËR



JAMBS 8" CONCRETE BLOCK WALL WITH BRICK VENEER

# Pinnacle Series CLAD AWNING - 3 1/4" FRAME

SECTION DETAILS : OPERATING

SCALE: 3" = 1'-0"

#### **OPERATING**



**HEAD JAMB & SILL** 



**JAMBS** 

## Pinnacle Series CLAD AWNING - 3 1/4" FRAME

SECTION DETAILS: PICTURE

SCALE: 3" = 1'-0"

#### **PICTURE**



**HEAD JAMB & SILL** 



**JAMBS** 

## CLAD CASEMENT - 3 1/4" FRAME

SECTION DETAILS : MULLIONS







**VERTICAL MULLION** OPERATOR/OPERATOR



**VERTICAL MULLION** OPERATOR/PICTURE



# Pinnacle Series CLAD CASEMENT - 3 1/4" FRAME

SECTION DETAILS: FLUSH FIN





#### **CLAD CASEMENT**

SECTION DETAILS: CONSTRUCTION

SCALE: 2" = 1'-0"



HEAD JAMB & SILL : 2 X 6 FRAME WITH SIDING



JAMBS 2 X 6 FRAME WITH SIDING



HEAD JAMB & SILL 2 X 4 FRAME WITH STUCCO



JAMBS 2 X 4 FRAME WITH STUCCO

#### NOTE

THE ABOVE WALL SECTIONS REPRESENT TYPICAL WALL CONDITIONS, THESE DETAILS ARE NOT INTENDED AS INSTALLATIONS INSTRUCTIONS. PLEASE REFER TO THE INSTALLATION INSTRUCTIONS PROVIDED WITH THE PURCHASED UNITS.

## Pinnacle Series CLAD CASEMENT

SECTION DETAILS : CONSTRUCTION



HEAD JAMB & SILL 2 X 4 FRAME WITH BRICK VENEER



JAMBS 2 X 4 FRAME WITH BRICK VENEER



HEAD JAMB & SILL 8" CONCRETE BLOCK WALL WITH BRICK VENEER



JAMBS 8" CONCRETE BLOCK WALL WITH BRICK VENEER