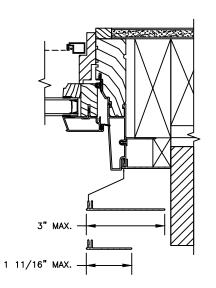

## Pinnacle Series CLAD AWNING

SECTION DETAILS: OPERATING / STATIONARY

SCALE: 3" = 1'-0"

#### **OPERATING**





## Pinnacle Series CLAD AWNING

SECTION DETAILS : OPERATING / STATIONARY WITH CONTEMPORARY STOPS SCALE: 3" = 1'-0"





### **CLAD AWNING**

SECTION DETAILS: CASING OPTIONS



HEAD JAMB WITH CLAD BRICKMOULD CASING



HEAD JAMB WITH CLAD WILLIAMSBURG CASING



HEAD JAMB WITH 3 1/2" CLAD FLAT CASING



SILL WITH 3/8" CLAD SUBSILL



SILL WITH 1 1/4" CLAD SUBSILL



SILL WITH 2 1/4" CLAD SUBSILL



CLAD BRICKMOULD CASING WITH OPTIONAL J-CHANNEL COVER

## Pinnacle Series **CLAD AWNING**

**SECTION DETAILS: MULLIONS** 





**VERTICAL MULLION** OPERATOR/OPERATOR





OPERATOR/PICTURE



VERTICAL MULLION WITH 2" SPREAD MULL ADDITIONAL WIDTHS INCLUDE: 1", 2", 2 1/2", 3", & 4"



## Pinnacle Series CLAD AWNING

SECTION DETAILS : GLASS STOP & DIVIDED LITE OPTIONS SCALE: 3" = 1'-0"

CONTEMPORARY PERIMETER **OGEE** INNER BAR **GLASS STOP GRILLE GLASS STOP AVAILABLE STYLES** - PUTTY / - TALL PUTTY ےے - OGEE **DETAIL: A** SEE BELOW FOR GRILLE OPTIONS - CONTEMPORARY 5/8" WDL WITH 7/8" WDL WITH 1 1/4" WDL WITH 2" WDL WITH **INNER BAR INNERBAR INNERBAR INNERBAR** STANDARD **INSULATING GLASS** 13/16" INNERGRILLE 3/4" PROFILED **INNERGRILLE** 1" PROFILED **INNERGRILLE** 7/8" STICK & PERIMETER GRILLE 1 1/4" STICK & PERIMETER GRILLE

#### NOTE

<sup>\*</sup> ALL WDL OPTIONS CAN BE ORDERED WITH OR WITHOUT INNER BAR

<sup>\*</sup> PERIMETER GRILLES ONLY AVALIABLE IN THE 7/8" AND 1 1/4" OGEE STYLE GLASS STOP (SEE DETAIL: A) 10/25/17

### **CLAD AWNING**

SECTION DETAILS: CONSTR