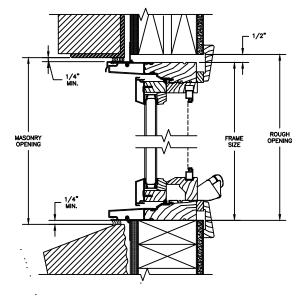

## Pinnacle Series CLAD CASEMENT

SECTION DETAILS : CONSTRUCTION

HEAD JAMB & SILL 2 X 4 FRAME WITH BRICK VENEER

JAMBS 2 X 4 FRAME WITH BRICK VENEER

HEAD JAMB & SILL 8" CONCRETE BLOCK WALL WITH BRICK VENEER

JAMBS 8" CONCRETE BLOCK WALL WITH BRICK VENEER