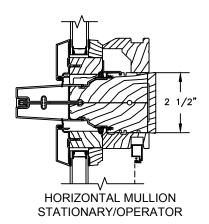

## CLAD CASEMENT - 3 1/4" FRAME

SECTION DETAILS : MULLIONS

**VERTICAL MULLION** OPERATOR/OPERATOR

**VERTICAL MULLION** OPERATOR/PICTURE