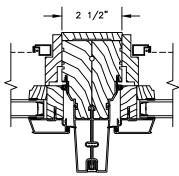

## CLAD CASEMENT - 3 1/4" FRAME

SECTION DETAILS : MULLIONS

**VERTICAL MULLION** OPERATOR/OPERATOR

**VERTICAL MULLION** OPERATOR/PICTURE