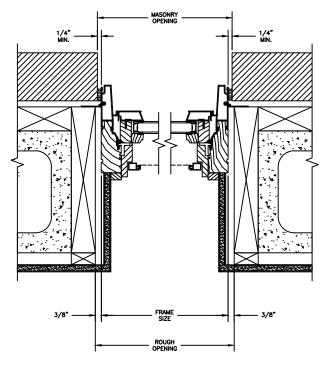

## Pinnacle Series **CLAD AWNING**

**SECTION DETAILS: MULLIONS** 

**VERTICAL MULLION** OPERATOR/OPERATOR

OPERATOR/PICTURE

VERTICAL MULLION WITH 2" SPREAD MULL ADDITIONAL WIDTHS INCLUDE: 1", 2", 2 1/2", 3", & 4"