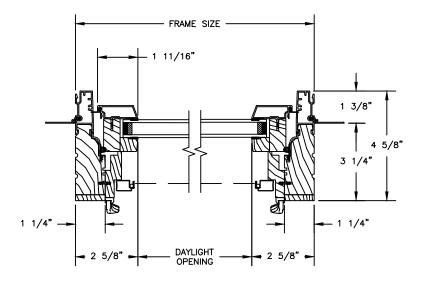

## Pinnacle Series CLAD AWNING - 3 1/4" FRAME

SECTION DETAILS: PICTURE

SCALE: 3" = 1'-0"

#### **PICTURE**

**HEAD JAMB & SILL** 

**JAMBS** 