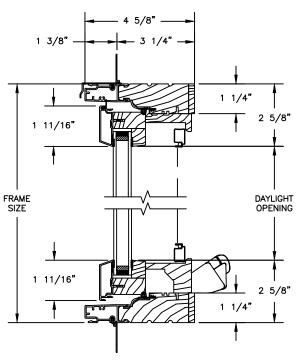

# Pinnacle Series CLAD AWNING - 3 1/4" FRAME

SECTION DETAILS : OPERATING

SCALE: 3" = 1'-0"

#### **OPERATING**

**HEAD JAMB & SILL** 

**JAMBS** 