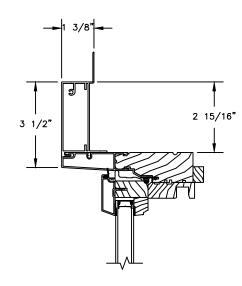

## Pinnacle Series CLAD AWNING

SECTION DETAILS : OPERATING / STATIONARY WITH CONTEMPORARY STOPS SCALE: 3" = 1'-0"