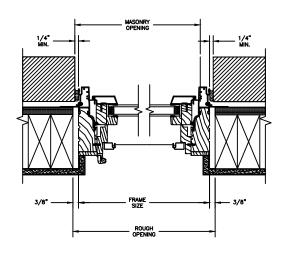

## Pinnacle Series **CLAD AWNING**

**SECTION DETAILS: MULLIONS** 

**VERTICAL MULLION** OPERATOR/OPERATOR

OPERATOR/PICTURE

VERTICAL MULLION WITH 2" SPREAD MULL ADDITIONAL WIDTHS INCLUDE: 1", 2", 2 1/2", 3", & 4"