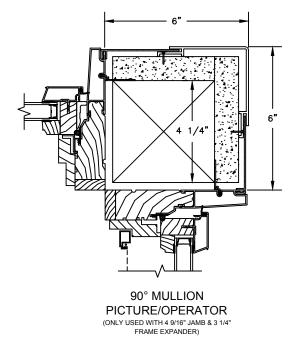

## Pinnacle Series CLAD AWNING - 3 1/4" FRAME

SECTION DETAILS: PICTURE

SCALE: 3" = 1'-0"

#### **PICTURE**

**HEAD JAMB & SILL** 

**JAMBS** 