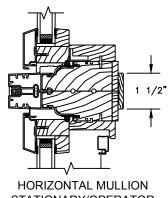

## CLAD CASEMENT - 3 1/4" FRAME

SECTION DETAILS : MULLIONS

**VERTICAL MULLION** OPERATOR/OPERATOR

**VERTICAL MULLION** OPERATOR/PICTURE