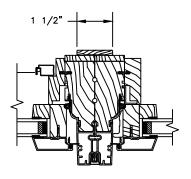

## CLAD CASEMENT - 3 1/4" FRAME

SECTION DETAILS : MULLIONS

**VERTICAL MULLION** OPERATOR/OPERATOR

**VERTICAL MULLION** OPERATOR/PICTURE