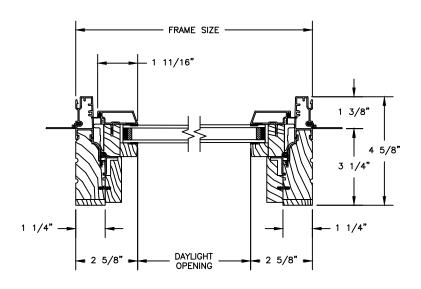

# Pinnacle Series CLAD AWNING - 3 1/4" FRAME

SECTION DETAILS : OPERATING

SCALE: 3" = 1'-0"

#### **OPERATING**

**HEAD JAMB & SILL** 

**JAMBS** 