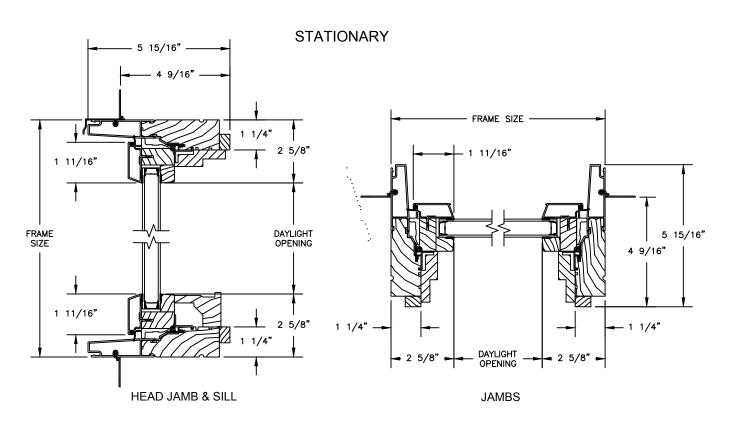

## Pinnacle Series CLAD AWNING

SECTION DETAILS : OPERATING / STATIONARY WITH CONTEMPORARY STOPS SCALE: 3" = 1'-0"