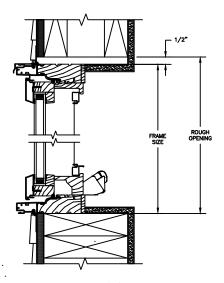

# Pinnacle Series CLAD AWNING - 3 1/4" FRAME

SECTION DETAILS : OPERATING

SCALE: 3" = 1'-0"

#### **OPERATING**

**HEAD JAMB & SILL** 

**JAMBS** 