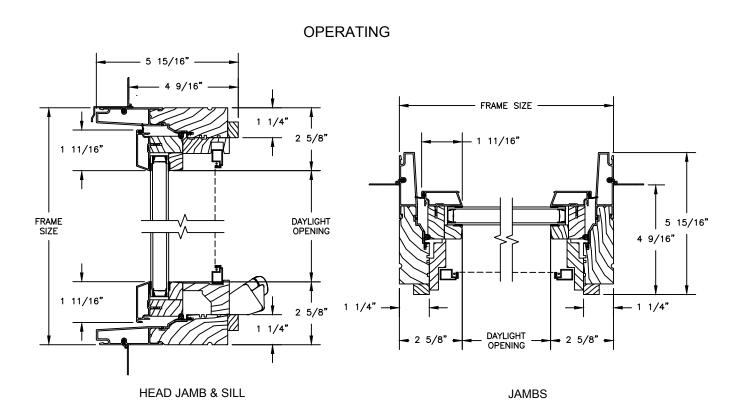

## Pinnacle Series CLAD AWNING

SECTION DETAILS: OPERATING / STATIONARY

SCALE: 3" = 1'-0"

#### **OPERATING**