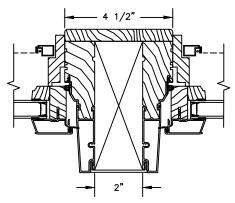

## Pinnacle Series **CLAD AWNING**

**SECTION DETAILS: MULLIONS** 

**VERTICAL MULLION** OPERATOR/OPERATOR

OPERATOR/PICTURE

VERTICAL MULLION WITH 2" SPREAD MULL ADDITIONAL WIDTHS INCLUDE: 1", 2", 2 1/2", 3", & 4"