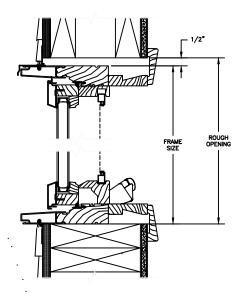

# Pinnacle Series CLAD AWNING - 3 1/4" FRAME

SECTION DETAILS : OPERATING

SCALE: 3" = 1'-0"

#### **OPERATING**

**HEAD JAMB & SILL** 

**JAMBS** 