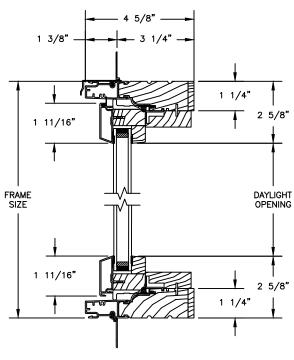

## Pinnacle Series CLAD AWNING

SECTION DETAILS: OPERATING / STATIONARY

SCALE: 3" = 1'-0"

#### **OPERATING**