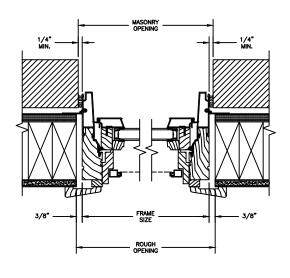

## Pinnacle Series **CLAD AWNING**

**SECTION DETAILS: MULLIONS** 

**VERTICAL MULLION** OPERATOR/OPERATOR

OPERATOR/PICTURE

VERTICAL MULLION WITH 2" SPREAD MULL ADDITIONAL WIDTHS INCLUDE: 1", 2", 2 1/2", 3", & 4"