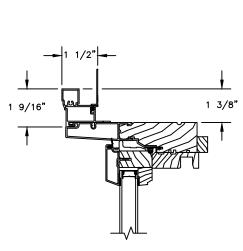

## Pinnacle Series CLAD AWNING

SECTION DETAILS: OPERATING / STATIONARY

SCALE: 3" = 1'-0"

#### **OPERATING**