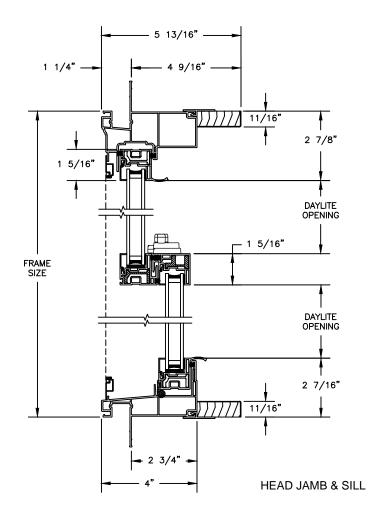

5/8" PUTTY WDL (EXTERIOR ONLY) WITH 5/8" FLAT INNERGRILLE

SECTION DETAILS : CONSTRUCTION

SCALE: 2" = 1'-0"

HEAD JAMB & SILL 2 X 6 FRAME WITH SIDING

JAMBS 2 X 6 FRAME WITH SIDING

HEAD JAMB & SILL 2 X 4 FRAME WITH STUCCO