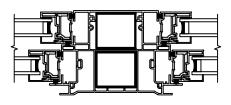

SECTION DETAILS: OPERATOR

SCALE: 3" = 1'-0"

SECTION DETAILS: MULLIONS

HORIZONTAL 1/2" MULLION FIXED/OPERATOR

VERTICAL 1/2" MULLION OPERATOR/FIXED

VERTICAL T-BAR OPERATOR/OPERATOR

VERTICAL 1/2" MULLION OPERATOR/OPERATOR