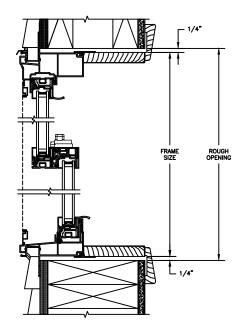

5/8" PUTTY WDL (EXTERIOR ONLY) WITH 5/8" FLAT INNERGRILLE

SECTION DETAILS : CONSTRUCTION

SCALE: 2" = 1'-0"

HEAD JAMB & SILL 2 X 6 FRAME WITH SIDING

JAMBS 2 X 6 FRAME WITH SIDING

HEAD JAMB & SILL 2 X 4 FRAME WITH STUCCO

JAMBS 2 X 4 FRAME WITH STUCCO

#### NOTE:

SECTION DETAILS: CONSTRUCTION

SCALE: 2" = 1'-0"

**HEAD JAMB & SILL** 2 X 4 FRAME WITH BRICK VENEER

**JAMBS** 2 X 4 FRAME WITH BRICK VENEER

**HEAD JAMB & SILL** 8" CONCRETE BLOCK WALL WITH BRICK VENEER

**JAMBS** 8" CONCRETE BLOCK WALL WITH BRICK VENEER

THE ABOVE WALL SECTIONS REPRESENT TYPICAL WALL CONDITIONS, THESE DETAILS ARE NOT INTENDED AS INSTALLATIONS INSTRUCTIONS. PLEASE REFER TO THE INSTALLATION INSTRUCTIONS PROVIDED WITH THE PURCHASED UNITS.