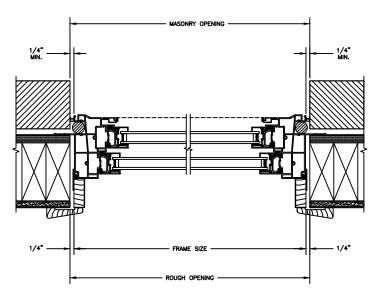

#### NOTE:

SECTION DETAILS: CONSTRUCTION

SCALE: 2" = 1'-0"

**HEAD JAMB & SILL** 2 X 4 FRAME WITH BRICK VENEER

**JAMBS** 2 X 4 FRAME WITH BRICK VENEER

**HEAD JAMB & SILL** 8" CONCRETE BLOCK WALL WITH BRICK VENEER

**JAMBS** 8" CONCRETE BLOCK WALL WITH BRICK VENEER

THE ABOVE WALL SECTIONS REPRESENT TYPICAL WALL CONDITIONS, THESE DETAILS ARE NOT INTENDED AS INSTALLATIONS INSTRUCTIONS. PLEASE REFER TO THE INSTALLATION INSTRUCTIONS PROVIDED WITH THE PURCHASED UNITS.