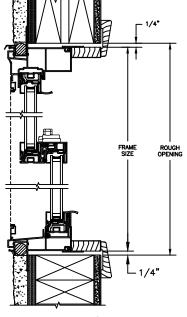

5/8" PUTTY WDL (EXTERIOR ONLY) WITH 5/8" FLAT INNERGRILLE

SECTION DETAILS : CONSTRUCTION

SCALE: 2" = 1'-0"

HEAD JAMB & SILL 2 X 6 FRAME WITH SIDING

JAMBS 2 X 6 FRAME WITH SIDING

HEAD JAMB & SILL 2 X 4 FRAME WITH STUCCO

JAMBS 2 X 4 FRAME WITH STUCCO