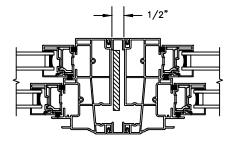

SECTION DETAILS: OPERATOR

SCALE: 3" = 1'-0"

SECTION DETAILS: MULLIONS

HORIZONTAL 1/2" MULLION FIXED/OPERATOR

VERTICAL 1/2" MULLION OPERATOR/FIXED

VERTICAL T-BAR OPERATOR/OPERATOR

VERTICAL 1/2" MULLION OPERATOR/OPERATOR