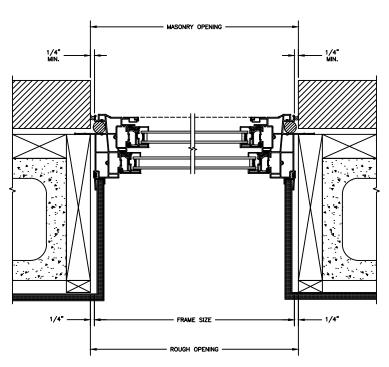

#### NOTE:

SECTION DETAILS: CONSTRUCTION

SCALE: 2" = 1'-0"

**HEAD JAMB & SILL** 2 X 4 FRAME WITH BRICK VENEER

**JAMBS** 2 X 4 FRAME WITH BRICK VENEER

**HEAD JAMB & SILL** 8" CONCRETE BLOCK WALL WITH BRICK VENEER

**JAMBS** 8" CONCRETE BLOCK WALL WITH BRICK VENEER

THE ABOVE WALL SECTIONS REPRESENT TYPICAL WALL CONDITIONS, THESE DETAILS ARE NOT INTENDED AS INSTALLATIONS INSTRUCTIONS. PLEASE REFER TO THE INSTALLATION INSTRUCTIONS PROVIDED WITH THE PURCHASED UNITS.