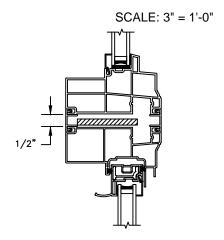

SECTION DETAILS: OPERATOR

SCALE: 3" = 1'-0"

SECTION DETAILS: MULLIONS

HORIZONTAL 1/2" MULLION FIXED/OPERATOR

VERTICAL 1/2" MULLION OPERATOR/FIXED

VERTICAL T-BAR OPERATOR/OPERATOR

VERTICAL 1/2" MULLION OPERATOR/OPERATOR