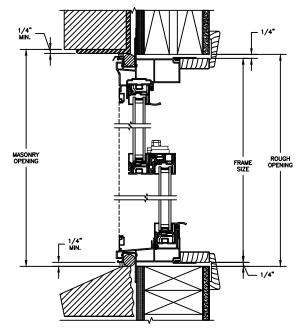

#### NOTE:

SECTION DETAILS: CONSTRUCTION

SCALE: 2" = 1'-0"

**HEAD JAMB & SILL** 2 X 4 FRAME WITH BRICK VENEER

**JAMBS** 2 X 4 FRAME WITH BRICK VENEER

**HEAD JAMB & SILL** 8" CONCRETE BLOCK WALL WITH BRICK VENEER

**JAMBS** 8" CONCRETE BLOCK WALL WITH BRICK VENEER

THE ABOVE WALL SECTIONS REPRESENT TYPICAL WALL CONDITIONS, THESE DETAILS ARE NOT INTENDED AS INSTALLATIONS INSTRUCTIONS. PLEASE REFER TO THE INSTALLATION INSTRUCTIONS PROVIDED WITH THE PURCHASED UNITS.