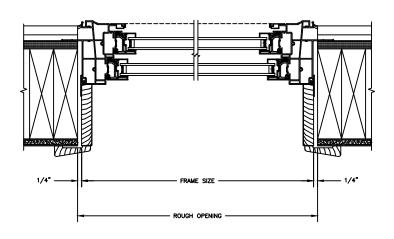

5/8" PUTTY WDL (EXTERIOR ONLY) WITH 5/8" FLAT INNERGRILLE

SECTION DETAILS : CONSTRUCTION

SCALE: 2" = 1'-0"

HEAD JAMB & SILL 2 X 6 FRAME WITH SIDING

JAMBS 2 X 6 FRAME WITH SIDING

HEAD JAMB & SILL 2 X 4 FRAME WITH STUCCO

JAMBS 2 X 4 FRAME WITH STUCCO