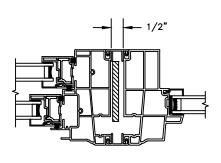

SECTION DETAILS: OPERATOR

SCALE: 3" = 1'-0"

SECTION DETAILS: MULLIONS

HORIZONTAL 1/2" MULLION FIXED/OPERATOR

VERTICAL 1/2" MULLION OPERATOR/FIXED

VERTICAL T-BAR OPERATOR/OPERATOR

VERTICAL 1/2" MULLION OPERATOR/OPERATOR