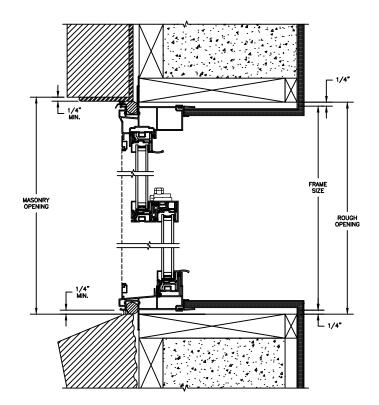

#### NOTE:

SECTION DETAILS: CONSTRUCTION

SCALE: 2" = 1'-0"

**HEAD JAMB & SILL** 2 X 4 FRAME WITH BRICK VENEER

**JAMBS** 2 X 4 FRAME WITH BRICK VENEER

**HEAD JAMB & SILL** 8" CONCRETE BLOCK WALL WITH BRICK VENEER

**JAMBS** 8" CONCRETE BLOCK WALL WITH BRICK VENEER

THE ABOVE WALL SECTIONS REPRESENT TYPICAL WALL CONDITIONS, THESE DETAILS ARE NOT INTENDED AS INSTALLATIONS INSTRUCTIONS. PLEASE REFER TO THE INSTALLATION INSTRUCTIONS PROVIDED WITH THE PURCHASED UNITS.