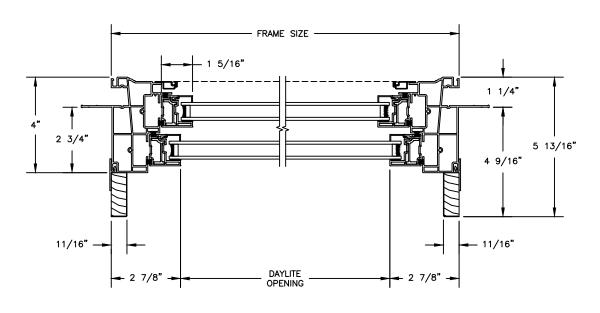

5/8" PUTTY WDL (EXTERIOR ONLY) WITH 5/8" FLAT INNERGRILLE

SECTION DETAILS : CONSTRUCTION

SCALE: 2" = 1'-0"

HEAD JAMB & SILL 2 X 6 FRAME WITH SIDING

JAMBS 2 X 6 FRAME WITH SIDING

HEAD JAMB & SILL 2 X 4 FRAME WITH STUCCO