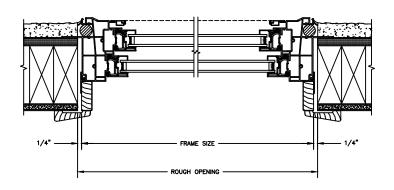

#### NOTE:

SECTION DETAILS: CONSTRUCTION

SCALE: 2" = 1'-0"

**HEAD JAMB & SILL** 2 X 4 FRAME WITH BRICK VENEER

**JAMBS** 2 X 4 FRAME WITH BRICK VENEER

**HEAD JAMB & SILL** 8" CONCRETE BLOCK WALL WITH BRICK VENEER

**JAMBS** 8" CONCRETE BLOCK WALL WITH BRICK VENEER

THE ABOVE WALL SECTIONS REPRESENT TYPICAL WALL CONDITIONS, THESE DETAILS ARE NOT INTENDED AS INSTALLATIONS INSTRUCTIONS. PLEASE REFER TO THE INSTALLATION INSTRUCTIONS PROVIDED WITH THE PURCHASED UNITS.